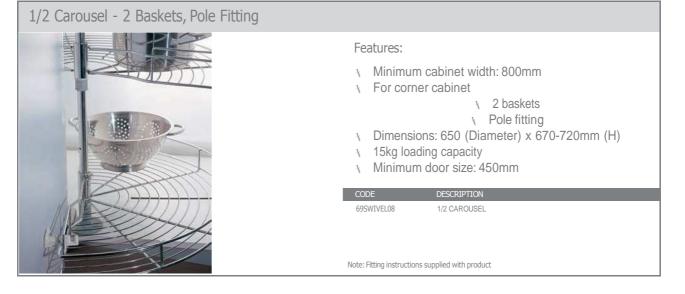

| ) 30              | 0 LARDER          |                                     |                      |
| 69LARDER009                                                       | 9 40              | 0 LARDER          |                                     |                      |
| 69LARDER01                                                        | 1 50              | 0 LARDER          |                                     |                      |

Note: Fitting instructions supplied with product

#### 1/2 Carousel - Single Hinged



#### Features:

- Ninimum cabinet width: 800mm
- Y For corner cabinet
  - Single hinged
- N Dimensions: 740 (Diameter) x 70mm (H)
- § 15kg loading capacity
- Minimum door size: 450mm

CODE DESCRIPTION 69SWIVEL02 1/2 CAROUSEL (SINGLE)





## Wirework Classic Non-Soft Closing Wirework

3/4 Carousel - 2 Baskets, Pole Fitting



#### 150mm / 300mm Wine Rack Insert



Features:

ł

- K Cabinet size: 900 x 900mm
- For corner cabinet
  - X 2 baskets
  - Y Pole fitting
- N Dimensions: 650 (Diameter) x 670-720mm (H)
  - 15kg loading capacity

CODE DESCRIPTION 69SWIVEL07 3/4 CAROUSEL

Note: Fitting instructions supplied with product

#### Features:

- X Cabinet width: 150mm / 300mm
- 150mm Dim: 180 (D) x 110 (W) x 640mm (H)
- 300mm Dim: 180 (D) x 260 (W) x 640mm (H)
- 15kg loading capacity

| CODE                                             | DESCRIPTION          |  |
|--------------------------------------------------|----------------------|--|
| 69WINE02                                         | 150 WINE RACK INSERT |  |
| 69W