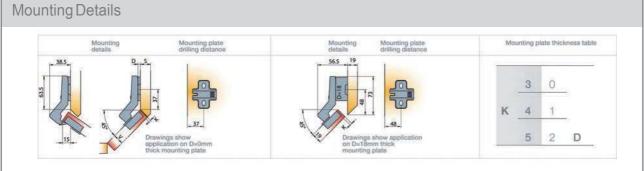

### Door Combinations Installation Heights

Studio / Low / Medium / Tall Installation Heights

### Low Installation Height - Door Combinations

### Door Combinations Medium Installation Heights