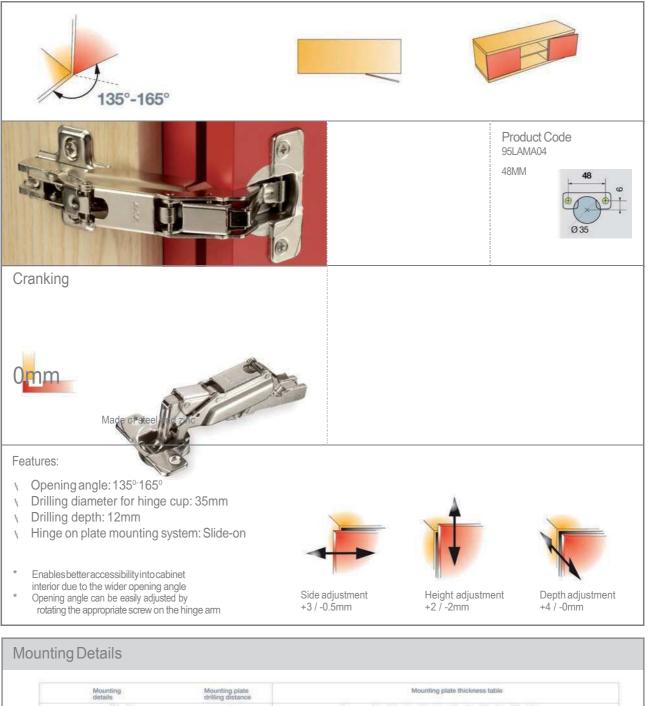

#### Door & Accessory Descriptions

| CODE      | DESCRIPTION     | CODE      | DESCRIPTION               | CODE                                                                                                                                                                                                                                                                                                                                                                                 | DESCRIPTION                              |
|-----------|-----------------|-----------|---------------------------|--------------------------------------------------------------------------------------------------------------------------------------------------------------------------------------------------------------------------------------------------------------------------------------------------------------------------------------------------------------------------------------|------------------------------------------|
| XX11059   | 110 x 596 SLAB  | XX57044   | 570 x 446                 | XXCORNICESQ                                                                                                                                                                                                                                                                                                                                                                          | SQUARE END STRAIGHT                      |
| XX14029   | 140 x 296       | XX57049   | 570 x 496                 |                                                                                                                                                                                                                                                                                                                                                                                      | CORNICE / PELMET                         |
| XX14039   | 140 x 396       | XX57059   | 570 x 596                 | XXCURVE                                                                                                                                                                                                                                                                                                                                                                              | CURVED DOOR 715MM TALL (EXT.             |
| XX14044   | 140 x 446       | XX71514   | 715 x 147                 | _                                                                                                                                                                                                                                                                                                                                                                                    | CURVE)****                               |
| XX14049   | 140 x 496       | XX71525   | 715 x 256                 | XXCURVE895MM                                                                                                                                                                                                                                                                                                                                                                         | CURVED DOOR 895MM TALL (EXT.             |
| XX14059   | 140 x 596       | XX71527R1 | 715 x 273 (RH CNR WALL)** | _                                                                                                                                                                                                                                                                                                                                                                                    | CURVE)****                               |
| XX14079   | 140 x 796       | XX71527L1 | 715 x 273 (LH CNR WALL)** | XXCURVECORNICESQ                                                                                                                                                                                                                                                                                                                                                                     | SQUARE END CURVED CORNICE                |
| XX14089   | 140 x 896       | XX71529   | 715 x 296                 |                                                                                                                                                                                                                                                                                                                                                                                      | /PELMET (EXT. CURVE)                     |
| XX14099   | 140 x 996       | XX71531R  | 715 x 313 (RH CNR BASE)** | XXCURVEPLINTH                                                                                                                                                                                                                                                                                                                                                                        | CURVED PLINTH (EXT. CURVE)               |
| XX17539   | 175 x 396       | XX71531L  | 715 x 313 (LH CNR BASE)** | XXINTWALL                                                                                                                                                                                                                                                                                                                                                                            | CURVED WALL DOOR (INT. CURVE)***         |
| XX17549   | 175 x 496       | XX71534   | 715 x 345                 | XXINTBASE                                                                                                                                                                                                                                                                                                                                                                            | CURVED BASE DOOR (INT. CURVE)***         |
| XX17559   | 175 x 596       | XX71539   | 715 x 396                 | XXINTCORNICE                                                                                                                                                                                                                                                                                                                                                                         | SQUARE END CURVED CORNICE                |
| XX28349   | 283 x 496       | XX71544   | 715 x 446                 |                                                                                                                                                                                                                                                                                                                                                                                      | / PELMET (INT.CURVE)                     |
| XX28359   | 283 x 596       | XX71549   | 715 x 496                 | XXINTPLINTH                                                                                                                                                                                                                                                                                                                                                                          | CURVED PLINTH (INT. CURVE)               |
| XX28379   | 283 x 796       | XX71554   | 715 x 546                 | XXEP780                                                                                                                                                                                                                                                                                                                                                                              | END PANEL SLAB 780 x 350mm x 22mm        |
| XX28389   | 283 x 896       | XX71559   | 715 x 596                 | XXEP900                                                                                                                                                                                                                                                                                                                                                                              | END PANEL SLAB 900 x 650mm x 22mm        |
| XX28399   | 283 x 996       | XX89529   | 895 x 296                 | XXEPSHAPE900                                                                                                                                                                                                                                                                                                                                                                         | END PANEL SHAPE 900 x 650mm x 22mm       |
| XX35549   | 355 x 496       | XX89539   | 895 x 396                 | XXEP2400                                                                                                                                                                                                                                                                                                                                                                             | END PANEL SLAB 2400 x 650mm x 22mm       |
| XXSB35549 | 355 x 496 SLAB* | XX89544   | 895 x 446                 | 50EP240018                                                                                                                                                                                                                                                                                                                                                                           | BLACK END PANEL SLAB 2400 x 650mm x 18mm |
| XX35559   | 355 x 596       | XX89549   | 895 x 496                 | XXPLINTH                                                                                                                                                                                                                                                                                                                                                                             | PLINTH 3050 x 150 x 18mm                 |
| XXSB35559 | 355 x 596 SLAB* | XX89559   | 895 x 596                 | XXCPEXTERNAL                                                                                                                                                                                                                                                                                                                                                                         | EXTERNAL POST SHAPED                     |
| XX35579   | 355 x 796       | XX98059   | 980 x 596                 | XXCPSHAPED                                                                                                                                                                                                                                                                                                                                                                           | CORNER POST SHAPED                       |
| XXSB35579 | 355 x 796 SLAB* | XX124529  | 1245 x 296                | XXCPSLAB                                                                                                                                                                                                                                                                                                                                                                             | CORNER POST SLAB                         |
| XX35589   | 355 x 896       | XX124539  | 1245 x 396                | _                                                                                                                                                                                                                                                                                                                                                                                    |                                          |
| XXSB35589 | 355 x 896 SLAB* | XX124544  | 1245 x 446                | <ul> <li>FIRA approved BS6222 (1999) part 3.</li> <li>* 355 Slab doors are for the top door of a bi-fold<br/>system to allow for the fitting of the mechanism.</li> <li>** Corner doors are handed and it is advised that both<br/>LH and RH corner doors are purchased.</li> <li>*** Internal curved doors are sold as sets</li> <li>**** Not available in Lucente Black</li> </ul> |                                          |
| XX35599   | 355 x 996       | XX124549  | 1245 x 496                |                                                                                                                                                                                                                                                                                                                                                                                      |                                          |
| XXSB35599 | 355 x 996 SLAB* | XX124559  | 1245 x 596                |                                                                                                                                                                                                                                                                                                                                                                                      |                                          |
| XX45059   | 450 x 596       | XXF35579  | 355 x 796 FRAME           |                                                                                                                                                                                                                                                                                                                                                                                      |                                          |
| XX49059   | 490 x 596       | XXF35599  | 355 x 996 FRAME           |                                                                                                                                                                                                                                                                                                                                                                                      |                                          |
| XX57029   | 570 x 296       | XXF71539  | 715 x 396 FRAME           |                                                                                                                                                                                                                                                                                                                                                                                      |                                          |
| XX57039   | 570 x 396       | XXF71549  | 715 x 496 FRAME           | When ordering please replace XX with the prefix code below                                                                                                                                                                                                                                                                                                                           |                                          |
|           |                 |           |                           |                                                                                                                                                                                                                                                                                                                                                                                      |                                          |

Prefix 47 = White Prefix 48 = Cream Prefix 50 = Black Example: 4711059 Lucente White 110 x 595mm

WEBCRAFTSMAN4HOME.CO.UKEMAILINFO@CRAFTSMANLTD.CO.UK

Craftsman