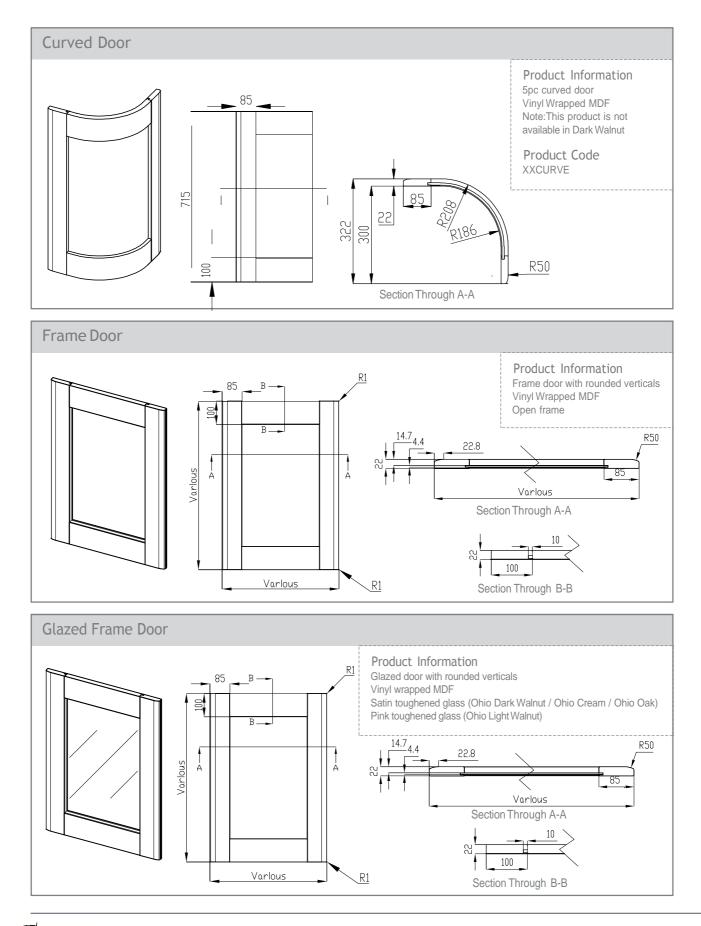

#### Ohio Light Walnut

With its softer profile, this superbly styled alternative to traditional shaker doors brings an uncomplicated and soothing feeling to the home.

Ohio Light Walnut blends a finish of traditional character with a chic, contemporary design, perfectly.

#### Ohio Dark Walnut

This is the latest offering from this increasingly popular design, which is a superbly styled alternative to traditional shaker doors. With its softer profile, the Ohio Dark Walnut brings with it an uncomplicated and soothing feel to any area in which it is situated.