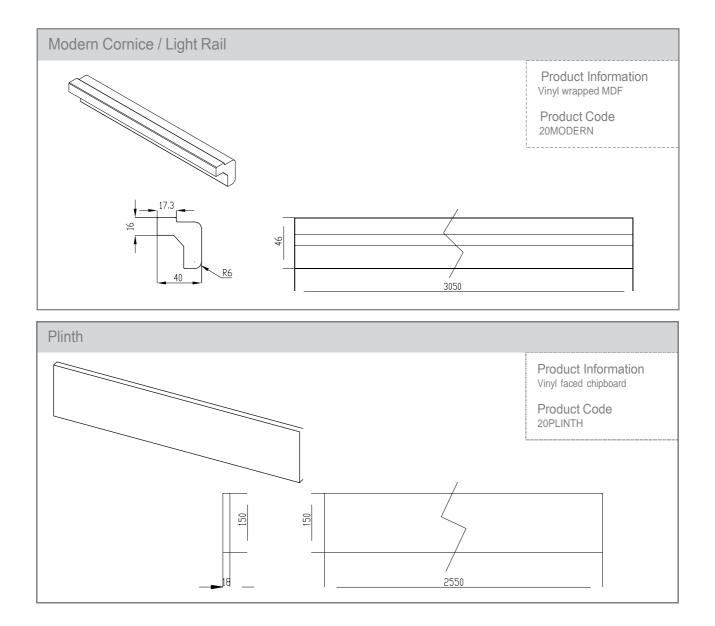

#### Door & Accessory Descriptions

| CODE    | DESCRIPTION | CODE     | DESCRIPTION | CODE                                    | DESCRIPTIC                                                                                                                                                                                                                                                            | N                                        |  |
|---------|-------------|----------|-------------|-----------------------------------------|-----------------------------------------------------------------------------------------------------------------------------------------------------------------------------------------------------------------------------------------------------------------------|------------------------------------------|--|
| XX11059 | 110 x 596   | XX57044  | 570 x 446   | XXE90065                                | END PANEL                                                                                                                                                                                                                                                             | . 900 x 650mm                            |  |
| XX14029 | 140 x 295   | XX57049  | 570 x 495   | XXE240065                               | END PANEL                                                                                                                                                                                                                                                             | . 2400 x 650mm                           |  |
| XX14039 | 140 x 395   | XX57059  | 570 x 595   | XXE240090                               | END PANEL                                                                                                                                                                                                                                                             | . 2400 x 900mm                           |  |
| XX14044 | 140 x 446   | XX71514  | 715 x 147   | XXE78035                                | END PANEL                                                                                                                                                                                                                                                             | . 780 x 350mm                            |  |
| XX14049 | 140 x 495   | XX71525  | 715 x 256*  | XXEDGEPVC25                             | 1.5mm X 25                                                                                                                                                                                                                                                            | m PVC EDGING                             |  |
| XX14059 | 140 x 595   | XX71527  | 715 x 277   | XXMODERN                                | MODERN C                                                                                                                                                                                                                                                              | ORNICE / LIGHT RAIL                      |  |
| XX14079 | 140 x 795   | XX71529  | 715 x 295   | XXPLINTH                                | PLINTH 150                                                                                                                                                                                                                                                            | ) x 2800 / 3050mm**                      |  |
| XX14089 | 140 x 895   | XX71531  | 715 x 313   | XXCURVE                                 | CURVED D                                                                                                                                                                                                                                                              | OOR (EXT. CURVE)*                        |  |
| XX14099 | 140 x 995   | XX71534  | 715 x 345   | XXCURVECORNICE                          | CURVED CO                                                                                                                                                                                                                                                             | ORNICE (EXT. CURVE)*                     |  |
| XX17539 | 175 x 396   | XX71539  | 715 x 395   | XXCURVEPLINTH                           | CURVED PL                                                                                                                                                                                                                                                             | .INTH (EXT. CURVE)*                      |  |
| XX17549 | 175 x 495   | XX71544  | 715 x 445   |                                         |                                                                                                                                                                                                                                                                       |                                          |  |
| XX17559 | 175 x 595   | XX71549  | 715 x 495   |                                         | Not available in Walnut, Oak, or Zebrano     Woodgrain plinth is 150 x 2800mm     Solid colour plinth is 150 x 3050mm     **** Mocha does not have a matching reverse, the reverse is cream                                                                           |                                          |  |
| XX28349 | 283 x 495   | XX71554  | 715 x 546   |                                         |                                                                                                                                                                                                                                                                       |                                          |  |
| XX28359 | 283 x 595   | XX71559  | 715 x 595   | woougrain pintur is                     |                                                                                                                                                                                                                                                                       |                                          |  |
| XX28379 | 283 x 795   | XX89529  | 895 x 295   | *** Mocha does not have                 |                                                                                                                                                                                                                                                                       |                                          |  |
| XX28389 | 283 x 895   | XX89539  | 895 x 395   |                                         |                                                                                                                                                                                                                                                                       |                                          |  |
| XX28399 | 283 x 995   | XX89544  | 895 x 446   | When ordering please rep                | place XX with the prefix                                                                                                                                                                                                                                              | code below                               |  |
| XX35549 | 355 x 495   | XX89549  | 895 x 495   | Prefix 54 = Graphite                    | Prefix 55 = Cream                                                                                                                                                                                                                                                     | Prefix 56 = Mocha                        |  |
| XX35559 | 355 x 595   | XX89559  | 895 x 595   | Prefix 57 = Burgundy<br>Prefix 60 = Oak | Prefix 58 = Black<br>Prefix 61 = Zebrano                                                                                                                                                                                                                              | Prefix 59 =Walnut<br>Prefix 63=Aubergine |  |
| XX35579 | 355 x 795   | XX98059  | 980 x 595   |                                         |                                                                                                                                                                                                                                                                       | 0                                        |  |
| XX35589 | 355 x 895   | XX124529 | 1245 x 295  | Example: 5511059 Reflect                | ion Cream 110 x 596mm                                                                                                                                                                                                                                                 | ]                                        |  |
| XX35599 | 355 x 995   | XX124539 | 1245 x 395  | We are now able to offer                |                                                                                                                                                                                                                                                                       |                                          |  |
| XX45059 | 450 x 595   | XX124544 | 1245 x 445  |                                         | measure service. These doors are available in sides only and any bespoke<br>size is possible. Glazed frames come in 10 high gloss colours to match<br>Reflections range of doors. For further information please phone<br>CRAFTSMAN LTD's Made To Measure department. |                                          |  |
| XX49059 | 490 x 595   | XX124549 | 1245 x 495  |                                         |                                                                                                                                                                                                                                                                       |                                          |  |
| XX57029 | 570 x 295   | XX124559 | 1245 x 595  | CRAFTSMAN LTD's Made                    |                                                                                                                                                                                                                                                                       |                                          |  |
| XX57039 | 570 x 395   |          |             |                                         |                                                                                                                                                                                                                                                                       |                                          |  |

#### Door & Accessory Descriptions

| CODE    | DESCRIPTION | CODE            | DESCRIPTION              | CODE                                                                                                    | DESCRIPTION                 |  |
|---------|-------------|-----------------|--------------------------|---------------------------------------------------------------------------------------------------------|-----------------------------|--|
| XX11059 | 110 x 596   | XX71529         | 715 x 296                | XXMODERN                                                                                                | MODERN CORNICE / LIGHT RAIL |  |
| XX14029 | 140 x 296   | XX71531         | 715 x 313                | XXCORNICESQ                                                                                             | SQUARE END STRAIGHT         |  |
| XX14039 | 140 x 396   | XX71534         | 715 x 346                |                                                                                                         | CORNICE/PELMET              |  |
| XX14044 | 140 x 446   | XX71539         | 715 x 396                | XXE90065                                                                                                | END PANEL 900 x 650mm       |  |
| XX14049 | 140 x 496   | XX71544         | 715 x 445                | XXE240065                                                                                               | END PANEL 2400 x 650mm      |  |
| XX14059 | 140 x 596   | XX71549         | 715 x 495                | XXE78035                                                                                                | END PANEL 780 x 350mm       |  |
| XX14079 | 140 x 796   | XX71554         | 715 x 545***             | XXPLINTH                                                                                                | PLINTH 150 x 2400mm         |  |
| XX14089 | 140 x 896   | XX71559         | 715 x 595                | XXCURVE715                                                                                              | CURVED DOOR**               |  |
| XX14099 | 140 x 996   | XX89529         | 895 x 296                | XXCURVECORNICESQ                                                                                        | SQUARE END CURVED           |  |
| XX17539 | 175 x 396   | XX89539         | 895 x 396                |                                                                                                         | CORNICE / PELMET**          |  |
| XX17549 | 175 x 496   | XX89544         | 895 x 446**              | XXCURVEPLINTH                                                                                           | CURVEDPLINTH**              |  |
| XX17559 | 175 x 596   | XX89549         | 895 x 496                |                                                                                                         |                             |  |
| XX28349 | 283 x 496   | XX89559         | 895 x 596                | ** Not available in Wenge<br>*** Not available in Cream Ash                                             |                             |  |
| XX28359 | 283 x 596   | XX98059         | 980 x 596                |                                                                                                         |                             |  |
| XX28379 | 283 x 796   | XX124529        | 1245 x 296               | Grain Direction                                                                                         |                             |  |
| XX28389 | 283 x 896   | XX124539        | 1245 x 396               | All Frontals Horizontal                                                                                 |                             |  |
| XX28399 | 283 x 996   | XX124544        | 1245 x 446**             | All Panels Vertical<br>Profile Horizontal<br>When ordering please replace XX with the prefix code below |                             |  |
| XX35549 | 355 x 496   | XX124549        | 1245 x 496               |                                                                                                         |                             |  |
| XX35559 | 355 x 596   | XX124559        | 1245 x 596               |                                                                                                         |                             |  |
| XX35579 | 355 x 796   | Glazed and Fram | es for Madison Wenge     | Prefix 26 = Wenge<br>Prefix 28 = Cream Ash                                                              |                             |  |
| XX35589 | 355 x 896   | 26F71549        | 715 x 496 FRAME          | Example: 2611059 Madison                                                                                | Nenge 110 x 595mm           |  |
| XX35599 | 355 x 996   | 26F106149       | 1061 x 496 FRAME         |                                                                                                         | Weigerrox355mm              |  |
| XX45059 | 450 x 596   | 26G71539        | 715 x 396 SATIN GLAZED   |                                                                                                         |                             |  |
| XX49059 | 490 x 596   | 26G71549        | 715 x 496 SATIN GLAZED   |                                                                                                         |                             |  |
| XX57029 | 570 x 296   | Glazed and Fram | es for Madison Cream Ash |                                                                                                         |                             |  |
| XX57039 | 570 x 396   | 28F71539        | 715 x 396 FRAME          |                                                                                                         |                             |  |
| XX57044 | 570 x 446   | 28G71549        | 715 x 496 SATIN GLAZED   |                                                                                                         |                             |  |
| XX57049 | 570 x 496   |                 |                          |                                                                                                         |                             |  |
| XX57059 | 570 x 596   |                 |                          |                                                                                                         |                             |  |
| XX71514 | 715 x 147   |                 |                          |                                                                                                         |                             |  |
| XX71525 | 715 x 256** |                 |                          |                                                                                                         |                             |  |
| XX71527 | 715 x 277   |                 |                          |                                                                                                         |                             |  |

#### Door & Accessory Descriptions

| CODE    | DESCRIPTION | CODE     | DESCRIPTION            | CODE      | DESCRIPTION               |
|---------|-------------|----------|------------------------|-----------|---------------------------|
| 4611059 | 110 x 596   | 4671529  | 715 x 296              | 46MODERN  | HIGH GLOSS MODERN CORNICE |
| 4614029 | 140 x 296   | 4671531  | 715 x 313              | 46E240065 | 2400 x 650 END PANEL      |
| 4614039 | 140 x 396   | 4671534  | 715 x 345              | 46E78035  | 780 x 350 END PANEL       |
| 4614044 | 140 x 446   | 4671539  | 715 x 396              | 46E90065  | 900 x 650 END PANEL       |
| 4614049 | 140 x 496   | 4671544  | 715 x 446              | 46PLINTH  | PLINTH 150 x 2550mm       |
| 4614059 | 140 x 596   | 4671549  | 715 x 496              |           |                           |
| 4614079 | 140 x 796   | 4671559  | 715 x 596              |           |                           |
| 4614089 | 140 x 896   | 4689529  | 895 x 296              |           |                           |
| 4614099 | 140 x 996   | 4689539  | 895 x 396              |           |                           |
| 4617539 | 175 x 396   | 4689544  | 895 x 446              |           |                           |
| 4617549 | 175 x 496   | 4689549  | 895 x 496              |           |                           |
| 4617559 | 175 x 596   | 4689559  | 895 x 596              |           |                           |
| 4628349 | 283 x 496   | 4698059  | 980 x 596              |           |                           |
| 4628359 | 283 x 596   | 46124529 | 1245 x 296             |           |                           |
| 4628379 | 283 x 796   | 46124539 | 1245 x 396             |           |                           |
| 4628389 | 283 x 896   | 46124544 | 1245 x 446             |           |                           |
| 4628399 | 283 x 996   | 46124549 | 1245 x 496             |           |                           |
| 4635549 | 355 x 496   | 46124559 | 1245 x 596             |           |                           |
| 4635559 | 355 x 596   | 46F71539 | 715 x 396 FRAME        |           |                           |
| 4635579 | 355 x 796   | 46F71549 | 715 x 496 FRAME        |           |                           |
| 4635589 | 355 x 896   | 46F71559 | 715 x 596 FRAME        |           |                           |
| 4635599 | 355 x 996   | 46F89549 | 895 x 496 FRAME        |           |                           |
| 4645059 | 450 x 596   | 46G71539 | 715 x 396 SATIN GLAZED |           |                           |
| 4649059 | 490 x 596   | 46G71549 | 715 x 496 SATIN GLAZED |           |                           |
| 4657029 | 570 x 296   | 46G71559 | 715 x 596 SATIN GLAZED |           |                           |
| 4657039 | 570 x 396   | 46G89549 | 895 x 496 SATIN GLAZED |           |                           |
| 4657044 | 570 x 446   |          |                        |           |                           |
| 4657049 | 570 x 496   |          |                        |           |                           |
| 4657059 | 570 x 596   |          |                        |           |                           |
| 4671515 | 715 x 147   |          |                        |           |                           |
| 4671527 | 715 x 277   |          |                        |           |                           |

#### Door & Accessory Descriptions

| CODE    | DESCRIPTION | CODE     | DESCRIPTION     | CODE       | DESCRIPTION                 |
|---------|-------------|----------|-----------------|------------|-----------------------------|
| 2011059 | 110 x 596   | 2057049  | 570 x 496       | 20END78035 | END PANEL 780 x 350mm       |
| 2014029 | 140 x 296   | 2057059  | 570 x 596       | 20END90065 | END PANEL 900 x 650mm       |
| 2014039 | 140 x 396   | 2071514  | 715 x 147       | 20END24065 | END PANEL 2400 x 650mm      |
| 2014044 | 140 x 446   | 2071527  | 715 x 277       | 20MODERN   | MODERN CORNICE / LIGHT RAIL |
| 2014049 | 140 x 496   | 2071529  | 715 x 296       | 20PLINTH   | PLINTH 150 x 2550mm         |
| 2014059 | 140 x 596   | 2071531  | 715 x 313       |            |                             |
| 2014079 | 140 x 796   | 2071534  | 715 x 346       |            |                             |
| 2014089 | 140 x 896   | 2071539  | 715 x 396       |            |                             |
| 2014099 | 140 x 996   | 2071544  | 715 x 446       |            |                             |
| 2017539 | 175 x 396   | 2071549  | 715 x 496       |            |                             |
| 2017549 | 175 x 496   | 2071559  | 715 x 596       |            |                             |
| 2017559 | 175 x 596   | 2089529  | 895 x 296       |            |                             |
| 2028349 | 283 x 496   | 2089539  | 895 x 396       |            |                             |
| 2028359 | 283 x 596   | 2089549  | 895 x 496       |            |                             |
| 2028379 | 283 x 796   | 2089559  | 895 x 596       |            |                             |
| 2028399 | 283 x 996   | 2098059  | 980 x 596       |            |                             |
| 2035549 | 355 x 496   | 20124529 | 1245 x 296      |            |                             |
| 2035559 | 355 x 596   | 20124539 | 1245 x 396      |            |                             |
| 2035579 | 355 x 796   | 20124549 | 1245 x 496      |            |                             |
| 2035599 | 355 x 996   | 20124559 | 1245 x 596      |            |                             |
| 2045059 | 450 x 596   | 20F71539 | 715 x 396 FRAME |            |                             |
| 2049059 | 490 x 596   | 20F71549 | 715 x 496 FRAME |            |                             |
| 2057029 | 570 x 296   | 20F71559 | 715 x 596 FRAME |            |                             |
| 2057039 | 570 x 396   | 20F89549 | 895 x 496 FRAME |            |                             |