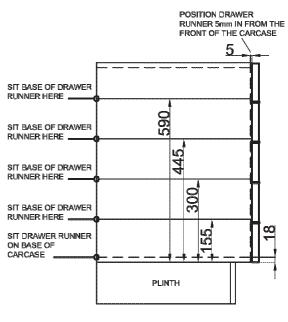

### Door Combinations Installation Heights

Studio / Low / Medium / Tall Installation Heights

### Low Installation Height - Door Combinations

### Door Combinations Medium Installation Heights

### Tall Installation Height - Door Combinations