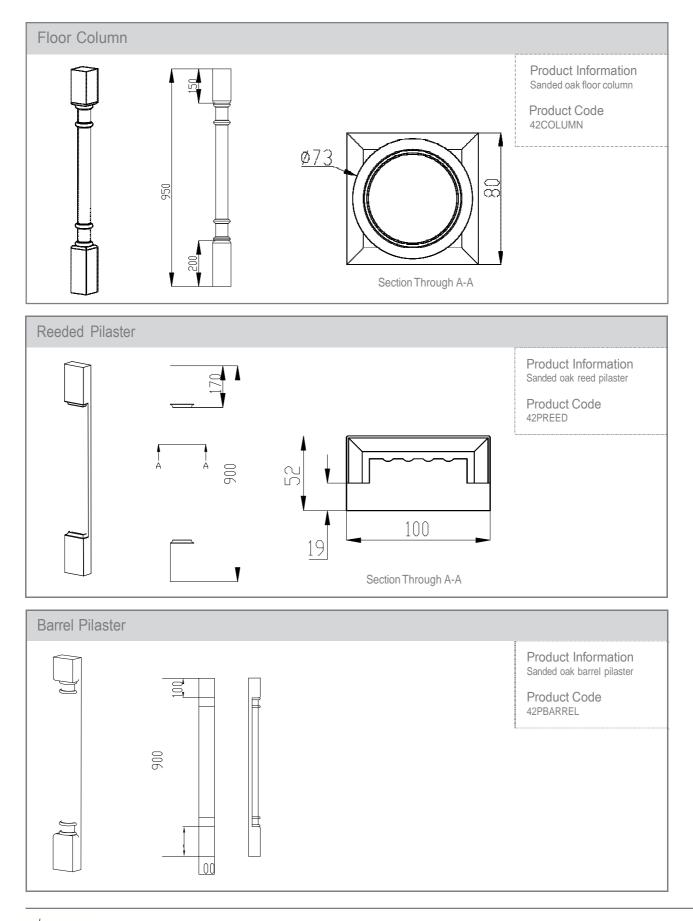

42PLINTH    | PLINTH 150 x 2440mm | 42END900650TG    | T&GENDPANELVENEER900x650mm      |
| 4257044 | 570 x 446   |             |                     | 42END2400650TG   | T&GENDPANELVENEER2400x650mm     |
| 4257049 | 570 x 496   |             |                     | 42END780         | END PANELVENEER 780 x 350mm     |
| 4257059 | 570 x 596   |             |                     | 42END90065       | END PANELVENEER 900 x 650mm     |
| 4271514 | 715 x 147   |             |                     | 42END240065      | END PANELVENEER 2400 x 650mm    |
| 4271525 | 715 x 256   |             |                     |                  |                                 |
|         |             |             |                     |                  |                                 |































#### New England

A timeless design. New England cleverly combines traditional Oak timber and an in-frame style to create an aesthetic rural idyll. The use of black, traditionally styled handles produce a truly refined look.







### **Classic & Traditional Doors** New England



#### Door & Accessory Descriptions

| CODE    | DESCRIPTION | CODE     | DESCRIPTION      | CODE         | DESCRIPTION              |
|---------|-------------|----------|------------------|--------------|--------------------------|
| 2311059 | 110 x 596   | 2357059  | 570 x 596        | 23END78035   | END PANEL 780 x 350mm    |
| 2314029 | 140 x 296   | 2371514  | 715 x 147        | 23END90065   | END PANEL 900 x 650mm    |
| 2314039 | 140 x 396   | 2371527  | 715 x 277        | 23END240065  | END PANE