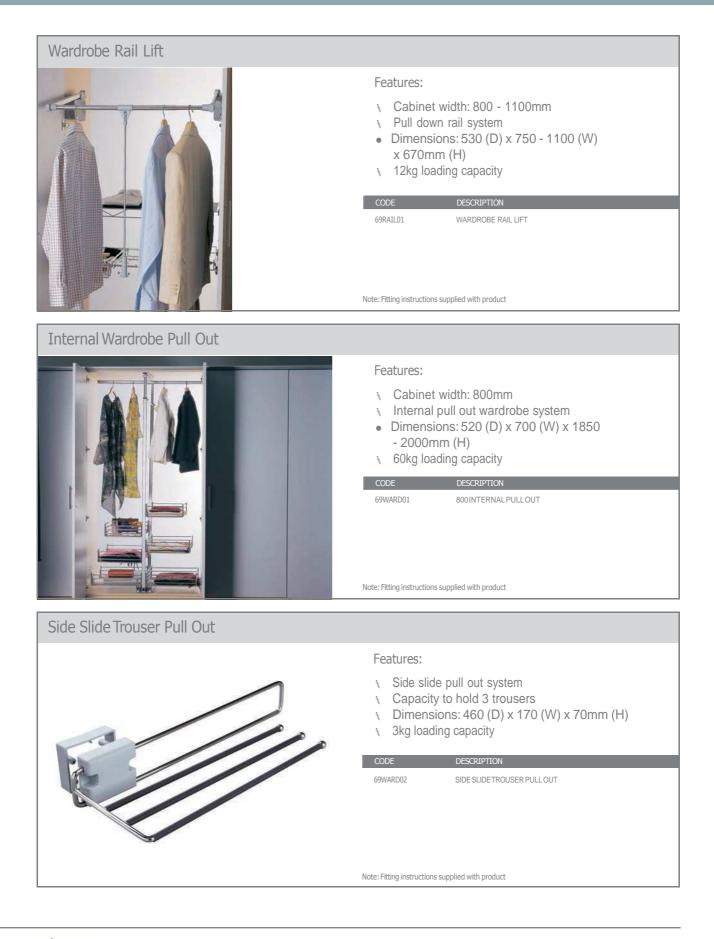

|                      |  |
|                                                  |                      |  |
| Note: Fitting instructions supplied with product |                      |  |

400 -1000mm Drawer Basket



#### Features:

- Dimensions: 480mm (D) x 120mm (H) x (Cabinet Less 36mm)
- 10kg loading capacity

| CODE       | DESCRIPTION          |
|------------|----------------------|
| 69DRAWER21 | CHROME BASKET 400mm  |
| 69DRAWER22 | CHROME BASKET 450mm  |
| 69DRAWER23 | CHROME BASKET 500mm  |
| 69DRAWER24 | CHROME BASKET 600mm  |
| 69DRAWER25 | CHROME BASKET 700mm  |
| 69DRAWER26 | CHROME BASKET 800mm  |
| 69DRAWER27 | CHROME BASKET 900mm  |
| 69DRAWER28 | CHROME BASKET 1000mm |
|            |                      |

## Wirework Non-Soft Closing Accessories For Bedrooms





Craftsman

### Wirework Non-Soft Closing Accessories For Bedrooms

Shoe Rack - Easy Access



#### Side Slide Tie and Belt Rail



#### Features:

Y Pull and twist - Easy access system

3 Baskets

- Dimensions: 550 (D) x 250 (W) x 660mm (H) ł
- 10kg loading capacity ł

69WARD03

SHOE RACK - EASY ACCESS

Note: Fitting instructions supplied with product

#### Features:

- Side slide pull out system
- X Capacity to hold 6 ties and 5 belts
- Y Dimensions: 460 (D) x 100 (W) x 130mm (H)
- 3kg loading capacity

| 69WARD04 SIDE SLIDETIE & BELTRAIL                | CODE     | DESCRIPTION                |  |
|--------------------------------------------------|----------|----------------------------|--|
|                                                  | 69WARD04 | SIDE SLIDE TIE & BELT RAIL |