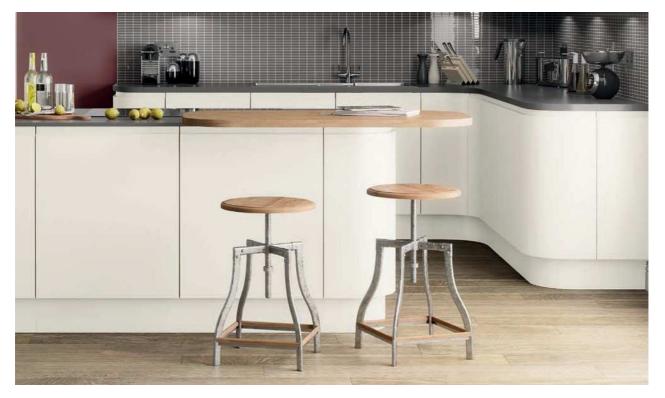

the technical information in the |                          |                                      |  |
| 4943544 | 435 X 446   | 49215534 | 2155 X 346  | Contempora               | ary door section f                                        | or Vivo for fu           | rther information                    |  |



## Made to Order Doors Vetro Made To Measure



## Made to Order Doors Vetro Made To Measure







## Lucente Hand Painted

Our extremely popular and ultra-contemporary Lucente door is being taken to another level as we present it in a range of chic hand painted colours. This statement handleless door offers an air of simplicity, creating the perfect kitchen in any home.







#### Lucente Hand Painted Ivory

Suggested Board Match: Egger U104



#### Lucente Hand Painted White



### Lucente Hand Painted Cream

Suggested Board Match: Egger U108



## Lucente Hand Painted Dakar





#### Lucente Hand Painted Olive

Suggested Board Match: Egger U631



## Lucente Hand Painted Lava





#### Lucente Hand Painted Brown Grey

Suggested Board Match: Egger U795



#### Lucente Hand Painted Stone Grey





#### Lucente Hand Painted Mussel

Suggested Board Match: Egger U100



#### Lucente Hand Painted Light Grey







#### Door & Accessory Descriptions

| CODE      | DESCRIPTION     | CODE     | DESCRIPTION               | CODE                                        | DESCRIPTION                                                       |
|-----------|-----------------|----------|---------------------------|---------------------------------------------|---------------------