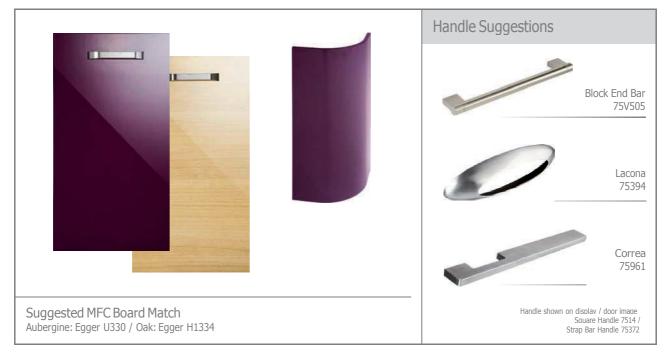

#### Reflections Aubergine & Oak

Another superbly executed twist on the highly popular Reflections range of doors. The initially more traditional Oak finish is contradicted by the amazing lustre of the new Aubergine to create an ultra-contemporary and fresh feel. Clean and sleek, this really is the latest in chic and modern styling.

Reflections Black Prefix: 58

Reflections Aubergine Prefix: 63

ReflectionsCream Prefix:55

Reflections Zebrano Prefix:61

NT 10

Reflections Mocha Prefix: 56

Reflections Graphite Prefix:54

Reflections Walnut Prefix:59

Reflections Olivewood Prefix:52

Reflections Burgundy Prefix: 57

Reflections Black External Curved Door

Reflections Cream External Curved Door

Reflections Graphite External Curved Door

Reflections Aubergine External Curved Door