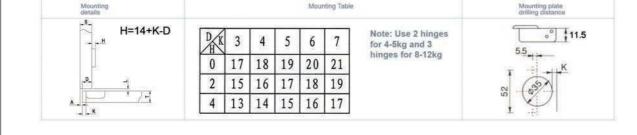

|                                                                                                                 |

323



Craftsman WEB CRAFTSMAN4HOME.CO.UK EMAIL INFO@CRAFTSMANLTD.CO.UK

# Accessories

From storage solutions to hinges to sinks and taps; we source all the accessories

### Hinges 95 Degree Soft Close SILENCE Hinge

### Clip-On 95 Degree SILENCE Hinges With Integrated Soft Closing Piston







# 30 Degree Soft Close SILENCE Hinge

### Clip-On 30 Degree SILENCE Hinges With Integrated Soft Closing Piston



## Hinges 45 Degree Soft Close SILENCE Hinge

### Clip-On 45 Degree SILENCE Hinges With Integrated Soft Closing Piston



# 165 Degree Soft Close SILENCE Hinge

### Clip-On 165 Degree SILENCE Hinges With Integrated Soft Closing Piston





### Concealed Hinges Information





### Concealed Hinges Information

How to Achieve the Desired Door Overlay?



#### Door Clearance and Gap

The door clearance (F>Fmin) and gap (Z) represent the minimal necessary space needed for the correct opening and closing of the door. The minimal requierd values depend upon the cup drilling distance (K), door thickness (V) and type of hinge. The minimum clearance scale can be found in the catalogue. When using on double doors with one party-wall the door clearance must be twice as large (F>2Fmin).





### Concealed Hinges Information

# How to Assemble the Hinge and the Mounting Plate?



332

Craftsman

### Concealed Hinges Information

### How Many Hinges Per Door?





### Concealed Hinges Information

Side Adjustment





### Concealed Hin