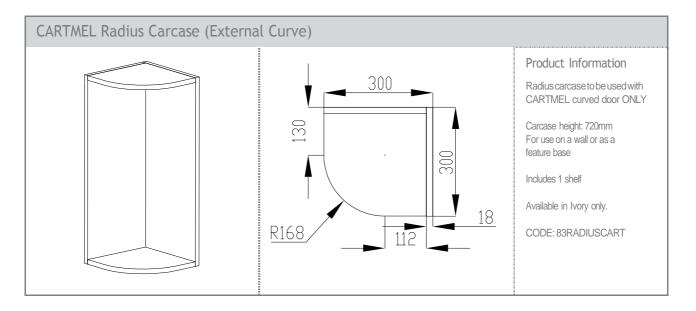

|                                   |
| 8171514 | 715 X 146 DOOR        | 81GS89549   | 895 X 496 SATIN GLAZED      |                                                                                                                        |                                   |
| 8171525 | 715 X 256 DOOR        | 81CURVE     | CURVED DOOR (EXTERNAL)**    |                                                                                                                        |                                   |
| 8171527 | 715 X 273 DOOR        | 81CORNICESQ | SQUARE END STRAIGHT CORNICE |                                                                                                                        |                                   |























# Made to Order Doors

#### Sarana

A perfect combination; the timeless shaker design is combined with the white high gloss finish to create a stunning look. The addition of large steel handles gives a sleek and clean appearance which enhances this aesthetic further.







# Made to Order Doors

#### Cordova

Sleek and stylish; the Cordova shaker doors create a sense of excitement in any kitchen. The cream high gloss finish gives a classic and ageless feel, which is further enhanced by the use of strap handles.





#### Made to Order Doors Sarana and Cordova



#### Door & Accessory Descriptions

| CODE    | DESCRIPTION                | CODE        | DESCRIPTION                |                                                                                  |
|---------|------------