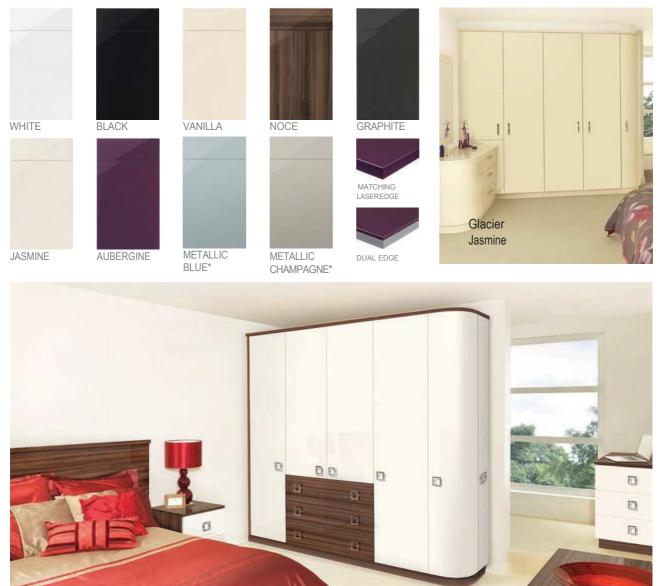

### **Doors** Door Collection - Made to Order Bedroom

Made To Order Vinyl Doors For Bedrooms

Made To Order Glacier Range For Bedrooms

Available in any size from 100 x 100mm to 2400 x 900mm. Currently available in 24 different coloured vinyls and in 23 door styles, giving a large array of combinations.

# **Doors** Door Collection - Made to Order Bedroom