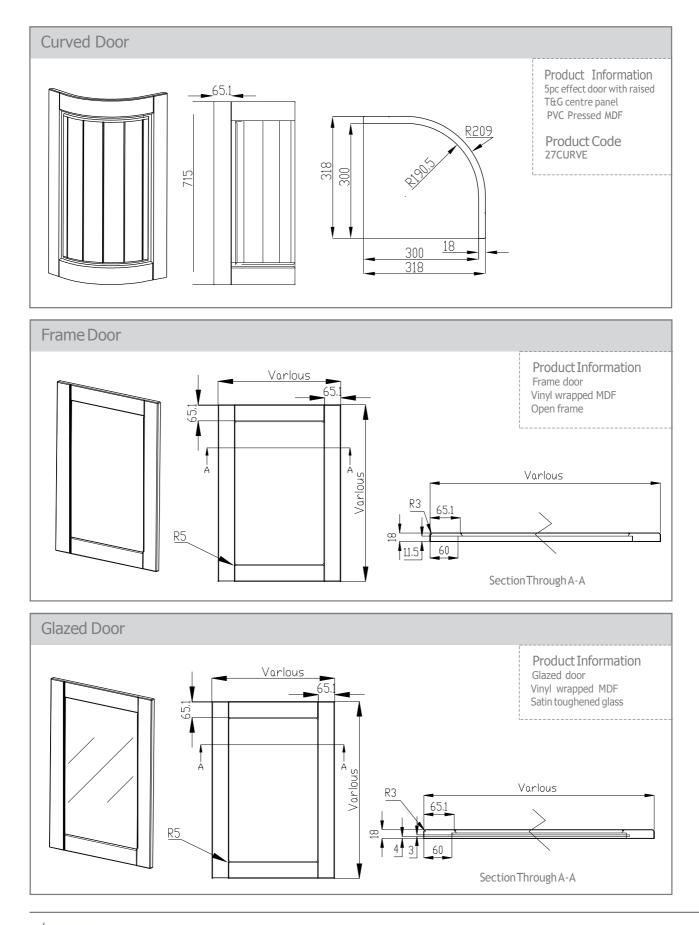

#### Door & Accessory Descriptions

| CODE      | DESCRIPTION     | CODE      | DESCRIPTION               | CODE                                                                                                                                                                                                                                                                                                                                                                                 | DESCRIPTION                              |
|-----------|-----------------|-----------|---------------------------|--------------------------------------------------------------------------------------------------------------------------------------------------------------------------------------------------------------------------------------------------------------------------------------------------------------------------------------------------------------------------------------|------------------------------------------|
| XX11059   | 110 x 596 SLAB  | XX57044   | 570 x 446                 | XXCORNICESQ                                                                                                                                                                                                                                                                                                                                                                          | SQUARE END STRAIGHT                      |
| XX14029   | 140 x 296       | XX57049   | 570 x 496                 |                                                                                                                                                                                                                                                                                                                                                                                      | CORNICE / PELMET                         |
| XX14039   | 140 x 396       | XX57059   | 570 x 596                 | XXCURVE                                                                                                                                                                                                                                                                                                                                                                              | CURVED DOOR 715MM TALL (EXT.             |
| XX14044   | 140 x 446       | XX71514   | 715 x 147                 | _                                                                                                                                                                                                                                                                                                                                                                                    | CURVE)****                               |
| XX14049   | 140 x 496       | XX71525   | 715 x 256                 | XXCURVE895MM                                                                                                                                                                                                                                                                                                                                                                         | CURVED DOOR 895MM TALL (EXT.             |
| XX14059   | 140 x 596       | XX71527R1 | 715 x 273 (RH CNR WALL)** | _                                                                                                                                                                                                                                                                                                                                                                                    | CURVE)****                               |
| XX14079   | 140 x 796       | XX71527L1 | 715 x 273 (LH CNR WALL)** | XXCURVECORNICESQ                                                                                                                                                                                                                                                                                                                                                                     | SQUARE END CURVED CORNICE                |
| XX14089   | 140 x 896       | XX71529   | 715 x 296                 |                                                                                                                                                                                                                                                                                                                                                                                      | /PELMET (EXT. CURVE)                     |
| XX14099   | 140 x 996       | XX71531R  | 715 x 313 (RH CNR BASE)** | XXCURVEPLINTH                                                                                                                                                                                                                                                                                                                                                                        | CURVED PLINTH (EXT. CURVE)               |
| XX17539   | 175 x 396       | XX71531L  | 715 x 313 (LH CNR BASE)** | XXINTWALL                                                                                                                                                                                                                                                                                                                                                                            | CURVED WALL DOOR (INT. CURVE)***         |
| XX17549   | 175 x 496       | XX71534   | 715 x 345                 | XXINTBASE                                                                                                                                                                                                                                                                                                                                                                            | CURVED BASE DOOR (INT. CURVE)***         |
| XX17559   | 175 x 596       | XX71539   | 715 x 396                 | XXINTCORNICE                                                                                                                                                                                                                                                                                                                                                                         | SQUARE END CURVED CORNICE                |
| XX28349   | 283 x 496       | XX71544   | 715 x 446                 |                                                                                                                                                                                                                                                                                                                                                                                      | / PELMET (INT.CURVE)                     |
| XX28359   | 283 x 596       | XX71549   | 715 x 496                 | XXINTPLINTH                                                                                                                                                                                                                                                                                                                                                                          | CURVED PLINTH (INT. CURVE)               |
| XX28379   | 283 x 796       | XX71554   | 715 x 546                 | XXEP780                                                                                                                                                                                                                                                                                                                                                                              | END PANEL SLAB 780 x 350mm x 22mm        |
| XX28389   | 283 x 896       | XX71559   | 715 x 596                 | XXEP900                                                                                                                                                                                                                                                                                                                                                                              | END PANEL SLAB 900 x 650mm x 22mm        |
| XX28399   | 283 x 996       | XX89529   | 895 x 296                 | XXEPSHAPE900                                                                                                                                                                                                                                                                                                                                                                         | END PANEL SHAPE 900 x 650mm x 22mm       |
| XX35549   | 355 x 496       | XX89539   | 895 x 396                 | XXEP2400                                                                                                                                                                                                                                                                                                                                                                             | END PANEL SLAB 2400 x 650mm x 22mm       |
| XXSB35549 | 355 x 496 SLAB* | XX89544   | 895 x 446                 | 50EP240018                                                                                                                                                                                                                                                                                                                                                                           | BLACK END PANEL SLAB 2400 x 650mm x 18mm |
| XX35559   | 355 x 596       | XX89549   | 895 x 496                 | XXPLINTH                                                                                                                                                                                                                                                                                                                                                                             | PLINTH 3050 x 150 x 18mm                 |
| XXSB35559 | 355 x 596 SLAB* | XX89559   | 895 x 596                 | XXCPEXTERNAL                                                                                                                                                                                                                                                                                                                                                                         | EXTERNAL POST SHAPED                     |
| XX35579   | 355 x 796       | XX98059   | 980 x 596                 | XXCPSHAPED                                                                                                                                                                                                                                                                                                                                                                           | CORNER POST SHAPED                       |
| XXSB35579 | 355 x 796 SLAB* | XX124529  | 1245 x 296                | XXCPSLAB                                                                                                                                                                                                                                                                                                                                                                             | CORNER POST SLAB                         |
| XX35589   | 355 x 896       | XX124539  | 1245 x 396                | _                                                                                                                                                                                                                                                                                                                                                                                    |                                          |
| XXSB35589 | 355 x 896 SLAB* | XX124544  | 1245 x 446                | <ul> <li>FIRA approved BS6222 (1999) part 3.</li> <li>* 355 Slab doors are for the top door of a bi-fold<br/>system to allow for the fitting of the mechanism.</li> <li>** Corner doors are handed and it is advised that both<br/>LH and RH corner doors are purchased.</li> <li>*** Internal curved doors are sold as sets</li> <li>**** Not available in Lucente Black</li> </ul> |                                          |
| XX35599   | 355 x 996       | XX124549  | 1245 x 496                |                                                                                                                                                                                                                                                                                                                                                                                      |                                          |
| XXSB35599 | 355 x 996 SLAB* | XX124559  | 1245 x 596                |                                                                                                                                                                                                                                                                                                                                                                                      |                                          |
| XX45059   | 450 x 596       | XXF35579  | 355 x 796 FRAME           |                                                                                                                                                                                                                                                                                                                                                                                      |                                          |
| XX49059   | 490 x 596       | XXF35599  | 355 x 996 FRAME           |                                                                                                                                                                                                                                                                                                                                                                                      |                                          |
| XX57029   | 570 x 296       | XXF71539  | 715 x 396 FRAME           |                                                                                                                                                                                                                                                                                                                                                                                      |                                          |
| XX57039   | 570 x 396       | XXF71549  | 715 x 496 FRAME           | When ordering please replace XX with the prefix code below                                                                                                                                                                                                                                                                                                                           |                                          |
|           |                 |           |                           |                                                                                                                                                                                                                                                                                                                                                                                      |                                          |

Prefix 47 = White Prefix 48 = Cream Prefix 50 = Black Example: 4711059 Lucente White 110 x 595mm

WEBCRAFTSMAN4HOME.CO.UKEMAILINFO@CRAFTSMANLTD.CO.UK

Craftsman