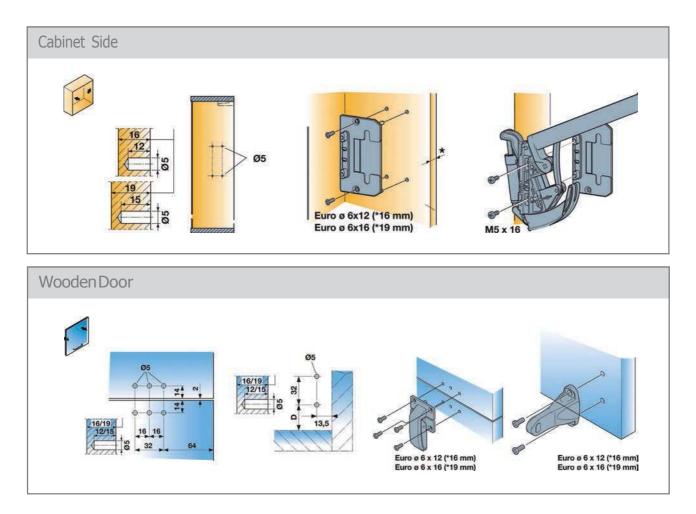

door in any position
- $\chi$  . Soft and safe closing of the door
- Smooth operation and ergonomic sequence motions on the hinge arm
- Minimal footprint of hardware accommodates usage in shallow cabinet depths
- Y Time saving installation and adjustment procedure
- A One system for a large variety of door weights
- Adjustable end-stop

| CODE       | DOOR SIZE                  | WEIGHT CAPACITY |
|------------|----------------------------|-----------------|
| 95HUWIL001 | 355mm (h) up to 600mm(w)   | 5-9KG           |
| 95HUWIL002 | 355mm (h) up to 1000mm (w) | 7-15KG          |



### Huwilift Senso Bi Fold Door Lift System



For further explanations > see operating instructions included in the set



### Huwilift Senso Bi Fold Door Lift System

Mounting Procedure & Adjustment Details





### Huwilift Senso Bi Fold Door Lift System





Craftsman

# Door Lift Mechanisms Classic Gas Lift

### Classic Gas Lift 60N / 80N / 100N Gas Lift





### Wirework Dynamic Soft Closing Wirework

Fitting instructions for the Dynamic wirework are available at the following website:

www.craftsmanltd.co.uk/wirework.pdf

#### 150mm Pull Out Base



### Features:

- X Cabinet width: 150mm
- Minimum internal cabinet depth: 450mm
- N Soft close mechanism
- x 25kg loading capacity

69DYN001

DESCRIPTION 150 PULL OUT BASE

Note: Fitting instructions supplied with product

#### 150mm Pull Out Towel Rail



#### Features:

69DYN015

- X Cabinet width: 150mm
- Minimum internal cabinet depth: 450mm

DESCRIPTION 150 PULL OUTTOWEL RAIL

- N Soft close mechanism
- x 25kg loading capacity

Note: Fitt