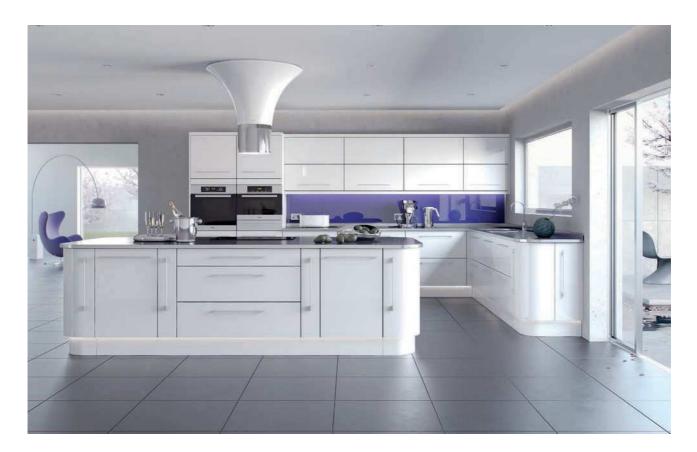

### Reflections High Gloss Slab And Curved Door Range

Reflections High Gloss slab door range is available in 6 solid colours and 4 wood grains. These highly popular doors can create any look required from an ultra contemporary sleek aesthetic to an elegant classic look. Curved doors and accessories are available for the solid colours which enable unlimited and exciting possibilities.

Reflections Black Prefix: 58

Reflections Aubergine Prefix: 63

ReflectionsCream Prefix:55

Reflections Zebrano Prefix:61

NT 10

Reflections Mocha Prefix: 56

Reflections Graphite Prefix:54

Reflections Walnut Prefix:59

Reflections Olivewood Prefix:52

Reflections Burgundy Prefix: 57

Reflections Black External Curved Door

Reflections Cream External Curved Door

Reflections Graphite External Curved Door

Reflections Aubergine External Curved Door