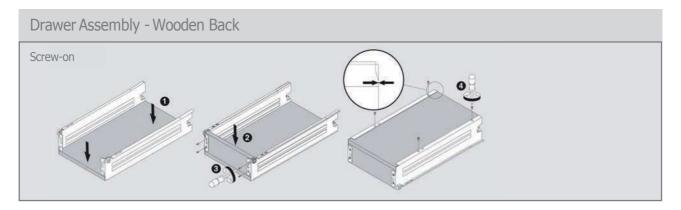

s

#### Specification

- Available in cream
- t Load 30kg
- N Suitable for 15 or 18mm carcases
- FIRA tested to BS 6222 (1997): Part 2 to test level H

| CODE       | PRODUCT                                            |
|------------|----------------------------------------------------|
| 18BOX86300 | SHALLOW BOXED DRAWER FOR 300MM CABINET (86MM HIGH) |
| 18BOX86400 | SHALLOW BOXED DRAWER FOR 400MM CABINET (86MM HIGH) |
| 18BOX86500 | SHALLOW BOXED DRAWER FOR 500MM CABINET (86MM HIGH) |
| 18BOX86600 | SHALLOW BOXED DRAWER FOR 600MM CABINET (86MM HIGH) |
| 18BOX15500 | DEEP BOXED DRAWER FOR 500MM CABINET (150MM HIGH)   |
| 18BOX15600 | DEEP BOXED DRAWER FOR 600MM CABINET (150MM HIGH)   |



### IMPAZ Assembly, Removal and Adjustment



Craftsman

### IMPAZ Assembly, Removal and Adjustment



Drawer Front Assembly and Removal - Standard Bracket



Inner Drawer Assembly and Removal



#### Railing Assembly







Drawer Insertion - Single Extension



Drawer Insertion - Full Extension



#### Drawer Removal - Full Extension



Drawer Front Side Adjustment - Standard Bracket



### IMPAZ Assembly, Removal and Adjustment



Drawer Front - Tilt Adjustment



Drawer Front - Locking Piece



Divider Railing / Filing Cross Hanging Rail Assembly



IMPAZ Marking Devices







IMPAZ Drilling Jig



### Drawers IMPAZ Soft

### Impaz Soft Close Device Universal Soft Close Device for Single Wall Drawers

| Star and a star |  |
|-----------------|--|

| CODE          | PRODUCT                                       |
|---------------|-----------------------------------------------|
|