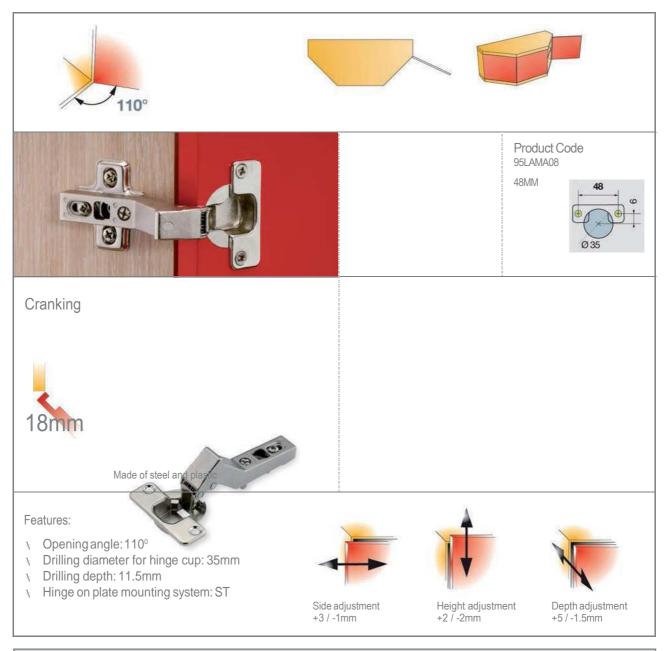

### Alaska

With its stunning high gloss finish, Alaska brings a casual, contemporary feel to any room. Add to that the contrasting style of the steel bar handles to create a uniquely modern design.