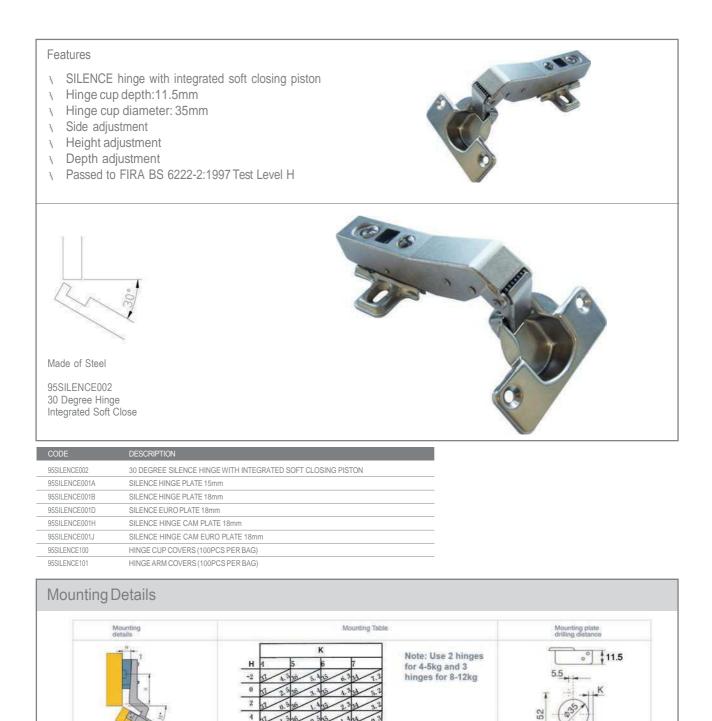

|
| MISC                      | BASKETS SOLD INDIVIDUALLY<br>TO SUIT 15 - 18mm CARCASE                                | 450mm DEEP X 225mm HIGH                                                |                                                                                                                 |

323



Craftsman WEB CRAFTSMAN4HOME.CO.UK EMAIL INFO@CRAFTSMANLTD.CO.UK

# Accessories

From storage solutions to hinges to sinks and taps; we source all the accessories

### Hinges 95 Degree Soft Close SILENCE Hinge

### Clip-On 95 Degree SILENCE Hinges With Integrated Soft Closing Piston







# 30 Degree Soft Close SILENCE Hinge

### Clip-On 30 Degree SILENCE Hinges With Integrated Soft Closing Piston



## Hinges 45 Degree Soft Close SILENCE Hinge

### Clip-On 45 Degree SILENCE Hinges With Integrated Soft Closing Piston



# 165 Degree Soft Close SILENCE Hinge

### Clip-On 165 Degree SILENCE Hinges With Integrated Soft Closing Piston





### Concealed Hinges Information





### Concealed Hinges Information

How to Achieve the Desired Door Overlay?



#### Door Clearance and Gap

The door clearance (F>Fmin) and gap (Z) represent the minimal necessary space needed for the correct opening and closing of the door. The minimal requierd values depend upon the cup drilling distance (K), door thickness (V) and type of hinge. The minimum clearance scale can be found in the catalogue. When using on double doors with one party-wall the door clearance must be twice as large (F>2Fmin).





### Co