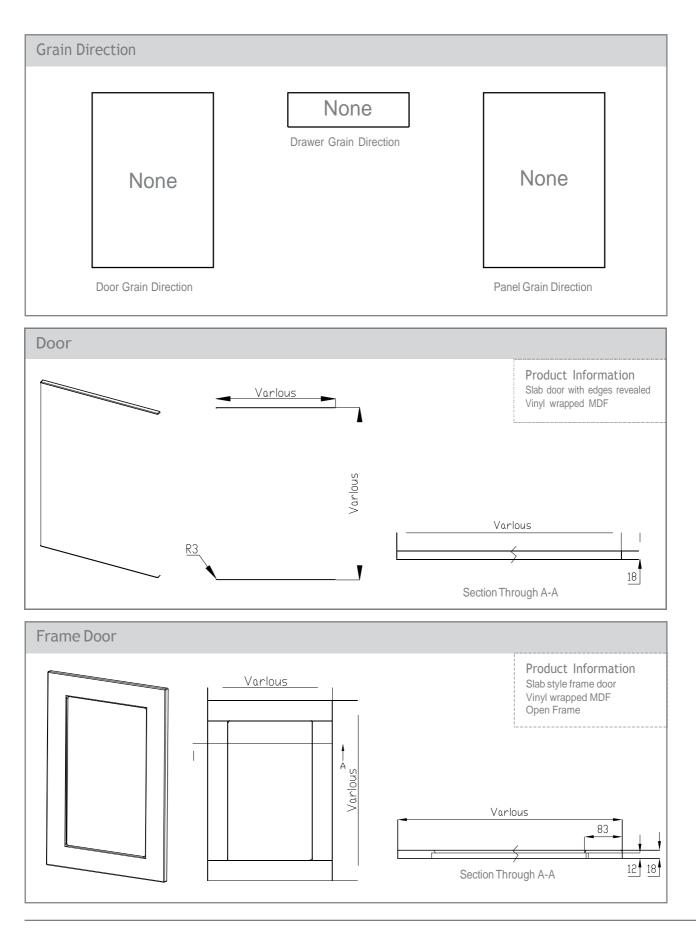

#### Door & Accessory Descriptions

| CODE      | DESCRIPTION     | CODE      | DESCRIPTION               | CODE                                                                                                                                                                                                                                                                                                                                                                                 | DESCRIPTION                              |
|-----------|-----------------|-----------|---------------------------|--------------------------------------------------------------------------------------------------------------------------------------------------------------------------------------------------------------------------------------------------------------------------------------------------------------------------------------------------------------------------------------|------------------------------------------|
| XX11059   | 110 x 596 SLAB  | XX57044   | 570 x 446                 | XXCORNICESQ                                                                                                                                                                                                                                                                                                                                                                          | SQUARE END STRAIGHT                      |
| XX14029   | 140 x 296       | XX57049   | 570 x 496                 |                                                                                                                                                                                                                                                                                                                                                                                      | CORNICE / PELMET                         |
| XX14039   | 140 x 396       | XX57059   | 570 x 596                 | XXCURVE                                                                                                                                                                                                                                                                                                                                                                              | CURVED DOOR 715MM TALL (EXT.             |
| XX14044   | 140 x 446       | XX71514   | 715 x 147                 | _                                                                                                                                                                                                                                                                                                                                                                                    | CURVE)****                               |
| XX14049   | 140 x 496       | XX71525   | 715 x 256                 | XXCURVE895MM                                                                                                                                                                                                                                                                                                                                                                         | CURVED DOOR 895MM TALL (EXT.             |
| XX14059   | 140 x 596       | XX71527R1 | 715 x 273 (RH CNR WALL)** | _                                                                                                                                                                                                                                                                                                                                                                                    | CURVE)****                               |
| XX14079   | 140 x 796       | XX71527L1 | 715 x 273 (LH CNR WALL)** | XXCURVECORNICESQ                                                                                                                                                                                                                                                                                                                                                                     | SQUARE END CURVED CORNICE                |
| XX14089   | 140 x 896       | XX71529   | 715 x 296                 |                                                                                                                                                                                                                                                                                                                                                                                      | /PELMET (EXT. CURVE)                     |
| XX14099   | 140 x 996       | XX71531R  | 715 x 313 (RH CNR BASE)** | XXCURVEPLINTH                                                                                                                                                                                                                                                                                                                                                                        | CURVED PLINTH (EXT. CURVE)               |
| XX17539   | 175 x 396       | XX71531L  | 715 x 313 (LH CNR BASE)** | XXINTWALL                                                                                                                                                                                                                                                                                                                                                                            | CURVED WALL DOOR (INT. CURVE)***         |
| XX17549   | 175 x 496       | XX71534   | 715 x 345                 | XXINTBASE                                                                                                                                                                                                                                                                                                                                                                            | CURVED BASE DOOR (INT. CURVE)***         |
| XX17559   | 175 x 596       | XX71539   | 715 x 396                 | XXINTCORNICE                                                                                                                                                                                                                                                                                                                                                                         | SQUARE END CURVED CORNICE                |
| XX28349   | 283 x 496       | XX71544   | 715 x 446                 |                                                                                                                                                                                                                                                                                                                                                                                      | / PELMET (INT.CURVE)                     |
| XX28359   | 283 x 596       | XX71549   | 715 x 496                 | XXINTPLINTH                                                                                                                                                                                                                                                                                                                                                                          | CURVED PLINTH (INT. CURVE)               |
| XX28379   | 283 x 796       | XX71554   | 715 x 546                 | XXEP780                                                                                                                                                                                                                                                                                                                                                                              | END PANEL SLAB 780 x 350mm x 22mm        |
| XX28389   | 283 x 896       | XX71559   | 715 x 596                 | XXEP900                                                                                                                                                                                                                                                                                                                                                                              | END PANEL SLAB 900 x 650mm x 22mm        |
| XX28399   | 283 x 996       | XX89529   | 895 x 296                 | XXEPSHAPE900                                                                                                                                                                                                                                                                                                                                                                         | END PANEL SHAPE 900 x 650mm x 22mm       |
| XX35549   | 355 x 496       | XX89539   | 895 x 396                 | XXEP2400                                                                                                                                                                                                                                                                                                                                                                             | END PANEL SLAB 2400 x 650mm x 22mm       |
| XXSB35549 | 355 x 496 SLAB* | XX89544   | 895 x 446                 | 50EP240018                                                                                                                                                                                                                                                                                                                                                                           | BLACK END PANEL SLAB 2400 x 650mm x 18mm |
| XX35559   | 355 x 596       | XX89549   | 895 x 496                 | XXPLINTH                                                                                                                                                                                                                                                                                                                                                                             | PLINTH 3050 x 150 x 18mm                 |
| XXSB35559 | 355 x 596 SLAB* | XX89559   | 895 x 596                 | XXCPEXTERNAL                                                                                                                                                                                                                                                                                                                                                                         | EXTERNAL POST SHAPED                     |
| XX35579   | 355 x 796       | XX98059   | 980 x 596                 | XXCPSHAPED                                                                                                                                                                                                                                                                                                                                                                           | CORNER POST SHAPED                       |
| XXSB35579 | 355 x 796 SLAB* | XX124529  | 1245 x 296                | XXCPSLAB                                                                                                                                                                                                                                                                                                                                                                             | CORNER POST SLAB                         |
| XX35589   | 355 x 896       | XX124539  | 1245 x 396                | _                                                                                                                                                                                                                                                                                                                                                                                    |                                          |
| XXSB35589 | 355 x 896 SLAB* | XX124544  | 1245 x 446                | <ul> <li>FIRA approved BS6222 (1999) part 3.</li> <li>* 355 Slab doors are for the top door of a bi-fold<br/>system to allow for the fitting of the mechanism.</li> <li>** Corner doors are handed and it is advised that both<br/>LH and RH corner doors are purchased.</li> <li>*** Internal curved doors are sold as sets</li> <li>**** Not available in Lucente Black</li> </ul> |                                          |
| XX35599   | 355 x 996       | XX124549  | 1245 x 496                |                                                                                                                                                                                                                                                                                                                                                                                      |                                          |
| XXSB35599 | 355 x 996 SLAB* | XX124559  | 1245 x 596                |                                                                                                                                                                                                                                                                                                                                                                                      |                                          |
| XX45059   | 450 x 596       | XXF35579  | 355 x 796 FRAME           |                                                                                                                                                                                                                                                                                                                                                                                      |                                          |
| XX49059   | 490 x 596       | XXF35599  | 355 x 996 FRAME           |                                                                                                                                                                                                                                                                                                                                                                                      |                                          |
| XX57029   | 570 x 296       | XXF71539  | 715 x 396 FRAME           |                                                                                                                                                                                                                                                                                                                                                                                      |                                          |
| XX57039   | 570 x 396       | XXF71549  | 715 x 496 FRAME           | When ordering please replace XX with the prefix code below                                                                                                                                                                                                                                                                                                                           |                                          |
|           |                 |           |                           |                                                                                                                                                                                                                                                                                                                                                                                      |                                          |

#### Door & Accessory Descriptions

| CODE    | DESCRIPTION          | CODE     | DESCRIPTION           | CODE                                                                           | DESCRIPTION                              |
|---------|----------------------|----------|-----------------------|--------------------------------------------------------------------------------|------------------------------------------|
| XX11059 | 110 X 596 LUSSO DOOR | XX71527  | 715 X 277 LUSSO DOOR  | XXEP780                                                                        | LUSSO END PANEL 780 x 350 x 19mm         |
| XX14029 | 140 X 296 LUSSO DOOR | XX71529  | 715 X 296 LUSSO DOOR  | XXEP900                                                                        | LUSSO END PANEL 900 x 650 x 19mm         |
| XX14039 | 140 X 396 LUSSO DOOR | XX71531  | 715 X 313 LUSSO DOOR  | XXEP2400                                                                       | LUSSO END PANEL 2400 x 650 x 19mm        |
| XX14044 | 140 X 446 LUSSO DOOR | XX71534  | 715 X 345 LUSSO DOOR  | XXPLINTH                                                                       | LUSSO PLINTH 150 x 3050mm                |
| XX14049 | 140 X 496 LUSSO DOOR | XX71539  | 715 X 396 LUSSO DOOR  | XXCORNICESQ                                                                    | LUSSO STRAIGHT SQUARE END CORNICE        |
| XX14059 | 140 X 596 LUSSO DOOR | XX71544  | 715 X 446 LUSSO DOOR  | XXCURVE                                                                        | LUSSO EXTERNAL CURVED DOOR               |
| XX14079 | 140 X 796 LUSSO DOOR | XX71549  | 715 X 496 LUSSO DOOR  | XXCURVE895MM                                                                   | CURVED DOOR 895MM TALL (EXT.             |
| XX14089 | 140 X 896 LUSSO DOOR | XX71554  | 715 X 546 LUSSO DOOR  | _                                                                              | CURVE)                                   |
| XX14099 | 140 X 996 LUSSO DOOR | XX71559  | 715 X 596 LUSSO DOOR  | XXCURVECORNICESQ                                                               | LUSSO EXTERNAL CURVED SQUARE END CORNICE |
| XX17539 | 175 X 396 LUSSO DOOR | XX89529  | 895 X 296 LUSSO DOOR  | XXCURVEPLINTH                                                                  | LUSSO EXTERNAL CURVED PLINTH             |
| XX17549 | 175 X 496 LUSSO DOOR | XX89539  | 895 X 396 LUSSO DOOR  | XXINTWALL                                                                      | LUSSO INTERNAL CURVED WALL DOOR          |
| XX17559 | 175 X 596 LUSSO DOOR | XX89544  | 895 X 446 LUSSO DOOR  | XXINTBASE                                                                      | LUSSO INTERNAL CURVED BASE DOOR          |
| XX28349 | 283 X 496 LUSSO DOOR | XX89549  | 895 X 496 LUSSO DOOR  | XXINTCORNICE                                                                   | LUSSO INTERNAL CURVED SQUARE END CORNICE |
| XX28359 | 283 X 596 LUSSO DOOR | XX89559  | 895 X 596 LUSSO DOOR  | XXINTPLINTH                                                                    | LUSSO INTERNAL CURVED PLINTH             |
| XX28379 | 283 X 796 LUSSO DOOR | XX98059  | 980 X 596 LUSSO DOOR  |                                                                                |                                          |
| XX28389 | 283 X 896 LUSSO DOOR | XX124529 | 1245 X 296 LUSSO DOOR | <ul> <li>When ordering please replace XX with the Prefix code below</li> </ul> |                                          |
| XX28399 | 283 X 996 LUSSO DOOR | XX124539 | 1245 X 396 LUSSO DOOR |                                                                                |                                          |
| XX35549 | 355 X 496 LUSSO DOOR | XX124544 | 1245 X 446 LUSSO DOOR | Prefix 90 - White                                                              |                                          |
| XX35559 | 355 X 596 LUSSO DOOR | XX124549 | 1245 X 496 LUSSO DOOR | Prefix 91 - Cream                                                              |                                          |
| XX35579 | 355 X 796 LUSSO DOOR | XX124559 | 1245 X 596 LUSSO DOOR |                                                                                |                                          |
| XX35589 | 355 X 896 LUSSO DOOR | XXF35579 | 355 x 796 FRAME       |                                                                                |                                          |
| XX35599 | 355 X 996 LUSSO DOOR | XXF35599 | 355 x 996 FRAME       |                                                                                |                                          |
| XX45059 | 450 X 596 LUSSO DOOR | XXF71539 | 715 x 396 FRAME       | _                                                                              |                                          |
| XX49059 | 490 X 596 LUSSO DOOR | XXF71549 | 715 x 496 FRAME       |                                                                                |                                          |
| XX57029 | 570 X 296 LUSSO DOOR |          |                       |                                                                                |                                          |
| XX57039 | 570 X 396 LUSSO DOOR |          |                       |                                                                                |                                          |
| XX57044 | 570 X 446 LUSSO DOOR |          |                       |                                                                                |                                          |
| XX57049 | 570 X 496 LUSSO DOOR |          |                       |                                                                                |                                          |
| XX57059 | 570 X 596 LUSSO DOOR |          |                       |                                                                                |                                          |
| XX71514 | 715 X 147 LUSSO DOOR |          |                       |                                                                                |                                          |
| XX71525 | 715 X 256 LUSSO DOOR |          |                       |                                                                                |                                          |
|         |                      |          |                       |                                                                                |                                          |