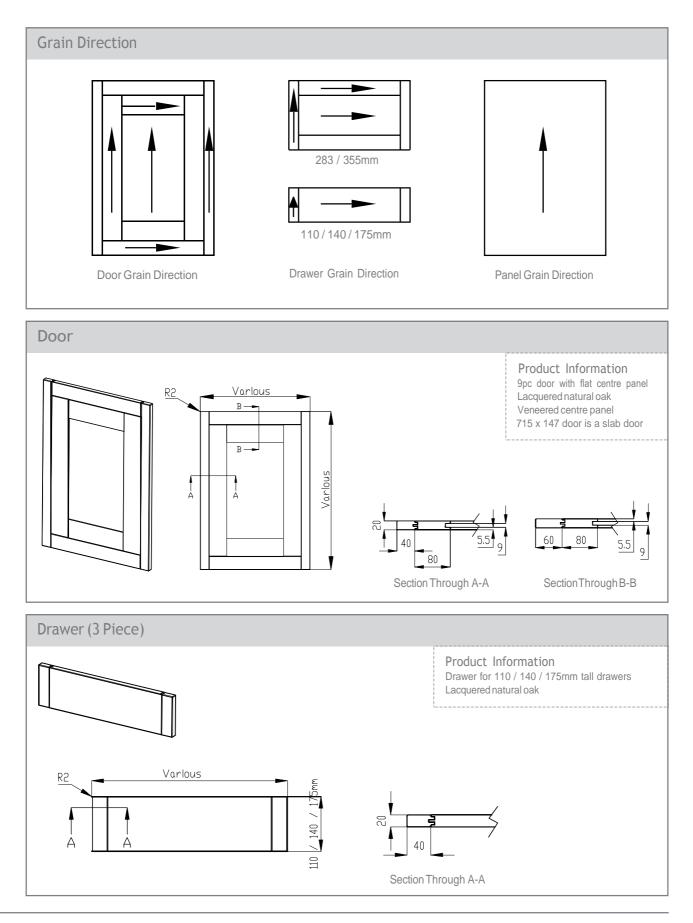

#### Door & Accessory Descriptions

| CODE      | DESCRIPTION     | CODE      | DESCRIPTION               | CODE                                                                                                                                                                                                                                                                                                                                                                                 | DESCRIPTION                              |
|-----------|-----------------|-----------|---------------------------|--------------------------------------------------------------------------------------------------------------------------------------------------------------------------------------------------------------------------------------------------------------------------------------------------------------------------------------------------------------------------------------|------------------------------------------|
| XX11059   | 110 x 596 SLAB  | XX57044   | 570 x 446                 | XXCORNICESQ                                                                                                                                                                                                                                                                                                                                                                          | SQUARE END STRAIGHT                      |
| XX14029   | 140 x 296       | XX57049   | 570 x 496                 |                                                                                                                                                                                                                                                                                                                                                                                      | CORNICE / PELMET                         |
| XX14039   | 140 x 396       | XX57059   | 570 x 596                 | XXCURVE                                                                                                                                                                                                                                                                                                                                                                              | CURVED DOOR 715MM TALL (EXT.             |
| XX14044   | 140 x 446       | XX71514   | 715 x 147                 | _                                                                                                                                                                                                                                                                                                                                                                                    | CURVE)****                               |
| XX14049   | 140 x 496       | XX71525   | 715 x 256                 | XXCURVE895MM                                                                                                                                                                                                                                                                                                                                                                         | CURVED DOOR 895MM TALL (EXT.             |
| XX14059   | 140 x 596       | XX71527R1 | 715 x 273 (RH CNR WALL)** | _                                                                                                                                                                                                                                                                                                                                                                                    | CURVE)****                               |
| XX14079   | 140 x 796       | XX71527L1 | 715 x 273 (LH CNR WALL)** | XXCURVECORNICESQ                                                                                                                                                                                                                                                                                                                                                                     | SQUARE END CURVED CORNICE                |
| XX14089   | 140 x 896       | XX71529   | 715 x 296                 |                                                                                                                                                                                                                                                                                                                                                                                      | /PELMET (EXT. CURVE)                     |
| XX14099   | 140 x 996       | XX71531R  | 715 x 313 (RH CNR BASE)** | XXCURVEPLINTH                                                                                                                                                                                                                                                                                                                                                                        | CURVED PLINTH (EXT. CURVE)               |
| XX17539   | 175 x 396       | XX71531L  | 715 x 313 (LH CNR BASE)** | XXINTWALL                                                                                                                                                                                                                                                                                                                                                                            | CURVED WALL DOOR (INT. CURVE)***         |
| XX17549   | 175 x 496       | XX71534   | 715 x 345                 | XXINTBASE                                                                                                                                                                                                                                                                                                                                                                            | CURVED BASE DOOR (INT. CURVE)***         |
| XX17559   | 175 x 596       | XX71539   | 715 x 396                 | XXINTCORNICE                                                                                                                                                                                                                                                                                                                                                                         | SQUARE END CURVED CORNICE                |
| XX28349   | 283 x 496       | XX71544   | 715 x 446                 |                                                                                                                                                                                                                                                                                                                                                                                      | / PELMET (INT.CURVE)                     |
| XX28359   | 283 x 596       | XX71549   | 715 x 496                 | XXINTPLINTH                                                                                                                                                                                                                                                                                                                                                                          | CURVED PLINTH (INT. CURVE)               |
| XX28379   | 283 x 796       | XX71554   | 715 x 546                 | XXEP780                                                                                                                                                                                                                                                                                                                                                                              | END PANEL SLAB 780 x 350mm x 22mm        |
| XX28389   | 283 x 896       | XX71559   | 715 x 596                 | XXEP900                                                                                                                                                                                                                                                                                                                                                                              | END PANEL SLAB 900 x 650mm x 22mm        |
| XX28399   | 283 x 996       | XX89529   | 895 x 296                 | XXEPSHAPE900                                                                                                                                                                                                                                                                                                                                                                         | END PANEL SHAPE 900 x 650mm x 22mm       |
| XX35549   | 355 x 496       | XX89539   | 895 x 396                 | XXEP2400                                                                                                                                                                                                                                                                                                                                                                             | END PANEL SLAB 2400 x 650mm x 22mm       |
| XXSB35549 | 355 x 496 SLAB* | XX89544   | 895 x 446                 | 50EP240018                                                                                                                                                                                                                                                                                                                                                                           | BLACK END PANEL SLAB 2400 x 650mm x 18mm |
| XX35559   | 355 x 596       | XX89549   | 895 x 496                 | XXPLINTH                                                                                                                                                                                                                                                                                                                                                                             | PLINTH 3050 x 150 x 18mm                 |
| XXSB35559 | 355 x 596 SLAB* | XX89559   | 895 x 596                 | XXCPEXTERNAL                                                                                                                                                                                                                                                                                                                                                                         | EXTERNAL POST SHAPED                     |
| XX35579   | 355 x 796       | XX98059   | 980 x 596                 | XXCPSHAPED                                                                                                                                                                                                                                                                                                                                                                           | CORNER POST SHAPED                       |
| XXSB35579 | 355 x 796 SLAB* | XX124529  | 1245 x 296                | XXCPSLAB                                                                                                                                                                                                                                                                                                                                                                             | CORNER POST SLAB                         |
| XX35589   | 355 x 896       | XX124539  | 1245 x 396                | _                                                                                                                                                                                                                                                                                                                                                                                    |                                          |
| XXSB35589 | 355 x 896 SLAB* | XX124544  | 1245 x 446                | <ul> <li>FIRA approved BS6222 (1999) part 3.</li> <li>* 355 Slab doors are for the top door of a bi-fold<br/>system to allow for the fitting of the mechanism.</li> <li>** Corner doors are handed and it is advised that both<br/>LH and RH corner doors are purchased.</li> <li>*** Internal curved doors are sold as sets</li> <li>**** Not available in Lucente Black</li> </ul> |                                          |
| XX35599   | 355 x 996       | XX124549  | 1245 x 496                |                                                                                                                                                                                                                                                                                                                                                                                      |                                          |
| XXSB35599 | 355 x 996 SLAB* | XX124559  | 1245 x 596                |                                                                                                                                                                                                                                                                                                                                                                                      |                                          |
| XX45059   | 450 x 596       | XXF35579  | 355 x 796 FRAME           |                                                                                                                                                                                                                                                                                                                                                                                      |                                          |
| XX49059   | 490 x 596       | XXF35599  | 355 x 996 FRAME           |                                                                                                                                                                                                                                                                                                                                                                                      |                                          |
| XX57029   | 570 x 296       | XXF71539  | 715 x 396 FRAME           |                                                                                                                                                                                                                                                                                                                                                                                      |                                          |
| XX57039   | 570 x 396       | XXF71549  | 715 x 496 FRAME           | When ordering please replace XX with the prefix code below                                                                                                                                                                                                                                                                                                                           |                                          |
|           |                 |           |                           |                                                                                                                                                                                                                                                                                                                                                                                      |                                          |