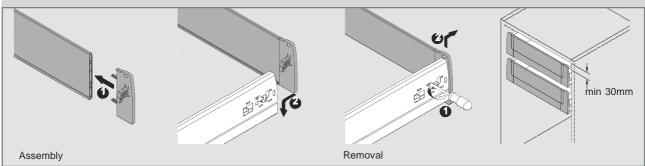

| 600    | DRAWER |        | 800                             |
| DRAWER                 |        | DRAWER |        |        | DRAWER                          |
| 435mm                  |        | 485mm  |        |        | 685mm                           |
| 900<br>DRAWER<br>785mm |        |        |        | DR     | .000<br>AWER<br><sup>35mm</sup> |

#### **IMPORTANT**

Please ensure that the runner and soft close unit is kept clean and free from dust. When installing worktops, please cover runners to avoid particles entering the mechanism.



T3 Assembly, Removal and Adjustment



150mm / 200mm Drawer Assembly - Wooden Back



Standard Drawer Assembly - Steel Back



#### Drawer Front Assembly and Removal





T3 Assembly, Removal and Adjustment





Inner Drawer S Assembly / Removal



#### Inner Drawer Side Extend HS Assembly





### T3 Assembly, Removal and Adjustment







Drawer Front - Side Adjustment







T3 Marking Devices



### TRIOMAX Drilling Jig



\_raftsman

### Drawers **IMPAZ** Drawers

#### IMPAZ Standard Drawer / Inner Drawer - Single Extension



Single Extension

Self closing feature

Load capacity of 30kg

Smooth rolling mechanism

Y Double out-stop safety feature

K Epoxy coated

Steel drawer side panels 85mm

Y Flexible 2-dimensional front adjustment

Locked-in position when fully extended

Features:

ł

ł

ł

ł



| CODE       | PRODUCT                            |  |
|------------|------------------------------------|--|
| 18SYS8627  | 86 X 270MM CREAM DRAWER            |  |
| 18SYS8635  | 86 X 350MM CREAM DRAWER            |  |
| 18SYS8640