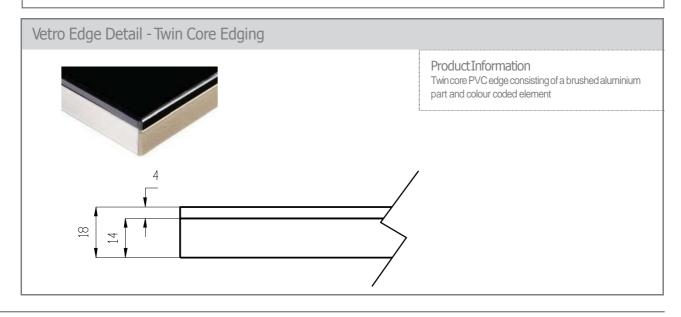

Only Doors are

Lucente colourways.

available in all

\* Reflections / Vetro glazed Doors are made to order and available on a 3 week lead time. Please speak to the made to measure department for further information. Available in 10 high gloss colours and various edging options.