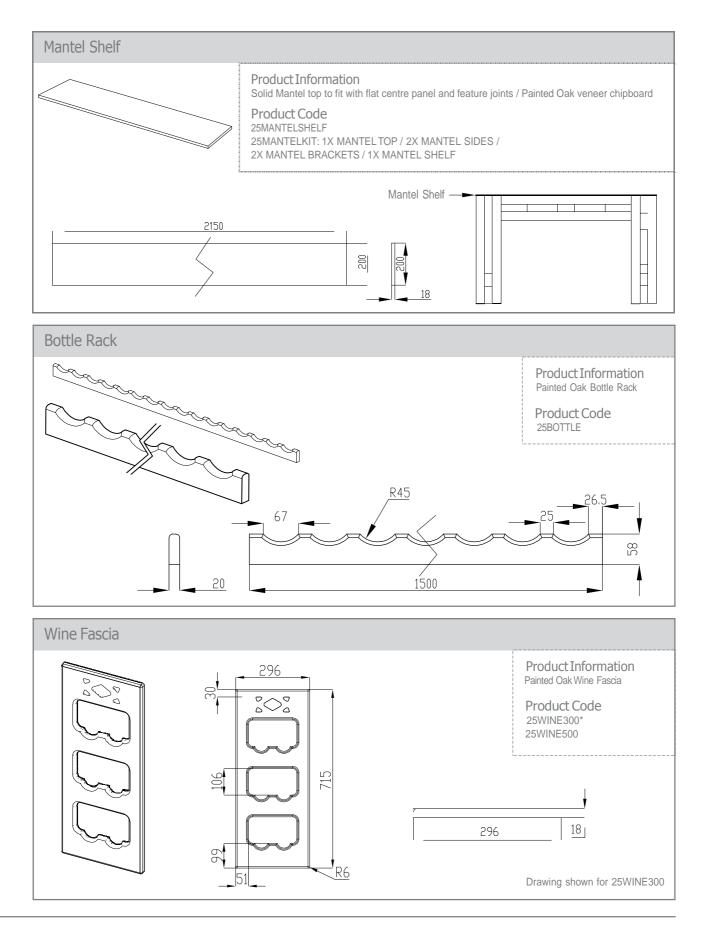

#### Richmond

Timeless in its design, Richmond can be used to create any desired aesthetic from a contemporary to a classic kitchen. The warm and welcoming oak combined with its simple uncomplicated design make this a perfect choice for any environment.

\* The Premium Timber stamp of approval applies to doors that are made from real wood or real wood veneers.

#### Door & Accessory Descriptions

| CODE    | DESCRIPTION | CODE     | DESCRIPTION            | CODE             | DESCRIPTION               |
|---------|-------------|----------|------------------------|------------------|---------------------------|
| 2111059 | 110 x 596   | 2171529  | 715 x 296              | 21G89549         | 895 x 496 CLEAR GLAZED    |
| 2114029 | 140 x 296   | 2171531  | 715 x 313              | 21G89559         | 895 x 596 CLEAR GLAZED    |
| 2114039 | 140 x 396   | 2171534  | 715 x 346              | 21PILASTER       | PILASTER                  |
| 2114044 | 140 x 446   | 2171539  | 715 x 396              | 21PLATE570       | PLATE RACK 570mm          |
| 2114049 | 140 x 496   | 2171544  | 715 x 446              | 21PLATE120       | PLATE RACK 1200mm         |
| 2114059 | 140 x 596   | 2171549  | 715 x 496              | 21END780         | END PANEL 780 x 350mm     |
| 2114079 | 140 x 796   | 2171559  | 715 x 596              | 21END900         | END PANEL 900 x 600mm     |
| 2114089 | 140 x 896   | 2189529  | 895 x 296              | 21END2400        | END PANEL 2400 x 600mm    |
| 2114099 | 140 x 996   | 2189539  | 895 x 396              | 21CORNICE        | CORNICE                   |
| 2117539 | 175 x 396   | 2189544  | 895 x 446              | 21CORNICESQ      | SQ CORNICE                |
| 2117549 | 175 x 496   | 2189549  | 895 x 496              | 21PELMET         | LIGHT RAIL                |
| 2117559 | 175 x 596   | 2189559  | 895 x 596              | 21CAN600         | CANOPY 600 x 180 x 455mm  |
| 2128349 | 283 x 496   | 2198059  | 980 x 596              | 21CAN1000        | CANOPY 1000 x 180 x 455mm |
| 2128359 | 283 x 596   | 21124529 | 1245 x 296             | 21WINE300        | WINE FASCIA 715 x 295mm   |
| 2128379 | 283 x 796   | 21124539 | 1245 x 396             | 21CURVE          | CURVED DOOR               |
| 2128389 | 283 x 896   | 21124544 | 1245 x 446             | 21GCURVE         | CURVED DOOR CLEAR GLAZED  |
| 2128399 | 283 x 996   | 21124549 | 1245 x 496             | 21CURVECORNICESQ | SQ CURVED CORNICE         |
| 2135549 | 355 x 496   | 21124559 | 1245 x 596             | 21CURVEPLINTH    | CURVED PLINTH             |
| 2135559 | 355 x 596   | 21F35579 | 355 x 796 FRAME        | 21PLINTH         | PLINTH 150 x 2440mm       |
| 2135579 | 355 x 796   | 21F35599 | 355 x 996 FRAME        | 21BOTTLE         | BOTTLE RACK 1500mm        |
| 2135589 | 355 x 896   | 21F71539 | 715 x 396 FRAME        |                  |                           |
| 2135599 | 355 x 996   | 21F71549 | 715 x 496 FRAME        |                  |                           |
| 2145059 | 450 x 596   | 21F71559 | 715 x 596 FRAME        |                  |                           |
| 2149059 | 490 x 596   | 21F89539 | 895 x 396 FRAME        |                  |                           |
| 2157029 | 570 x 296   | 21F89549 | 895 x 496 FRAME        |                  |                           |
| 2157039 | 570 x 396   | 21F89559 | 895 x 596 FRAME        |                  |                           |
| 2157044 | 570 x 446   | 21G35579 | 355 x 796 CLEAR GLAZED |                  |                           |
| 2157049 | 570 x 496   | 21G35599 | 355 x 996 CLEAR GLAZED |                  |                           |
| 2157059 | 570 x 596   | 21G71539 | 715 x 396 CLEAR GLAZED |                  |                           |
| 2171514 | 715 x 147   | 21G71549 | 715 x 496 CLEAR GLAZED |                  |                           |
| 2171525 | 715 x 256   | 21G71559 | 715 x 596 CLEAR GLAZED |                  |                           |
| 2171527 | 715 x 277   |          |                        |                  |                           |