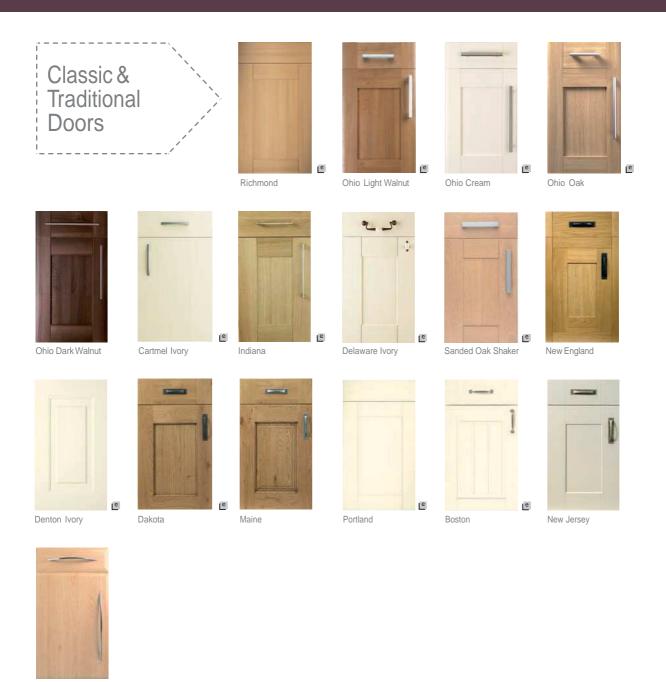

Whether you are looking for a classic shaker style or a traditional oak door, we have a huge range of doors and designs to suit your requirements.

#### Richmond

Timeless in its design, Richmond can be used to create any desired aesthetic from a contemporary to a classic kitchen. The warm and welcoming oak combined with its simple uncomplicated design make this a perfect choice for any environment.

#### Ohio Light Walnut

With its softer profile, this superbly styled alternative to traditional shaker doors brings an uncomplicated and soothing feeling to the home.

Ohio Light Walnut blends a finish of traditional character with a chic, contemporary design, perfectly.

#### Ohio Cream

Finished with a softer profile than traditionally styled shaker doors, Ohio Cream creates a clean and classical appearance that exudes warmth.

The use of curved doors enables a naturally elegant environment to be created.

#### Ohio Oak

Ohio Oak offers a superbly styled alternative to traditional shaker doors and with its softer profile, brings an uncomplicated yet dynamic aesthetic to the home. Ohio Oak introduces a commodious, airy feel to any environment.

#### Ohio Dark Walnut

This is the latest offering from this increasingly popular design, which is a superbly styled alternative to traditional shaker doors. With its softer profile, the Ohio Dark Walnut brings with it an uncomplicated and soothing feel to any area in which it is situated.

#### Cartmel Ivory

A perfect example of classic and contemporary working together to create the beautiful Cartmel door. Its modern look with classic characteristics provide a clean and neutral living space, which can be perfectly matched with a variety of accessories to bring depth and texture to your new kitchen.