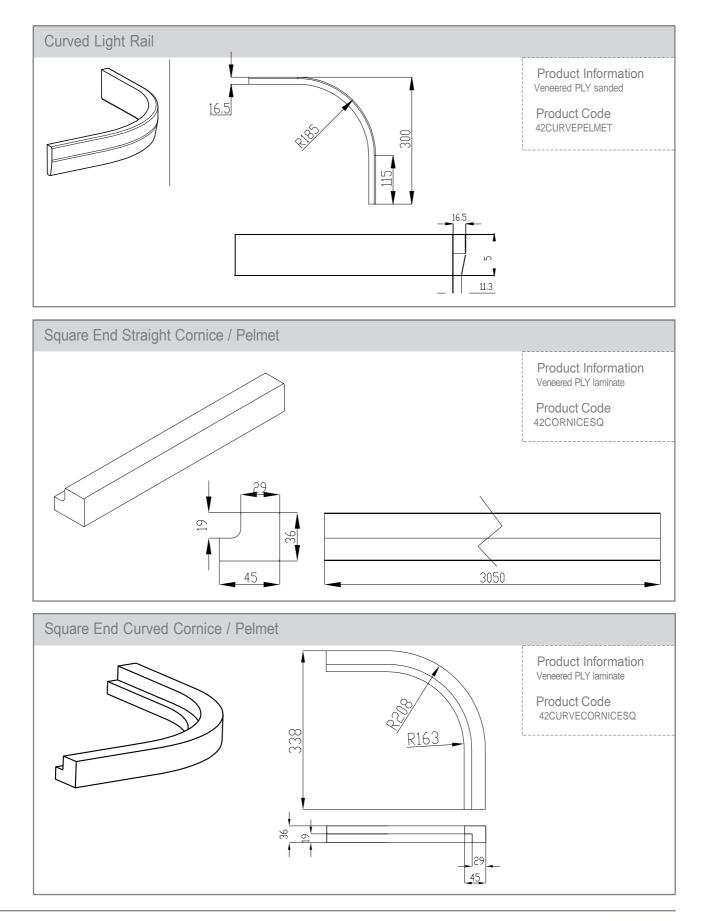

#### Door & Accessory Descriptions

| CODE      | DESCRIPTION     | CODE      | DESCRIPTION               | CODE                                                                                                                                                                                                                                                                                                                                                                                 | DESCRIPTION                              |
|-----------|-----------------|-----------|---------------------------|--------------------------------------------------------------------------------------------------------------------------------------------------------------------------------------------------------------------------------------------------------------------------------------------------------------------------------------------------------------------------------------|------------------------------------------|
| XX11059   | 110 x 596 SLAB  | XX57044   | 570 x 446                 | XXCORNICESQ                                                                                                                                                                                                                                                                                                                                                                          | SQUARE END STRAIGHT                      |
| XX14029   | 140 x 296       | XX57049   | 570 x 496                 |                                                                                                                                                                                                                                                                                                                                                                                      | CORNICE / PELMET                         |
| XX14039   | 140 x 396       | XX57059   | 570 x 596                 | XXCURVE                                                                                                                                                                                                                                                                                                                                                                              | CURVED DOOR 715MM TALL (EXT.             |
| XX14044   | 140 x 446       | XX71514   | 715 x 147                 | _                                                                                                                                                                                                                                                                                                                                                                                    | CURVE)****                               |
| XX14049   | 140 x 496       | XX71525   | 715 x 256                 | XXCURVE895MM                                                                                                                                                                                                                                                                                                                                                                         | CURVED DOOR 895MM TALL (EXT.             |
| XX14059   | 140 x 596       | XX71527R1 | 715 x 273 (RH CNR WALL)** | _                                                                                                                                                                                                                                                                                                                                                                                    | CURVE)****                               |
| XX14079   | 140 x 796       | XX71527L1 | 715 x 273 (LH CNR WALL)** | XXCURVECORNICESQ                                                                                                                                                                                                                                                                                                                                                                     | SQUARE END CURVED CORNICE                |
| XX14089   | 140 x 896       | XX71529   | 715 x 296                 |                                                                                                                                                                                                                                                                                                                                                                                      | /PELMET (EXT. CURVE)                     |
| XX14099   | 140 x 996       | XX71531R  | 715 x 313 (RH CNR BASE)** | XXCURVEPLINTH                                                                                                                                                                                                                                                                                                                                                                        | CURVED PLINTH (EXT. CURVE)               |
| XX17539   | 175 x 396       | XX71531L  | 715 x 313 (LH CNR BASE)** | XXINTWALL                                                                                                                                                                                                                                                                                                                                                                            | CURVED WALL DOOR (INT. CURVE)***         |
| XX17549   | 175 x 496       | XX71534   | 715 x 345                 | XXINTBASE                                                                                                                                                                                                                                                                                                                                                                            | CURVED BASE DOOR (INT. CURVE)***         |
| XX17559   | 175 x 596       | XX71539   | 715 x 396                 | XXINTCORNICE                                                                                                                                                                                                                                                                                                                                                                         | SQUARE END CURVED CORNICE                |
| XX28349   | 283 x 496       | XX71544   | 715 x 446                 |                                                                                                                                                                                                                                                                                                                                                                                      | / PELMET (INT.CURVE)                     |
| XX28359   | 283 x 596       | XX71549   | 715 x 496                 | XXINTPLINTH                                                                                                                                                                                                                                                                                                                                                                          | CURVED PLINTH (INT. CURVE)               |
| XX28379   | 283 x 796       | XX71554   | 715 x 546                 | XXEP780                                                                                                                                                                                                                                                                                                                                                                              | END PANEL SLAB 780 x 350mm x 22mm        |
| XX28389   | 283 x 896       | XX71559   | 715 x 596                 | XXEP900                                                                                                                                                                                                                                                                                                                                                                              | END PANEL SLAB 900 x 650mm x 22mm        |
| XX28399   | 283 x 996       | XX89529   | 895 x 296                 | XXEPSHAPE900                                                                                                                                                                                                                                                                                                                                                                         | END PANEL SHAPE 900 x 650mm x 22mm       |
| XX35549   | 355 x 496       | XX89539   | 895 x 396                 | XXEP2400                                                                                                                                                                                                                                                                                                                                                                             | END PANEL SLAB 2400 x 650mm x 22mm       |
| XXSB35549 | 355 x 496 SLAB* | XX89544   | 895 x 446                 | 50EP240018                                                                                                                                                                                                                                                                                                                                                                           | BLACK END PANEL SLAB 2400 x 650mm x 18mm |
| XX35559   | 355 x 596       | XX89549   | 895 x 496                 | XXPLINTH                                                                                                                                                                                                                                                                                                                                                                             | PLINTH 3050 x 150 x 18mm                 |
| XXSB35559 | 355 x 596 SLAB* | XX89559   | 895 x 596                 | XXCPEXTERNAL                                                                                                                                                                                                                                                                                                                                                                         | EXTERNAL POST SHAPED                     |
| XX35579   | 355 x 796       | XX98059   | 980 x 596                 | XXCPSHAPED                                                                                                                                                                                                                                                                                                                                                                           | CORNER POST SHAPED                       |
| XXSB35579 | 355 x 796 SLAB* | XX124529  | 1245 x 296                | XXCPSLAB                                                                                                                                                                                                                                                                                                                                                                             | CORNER POST SLAB                         |
| XX35589   | 355 x 896       | XX124539  | 1245 x 396                | _                                                                                                                                                                                                                                                                                                                                                                                    |                                          |
| XXSB35589 | 355 x 896 SLAB* | XX124544  | 1245 x 446                | <ul> <li>FIRA approved BS6222 (1999) part 3.</li> <li>* 355 Slab doors are for the top door of a bi-fold<br/>system to allow for the fitting of the mechanism.</li> <li>** Corner doors are handed and it is advised that both<br/>LH and RH corner doors are purchased.</li> <li>*** Internal curved doors are sold as sets</li> <li>**** Not available in Lucente Black</li> </ul> |                                          |
| XX35599   | 355 x 996       | XX124549  | 1245 x 496                |                                                                                                                                                                                                                                                                                                                                                                                      |                                          |
| XXSB35599 | 355 x 996 SLAB* | XX124559  | 1245 x 596                |                                                                                                                                                                                                                                                                                                                                                                                      |                                          |
| XX45059   | 450 x 596       | XXF35579  | 355 x 796 FRAME           |                                                                                                                                                                                                                                                                                                                                                                                      |                                          |
| XX49059   | 490 x 596       | XXF35599  | 355 x 996 FRAME           |                                                                                                                                                                                                                                                                                                                                                                                      |                                          |
| XX57029   | 570 x 296       | XXF71539  | 715 x 396 FRAME           |                                                                                                                                                                                                                                                                                                                                                                                      |                                          |
| XX57039   | 570 x 396       | XXF71549  | 715 x 496 FRAME           | When ordering please replace XX with the prefix code below                                                                                                                                                                                                                                                                                                                           |                                          |
|           |                 |           |                           |                                                                                                                                                                                                                                                                                                                                                                                      |                                          |