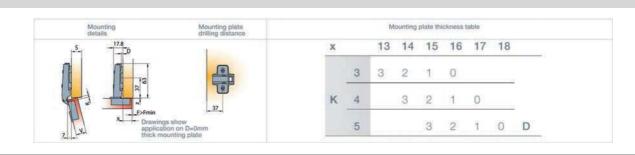

### Our Full Range at a Glance

The many different environments that can be created with the use of our versatile ranges of doors, has now been further enhanced by the introduction of a new range of striking curved doors. The curved doors and profiles are available in many ranges from Reflections to Dakota; enabling you to fulfill your customers' desires with any look possible. Please look at the individual door ranges for further information on curved doors and profiles. Available in an array of colours, finishes and styles to suit any kitchen environment from ultra contemporary to traditional, the curves lend a feeling of originality to any setting.