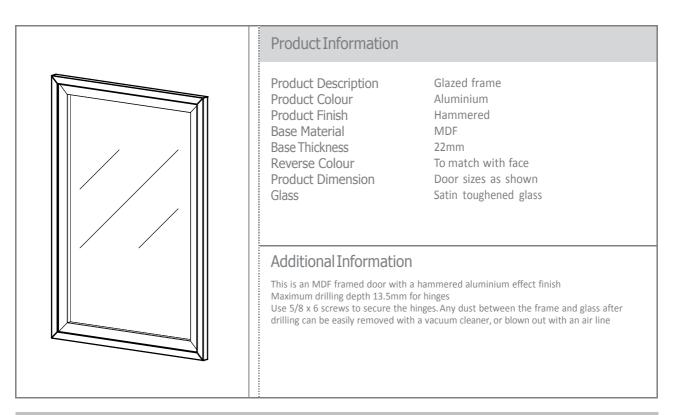

### **Glazed Door Frame Options**

The frosted glass softens the contents, especially when lit. These exciting doors also provide a focal point, and break up a longer run of cupboards beautifully.

\*\* Lucente Frame

Only Doors are

Lucente colourways.

available in all

\* Reflections / Vetro glazed Doors are made to order and available on a 3 week lead time. Please speak to the made to measure department for further information. Available in 10 high gloss colours and various edging options.

Lucente\*\* Open Frame Unglazed

Madison Wenge Satin Glass

Madison Cream Ash Satin Glass

Lusso\*\*\* Open Frame Unglazed

Alaska Satin Glass

High Gloss Cream Open Frame Unglazed

Reflections /Vetro

Aluminium Style Glazed Frames Satin Glass