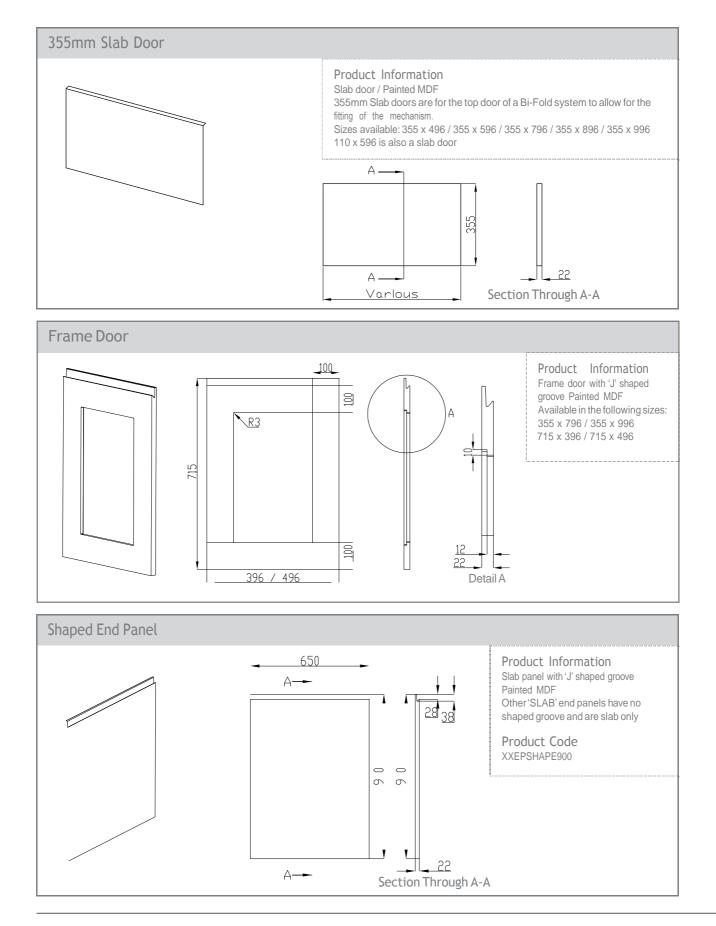

#### Door & Accessory Descriptions

| CODE      | DESCRIPTION     | CODE      | DESCRIPTION               | CODE                                                                                                                                                                                                                                                                                                                                                                                 | DESCRIPTION                              |
|-----------|-----------------|-----------|---------------------------|--------------------------------------------------------------------------------------------------------------------------------------------------------------------------------------------------------------------------------------------------------------------------------------------------------------------------------------------------------------------------------------|------------------------------------------|
| XX11059   | 110 x 596 SLAB  | XX57044   | 570 x 446                 | XXCORNICESQ                                                                                                                                                                                                                                                                                                                                                                          | SQUARE END STRAIGHT                      |
| XX14029   | 140 x 296       | XX57049   | 570 x 496                 |                                                                                                                                                                                                                                                                                                                                                                                      | CORNICE / PELMET                         |
| XX14039   | 140 x 396       | XX57059   | 570 x 596                 | XXCURVE                                                                                                                                                                                                                                                                                                                                                                              | CURVED DOOR 715MM TALL (EXT.             |
| XX14044   | 140 x 446       | XX71514   | 715 x 147                 | _                                                                                                                                                                                                                                                                                                                                                                                    | CURVE)****                               |
| XX14049   | 140 x 496       | XX71525   | 715 x 256                 | XXCURVE895MM                                                                                                                                                                                                                                                                                                                                                                         | CURVED DOOR 895MM TALL (EXT.             |
| XX14059   | 140 x 596       | XX71527R1 | 715 x 273 (RH CNR WALL)** | _                                                                                                                                                                                                                                                                                                                                                                                    | CURVE)****                               |
| XX14079   | 140 x 796       | XX71527L1 | 715 x 273 (LH CNR WALL)** | XXCURVECORNICESQ                                                                                                                                                                                                                                                                                                                                                                     | SQUARE END CURVED CORNICE                |
| XX14089   | 140 x 896       | XX71529   | 715 x 296                 |                                                                                                                                                                                                                                                                                                                                                                                      | /PELMET (EXT. CURVE)                     |
| XX14099   | 140 x 996       | XX71531R  | 715 x 313 (RH CNR BASE)** | XXCURVEPLINTH                                                                                                                                                                                                                                                                                                                                                                        | CURVED PLINTH (EXT. CURVE)               |
| XX17539   | 175 x 396       | XX71531L  | 715 x 313 (LH CNR BASE)** | XXINTWALL                                                                                                                                                                                                                                                                                                                                                                            | CURVED WALL DOOR (INT. CURVE)***         |
| XX17549   | 175 x 496       | XX71534   | 715 x 345                 | XXINTBASE                                                                                                                                                                                                                                                                                                                                                                            | CURVED BASE DOOR (INT. CURVE)***         |
| XX17559   | 175 x 596       | XX71539   | 715 x 396                 | XXINTCORNICE                                                                                                                                                                                                                                                                                                                                                                         | SQUARE END CURVED CORNICE                |
| XX28349   | 283 x 496       | XX71544   | 715 x 446                 |                                                                                                                                                                                                                                                                                                                                                                                      | / PELMET (INT.CURVE)                     |
| XX28359   | 283 x 596       | XX71549   | 715 x 496                 | XXINTPLINTH                                                                                                                                                                                                                                                                                                                                                                          | CURVED PLINTH (INT. CURVE)               |
| XX28379   | 283 x 796       | XX71554   | 715 x 546                 | XXEP780                                                                                                                                                                                                                                                                                                                                                                              | END PANEL SLAB 780 x 350mm x 22mm        |
| XX28389   | 283 x 896       | XX71559   | 715 x 596                 | XXEP900                                                                                                                                                                                                                                                                                                                                                                              | END PANEL SLAB 900 x 650mm x 22mm        |
| XX28399   | 283 x 996       | XX89529   | 895 x 296                 | XXEPSHAPE900                                                                                                                                                                                                                                                                                                                                                                         | END PANEL SHAPE 900 x 650mm x 22mm       |
| XX35549   | 355 x 496       | XX89539   | 895 x 396                 | XXEP2400                                                                                                                                                                                                                                                                                                                                                                             | END PANEL SLAB 2400 x 650mm x 22mm       |
| XXSB35549 | 355 x 496 SLAB* | XX89544   | 895 x 446                 | 50EP240018                                                                                                                                                                                                                                                                                                                                                                           | BLACK END PANEL SLAB 2400 x 650mm x 18mm |
| XX35559   | 355 x 596       | XX89549   | 895 x 496                 | XXPLINTH                                                                                                                                                                                                                                                                                                                                                                             | PLINTH 3050 x 150 x 18mm                 |
| XXSB35559 | 355 x 596 SLAB* | XX89559   | 895 x 596                 | XXCPEXTERNAL                                                                                                                                                                                                                                                                                                                                                                         | EXTERNAL POST SHAPED                     |
| XX35579   | 355 x 796       | XX98059   | 980 x 596                 | XXCPSHAPED                                                                                                                                                                                                                                                                                                                                                                           | CORNER POST SHAPED                       |
| XXSB35579 | 355 x 796 SLAB* | XX124529  | 1245 x 296                | XXCPSLAB                                                                                                                                                                                                                                                                                                                                                                             | CORNER POST SLAB                         |
| XX35589   | 355 x 896       | XX124539  | 1245 x 396                | _                                                                                                                                                                                                                                                                                                                                                                                    |                                          |
| XXSB35589 | 355 x 896 SLAB* | XX124544  | 1245 x 446                | <ul> <li>FIRA approved BS6222 (1999) part 3.</li> <li>* 355 Slab doors are for the top door of a bi-fold<br/>system to allow for the fitting of the mechanism.</li> <li>** Corner doors are handed and it is advised that both<br/>LH and RH corner doors are purchased.</li> <li>*** Internal curved doors are sold as sets</li> <li>**** Not available in Lucente Black</li> </ul> |                                          |
| XX35599   | 355 x 996       | XX124549  | 1245 x 496                |                                                                                                                                                                                                                                                                                                                                                                                      |                                          |
| XXSB35599 | 355 x 996 SLAB* | XX124559  | 1245 x 596                |                                                                                                                                                                                                                                                                                                                                                                                      |                                          |
| XX45059   | 450 x 596       | XXF35579  | 355 x 796 FRAME           |                                                                                                                                                                                                                                                                                                                                                                                      |                                          |
| XX49059   | 490 x 596       | XXF35599  | 355 x 996 FRAME           |                                                                                                                                                                                                                                                                                                                                                                                      |                                          |
| XX57029   | 570 x 296       | XXF71539  | 715 x 396 FRAME           |                                                                                                                                                                                                                                                                                                                                                                                      |                                          |
| XX57039   | 570 x 396       | XXF71549  | 715 x 496 FRAME           | When ordering please replace XX with the prefix code below                                                                                                                                                                                                                                                                                                                           |                                          |
|           |                 |           |                           |                                                                                                                                                                                                                                                                                                                                                                                      |                                          |

Prefix 47 = White Prefix 48 = Cream Prefix 50 = Black Example: 4711059 Lucente White 110 x 595mm

WEBCRAFTSMAN4HOME.CO.UKEMAILINFO@CRAFTSMANLTD.CO.UK

Craftsman