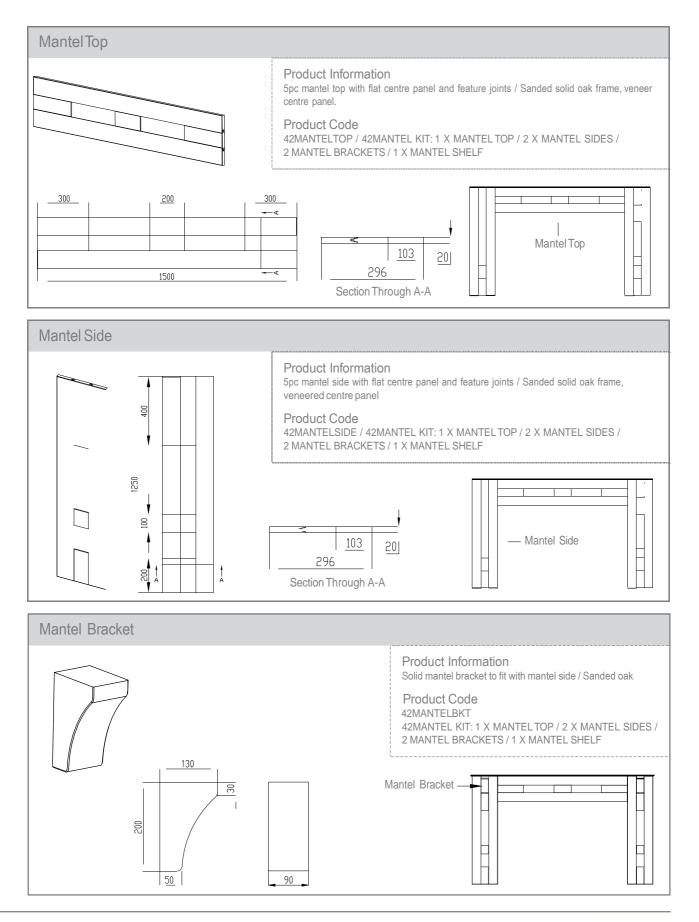

PLINTH    | PLINTH 150 x 2440mm | 42END900650TG    | T&GENDPANELVENEER900x650mm      |
| 4257044 | 570 x 446   |             |                     | 42END2400650TG   | T&GENDPANELVENEER2400x650mm     |
| 4257049 | 570 x 496   |             |                     | 42END780         | END PANELVENEER 780 x 350mm     |
| 4257059 | 570 x 596   |             |                     | 42END90065       | END PANELVENEER 900 x 650mm     |
| 4271514 | 715 x 147   |             |                     | 42END240065      | END PANELVENEER 2400 x 650mm    |
| 4271525 | 715 x 256   |             |                     |                  |                                 |
|         |             |             |                     |                  |                                 |































#### New England

A timeless design. New England cleverly combines traditional Oak timber and an in-frame style to create an aesthetic rural idyll. The use of black, traditionally styled handles produce a truly refined look.







### **Classic & Traditional Doors** New England



#### Door & Accessory Descriptions

| CODE    | DESCRIPTION | CODE     | DESCRIPTION      | CODE         | DESCRIPTION              |
|---------|-------------|----------|------------------|--------------|--------------------------|
| 2311059 | 110 x 596   | 2357059  | 570 x 596        | 23END78035   | END PANEL 780 x 350mm    |
| 2314029 | 140 x 296   | 2371514  | 715 x 147        | 23END90065   | END PANEL 900 x 650mm    |
| 2314039 | 140 x 396   | 2371527  | 715 x 277        | 23END240065  | END PANEL