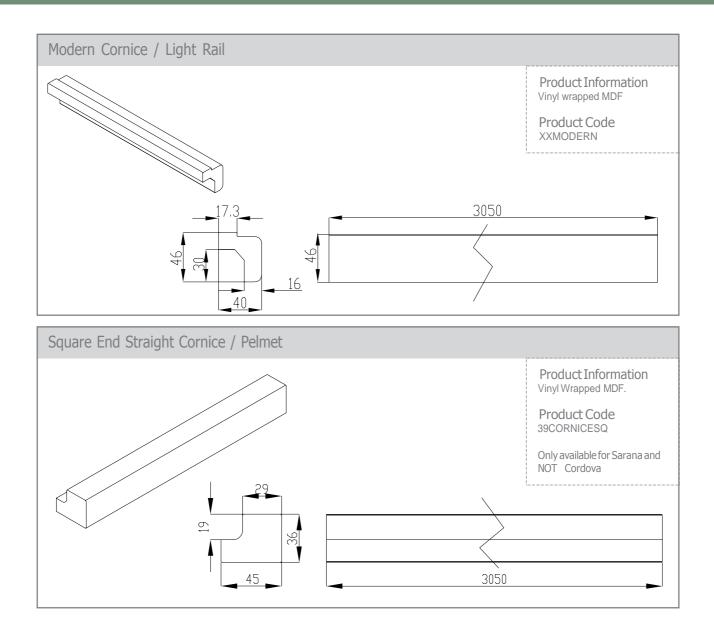

#### Door & Accessory Descriptions

| CODE      | DESCRIPTION     | CODE      | DESCRIPTION               | CODE                                                                                                                                                                                                                                                                                                                                                                                 | DESCRIPTION                              |
|-----------|-----------------|-----------|---------------------------|--------------------------------------------------------------------------------------------------------------------------------------------------------------------------------------------------------------------------------------------------------------------------------------------------------------------------------------------------------------------------------------|------------------------------------------|
| XX11059   | 110 x 596 SLAB  | XX57044   | 570 x 446                 | XXCORNICESQ                                                                                                                                                                                                                                                                                                                                                                          | SQUARE END STRAIGHT                      |
| XX14029   | 140 x 296       | XX57049   | 570 x 496                 |                                                                                                                                                                                                                                                                                                                                                                                      | CORNICE / PELMET                         |
| XX14039   | 140 x 396       | XX57059   | 570 x 596                 | XXCURVE                                                                                                                                                                                                                                                                                                                                                                              | CURVED DOOR 715MM TALL (EXT.             |
| XX14044   | 140 x 446       | XX71514   | 715 x 147                 | _                                                                                                                                                                                                                                                                                                                                                                                    | CURVE)****                               |
| XX14049   | 140 x 496       | XX71525   | 715 x 256                 | XXCURVE895MM                                                                                                                                                                                                                                                                                                                                                                         | CURVED DOOR 895MM TALL (EXT.             |
| XX14059   | 140 x 596       | XX71527R1 | 715 x 273 (RH CNR WALL)** | _                                                                                                                                                                                                                                                                                                                                                                                    | CURVE)****                               |
| XX14079   | 140 x 796       | XX71527L1 | 715 x 273 (LH CNR WALL)** | XXCURVECORNICESQ                                                                                                                                                                                                                                                                                                                                                                     | SQUARE END CURVED CORNICE                |
| XX14089   | 140 x 896       | XX71529   | 715 x 296                 |                                                                                                                                                                                                                                                                                                                                                                                      | /PELMET (EXT. CURVE)                     |
| XX14099   | 140 x 996       | XX71531R  | 715 x 313 (RH CNR BASE)** | XXCURVEPLINTH                                                                                                                                                                                                                                                                                                                                                                        | CURVED PLINTH (EXT. CURVE)               |
| XX17539   | 175 x 396       | XX71531L  | 715 x 313 (LH CNR BASE)** | XXINTWALL                                                                                                                                                                                                                                                                                                                                                                            | CURVED WALL DOOR (INT. CURVE)***         |
| XX17549   | 175 x 496       | XX71534   | 715 x 345                 | XXINTBASE                                                                                                                                                                                                                                                                                                                                                                            | CURVED BASE DOOR (INT. CURVE)***         |
| XX17559   | 175 x 596       | XX71539   | 715 x 396                 | XXINTCORNICE                                                                                                                                                                                                                                                                                                                                                                         | SQUARE END CURVED CORNICE                |
| XX28349   | 283 x 496       | XX71544   | 715 x 446                 |                                                                                                                                                                                                                                                                                                                                                                                      | / PELMET (INT.CURVE)                     |
| XX28359   | 283 x 596       | XX71549   | 715 x 496                 | XXINTPLINTH                                                                                                                                                                                                                                                                                                                                                                          | CURVED PLINTH (INT. CURVE)               |
| XX28379   | 283 x 796       | XX71554   | 715 x 546                 | XXEP780                                                                                                                                                                                                                                                                                                                                                                              | END PANEL SLAB 780 x 350mm x 22mm        |
| XX28389   | 283 x 896       | XX71559   | 715 x 596                 | XXEP900                                                                                                                                                                                                                                                                                                                                                                              | END PANEL SLAB 900 x 650mm x 22mm        |
| XX28399   | 283 x 996       | XX89529   | 895 x 296                 | XXEPSHAPE900                                                                                                                                                                                                                                                                                                                                                                         | END PANEL SHAPE 900 x 650mm x 22mm       |
| XX35549   | 355 x 496       | XX89539   | 895 x 396                 | XXEP2400                                                                                                                                                                                                                                                                                                                                                                             | END PANEL SLAB 2400 x 650mm x 22mm       |
| XXSB35549 | 355 x 496 SLAB* | XX89544   | 895 x 446                 | 50EP240018                                                                                                                                                                                                                                                                                                                                                                           | BLACK END PANEL SLAB 2400 x 650mm x 18mm |
| XX35559   | 355 x 596       | XX89549   | 895 x 496                 | XXPLINTH                                                                                                                                                                                                                                                                                                                                                                             | PLINTH 3050 x 150 x 18mm                 |
| XXSB35559 | 355 x 596 SLAB* | XX89559   | 895 x 596                 | XXCPEXTERNAL                                                                                                                                                                                                                                                                                                                                                                         | EXTERNAL POST SHAPED                     |
| XX35579   | 355 x 796       | XX98059   | 980 x 596                 | XXCPSHAPED                                                                                                                                                                                                                                                                                                                                                                           | CORNER POST SHAPED                       |
| XXSB35579 | 355 x 796 SLAB* | XX124529  | 1245 x 296                | XXCPSLAB                                                                                                                                                                                                                                                                                                                                                                             | CORNER POST SLAB                         |
| XX35589   | 355 x 896       | XX124539  | 1245 x 396                | _                                                                                                                                                                                                                                                                                                                                                                                    |                                          |
| XXSB35589 | 355 x 896 SLAB* | XX124544  | 1245 x 446                | <ul> <li>FIRA approved BS6222 (1999) part 3.</li> <li>* 355 Slab doors are for the top door of a bi-fold<br/>system to allow for the fitting of the mechanism.</li> <li>** Corner doors are handed and it is advised that both<br/>LH and RH corner doors are purchased.</li> <li>*** Internal curved doors are sold as sets</li> <li>**** Not available in Lucente Black</li> </ul> |                                          |
| XX35599   | 355 x 996       | XX124549  | 1245 x 496                |                                                                                                                                                                                                                                                                                                                                                                                      |                                          |
| XXSB35599 | 355 x 996 SLAB* | XX124559  | 1245 x 596                |                                                                                                                                                                                                                                                                                                                                                                                      |                                          |
| XX45059   | 450 x 596       | XXF35579  | 355 x 796 FRAME           |                                                                                                                                                                                                                                                                                                                                                                                      |                                          |
| XX49059   | 490 x 596       | XXF35599  | 355 x 996 FRAME           |                                                                                                                                                                                                                                                                                                                                                                                      |                                          |
| XX57029   | 570 x 296       | XXF71539  | 715 x 396 FRAME           |                                                                                                                                                                                                                                                                                                                                                                                      |                                          |
| XX57039   | 570 x 396       | XXF71549  | 715 x 496 FRAME           | When ordering please replace XX with the prefix code below                                                                                                                                                                                                                                                                                                                           |                                          |
|           |                 |           |                           |                                                                                                                                                                                                                                                                                                                                                                                      |                                          |

#### Door & Accessory Descriptions

| CODE    | DESCRIPTION          | CODE     | DESCRIPTION           | CODE                                                                           | DESCRIPTION                              |
|---------|----------------------|----------|-----------------------|--------------------------------------------------------------------------------|------------------------------------------|
| XX11059 | 110 X 596 LUSSO DOOR | XX71527  | 715 X 277 LUSSO DOOR  | XXEP780                                                                        | LUSSO END PANEL 780 x 350 x 19mm         |
| XX14029 | 140 X 296 LUSSO DOOR | XX71529  | 715 X 296 LUSSO DOOR  | XXEP900                                                                        | LUSSO END PANEL 900 x 650 x 19mm         |
| XX14039 | 140 X 396 LUSSO DOOR | XX71531  | 715 X 313 LUSSO DOOR  | XXEP2400                                                                       | LUSSO END PANEL 2400 x 650 x 19mm        |
| XX14044 | 140 X 446 LUSSO DOOR | XX71534  | 715 X 345 LUSSO DOOR  | XXPLINTH                                                                       | LUSSO PLINTH 150 x 3050mm                |
| XX14049 | 140 X 496 LUSSO DOOR | XX71539  | 715 X 396 LUSSO DOOR  | XXCORNICESQ                                                                    | LUSSO STRAIGHT SQUARE END CORNICE        |
| XX14059 | 140 X 596 LUSSO DOOR | XX71544  | 715 X 446 LUSSO DOOR  | XXCURVE                                                                        | LUSSO EXTERNAL CURVED DOOR               |
| XX14079 | 140 X 796 LUSSO DOOR | XX71549  | 715 X 496 LUSSO DOOR  | XXCURVE895MM                                                                   | CURVED DOOR 895MM TALL (EXT.             |
| XX14089 | 140 X 896 LUSSO DOOR | XX71554  | 715 X 546 LUSSO DOOR  | _                                                                              | CURVE)                                   |
| XX14099 | 140 X 996 LUSSO DOOR | XX71559  | 715 X 596 LUSSO DOOR  | XXCURVECORNICESQ                                                               | LUSSO EXTERNAL CURVED SQUARE END CORNICE |
| XX17539 | 175 X 396 LUSSO DOOR | XX89529  | 895 X 296 LUSSO DOOR  | XXCURVEPLINTH                                                                  | LUSSO EXTERNAL CURVED PLINTH             |
| XX17549 | 175 X 496 LUSSO DOOR | XX89539  | 895 X 396 LUSSO DOOR  | XXINTWALL                                                                      | LUSSO INTERNAL CURVED WALL DOOR          |
| XX17559 | 175 X 596 LUSSO DOOR | XX89544  | 895 X 446 LUSSO DOOR  | XXINTBASE                                                                      | LUSSO INTERNAL CURVED BASE DOOR          |
| XX28349 | 283 X 496 LUSSO DOOR | XX89549  | 895 X 496 LUSSO DOOR  | XXINTCORNICE                                                                   | LUSSO INTERNAL CURVED SQUARE END CORNICE |
| XX28359 | 283 X 596 LUSSO DOOR | XX89559  | 895 X 596 LUSSO DOOR  | XXINTPLINTH                                                                    | LUSSO INTERNAL CURVED PLINTH             |
| XX28379 | 283 X 796 LUSSO DOOR | XX98059  | 980 X 596 LUSSO DOOR  |                                                                                |                                          |
| XX28389 | 283 X 896 LUSSO DOOR | XX124529 | 1245 X 296 LUSSO DOOR | <ul> <li>When ordering please replace XX with the Prefix code below</li> </ul> |                                          |
| XX28399 | 283 X 996 LUSSO DOOR | XX124539 | 1245 X 396 LUSSO DOOR |                                                                                |                                          |
| XX35549 | 355 X 496 LUSSO DOOR | XX124544 | 1245 X 446 LUSSO DOOR | Prefix 90 - White                                                              |                                          |
| XX35559 | 355 X 596 LUSSO DOOR | XX124549 | 1245 X 496 LUSSO DOOR | Prefix 91 - Cream                                                              |                                          |
| XX35579 | 355 X 796 LUSSO DOOR | XX124559 | 1245 X 596 LUSSO DOOR |                                                                                |                                          |
| XX35589 | 355 X 896 LUSSO DOOR | XXF35579 | 355 x 796 FRAME       |                                                                                |                                          |
| XX35599 | 355 X 996 LUSSO DOOR | XXF35599 | 355 x 996 FRAME       |                                                                                |                                          |
| XX45059 | 450 X 596 LUSSO DOOR | XXF71539 | 715 x 396 FRAME       | _                                                                              |                                          |
| XX49059 | 490 X 596 LUSSO DOOR | XXF71549 | 715 x 496 FRAME       |                                                                                |                                          |
| XX57029 | 570 X 296 LUSSO DOOR |          |                       |                                                                                |                                          |
| XX57039 | 570 X 396 LUSSO DOOR |          |                       |                                                                                |                                          |
| XX57044 | 570 X 446 LUSSO DOOR |          |                       |                                                                                |                                          |
| XX57049 | 570 X 496 LUSSO DOOR |          |                       |                                                                                |                                          |
| XX57059 | 570 X 596 LUSSO DOOR |          |                       |                                                                                |                                          |
| XX71514 | 715 X 147 LUSSO DOOR |          |                       |                                                                                |                                          |
| XX71525 | 715 X 256 LUSSO DOOR |          |                       |                                                                                |                                          |
|         |                      |          |                       |                                                                                |                                          |

#### Door & Accessory Descriptions

| CODE    | DESCRIPTION | CODE            | DESCRIPTION              | CODE                                                                                                    | DESCRIPTION                 |  |
|---------|-------------|-----------------|--------------------------|---------------------------------------------------------------------------------------------------------|-----------------------------|--|
| XX11059 | 110 x 596   | XX71529         | 715 x 296                | XXMODERN                                                                                                | MODERN CORNICE / LIGHT RAIL |  |
| XX14029 | 140 x 296   | XX71531         | 715 x 313                | XXCORNICESQ                                                                                             | SQUARE END STRAIGHT         |  |
| XX14039 | 140 x 396   | XX71534         | 715 x 346                |                                                                                                         | CORNICE/PELMET              |  |
| XX14044 | 140 x 446   | XX71539         | 715 x 396                | XXE90065                                                                                                | END PANEL 900 x 650mm       |  |
| XX14049 | 140 x 496   | XX71544         | 715 x 445                | XXE240065                                                                                               | END PANEL 2400 x 650mm      |  |
| XX14059 | 140 x 596   | XX71549         | 715 x 495                | XXE78035                                                                                                | END PANEL 780 x 350mm       |  |
| XX14079 | 140 x 796   | XX71554         | 715 x 545***             | XXPLINTH                                                                                                | PLINTH 150 x 2400mm         |  |
| XX14089 | 140 x 896   | XX71559         | 715 x 595                | XXCURVE715                                                                                              | CURVED DOOR**               |  |
| XX14099 | 140 x 996   | XX89529         | 895 x 296                | XXCURVECORNICESQ                                                                                        | SQUARE END CURVED           |  |
| XX17539 | 175 x 396   | XX89539         | 895 x 396                |                                                                                                         | CORNICE / PELMET**          |  |
| XX17549 | 175 x 496   | XX89544         | 895 x 446**              | XXCURVEPLINTH                                                                                           | CURVEDPLINTH**              |  |
| XX17559 | 175 x 596   | XX89549         | 895 x 496                |                                                                                                         |                             |  |
| XX28349 | 283 x 496   | XX89559         | 895 x 596                | ** Not available in Wenge<br>*** Not available in Cream Ash                                             |                             |  |
| XX28359 | 283 x 596   | XX98059         | 980 x 596                |                                                                                                         |                             |  |
| XX28379 | 283 x 796   | XX124529        | 1245 x 296               | Grain Direction                                                                                         |                             |  |
| XX28389 | 283 x 896   | XX124539        | 1245 x 396               | All Frontals Horizontal                                                                                 |                             |  |
| XX28399 | 283 x 996   | XX124544        | 1245 x 446**             | All Panels Vertical<br>Profile Horizontal<br>When ordering please replace XX with the prefix code below |                             |  |
| XX35549 | 355 x 496   | XX124549        | 1245 x 496               |                                                                                                         |                             |  |
| XX35559 | 355 x 596   | XX124559        | 1245 x 596               |                                                                                                         |                             |  |
| XX35579 | 355 x 796   | Glazed and Fram | es for Madison Wenge     | Prefix 26 = Wenge<br>Prefix 28 = Cream Ash                                                              |                             |  |
| XX35589 | 355 x 896   | 26F71549        | 715 x 496 FRAME          | Example: 2611059 Madison                                                                                | Nenge 110 x 595mm           |  |
| XX35599 | 355 x 996   | 26F106149       | 1061 x 496 FRAME         |                                                                                                         | Weigerrox355mm              |  |
| XX45059 | 450 x 596   | 26G71539        | 715 x 396 SATIN GLAZED   |                                                                                                         |                             |  |
| XX49059 | 490 x 596   | 26G71549        | 715 x 496 SATIN GLAZED   |                                                                                                         |                             |  |
| XX57029 | 570 x 296   | Glazed and Fram | es for Madison Cream Ash |                                                                                                         |                             |  |
| XX57039 | 570 x 396   | 28F71539        | 715 x 396 FRAME          |                                                                                                         |                             |  |
| XX57044 | 570 x 446   | 28G71549        | 715 x 496 SATIN GLAZED   |                                                                                                         |                             |  |
| XX57049 | 570 x 496   |                 |                          |                                                                                                         |                             |  |
| XX57059 | 570 x 596   |                 |                          |                                                                                                         |                             |  |
| XX71514 | 715 x 147   |                 |                          |                                                                                                         |                             |  |
| XX71525 | 715 x 256** |                 |                          |                                                                                                         |                             |  |
| XX71527 | 715 x 277   |                 |                          |                                                                                                         |                             |  |