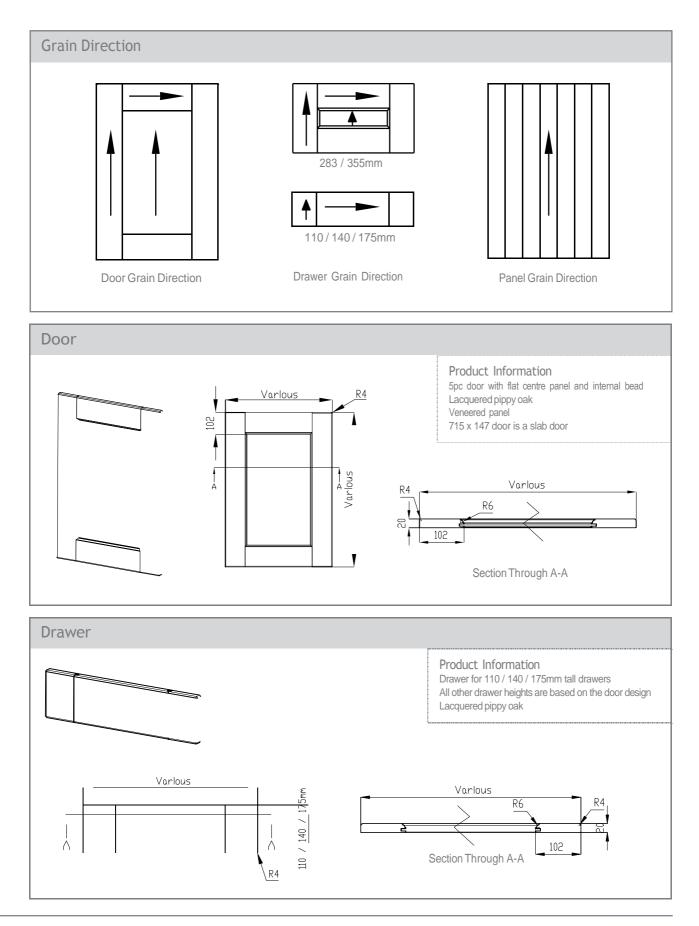

#### Door & Accessory Descriptions

| CODE      | DESCRIPTION     | CODE      | DESCRIPTION               | CODE                                                                                                                                                                                                                                                                                                                                                                                 | DESCRIPTION                              |
|-----------|-----------------|-----------|---------------------------|--------------------------------------------------------------------------------------------------------------------------------------------------------------------------------------------------------------------------------------------------------------------------------------------------------------------------------------------------------------------------------------|------------------------------------------|
| XX11059   | 110 x 596 SLAB  | XX57044   | 570 x 446                 | XXCORNICESQ                                                                                                                                                                                                                                                                                                                                                                          | SQUARE END STRAIGHT                      |
| XX14029   | 140 x 296       | XX57049   | 570 x 496                 |                                                                                                                                                                                                                                                                                                                                                                                      | CORNICE / PELMET                         |
| XX14039   | 140 x 396       | XX57059   | 570 x 596                 | XXCURVE                                                                                                                                                                                                                                                                                                                                                                              | CURVED DOOR 715MM TALL (EXT.             |
| XX14044   | 140 x 446       | XX71514   | 715 x 147                 | _                                                                                                                                                                                                                                                                                                                                                                                    | CURVE)****                               |
| XX14049   | 140 x 496       | XX71525   | 715 x 256                 | XXCURVE895MM                                                                                                                                                                                                                                                                                                                                                                         | CURVED DOOR 895MM TALL (EXT.             |
| XX14059   | 140 x 596       | XX71527R1 | 715 x 273 (RH CNR WALL)** | _                                                                                                                                                                                                                                                                                                                                                                                    | CURVE)****                               |
| XX14079   | 140 x 796       | XX71527L1 | 715 x 273 (LH CNR WALL)** | XXCURVECORNICESQ                                                                                                                                                                                                                                                                                                                                                                     | SQUARE END CURVED CORNICE                |
| XX14089   | 140 x 896       | XX71529   | 715 x 296                 |                                                                                                                                                                                                                                                                                                                                                                                      | /PELMET (EXT. CURVE)                     |
| XX14099   | 140 x 996       | XX71531R  | 715 x 313 (RH CNR BASE)** | XXCURVEPLINTH                                                                                                                                                                                                                                                                                                                                                                        | CURVED PLINTH (EXT. CURVE)               |
| XX17539   | 175 x 396       | XX71531L  | 715 x 313 (LH CNR BASE)** | XXINTWALL                                                                                                                                                                                                                                                                                                                                                                            | CURVED WALL DOOR (INT. CURVE)***         |
| XX17549   | 175 x 496       | XX71534   | 715 x 345                 | XXINTBASE                                                                                                                                                                                                                                                                                                                                                                            | CURVED BASE DOOR (INT. CURVE)***         |
| XX17559   | 175 x 596       | XX71539   | 715 x 396                 | XXINTCORNICE                                                                                                                                                                                                                                                                                                                                                                         | SQUARE END CURVED CORNICE                |
| XX28349   | 283 x 496       | XX71544   | 715 x 446                 |                                                                                                                                                                                                                                                                                                                                                                                      | / PELMET (INT.CURVE)                     |
| XX28359   | 283 x 596       | XX71549   | 715 x 496                 | XXINTPLINTH                                                                                                                                                                                                                                                                                                                                                                          | CURVED PLINTH (INT. CURVE)               |
| XX28379   | 283 x 796       | XX71554   | 715 x 546                 | XXEP780                                                                                                                                                                                                                                                                                                                                                                              | END PANEL SLAB 780 x 350mm x 22mm        |
| XX28389   | 283 x 896       | XX71559   | 715 x 596                 | XXEP900                                                                                                                                                                                                                                                                                                                                                                              | END PANEL SLAB 900 x 650mm x 22mm        |
| XX28399   | 283 x 996       | XX89529   | 895 x 296                 | XXEPSHAPE900                                                                                                                                                                                                                                                                                                                                                                         | END PANEL SHAPE 900 x 650mm x 22mm       |
| XX35549   | 355 x 496       | XX89539   | 895 x 396                 | XXEP2400                                                                                                                                                                                                                                                                                                                                                                             | END PANEL SLAB 2400 x 650mm x 22mm       |
| XXSB35549 | 355 x 496 SLAB* | XX89544   | 895 x 446                 | 50EP240018                                                                                                                                                                                                                                                                                                                                                                           | BLACK END PANEL SLAB 2400 x 650mm x 18mm |
| XX35559   | 355 x 596       | XX89549   | 895 x 496                 | XXPLINTH                                                                                                                                                                                                                                                                                                                                                                             | PLINTH 3050 x 150 x 18mm                 |
| XXSB35559 | 355 x 596 SLAB* | XX89559   | 895 x 596                 | XXCPEXTERNAL                                                                                                                                                                                                                                                                                                                                                                         | EXTERNAL POST SHAPED                     |
| XX35579   | 355 x 796       | XX98059   | 980 x 596                 | XXCPSHAPED                                                                                                                                                                                                                                                                                                                                                                           | CORNER POST SHAPED                       |
| XXSB35579 | 355 x 796 SLAB* | XX124529  | 1245 x 296                | XXCPSLAB                                                                                                                                                                                                                                                                                                                                                                             | CORNER POST SLAB                         |
| XX35589   | 355 x 896       | XX124539  | 1245 x 396                | _                                                                                                                                                                                                                                                                                                                                                                                    |                                          |
| XXSB35589 | 355 x 896 SLAB* | XX124544  | 1245 x 446                | <ul> <li>FIRA approved BS6222 (1999) part 3.</li> <li>* 355 Slab doors are for the top door of a bi-fold<br/>system to allow for the fitting of the mechanism.</li> <li>** Corner doors are handed and it is advised that both<br/>LH and RH corner doors are purchased.</li> <li>*** Internal curved doors are sold as sets</li> <li>**** Not available in Lucente Black</li> </ul> |                                          |
| XX35599   | 355 x 996       | XX124549  | 1245 x 496                |                                                                                                                                                                                                                                                                                                                                                                                      |                                          |
| XXSB35599 | 355 x 996 SLAB* | XX124559  | 1245 x 596                |                                                                                                                                                                                                                                                                                                                                                                                      |                                          |
| XX45059   | 450 x 596       | XXF35579  | 355 x 796 FRAME           |                                                                                                                                                                                                                                                                                                                                                                                      |                                          |
| XX49059   | 490 x 596       | XXF35599  | 355 x 996 FRAME           |                                                                                                                                                                                                                                                                                                                                                                                      |                                          |
| XX57029   | 570 x 296       | XXF71539  | 715 x 396 FRAME           |                                                                                                                                                                                                                                                                                                                                                                                      |                                          |
| XX57039   | 570 x 396       | XXF71549  | 715 x 496 FRAME           | When ordering please replace XX with the prefix code below                                                                                                                                                                                                                                                                                                                           |                                          |
|           |                 |           |                           |                                                                                                                                                                                                                                                                                                                                                                                      |                                          |

Prefix 47 = White Prefix 48 = Cream Prefix 50 = Black Example: 4711059 Lucente White 110 x 595mm

WEBCRAFTSMAN4HOME.CO.UKEMAILINFO@CRAFTSMANLTD.CO.UK

Craftsman