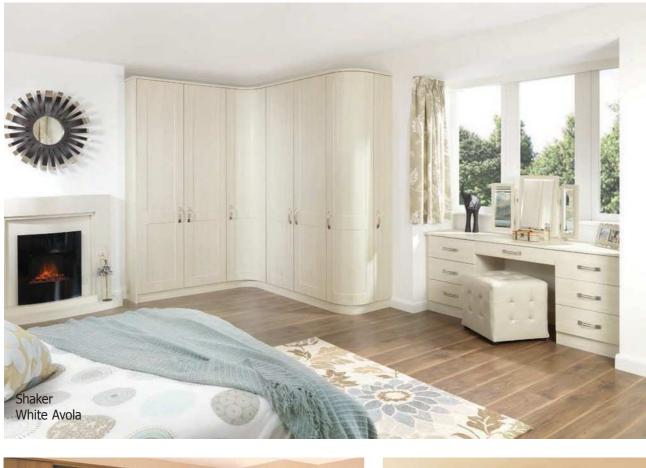

doors available. Available in 9 colours, the Glacier range is available on a 2 week lead time.

A swatch showing all colours is available on request. Please call our Made to Measure department for the latest lead times and expected delivery dates.

\* Please note that the metallic colours have a visible grain.

#### **GLACIER RANGE**





Glacier

White and Noce

#### Bedroom Doors Made To Measure Vinyl Doors For Bedrooms

#### Made to Order Vinyl Door Range for Bedrooms

Available in any size from 100 x 100mm to 2400 x 900mm. Currently available in 24 different coloured vinyls and in 23 door styles, giving a large array of combinations. A swatch showing all colours is available on request. Please call our Made to Measure department for the latest lead times and expected delivery dates.





#### Bedroom Doors Made To Measure Vinyl Doors For Bedrooms





TEL 0118 321 5892 FAX 0207 681 3652



#### Bedroom Doors Made To Measure Vinyl Doors For Bedrooms







# **Board Matches**

#### Board Matches to Door Range

Below is a list of suggested board matches to TK Components door ranges. Please note that the board matches are only a suggestion and better suited boards may be available on the market. It is up to the individual customer to decide on its suitability.

| Door Style            | Board Match       | Door Style               | Board Match      |
|-----------------------|-------------------|--------------------------|------------------|
| Lucente Black         | Egger U999        |                          | Kronospan U514   |
| Lucente White         | EggerW1000