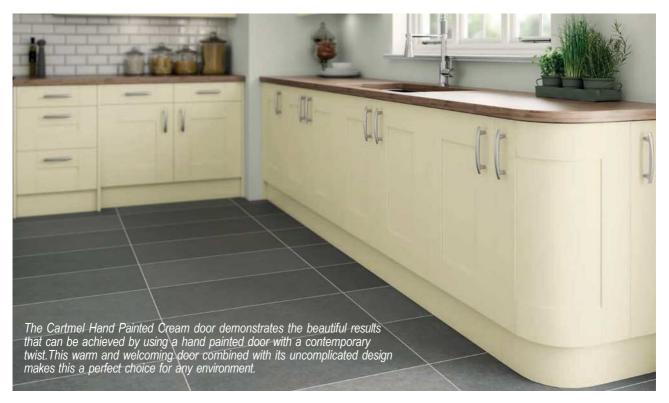

TED | 45MANTELBKT   | MANTEL BRACKET (SINGLE)    | / Dulux etc).         |                                             |        |

WEB CRAFTSMAN4HOME.CO.UK Craftsman EMAIL INFO@CRAFTSMANLTD.CO.UK

# Made to Order Doors

## Cartmel Hand Painted

Timeless in their design, our Cartmel hand painted doors create an elegant and welcoming environment in any home. The neutral tones and simplistic design offer an uncomplicated living space, one that can be matched with a plethora of accessories to create the perfect kitchen.







#### Cartmel Hand Painted Ivory

Suggested Board Match: Egger U104

Please note that the Cartmel Ivory Hand Painted door is different from the stock Cartmel Ivory door.



## Cartmel Hand Painted White



## Cartmel Hand Painted Cream

Suggested Board Match: Egger U108



## Cartmel Hand Painted Sage Green

Suggested Board Match: N/A



TEL 0118 321 5892 FAX 0207 681 3652



#### Cartmel Hand Painted French Grey

Suggested Board Match: N/A



#### **Cartmel Hand Painted Dakar**



### Cartmel Hand Painted Lava

Suggested Board Match: Egger U741



## Cartmel Hand Painted Chalkstone

Suggested Board Match: N/A



TEL 0118 321 5892 FAX 0207 681 3652





#### Door & Accessory Descriptions

| CODE    | DESCRIPTION           | CODE        | DESCRIPTION                 | CODE                                                                                                                   | DESCRIPTION                       |
|---------|-----------------------|-------------|-----------------------------|----------------------------------------------------------