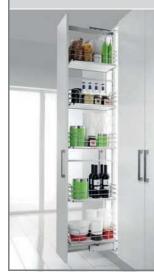

|---|-----------------------|----------------------------------------|--------------------------------------------------------------------|
|   | 69DYN032              | 500mm TALL LARDER                      | integrated bumper for im-                                          |
|   | 69DYN034              | 600mm TALL LARDER                      | proved soft closing action                                         |
| 1 | Note: Fitting instruc | tions supplied with product.           |                                                                    |

When fitting this product on Lucente Handleless doors please ensure that the door bracket is fitted away from the handle groove to avoid the screw holes showing through.

#### DELUXE Tall Larder - Includes Baskets With a Solid GREY Base





#### **NEW & IMPROVED** Now Includes a new integrated bumper for improved soft closing action

Note: Fitting instructions supplied with product. When fitting this product on Lucente Handleless doors please ensure that the door bracket is fitted away from the handle groove to avoid the screw holes showing through.

#### Features:

- NEW improved Gas piston (x2) assisted soft close action
- 1 Includes 5 Baskets (recommended max loading 15KG / each basket)
- A Baskets have a GREY chipboard base with a complimentary chrome trim.

| Cabinet                          | Depth                    | Width                    | Height                                                        | Capacity                         |
|----------------------------------|--------------------------|-----------