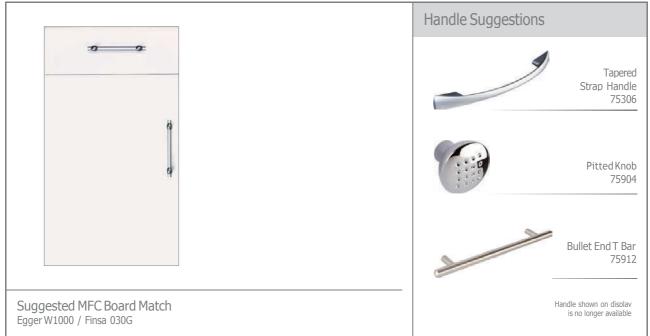

### High Gloss Cream

Contemporary doors in Cream high gloss, create a dramatic modern look in any kitchen. The 'Massiv' range of bar handles complement the design perfectly.