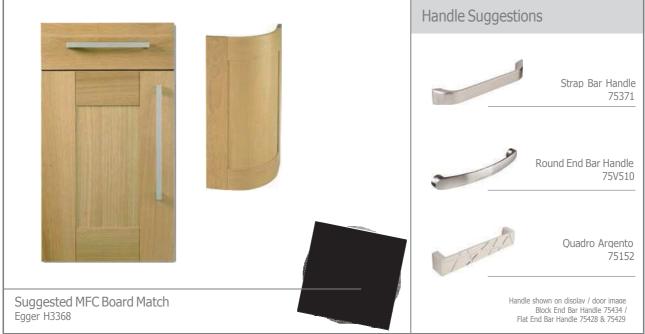

0 X 496 DOOR        | 80G89549    | 895 X 496 SATIN GLAZED      |                            |                                            |
| 8057059 | 570 X 596 DOOR        | 80CURVE     | CURVED DOOR (EXTERNAL)*     |                            |                                            |
| 8071514 | 715 X 146 DOOR        | 80CORNICESQ | SQUARE END STRAIGHT CORNICE |                            |                                            |

Craftsman





















#### Indiana

Indiana typifies the results that can be achieved by using a combination of modern styling and more traditional materials. With its almost clear lacquer, the Indiana door allows the natural beauty of the White Oak timber to remain unhindered and unabated. Slimbar handles enhance the modern appearance.





\* The Premium Timber stamp of approval applies to doors that are made from real wood or real wood veneers

TEL 0118 321 5892 FAX 0207 681 3652





#### Door & Accessory Descriptions

| CODE    | DESCRIPTION | CODE     | DESCRIPTION            | CODE             | DESCRIPTION                            |
|---------|-------------|----------|------------------------|------------------|----------------------------------------|
| 4111059 | 110 x 596   | 4171514  | 715 x 147              | 41GALLSTR        | STRAIGHT GALLERY RAIL 1220 x 70 x 20mm |
| 4114029 | 140 x 296   | 4171525  | 715 x 256              | 41PILASTER       | PILASTER                               |
| 4114039 | 140 x 396   | 4171527  | 715 x 277              | 41PLATE570       | PLATE RACK 570mm                       |
| 4