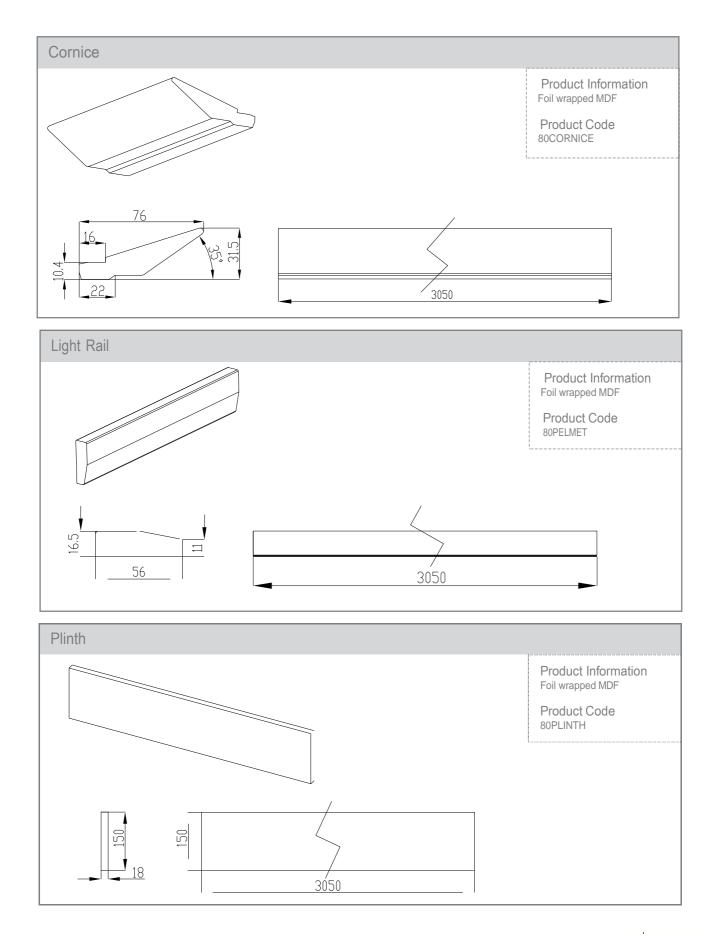

#### Door & Accessory Descriptions

| CODE      | DESCRIPTION     | CODE      | DESCRIPTION               | CODE                                                                                                                                                                                                                                                                                                                                                                                 | DESCRIPTION                              |
|-----------|-----------------|-----------|---------------------------|--------------------------------------------------------------------------------------------------------------------------------------------------------------------------------------------------------------------------------------------------------------------------------------------------------------------------------------------------------------------------------------|------------------------------------------|
| XX11059   | 110 x 596 SLAB  | XX57044   | 570 x 446                 | XXCORNICESQ                                                                                                                                                                                                                                                                                                                                                                          | SQUARE END STRAIGHT                      |
| XX14029   | 140 x 296       | XX57049   | 570 x 496                 |                                                                                                                                                                                                                                                                                                                                                                                      | CORNICE / PELMET                         |
| XX14039   | 140 x 396       | XX57059   | 570 x 596                 | XXCURVE                                                                                                                                                                                                                                                                                                                                                                              | CURVED DOOR 715MM TALL (EXT.             |
| XX14044   | 140 x 446       | XX71514   | 715 x 147                 | _                                                                                                                                                                                                                                                                                                                                                                                    | CURVE)****                               |
| XX14049   | 140 x 496       | XX71525   | 715 x 256                 | XXCURVE895MM                                                                                                                                                                                                                                                                                                                                                                         | CURVED DOOR 895MM TALL (EXT.             |
| XX14059   | 140 x 596       | XX71527R1 | 715 x 273 (RH CNR WALL)** | _                                                                                                                                                                                                                                                                                                                                                                                    | CURVE)****                               |
| XX14079   | 140 x 796       | XX71527L1 | 715 x 273 (LH CNR WALL)** | XXCURVECORNICESQ                                                                                                                                                                                                                                                                                                                                                                     | SQUARE END CURVED CORNICE                |
| XX14089   | 140 x 896       | XX71529   | 715 x 296                 |                                                                                                                                                                                                                                                                                                                                                                                      | /PELMET (EXT. CURVE)                     |
| XX14099   | 140 x 996       | XX71531R  | 715 x 313 (RH CNR BASE)** | XXCURVEPLINTH                                                                                                                                                                                                                                                                                                                                                                        | CURVED PLINTH (EXT. CURVE)               |
| XX17539   | 175 x 396       | XX71531L  | 715 x 313 (LH CNR BASE)** | XXINTWALL                                                                                                                                                                                                                                                                                                                                                                            | CURVED WALL DOOR (INT. CURVE)***         |
| XX17549   | 175 x 496       | XX71534   | 715 x 345                 | XXINTBASE                                                                                                                                                                                                                                                                                                                                                                            | CURVED BASE DOOR (INT. CURVE)***         |
| XX17559   | 175 x 596       | XX71539   | 715 x 396                 | XXINTCORNICE                                                                                                                                                                                                                                                                                                                                                                         | SQUARE END CURVED CORNICE                |
| XX28349   | 283 x 496       | XX71544   | 715 x 446                 |                                                                                                                                                                                                                                                                                                                                                                                      | / PELMET (INT.CURVE)                     |
| XX28359   | 283 x 596       | XX71549   | 715 x 496                 | XXINTPLINTH                                                                                                                                                                                                                                                                                                                                                                          | CURVED PLINTH (INT. CURVE)               |
| XX28379   | 283 x 796       | XX71554   | 715 x 546                 | XXEP780                                                                                                                                                                                                                                                                                                                                                                              | END PANEL SLAB 780 x 350mm x 22mm        |
| XX28389   | 283 x 896       | XX71559   | 715 x 596                 | XXEP900                                                                                                                                                                                                                                                                                                                                                                              | END PANEL SLAB 900 x 650mm x 22mm        |
| XX28399   | 283 x 996       | XX89529   | 895 x 296                 | XXEPSHAPE900                                                                                                                                                                                                                                                                                                                                                                         | END PANEL SHAPE 900 x 650mm x 22mm       |
| XX35549   | 355 x 496       | XX89539   | 895 x 396                 | XXEP2400                                                                                                                                                                                                                                                                                                                                                                             | END PANEL SLAB 2400 x 650mm x 22mm       |
| XXSB35549 | 355 x 496 SLAB* | XX89544   | 895 x 446                 | 50EP240018                                                                                                                                                                                                                                                                                                                                                                           | BLACK END PANEL SLAB 2400 x 650mm x 18mm |
| XX35559   | 355 x 596       | XX89549   | 895 x 496                 | XXPLINTH                                                                                                                                                                                                                                                                                                                                                                             | PLINTH 3050 x 150 x 18mm                 |
| XXSB35559 | 355 x 596 SLAB* | XX89559   | 895 x 596                 | XXCPEXTERNAL                                                                                                                                                                                                                                                                                                                                                                         | EXTERNAL POST SHAPED                     |
| XX35579   | 355 x 796       | XX98059   | 980 x 596                 | XXCPSHAPED                                                                                                                                                                                                                                                                                                                                                                           | CORNER POST SHAPED                       |
| XXSB35579 | 355 x 796 SLAB* | XX124529  | 1245 x 296                | XXCPSLAB                                                                                                                                                                                                                                                                                                                                                                             | CORNER POST SLAB                         |
| XX35589   | 355 x 896       | XX124539  | 1245 x 396                | _                                                                                                                                                                                                                                                                                                                                                                                    |                                          |
| XXSB35589 | 355 x 896 SLAB* | XX124544  | 1245 x 446                | <ul> <li>FIRA approved BS6222 (1999) part 3.</li> <li>* 355 Slab doors are for the top door of a bi-fold<br/>system to allow for the fitting of the mechanism.</li> <li>** Corner doors are handed and it is advised that both<br/>LH and RH corner doors are purchased.</li> <li>*** Internal curved doors are sold as sets</li> <li>**** Not available in Lucente Black</li> </ul> |                                          |
| XX35599   | 355 x 996       | XX124549  | 1245 x 496                |                                                                                                                                                                                                                                                                                                                                                                                      |                                          |
| XXSB35599 | 355 x 996 SLAB* | XX124559  | 1245 x 596                |                                                                                                                                                                                                                                                                                                                                                                                      |                                          |
| XX45059   | 450 x 596       | XXF35579  | 355 x 796 FRAME           |                                                                                                                                                                                                                                                                                                                                                                                      |                                          |
| XX49059   | 490 x 596       | XXF35599  | 355 x 996 FRAME           |                                                                                                                                                                                                                                                                                                                                                                                      |                                          |
| XX57029   | 570 x 296       | XXF71539  | 715 x 396 FRAME           |                                                                                                                                                                                                                                                                                                                                                                                      |                                          |
| XX57039   | 570 x 396       | XXF71549  | 715 x 496 FRAME           | When ordering please replace XX with the prefix code below                                                                                                                                                                                                                                                                                                                           |                                          |
|           |                 |           |                           |                                                                                                                                                                                                                                                                                                                                                                                      |                                          |

#### Door & Accessory Descriptions

| CODE    | DESCRIPTION          | CODE     | DESCRIPTION           | CODE                                                                           | DESCRIPTION                              |
|---------|----------------------|----------|-----------------------|--------------------------------------------------------------------------------|------------------------------------------|
| XX11059 | 110 X 596 LUSSO DOOR | XX71527  | 715 X 277 LUSSO DOOR  | XXEP780                                                                        | LUSSO END PANEL 780 x 350 x 19mm         |
| XX14029 | 140 X 296 LUSSO DOOR | XX71529  | 715 X 296 LUSSO DOOR  | XXEP900                                                                        | LUSSO END PANEL 900 x 650 x 19mm         |
| XX14039 | 140 X 396 LUSSO DOOR | XX71531  | 715 X 313 LUSSO DOOR  | XXEP2400                                                                       | LUSSO END PANEL 2400 x 650 x 19mm        |
| XX14044 | 140 X 446 LUSSO DOOR | XX71534  | 715 X 345 LUSSO DOOR  | XXPLINTH                                                                       | LUSSO PLINTH 150 x 3050mm                |
| XX14049 | 140 X 496 LUSSO DOOR | XX71539  | 715 X 396 LUSSO DOOR  | XXCORNICESQ                                                                    | LUSSO STRAIGHT SQUARE END CORNICE        |
| XX14059 | 140 X 596 LUSSO DOOR | XX71544  | 715 X 446 LUSSO DOOR  | XXCURVE                                                                        | LUSSO EXTERNAL CURVED DOOR               |
| XX14079 | 140 X 796 LUSSO DOOR | XX71549  | 715 X 496 LUSSO DOOR  | XXCURVE895MM                                                                   | CURVED DOOR 895MM TALL (EXT.             |
| XX14089 | 140 X 896 LUSSO DOOR | XX71554  | 715 X 546 LUSSO DOOR  | _                                                                              | CURVE)                                   |
| XX14099 | 140 X 996 LUSSO DOOR | XX71559  | 715 X 596 LUSSO DOOR  | XXCURVECORNICESQ                                                               | LUSSO EXTERNAL CURVED SQUARE END CORNICE |
| XX17539 | 175 X 396 LUSSO DOOR | XX89529  | 895 X 296 LUSSO DOOR  | XXCURVEPLINTH                                                                  | LUSSO EXTERNAL CURVED PLINTH             |
| XX17549 | 175 X 496 LUSSO DOOR | XX89539  | 895 X 396 LUSSO DOOR  | XXINTWALL                                                                      | LUSSO INTERNAL CURVED WALL DOOR          |
| XX17559 | 175 X 596 LUSSO DOOR | XX89544  | 895 X 446 LUSSO DOOR  | XXINTBASE                                                                      | LUSSO INTERNAL CURVED BASE DOOR          |
| XX28349 | 283 X 496 LUSSO DOOR | XX89549  | 895 X 496 LUSSO DOOR  | XXINTCORNICE                                                                   | LUSSO INTERNAL CURVED SQUARE END CORNICE |
| XX28359 | 283 X 596 LUSSO DOOR | XX89559  | 895 X 596 LUSSO DOOR  | XXINTPLINTH                                                                    | LUSSO INTERNAL CURVED PLINTH             |
| XX28379 | 283 X 796 LUSSO DOOR | XX98059  | 980 X 596 LUSSO DOOR  |                                                                                |                                          |
| XX28389 | 283 X 896 LUSSO DOOR | XX124529 | 1245 X 296 LUSSO DOOR | <ul> <li>When ordering please replace XX with the Prefix code below</li> </ul> |                                          |
| XX28399 | 283 X 996 LUSSO DOOR | XX124539 | 1245 X 396 LUSSO DOOR |                                                                                |                                          |
| XX35549 | 355 X 496 LUSSO DOOR | XX124544 | 1245 X 446 LUSSO DOOR | Prefix 90 - White                                                              |                                          |
| XX35559 | 355 X 596 LUSSO DOOR | XX124549 | 1245 X 496 LUSSO DOOR | Prefix 91 - Cream                                                              |                                          |
| XX35579 | 355 X 796 LUSSO DOOR | XX124559 | 1245 X 596 LUSSO DOOR |                                                                                |                                          |
| XX35589 | 355 X 896 LUSSO DOOR | XXF35579 | 355 x 796 FRAME       |                                                                                |                                          |
| XX35599 | 355 X 996 LUSSO DOOR | XXF35599 | 355 x 996 FRAME       |                                                                                |                                          |
| XX45059 | 450 X 596 LUSSO DOOR | XXF71539 | 715 x 396 FRAME       | _                                                                              |                                          |
| XX49059 | 490 X 596 LUSSO DOOR | XXF71549 | 715 x 496 FRAME       |                                                                                |                                          |
| XX57029 | 570 X 296 LUSSO DOOR |          |                       |                                                                                |                                          |
| XX57039 | 570 X 396 LUSSO DOOR |          |                       |                                                                                |                                          |
| XX57044 | 570 X 446 LUSSO DOOR |          |                       |                                                                                |                                          |
| XX57049 | 570 X 496 LUSSO DOOR |          |                       |                                                                                |                                          |
| XX57059 | 570 X 596 LUSSO DOOR |          |                       |                                                                                |                                          |
| XX71514 | 715 X 147 LUSSO DOOR |          |                       |                                                                                |                                          |
| XX71525 | 715 X 256 LUSSO DOOR |          |                       |                                                                                |                                          |
|         |                      |          |                       |                                                                                |                                          |

#### Door & Accessory Descriptions

| CODE    | DESCRIPTION | CODE     | DESCRIPTION | CODE                                    | DESCRIPTIC                                                                                                                                                                                                                                                            | N                                        |  |
|---------|-------------|----------|-------------|-----------------------------------------|-----------------------------------------------------------------------------------------------------------------------------------------------------------------------------------------------------------------------------------------------------------------------|------------------------------------------|--|
| XX11059 | 110 x 596   | XX57044  | 570 x 446   | XXE90065                                | END PANEL                                                                                                                                                                                                                                                             | . 900 x 650mm                            |  |
| XX14029 | 140 x 295   | XX57049  | 570 x 495   | XXE240065                               | END PANEL                                                                                                                                                                                                                                                             | . 2400 x 650mm                           |  |
| XX14039 | 140 x 395   | XX57059  | 570 x 595   | XXE240090                               | END PANEL                                                                                                                                                                                                                                                             | . 2400 x 900mm                           |  |
| XX14044 | 140 x 446   | XX71514  | 715 x 147   | XXE78035                                | END PANEL                                                                                                                                                                                                                                                             | . 780 x 350mm                            |  |
| XX14049 | 140 x 495   | XX71525  | 715 x 256*  | XXEDGEPVC25                             | 1.5mm X 25                                                                                                                                                                                                                                                            | m PVC EDGING                             |  |
| XX14059 | 140 x 595   | XX71527  | 715 x 277   | XXMODERN                                | MODERN C                                                                                                                                                                                                                                                              | ORNICE / LIGHT RAIL                      |  |
| XX14079 | 140 x 795   | XX71529  | 715 x 295   | XXPLINTH                                | PLINTH 150                                                                                                                                                                                                                                                            | ) x 2800 / 3050mm**                      |  |
| XX14089 | 140 x 895   | XX71531  | 715 x 313   | XXCURVE                                 | CURVED D                                                                                                                                                                                                                                                              | OOR (EXT. CURVE)*                        |  |
| XX14099 | 140 x 995   | XX71534  | 715 x 345   | XXCURVECORNICE                          | CURVED CO                                                                                                                                                                                                                                                             | ORNICE (EXT. CURVE)*                     |  |
| XX17539 | 175 x 396   | XX71539  | 715 x 395   | XXCURVEPLINTH                           | CURVED PL                                                                                                                                                                                                                                                             | .INTH (EXT. CURVE)*                      |  |
| XX17549 | 175 x 495   | XX71544  | 715 x 445   |                                         |                                                                                                                                                                                                                                                                       |                                          |  |
| XX17559 | 175 x 595   | XX71549  | 715 x 495   |                                         | Not available in Walnut, Oak, or Zebrano     Woodgrain plinth is 150 x 2800mm     Solid colour plinth is 150 x 3050mm     **** Mocha does not have a matching reverse, the reverse is cream                                                                           |                                          |  |
| XX28349 | 283 x 495   | XX71554  | 715 x 546   |                                         |                                                                                                                                                                                                                                                                       |                                          |  |
| XX28359 | 283 x 595   | XX71559  | 715 x 595   | woougrain pintur is                     |                                                                                                                                                                                                                                                                       |                                          |  |
| XX28379 | 283 x 795   | XX89529  | 895 x 295   | *** Mocha does not have                 |                                                                                                                                                                                                                                                                       |                                          |  |
| XX28389 | 283 x 895   | XX89539  | 895 x 395   |                                         |                                                                                                                                                                                                                                                                       |                                          |  |
| XX28399 | 283 x 995   | XX89544  | 895 x 446   | When ordering please rep                | place XX with the prefix                                                                                                                                                                                                                                              | code below                               |  |
| XX35549 | 355 x 495   | XX89549  | 895 x 495   | Prefix 54 = Graphite                    | Prefix 55 = Cream                                                                                                                                                                                                                                                     | Prefix 56 = Mocha                        |  |
| XX35559 | 355 x 595   | XX89559  | 895 x 595   | Prefix 57 = Burgundy<br>Prefix 60 = Oak | Prefix 58 = Black<br>Prefix 61 = Zebrano                                                                                                                                                                                                                              | Prefix 59 =Walnut<br>Prefix 63=Aubergine |  |
| XX35579 | 355 x 795   | XX98059  | 980 x 595   |                                         |                                                                                                                                                                                                                                                                       | 0                                        |  |
| XX35589 | 355 x 895   | XX124529 | 1245 x 295  | Example: 5511059 Reflect                | ion Cream 110 x 596mm                                                                                                                                                                                                                                                 | ]                                        |  |
| XX35599 | 355 x 995   | XX124539 | 1245 x 395  | We are now able to offer                |                                                                                                                                                                                                                                                                       |                                          |  |
| XX45059 | 450 x 595   | XX124544 | 1245 x 445  |                                         | measure service. These doors are available in sides only and any bespoke<br>size is possible. Glazed frames come in 10 high gloss colours to match<br>Reflections range of doors. For further information please phone<br>CRAFTSMAN LTD's Made To Measure department. |                                          |  |
| XX49059 | 490 x 595   | XX124549 | 1245 x 495  |                                         |                                                                                                                                                                                                                                                                       |                                          |  |
| XX57029 | 570 x 295   | XX124559 | 1245 x 595  | CRAFTSMAN LTD's Made                    |                                                                                                                                                                                                                                                                       |                                          |  |
| XX57039 | 570 x 395   |          |             |                                         |                                                                                                                                                                                                                                                                       |                                          |  |

#### Door & Accessory Descriptions

| CODE    | DESCRIPTION | CODE            | DESCRIPTION              | CODE                                                                                                    | DESCRIPTION                 |  |
|---------|-------------|-----------------|--------------------------|---------------------------------------------------------------------------------------------------------|-----------------------------|--|
| XX11059 | 110 x 596   | XX71529         | 715 x 296                | XXMODERN                                                                                                | MODERN CORNICE / LIGHT RAIL |  |
| XX14029 | 140 x 296   | XX71531         | 715 x 313                | XXCORNICESQ                                                                                             | SQUARE END STRAIGHT         |  |
| XX14039 | 140 x 396   | XX71534         | 715 x 346                |                                                                                                         | CORNICE/PELMET              |  |
| XX14044 | 140 x 446   | XX71539         | 715 x 396                | XXE90065                                                                                                | END PANEL 900 x 650mm       |  |
| XX14049 | 140 x 496   | XX71544         | 715 x 445                | XXE240065                                                                                               | END PANEL 2400 x 650mm      |  |
| XX14059 | 140 x 596   | XX71549         | 715 x 495                | XXE78035                                                                                                | END PANEL 780 x 350mm       |  |
| XX14079 | 140 x 796   | XX71554         | 715 x 545***             | XXPLINTH                                                                                                | PLINTH 150 x 2400mm         |  |
| XX14089 | 140 x 896   | XX71559         | 715 x 595                | XXCURVE715                                                                                              | CURVED DOOR**               |  |
| XX14099 | 140 x 996   | XX89529         | 895 x 296                | XXCURVECORNICESQ                                                                                        | SQUARE END CURVED           |  |
| XX17539 | 175 x 396   | XX89539         | 895 x 396                |                                                                                                         | CORNICE / PELMET**          |  |
| XX17549 | 175 x 496   | XX89544         | 895 x 446**              | XXCURVEPLINTH                                                                                           | CURVEDPLINTH**              |  |
| XX17559 | 175 x 596   | XX89549         | 895 x 496                |                                                                                                         |                             |  |
| XX28349 | 283 x 496   | XX89559         | 895 x 596                | ** Not available in Wenge<br>*** Not available in Cream Ash                                             |                             |  |
| XX28359 | 283 x 596   | XX98059         | 980 x 596                |                                                                                                         |                             |  |
| XX28379 | 283 x 796   | XX124529        | 1245 x 296               | Grain Direction                                                                                         |                             |  |
| XX28389 | 283 x 896   | XX124539        | 1245 x 396               | All Frontals Horizontal                                                                                 |                             |  |
| XX28399 | 283 x 996   | XX124544        | 1245 x 446**             | All Panels Vertical<br>Profile Horizontal<br>When ordering please replace XX with the prefix code below |                             |  |
| XX35549 | 355 x 496   | XX124549        | 1245 x 496               |                                                                                                         |                             |  |
| XX35559 | 355 x 596   | XX124559        | 1245 x 596               |                                                                                                         |                             |  |
| XX35579 | 355 x 796   | Glazed and Fram | es for Madison Wenge     | Prefix 26 = Wenge<br>Prefix 28 = Cream Ash                                                              |                             |  |
| XX35589 | 355 x 896   | 26F71549        | 715 x 496 FRAME          | Example: 2611059 Madison                                                                                | Nenge 110 x 595mm           |  |
| XX35599 | 355 x 996   | 26F106149       | 1061 x 496 FRAME         |                                                                                                         | Weigerrox355mm              |  |
| XX45059 | 450 x 596   | 26G71539        | 715 x 396 SATIN GLAZED   |                                                                                                         |                             |  |
| XX49059 | 490 x 596   | 26G71549        | 715 x 496 SATIN GLAZED   |                                                                                                         |                             |  |
| XX57029 | 570 x 296   | Glazed and Fram | es for Madison Cream Ash |                                                                                                         |                             |  |
| XX57039 | 570 x 396   | 28F71539        | 715 x 396 FRAME          |                                                                                                         |                             |  |
| XX57044 | 570 x 446   | 28G71549        | 715 x 496 SATIN GLAZED   |                                                                                                         |                             |  |
| XX57049 | 570 x 496   |                 |                          |                                                                                                         |                             |  |
| XX57059 | 570 x 596   |                 |                          |                                                                                                         |                             |  |
| XX71514 | 715 x 147   |                 |                          |                                                                                                         |                             |  |
| XX71525 | 715 x 256** |                 |                          |                                                                                                         |                             |  |
| XX71527 | 715 x 277   |                 |                          |                                                                                                         |                             |  |