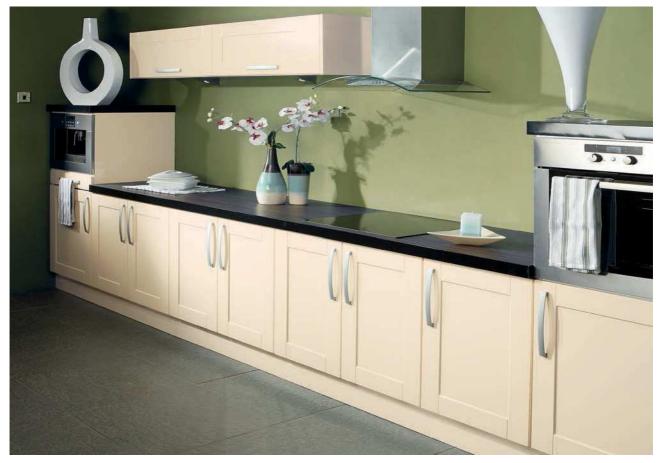

#### Cartmel Ivory

A perfect example of classic and contemporary working together to create the beautiful Cartmel door. Its modern look with classic characteristics provide a clean and neutral living space, which can be perfectly matched with a variety of accessories to bring depth and texture to your new kitchen.

The Cartmel Ivory door is perfect for all those wanting to create a clean and timeless look.