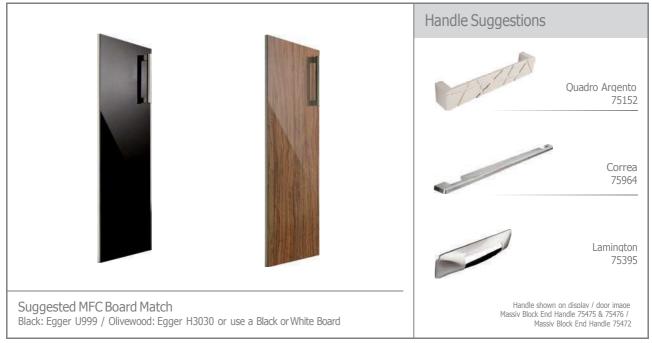

### Reflections Olivewood & Black

Create a contemporary and exclusive look with Reflections Olivewood. This exciting accent door can be mixed with other colours as shown here with Reflections Black to bring you the ultimate aesthetic.