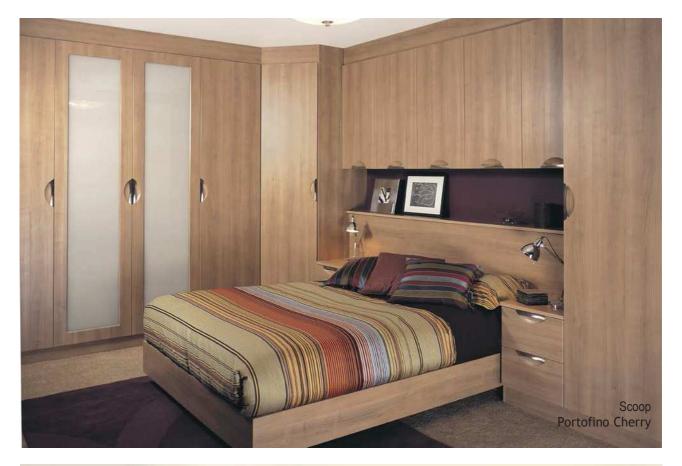

### **Doors** Door Collection - Made to Order Bedroom

Made To Order Vinyl Doors For Bedrooms

Made To Order Glacier Range For Bedrooms

Available in any size from 100 x 100mm to 2400 x 900mm. Currently available in 24 different coloured vinyls and in 23 door styles, giving a large array of combinations.

# **Doors** Door Collection - Made to Order Bedroom