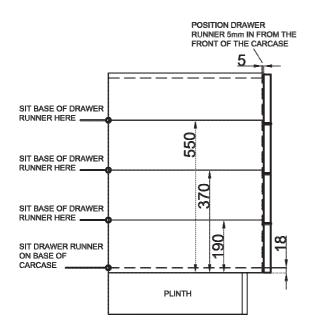

#### Specification

- Available in grey or white
- Available shallow (86mm)
- Trawers are 270mm front to back
  - Load 35kg

| CODE          | PRODUCT                                 |
|---------------|-----------------------------------------|
|               |                                         |
| 11BT3DRESS50G | GREYT3 BOXED DRAWER FOR 500MM CABINET   |
| 11BT3DRESS50W | WHITE T3 BOXED DRAWER FOR 500MM CABINET |
| 11BT3DRESS60G | GREYT3 BOXED DRAWER FOR 600MM CABINET   |
| 11BT3DRESS60W | WHITE T3 BOXED DRAWER FOR 600MM CABINET |
|               |                                         |









# BLANK PAGE

### T3 Drawer Runner Height Fixing Positions

PLEASE NOTE: All the dimensions are based on a 18mm thick carcase and a carcase height of 720mm



2 X 355mm Drawer fronts



4 DRAWER CONFIGURATION 2 X 175mm Drawer fronts



3 DRAWER CONFIGURATION 1 X 140mm & 2 x 283mm Drawer fronts



5 DRAWER CONFIGURATION 5 X 140mm Drawer fronts







Front fixing hole at 37mm from edge Standard Drawer



The 3rd hole on the cabinet profile should be used to affix the profile to the cabinet

Front fixing hole at 37mm from edge Inner Drawer



The 2nd hole on the cabinet profile should be used to affix the profile to the cabinet

### Front fixing hole at 28mm from edge Standard Drawer



The 2nd hole on the cabinet profile should be used to affix the profile to the cabinet

### Front fixing hole at 28mm from edge Inner Drawer





Craftsman





Cutting dimensions based on: -450mm deep drawers -18mm thick carcase used



297

| <b>T3</b> D | rawer Bac | < Cutting | Dimensi