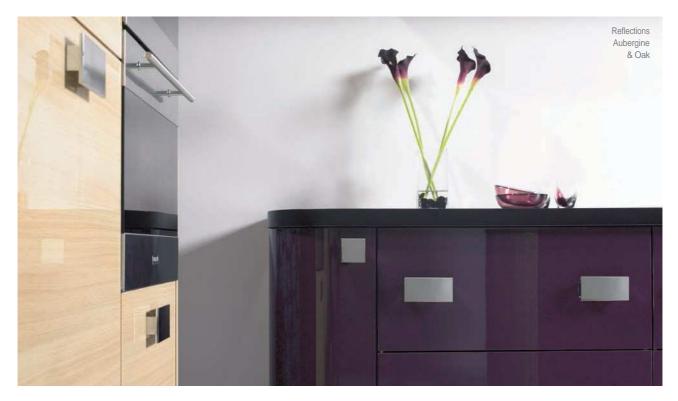

#### Reflections Aubergine & Oak

Another superbly executed twist on the highly popular Reflections range of doors. The initially more traditional Oak finish is contradicted by the amazing lustre of the new Aubergine to create an ultra-contemporary and fresh feel. Clean and sleek, this really is the latest in chic and modern styling.