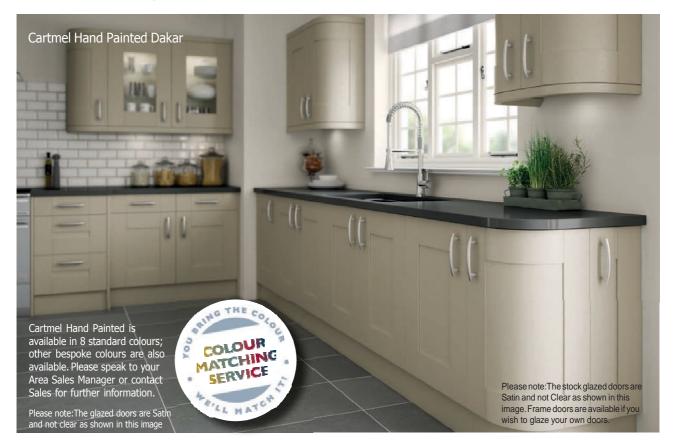

#### Cartmel Ivory

A perfect example of classic and contemporary working together to create the beautiful Cartmel door. Its modern look with classic characteristics provide a clean and neutral living space, which can be perfectly matched with a variety of accessories to bring depth and texture to your new kitchen.

The Cartmel Ivory door is perfect for all those wanting to create a clean and timeless look.