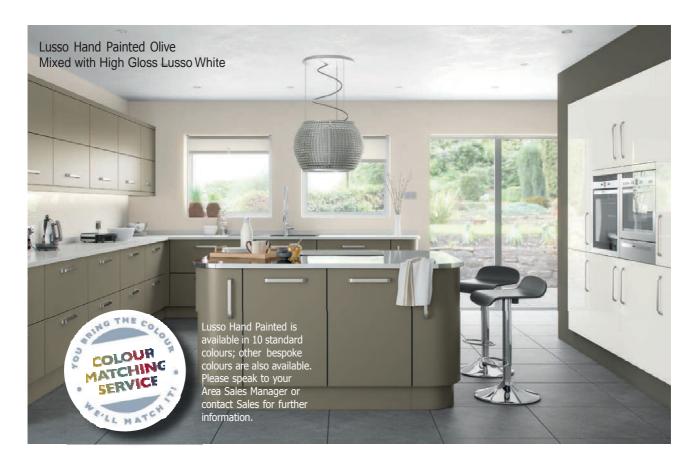

### Lusso Cream

Create a contemporary yet warm and inviting setting with high gloss Lusso Cream. The addition of curved doors brings with it a softer aesthetic that welcomes you into the kitchen.