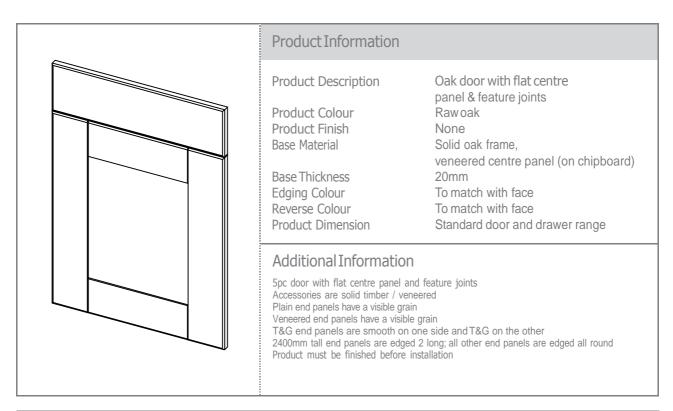

TG  | T&G PANELVENEER 900 X 650mm  |
| 2557049 | 570 x 496   | 25G89549 | 895 x 496 CLEAR GLAZED | 25END2400650TG | T&G PANELVENEER 2400 X 650mm |
| 2557050 | 570 x 596   |          |                        | 25MANTELKIT    | MANTEL KIT                   |
| 2557059 |             |          |                        |                |                              |































#### Sanded Oak Shaker

Sanded Oak Shaker is perfect for anyone wanting to bring their own bespoke finish to create an exclusive look to any kitchen environment.

The simple, uncomplicated design combined with the large steel bar handle give an ultra modern, sleek and clean appearance.





\*The Premium Timber stamp of approval applies to doors that are made from real wood or real wood veneers.





#### Door & Accessory Descriptions

| CODE    | DESCRIPTION | CODE        | DESCRIPTION         | CODE             | DESCRIPTION                     |
|---------|-------------|-------------|---------------------|------------------|---------------------------------|
| 4211059 | 110 x 596   | 4271527     | 715 x 277           | 42CURVE          | CURVED DOOR                     |
| 4214029 | 140 x 296   | 4271529     | 715 x 296           | 42GCURVE         | CURVED DOOR GLAZED              |
| 4214039 | 140 x 396   | 4271531     | 715 x 313           | 42CURVECORNICE   | CURVED TANGENT CORNICE          |
| 4214044 | 140 x 446   | 4271534     | 715 x 346           | 42CURVECORNICESQ | CURVED CORNICE SQ               |
| 4214049 | 140 x 496   | 4271539     | 715 x 396           | 42CURVEPEL