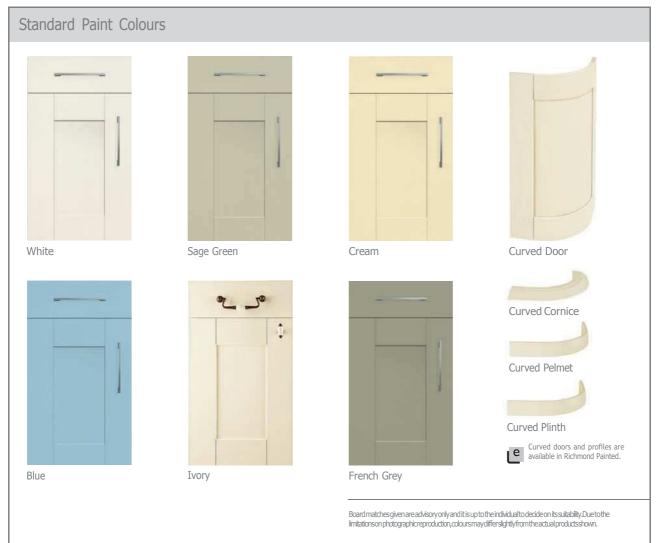

#### Richmond

Timeless in its design, Richmond can be used to create any desired aesthetic from a contemporary to a classic kitchen. The warm and welcoming oak combined with its simple uncomplicated design make this a perfect choice for any environment.

\* The Premium Timber stamp of approval applies to doors that are made from real wood or real wood veneers.