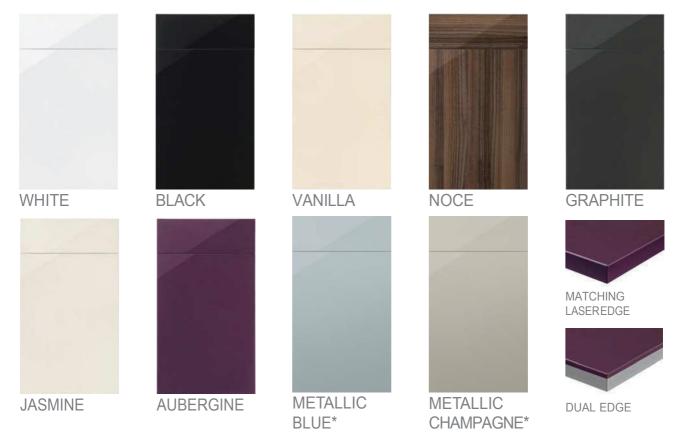

#### Door & Accessory Descriptions

| CODE      | DESCRIPTION     | CODE      | DESCRIPTION               | CODE                                                                                                                                                                                                                                                                                                                                                                                 | DESCRIPTION                              |
|-----------|-----------------|-----------|---------------------------|--------------------------------------------------------------------------------------------------------------------------------------------------------------------------------------------------------------------------------------------------------------------------------------------------------------------------------------------------------------------------------------|------------------------------------------|
| XX11059   | 110 x 596 SLAB  | XX57044   | 570 x 446                 | XXCORNICESQ                                                                                                                                                                                                                                                                                                                                                                          | SQUARE END STRAIGHT                      |
| XX14029   | 140 x 296       | XX57049   | 570 x 496                 |                                                                                                                                                                                                                                                                                                                                                                                      | CORNICE / PELMET                         |
| XX14039   | 140 x 396       | XX57059   | 570 x 596                 | XXCURVE                                                                                                                                                                                                                                                                                                                                                                              | CURVED DOOR 715MM TALL (EXT.             |
| XX14044   | 140 x 446       | XX71514   | 715 x 147                 | _                                                                                                                                                                                                                                                                                                                                                                                    | CURVE)****                               |
| XX14049   | 140 x 496       | XX71525   | 715 x 256                 | XXCURVE895MM                                                                                                                                                                                                                                                                                                                                                                         | CURVED DOOR 895MM TALL (EXT.             |
| XX14059   | 140 x 596       | XX71527R1 | 715 x 273 (RH CNR WALL)** | _                                                                                                                                                                                                                                                                                                                                                                                    | CURVE)****                               |
| XX14079   | 140 x 796       | XX71527L1 | 715 x 273 (LH CNR WALL)** | XXCURVECORNICESQ                                                                                                                                                                                                                                                                                                                                                                     | SQUARE END CURVED CORNICE                |
| XX14089   | 140 x 896       | XX71529   | 715 x 296                 |                                                                                                                                                                                                                                                                                                                                                                                      | /PELMET (EXT. CURVE)                     |
| XX14099   | 140 x 996       | XX71531R  | 715 x 313 (RH CNR BASE)** | XXCURVEPLINTH                                                                                                                                                                                                                                                                                                                                                                        | CURVED PLINTH (EXT. CURVE)               |
| XX17539   | 175 x 396       | XX71531L  | 715 x 313 (LH CNR BASE)** | XXINTWALL                                                                                                                                                                                                                                                                                                                                                                            | CURVED WALL DOOR (INT. CURVE)***         |
| XX17549   | 175 x 496       | XX71534   | 715 x 345                 | XXINTBASE                                                                                                                                                                                                                                                                                                                                                                            | CURVED BASE DOOR (INT. CURVE)***         |
| XX17559   | 175 x 596       | XX71539   | 715 x 396                 | XXINTCORNICE                                                                                                                                                                                                                                                                                                                                                                         | SQUARE END CURVED CORNICE                |
| XX28349   | 283 x 496       | XX71544   | 715 x 446                 |                                                                                                                                                                                                                                                                                                                                                                                      | / PELMET (INT.CURVE)                     |
| XX28359   | 283 x 596       | XX71549   | 715 x 496                 | XXINTPLINTH                                                                                                                                                                                                                                                                                                                                                                          | CURVED PLINTH (INT. CURVE)               |
| XX28379   | 283 x 796       | XX71554   | 715 x 546                 | XXEP780                                                                                                                                                                                                                                                                                                                                                                              | END PANEL SLAB 780 x 350mm x 22mm        |
| XX28389   | 283 x 896       | XX71559   | 715 x 596                 | XXEP900                                                                                                                                                                                                                                                                                                                                                                              | END PANEL SLAB 900 x 650mm x 22mm        |
| XX28399   | 283 x 996       | XX89529   | 895 x 296                 | XXEPSHAPE900                                                                                                                                                                                                                                                                                                                                                                         | END PANEL SHAPE 900 x 650mm x 22mm       |
| XX35549   | 355 x 496       | XX89539   | 895 x 396                 | XXEP2400                                                                                                                                                                                                                                                                                                                                                                             | END PANEL SLAB 2400 x 650mm x 22mm       |
| XXSB35549 | 355 x 496 SLAB* | XX89544   | 895 x 446                 | 50EP240018                                                                                                                                                                                                                                                                                                                                                                           | BLACK END PANEL SLAB 2400 x 650mm x 18mm |
| XX35559   | 355 x 596       | XX89549   | 895 x 496                 | XXPLINTH                                                                                                                                                                                                                                                                                                                                                                             | PLINTH 3050 x 150 x 18mm                 |
| XXSB35559 | 355 x 596 SLAB* | XX89559   | 895 x 596                 | XXCPEXTERNAL                                                                                                                                                                                                                                                                                                                                                                         | EXTERNAL POST SHAPED                     |
| XX35579   | 355 x 796       | XX98059   | 980 x 596                 | XXCPSHAPED                                                                                                                                                                                                                                                                                                                                                                           | CORNER POST SHAPED                       |
| XXSB35579 | 355 x 796 SLAB* | XX124529  | 1245 x 296                | XXCPSLAB                                                                                                                                                                                                                                                                                                                                                                             | CORNER POST SLAB                         |
| XX35589   | 355 x 896       | XX124539  | 1245 x 396                | _                                                                                                                                                                                                                                                                                                                                                                                    |                                          |
| XXSB35589 | 355 x 896 SLAB* | XX124544  | 1245 x 446                | <ul> <li>FIRA approved BS6222 (1999) part 3.</li> <li>* 355 Slab doors are for the top door of a bi-fold<br/>system to allow for the fitting of the mechanism.</li> <li>** Corner doors are handed and it is advised that both<br/>LH and RH corner doors are purchased.</li> <li>*** Internal curved doors are sold as sets</li> <li>**** Not available in Lucente Black</li> </ul> |                                          |
| XX35599   | 355 x 996       | XX124549  | 1245 x 496                |                                                                                                                                                                                                                                                                                                                                                                                      |                                          |
| XXSB35599 | 355 x 996 SLAB* | XX124559  | 1245 x 596                |                                                                                                                                                                                                                                                                                                                                                                                      |                                          |
| XX45059   | 450 x 596       | XXF35579  | 355 x 796 FRAME           |                                                                                                                                                                                                                                                                                                                                                                                      |                                          |
| XX49059   | 490 x 596       | XXF35599  | 355 x 996 FRAME           |                                                                                                                                                                                                                                                                                                                                                                                      |                                          |
| XX57029   | 570 x 296       | XXF71539  | 715 x 396 FRAME           |                                                                                                                                                                                                                                                                                                                                                                                      |                                          |
| XX57039   | 570 x 396       | XXF71549  | 715 x 496 FRAME           | When ordering please replace XX with the prefix code below                                                                                                                                                                                                                                                                                                                           |                                          |
|           |                 |           |                           |                                                                                                                                                                                                                                                                                                                                                                                      |                                          |

Prefix 47 = White Prefix 48 = Cream Prefix 50 = Black Example: 4711059 Lucente White 110 x 595mm

WEBCRAFTSMAN4HOME.CO.UKEMAILINFO@CRAFTSMANLTD.CO.UK

Craftsman