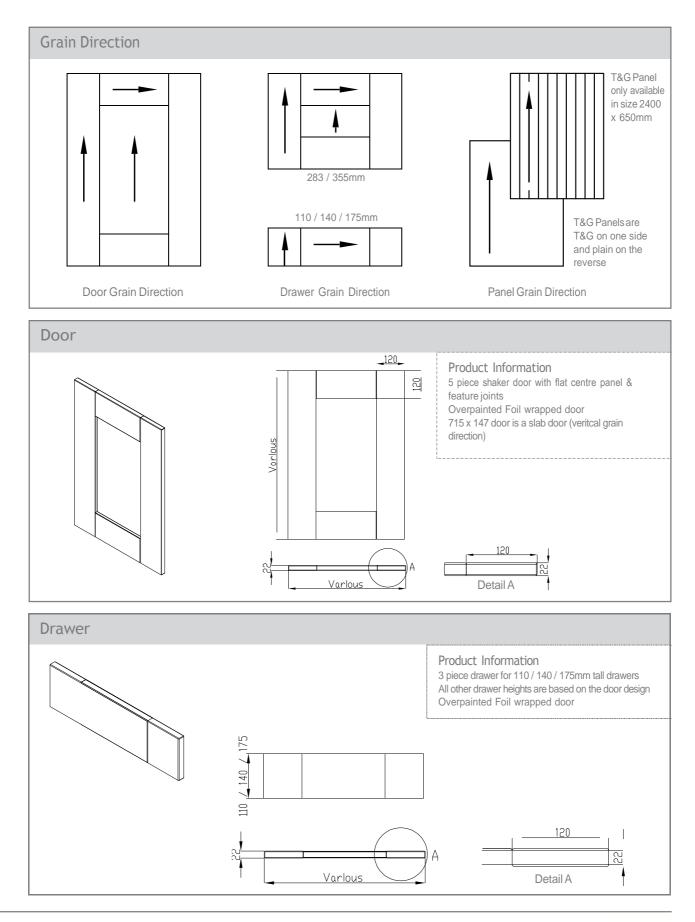

### Our Full Range at a Glance

The many different environments that can be created with the use of our versatile ranges of doors, has now been further enhanced by the introduction of a new range of striking curved doors. The curved doors and profiles are available in many ranges from Reflections to Dakota; enabling you to fulfill your customers' desires with any look possible. Please look at the individual door ranges for further information on curved doors and profiles. Available in an array of colours, finishes and styles to suit any kitchen environment from ultra contemporary to traditional, the curves lend a feeling of originality to any setting.

### **Glazed Door Frame Options**

The frosted glass softens the contents, especially when lit. These exciting doors also provide a focal point, and break up a longer run of cupboards beautifully.

\*\* Lucente Frame

Only Doors are

Lucente colourways.

available in all

\* Reflections / Vetro glazed Doors are made to order and available on a 3 week lead time. Please speak to the made to measure department for further information. Available in 10 high gloss colours and various edging options.