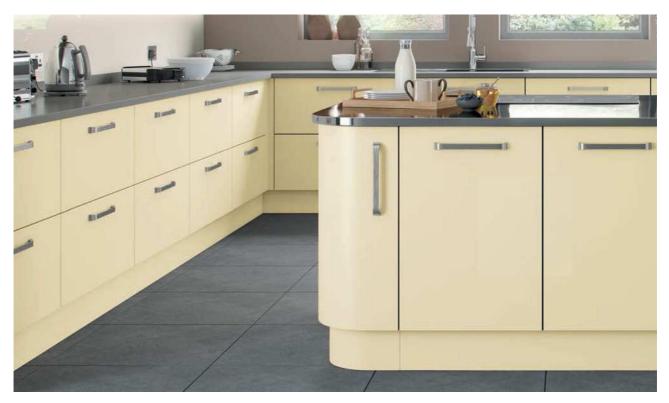

2F71549 | 715 x 496 FRAME           |                                             |                                                                   |
|           |                 |          |                           |                                             |                                                                   |







# Made to Order Doors

## Lusso Hand Painted

Create an elegant and exclusive look in your home by choosing our Lusso hand painted door. This high class door delivers style and sophistication, whilst the addition of curve and colour brings a bespoke and soft image to your kitchen.







#### Lusso Hand Painted Ivory

Suggested Board Match: Egger U104



## Lusso Hand Painted White





#### Lusso Hand Painted Cream

Suggested Board Match: Egger U108



## Lusso Hand Painted Dakar





#### Lusso Hand Painted Olive

Suggested Board Match: Egger U631



## Lusso Hand Painted Lava



# Made to Order Doors

#### Lusso Hand Painted Brown Grey

Suggested Board Match: Egger U795



#### Lusso Hand Painted Stone Grey





#### Lusso Hand Painted Mussel

Suggested Board Match: Egger U100



#### Lusso Hand Painted Light Grey



# Made to Order Doors



#### Door & Accessory Descriptions

| CODE    | DESCRIPTION          | CODE     | DESCRIPTION           | CODE             | DESCRIPTION                              |
|---------|----------------------|----------|-----------------------|------------------|------------------------------------------|
| 7311059 | 110 X 596 LUSSO DOOR | 7357059  | 570 X 596 LUSSO DOOR  | 73EP780          | LUSSO END