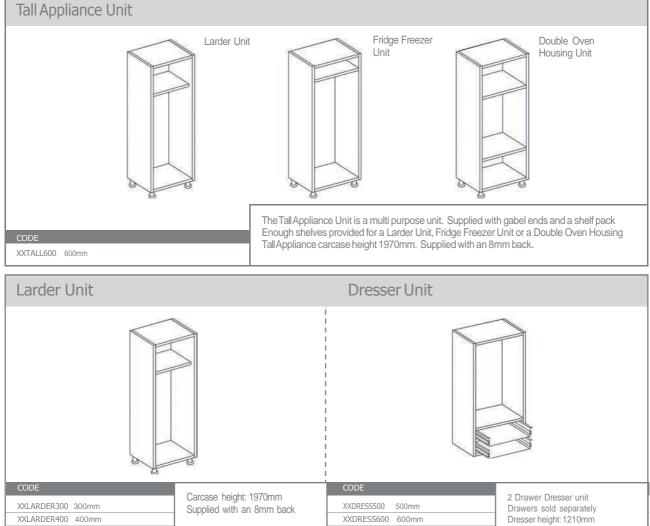

ernal depth 560mm Base carcase internal depth 492mm Base units 720mm high (18mm back) Tall units 1970mm high (8mm back) Dresser 1210mm high (8mm back) Extra Tall units 2155mm high (8mm back) Wrapped MDF centre post Metal cam and dowel construction Metal shelf studs Adjustable feet PVC 0.4 edging to all exposed edges Supplied without drawers 50mm service void When ordering please replace XX with the prefix code below: Prefix 83: Ivory Prefix 84: White Prefix 86: Light Calais Oak

Carcases are made from Egger board lvory - Egger U104 White - Egger W980 Oak - Egger H1319

 $^{\ast\ast\ast}$  Available from stock in White and Ivory only. Oak is available on a 2-3 week lead time.

COLOUR COORDINATED CABINETS ARE AVAILABLE ON A 2-3 WEEK LEADTIME, PLEASE CONTACT US FOR FURTHER INFORMATION









XXLARDER500 500mm

Dresser has an 8mm back





CODE 85150WRW 150mm Wine Rack This carcase is only available in TITANIUM as a feature carcase. Carcase is shallow depth.



| Wall Carcase Specification                                                                                                                                                                                                                                                                                                                                         |