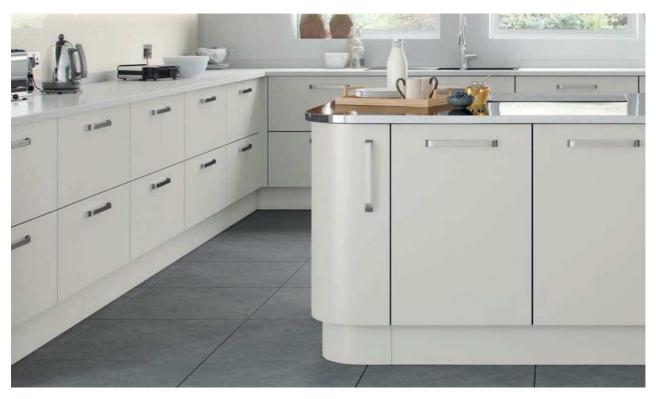

### Alaska

With its stunning high gloss finish, Alaska brings a casual, contemporary feel to any room. Add to that the contrasting style of the steel bar handles to create a uniquely modern design.