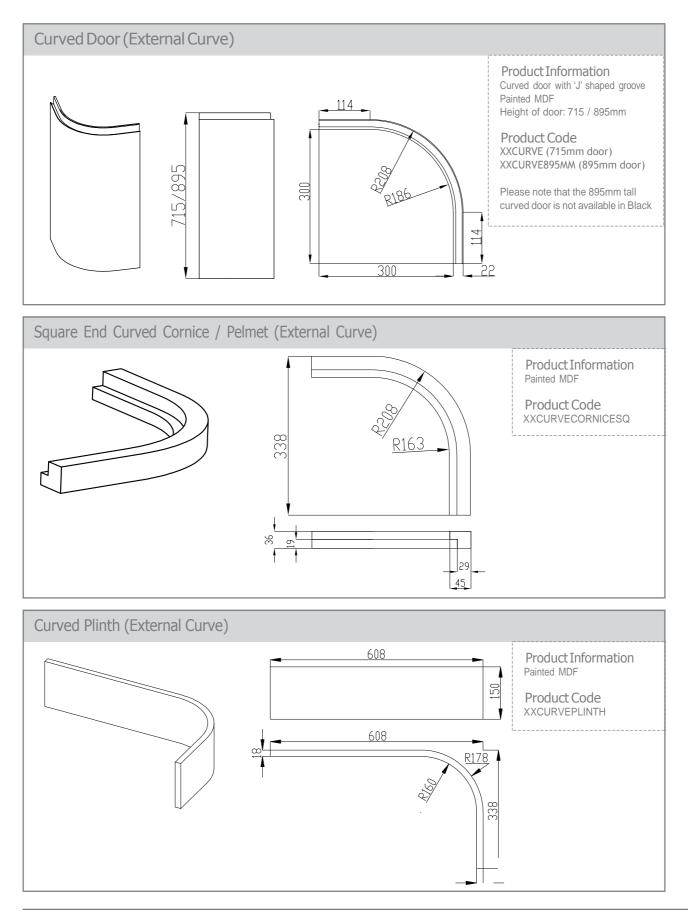

#### Door & Accessory Descriptions

| CODE      | DESCRIPTION     | CODE      | DESCRIPTION               | CODE                                                                                                                                                                                                                                                                                                                                                                                 | DESCRIPTION                              |
|-----------|-----------------|-----------|---------------------------|--------------------------------------------------------------------------------------------------------------------------------------------------------------------------------------------------------------------------------------------------------------------------------------------------------------------------------------------------------------------------------------|------------------------------------------|
| XX11059   | 110 x 596 SLAB  | XX57044   | 570 x 446                 | XXCORNICESQ                                                                                                                                                                                                                                                                                                                                                                          | SQUARE END STRAIGHT                      |
| XX14029   | 140 x 296       | XX57049   | 570 x 496                 |                                                                                                                                                                                                                                                                                                                                                                                      | CORNICE / PELMET                         |
| XX14039   | 140 x 396       | XX57059   | 570 x 596                 | XXCURVE                                                                                                                                                                                                                                                                                                                                                                              | CURVED DOOR 715MM TALL (EXT.             |
| XX14044   | 140 x 446       | XX71514   | 715 x 147                 | _                                                                                                                                                                                                                                                                                                                                                                                    | CURVE)****                               |
| XX14049   | 140 x 496       | XX71525   | 715 x 256                 | XXCURVE895MM                                                                                                                                                                                                                                                                                                                                                                         | CURVED DOOR 895MM TALL (EXT.             |
| XX14059   | 140 x 596       | XX71527R1 | 715 x 273 (RH CNR WALL)** | _                                                                                                                                                                                                                                                                                                                                                                                    | CURVE)****                               |
| XX14079   | 140 x 796       | XX71527L1 | 715 x 273 (LH CNR WALL)** | XXCURVECORNICESQ                                                                                                                                                                                                                                                                                                                                                                     | SQUARE END CURVED CORNICE                |
| XX14089   | 140 x 896       | XX71529   | 715 x 296                 |                                                                                                                                                                                                                                                                                                                                                                                      | /PELMET (EXT. CURVE)                     |
| XX14099   | 140 x 996       | XX71531R  | 715 x 313 (RH CNR BASE)** | XXCURVEPLINTH                                                                                                                                                                                                                                                                                                                                                                        | CURVED PLINTH (EXT. CURVE)               |
| XX17539   | 175 x 396       | XX71531L  | 715 x 313 (LH CNR BASE)** | XXINTWALL                                                                                                                                                                                                                                                                                                                                                                            | CURVED WALL DOOR (INT. CURVE)***         |
| XX17549   | 175 x 496       | XX71534   | 715 x 345                 | XXINTBASE                                                                                                                                                                                                                                                                                                                                                                            | CURVED BASE DOOR (INT. CURVE)***         |
| XX17559   | 175 x 596       | XX71539   | 715 x 396                 | XXINTCORNICE                                                                                                                                                                                                                                                                                                                                                                         | SQUARE END CURVED CORNICE                |
| XX28349   | 283 x 496       | XX71544   | 715 x 446                 |                                                                                                                                                                                                                                                                                                                                                                                      | / PELMET (INT.CURVE)                     |
| XX28359   | 283 x 596       | XX71549   | 715 x 496                 | XXINTPLINTH                                                                                                                                                                                                                                                                                                                                                                          | CURVED PLINTH (INT. CURVE)               |
| XX28379   | 283 x 796       | XX71554   | 715 x 546                 | XXEP780                                                                                                                                                                                                                                                                                                                                                                              | END PANEL SLAB 780 x 350mm x 22mm        |
| XX28389   | 283 x 896       | XX71559   | 715 x 596                 | XXEP900                                                                                                                                                                                                                                                                                                                                                                              | END PANEL SLAB 900 x 650mm x 22mm        |
| XX28399   | 283 x 996       | XX89529   | 895 x 296                 | XXEPSHAPE900                                                                                                                                                                                                                                                                                                                                                                         | END PANEL SHAPE 900 x 650mm x 22mm       |
| XX35549   | 355 x 496       | XX89539   | 895 x 396                 | XXEP2400                                                                                                                                                                                                                                                                                                                                                                             | END PANEL SLAB 2400 x 650mm x 22mm       |
| XXSB35549 | 355 x 496 SLAB* | XX89544   | 895 x 446                 | 50EP240018                                                                                                                                                                                                                                                                                                                                                                           | BLACK END PANEL SLAB 2400 x 650mm x 18mm |
| XX35559   | 355 x 596       | XX89549   | 895 x 496                 | XXPLINTH                                                                                                                                                                                                                                                                                                                                                                             | PLINTH 3050 x 150 x 18mm                 |
| XXSB35559 | 355 x 596 SLAB* | XX89559   | 895 x 596                 | XXCPEXTERNAL                                                                                                                                                                                                                                                                                                                                                                         | EXTERNAL POST SHAPED                     |
| XX35579   | 355 x 796       | XX98059   | 980 x 596                 | XXCPSHAPED                                                                                                                                                                                                                                                                                                                                                                           | CORNER POST SHAPED                       |
| XXSB35579 | 355 x 796 SLAB* | XX124529  | 1245 x 296                | XXCPSLAB                                                                                                                                                                                                                                                                                                                                                                             | CORNER POST SLAB                         |
| XX35589   | 355 x 896       | XX124539  | 1245 x 396                | _                                                                                                                                                                                                                                                                                                                                                                                    |                                          |
| XXSB35589 | 355 x 896 SLAB* | XX124544  | 1245 x 446                | <ul> <li>FIRA approved BS6222 (1999) part 3.</li> <li>* 355 Slab doors are for the top door of a bi-fold<br/>system to allow for the fitting of the mechanism.</li> <li>** Corner doors are handed and it is advised that both<br/>LH and RH corner doors are purchased.</li> <li>*** Internal curved doors are sold as sets</li> <li>**** Not available in Lucente Black</li> </ul> |                                          |
| XX35599   | 355 x 996       | XX124549  | 1245 x 496                |                                                                                                                                                                                                                                                                                                                                                                                      |                                          |
| XXSB35599 | 355 x 996 SLAB* | XX124559  | 1245 x 596                |                                                                                                                                                                                                                                                                                                                                                                                      |                                          |
| XX45059   | 450 x 596       | XXF35579  | 355 x 796 FRAME           |                                                                                                                                                                                                                                                                                                                                                                                      |                                          |
| XX49059   | 490 x 596       | XXF35599  | 355 x 996 FRAME           |                                                                                                                                                                                                                                                                                                                                                                                      |                                          |
| XX57029   | 570 x 296       | XXF71539  | 715 x 396 FRAME           |                                                                                                                                                                                                                                                                                                                                                                                      |                                          |
| XX57039   | 570 x 396       | XXF71549  | 715 x 496 FRAME           | When ordering please replace XX with the prefix code below                                                                                                                                                                                                                                                                                                                           |                                          |
|           |                 |           |                           |                                                                                                                                                                                                                                                                                                                                                                                      |                                          |