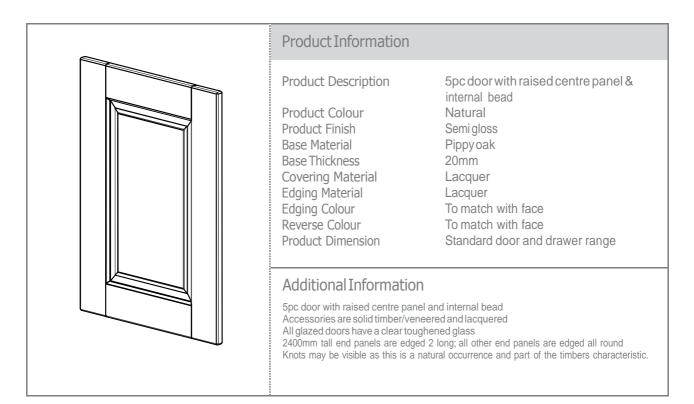

#### Door & Accessory Descriptions

| CODE      | DESCRIPTION     | CODE      | DESCRIPTION               | CODE                                                                                                                                                                                                                                                                                                                                                                                 | DESCRIPTION                              |
|-----------|-----------------|-----------|---------------------------|--------------------------------------------------------------------------------------------------------------------------------------------------------------------------------------------------------------------------------------------------------------------------------------------------------------------------------------------------------------------------------------|------------------------------------------|
| XX11059   | 110 x 596 SLAB  | XX57044   | 570 x 446                 | XXCORNICESQ                                                                                                                                                                                                                                                                                                                                                                          | SQUARE END STRAIGHT                      |
| XX14029   | 140 x 296       | XX57049   | 570 x 496                 |                                                                                                                                                                                                                                                                                                                                                                                      | CORNICE / PELMET                         |
| XX14039   | 140 x 396       | XX57059   | 570 x 596                 | XXCURVE                                                                                                                                                                                                                                                                                                                                                                              | CURVED DOOR 715MM TALL (EXT.             |
| XX14044   | 140 x 446       | XX71514   | 715 x 147                 | _                                                                                                                                                                                                                                                                                                                                                                                    | CURVE)****                               |
| XX14049   | 140 x 496       | XX71525   | 715 x 256                 | XXCURVE895MM                                                                                                                                                                                                                                                                                                                                                                         | CURVED DOOR 895MM TALL (EXT.             |
| XX14059   | 140 x 596       | XX71527R1 | 715 x 273 (RH CNR WALL)** | _                                                                                                                                                                                                                                                                                                                                                                                    | CURVE)****                               |
| XX14079   | 140 x 796       | XX71527L1 | 715 x 273 (LH CNR WALL)** | XXCURVECORNICESQ                                                                                                                                                                                                                                                                                                                                                                     | SQUARE END CURVED CORNICE                |
| XX14089   | 140 x 896       | XX71529   | 715 x 296                 |                                                                                                                                                                                                                                                                                                                                                                                      | /PELMET (EXT. CURVE)                     |
| XX14099   | 140 x 996       | XX71531R  | 715 x 313 (RH CNR BASE)** | XXCURVEPLINTH                                                                                                                                                                                                                                                                                                                                                                        | CURVED PLINTH (EXT. CURVE)               |
| XX17539   | 175 x 396       | XX71531L  | 715 x 313 (LH CNR BASE)** | XXINTWALL                                                                                                                                                                                                                                                                                                                                                                            | CURVED WALL DOOR (INT. CURVE)***         |
| XX17549   | 175 x 496       | XX71534   | 715 x 345                 | XXINTBASE                                                                                                                                                                                                                                                                                                                                                                            | CURVED BASE DOOR (INT. CURVE)***         |
| XX17559   | 175 x 596       | XX71539   | 715 x 396                 | XXINTCORNICE                                                                                                                                                                                                                                                                                                                                                                         | SQUARE END CURVED CORNICE                |
| XX28349   | 283 x 496       | XX71544   | 715 x 446                 |                                                                                                                                                                                                                                                                                                                                                                                      | / PELMET (INT.CURVE)                     |
| XX28359   | 283 x 596       | XX71549   | 715 x 496                 | XXINTPLINTH                                                                                                                                                                                                                                                                                                                                                                          | CURVED PLINTH (INT. CURVE)               |
| XX28379   | 283 x 796       | XX71554   | 715 x 546                 | XXEP780                                                                                                                                                                                                                                                                                                                                                                              | END PANEL SLAB 780 x 350mm x 22mm        |
| XX28389   | 283 x 896       | XX71559   | 715 x 596                 | XXEP900                                                                                                                                                                                                                                                                                                                                                                              | END PANEL SLAB 900 x 650mm x 22mm        |
| XX28399   | 283 x 996       | XX89529   | 895 x 296                 | XXEPSHAPE900                                                                                                                                                                                                                                                                                                                                                                         | END PANEL SHAPE 900 x 650mm x 22mm       |
| XX35549   | 355 x 496       | XX89539   | 895 x 396                 | XXEP2400                                                                                                                                                                                                                                                                                                                                                                             | END PANEL SLAB 2400 x 650mm x 22mm       |
| XXSB35549 | 355 x 496 SLAB* | XX89544   | 895 x 446                 | 50EP240018                                                                                                                                                                                                                                                                                                                                                                           | BLACK END PANEL SLAB 2400 x 650mm x 18mm |
| XX35559   | 355 x 596       | XX89549   | 895 x 496                 | XXPLINTH                                                                                                                                                                                                                                                                                                                                                                             | PLINTH 3050 x 150 x 18mm                 |
| XXSB35559 | 355 x 596 SLAB* | XX89559   | 895 x 596                 | XXCPEXTERNAL                                                                                                                                                                                                                                                                                                                                                                         | EXTERNAL POST SHAPED                     |
| XX35579   | 355 x 796       | XX98059   | 980 x 596                 | XXCPSHAPED                                                                                                                                                                                                                                                                                                                                                                           | CORNER POST SHAPED                       |
| XXSB35579 | 355 x 796 SLAB* | XX124529  | 1245 x 296                | XXCPSLAB                                                                                                                                                                                                                                                                                                                                                                             | CORNER POST SLAB                         |
| XX35589   | 355 x 896       | XX124539  | 1245 x 396                | _                                                                                                                                                                                                                                                                                                                                                                                    |                                          |
| XXSB35589 | 355 x 896 SLAB* | XX124544  | 1245 x 446                | <ul> <li>FIRA approved BS6222 (1999) part 3.</li> <li>* 355 Slab doors are for the top door of a bi-fold<br/>system to allow for the fitting of the mechanism.</li> <li>** Corner doors are handed and it is advised that both<br/>LH and RH corner doors are purchased.</li> <li>*** Internal curved doors are sold as sets</li> <li>**** Not available in Lucente Black</li> </ul> |                                          |
| XX35599   | 355 x 996       | XX124549  | 1245 x 496                |                                                                                                                                                                                                                                                                                                                                                                                      |                                          |
| XXSB35599 | 355 x 996 SLAB* | XX124559  | 1245 x 596                |                                                                                                                                                                                                                                                                                                                                                                                      |                                          |
| XX45059   | 450 x 596       | XXF35579  | 355 x 796 FRAME           |                                                                                                                                                                                                                                                                                                                                                                                      |                                          |
| XX49059   | 490 x 596       | XXF35599  | 355 x 996 FRAME           |                                                                                                                                                                                                                                                                                                                                                                                      |                                          |
| XX57029   | 570 x 296       | XXF71539  | 715 x 396 FRAME           |                                                                                                                                                                                                                                                                                                                                                                                      |                                          |
| XX57039   | 570 x 396       | XXF71549  | 715 x 496 FRAME           | When ordering please replace XX with the prefix code below                                                                                                                                                                                                                                                                                                                           |                                          |
|           |                 |           |                           |                                                                                                                                                                                                                                                                                                                                                                                      |                                          |