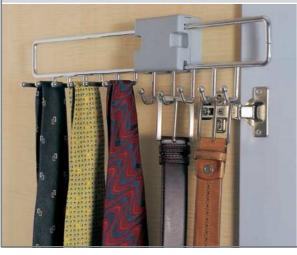

instructions supplied with product |                      |  |

400 -1000mm Drawer Basket



#### Features:

- Dimensions: 480mm (D) x 120mm (H) x (Cabinet Less 36mm)
- 10kg loading capacity

| CODE       | DESCRIPTION          |
|------------|----------------------|
| 69DRAWER21 | CHROME BASKET 400mm  |
| 69DRAWER22 | CHROME BASKET 450mm  |
| 69DRAWER23 | CHROME BASKET 500mm  |
| 69DRAWER24 | CHROME BASKET 600mm  |
| 69DRAWER25 | CHROME BASKET 700mm  |
| 69DRAWER26 | CHROME BASKET 800mm  |
| 69DRAWER27 | CHROME BASKET 900mm  |
| 69DRAWER28 | CHROME BASKET 1000mm |
|            |                      |

## Wirework Non-Soft Closing Accessories For Bedrooms





Craftsman

### Wirework Non-Soft Closing Accessories For Bedrooms

Shoe Rack - Easy Access



#### Side Slide Tie and Belt Rail



#### Features:

Y Pull and twist - Easy access system

3 Baskets

- Dimensions: 550 (D) x 250 (W) x 660mm (H) ł
- 10kg loading capacity ł

69WARD03

SHOE RACK - EASY ACCESS

Note: Fitting instructions supplied with product

#### Features:

- Side slide pull out system
- X Capacity to hold 6 ties and 5 belts
- Y Dimensions: 460 (D) x 100 (W) x 130mm (H)
- 3kg loading capacity

| 69WARD04 SIDE SLIDETIE & BELTRAIL                | CODE     | DESCRIPTION                |  |
|--------------------------------------------------|----------|----------------------------|--|
|                                                  | 69WARD04 | SIDE SLIDE TIE & BELT RAIL |  |
|                                                  |          |                            |  |
|