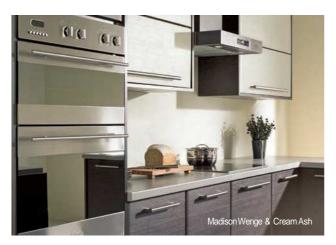

#### Madison Wenge

A refreshingly different, new and exotic style - The Madison Wenge. Introducing a feeling of subdued, yet modern styling, with its textured finish it is perfectly at home in any interior; the epitome of chic and contemporary elegance.

### Madison Cream Ash

The Madison Cream Ash door produces an inviting environment full of warmth and comfort. Its unusual and original textured finish lends an attractive and contemporary feel within any setting.