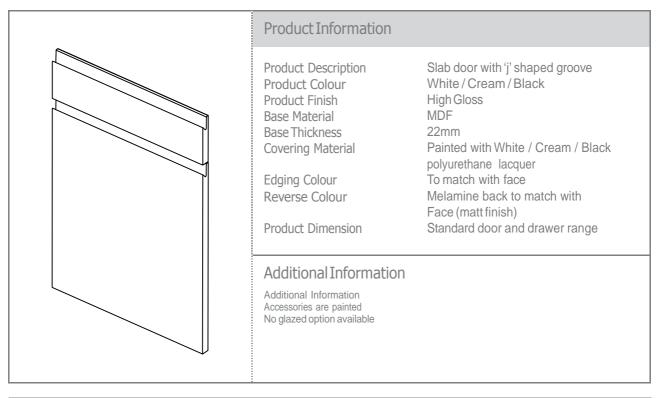

use of Lucente Black. The clean-lined, uncomplicated, handleless door brings a sense of simplicity and timeless appeal.

The introduction of internal curved doors provides an effortless flow around the kitchen, bringing with it pleasure to the user.







### Lucente White

A powerful statement is created with the ultra contemporary and minimalist Lucente White handleless door. The clean lines flow effortlessly around the furniture to give a simple and uncomplicated exclusive look.







WEB CRAFTSMAN4HOME.CO.UK Craftsman EMAIL INFO@CRAFTSMANLTD.CO.UK

### Lucente Cream

Classic and chic; the Lucente Cream high gloss handleless door creates a warm and welcoming setting. The introduction of curved doors brings with it a softer and bespoke aesthetic.







### Contemporary Doors Lucente



#### Door & Accessory Descriptions

| CODE      | DESCRIPTION     | CODE      | DESCRIPTION               | CODE                                                                                                                                                                                                                                                                                                                                                                                 | DESCRIPTION                              |
|-----------|-----------------|-----------|---------------------------|---------------------------------------------------------------------------------------------------------------------------------------------------------------------------------------------------------