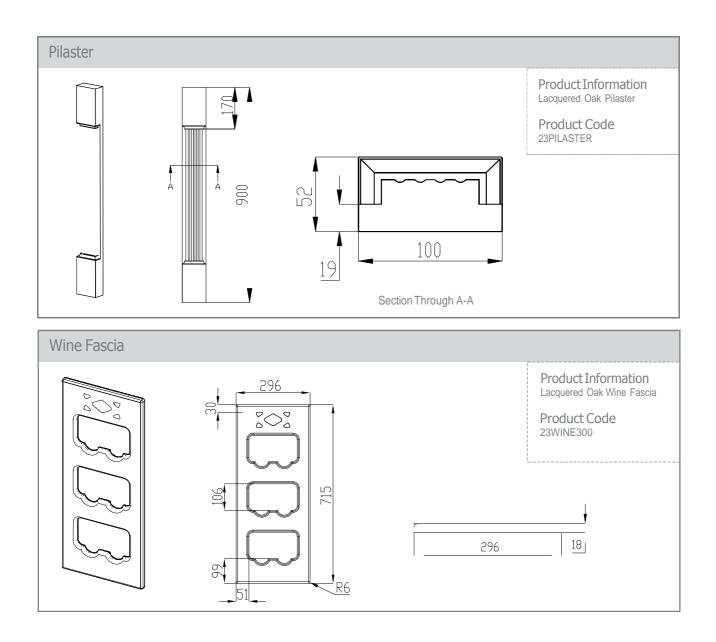

#### Door & Accessory Descriptions

| CODE    | DESCRIPTION | CODE     | DESCRIPTION            | CODE             | DESCRIPTION               |
|---------|-------------|----------|------------------------|------------------|---------------------------|
| 2111059 | 110 x 596   | 2171529  | 715 x 296              | 21G89549         | 895 x 496 CLEAR GLAZED    |
| 2114029 | 140 x 296   | 2171531  | 715 x 313              | 21G89559         | 895 x 596 CLEAR GLAZED    |
| 2114039 | 140 x 396   | 2171534  | 715 x 346              | 21PILASTER       | PILASTER                  |
| 2114044 | 140 x 446   | 2171539  | 715 x 396              | 21PLATE570       | PLATE RACK 570mm          |
| 2114049 | 140 x 496   | 2171544  | 715 x 446              | 21PLATE120       | PLATE RACK 1200mm         |
| 2114059 | 140 x 596   | 2171549  | 715 x 496              | 21END780         | END PANEL 780 x 350mm     |
| 2114079 | 140 x 796   | 2171559  | 715 x 596              | 21END900         | END PANEL 900 x 600mm     |
| 2114089 | 140 x 896   | 2189529  | 895 x 296              | 21END2400        | END PANEL 2400 x 600mm    |
| 2114099 | 140 x 996   | 2189539  | 895 x 396              | 21CORNICE        | CORNICE                   |
| 2117539 | 175 x 396   | 2189544  | 895 x 446              | 21CORNICESQ      | SQ CORNICE                |
| 2117549 | 175 x 496   | 2189549  | 895 x 496              | 21PELMET         | LIGHT RAIL                |
| 2117559 | 175 x 596   | 2189559  | 895 x 596              | 21CAN600         | CANOPY 600 x 180 x 455mm  |
| 2128349 | 283 x 496   | 2198059  | 980 x 596              | 21CAN1000        | CANOPY 1000 x 180 x 455mm |
| 2128359 | 283 x 596   | 21124529 | 1245 x 296             | 21WINE300        | WINE FASCIA 715 x 295mm   |
| 2128379 | 283 x 796   | 21124539 | 1245 x 396             | 21CURVE          | CURVED DOOR               |
| 2128389 | 283 x 896   | 21124544 | 1245 x 446             | 21GCURVE         | CURVED DOOR CLEAR GLAZED  |
| 2128399 | 283 x 996   | 21124549 | 1245 x 496             | 21CURVECORNICESQ | SQ CURVED CORNICE         |
| 2135549 | 355 x 496   | 21124559 | 1245 x 596             | 21CURVEPLINTH    | CURVED PLINTH             |
| 2135559 | 355 x 596   | 21F35579 | 355 x 796 FRAME        | 21PLINTH         | PLINTH 150 x 2440mm       |
| 2135579 | 355 x 796   | 21F35599 | 355 x 996 FRAME        | 21BOTTLE         | BOTTLE RACK 1500mm        |
| 2135589 | 355 x 896   | 21F71539 | 715 x 396 FRAME        |                  |                           |
| 2135599 | 355 x 996   | 21F71549 | 715 x 496 FRAME        |                  |                           |
| 2145059 | 450 x 596   | 21F71559 | 715 x 596 FRAME        |                  |                           |
| 2149059 | 490 x 596   | 21F89539 | 895 x 396 FRAME        |                  |                           |
| 2157029 | 570 x 296   | 21F89549 | 895 x 496 FRAME        |                  |                           |
| 2157039 | 570 x 396   | 21F89559 | 895 x 596 FRAME        |                  |                           |
| 2157044 | 570 x 446   | 21G35579 | 355 x 796 CLEAR GLAZED |                  |                           |
| 2157049 | 570 x 496   | 21G35599 | 355 x 996 CLEAR GLAZED |                  |                           |
| 2157059 | 570 x 596   | 21G71539 | 715 x 396 CLEAR GLAZED |                  |                           |
| 2171514 | 715 x 147   | 21G71549 | 715 x 496 CLEAR GLAZED |                  |                           |
| 2171525 | 715 x 256   | 21G71559 | 715 x 596 CLEAR GLAZED |                  |                           |
| 2171527 | 715 x 277   |          |                        |                  |                           |