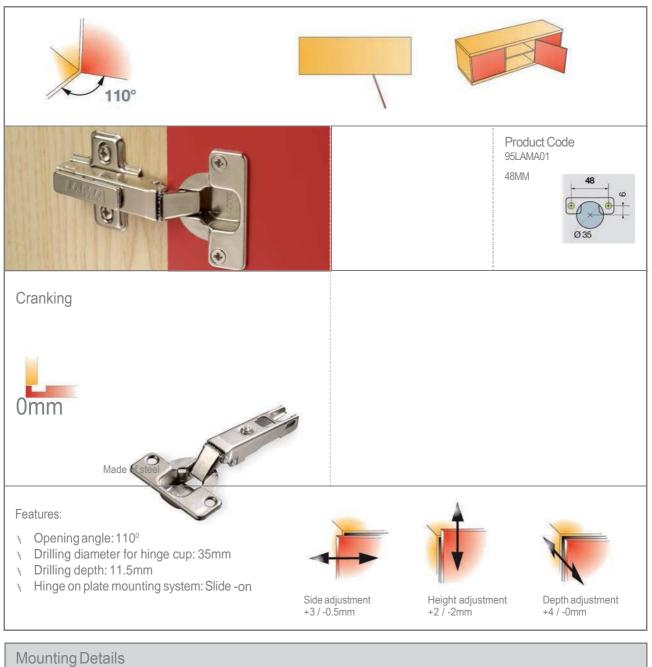

### Vivo White

Contemporary or classic: the Vivo White door is a timeless design that can create any desired aesthetic. The use of pan drawers and curved doors provides a clean, sleek and exclusive look.