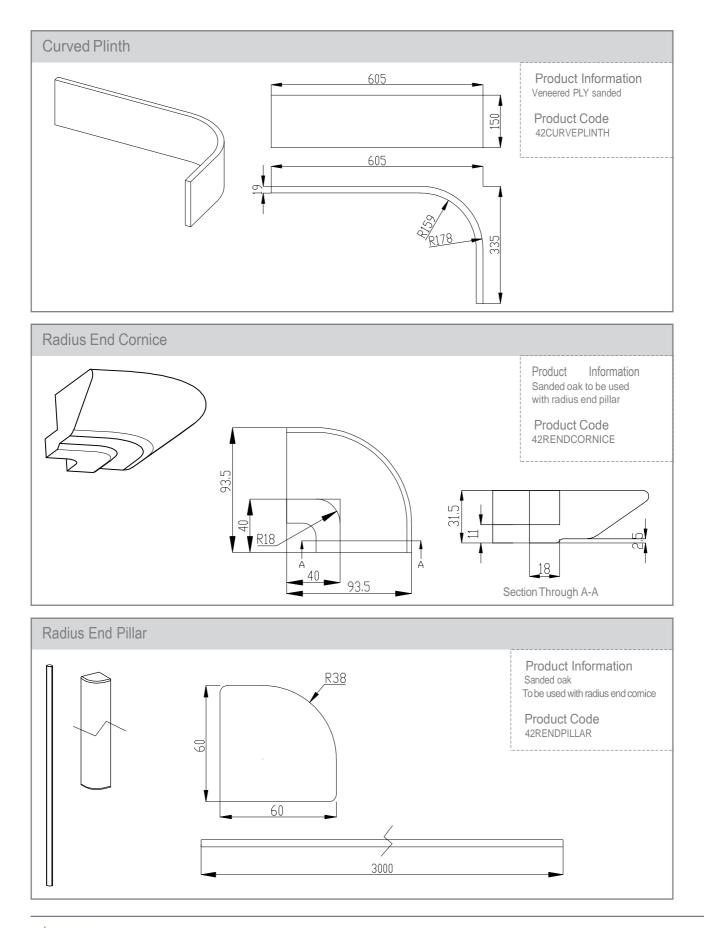

#### Door & Accessory Descriptions

| CODE      | DESCRIPTION     | CODE      | DESCRIPTION               | CODE                                                                                                                                                                                                                                                                                                                                                                                 | DESCRIPTION                              |
|-----------|-----------------|-----------|---------------------------|--------------------------------------------------------------------------------------------------------------------------------------------------------------------------------------------------------------------------------------------------------------------------------------------------------------------------------------------------------------------------------------|------------------------------------------|
| XX11059   | 110 x 596 SLAB  | XX57044   | 570 x 446                 | XXCORNICESQ                                                                                                                                                                                                                                                                                                                                                                          | SQUARE END STRAIGHT                      |
| XX14029   | 140 x 296       | XX57049   | 570 x 496                 |                                                                                                                                                                                                                                                                                                                                                                                      | CORNICE / PELMET                         |
| XX14039   | 140 x 396       | XX57059   | 570 x 596                 | XXCURVE                                                                                                                                                                                                                                                                                                                                                                              | CURVED DOOR 715MM TALL (EXT.             |
| XX14044   | 140 x 446       | XX71514   | 715 x 147                 | _                                                                                                                                                                                                                                                                                                                                                                                    | CURVE)****                               |
| XX14049   | 140 x 496       | XX71525   | 715 x 256                 | XXCURVE895MM                                                                                                                                                                                                                                                                                                                                                                         | CURVED DOOR 895MM TALL (EXT.             |
| XX14059   | 140 x 596       | XX71527R1 | 715 x 273 (RH CNR WALL)** | _                                                                                                                                                                                                                                                                                                                                                                                    | CURVE)****                               |
| XX14079   | 140 x 796       | XX71527L1 | 715 x 273 (LH CNR WALL)** | XXCURVECORNICESQ                                                                                                                                                                                                                                                                                                                                                                     | SQUARE END CURVED CORNICE                |
| XX14089   | 140 x 896       | XX71529   | 715 x 296                 |                                                                                                                                                                                                                                                                                                                                                                                      | /PELMET (EXT. CURVE)                     |
| XX14099   | 140 x 996       | XX71531R  | 715 x 313 (RH CNR BASE)** | XXCURVEPLINTH                                                                                                                                                                                                                                                                                                                                                                        | CURVED PLINTH (EXT. CURVE)               |
| XX17539   | 175 x 396       | XX71531L  | 715 x 313 (LH CNR BASE)** | XXINTWALL                                                                                                                                                                                                                                                                                                                                                                            | CURVED WALL DOOR (INT. CURVE)***         |
| XX17549   | 175 x 496       | XX71534   | 715 x 345                 | XXINTBASE                                                                                                                                                                                                                                                                                                                                                                            | CURVED BASE DOOR (INT. CURVE)***         |
| XX17559   | 175 x 596       | XX71539   | 715 x 396                 | XXINTCORNICE                                                                                                                                                                                                                                                                                                                                                                         | SQUARE END CURVED CORNICE                |
| XX28349   | 283 x 496       | XX71544   | 715 x 446                 |                                                                                                                                                                                                                                                                                                                                                                                      | / PELMET (INT.CURVE)                     |
| XX28359   | 283 x 596       | XX71549   | 715 x 496                 | XXINTPLINTH                                                                                                                                                                                                                                                                                                                                                                          | CURVED PLINTH (INT. CURVE)               |
| XX28379   | 283 x 796       | XX71554   | 715 x 546                 | XXEP780                                                                                                                                                                                                                                                                                                                                                                              | END PANEL SLAB 780 x 350mm x 22mm        |
| XX28389   | 283 x 896       | XX71559   | 715 x 596                 | XXEP900                                                                                                                                                                                                                                                                                                                                                                              | END PANEL SLAB 900 x 650mm x 22mm        |
| XX28399   | 283 x 996       | XX89529   | 895 x 296                 | XXEPSHAPE900                                                                                                                                                                                                                                                                                                                                                                         | END PANEL SHAPE 900 x 650mm x 22mm       |
| XX35549   | 355 x 496       | XX89539   | 895 x 396                 | XXEP2400                                                                                                                                                                                                                                                                                                                                                                             | END PANEL SLAB 2400 x 650mm x 22mm       |
| XXSB35549 | 355 x 496 SLAB* | XX89544   | 895 x 446                 | 50EP240018                                                                                                                                                                                                                                                                                                                                                                           | BLACK END PANEL SLAB 2400 x 650mm x 18mm |
| XX35559   | 355 x 596       | XX89549   | 895 x 496                 | XXPLINTH                                                                                                                                                                                                                                                                                                                                                                             | PLINTH 3050 x 150 x 18mm                 |
| XXSB35559 | 355 x 596 SLAB* | XX89559   | 895 x 596                 | XXCPEXTERNAL                                                                                                                                                                                                                                                                                                                                                                         | EXTERNAL POST SHAPED                     |
| XX35579   | 355 x 796       | XX98059   | 980 x 596                 | XXCPSHAPED                                                                                                                                                                                                                                                                                                                                                                           | CORNER POST SHAPED                       |
| XXSB35579 | 355 x 796 SLAB* | XX124529  | 1245 x 296                | XXCPSLAB                                                                                                                                                                                                                                                                                                                                                                             | CORNER POST SLAB                         |
| XX35589   | 355 x 896       | XX124539  | 1245 x 396                | _                                                                                                                                                                                                                                                                                                                                                                                    |                                          |
| XXSB35589 | 355 x 896 SLAB* | XX124544  | 1245 x 446                | <ul> <li>FIRA approved BS6222 (1999) part 3.</li> <li>* 355 Slab doors are for the top door of a bi-fold<br/>system to allow for the fitting of the mechanism.</li> <li>** Corner doors are handed and it is advised that both<br/>LH and RH corner doors are purchased.</li> <li>*** Internal curved doors are sold as sets</li> <li>**** Not available in Lucente Black</li> </ul> |                                          |
| XX35599   | 355 x 996       | XX124549  | 1245 x 496                |                                                                                                                                                                                                                                                                                                                                                                                      |                                          |
| XXSB35599 | 355 x 996 SLAB* | XX124559  | 1245 x 596                |                                                                                                                                                                                                                                                                                                                                                                                      |                                          |
| XX45059   | 450 x 596       | XXF35579  | 355 x 796 FRAME           |                                                                                                                                                                                                                                                                                                                                                                                      |                                          |
| XX49059   | 490 x 596       | XXF35599  | 355 x 996 FRAME           |                                                                                                                                                                                                                                                                                                                                                                                      |                                          |
| XX57029   | 570 x 296       | XXF71539  | 715 x 396 FRAME           |                                                                                                                                                                                                                                                                                                                                                                                      |                                          |
| XX57039   | 570 x 396       | XXF71549  | 715 x 496 FRAME           | When ordering please replace XX with the prefix code below                                                                                                                                                                                                                                                                                                                           |                                          |
|           |                 |           |                           |                                                                                                                                                                                                                                                                                                                                                                                      |                                          |