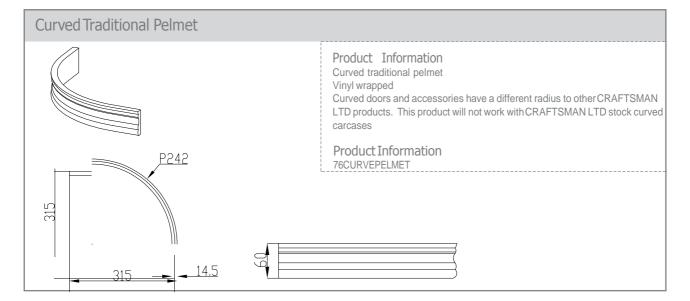

#### Door & Accessory Descriptions

| CODE      | DESCRIPTION     | CODE      | DESCRIPTION               | CODE                                                                                                                                                                                                                                                                                                                                                                                 | DESCRIPTION                              |
|-----------|-----------------|-----------|---------------------------|--------------------------------------------------------------------------------------------------------------------------------------------------------------------------------------------------------------------------------------------------------------------------------------------------------------------------------------------------------------------------------------|------------------------------------------|
| XX11059   | 110 x 596 SLAB  | XX57044   | 570 x 446                 | XXCORNICESQ                                                                                                                                                                                                                                                                                                                                                                          | SQUARE END STRAIGHT                      |
| XX14029   | 140 x 296       | XX57049   | 570 x 496                 |                                                                                                                                                                                                                                                                                                                                                                                      | CORNICE / PELMET                         |
| XX14039   | 140 x 396       | XX57059   | 570 x 596                 | XXCURVE                                                                                                                                                                                                                                                                                                                                                                              | CURVED DOOR 715MM TALL (EXT.             |
| XX14044   | 140 x 446       | XX71514   | 715 x 147                 | _                                                                                                                                                                                                                                                                                                                                                                                    | CURVE)****                               |
| XX14049   | 140 x 496       | XX71525   | 715 x 256                 | XXCURVE895MM                                                                                                                                                                                                                                                                                                                                                                         | CURVED DOOR 895MM TALL (EXT.             |
| XX14059   | 140 x 596       | XX71527R1 | 715 x 273 (RH CNR WALL)** | _                                                                                                                                                                                                                                                                                                                                                                                    | CURVE)****                               |
| XX14079   | 140 x 796       | XX71527L1 | 715 x 273 (LH CNR WALL)** | XXCURVECORNICESQ                                                                                                                                                                                                                                                                                                                                                                     | SQUARE END CURVED CORNICE                |
| XX14089   | 140 x 896       | XX71529   | 715 x 296                 |                                                                                                                                                                                                                                                                                                                                                                                      | /PELMET (EXT. CURVE)                     |
| XX14099   | 140 x 996       | XX71531R  | 715 x 313 (RH CNR BASE)** | XXCURVEPLINTH                                                                                                                                                                                                                                                                                                                                                                        | CURVED PLINTH (EXT. CURVE)               |
| XX17539   | 175 x 396       | XX71531L  | 715 x 313 (LH CNR BASE)** | XXINTWALL                                                                                                                                                                                                                                                                                                                                                                            | CURVED WALL DOOR (INT. CURVE)***         |
| XX17549   | 175 x 496       | XX71534   | 715 x 345                 | XXINTBASE                                                                                                                                                                                                                                                                                                                                                                            | CURVED BASE DOOR (INT. CURVE)***         |
| XX17559   | 175 x 596       | XX71539   | 715 x 396                 | XXINTCORNICE                                                                                                                                                                                                                                                                                                                                                                         | SQUARE END CURVED CORNICE                |
| XX28349   | 283 x 496       | XX71544   | 715 x 446                 |                                                                                                                                                                                                                                                                                                                                                                                      | / PELMET (INT.CURVE)                     |
| XX28359   | 283 x 596       | XX71549   | 715 x 496                 | XXINTPLINTH                                                                                                                                                                                                                                                                                                                                                                          | CURVED PLINTH (INT. CURVE)               |
| XX28379   | 283 x 796       | XX71554   | 715 x 546                 | XXEP780                                                                                                                                                                                                                                                                                                                                                                              | END PANEL SLAB 780 x 350mm x 22mm        |
| XX28389   | 283 x 896       | XX71559   | 715 x 596                 | XXEP900                                                                                                                                                                                                                                                                                                                                                                              | END PANEL SLAB 900 x 650mm x 22mm        |
| XX28399   | 283 x 996       | XX89529   | 895 x 296                 | XXEPSHAPE900                                                                                                                                                                                                                                                                                                                                                                         | END PANEL SHAPE 900 x 650mm x 22mm       |
| XX35549   | 355 x 496       | XX89539   | 895 x 396                 | XXEP2400                                                                                                                                                                                                                                                                                                                                                                             | END PANEL SLAB 2400 x 650mm x 22mm       |
| XXSB35549 | 355 x 496 SLAB* | XX89544   | 895 x 446                 | 50EP240018                                                                                                                                                                                                                                                                                                                                                                           | BLACK END PANEL SLAB 2400 x 650mm x 18mm |
| XX35559   | 355 x 596       | XX89549   | 895 x 496                 | XXPLINTH                                                                                                                                                                                                                                                                                                                                                                             | PLINTH 3050 x 150 x 18mm                 |
| XXSB35559 | 355 x 596 SLAB* | XX89559   | 895 x 596                 | XXCPEXTERNAL                                                                                                                                                                                                                                                                                                                                                                         | EXTERNAL POST SHAPED                     |
| XX35579   | 355 x 796       | XX98059   | 980 x 596                 | XXCPSHAPED                                                                                                                                                                                                                                                                                                                                                                           | CORNER POST SHAPED                       |
| XXSB35579 | 355 x 796 SLAB* | XX124529  | 1245 x 296                | XXCPSLAB                                                                                                                                                                                                                                                                                                                                                                             | CORNER POST SLAB                         |
| XX35589   | 355 x 896       | XX124539  | 1245 x 396                | _                                                                                                                                                                                                                                                                                                                                                                                    |                                          |
| XXSB35589 | 355 x 896 SLAB* | XX124544  | 1245 x 446                | <ul> <li>FIRA approved BS6222 (1999) part 3.</li> <li>* 355 Slab doors are for the top door of a bi-fold<br/>system to allow for the fitting of the mechanism.</li> <li>** Corner doors are handed and it is advised that both<br/>LH and RH corner doors are purchased.</li> <li>*** Internal curved doors are sold as sets</li> <li>**** Not available in Lucente Black</li> </ul> |                                          |
| XX35599   | 355 x 996       | XX124549  | 1245 x 496                |                                                                                                                                                                                                                                                                                                                                                                                      |                                          |
| XXSB35599 | 355 x 996 SLAB* | XX124559  | 1245 x 596                |                                                                                                                                                                                                                                                                                                                                                                                      |                                          |
| XX45059   | 450 x 596       | XXF35579  | 355 x 796 FRAME           |                                                                                                                                                                                                                                                                                                                                                                                      |                                          |
| XX49059   | 490 x 596       | XXF35599  | 355 x 996 FRAME           |                                                                                                                                                                                                                                                                                                                                                                                      |                                          |
| XX57029   | 570 x 296       | XXF71539  | 715 x 396 FRAME           |                                                                                                                                                                                                                                                                                                                                                                                      |                                          |
| XX57039   | 570 x 396       | XXF71549  | 715 x 496 FRAME           | When ordering please replace XX with the prefix code below                                                                                                                                                                                                                                                                                                                           |                                          |
|           |                 |           |                           |                                                                                                                                                                                                                                                                                                                                                                                      |                                          |