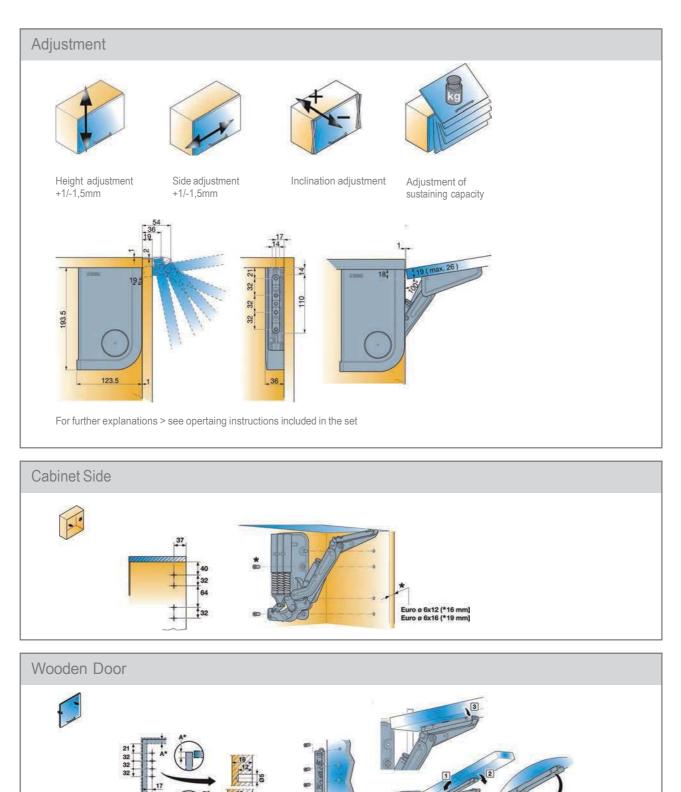

m for a large variety of door weights
- X Secure support of door in any position
- A Opening with one finger force
- K Easy clip-on mounting procedure
- 3 Damping way can be adjusted by turning of adjustment screw on damper

| CODE       | DOOR SIZE                  | WEIGHT CAPACITY |
|------------|----------------------------|-----------------|
| 95HUWIL003 | 400mm (h) up to 600mm(w)   | UP TO 5KG       |
| 95HUWIL004 | 400mm (h) up to 1000mm (w) | UPTO 7.6KG      |
| 95HUWIL004 | 500mm (h) up to 600mm (w)  | UPTO 7.6KG      |
| 95HUWIL005 | 500mm (h) up to 1000mm (w) | UPTO 8.2KG      |
| 95HUWIL006 | 500mm (h) up to 2000mm (w) | UP TO 17KG      |



# Door Lift Mechanisms Huwilift Free Lift

### Huwilift Free SOFT CLOSE Single Door Lift System

Mounting Procedure & Adjustment Details



TEL 0118 321 5892 FAX 0207 681 3652



# Door Lift Mechanisms Huwilift Free Lift

### Huwilift Free SOFT CLOSE Single Door Lift System



Craftsman

### Huwilift Senso Bi Fold Door Lift System



#### Features:

- Y For bifold doors
- Y 'Touch control' feature for secure support of door in any position
- $\chi$  . Soft and safe closing of the door
- Smooth operation and ergonomic sequence motions on the hinge arm
- Minimal footprint of hardware accommodates usage in shallow cabinet depths
- Y Time saving installation and adjustment procedure
- A One system for a large variety of door weights
- Adjustable end-stop

| CODE       | DOOR SIZE                  | WEIGHT CAPACITY |
|------------|----------------------------|-----------------|
| 95HUWIL001 | 355mm (h) up to 600mm(w)   | 5-9KG