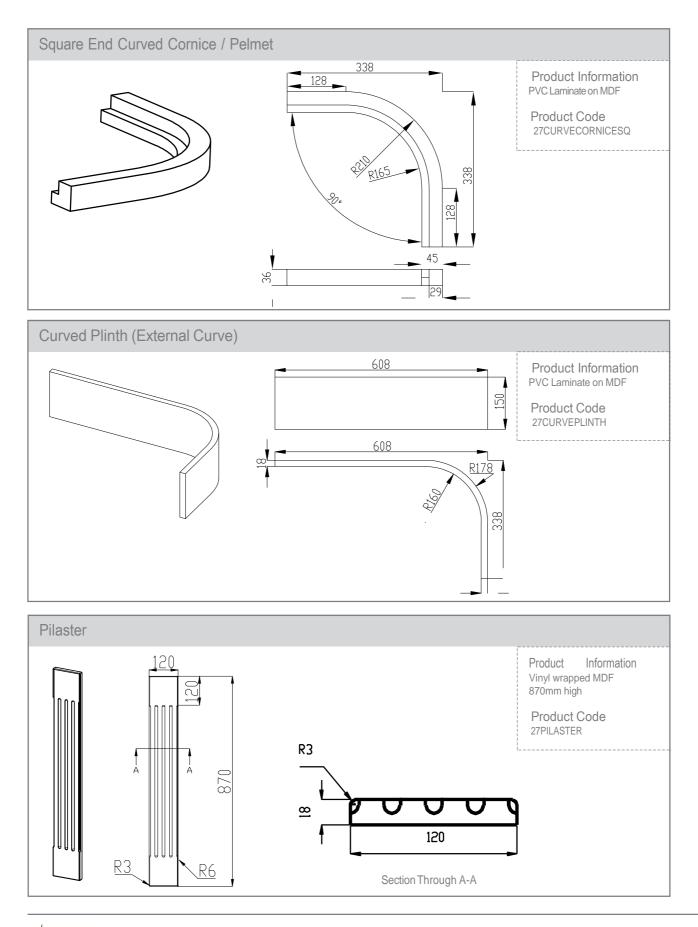

#### Door & Accessory Descriptions

| CODE      | DESCRIPTION     | CODE      | DESCRIPTION               | CODE                                                                                                                                                                                                                                                                                                                                                                                 | DESCRIPTION                              |
|-----------|-----------------|-----------|---------------------------|--------------------------------------------------------------------------------------------------------------------------------------------------------------------------------------------------------------------------------------------------------------------------------------------------------------------------------------------------------------------------------------|------------------------------------------|
| XX11059   | 110 x 596 SLAB  | XX57044   | 570 x 446                 | XXCORNICESQ                                                                                                                                                                                                                                                                                                                                                                          | SQUARE END STRAIGHT                      |
| XX14029   | 140 x 296       | XX57049   | 570 x 496                 |                                                                                                                                                                                                                                                                                                                                                                                      | CORNICE / PELMET                         |
| XX14039   | 140 x 396       | XX57059   | 570 x 596                 | XXCURVE                                                                                                                                                                                                                                                                                                                                                                              | CURVED DOOR 715MM TALL (EXT.             |
| XX14044   | 140 x 446       | XX71514   | 715 x 147                 | _                                                                                                                                                                                                                                                                                                                                                                                    | CURVE)****                               |
| XX14049   | 140 x 496       | XX71525   | 715 x 256                 | XXCURVE895MM                                                                                                                                                                                                                                                                                                                                                                         | CURVED DOOR 895MM TALL (EXT.             |
| XX14059   | 140 x 596       | XX71527R1 | 715 x 273 (RH CNR WALL)** | _                                                                                                                                                                                                                                                                                                                                                                                    | CURVE)****                               |
| XX14079   | 140 x 796       | XX71527L1 | 715 x 273 (LH CNR WALL)** | XXCURVECORNICESQ                                                                                                                                                                                                                                                                                                                                                                     | SQUARE END CURVED CORNICE                |
| XX14089   | 140 x 896       | XX71529   | 715 x 296                 |                                                                                                                                                                                                                                                                                                                                                                                      | /PELMET (EXT. CURVE)                     |
| XX14099   | 140 x 996       | XX71531R  | 715 x 313 (RH CNR BASE)** | XXCURVEPLINTH                                                                                                                                                                                                                                                                                                                                                                        | CURVED PLINTH (EXT. CURVE)               |
| XX17539   | 175 x 396       | XX71531L  | 715 x 313 (LH CNR BASE)** | XXINTWALL                                                                                                                                                                                                                                                                                                                                                                            | CURVED WALL DOOR (INT. CURVE)***         |
| XX17549   | 175 x 496       | XX71534   | 715 x 345                 | XXINTBASE                                                                                                                                                                                                                                                                                                                                                                            | CURVED BASE DOOR (INT. CURVE)***         |
| XX17559   | 175 x 596       | XX71539   | 715 x 396                 | XXINTCORNICE                                                                                                                                                                                                                                                                                                                                                                         | SQUARE END CURVED CORNICE                |
| XX28349   | 283 x 496       | XX71544   | 715 x 446                 |                                                                                                                                                                                                                                                                                                                                                                                      | / PELMET (INT.CURVE)                     |
| XX28359   | 283 x 596       | XX71549   | 715 x 496                 | XXINTPLINTH                                                                                                                                                                                                                                                                                                                                                                          | CURVED PLINTH (INT. CURVE)               |
| XX28379   | 283 x 796       | XX71554   | 715 x 546                 | XXEP780                                                                                                                                                                                                                                                                                                                                                                              | END PANEL SLAB 780 x 350mm x 22mm        |
| XX28389   | 283 x 896       | XX71559   | 715 x 596                 | XXEP900                                                                                                                                                                                                                                                                                                                                                                              | END PANEL SLAB 900 x 650mm x 22mm        |
| XX28399   | 283 x 996       | XX89529   | 895 x 296                 | XXEPSHAPE900                                                                                                                                                                                                                                                                                                                                                                         | END PANEL SHAPE 900 x 650mm x 22mm       |
| XX35549   | 355 x 496       | XX89539   | 895 x 396                 | XXEP2400                                                                                                                                                                                                                                                                                                                                                                             | END PANEL SLAB 2400 x 650mm x 22mm       |
| XXSB35549 | 355 x 496 SLAB* | XX89544   | 895 x 446                 | 50EP240018                                                                                                                                                                                                                                                                                                                                                                           | BLACK END PANEL SLAB 2400 x 650mm x 18mm |
| XX35559   | 355 x 596       | XX89549   | 895 x 496                 | XXPLINTH                                                                                                                                                                                                                                                                                                                                                                             | PLINTH 3050 x 150 x 18mm                 |
| XXSB35559 | 355 x 596 SLAB* | XX89559   | 895 x 596                 | XXCPEXTERNAL                                                                                                                                                                                                                                                                                                                                                                         | EXTERNAL POST SHAPED                     |
| XX35579   | 355 x 796       | XX98059   | 980 x 596                 | XXCPSHAPED                                                                                                                                                                                                                                                                                                                                                                           | CORNER POST SHAPED                       |
| XXSB35579 | 355 x 796 SLAB* | XX124529  | 1245 x 296                | XXCPSLAB                                                                                                                                                                                                                                                                                                                                                                             | CORNER POST SLAB                         |
| XX35589   | 355 x 896       | XX124539  | 1245 x 396                | _                                                                                                                                                                                                                                                                                                                                                                                    |                                          |
| XXSB35589 | 355 x 896 SLAB* | XX124544  | 1245 x 446                | <ul> <li>FIRA approved BS6222 (1999) part 3.</li> <li>* 355 Slab doors are for the top door of a bi-fold<br/>system to allow for the fitting of the mechanism.</li> <li>** Corner doors are handed and it is advised that both<br/>LH and RH corner doors are purchased.</li> <li>*** Internal curved doors are sold as sets</li> <li>**** Not available in Lucente Black</li> </ul> |                                          |
| XX35599   | 355 x 996       | XX124549  | 1245 x 496                |                                                                                                                                                                                                                                                                                                                                                                                      |                                          |
| XXSB35599 | 355 x 996 SLAB* | XX124559  | 1245 x 596                |                                                                                                                                                                                                                                                                                                                                                                                      |                                          |
| XX45059   | 450 x 596       | XXF35579  | 355 x 796 FRAME           |                                                                                                                                                                                                                                                                                                                                                                                      |                                          |
| XX49059   | 490 x 596       | XXF35599  | 355 x 996 FRAME           |                                                                                                                                                                                                                                                                                                                                                                                      |                                          |
| XX57029   | 570 x 296       | XXF71539  | 715 x 396 FRAME           |                                                                                                                                                                                                                                                                                                                                                                                      |                                          |
| XX57039   | 570 x 396       | XXF71549  | 715 x 496 FRAME           | When ordering please replace XX with the prefix code below                                                                                                                                                                                                                                                                                                                           |                                          |
|           |                 |           |                           |                                                                                                                                                                                                                                                                                                                                                                                      |                                          |