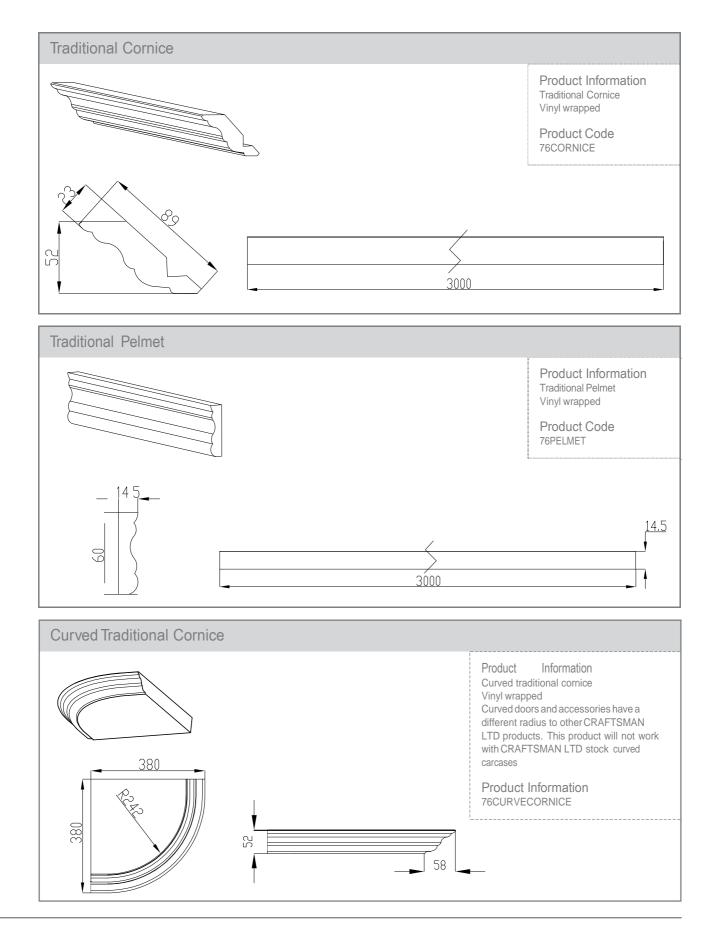

#### Door & Accessory Descriptions

| CODE      | DESCRIPTION     | CODE      | DESCRIPTION               | CODE                                                                                                                                                                                                                                                                                                                                                                                 | DESCRIPTION                              |
|-----------|-----------------|-----------|---------------------------|--------------------------------------------------------------------------------------------------------------------------------------------------------------------------------------------------------------------------------------------------------------------------------------------------------------------------------------------------------------------------------------|------------------------------------------|
| XX11059   | 110 x 596 SLAB  | XX57044   | 570 x 446                 | XXCORNICESQ                                                                                                                                                                                                                                                                                                                                                                          | SQUARE END STRAIGHT                      |
| XX14029   | 140 x 296       | XX57049   | 570 x 496                 |                                                                                                                                                                                                                                                                                                                                                                                      | CORNICE / PELMET                         |
| XX14039   | 140 x 396       | XX57059   | 570 x 596                 | XXCURVE                                                                                                                                                                                                                                                                                                                                                                              | CURVED DOOR 715MM TALL (EXT.             |
| XX14044   | 140 x 446       | XX71514   | 715 x 147                 | _                                                                                                                                                                                                                                                                                                                                                                                    | CURVE)****                               |
| XX14049   | 140 x 496       | XX71525   | 715 x 256                 | XXCURVE895MM                                                                                                                                                                                                                                                                                                                                                                         | CURVED DOOR 895MM TALL (EXT.             |
| XX14059   | 140 x 596       | XX71527R1 | 715 x 273 (RH CNR WALL)** | _                                                                                                                                                                                                                                                                                                                                                                                    | CURVE)****                               |
| XX14079   | 140 x 796       | XX71527L1 | 715 x 273 (LH CNR WALL)** | XXCURVECORNICESQ                                                                                                                                                                                                                                                                                                                                                                     | SQUARE END CURVED CORNICE                |
| XX14089   | 140 x 896       | XX71529   | 715 x 296                 |                                                                                                                                                                                                                                                                                                                                                                                      | /PELMET (EXT. CURVE)                     |
| XX14099   | 140 x 996       | XX71531R  | 715 x 313 (RH CNR BASE)** | XXCURVEPLINTH                                                                                                                                                                                                                                                                                                                                                                        | CURVED PLINTH (EXT. CURVE)               |
| XX17539   | 175 x 396       | XX71531L  | 715 x 313 (LH CNR BASE)** | XXINTWALL                                                                                                                                                                                                                                                                                                                                                                            | CURVED WALL DOOR (INT. CURVE)***         |
| XX17549   | 175 x 496       | XX71534   | 715 x 345                 | XXINTBASE                                                                                                                                                                                                                                                                                                                                                                            | CURVED BASE DOOR (INT. CURVE)***         |
| XX17559   | 175 x 596       | XX71539   | 715 x 396                 | XXINTCORNICE                                                                                                                                                                                                                                                                                                                                                                         | SQUARE END CURVED CORNICE                |
| XX28349   | 283 x 496       | XX71544   | 715 x 446                 |                                                                                                                                                                                                                                                                                                                                                                                      | / PELMET (INT.CURVE)                     |
| XX28359   | 283 x 596       | XX71549   | 715 x 496                 | XXINTPLINTH                                                                                                                                                                                                                                                                                                                                                                          | CURVED PLINTH (INT. CURVE)               |
| XX28379   | 283 x 796       | XX71554   | 715 x 546                 | XXEP780                                                                                                                                                                                                                                                                                                                                                                              | END PANEL SLAB 780 x 350mm x 22mm        |
| XX28389   | 283 x 896       | XX71559   | 715 x 596                 | XXEP900                                                                                                                                                                                                                                                                                                                                                                              | END PANEL SLAB 900 x 650mm x 22mm        |
| XX28399   | 283 x 996       | XX89529   | 895 x 296                 | XXEPSHAPE900                                                                                                                                                                                                                                                                                                                                                                         | END PANEL SHAPE 900 x 650mm x 22mm       |
| XX35549   | 355 x 496       | XX89539   | 895 x 396                 | XXEP2400                                                                                                                                                                                                                                                                                                                                                                             | END PANEL SLAB 2400 x 650mm x 22mm       |
| XXSB35549 | 355 x 496 SLAB* | XX89544   | 895 x 446                 | 50EP240018                                                                                                                                                                                                                                                                                                                                                                           | BLACK END PANEL SLAB 2400 x 650mm x 18mm |
| XX35559   | 355 x 596       | XX89549   | 895 x 496                 | XXPLINTH                                                                                                                                                                                                                                                                                                                                                                             | PLINTH 3050 x 150 x 18mm                 |
| XXSB35559 | 355 x 596 SLAB* | XX89559   | 895 x 596                 | XXCPEXTERNAL                                                                                                                                                                                                                                                                                                                                                                         | EXTERNAL POST SHAPED                     |
| XX35579   | 355 x 796       | XX98059   | 980 x 596                 | XXCPSHAPED                                                                                                                                                                                                                                                                                                                                                                           | CORNER POST SHAPED                       |
| XXSB35579 | 355 x 796 SLAB* | XX124529  | 1245 x 296                | XXCPSLAB                                                                                                                                                                                                                                                                                                                                                                             | CORNER POST SLAB                         |
| XX35589   | 355 x 896       | XX124539  | 1245 x 396                | _                                                                                                                                                                                                                                                                                                                                                                                    |                                          |
| XXSB35589 | 355 x 896 SLAB* | XX124544  | 1245 x 446                | <ul> <li>FIRA approved BS6222 (1999) part 3.</li> <li>* 355 Slab doors are for the top door of a bi-fold<br/>system to allow for the fitting of the mechanism.</li> <li>** Corner doors are handed and it is advised that both<br/>LH and RH corner doors are purchased.</li> <li>*** Internal curved doors are sold as sets</li> <li>**** Not available in Lucente Black</li> </ul> |                                          |
| XX35599   | 355 x 996       | XX124549  | 1245 x 496                |                                                                                                                                                                                                                                                                                                                                                                                      |                                          |
| XXSB35599 | 355 x 996 SLAB* | XX124559  | 1245 x 596                |                                                                                                                                                                                                                                                                                                                                                                                      |                                          |
| XX45059   | 450 x 596       | XXF35579  | 355 x 796 FRAME           |                                                                                                                                                                                                                                                                                                                                                                                      |                                          |
| XX49059   | 490 x 596       | XXF35599  | 355 x 996 FRAME           |                                                                                                                                                                                                                                                                                                                                                                                      |                                          |
| XX57029   | 570 x 296       | XXF71539  | 715 x 396 FRAME           |                                                                                                                                                                                                                                                                                                                                                                                      |                                          |
| XX57039   | 570 x 396       | XXF71549  | 715 x 496 FRAME           | When ordering please replace XX with the prefix code below                                                                                                                                                                                                                                                                                                                           |                                          |
|           |                 |           |                           |                                                                                                                                                                                                                                                                                                                                                                                      |                                          |