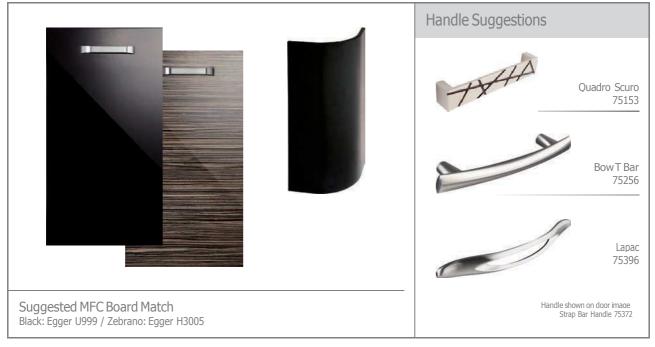

#### Door & Accessory Descriptions

| CODE      | DESCRIPTION     | CODE      | DESCRIPTION               | CODE                                                                                                                                                                                                                                                                                                                                                                                 | DESCRIPTION                              |
|-----------|-----------------|-----------|---------------------------|--------------------------------------------------------------------------------------------------------------------------------------------------------------------------------------------------------------------------------------------------------------------------------------------------------------------------------------------------------------------------------------|------------------------------------------|
| XX11059   | 110 x 596 SLAB  | XX57044   | 570 x 446                 | XXCORNICESQ                                                                                                                                                                                                                                                                                                                                                                          | SQUARE END STRAIGHT                      |
| XX14029   | 140 x 296       | XX57049   | 570 x 496                 |                                                                                                                                                                                                                                                                                                                                                                                      | CORNICE / PELMET                         |
| XX14039   | 140 x 396       | XX57059   | 570 x 596                 | XXCURVE                                                                                                                                                                                                                                                                                                                                                                              | CURVED DOOR 715MM TALL (EXT.             |
| XX14044   | 140 x 446       | XX71514   | 715 x 147                 | _                                                                                                                                                                                                                                                                                                                                                                                    | CURVE)****                               |
| XX14049   | 140 x 496       | XX71525   | 715 x 256                 | XXCURVE895MM                                                                                                                                                                                                                                                                                                                                                                         | CURVED DOOR 895MM TALL (EXT.             |
| XX14059   | 140 x 596       | XX71527R1 | 715 x 273 (RH CNR WALL)** | _                                                                                                                                                                                                                                                                                                                                                                                    | CURVE)****                               |
| XX14079   | 140 x 796       | XX71527L1 | 715 x 273 (LH CNR WALL)** | XXCURVECORNICESQ                                                                                                                                                                                                                                                                                                                                                                     | SQUARE END CURVED CORNICE                |
| XX14089   | 140 x 896       | XX71529   | 715 x 296                 |                                                                                                                                                                                                                                                                                                                                                                                      | /PELMET (EXT. CURVE)                     |
| XX14099   | 140 x 996       | XX71531R  | 715 x 313 (RH CNR BASE)** | XXCURVEPLINTH                                                                                                                                                                                                                                                                                                                                                                        | CURVED PLINTH (EXT. CURVE)               |
| XX17539   | 175 x 396       | XX71531L  | 715 x 313 (LH CNR BASE)** | XXINTWALL                                                                                                                                                                                                                                                                                                                                                                            | CURVED WALL DOOR (INT. CURVE)***         |
| XX17549   | 175 x 496       | XX71534   | 715 x 345                 | XXINTBASE                                                                                                                                                                                                                                                                                                                                                                            | CURVED BASE DOOR (INT. CURVE)***         |
| XX17559   | 175 x 596       | XX71539   | 715 x 396                 | XXINTCORNICE                                                                                                                                                                                                                                                                                                                                                                         | SQUARE END CURVED CORNICE                |
| XX28349   | 283 x 496       | XX71544   | 715 x 446                 |                                                                                                                                                                                                                                                                                                                                                                                      | / PELMET (INT.CURVE)                     |
| XX28359   | 283 x 596       | XX71549   | 715 x 496                 | XXINTPLINTH                                                                                                                                                                                                                                                                                                                                                                          | CURVED PLINTH (INT. CURVE)               |
| XX28379   | 283 x 796       | XX71554   | 715 x 546                 | XXEP780                                                                                                                                                                                                                                                                                                                                                                              | END PANEL SLAB 780 x 350mm x 22mm        |
| XX28389   | 283 x 896       | XX71559   | 715 x 596                 | XXEP900                                                                                                                                                                                                                                                                                                                                                                              | END PANEL SLAB 900 x 650mm x 22mm        |
| XX28399   | 283 x 996       | XX89529   | 895 x 296                 | XXEPSHAPE900                                                                                                                                                                                                                                                                                                                                                                         | END PANEL SHAPE 900 x 650mm x 22mm       |
| XX35549   | 355 x 496       | XX89539   | 895 x 396                 | XXEP2400                                                                                                                                                                                                                                                                                                                                                                             | END PANEL SLAB 2400 x 650mm x 22mm       |
| XXSB35549 | 355 x 496 SLAB* | XX89544   | 895 x 446                 | 50EP240018                                                                                                                                                                                                                                                                                                                                                                           | BLACK END PANEL SLAB 2400 x 650mm x 18mm |
| XX35559   | 355 x 596       | XX89549   | 895 x 496                 | XXPLINTH                                                                                                                                                                                                                                                                                                                                                                             | PLINTH 3050 x 150 x 18mm                 |
| XXSB35559 | 355 x 596 SLAB* | XX89559   | 895 x 596                 | XXCPEXTERNAL                                                                                                                                                                                                                                                                                                                                                                         | EXTERNAL POST SHAPED                     |
| XX35579   | 355 x 796       | XX98059   | 980 x 596                 | XXCPSHAPED                                                                                                                                                                                                                                                                                                                                                                           | CORNER POST SHAPED                       |
| XXSB35579 | 355 x 796 SLAB* | XX124529  | 1245 x 296                | XXCPSLAB                                                                                                                                                                                                                                                                                                                                                                             | CORNER POST SLAB                         |
| XX35589   | 355 x 896       | XX124539  | 1245 x 396                | _                                                                                                                                                                                                                                                                                                                                                                                    |                                          |
| XXSB35589 | 355 x 896 SLAB* | XX124544  | 1245 x 446                | <ul> <li>FIRA approved BS6222 (1999) part 3.</li> <li>* 355 Slab doors are for the top door of a bi-fold<br/>system to allow for the fitting of the mechanism.</li> <li>** Corner doors are handed and it is advised that both<br/>LH and RH corner doors are purchased.</li> <li>*** Internal curved doors are sold as sets</li> <li>**** Not available in Lucente Black</li> </ul> |                                          |
| XX35599   | 355 x 996       | XX124549  | 1245 x 496                |                                                                                                                                                                                                                                                                                                                                                                                      |                                          |
| XXSB35599 | 355 x 996 SLAB* | XX124559  | 1245 x 596                |                                                                                                                                                                                                                                                                                                                                                                                      |                                          |
| XX45059   | 450 x 596       | XXF35579  | 355 x 796 FRAME           |                                                                                                                                                                                                                                                                                                                                                                                      |                                          |
| XX49059   | 490 x 596       | XXF35599  | 355 x 996 FRAME           |                                                                                                                                                                                                                                                                                                                                                                                      |                                          |
| XX57029   | 570 x 296       | XXF71539  | 715 x 396 FRAME           |                                                                                                                                                                                                                                                                                                                                                                                      |                                          |
| XX57039   | 570 x 396       | XXF71549  | 715 x 496 FRAME           | When ordering please replace XX with the prefix code below                                                                                                                                                                                                                                                                                                                           |                                          |
|           |                 |           |                           |                                                                                                                                                                                                                                                                                                                                                                                      |                                          |

Prefix 47 = White Prefix 48 = Cream Prefix 50 = Black Example: 4711059 Lucente White 110 x 595mm

WEBCRAFTSMAN4HOME.CO.UKEMAILINFO@CRAFTSMANLTD.CO.UK

Craftsman