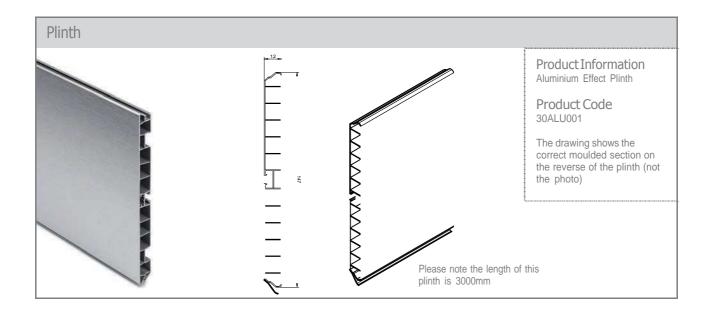

animent to any door range. These Aluminium effect plinths will add flair and a bespoke look. External and Internal curved plinths are available to enable you to complete your desired look.



#### Descriptions

| CODE     | DESCRIPTION                                                                        |
|----------|------------------------------------------------------------------------------------|
| 30ALU001 | MOULDED ALUMINIUM EFFECT PLINTH 3 MTR                                              |
| 30ALU002 | ALUMINIUM EFFECT INTERNAL CURVE PLINTH                                             |
| 30ALU003 | ALUMINIUM EFFECT EXTERNAL CURVE PLINTH                                             |
| 30ALU004 | ALUMINIUM EFFECT PLINTH FITTINGS (2 QTY PLINTH CLIPS PLUS 2 QTY CONNECTORS / ENDS) |



## Feature Doors Aluminium Effect Plinths





# BLANK PAGE



Manufactured from 18mm MFC Base carcase external depth 560mm Base carcase internal depth 492mm Base units 720mm high (18mm back) Tall units 1970mm high (8mm back) Dresser 1210mm high (8mm back) Extra Tall units 2155mm high (8mm back) Wrapped MDF centre post Metal cam and dowel construction Metal shelf studs Adjustable feet PVC 0.4 edging to all exposed edges Supplied without drawers 50mm service void When ordering please replace XX with the prefix code below: Prefix 83: Ivory Prefix 84: White Prefix 86: Light Calais Oak

Carcases are made from Egger board lvory - Egger U104 White - Egger W980 Oak - Egger H1319

 $^{\ast\ast\ast}$  Available from stock in White and Ivory only. Oak is available on a 2-3 week lead time.

COLOUR