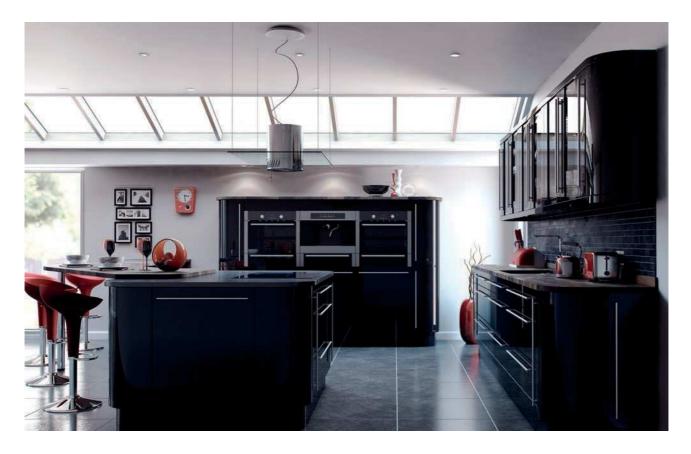

### Lucente Black

An exciting and powerful statement is created by the use of Lucente Black. The clean-lined, uncomplicated, handleless door brings a sense of simplicity and timeless appeal.

The introduction of internal curved doors provides an effortless flow around the kitchen, bringing with it pleasure to the user.