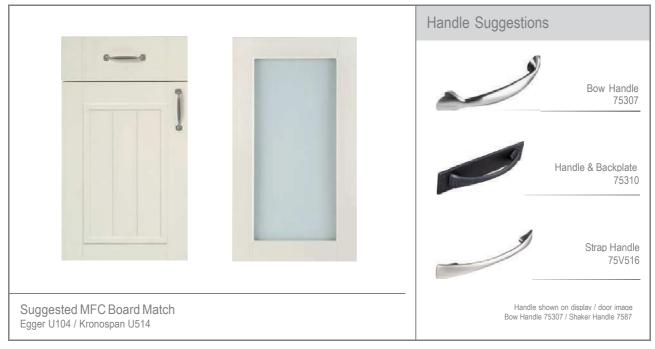

### **Glazed Door Frame Options**

The frosted glass softens the contents, especially when lit. These exciting doors also provide a focal point, and break up a longer run of cupboards beautifully.

\*\* Lucente Frame

Only Doors are

Lucente colourways.

available in all

\* Reflections / Vetro glazed Doors are made to order and available on a 3 week lead time. Please speak to the made to measure department for further information. Available in 10 high gloss colours and various edging options.