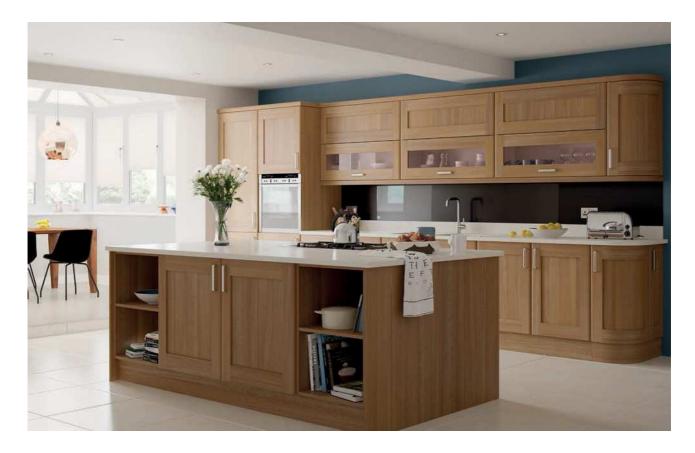

#### Cartmel Ivory

A perfect example of classic and contemporary working together to create the beautiful Cartmel door. Its modern look with classic characteristics provide a clean and neutral living space, which can be perfectly matched with a variety of accessories to bring depth and texture to your new kitchen.

The Cartmel Ivory door is perfect for all those wanting to create a clean and timeless look.