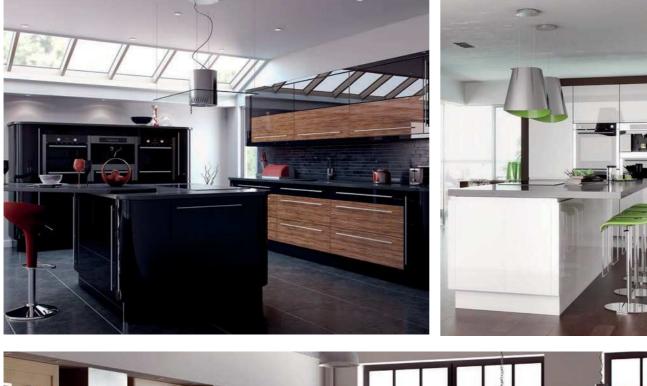

#### Door Storage

Doors should be stored on a stable flat stillage in a horizontal position. Please ensure doors are placed in a cool and dry area.

Looking for the minimal look or something with the WOW factor? We have a vast array of contemporary door styles that will create the look you desire.

### Lucente Black

An exciting and powerful statement is created by the use of Lucente Black. The clean-lined, uncomplicated, handleless door brings a sense of simplicity and timeless appeal.

The introduction of internal curved doors provides an effortless flow around the kitchen, bringing with it pleasure to the user.

### Lucente White

A powerful statement is created with the ultra contemporary and minimalist Lucente White handleless door. The clean lines flow effortlessly around the furniture to give a simple and uncomplicated exclusive look.