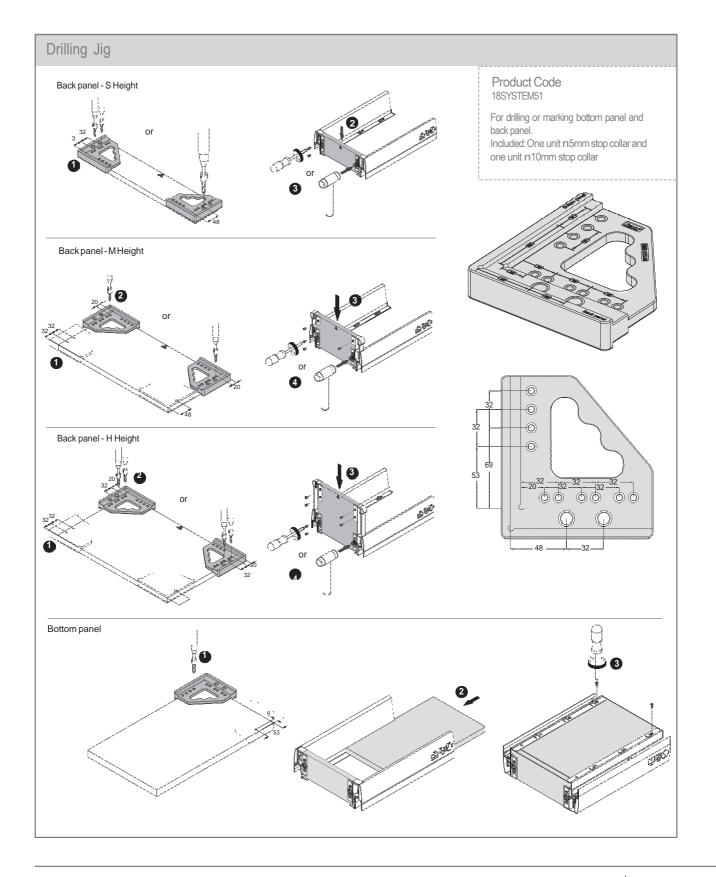

|        | 485mm  |        |        | 685mm                           |
| 900<br>DRAWER<br>785mm |        |        |        | DR     | .000<br>AWER<br><sup>35mm</sup> |

#### **IMPORTANT**

Please ensure that the runner and soft close unit is kept clean and free from dust. When installing worktops, please cover runners to avoid particles entering the mechanism.



T3 Assembly, Removal and Adjustment



150mm / 200mm Drawer Assembly - Wooden Back



Standard Drawer Assembly - Steel Back



#### Drawer Front Assembly and Removal





T3 Assembly, Removal and Adjustment





Inner Drawer S Assembly / Removal



#### Inner Drawer Side Extend HS Assembly





### T3 Assembly, Removal and Adjustment







Drawer Front - Side Adjustment







T3 Marking Devices



### TRIOMAX Drilling Jig



\_raftsman

### Drawers **IMPAZ** Drawers

#### IMPAZ Standard Drawer / Inner Drawer - Single Extension



Single Extension

Self closing feature

Load capacity of 30kg

Smooth rolling mechanism

Y Double out-stop safety feature

K Epoxy coated

Steel drawer side panels 85mm

Y Flexible 2-dimensional front adjustment

Locked-in position when fully extended

Features:

ł

ł

ł

ł



| CODE       | PRODUCT                            |  |
|------------|------------------------------------|--|
| 18SYS8627  | 86 X 270MM CREAM DRAWER            |  |
| 18SYS8635  | 86 X 350MM CREAM DRAWER            |  |
| 18SYS8640  | 86 X 400MM CREAM DRAWER            |  |
| 18SYS8645  | 86 X 450MM CREAM DRAWER            |  |
| 18SYSTEM20 | 86MM INTERNAL FIXING BRACKET CREAM |  |





Impaz 4020 Steel Drawer