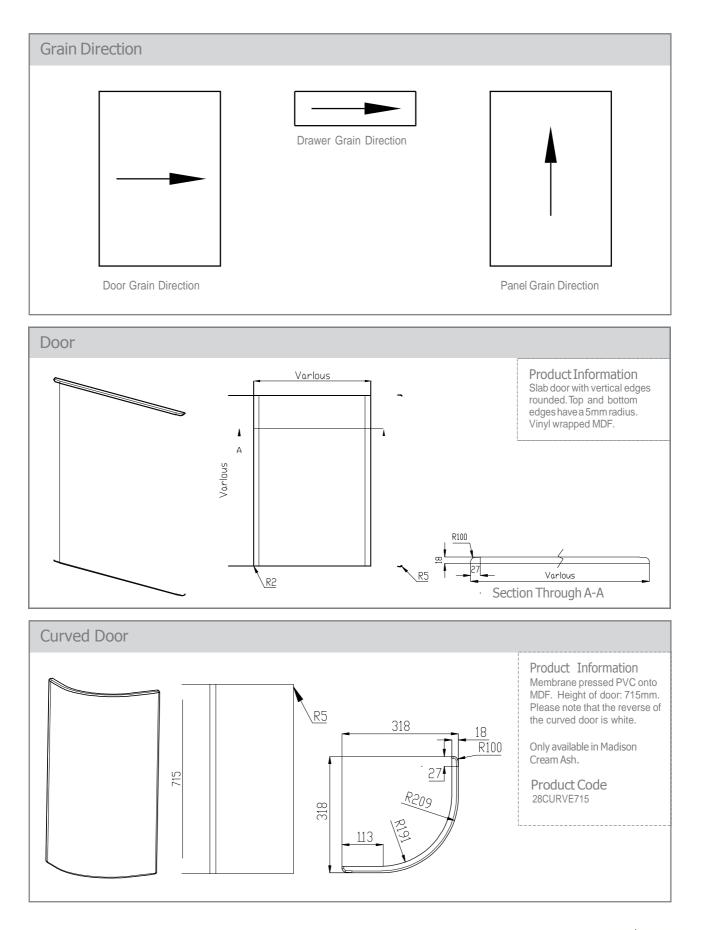

#### Door & Accessory Descriptions

| CODE    | DESCRIPTION | CODE            | DESCRIPTION              | CODE                                                                                                    | DESCRIPTION                 |  |
|---------|-------------|-----------------|--------------------------|---------------------------------------------------------------------------------------------------------|-----------------------------|--|
| XX11059 | 110 x 596   | XX71529         | 715 x 296                | XXMODERN                                                                                                | MODERN CORNICE / LIGHT RAIL |  |
| XX14029 | 140 x 296   | XX71531         | 715 x 313                | XXCORNICESQ                                                                                             | SQUARE END STRAIGHT         |  |
| XX14039 | 140 x 396   | XX71534         | 715 x 346                |                                                                                                         | CORNICE/PELMET              |  |
| XX14044 | 140 x 446   | XX71539         | 715 x 396                | XXE90065                                                                                                | END PANEL 900 x 650mm       |  |
| XX14049 | 140 x 496   | XX71544         | 715 x 445                | XXE240065                                                                                               | END PANEL 2400 x 650mm      |  |
| XX14059 | 140 x 596   | XX71549         | 715 x 495                | XXE78035                                                                                                | END PANEL 780 x 350mm       |  |
| XX14079 | 140 x 796   | XX71554         | 715 x 545***             | XXPLINTH                                                                                                | PLINTH 150 x 2400mm         |  |
| XX14089 | 140 x 896   | XX71559         | 715 x 595                | XXCURVE715                                                                                              | CURVED DOOR**               |  |
| XX14099 | 140 x 996   | XX89529         | 895 x 296                | XXCURVECORNICESQ                                                                                        | SQUARE END CURVED           |  |
| XX17539 | 175 x 396   | XX89539         | 895 x 396                |                                                                                                         | CORNICE / PELMET**          |  |
| XX17549 | 175 x 496   | XX89544         | 895 x 446**              | XXCURVEPLINTH                                                                                           | CURVEDPLINTH**              |  |
| XX17559 | 175 x 596   | XX89549         | 895 x 496                |                                                                                                         |                             |  |
| XX28349 | 283 x 496   | XX89559         | 895 x 596                | ** Not available in Wenge<br>*** Not available in Cream Ash                                             |                             |  |
| XX28359 | 283 x 596   | XX98059         | 980 x 596                |                                                                                                         |                             |  |
| XX28379 | 283 x 796   | XX124529        | 1245 x 296               | Grain Direction                                                                                         |                             |  |
| XX28389 | 283 x 896   | XX124539        | 1245 x 396               | All Frontals Horizontal                                                                                 |                             |  |
| XX28399 | 283 x 996   | XX124544        | 1245 x 446**             | All Panels Vertical<br>Profile Horizontal<br>When ordering please replace XX with the prefix code below |                             |  |
| XX35549 | 355 x 496   | XX124549        | 1245 x 496               |                                                                                                         |                             |  |
| XX35559 | 355 x 596   | XX124559        | 1245 x 596               |                                                                                                         |                             |  |
| XX35579 | 355 x 796   | Glazed and Fram | es for Madison Wenge     | Prefix 26 = Wenge<br>Prefix 28 = Cream Ash                                                              |                             |  |
| XX35589 | 355 x 896   | 26F71549        | 715 x 496 FRAME          | Example: 2611059 Madison                                                                                | Nenge 110 x 595mm           |  |
| XX35599 | 355 x 996   | 26F106149       | 1061 x 496 FRAME         |                                                                                                         | Weigerrox355mm              |  |
| XX45059 | 450 x 596   | 26G71539        | 715 x 396 SATIN GLAZED   |                                                                                                         |                             |  |
| XX49059 | 490 x 596   | 26G71549        | 715 x 496 SATIN GLAZED   |                                                                                                         |                             |  |
| XX57029 | 570 x 296   | Glazed and Fram | es for Madison Cream Ash |                                                                                                         |                             |  |
| XX57039 | 570 x 396   | 28F71539        | 715 x 396 FRAME          |                                                                                                         |                             |  |
| XX57044 | 570 x 446   | 28G71549        | 715 x 496 SATIN GLAZED   |                                                                                                         |                             |  |
| XX57049 | 570 x 496   |                 |                          |                                                                                                         |                             |  |
| XX57059 | 570 x 596   |                 |                          |                                                                                                         |                             |  |
| XX71514 | 715 x 147   |                 |                          |                                                                                                         |                             |  |
| XX71525 | 715 x 256** |                 |                          |                                                                                                         |                             |  |
| XX71527 | 715 x 277   |                 |                          |                                                                                                         |                             |  |