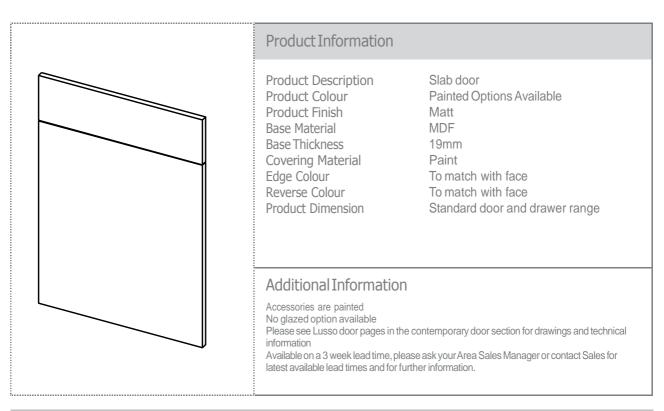

elegant and exclusive look in your home by choosing our Lusso hand painted door. This high class door delivers style and sophistication, whilst the addition of curve and colour brings a bespoke and soft image to your kitchen.







#### Lusso Hand Painted Ivory

Suggested Board Match: Egger U104



## Lusso Hand Painted White





#### Lusso Hand Painted Cream

Suggested Board Match: Egger U108



## Lusso Hand Painted Dakar





#### Lusso Hand Painted Olive

Suggested Board Match: Egger U631



## Lusso Hand Painted Lava



# Made to Order Doors

#### Lusso Hand Painted Brown Grey

Suggested Board Match: Egger U795



#### Lusso Hand Painted Stone Grey





#### Lusso Hand Painted Mussel

Suggested Board Match: Egger U100



#### Lusso Hand Painted Light Grey



# Made to Order Doors



#### Door & Accessory Descriptions

| CODE    | DESCRIPTION          | CODE     | DESCRIPTION           | CODE             | DESCRIPTION                              |
|---------|----------------------|----------|-----------------------|------------------|------------------------------------------|
| 7311059 | 110 X 596 LUSSO DOOR | 7357059  | 570 X 596 LUSSO DOOR  | 73EP780          | LUSSO END PANEL 780 x 350 x 19mm         |
| 7314029 | 140 X 296 LUSSO DOOR | 7371514  | 715 X 147 LUSSO DOOR  | 73EP900          | LUSSO END PANEL 900 x 650 x 19mm         |
| 7314039 | 140 X 396 LUSSO DOOR | 7371525  | 715 X 256 LUSSO DOOR  | 73EP2400         | LUSSO END PANEL 2400 x 650 x 19mm        |
| 7314044 | 140 X 446 LUSSO DOOR | 7371527  | 715 X 277 LUSSO DOOR  | 73PLINTH         | LUSSO PLINTH