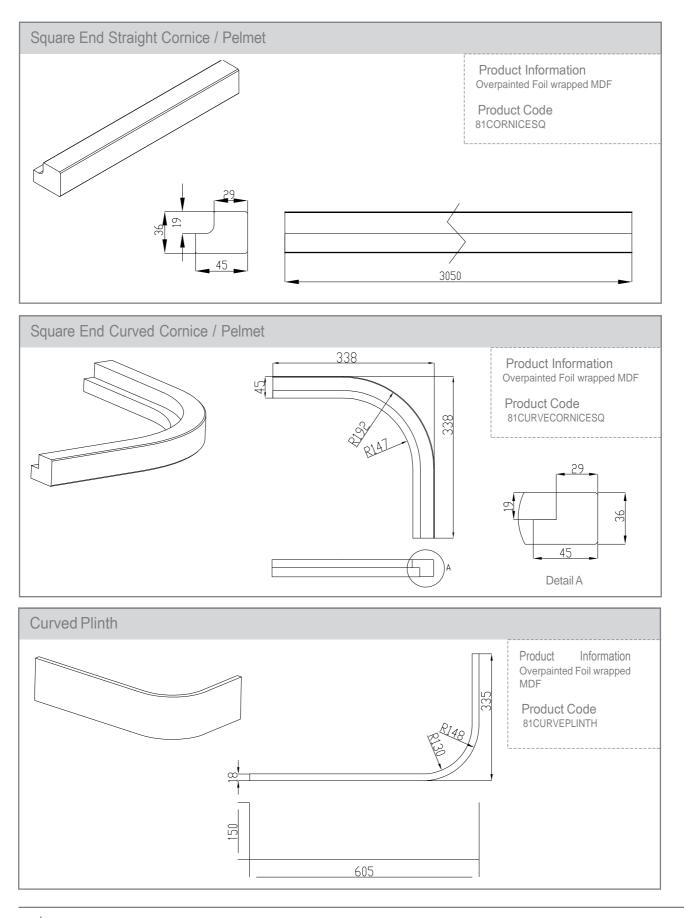

#### Door & Accessory Descriptions

| CODE      | DESCRIPTION     | CODE      | DESCRIPTION               | CODE                                                                                                                                                                                                                                                                                                                                                                                 | DESCRIPTION                              |
|-----------|-----------------|-----------|---------------------------|--------------------------------------------------------------------------------------------------------------------------------------------------------------------------------------------------------------------------------------------------------------------------------------------------------------------------------------------------------------------------------------|------------------------------------------|
| XX11059   | 110 x 596 SLAB  | XX57044   | 570 x 446                 | XXCORNICESQ                                                                                                                                                                                                                                                                                                                                                                          | SQUARE END STRAIGHT                      |
| XX14029   | 140 x 296       | XX57049   | 570 x 496                 |                                                                                                                                                                                                                                                                                                                                                                                      | CORNICE / PELMET                         |
| XX14039   | 140 x 396       | XX57059   | 570 x 596                 | XXCURVE                                                                                                                                                                                                                                                                                                                                                                              | CURVED DOOR 715MM TALL (EXT.             |
| XX14044   | 140 x 446       | XX71514   | 715 x 147                 | _                                                                                                                                                                                                                                                                                                                                                                                    | CURVE)****                               |
| XX14049   | 140 x 496       | XX71525   | 715 x 256                 | XXCURVE895MM                                                                                                                                                                                                                                                                                                                                                                         | CURVED DOOR 895MM TALL (EXT.             |
| XX14059   | 140 x 596       | XX71527R1 | 715 x 273 (RH CNR WALL)** | _                                                                                                                                                                                                                                                                                                                                                                                    | CURVE)****                               |
| XX14079   | 140 x 796       | XX71527L1 | 715 x 273 (LH CNR WALL)** | XXCURVECORNICESQ                                                                                                                                                                                                                                                                                                                                                                     | SQUARE END CURVED CORNICE                |
| XX14089   | 140 x 896       | XX71529   | 715 x 296                 |                                                                                                                                                                                                                                                                                                                                                                                      | /PELMET (EXT. CURVE)                     |
| XX14099   | 140 x 996       | XX71531R  | 715 x 313 (RH CNR BASE)** | XXCURVEPLINTH                                                                                                                                                                                                                                                                                                                                                                        | CURVED PLINTH (EXT. CURVE)               |
| XX17539   | 175 x 396       | XX71531L  | 715 x 313 (LH CNR BASE)** | XXINTWALL                                                                                                                                                                                                                                                                                                                                                                            | CURVED WALL DOOR (INT. CURVE)***         |
| XX17549   | 175 x 496       | XX71534   | 715 x 345                 | XXINTBASE                                                                                                                                                                                                                                                                                                                                                                            | CURVED BASE DOOR (INT. CURVE)***         |
| XX17559   | 175 x 596       | XX71539   | 715 x 396                 | XXINTCORNICE                                                                                                                                                                                                                                                                                                                                                                         | SQUARE END CURVED CORNICE                |
| XX28349   | 283 x 496       | XX71544   | 715 x 446                 |                                                                                                                                                                                                                                                                                                                                                                                      | / PELMET (INT.CURVE)                     |
| XX28359   | 283 x 596       | XX71549   | 715 x 496                 | XXINTPLINTH                                                                                                                                                                                                                                                                                                                                                                          | CURVED PLINTH (INT. CURVE)               |
| XX28379   | 283 x 796       | XX71554   | 715 x 546                 | XXEP780                                                                                                                                                                                                                                                                                                                                                                              | END PANEL SLAB 780 x 350mm x 22mm        |
| XX28389   | 283 x 896       | XX71559   | 715 x 596                 | XXEP900                                                                                                                                                                                                                                                                                                                                                                              | END PANEL SLAB 900 x 650mm x 22mm        |
| XX28399   | 283 x 996       | XX89529   | 895 x 296                 | XXEPSHAPE900                                                                                                                                                                                                                                                                                                                                                                         | END PANEL SHAPE 900 x 650mm x 22mm       |
| XX35549   | 355 x 496       | XX89539   | 895 x 396                 | XXEP2400                                                                                                                                                                                                                                                                                                                                                                             | END PANEL SLAB 2400 x 650mm x 22mm       |
| XXSB35549 | 355 x 496 SLAB* | XX89544   | 895 x 446                 | 50EP240018                                                                                                                                                                                                                                                                                                                                                                           | BLACK END PANEL SLAB 2400 x 650mm x 18mm |
| XX35559   | 355 x 596       | XX89549   | 895 x 496                 | XXPLINTH                                                                                                                                                                                                                                                                                                                                                                             | PLINTH 3050 x 150 x 18mm                 |
| XXSB35559 | 355 x 596 SLAB* | XX89559   | 895 x 596                 | XXCPEXTERNAL                                                                                                                                                                                                                                                                                                                                                                         | EXTERNAL POST SHAPED                     |
| XX35579   | 355 x 796       | XX98059   | 980 x 596                 | XXCPSHAPED                                                                                                                                                                                                                                                                                                                                                                           | CORNER POST SHAPED                       |
| XXSB35579 | 355 x 796 SLAB* | XX124529  | 1245 x 296                | XXCPSLAB                                                                                                                                                                                                                                                                                                                                                                             | CORNER POST SLAB                         |
| XX35589   | 355 x 896       | XX124539  | 1245 x 396                | _                                                                                                                                                                                                                                                                                                                                                                                    |                                          |
| XXSB35589 | 355 x 896 SLAB* | XX124544  | 1245 x 446                | <ul> <li>FIRA approved BS6222 (1999) part 3.</li> <li>* 355 Slab doors are for the top door of a bi-fold<br/>system to allow for the fitting of the mechanism.</li> <li>** Corner doors are handed and it is advised that both<br/>LH and RH corner doors are purchased.</li> <li>*** Internal curved doors are sold as sets</li> <li>**** Not available in Lucente Black</li> </ul> |                                          |
| XX35599   | 355 x 996       | XX124549  | 1245 x 496                |                                                                                                                                                                                                                                                                                                                                                                                      |                                          |
| XXSB35599 | 355 x 996 SLAB* | XX124559  | 1245 x 596                |                                                                                                                                                                                                                                                                                                                                                                                      |                                          |
| XX45059   | 450 x 596       | XXF35579  | 355 x 796 FRAME           |                                                                                                                                                                                                                                                                                                                                                                                      |                                          |
| XX49059   | 490 x 596       | XXF35599  | 355 x 996 FRAME           |                                                                                                                                                                                                                                                                                                                                                                                      |                                          |
| XX57029   | 570 x 296       | XXF71539  | 715 x 396 FRAME           |                                                                                                                                                                                                                                                                                                                                                                                      |                                          |
| XX57039   | 570 x 396       | XXF71549  | 715 x 496 FRAME           | When ordering please replace XX with the prefix code below                                                                                                                                                                                                                                                                                                                           |                                          |
|           |                 |           |                           |                                                                                                                                                                                                                                                                                                                                                                                      |                                          |

#### Door & Accessory Descriptions

| CODE    | DESCRIPTION          | CODE     | DESCRIPTION           | CODE                                                                           | DESCRIPTION                              |
|---------|----------------------|----------|-----------------------|--------------------------------------------------------------------------------|------------------------------------------|
| XX11059 | 110 X 596 LUSSO DOOR | XX71527  | 715 X 277 LUSSO DOOR  | XXEP780                                                                        | LUSSO END PANEL 780 x 350 x 19mm         |
| XX14029 | 140 X 296 LUSSO DOOR | XX71529  | 715 X 296 LUSSO DOOR  | XXEP900                                                                        | LUSSO END PANEL 900 x 650 x 19mm         |
| XX14039 | 140 X 396 LUSSO DOOR | XX71531  | 715 X 313 LUSSO DOOR  | XXEP2400                                                                       | LUSSO END PANEL 2400 x 650 x 19mm        |
| XX14044 | 140 X 446 LUSSO DOOR | XX71534  | 715 X 345 LUSSO DOOR  | XXPLINTH                                                                       | LUSSO PLINTH 150 x 3050mm                |
| XX14049 | 140 X 496 LUSSO DOOR | XX71539  | 715 X 396 LUSSO DOOR  | XXCORNICESQ                                                                    | LUSSO STRAIGHT SQUARE END CORNICE        |
| XX14059 | 140 X 596 LUSSO DOOR | XX71544  | 715 X 446 LUSSO DOOR  | XXCURVE                                                                        | LUSSO EXTERNAL CURVED DOOR               |
| XX14079 | 140 X 796 LUSSO DOOR | XX71549  | 715 X 496 LUSSO DOOR  | XXCURVE895MM                                                                   | CURVED DOOR 895MM TALL (EXT.             |
| XX14089 | 140 X 896 LUSSO DOOR | XX71554  | 715 X 546 LUSSO DOOR  | _                                                                              | CURVE)                                   |
| XX14099 | 140 X 996 LUSSO DOOR | XX71559  | 715 X 596 LUSSO DOOR  | XXCURVECORNICESQ                                                               | LUSSO EXTERNAL CURVED SQUARE END CORNICE |
| XX17539 | 175 X 396 LUSSO DOOR | XX89529  | 895 X 296 LUSSO DOOR  | XXCURVEPLINTH                                                                  | LUSSO EXTERNAL CURVED PLINTH             |
| XX17549 | 175 X 496 LUSSO DOOR | XX89539  | 895 X 396 LUSSO DOOR  | XXINTWALL                                                                      | LUSSO INTERNAL CURVED WALL DOOR          |
| XX17559 | 175 X 596 LUSSO DOOR | XX89544  | 895 X 446 LUSSO DOOR  | XXINTBASE                                                                      | LUSSO INTERNAL CURVED BASE DOOR          |
| XX28349 | 283 X 496 LUSSO DOOR | XX89549  | 895 X 496 LUSSO DOOR  | XXINTCORNICE                                                                   | LUSSO INTERNAL CURVED SQUARE END CORNICE |
| XX28359 | 283 X 596 LUSSO DOOR | XX89559  | 895 X 596 LUSSO DOOR  | XXINTPLINTH                                                                    | LUSSO INTERNAL CURVED PLINTH             |
| XX28379 | 283 X 796 LUSSO DOOR | XX98059  | 980 X 596 LUSSO DOOR  |                                                                                |                                          |
| XX28389 | 283 X 896 LUSSO DOOR | XX124529 | 1245 X 296 LUSSO DOOR | <ul> <li>When ordering please replace XX with the Prefix code below</li> </ul> |                                          |
| XX28399 | 283 X 996 LUSSO DOOR | XX124539 | 1245 X 396 LUSSO DOOR |                                                                                |                                          |
| XX35549 | 355 X 496 LUSSO DOOR | XX124544 | 1245 X 446 LUSSO DOOR | Prefix 90 - White                                                              |                                          |
| XX35559 | 355 X 596 LUSSO DOOR | XX124549 | 1245 X 496 LUSSO DOOR | Prefix 91 - Cream                                                              |                                          |
| XX35579 | 355 X 796 LUSSO DOOR | XX124559 | 1245 X 596 LUSSO DOOR |                                                                                |                                          |
| XX35589 | 355 X 896 LUSSO DOOR | XXF35579 | 355 x 796 FRAME       |                                                                                |                                          |
| XX35599 | 355 X 996 LUSSO DOOR | XXF35599 | 355 x 996 FRAME       |                                                                                |                                          |
| XX45059 | 450 X 596 LUSSO DOOR | XXF71539 | 715 x 396 FRAME       | _                                                                              |                                          |
| XX49059 | 490 X 596 LUSSO DOOR | XXF71549 | 715 x 496 FRAME       |                                                                                |                                          |
| XX57029 | 570 X 296 LUSSO DOOR |          |                       |                                                                                |                                          |
| XX57039 | 570 X 396 LUSSO DOOR |          |                       |                                                                                |                                          |
| XX57044 | 570 X 446 LUSSO DOOR |          |                       |                                                                                |                                          |
| XX57049 | 570 X 496 LUSSO DOOR |          |                       |                                                                                |                                          |
| XX57059 | 570 X 596 LUSSO DOOR |          |                       |                                                                                |                                          |
| XX71514 | 715 X 147 LUSSO DOOR |          |                       |                                                                                |                                          |
| XX71525 | 715 X 256 LUSSO DOOR |          |                       |                                                                                |                                          |
|         |                      |          |                       |                                                                                |                                          |

#### Door & Accessory Descriptions

| CODE    | DESCRIPTION | CODE     | DESCRIPTION | CODE                                    | DESCRIPTIC                                                                                                                                                                                                                                                            | N                                        |  |
|---------|-------------|----------|-------------|-----------------------------------------|-----------------------------------------------------------------------------------------------------------------------------------------------------------------------------------------------------------------------------------------------------------------------|------------------------------------------|--|
| XX11059 | 110 x 596   | XX57044  | 570 x 446   | XXE90065                                | END PANEL                                                                                                                                                                                                                                                             | . 900 x 650mm                            |  |
| XX14029 | 140 x 295   | XX57049  | 570 x 495   | XXE240065                               | END PANEL                                                                                                                                                                                                                                                             | . 2400 x 650mm                           |  |
| XX14039 | 140 x 395   | XX57059  | 570 x 595   | XXE240090                               | END PANEL                                                                                                                                                                                                                                                             | . 2400 x 900mm                           |  |
| XX14044 | 140 x 446   | XX71514  | 715 x 147   | XXE78035                                | END PANEL                                                                                                                                                                                                                                                             | . 780 x 350mm                            |  |
| XX14049 | 140 x 495   | XX71525  | 715 x 256*  | XXEDGEPVC25                             | 1.5mm X 25                                                                                                                                                                                                                                                            | m PVC EDGING                             |  |
| XX14059 | 140 x 595   | XX71527  | 715 x 277   | XXMODERN                                | MODERN C                                                                                                                                                                                                                                                              | ORNICE / LIGHT RAIL                      |  |
| XX14079 | 140 x 795   | XX71529  | 715 x 295   | XXPLINTH                                | PLINTH 150                                                                                                                                                                                                                                                            | ) x 2800 / 3050mm**                      |  |
| XX14089 | 140 x 895   | XX71531  | 715 x 313   | XXCURVE                                 | CURVED D                                                                                                                                                                                                                                                              | OOR (EXT. CURVE)*                        |  |
| XX14099 | 140 x 995   | XX71534  | 715 x 345   | XXCURVECORNICE                          | CURVED CO                                                                                                                                                                                                                                                             | ORNICE (EXT. CURVE)*                     |  |
| XX17539 | 175 x 396   | XX71539  | 715 x 395   | XXCURVEPLINTH                           | CURVED PL                                                                                                                                                                                                                                                             | .INTH (EXT. CURVE)*                      |  |
| XX17549 | 175 x 495   | XX71544  | 715 x 445   |                                         |                                                                                                                                                                                                                                                                       |                                          |  |
| XX17559 | 175 x 595   | XX71549  | 715 x 495   |                                         | Not available in Walnut, Oak, or Zebrano     Woodgrain plinth is 150 x 2800mm     Solid colour plinth is 150 x 3050mm     **** Mocha does not have a matching reverse, the reverse is cream                                                                           |                                          |  |
| XX28349 | 283 x 495   | XX71554  | 715 x 546   |                                         |                                                                                                                                                                                                                                                                       |                                          |  |
| XX28359 | 283 x 595   | XX71559  | 715 x 595   | woougrain pintur is                     |                                                                                                                                                                                                                                                                       |                                          |  |
| XX28379 | 283 x 795   | XX89529  | 895 x 295   | *** Mocha does not have                 |                                                                                                                                                                                                                                                                       |                                          |  |
| XX28389 | 283 x 895   | XX89539  | 895 x 395   |                                         |                                                                                                                                                                                                                                                                       |                                          |  |
| XX28399 | 283 x 995   | XX89544  | 895 x 446   | When ordering please rep                | place XX with the prefix                                                                                                                                                                                                                                              | code below                               |  |
| XX35549 | 355 x 495   | XX89549  | 895 x 495   | Prefix 54 = Graphite                    | Prefix 55 = Cream                                                                                                                                                                                                                                                     | Prefix 56 = Mocha                        |  |
| XX35559 | 355 x 595   | XX89559  | 895 x 595   | Prefix 57 = Burgundy<br>Prefix 60 = Oak | Prefix 58 = Black<br>Prefix 61 = Zebrano                                                                                                                                                                                                                              | Prefix 59 =Walnut<br>Prefix 63=Aubergine |  |
| XX35579 | 355 x 795   | XX98059  | 980 x 595   |                                         |                                                                                                                                                                                                                                                                       | 0                                        |  |
| XX35589 | 355 x 895   | XX124529 | 1245 x 295  | Example: 5511059 Reflect                | ion Cream 110 x 596mm                                                                                                                                                                                                                                                 | ]                                        |  |
| XX35599 | 355 x 995   | XX124539 | 1245 x 395  | We are now able to offer                |                                                                                                                                                                                                                                                                       |                                          |  |
| XX45059 | 450 x 595   | XX124544 | 1245 x 445  |                                         | measure service. These doors are available in sides only and any bespoke<br>size is possible. Glazed frames come in 10 high gloss colours to match<br>Reflections range of doors. For further information please phone<br>CRAFTSMAN LTD's Made To Measure department. |                                          |  |
| XX49059 | 490 x 595   | XX124549 | 1245 x 495  |                                         |                                                                                                                                                                                                                                                                       |                                          |  |
| XX57029 | 570 x 295   | XX124559 | 1245 x 595  | CRAFTSMAN LTD's Made                    |                                                                                                                                                                                                                                                                       |                                          |  |
| XX57039 | 570 x 395   |          |             |                                         |                                                                                                                                                                                                                                                                       |                                          |  |

#### Door & Accessory Descriptions

| CODE    | DESCRIPTION | CODE            | DESCRIPTION              | CODE                                                                                                    | DESCRIPTION                 |  |
|---------|-------------|-----------------|--------------------------|---------------------------------------------------------------------------------------------------------|-----------------------------|--|
| XX11059 | 110 x 596   | XX71529         | 715 x 296                | XXMODERN                                                                                                | MODERN CORNICE / LIGHT RAIL |  |
| XX14029 | 140 x 296   | XX71531         | 715 x 313                | XXCORNICESQ                                                                                             | SQUARE END STRAIGHT         |  |
| XX14039 | 140 x 396   | XX71534         | 715 x 346                |                                                                                                         | CORNICE/PELMET              |  |
| XX14044 | 140 x 446   | XX71539         | 715 x 396                | XXE90065                                                                                                | END PANEL 900 x 650mm       |  |
| XX14049 | 140 x 496   | XX71544         | 715 x 445                | XXE240065                                                                                               | END PANEL 2400 x 650mm      |  |
| XX14059 | 140 x 596   | XX71549         | 715 x 495                | XXE78035                                                                                                | END PANEL 780 x 350mm       |  |
| XX14079 | 140 x 796   | XX71554         | 715 x 545***             | XXPLINTH                                                                                                | PLINTH 150 x 2400mm         |  |
| XX14089 | 140 x 896   | XX71559         | 715 x 595                | XXCURVE715                                                                                              | CURVED DOOR**               |  |
| XX14099 | 140 x 996   | XX89529         | 895 x 296                | XXCURVECORNICESQ                                                                                        | SQUARE END CURVED           |  |
| XX17539 | 175 x 396   | XX89539         | 895 x 396                |                                                                                                         | CORNICE / PELMET**          |  |
| XX17549 | 175 x 496   | XX89544         | 895 x 446**              | XXCURVEPLINTH                                                                                           | CURVEDPLINTH**              |  |
| XX17559 | 175 x 596   | XX89549         | 895 x 496                |                                                                                                         |                             |  |
| XX28349 | 283 x 496   | XX89559         | 895 x 596                | ** Not available in Wenge<br>*** Not available in Cream Ash                                             |                             |  |
| XX28359 | 283 x 596   | XX98059         | 980 x 596                |                                                                                                         |                             |  |
| XX28379 | 283 x 796   | XX124529        | 1245 x 296               | Grain Direction                                                                                         |                             |  |
| XX28389 | 283 x 896   | XX124539        | 1245 x 396               | All Frontals Horizontal                                                                                 |                             |  |
| XX28399 | 283 x 996   | XX124544        | 1245 x 446**             | All Panels Vertical<br>Profile Horizontal<br>When ordering please replace XX with the prefix code below |                             |  |
| XX35549 | 355 x 496   | XX124549        | 1245 x 496               |                                                                                                         |                             |  |
| XX35559 | 355 x 596   | XX124559        | 1245 x 596               |                                                                                                         |                             |  |
| XX35579 | 355 x 796   | Glazed and Fram | es for Madison Wenge     | Prefix 26 = Wenge<br>Prefix 28 = Cream Ash                                                              |                             |  |
| XX35589 | 355 x 896   | 26F71549        | 715 x 496 FRAME          | Example: 2611059 Madison                                                                                | Nenge 110 x 595mm           |  |
| XX35599 | 355 x 996   | 26F106149       | 1061 x 496 FRAME         |                                                                                                         | Weigerrox355mm              |  |
| XX45059 | 450 x 596   | 26G71539        | 715 x 396 SATIN GLAZED   |                                                                                                         |                             |  |
| XX49059 | 490 x 596   | 26G71549        | 715 x 496 SATIN GLAZED   |                                                                                                         |                             |  |
| XX57029 | 570 x 296   | Glazed and Fram | es for Madison Cream Ash |                                                                                                         |                             |  |
| XX57039 | 570 x 396   | 28F71539        | 715 x 396 FRAME          |                                                                                                         |                             |  |
| XX57044 | 570 x 446   | 28G71549        | 715 x 496 SATIN GLAZED   |                                                                                                         |                             |  |
| XX57049 | 570 x 496   |                 |                          |                                                                                                         |                             |  |
| XX57059 | 570 x 596   |                 |                          |                                                                                                         |                             |  |
| XX71514 | 715 x 147   |                 |                          |                                                                                                         |                             |  |
| XX71525 | 715 x 256** |                 |                          |                                                                                                         |                             |  |
| XX71527 | 715 x 277   |                 |                          |                                                                                                         |                             |  |

#### Door & Accessory Descriptions

| CODE    | DESCRIPTION | CODE     | DESCRIPTION            | CODE             | DESCRIPTION               |
|---------|-------------|----------|------------------------|------------------|---------------------------|
| 2111059 | 110 x 596   | 2171529  | 715 x 296              | 21G89549         | 895 x 496 CLEAR GLAZED    |
| 2114029 | 140 x 296   | 2171531  | 715 x 313              | 21G89559         | 895 x 596 CLEAR GLAZED    |
| 2114039 | 140 x 396   | 2171534  | 715 x 346              | 21PILASTER       | PILASTER                  |
| 2114044 | 140 x 446   | 2171539  | 715 x 396              | 21PLATE570       | PLATE RACK 570mm          |
| 2114049 | 140 x 496   | 2171544  | 715 x 446              | 21PLATE120       | PLATE RACK 1200mm         |
| 2114059 | 140 x 596   | 2171549  | 715 x 496              | 21END780         | END PANEL 780 x 350mm     |
| 2114079 | 140 x 796   | 2171559  | 715 x 596              | 21END900         | END PANEL 900 x 600mm     |
| 2114089 | 140 x 896   | 2189529  | 895 x 296              | 21END2400        | END PANEL 2400 x 600mm    |
| 2114099 | 140 x 996   | 2189539  | 895 x 396              | 21CORNICE        | CORNICE                   |
| 2117539 | 175 x 396   | 2189544  | 895 x 446              | 21CORNICESQ      | SQ CORNICE                |
| 2117549 | 175 x 496   | 2189549  | 895 x 496              | 21PELMET         | LIGHT RAIL                |
| 2117559 | 175 x 596   | 2189559  | 895 x 596              | 21CAN600         | CANOPY 600 x 180 x 455mm  |
| 2128349 | 283 x 496   | 2198059  | 980 x 596              | 21CAN1000        | CANOPY 1000 x 180 x 455mm |
| 2128359 | 283 x 596   | 21124529 | 1245 x 296             | 21WINE300        | WINE FASCIA 715 x 295mm   |
| 2128379 | 283 x 796   | 21124539 | 1245 x 396             | 21CURVE          | CURVED DOOR               |
| 2128389 | 283 x 896   | 21124544 | 1245 x 446             | 21GCURVE         | CURVED DOOR CLEAR GLAZED  |
| 2128399 | 283 x 996   | 21124549 | 1245 x 496             | 21CURVECORNICESQ | SQ CURVED CORNICE         |
| 2135549 | 355 x 496   | 21124559 | 1245 x 596             | 21CURVEPLINTH    | CURVED PLINTH             |
| 2135559 | 355 x 596   | 21F35579 | 355 x 796 FRAME        | 21PLINTH         | PLINTH 150 x 2440mm       |
| 2135579 | 355 x 796   | 21F35599 | 355 x 996 FRAME        | 21BOTTLE         | BOTTLE RACK 1500mm        |
| 2135589 | 355 x 896   | 21F71539 | 715 x 396 FRAME        |                  |                           |
| 2135599 | 355 x 996   | 21F71549 | 715 x 496 FRAME        |                  |                           |
| 2145059 | 450 x 596   | 21F71559 | 715 x 596 FRAME        |                  |                           |
| 2149059 | 490 x 596   | 21F89539 | 895 x 396 FRAME        |                  |                           |
| 2157029 | 570 x 296   | 21F89549 | 895 x 496 FRAME        |                  |                           |
| 2157039 | 570 x 396   | 21F89559 | 895 x 596 FRAME        |                  |                           |
| 2157044 | 570 x 446   | 21G35579 | 355 x 796 CLEAR GLAZED |                  |                           |
| 2157049 | 570 x 496   | 21G35599 | 355 x 996 CLEAR GLAZED |                  |                           |
| 2157059 | 570 x 596   | 21G71539 | 715 x 396 CLEAR GLAZED |                  |                           |
| 2171514 | 715 x 147   | 21G71549 | 715 x 496 CLEAR GLAZED |                  |                           |
| 2171525 | 715 x 256   | 21G71559 | 715 x 596 CLEAR GLAZED |                  |                           |
| 2171527 | 715 x 277   |          |                        |                  |                           |

#### Door & Accessory Descriptions

| CODE     | DESCRIPTION | CODE       | DESCRIPTION      | CODE                                                                                                                        | DESCRIPTION                               |
|----------|-------------|------------|------------------|-----------------------------------------------------------------------------------------------------------------------------|-------------------------------------------|
| XX11059  | 110 x 596   | XX71527    | 715 x 277        | XXG71549                                                                                                                    | 715 x 496 GLAZED                          |
| XX14029  | 140 x 296   | XX71529    | 715 x 295        | XXG71559                                                                                                                    | 715 x 596 GLAZED                          |
| XX14039  | 140 x 396   | XX71531    | 715 x 313        | XXG89549*                                                                                                                   | 895 x 496 GLAZED                          |
| XX14044  | 140 x 446   | XX71534    | 715 x 345        | XXG89559*                                                                                                                   | 895 x 596 GLAZED                          |
| XX14049  | 140 x 496   | XX71539    | 715 x 396        | XXCORNICE*                                                                                                                  | CORNICE                                   |
| XX14059  | 140 x 596   | XX71544    | 715 x 446        | XXMODERN***                                                                                                                 | OHIO MODERN CORNICE                       |
| XX14079  | 140 x 796   | XX71549    | 715 x 496        | XXCORNICESQ*                                                                                                                | SQUARE END STRAIGHT CORNICE / PELMET      |
| XX14089  | 140 x 896   | XX71559    | 715 x 596        | XXPELMET*                                                                                                                   | LIGHT RAIL                                |
| XX14099  | 140 x 996   | XX89529    | 895 x 296        | XXPLINTH                                                                                                                    | PLINTH 150 x 2400mm                       |
| XX17539  | 175 x 396   | XX89539    | 895 x 396        | XXE240065**                                                                                                                 | END PANEL 2400 x 650mm                    |
| XX17549  | 175 x 496   | XX89544    | 895 x 446        | XXE78035****                                                                                                                | END PANEL 780 x 350mm                     |
| XX17559  | 175 x 596   | XX89549    | 895 x 496        | XXE90065**                                                                                                                  | END PANEL 900 x 650mm                     |
| XX28349  | 283 x 496   | XX89559    | 895 x 596        | 3029F                                                                                                                       | FITTERS PANEL 2400 x 610mm                |
| XX28359  | 283 x 596   | XX98059    | 980 x 596        |                                                                                                                             | OHIO DARKWALNUT                           |
| XX28379  | 283 x 796   | XX124529   | 1245 x 296       | 3022F                                                                                                                       | FITTERS PANEL 2400 x 610mm                |
| XX28389  | 283 x 896   | XX124539   | 1245 x 396       |                                                                                                                             | OHIOLIGHTWALNUT                           |
| XX28399* | 283 x 996   | XX124544*  | 1245 x 446       | 3034F                                                                                                                       | FITTERS PANEL 2400 x 610mm OHIO CREAI     |
| XX35549  | 355 x 496   | XX124549   | 1245 x 496       | 3038F                                                                                                                       | FITTERS PANEL 2400 x 610mm OHIO OAK       |
| XX35559  | 355 x 596   | XX124559   | 1245 x 596       | XXCURVE*                                                                                                                    | CURVED DOOR                               |
| XX35579  | 355 x 796   | XXF35579** | 355 x 796 FRAME  | XXCURVECORNICESQ*                                                                                                           | SQUARE END CURVED CORNICE / PELMET        |
| XX35589  | 355 x 896   | XXF35599   | 355 x 996 FRAME  | XXCURVEPLINTH*                                                                                                              | CURVED PLINTH                             |
| XX35599  | 355 x 996   | XXF71539   | 715 x 396 FRAME  |                                                                                                                             |                                           |
| XX45059  | 450 x 596   | XXF71549   | 715 x 496 FRAME  |                                                                                                                             | ole in Ohio Dark Walnut                   |
| XX49059  | 490 x 596   | XXF71559   | 715 x 596 FRAME  | *** Not available in Ohio Oak     **** Only available in Dark Walnut     **** Not available in Ohio Dark Walnut or Ohio Oak |                                           |
| XX57029  | 570 x 296   | XXF89539   | 895 x 396 FRAME  |                                                                                                                             |                                           |
| XX57039  | 570 x 396   | XXF89549   | 895 x 496 FRAME  |                                                                                                                             | ase replace XX with the prefix code below |
| XX57044  | 570 x 446   | XXG35579   | 355 x 796 GLAZED | Prefix 22 = Light Walnut<br>Prefix 29 = Dark Walnut                                                                         |                                           |
| XX57049  | 570 x 496   | XXG35599   | 355 x 996 GLAZED | Prefix 34 = Cream                                                                                                           |                                           |
| XX57059  | 570 x 596   | XXG71539   | 715 x 396 GLAZED | Prefix 38 = Oak                                                                                                             | Ohio Light Walnut 110 x 595mm             |
| XX71514  | 715 x 147   |            |                  | LXdHIple.2211039                                                                                                            | Onio Egnewanachio x 535000                |
| XX71525* | 715 x 256   |            |                  | Not all sizes are available in all four colours, please check before ordering                                               |                                           |