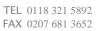

#### Door & Accessory Descriptions

| CODE      | DESCRIPTION     | CODE      | DESCRIPTION               | CODE                                                                                                                                                                                                                                                                                                                                                                                 | DESCRIPTION                              |
|-----------|-----------------|-----------|---------------------------|--------------------------------------------------------------------------------------------------------------------------------------------------------------------------------------------------------------------------------------------------------------------------------------------------------------------------------------------------------------------------------------|------------------------------------------|
| XX11059   | 110 x 596 SLAB  | XX57044   | 570 x 446                 | XXCORNICESQ                                                                                                                                                                                                                                                                                                                                                                          | SQUARE END STRAIGHT                      |
| XX14029   | 140 x 296       | XX57049   | 570 x 496                 |                                                                                                                                                                                                                                                                                                                                                                                      | CORNICE / PELMET                         |
| XX14039   | 140 x 396       | XX57059   | 570 x 596                 | XXCURVE                                                                                                                                                                                                                                                                                                                                                                              | CURVED DOOR 715MM TALL (EXT.             |
| XX14044   | 140 x 446       | XX71514   | 715 x 147                 | _                                                                                                                                                                                                                                                                                                                                                                                    | CURVE)****                               |
| XX14049   | 140 x 496       | XX71525   | 715 x 256                 | XXCURVE895MM                                                                                                                                                                                                                                                                                                                                                                         | CURVED DOOR 895MM TALL (EXT.             |
| XX14059   | 140 x 596       | XX71527R1 | 715 x 273 (RH CNR WALL)** | _                                                                                                                                                                                                                                                                                                                                                                                    | CURVE)****                               |
| XX14079   | 140 x 796       | XX71527L1 | 715 x 273 (LH CNR WALL)** | XXCURVECORNICESQ                                                                                                                                                                                                                                                                                                                                                                     | SQUARE END CURVED CORNICE                |
| XX14089   | 140 x 896       | XX71529   | 715 x 296                 |                                                                                                                                                                                                                                                                                                                                                                                      | /PELMET (EXT. CURVE)                     |
| XX14099   | 140 x 996       | XX71531R  | 715 x 313 (RH CNR BASE)** | XXCURVEPLINTH                                                                                                                                                                                                                                                                                                                                                                        | CURVED PLINTH (EXT. CURVE)               |
| XX17539   | 175 x 396       | XX71531L  | 715 x 313 (LH CNR BASE)** | XXINTWALL                                                                                                                                                                                                                                                                                                                                                                            | CURVED WALL DOOR (INT. CURVE)***         |
| XX17549   | 175 x 496       | XX71534   | 715 x 345                 | XXINTBASE                                                                                                                                                                                                                                                                                                                                                                            | CURVED BASE DOOR (INT. CURVE)***         |
| XX17559   | 175 x 596       | XX71539   | 715 x 396                 | XXINTCORNICE                                                                                                                                                                                                                                                                                                                                                                         | SQUARE END CURVED CORNICE                |
| XX28349   | 283 x 496       | XX71544   | 715 x 446                 |                                                                                                                                                                                                                                                                                                                                                                                      | / PELMET (INT.CURVE)                     |
| XX28359   | 283 x 596       | XX71549   | 715 x 496                 | XXINTPLINTH                                                                                                                                                                                                                                                                                                                                                                          | CURVED PLINTH (INT. CURVE)               |
| XX28379   | 283 x 796       | XX71554   | 715 x 546                 | XXEP780                                                                                                                                                                                                                                                                                                                                                                              | END PANEL SLAB 780 x 350mm x 22mm        |
| XX28389   | 283 x 896       | XX71559   | 715 x 596                 | XXEP900                                                                                                                                                                                                                                                                                                                                                                              | END PANEL SLAB 900 x 650mm x 22mm        |
| XX28399   | 283 x 996       | XX89529   | 895 x 296                 | XXEPSHAPE900                                                                                                                                                                                                                                                                                                                                                                         | END PANEL SHAPE 900 x 650mm x 22mm       |
| XX35549   | 355 x 496       | XX89539   | 895 x 396                 | XXEP2400                                                                                                                                                                                                                                                                                                                                                                             | END PANEL SLAB 2400 x 650mm x 22mm       |
| XXSB35549 | 355 x 496 SLAB* | XX89544   | 895 x 446                 | 50EP240018                                                                                                                                                                                                                                                                                                                                                                           | BLACK END PANEL SLAB 2400 x 650mm x 18mm |
| XX35559   | 355 x 596       | XX89549   | 895 x 496                 | XXPLINTH                                                                                                                                                                                                                                                                                                                                                                             | PLINTH 3050 x 150 x 18mm                 |
| XXSB35559 | 355 x 596 SLAB* | XX89559   | 895 x 596                 | XXCPEXTERNAL                                                                                                                                                                                                                                                                                                                                                                         | EXTERNAL POST SHAPED                     |
| XX35579   | 355 x 796       | XX98059   | 980 x 596                 | XXCPSHAPED                                                                                                                                                                                                                                                                                                                                                                           | CORNER POST SHAPED                       |
| XXSB35579 | 355 x 796 SLAB* | XX124529  | 1245 x 296                | XXCPSLAB                                                                                                                                                                                                                                                                                                                                                                             | CORNER POST SLAB                         |
| XX35589   | 355 x 896       | XX124539  | 1245 x 396                | _                                                                                                                                                                                                                                                                                                                                                                                    |                                          |
| XXSB35589 | 355 x 896 SLAB* | XX124544  | 1245 x 446                | <ul> <li>FIRA approved BS6222 (1999) part 3.</li> <li>* 355 Slab doors are for the top door of a bi-fold<br/>system to allow for the fitting of the mechanism.</li> <li>** Corner doors are handed and it is advised that both<br/>LH and RH corner doors are purchased.</li> <li>*** Internal curved doors are sold as sets</li> <li>**** Not available in Lucente Black</li> </ul> |                                          |
| XX35599   | 355 x 996       | XX124549  | 1245 x 496                |                                                                                                                                                                                                                                                                                                                                                                                      |                                          |
| XXSB35599 | 355 x 996 SLAB* | XX124559  | 1245 x 596                |                                                                                                                                                                                                                                                                                                                                                                                      |                                          |
| XX45059   | 450 x 596       | XXF35579  | 355 x 796 FRAME           |                                                                                                                                                                                                                                                                                                                                                                                      |                                          |
| XX49059   | 490 x 596       | XXF35599  | 355 x 996 FRAME           |                                                                                                                                                                                                                                                                                                                                                                                      |                                          |
| XX57029   | 570 x 296       | XXF71539  | 715 x 396 FRAME           |                                                                                                                                                                                                                                                                                                                                                                                      |                                          |
| XX57039   | 570 x 396       | XXF71549  | 715 x 496 FRAME           | When ordering please replace XX with the prefix code below                                                                                                                                                                                                                                                                                                                           |                                          |
|           |                 |           |                           |                                                                                                                                                                                                                                                                                                                                                                                      |                                          |