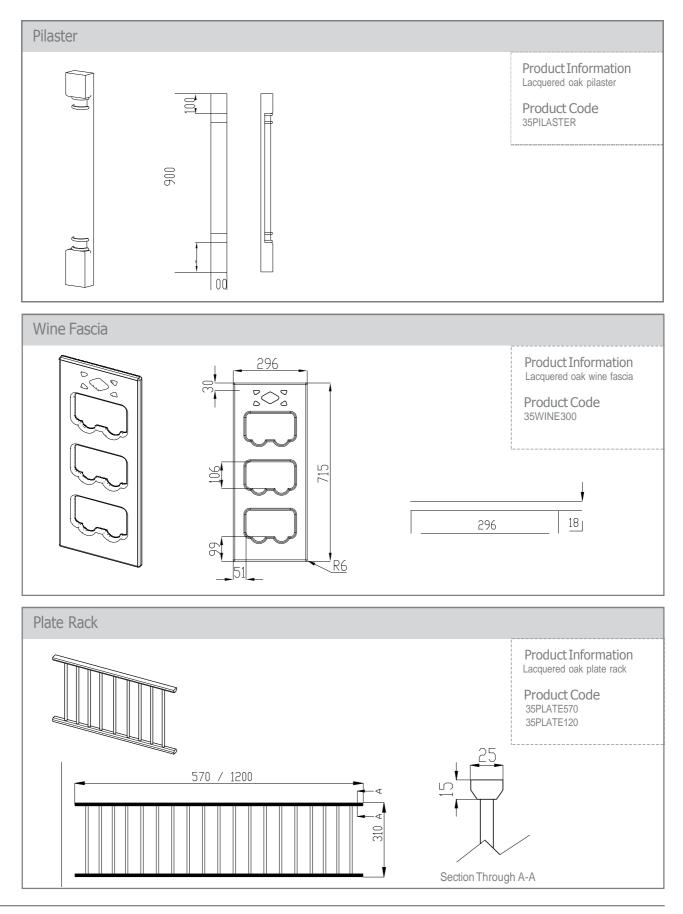

#### Richmond

Timeless in its design, Richmond can be used to create any desired aesthetic from a contemporary to a classic kitchen. The warm and welcoming oak combined with its simple uncomplicated design make this a perfect choice for any environment.

#### Door & Accessory Descriptions

| CODE    | DESCRIPTION | CODE     | DESCRIPTION            | CODE             | DESCRIPTION               |
|---------|-------------|----------|------------------------|------------------|---------------------------|
| 2111059 | 110 x 596   | 2171529  | 715 x 296              | 21G89549         | 895 x 496 CLEAR GLAZED    |
| 2114029 | 140 x 296   | 2171531  | 715 x 313              | 21G89559         | 895 x 596 CLEAR GLAZED    |
| 2114039 | 140 x 396   | 2171534  | 715 x 346              | 21PILASTER       | PILASTER                  |
| 2114044 | 140 x 446   | 2171539  | 715 x 396              | 21PLATE570       | PLATE RACK 570mm          |
| 2114049 | 140 x 496   | 2171544  | 715 x 446              | 21PLATE120       | PLATE RACK 1200mm         |
| 2114059 | 140 x 596   | 2171549  | 715 x 496              | 21END780         | END PANEL 780 x 350mm     |
| 2114079 | 140 x 796   | 2171559  | 715 x 596              | 21END900         | END PANEL 900 x 600mm     |
| 2114089 | 140 x 896   | 2189529  | 895 x 296              | 21END2400        | END PANEL 2400 x 600mm    |
| 2114099 | 140 x 996   | 2189539  | 895 x 396              | 21CORNICE        | CORNICE                   |
| 2117539 | 175 x 396   | 2189544  | 895 x 446              | 21CORNICESQ      | SQ CORNICE                |
| 2117549 | 175 x 496   | 2189549  | 895 x 496              | 21PELMET         | LIGHT RAIL                |
| 2117559 | 175 x 596   | 2189559  | 895 x 596              | 21CAN600         | CANOPY 600 x 180 x 455mm  |
| 2128349 | 283 x 496   | 2198059  | 980 x 596              | 21CAN1000        | CANOPY 1000 x 180 x 455mm |
| 2128359 | 283 x 596   | 21124529 | 1245 x 296             | 21WINE300        | WINE FASCIA 715 x 295mm   |
| 2128379 | 283 x 796   | 21124539 | 1245 x 396             | 21CURVE          | CURVED DOOR               |
| 2128389 | 283 x 896   | 21124544 | 1245 x 446             | 21GCURVE         | CURVED DOOR CLEAR GLAZED  |
| 2128399 | 283 x 996   | 21124549 | 1245 x 496             | 21CURVECORNICESQ | SQ CURVED CORNICE         |
| 2135549 | 355 x 496   | 21124559 | 1245 x 596             | 21CURVEPLINTH    | CURVED PLINTH             |
| 2135559 | 355 x 596   | 21F35579 | 355 x 796 FRAME        | 21PLINTH         | PLINTH 150 x 2440mm       |
| 2135579 | 355 x 796   | 21F35599 | 355 x 996 FRAME        | 21BOTTLE         | BOTTLE RACK 1500mm        |
| 2135589 | 355 x 896   | 21F71539 | 715 x 396 FRAME        |                  |                           |
| 2135599 | 355 x 996   | 21F71549 | 715 x 496 FRAME        |                  |                           |
| 2145059 | 450 x 596   | 21F71559 | 715 x 596 FRAME        |                  |                           |
| 2149059 | 490 x 596   | 21F89539 | 895 x 396 FRAME        |                  |                           |
| 2157029 | 570 x 296   | 21F89549 | 895 x 496 FRAME        |                  |                           |
| 2157039 | 570 x 396   | 21F89559 | 895 x 596 FRAME        |                  |                           |
| 2157044 | 570 x 446   | 21G35579 | 355 x 796 CLEAR GLAZED |                  |                           |
| 2157049 | 570 x 496   | 21G35599 | 355 x 996 CLEAR GLAZED |                  |                           |
| 2157059 | 570 x 596   | 21G71539 | 715 x 396 CLEAR GLAZED |                  |                           |
| 2171514 | 715 x 147   | 21G71549 | 715 x 496 CLEAR GLAZED |                  |                           |
| 2171525 | 715 x 256   | 21G71559 | 715 x 596 CLEAR GLAZED |                  |                           |
| 2171527 | 715 x 277   |          |                        |                  |                           |