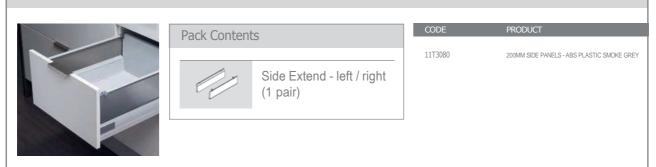

GREY FRONT FASCIA**                  |

Please note: Side Panels & Conversion Kits are available to be be purchased separately.





Cutting Dimesions for 16mm Chipboard Width = internal cabinet width - 79mm Height = 206mm Height = 206mm Height = 206mm Height = cabinet width - 79mm Height = internal cabinet width - 79mm Midth = internal cabinet width - 68mm Length (wooden back) = drawer length - 24 mm Length (steel back) = drawer length - 22 mm





# Drawers T3 Drawers



Bottom panel Width = Internal cabinet width - 68mm Length (wooden back) = drawer len Length (steel back) = drawer len

= drawer length - 24 mm = drawer length - 22 mm

uraftsman

CRAFTSMAN4HOME.CO.UK WEB EMAIL INFO@CRAFTSMANLTD.CO.UK

′ -

T3 Side Panels - optional side panels for use with 200mm Railing Conversion Kit



#### T3 Metal Drawer Backs - metal back panels for shallow and deep drawers

| CODE    | PRODUCT                     | CODE    | PRODUCT                     | CODE    | PRODUCT                      |
|---------|-----------------------------|---------|-----------------------------|---------|------------------------------|
|         |                             |         |                             |         |                              |
| GREY    |                             | 11T3922 | DEEP 600mm GREY BACKT3      | 11T3935 | SHALLOW 800mm WHITE BACK T3  |
| 11T3050 | T3 GREY SIDE RAILS 450mm    | 11T3923 | DEEP 800mm GREY BACKT3      | 11T3936 | SHALLOW 900mm WHITE BACK T3  |
| 11T3901 | SHALLOW 300mm GREY BACK T3  | 11T3924 | DEEP 900mm GREY BACKT3      | 11T3937 | SHALLOW 1000mm