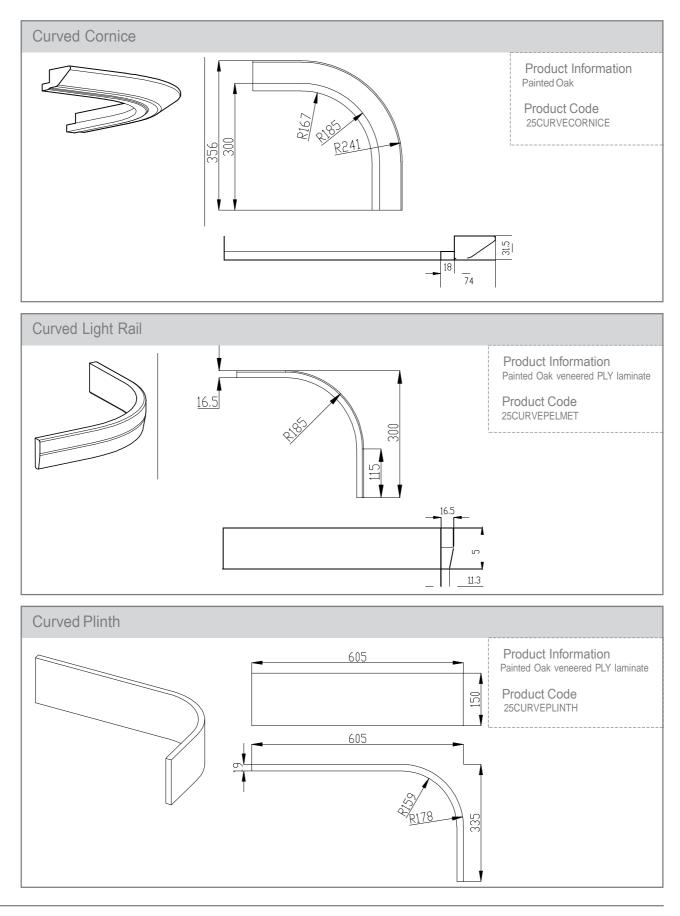

### Reflections High Gloss Slab And Curved Door Range

Reflections High Gloss slab door range is available in 6 solid colours and 4 wood grains. These highly popular doors can create any look required from an ultra contemporary sleek aesthetic to an elegant classic look. Curved doors and accessories are available for the solid colours which enable unlimited and exciting possibilities.

Curved doors and profiles are not available for Reflections Olivewood.

We are now able to offer Reflections /Vetro glazed frames as a made to measure service. These doors are available in sides only and any bespoke size is possible. Glazed frames come in 10 high gloss colours to match the Reflections range of doors.