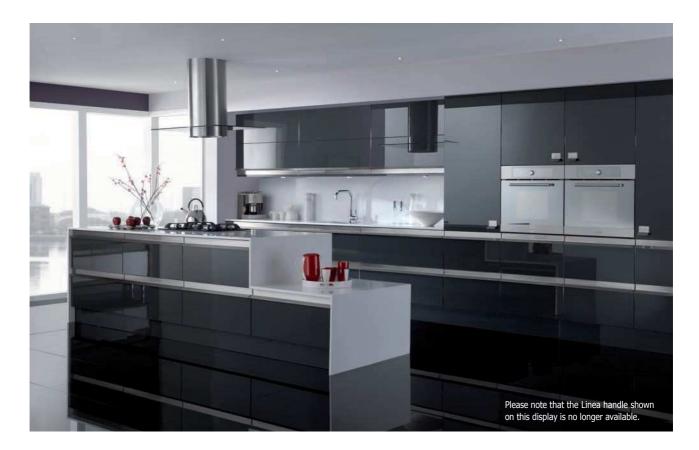

### Lucente Black

An exciting and powerful statement is created by the use of Lucente Black. The clean-lined, uncomplicated, handleless door brings a sense of simplicity and timeless appeal.

The introduction of internal curved doors provides an effortless flow around the kitchen, bringing with it pleasure to the user.