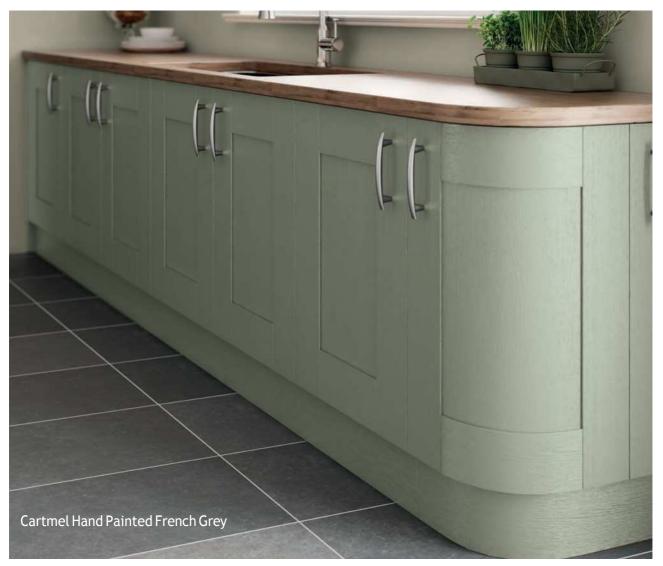

#### Cartmel Ivory

A perfect example of classic and contemporary working together to create the beautiful Cartmel door. Its modern look with classic characteristics provide a clean and neutral living space, which can be perfectly matched with a variety of accessories to bring depth and texture to your new kitchen.

The Cartmel Ivory door is perfect for all those wanting to create a clean and timeless look.