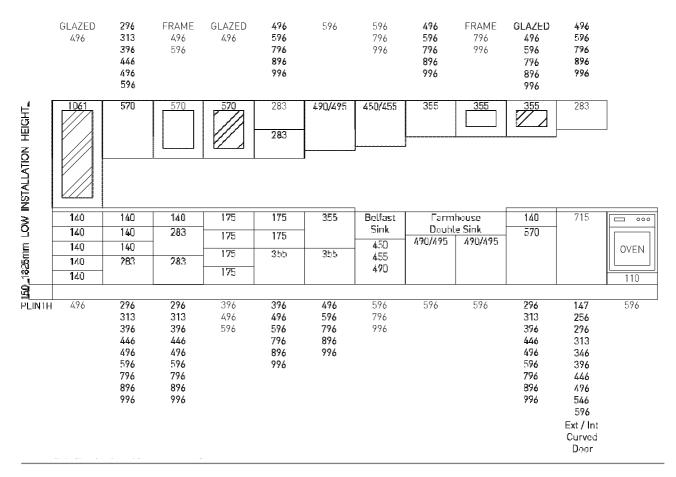

### Low Installation Height - Door Combinations

### Low Installation Height - Appliances & Full Height Doors