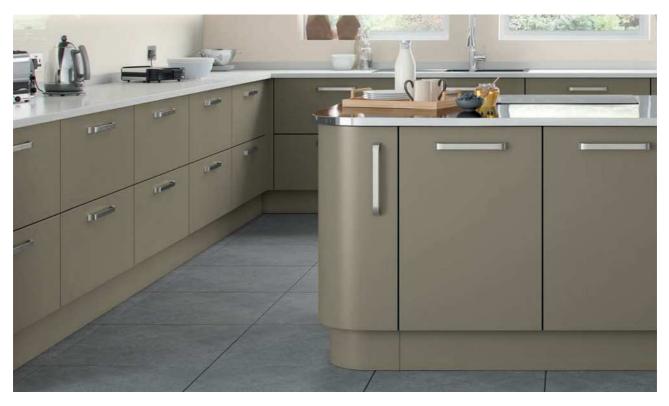

|
|           |                 |          |                           |                                             |                                                                   |







# Made to Order Doors

## Lusso Hand Painted

Create an elegant and exclusive look in your home by choosing our Lusso hand painted door. This high class door delivers style and sophistication, whilst the addition of curve and colour brings a bespoke and soft image to your kitchen.







#### Lusso Hand Painted Ivory

Suggested Board Match: Egger U104



## Lusso Hand Painted White





#### Lusso Hand Painted Cream

Suggested Board Match: Egger U108



## Lusso Hand Painted Dakar





#### Lusso Hand Painted Olive

Suggested Board Match: Egger U631



## Lusso Hand Painted Lava



# Made to Order Doors

#### Lusso Hand Painted Brown Grey

Suggested Board Match: Egger U795



#### Lusso Hand Painted Stone Grey





#### Lusso Hand Painted Mussel

Suggested Board Match: Egger U100



#### Lusso Hand Painted Light Grey



# Made to Order Doors



#### Door & Accessory Descriptions

| CODE    | DESCRIPTION          | CODE     | DESCRIPTION           | CODE             | DESCRIPTION                              |
|---------|----------------------|----------|-----------------------|------------------|------------------------------------------|
| 7311059 | 110 X 596 LUSSO DOOR | 7357059  | 570 X 596 LUSSO DOOR  | 73EP780          | LUSSO END PANEL 780 x 350 x 19mm         |
| 7314029 | 140 X 296 LUSSO DOOR | 7371514  | 715 X 147 LUSSO DOOR