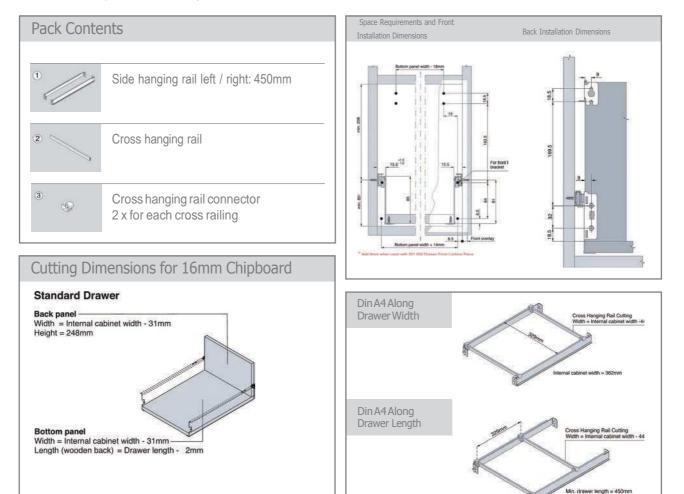

# Drawer Systems & Storage Solutions

We offer a huge range of combinations allowing you to personalise and maximise the internal space of the kitchen