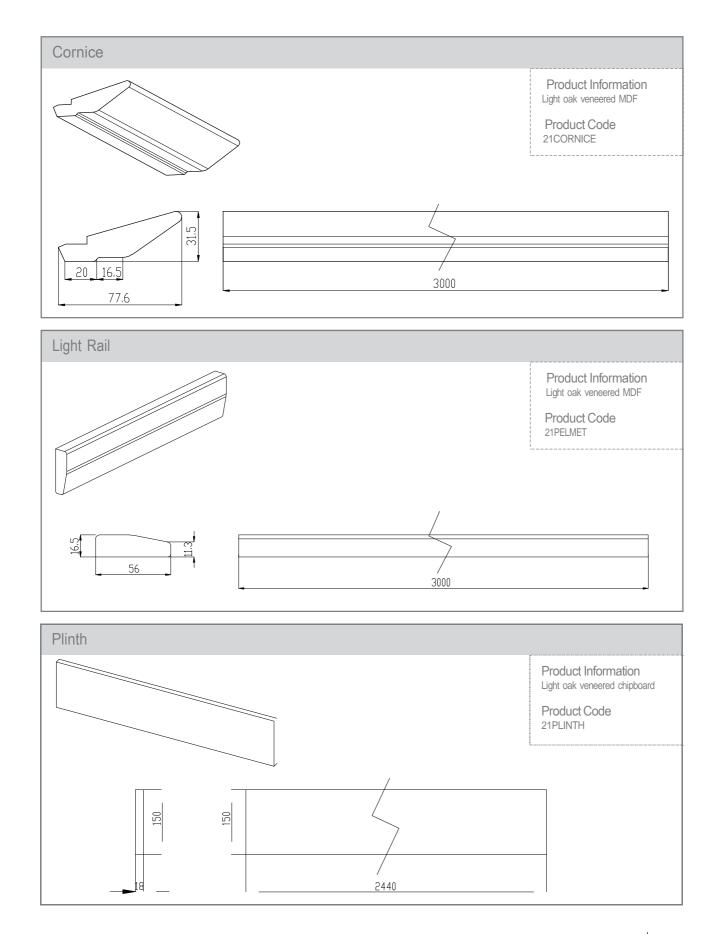

Whether you are looking for a classic shaker style or a traditional oak door, we have a huge range of doors and designs to suit your requirements.

#### Richmond

Timeless in its design, Richmond can be used to create any desired aesthetic from a contemporary to a classic kitchen. The warm and welcoming oak combined with its simple uncomplicated design make this a perfect choice for any environment.

\* The Premium Timber stamp of approval applies to doors that are made from real wood or real wood veneers.

#### Door & Accessory Descriptions

| CODE    | DESCRIPTION | CODE     | DESCRIPTION            | CODE             | DESCRIPTION               |
|---------|-------------|----------|------------------------|------------------|---------------------------|
| 2111059 | 110 x 596   | 2171529  | 715 x 296              | 21G89549         | 895 x 496 CLEAR GLAZED    |
| 2114029 | 140 x 296   | 2171531  | 715 x 313              | 21G89559         | 895 x 596 CLEAR GLAZED    |
| 2114039 | 140 x 396   | 2171534  | 715 x 346              | 21PILASTER       | PILASTER                  |
| 2114044 | 140 x 446   | 2171539  | 715 x 396              | 21PLATE570       | PLATE RACK 570mm          |
| 2114049 | 140 x 496   | 2171544  | 715 x 446              | 21PLATE120       | PLATE RACK 1200mm         |
| 2114059 | 140 x 596   | 2171549  | 715 x 496              | 21END780         | END PANEL 780 x 350mm     |
| 2114079 | 140 x 796   | 2171559  | 715 x 596              | 21END900         | END PANEL 900 x 600mm     |
| 2114089 | 140 x 896   | 2189529  | 895 x 296              | 21END2400        | END PANEL 2400 x 600mm    |
| 2114099 | 140 x 996   | 2189539  | 895 x 396              | 21CORNICE        | CORNICE                   |
| 2117539 | 175 x 396   | 2189544  | 895 x 446              | 21CORNICESQ      | SQ CORNICE                |
| 2117549 | 175 x 496   | 2189549  | 895 x 496              | 21PELMET         | LIGHT RAIL                |
| 2117559 | 175 x 596   | 2189559  | 895 x 596              | 21CAN600         | CANOPY 600 x 180 x 455mm  |
| 2128349 | 283 x 496   | 2198059  | 980 x 596              | 21CAN1000        | CANOPY 1000 x 180 x 455mm |
| 2128359 | 283 x 596   | 21124529 | 1245 x 296             | 21WINE300        | WINE FASCIA 715 x 295mm   |
| 2128379 | 283 x 796   | 21124539 | 1245 x 396             | 21CURVE          | CURVED DOOR               |
| 2128389 | 283 x 896   | 21124544 | 1245 x 446             | 21GCURVE         | CURVED DOOR CLEAR GLAZED  |
| 2128399 | 283 x 996   | 21124549 | 1245 x 496             | 21CURVECORNICESQ | SQ CURVED CORNICE         |
| 2135549 | 355 x 496   | 21124559 | 1245 x 596             | 21CURVEPLINTH    | CURVED PLINTH             |
| 2135559 | 355 x 596   | 21F35579 | 355 x 796 FRAME        | 21PLINTH         | PLINTH 150 x 2440mm       |
| 2135579 | 355 x 796   | 21F35599 | 355 x 996 FRAME        | 21BOTTLE         | BOTTLE RACK 1500mm        |
| 2135589 | 355 x 896   | 21F71539 | 715 x 396 FRAME        |                  |                           |
| 2135599 | 355 x 996   | 21F71549 | 715 x 496 FRAME        |                  |                           |
| 2145059 | 450 x 596   | 21F71559 | 715 x 596 FRAME        |                  |                           |
| 2149059 | 490 x 596   | 21F89539 | 895 x 396 FRAME        |                  |                           |
| 2157029 | 570 x 296   | 21F89549 | 895 x 496 FRAME        |                  |                           |
| 2157039 | 570 x 396   | 21F89559 | 895 x 596 FRAME        |                  |                           |
| 2157044 | 570 x 446   | 21G35579 | 355 x 796 CLEAR GLAZED |                  |                           |
| 2157049 | 570 x 496   | 21G35599 | 355 x 996 CLEAR GLAZED |                  |                           |
| 2157059 | 570 x 596   | 21G71539 | 715 x 396 CLEAR GLAZED |                  |                           |
| 2171514 | 715 x 147   | 21G71549 | 715 x 496 CLEAR GLAZED |                  |                           |
| 2171525 | 715 x 256   | 21G71559 | 715 x 596 CLEAR GLAZED |                  |                           |
| 2171527 | 715 x 277   |          |                        |                  |                           |