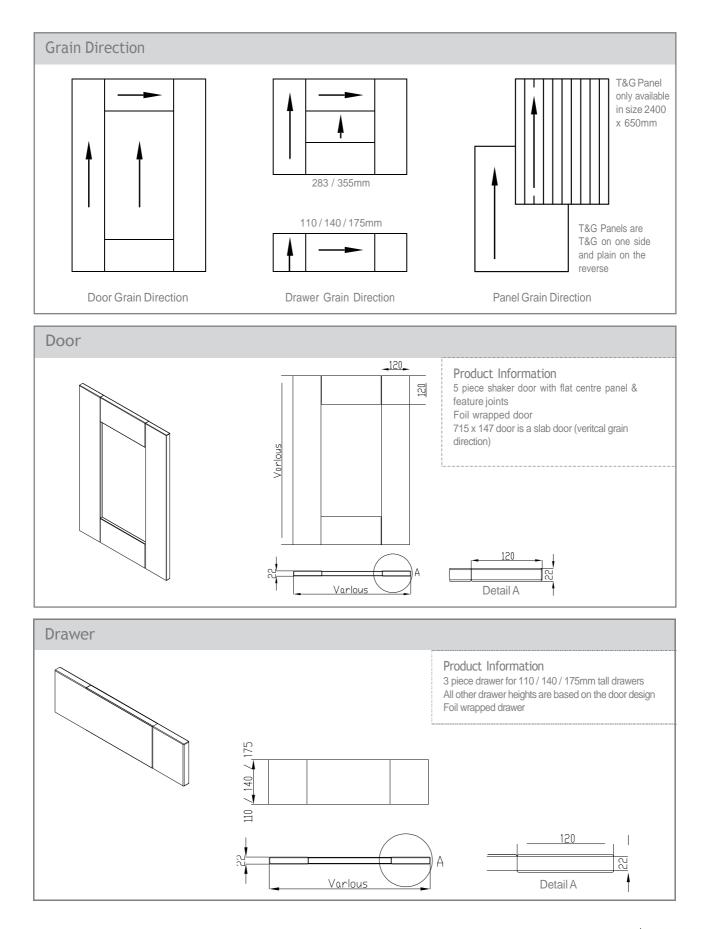

#### Cartmel Ivory

A perfect example of classic and contemporary working together to create the beautiful Cartmel door. Its modern look with classic characteristics provide a clean and neutral living space, which can be perfectly matched with a variety of accessories to bring depth and texture to your new kitchen.

The Cartmel Ivory door is perfect for all those wanting to create a clean and timeless look.