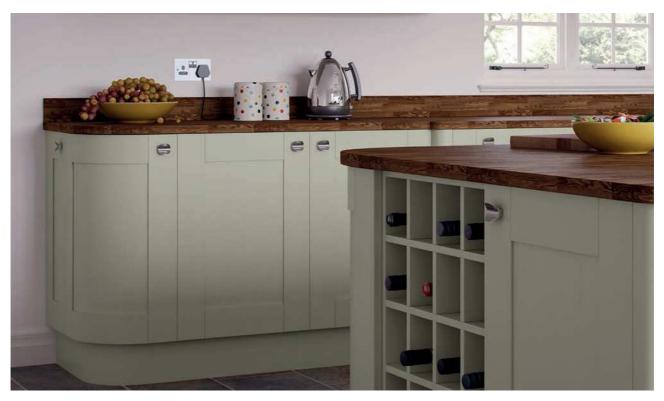

#### Richmond

Timeless in its design, Richmond can be used to create any desired aesthetic from a contemporary to a classic kitchen. The warm and welcoming oak combined with its simple uncomplicated design make this a perfect choice for any environment.