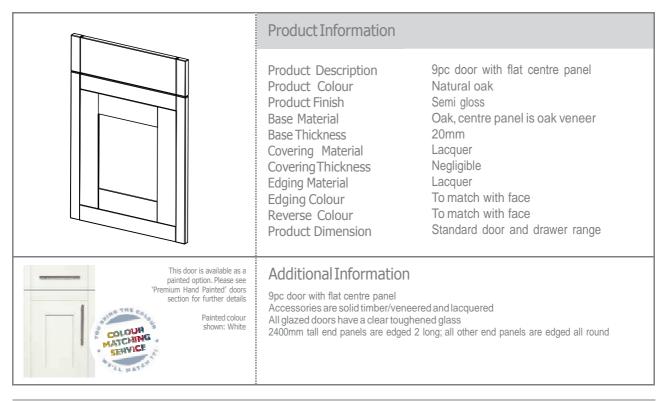

#### Door & Accessory Descriptions

| CODE      | DESCRIPTION     | CODE      | DESCRIPTION               | CODE                                                                                                                                                                                                                                                                                                                                                                                 | DESCRIPTION                              |
|-----------|-----------------|-----------|---------------------------|--------------------------------------------------------------------------------------------------------------------------------------------------------------------------------------------------------------------------------------------------------------------------------------------------------------------------------------------------------------------------------------|------------------------------------------|
| XX11059   | 110 x 596 SLAB  | XX57044   | 570 x 446                 | XXCORNICESQ                                                                                                                                                                                                                                                                                                                                                                          | SQUARE END STRAIGHT                      |
| XX14029   | 140 x 296       | XX57049   | 570 x 496                 |                                                                                                                                                                                                                                                                                                                                                                                      | CORNICE / PELMET                         |
| XX14039   | 140 x 396       | XX57059   | 570 x 596                 | XXCURVE                                                                                                                                                                                                                                                                                                                                                                              | CURVED DOOR 715MM TALL (EXT.             |
| XX14044   | 140 x 446       | XX71514   | 715 x 147                 | _                                                                                                                                                                                                                                                                                                                                                                                    | CURVE)****                               |
| XX14049   | 140 x 496       | XX71525   | 715 x 256                 | XXCURVE895MM                                                                                                                                                                                                                                                                                                                                                                         | CURVED DOOR 895MM TALL (EXT.             |
| XX14059   | 140 x 596       | XX71527R1 | 715 x 273 (RH CNR WALL)** | _                                                                                                                                                                                                                                                                                                                                                                                    | CURVE)****                               |
| XX14079   | 140 x 796       | XX71527L1 | 715 x 273 (LH CNR WALL)** | XXCURVECORNICESQ                                                                                                                                                                                                                                                                                                                                                                     | SQUARE END CURVED CORNICE                |
| XX14089   | 140 x 896       | XX71529   | 715 x 296                 |                                                                                                                                                                                                                                                                                                                                                                                      | /PELMET (EXT. CURVE)                     |
| XX14099   | 140 x 996       | XX71531R  | 715 x 313 (RH CNR BASE)** | XXCURVEPLINTH                                                                                                                                                                                                                                                                                                                                                                        | CURVED PLINTH (EXT. CURVE)               |
| XX17539   | 175 x 396       | XX71531L  | 715 x 313 (LH CNR BASE)** | XXINTWALL                                                                                                                                                                                                                                                                                                                                                                            | CURVED WALL DOOR (INT. CURVE)***         |
| XX17549   | 175 x 496       | XX71534   | 715 x 345                 | XXINTBASE                                                                                                                                                                                                                                                                                                                                                                            | CURVED BASE DOOR (INT. CURVE)***         |
| XX17559   | 175 x 596       | XX71539   | 715 x 396                 | XXINTCORNICE                                                                                                                                                                                                                                                                                                                                                                         | SQUARE END CURVED CORNICE                |
| XX28349   | 283 x 496       | XX71544   | 715 x 446                 |                                                                                                                                                                                                                                                                                                                                                                                      | / PELMET (INT.CURVE)                     |
| XX28359   | 283 x 596       | XX71549   | 715 x 496                 | XXINTPLINTH                                                                                                                                                                                                                                                                                                                                                                          | CURVED PLINTH (INT. CURVE)               |
| XX28379   | 283 x 796       | XX71554   | 715 x 546                 | XXEP780                                                                                                                                                                                                                                                                                                                                                                              | END PANEL SLAB 780 x 350mm x 22mm        |
| XX28389   | 283 x 896       | XX71559   | 715 x 596                 | XXEP900                                                                                                                                                                                                                                                                                                                                                                              | END PANEL SLAB 900 x 650mm x 22mm        |
| XX28399   | 283 x 996       | XX89529   | 895 x 296                 | XXEPSHAPE900                                                                                                                                                                                                                                                                                                                                                                         | END PANEL SHAPE 900 x 650mm x 22mm       |
| XX35549   | 355 x 496       | XX89539   | 895 x 396                 | XXEP2400                                                                                                                                                                                                                                                                                                                                                                             | END PANEL SLAB 2400 x 650mm x 22mm       |
| XXSB35549 | 355 x 496 SLAB* | XX89544   | 895 x 446                 | 50EP240018                                                                                                                                                                                                                                                                                                                                                                           | BLACK END PANEL SLAB 2400 x 650mm x 18mm |
| XX35559   | 355 x 596       | XX89549   | 895 x 496                 | XXPLINTH                                                                                                                                                                                                                                                                                                                                                                             | PLINTH 3050 x 150 x 18mm                 |
| XXSB35559 | 355 x 596 SLAB* | XX89559   | 895 x 596                 | XXCPEXTERNAL                                                                                                                                                                                                                                                                                                                                                                         | EXTERNAL POST SHAPED                     |
| XX35579   | 355 x 796       | XX98059   | 980 x 596                 | XXCPSHAPED                                                                                                                                                                                                                                                                                                                                                                           | CORNER POST SHAPED                       |
| XXSB35579 | 355 x 796 SLAB* | XX124529  | 1245 x 296                | XXCPSLAB                                                                                                                                                                                                                                                                                                                                                                             | CORNER POST SLAB                         |
| XX35589   | 355 x 896       | XX124539  | 1245 x 396                | _                                                                                                                                                                                                                                                                                                                                                                                    |                                          |
| XXSB35589 | 355 x 896 SLAB* | XX124544  | 1245 x 446                | <ul> <li>FIRA approved BS6222 (1999) part 3.</li> <li>* 355 Slab doors are for the top door of a bi-fold<br/>system to allow for the fitting of the mechanism.</li> <li>** Corner doors are handed and it is advised that both<br/>LH and RH corner doors are purchased.</li> <li>*** Internal curved doors are sold as sets</li> <li>**** Not available in Lucente Black</li> </ul> |                                          |
| XX35599   | 355 x 996       | XX124549  | 1245 x 496                |                                                                                                                                                                                                                                                                                                                                                                                      |                                          |
| XXSB35599 | 355 x 996 SLAB* | XX124559  | 1245 x 596                |                                                                                                                                                                                                                                                                                                                                                                                      |                                          |
| XX45059   | 450 x 596       | XXF35579  | 355 x 796 FRAME           |                                                                                                                                                                                                                                                                                                                                                                                      |                                          |
| XX49059   | 490 x 596       | XXF35599  | 355 x 996 FRAME           |                                                                                                                                                                                                                                                                                                                                                                                      |                                          |
| XX57029   | 570 x 296       | XXF71539  | 715 x 396 FRAME           |                                                                                                                                                                                                                                                                                                                                                                                      |                                          |
| XX57039   | 570 x 396       | XXF71549  | 715 x 496 FRAME           | When ordering please replace XX with the prefix code below                                                                                                                                                                                                                                                                                                                           |                                          |
|           |                 |           |                           |                                                                                                                                                                                                                                                                                                                                                                                      |                                          |