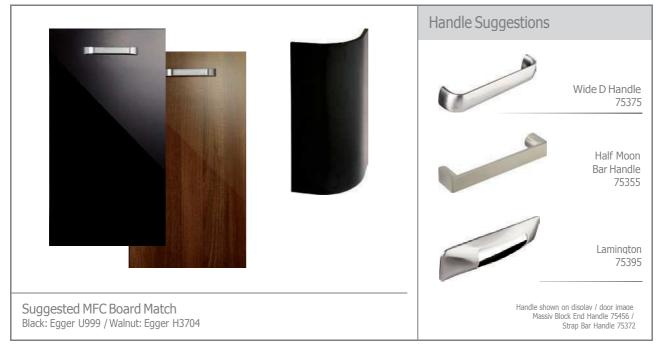

clean and clear, yet powerful statement will be created in any environment into which these stunning doors are introduced.







#### **Reflections Mocha**

Mocha is yet another offering in the ultra-modern, superbly minimalist Reflections high gloss range of doors. It brings with it a soothing feeling of complicity and cleanliness, which is further enhanced with the use of clever symmetry and subtle, under-toned lighting.







#### Reflections Walnut & Black

Another powerful contrasting statement is achieved by the use of both high gloss Walnut and high gloss Black Reflections slab doors.

A feeling of practicality and cleanliness. These really are the latest in a range of flat, clean-lined doors, which serve to bring versatility and an uncomplicated sleekness to any environment.







### **Reflections Burgundy**

A variation on the latest, ultra-modern, ultra-versatile Reflections range is the high gloss Burgundy. The high gloss Burgundy finish brings a dramatic feel to any situation and makes a powerful statement.







WEB CRAFTSMAN4HOME.CO.UK EMAIL INFO@CRAFTSMANLTD.CO.UK

### Reflections High Gloss Slab And Curved Door Range

Reflections High Gloss slab door range is available in 6 solid colours and 4 wood grains. These highly popular doors can create any look required from an ultra contemporary sleek aesthetic to an elegant classic look. Curved doors and accessories are available for the solid colours which enable unlimited and exciting possibilities.



Reflections Black Prefix: 58



Reflections Aubergine Prefix: 63



ReflectionsCream Prefix:55



Reflecti