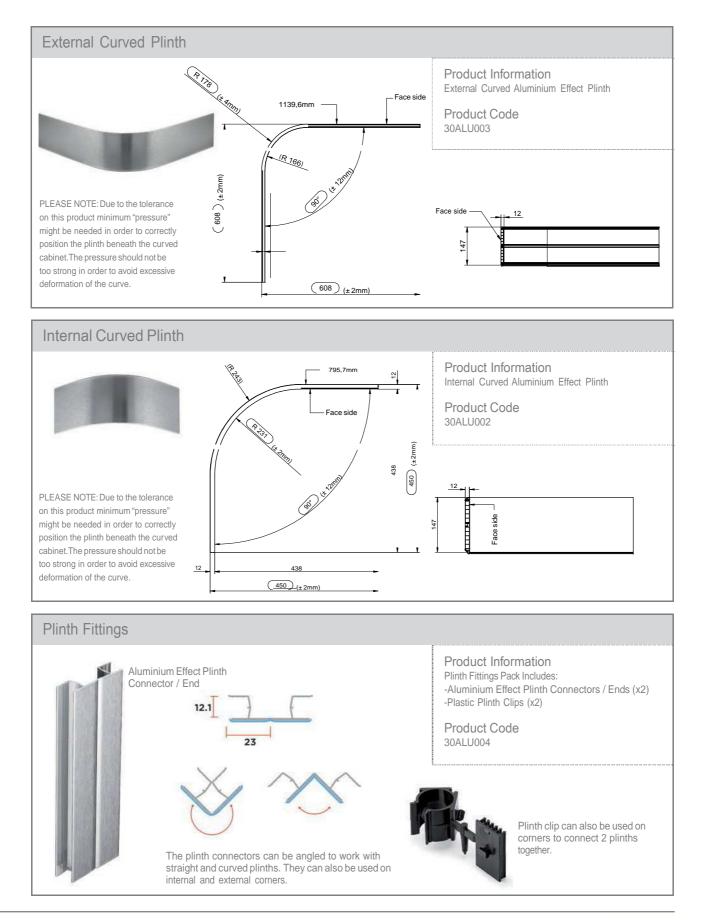

### Reflections High Gloss Slab And Curved Door Range

Reflections High Gloss slab door range is available in 6 solid colours and 4 wood grains. These highly popular doors can create any look required from an ultra contemporary sleek aesthetic to an elegant classic look. Curved doors and accessories are available for the solid colours which enable unlimited and exciting possibilities.

Reflections Black Prefix: 58

Reflections Aubergine Prefix: 63

ReflectionsCream Prefix:55

Reflections Zebrano Prefix:61

NT 10

Reflections Mocha Prefix: 56

Reflections Graphite Prefix:54

Reflections Walnut Prefix:59

Reflections Olivewood Prefix:52

Reflections Burgundy Prefix: 57

Reflections Black External Curved Door

Reflections Cream External Curved Door

Reflections Graphite External Curved Door

Reflections Aubergine External Curved Door

Reflections Mocha External Curved Door

Reflections Burgundy External Curved Door