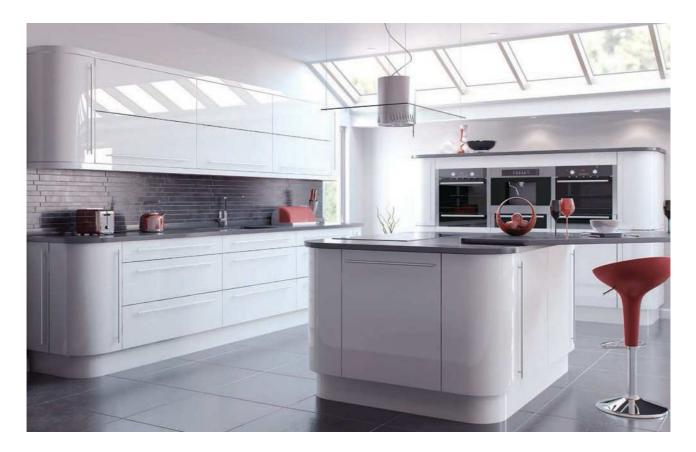

### Vivo White

Contemporary or classic: the Vivo White door is a timeless design that can create any desired aesthetic. The use of pan drawers and curved doors provides a clean, sleek and exclusive look.