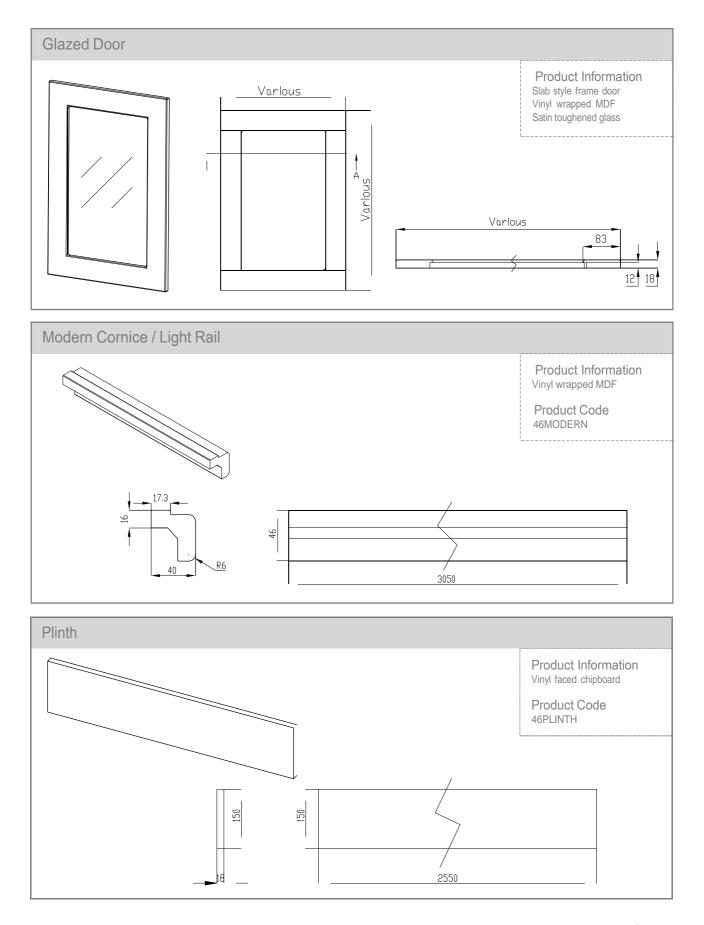

### **Glazed Door Frame Options**

The frosted glass softens the contents, especially when lit. These exciting doors also provide a focal point, and break up a longer run of cupboards beautifully.

\*\* Lucente Frame

Only Doors are

Lucente colourways.

available in all

\* Reflections / Vetro glazed Doors are made to order and available on a 3 week lead time. Please speak to the made to measure department for further information. Available in 10 high gloss colours and various edging options.

Lucente\*\* Open Frame Unglazed

Madison Wenge Satin Glass

Madison Cream Ash Satin Glass

Lusso\*\*\* Open Frame Unglazed

Alaska Satin Glass

High Gloss Cream Open Frame Unglazed

Reflections /Vetro

Aluminium Style Glazed Frames Satin Glass

Calgary Satin Glass

\*\*\* Fretted frames (open frame unglazed) are available for Denton Ivory.