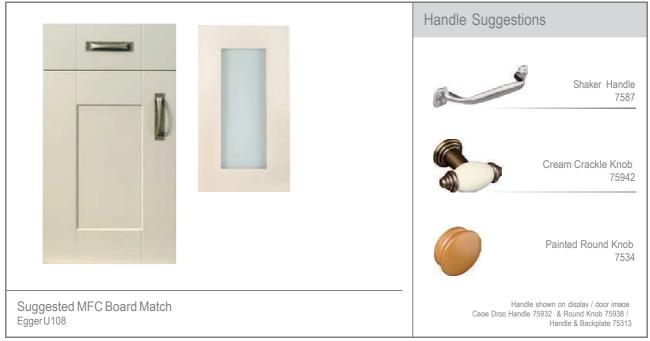

#### Cartmel Ivory

A perfect example of classic and contemporary working together to create the beautiful Cartmel door. Its modern look with classic characteristics provide a clean and neutral living space, which can be perfectly matched with a variety of accessories to bring depth and texture to your new kitchen.

The Cartmel Ivory door is perfect for all those wanting to create a clean and timeless look.