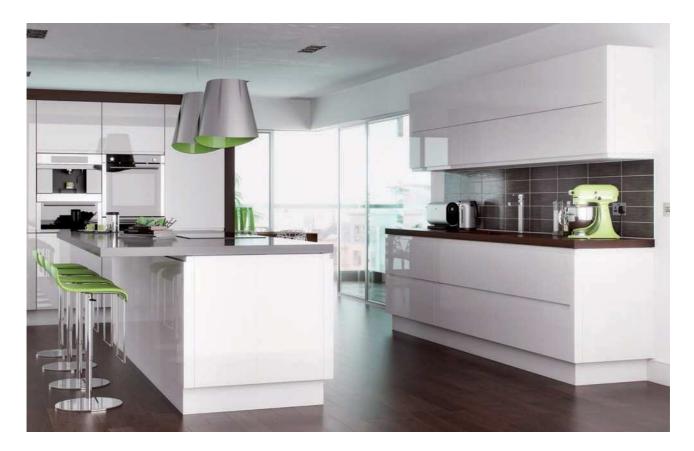

### Lucente White

A powerful statement is created with the ultra contemporary and minimalist Lucente White handleless door. The clean lines flow effortlessly around the furniture to give a simple and uncomplicated exclusive look.