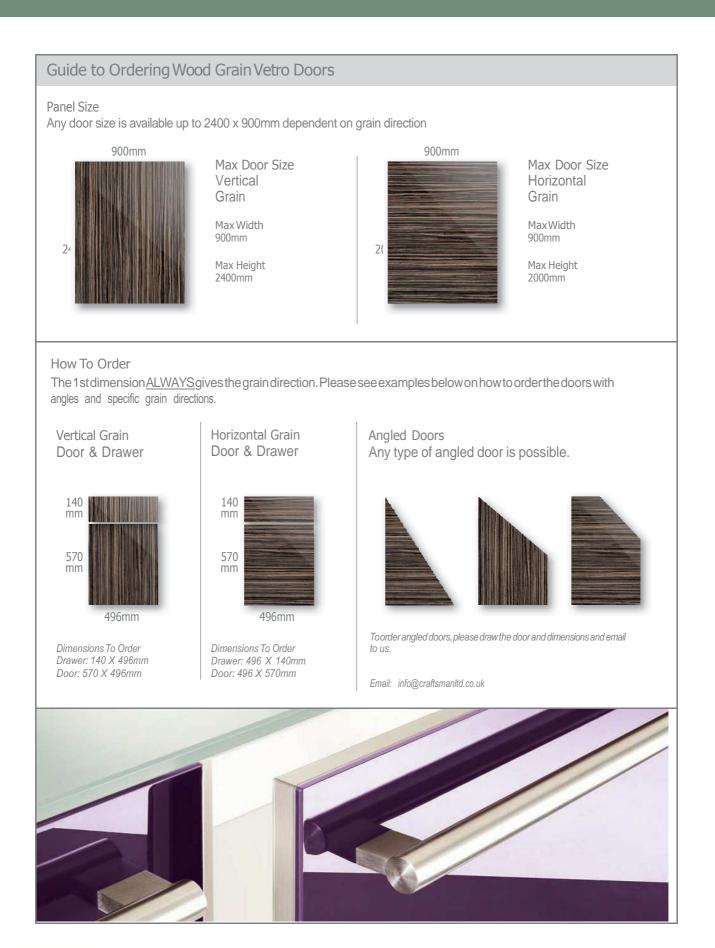

|

#### **Edge Information**

Edge 2 (shown above) is a Made To Measure door, this door is not meant to be mixed with stock Reflections / Vivo doors of the same colour. Due to a different manufacturing process the edge will look noticeably different to Reflections / Vivo.

Vetro /Vivo stock doors are manufactured in different batches to the Vetro /Vivo Made To Measure doors; due to the different times of manufacture there may be slight colour variations between the two. Although these differences are generally not noticeable to the human eye we strongly recommend that if you require any sizes outside the Vetro /Vivo stock door range you purchase the whole order as Made To Measure and do NOT mix stock and Made To Measure Vetro /Vivo doors.





## Made to Order Doors Vetro Made To Measure





# Made to Order Doors



#### Door & Accessory Descriptions

| CODE    | DESCRIPTION | CODE     | DESCRIPTION | CODE                     | DESCRIPT                                                  | ION                      |                                      |  |
|---------|-------------|----------|-------------|--------------------------|-----------------------------------------------------------|--------------------------|--------------------------------------|--|
| 4911059 | 110 X 596   | 4943549  | 435 X 496   | 49215539                 | 2155 X 39                                                 | 6                        |                                      |  |
| 4914029 | 140 X 296   | 4945059  | 450 X 596   | 49215544                 | 2155 X 44