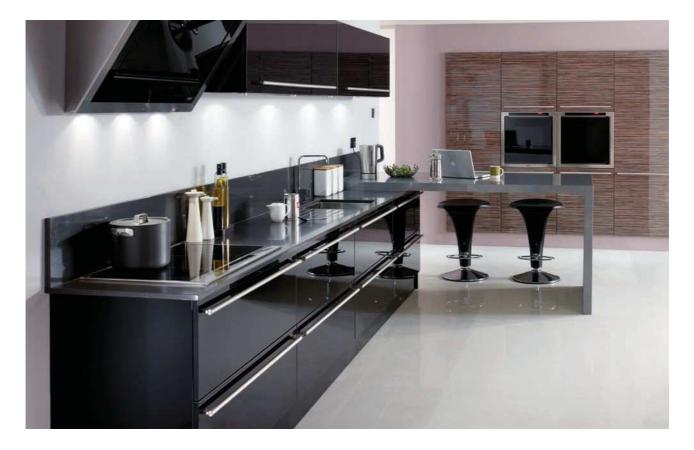

### Lucente Black

An exciting and powerful statement is created by the use of Lucente Black. The clean-lined, uncomplicated, handleless door brings a sense of simplicity and timeless appeal.

The introduction of internal curved doors provides an effortless flow around the kitchen, bringing with it pleasure to the user.