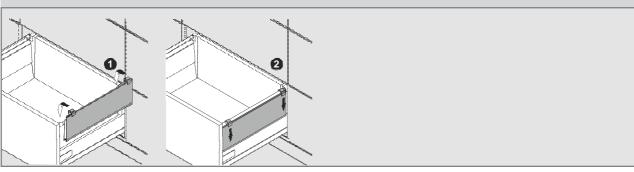

|
| 550                    |        | 600    | DRAWER |        | 800                             |
| DRAWER                 |        | DRAWER |        |        | DRAWER                          |
| 435mm                  |        | 485mm  |        |        | 685mm                           |
| 900<br>DRAWER<br>785mm |        |        |        | DR     | .000<br>AWER<br><sup>35mm</sup> |

#### **IMPORTANT**

Please ensure that the runner and soft close unit is kept clean and free from dust. When installing worktops, please cover runners to avoid particles entering the mechanism.



T3 Assembly, Removal and Adjustment



150mm / 200mm Drawer Assembly - Wooden Back



Standard Drawer Assembly - Steel Back



#### Drawer Front Assembly and Removal





T3 Assembly, Removal and Adjustment





Inner Drawer S Assembly / Removal



#### Inner Drawer Side Extend HS Assembly





### T3 Assembly, Removal and Adjustment







Drawer Front - Side Adjustment







T3 Marking Devices



### TRIOMAX Drilling Jig



\_raftsman

### Drawers **IMPAZ** Drawers

#### IMPAZ Standard Drawer / Inner Drawer - Single Extension



Single Extension

Self closing feature

Load capacity of 30kg

Smooth rolling mechanism

Y Double out-stop safety feature

K Epoxy coated

Steel drawer side panels 85mm

Y Flexible 2-dimensional front adjustment

Locked-in position when fully extended

Features:

ł

ł

ł

ł



| CODE       | PRODUCT                            |  |
|------------|------------------------------------|--|
| 18SYS8627  | 86 X 270MM CREAM DRAWER            |  |
| 18SYS8635  | 86 X 350MM CRE