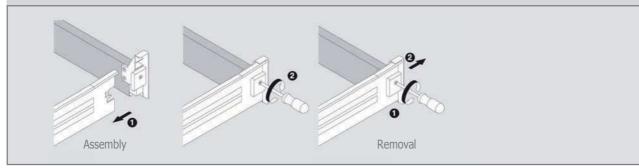

s
- FIRA tested to BS 6222 (1997): Part 2 to test level H

| CODE       | PRODUCT                                            |
|------------|----------------------------------------------------|
| 18BOX86300 | SHALLOW BOXED DRAWER FOR 300MM CABINET (86MM HIGH) |
| 18BOX86400 | SHALLOW BOXED DRAWER FOR 400MM CABINET (86MM HIGH) |
| 18BOX86500 | SHALLOW BOXED DRAWER FOR 500MM CABINET (86MM HIGH) |
| 18BOX86600 | SHALLOW BOXED DRAWER FOR 600MM CABINET (86MM HIGH) |
| 18BOX15500 | DEEP BOXED DRAWER FOR 500MM CABINET (150MM HIGH)   |
| 18BOX15600 | DEEP BOXED DRAWER FOR 600MM CABINET (150MM HIGH)   |



### IMPAZ Assembly, Removal and Adjustment



Craftsman

### IMPAZ Assembly, Removal and Adjustment



Drawer Front Assembly and Removal - Standard Bracket



Inner Drawer Assembly and Removal



#### Railing Assembly







Drawer Insertion - Single Extension



Drawer Insertion - Full Extension



#### Drawer Removal - Full Extension



Drawer Front Side Adjustment - Standard Bracket



### IMPAZ Assembly, Removal and Adjustment



Drawer Front - Tilt Adjustment



Drawer Front - Locking Piece



Divider Railing / Filing Cross Hanging Rail Assembly



IMPAZ Marking Devices







IMPAZ Drilling Jig



### Drawers IMPAZ Soft

### Impaz Soft Close Device Universal Soft Close Device for Single Wall Drawers

| Star and a star |  |
|-----------------|--|

| CODE          | PRODUCT                                       |
|---------------|-----------------------------------------------|
|               |                                               |
| 18IMPAZSOFT02 | IMPAZ SOFT CLOS