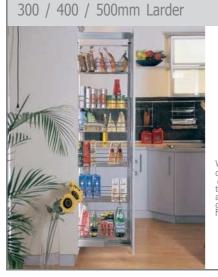

0mm Base Mounted Bottle Rack



#### Features:

- X Cabinet width: 150mm
- N Base mount unit
- N Dimensions: 520 (D) x 110 (W) x 585mm (H)
- 15kg loading capacity

69BASE03

150 BASE MOUNT BOTTLE RACK

DESCRIPTION

#### Blind Corner Unit - Right / Left Hand



#### Features:

- N Minimum cabinet width: 700mm
- For corner units
- K Right and Left hand units available
- η Dimensions: 510 (D) x 610 (W) x 650mm (H)
- 15kg loading capacity

| CODE      | DESCRIPTION            |
|-----------|------------------------|
| 69BLIND01 | BLIND CORNER UNIT (RH) |
| 69BLIND02 | BLIND CORNER UNIT (LH) |
|           |                        |
|           |                        |
|           |                        |
|           |                        |

## Wirework Classic Non-Soft Closing Wirework



When fitting this product on Lucente Handleless doors please ensure that the door bracket is fitted away from the handle groove to avoid the screw holes showing through.

| Features:                                                         |                   |                   |                                     |                      |
|-------------------------------------------------------------------|-------------------|-------------------|-------------------------------------|----------------------|
| <ul> <li>Height adjustable</li> <li>Includes 6 Baskets</li> </ul> |                   |                   |                                     |                      |
| Cabinet                                                           | Depth             | Width             | Heig