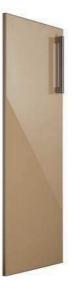

### Alaska

With its stunning high gloss finish, Alaska brings a casual, contemporary feel to any room. Add to that the contrasting style of the steel bar handles to create a uniquely modern design.

#### Door & Accessory Descriptions

| CODE    | DESCRIPTION | CODE     | DESCRIPTION            | CODE      | DESCRIPTION               |
|---------|-------------|----------|------------------------|-----------|---------------------------|
| 4611059 | 110 x 596   | 4671529  | 715 x 296              | 46MODERN  | HIGH GLOSS MODERN CORNICE |
| 4614029 | 140 x 296   | 4671531  | 715 x 313              | 46E240065 | 2400 x 650 END PANEL      |
| 4614039 | 140 x 396   | 4671534  | 715 x 345              | 46E78035  | 780 x 350 END PANEL       |
| 4614044 | 140 x 446   | 4671539  | 715 x 396              | 46E90065  | 900 x 650 END PANEL       |
| 4614049 | 140 x 496   | 4671544  | 715 x 446              | 46PLINTH  | PLINTH 150 x 2550mm       |
| 4614059 | 140 x 596   | 4671549  | 715 x 496              |           |                           |
| 4614079 | 140 x 796   | 4671559  | 715 x 596              |           |                           |
| 4614089 | 140 x 896   | 4689529  | 895 x 296              |           |                           |
| 4614099 | 140 x 996   | 4689539  | 895 x 396              |           |                           |
| 4617539 | 175 x 396   | 4689544  | 895 x 446              |           |                           |
| 4617549 | 175 x 496   | 4689549  | 895 x 496              |           |                           |
| 4617559 | 175 x 596   | 4689559  | 895 x 596              |           |                           |
| 4628349 | 283 x 496   | 4698059  | 980 x 596              |           |                           |
| 4628359 | 283 x 596   | 46124529 | 1245 x 296             |           |                           |
| 4628379 | 283 x 796   | 46124539 | 1245 x 396             |           |                           |
| 4628389 | 283 x 896   | 46124544 | 1245 x 446             |           |                           |
| 4628399 | 283 x 996   | 46124549 | 1245 x 496             |           |                           |
| 4635549 | 355 x 496   | 46124559 | 1245 x 596             |           |                           |
| 4635559 | 355 x 596   | 46F71539 | 715 x 396 FRAME        |           |                           |
| 4635579 | 355 x 796   | 46F71549 | 715 x 496 FRAME        |           |                           |
| 4635589 | 355 x 896   | 46F71559 | 715 x 596 FRAME        |           |                           |
| 4635599 | 355 x 996   | 46F89549 | 895 x 496 FRAME        |           |                           |
| 4645059 | 450 x 596   | 46G71539 | 715 x 396 SATIN GLAZED |           |                           |
| 4649059 | 490 x 596   | 46G71549 | 715 x 496 SATIN GLAZED |           |                           |
| 4657029 | 570 x 296   | 46G71559 | 715 x 596 SATIN GLAZED |           |                           |
| 4657039 | 570 x 396   | 46G89549 | 895 x 496 SATIN GLAZED |           |                           |
| 4657044 | 570 x 446   |          |                        |           |                           |
| 4657049 | 570 x 496   |          |                        |           |                           |
| 4657059 | 570 x 596   |          |                        |           |                           |
| 4671515 | 715 x 147   |          |                        |           |                           |
| 4671527 | 715 x 277   |          |                        |           |                           |