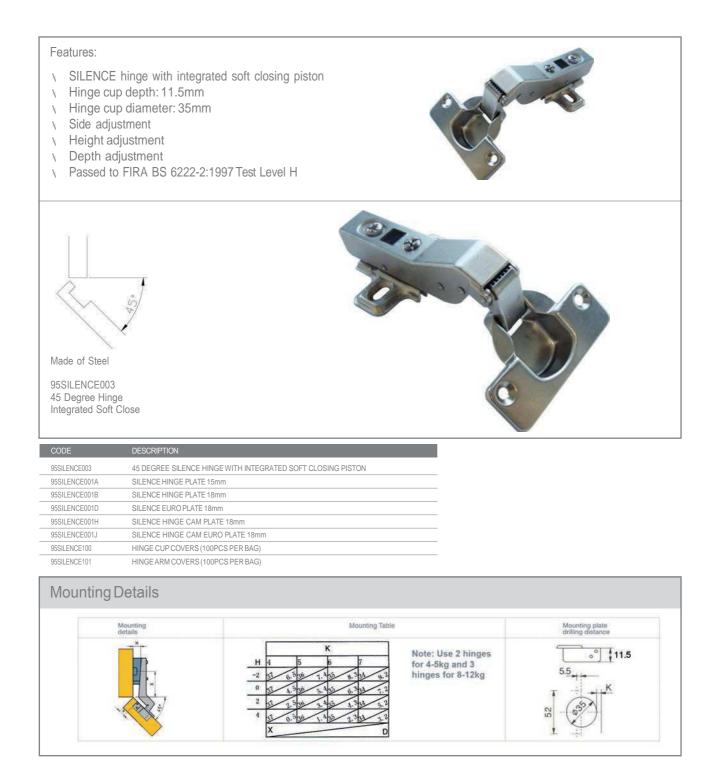

SOLD INDIVIDUALLY<br>TO SUIT 15 - 18mm CARCASE                                | 450mm DEEP X 225mm HIGH                                                |                                                                                                                 |

323



Craftsman WEB CRAFTSMAN4HOME.CO.UK EMAIL INFO@CRAFTSMANLTD.CO.UK

# Accessories

From storage solutions to hinges to sinks and taps; we source all the accessories

### Hinges 95 Degree Soft Close SILENCE Hinge

### Clip-On 95 Degree SILENCE Hinges With Integrated Soft Closing Piston







# 30 Degree Soft Close SILENCE Hinge

### Clip-On 30 Degree SILENCE Hinges With Integrated Soft Closing Piston



## Hinges 45 Degree Soft Close SILENCE Hinge

### Clip-On 45 Degree SILENCE Hinges With Integrated Soft Closing Piston



# 165 Degree Soft Close SILENCE Hinge

### Clip-On 165 Degree SILENCE Hinges With Integrated Soft Closing Piston





### Concealed Hinges Information





### Concealed Hinges Information

How to Achieve the Desired Door Overlay?



#### Door Clearance and Gap

The door clearance (F>Fmin) and gap (Z) represent the minimal necessary space needed for the correct opening and closing of the door. The minimal requierd values depend upon the cup drilling distance (K), door thickness (V) and type of hinge. The minimum clearance scale can be found in the catalogue. When using on double doors with one party-wall the door clearance must be twice as large (F>2Fmin).





### Concealed Hinges Information

# How to Assemble the Hinge and the Mounting Plate?



332

Craftsman

### Concealed Hinges In