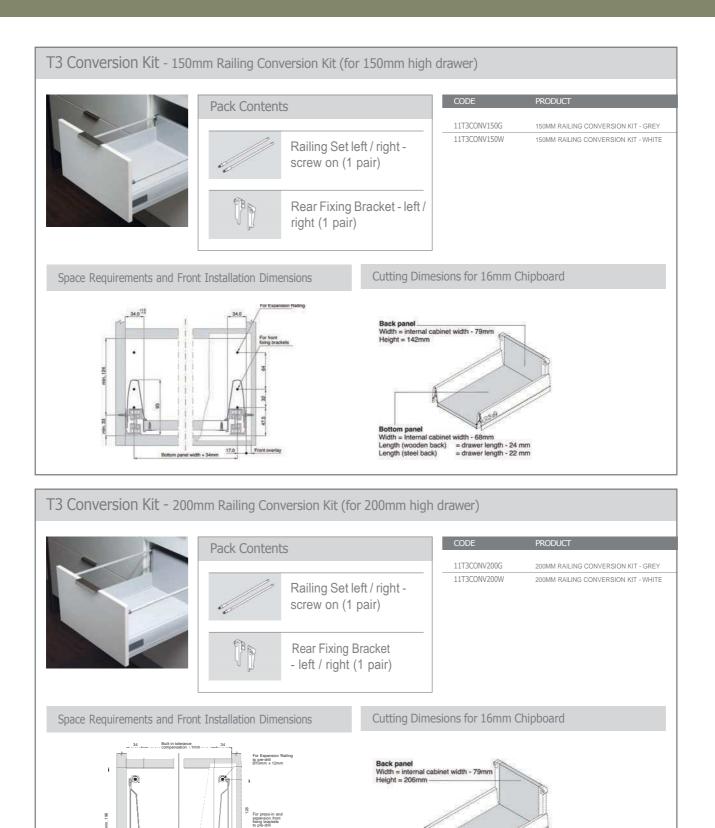

|
| 11T3025W | 635MM WHITE FRONT FASCIA*                   |
| 11T3028W | 1085MMWHITE FRONT FASCIA**                  |
| 11T3021G | 200MM HIGH GREY FRONT FIXING BRACKET (PAIR) |
| 11T3029G | 1105MM Grey Cross Railing***                |
| 11T3025G | 635MM GREY FRONT FASCIA*                    |
| 11T3028G | 1085MM GREY FRONT FASCIA**                  |

Please note: Side Panels & Conversion Kits are available to be be purchased separately.





Cutting Dimesions for 16mm Chipboard Width = internal cabinet width - 79mm Height = 206mm Height = 206mm Height = 206mm Height = cabinet width - 79mm Height = internal cabinet width - 79mm Midth = internal cabinet width - 68mm Length (wooden back) = drawer length - 24 mm Length (steel back) = drawer length - 22 mm





# Drawers T3 Drawers



Bottom panel Width = Internal cabinet width - 68mm Length (wooden back) = drawer len Length (steel back) = drawer len

= drawer length - 24 mm = drawer length - 22 mm

uraftsman

CRAFTSMAN4HOME.CO.UK WEB EMAIL INFO@CRAFTSMANLTD.CO.UK

′ -

T3 Side Panels - optional side panels for use with 200mm Railing Conversion Kit



#### T3 Metal Drawer Backs - metal back panels for shallow and deep drawers

| CODE    | PRODUCT                     | CODE    | PRODUCT                     | CODE    | PRODUCT                      |
|---------|-----------------------------|---------|-----------------------------|---------|------------------------------|
|         |                             |         |                             |         |                              |
| GREY    |