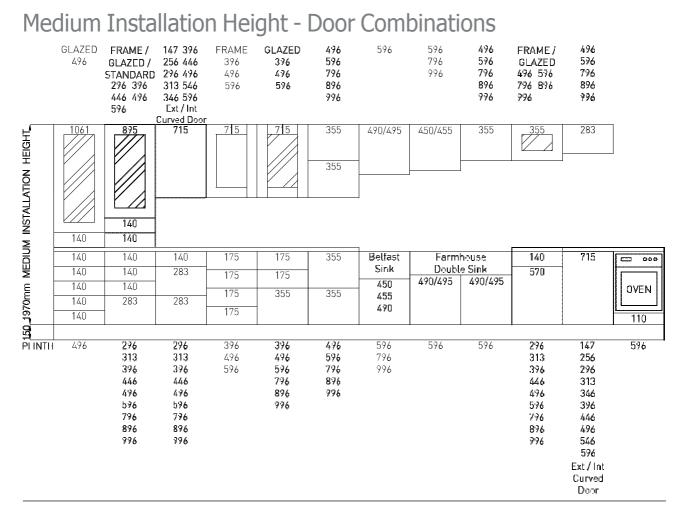

### Door Combinations Medium Installation Heights

### Medium Installation Height - Appliances & Full Length Doors