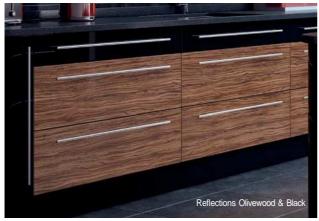

### Reflections Olivewood & Black

Create a contemporary and exclusive look with Reflections Olivewood. This exciting accent door can be mixed with other colours as shown here with Reflections Black to bring you the ultimate aesthetic.