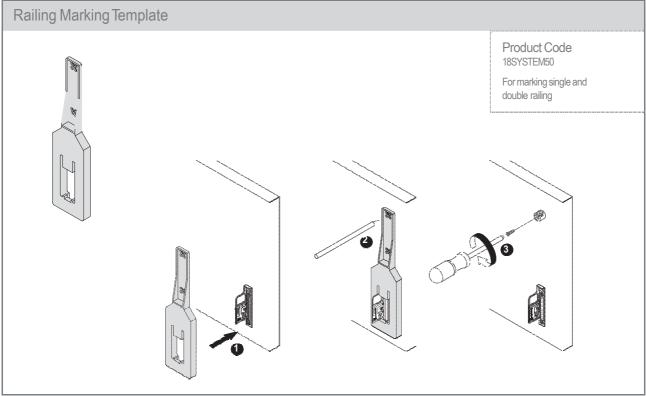

HIGH) |
| 18BOX86600 | SHALLOW BOXED DRAWER FOR 600MM CABINET (86MM HIGH) |
| 18BOX15500 | DEEP BOXED DRAWER FOR 500MM CABINET (150MM HIGH)   |
| 18BOX15600 | DEEP BOXED DRAWER FOR 600MM CABINET (150MM HIGH)   |



### IMPAZ Assembly, Removal and Adjustment



Craftsman

### IMPAZ Assembly, Removal and Adjustment



Drawer Front Assembly and Removal - Standard Bracket



Inner Drawer Assembly and Removal



#### Railing Assembly







Drawer Insertion - Single Extension



Drawer Insertion - Full Extension



#### Drawer Removal - Full Extension



Drawer Front Side Adjustment - Standard Bracket



### IMPAZ Assembly, Removal and Adjustment



Drawer Front - Tilt Adjustment



Drawer Front - Locking Piece



Divider Railing / Filing Cross Hanging Rail Assembly



IMPAZ Marking Devices







IMPAZ Drilling Jig



### Drawers IMPAZ Soft

### Impaz Soft Close Device Universal Soft Close Device for Single Wall Drawers

| Star and a star |  |
|-----------------|--|

| CODE          | PRODUCT                                       |
|---------------|-----------------------------------------------|
|               |                                               |
| 18IMPAZSOFT02 | IMPAZ SOFT CLOSE DEVICE (1 PC)                |
|               |                                               |
|               | NOTE: BAGGED & SOLD IN A PACK OF 1PCS MINIMUM |
|               | PURCHASE IS 1 BAG (1PCS)                      |
|               |                                               |
|               |                                               |
|               |