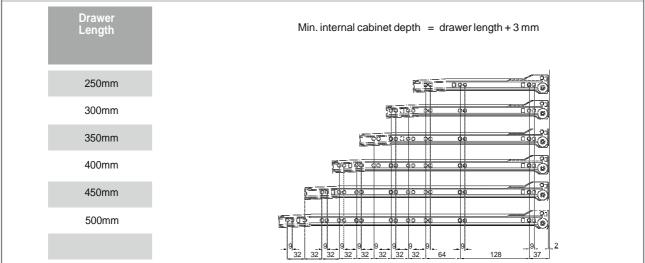

|
| Dec contonto  |                                               |
| Bag contents  |                                               |

#### Note

- For up to 600mm wide drawer fronts use
   1 x IMPAZ soft close device.
- For drawer fronts wider that 600mm use
   2 x IMPAZ soft close device.

#### . .

- 1x dampers
- 4x plastic clips
   Screws for fitting
- Fitting instructions and card template

## Installation for Single Wall Drawer 1. Adjust the cardboard 2. Drill holes 2. Drill holes 2. Drill holes 3. Install damper 3. Install damper 4. Install plastic clip





### Impaz Soft Close Device Universal Soft Close Device for Single Wall Drawers



**⊿**raftsman

Q

on Cabinet Side board

### Drawers Bottom Fixed Runners

### Bottom Fixed Runners Standard Drawers







### Drawer Storage Solutions Plastic Drawer Inserts

|               | SPECIFICATION                                                                                        | PRODUCT CODE<br>AND INFORMATION | PRODUCTIMAGE     |
|---------------|------------------------------------------------------------------------------------------------------|---------------------------------|------------------|
| PRODUCT       | CUTLERY TRAY FOR IMPAZ                                                                               | 94C40018 (330 X 428 X 50mm)     |                  |
| MATERIAL      | PLASTIC                                                                                              | 94C50018 (430 X 428 X 50mm)     |                  |
| FINISH/EFFECT | CREAM