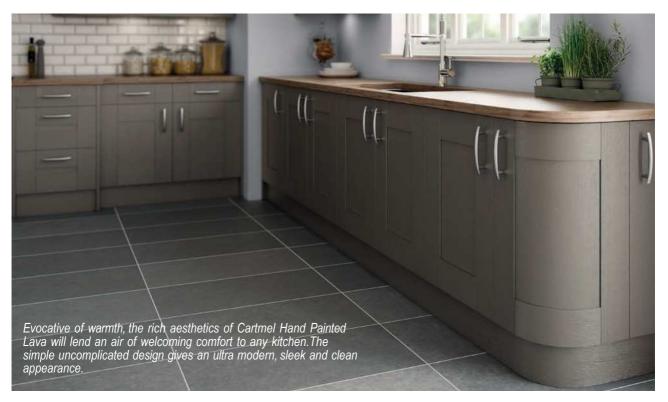

l hand painted doors create an elegant and welcoming environment in any home. The neutral tones and simplistic design offer an uncomplicated living space, one that can be matched with a plethora of accessories to create the perfect kitchen.







#### Cartmel Hand Painted Ivory

Suggested Board Match: Egger U104

Please note that the Cartmel Ivory Hand Painted door is different from the stock Cartmel Ivory door.



## Cartmel Hand Painted White



## Cartmel Hand Painted Cream

Suggested Board Match: Egger U108



## Cartmel Hand Painted Sage Green

Suggested Board Match: N/A



TEL 0118 321 5892 FAX 0207 681 3652



#### Cartmel Hand Painted French Grey

Suggested Board Match: N/A



#### **Cartmel Hand Painted Dakar**



### Cartmel Hand Painted Lava

Suggested Board Match: Egger U741



## Cartmel Hand Painted Chalkstone

Suggested Board Match: N/A



TEL 0118 321 5892 FAX 0207 681 3652





#### Door & Accessory Descriptions

| CODE    | DESCRIPTION           | CODE        | DESCRIPTION                 | CODE                                                                                                                   | DESCRIPTION                       |
|---------|-----------------------|-------------|-----------------------------|------------------------------------------------------------------------------------------------------------------------|-----------------------------------|
| 8111059 | 110 X 596 OVEN FILLER | 8171529     | 715 X 296 DOOR              | 81CURVECORNICESQ