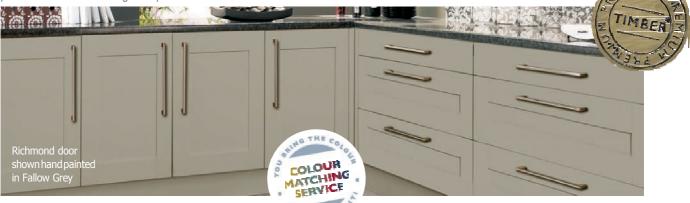

#### Richmond

Timeless in its design, Richmond can be used to create any desired aesthetic from a contemporary to a classic kitchen. The warm and welcoming oak combined with its simple uncomplicated design make this a perfect choice for any environment.

\* The Premium Timber stamp of approval applies to doors that are made from real wood or real wood veneers.