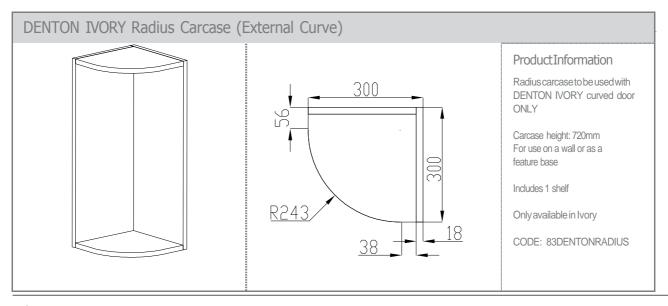

Calgary Satin Glass

\*\*\* Fretted frames (open frame unglazed) are available for Denton Ivory.