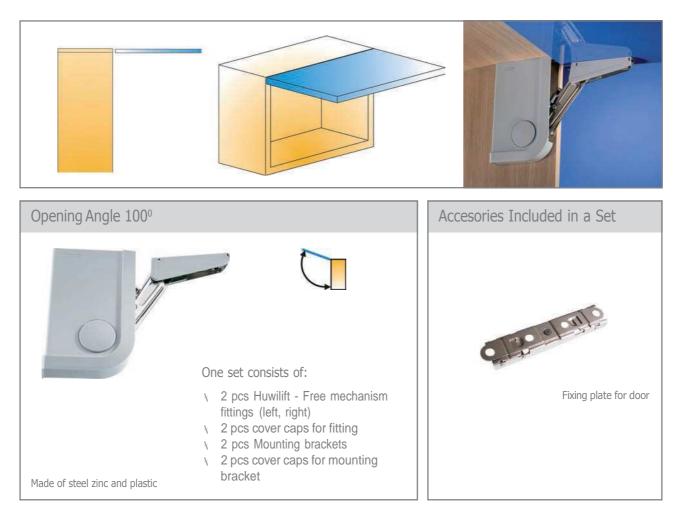

inge





# Hinges Clip-On 45° TITUS + LAMA Hinge

St 110 / 45° Clip-On 45 Degree Hinge







# Hinges Basic 110º TITUS + LAMA Hinge

### Basic 110° Slide-On 110 Degree Hinge





# Hinges ST Plus 110° TITUS + LAMA Hinge









# Hinges ST 170° TITUS + LAMA Hinge

### ST 170° Clip-On 170 Degree Hinge



# Hinges Basic 170° TITUS + LAMA Hinge

Basic 170° Slide-On 170 Degree Hinge





# Hinges Pre-Cut Corner TITUS + LAMA Hinge

### Basic For Pie-Cut Corner Cabinet





# Hinges TITUS + LAMA ST Mounting Plates

ST Mounting Plates

# For ST Free, ST Plus & ST Concealed Hinges



# Hinges BasicTITUS + LAMA Mounting Plates

### Basic Mounting Plates

#### For Basic Concealed Hinges



Details



# Door Lift Mechanisms Huwilift Free Lift

### Huwilift Free SOFT CLOSE Single Door Lift System



Features:

- With Soft Close
- No hinges required
- 100 degree opening angle
- Y One system for a large variety of door weights
- X Secure support of door in any position
- A Opening with one finger force
- K Easy clip-on mounting procedure
- 3 Damping way can be adjusted by turning of adjustment screw on damper

| CODE       | DOOR SIZE                  | WEIGHT CAPACITY |
|------------|----------------------------|-----------------|
| 95HUWIL003 | 400mm (h) up to 600mm(w)   | UP TO 5KG       |
| 95HUWIL004 | 400mm (h) up to 1000mm (w) | UPTO 7.6KG      |
| 95HUWIL004 | 500mm (h) up to 600mm (w)  | UPTO 7.6KG      |
| 95HUWIL005 | 500mm (h) up to 1000mm (w) | UPTO 8.2KG      |
| 95HUWIL006 | 500mm (h) up to 2000mm (w) | UP TO 17KG      |



# Door Lift Mechanisms Huwilift Free Lift

###