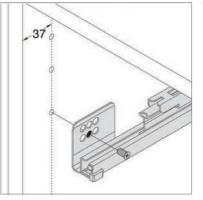

### Door Combinations Installation Heights

Studio / Low / Medium / Tall Installation Heights

### Low Installation Height - Door Combinations

### Door Combinations Medium Installation Heights

### Tall Installation Height - Door Combinations