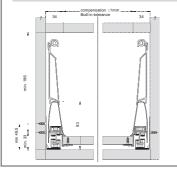

### Door Combinations Installation Heights

Studio / Low / Medium / Tall Installation Heights

### Door Combinations Medium Installation Heights

### Tall Installation Height - Door Combinations