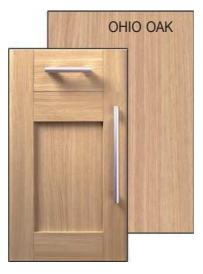

#### Ohio Oak

Ohio Oak offers a superbly styled alternative to traditional shaker doors and with its softer profile, brings an uncomplicated yet dynamic aesthetic to the home. Ohio Oak introduces a commodious, airy feel to any environment.