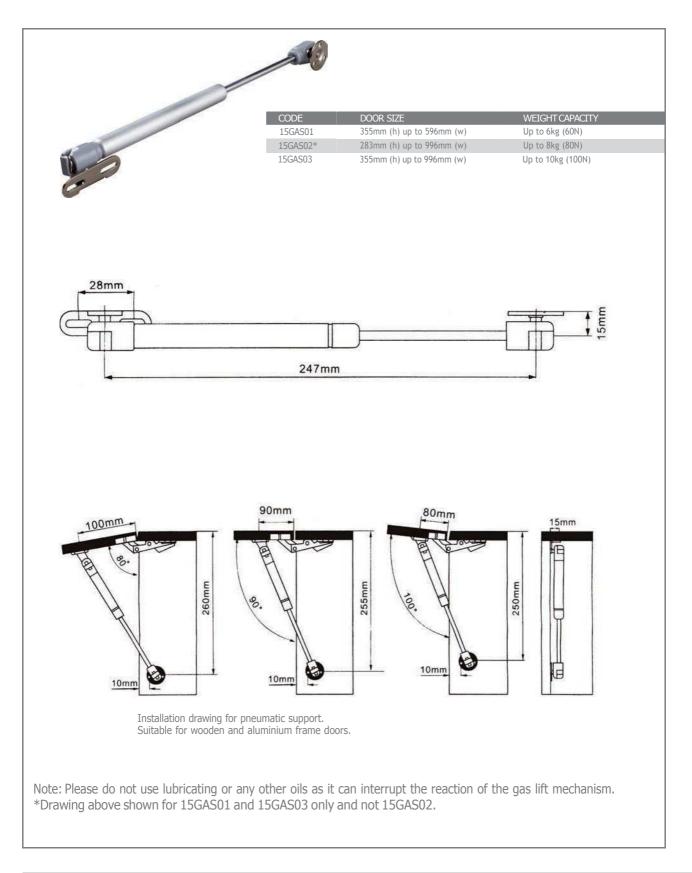

### Our Full Range at a Glance

The many different environments that can be created with the use of our versatile ranges of doors, has now been further enhanced by the introduction of a new range of striking curved doors. The curved doors and profiles are available in many ranges from Reflections to Dakota; enabling you to fulfill your customers' desires with any look possible. Please look at the individual door ranges for further information on curved doors and profiles. Available in an array of colours, finishes and styles to suit any kitchen environment from ultra contemporary to traditional, the curves lend a feeling of originality to any setting.