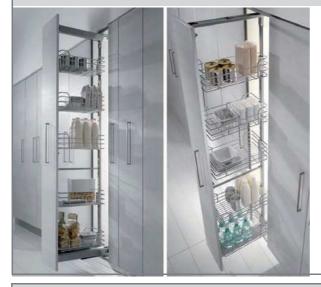

0     | 35kg     |
|     | CODE     | DES     | SCRIPTION   |             |          |
| 691 | DLX024   | LH      | UNIT-LH DOC | R/RH BLANK  |          |
|     | 69DLX023 | RH      | UNIT-RH DOO | OR/LH BLANK |          |
|     |          |         |             |             |          |

Note: Fitting instructions supplied with product

When fitting this product on Lucente Handleless doors please ensure that the door bracket is fitted away from the handle groove to avoid the screw holes showing through.

DELUXE Corner Unit - Includes Baskets With a Solid GREY Base



### Wirework Dynamic & Deluxe Wirework

# Fitting instructions for the Dynamic wirework are available at the following website:

www.craftsmanltd.co.uk/wirework.pdf

#### Dynamic Tall Larder - Includes Chrome Wire Baskets



#### Features:

NEW improved Gas piston (x2) assisted soft close action
 Includes 5 Baskets (recommended max loading 15KG/each basket)

| Cabinet                          | Depth                    | Width                    | Height                                                        | Capacity                         |
|----------------------------------|--------------------------|--------------------------|---------------------------------------------------------------|----------------------------------|
| 300mm<br>400mm<br>500mm<br>600mm | 437<br>437<br>437<br>437 | 246<br>346<br>446<br>546 | 1835-2185<br>1835-2185<br>1835-2185<br>1835-2185<br>1835-2185 | 100kg<br>100kg<br>100kg<br>100kg |

#### CODE DESCRIPTION

|   | 69DYN030<br>69DYN031  | 300mm TALL LARDER<br>400mm TALL LARDER