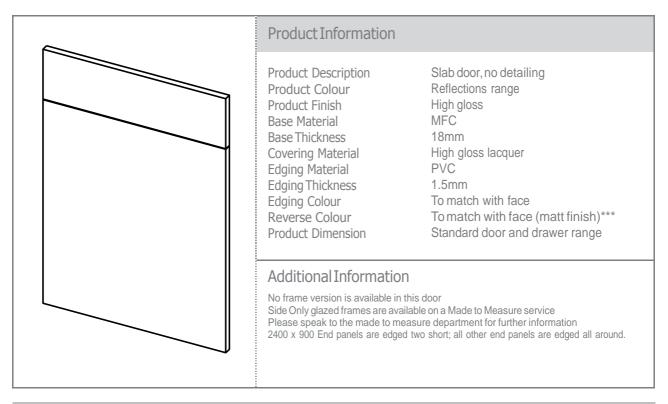

### Reflections High Gloss Slab And Curved Door Range

Reflections High Gloss slab door range is available in 6 solid colours and 4 wood grains. These highly popular doors can create any look required from an ultra contemporary sleek aesthetic to an elegant classic look. Curved doors and accessories are available for the solid colours which enable unlimited and exciting possibilities.

Reflections Black Prefix: 58

Reflections Aubergine Prefix: 63

ReflectionsCream Prefix:55

Reflections Zebrano Prefix:61

NT 10

Reflections Mocha Prefix: 56

Reflections Graphite Prefix:54

Reflections Walnut Prefix:59

#### Door & Accessory Descriptions

| CODE    | DESCRIPTION | CODE     | DESCRIPTION | CODE                                    | DESCRIPTIC                                                                                                                                                                                                                                                            | N                                        |  |
|---------|-------------|----------|-------------|-----------------------------------------|-----------------------------------------------------------------------------------------------------------------------------------------------------------------------------------------------------------------------------------------------------------------------|------------------------------------------|--|
| XX11059 | 110 x 596   | XX57044  | 570 x 446   | XXE90065                                | END PANEL                                                                                                                                                                                                                                                             | . 900 x 650mm                            |  |
| XX14029 | 140 x 295   | XX57049  | 570 x 495   | XXE240065                               | END PANEL                                                                                                                                                                                                                                                             | . 2400 x 650mm                           |  |
| XX14039 | 140 x 395   | XX57059  | 570 x 595   | XXE240090                               | END PANEL                                                                                                                                                                                                                                                             | . 2400 x 900mm                           |  |
| XX14044 | 140 x 446   | XX71514  | 715 x 147   | XXE78035                                | END PANEL                                                                                                                                                                                                                                                             | . 780 x 350mm                            |  |
| XX14049 | 140 x 495   | XX71525  | 715 x 256*  | XXEDGEPVC25                             | 1.5mm X 25                                                                                                                                                                                                                                                            | m PVC EDGING                             |  |
| XX14059 | 140 x 595   | XX71527  | 715 x 277   | XXMODERN                                | MODERN C                                                                                                                                                                                                                                                              | ORNICE / LIGHT RAIL                      |  |
| XX14079 | 140 x 795   | XX71529  | 715 x 295   | XXPLINTH                                | PLINTH 150                                                                                                                                                                                                                                                            | ) x 2800 / 3050mm**                      |  |
| XX14089 | 140 x 895   | XX71531  | 715 x 313   | XXCURVE                                 | CURVED D                                                                                                                                                                                                                                                              | OOR (EXT. CURVE)*                        |  |
| XX14099 | 140 x 995   | XX71534  | 715 x 345   | XXCURVECORNICE                          | CURVED CO                                                                                                                                                                                                                                                             | ORNICE (EXT. CURVE)*                     |  |
| XX17539 | 175 x 396   | XX71539  | 715 x 395   | XXCURVEPLINTH                           | CURVED PL                                                                                                                                                                                                                                                             | .INTH (EXT. CURVE)*                      |  |
| XX17549 | 175 x 495   | XX71544  | 715 x 445   |                                         |                                                                                                                                                                                                                                                                       |                                          |  |
| XX17559 | 175 x 595   | XX71549  | 715 x 495   |                                         | Not available in Walnut, Oak, or Zebrano     Woodgrain plinth is 150 x 2800mm     Solid colour plinth is 150 x 3050mm     **** Mocha does not have a matching reverse, the reverse is cream                                                                           |                                          |  |
| XX28349 | 283 x 495   | XX71554  | 715 x 546   |                                         |                                                                                                                                                                                                                                                                       |                                          |  |
| XX28359 | 283 x 595   | XX71559  | 715 x 595   | woougrain pintur is                     |                                                                                                                                                                                                                                                                       |                                          |  |
| XX28379 | 283 x 795   | XX89529  | 895 x 295   | *** Mocha does not have                 |                                                                                                                                                                                                                                                                       |                                          |  |
| XX28389 | 283 x 895   | XX89539  | 895 x 395   |                                         |                                                                                                                                                                                                                                                                       |                                          |  |
| XX28399 | 283 x 995   | XX89544  | 895 x 446   | When ordering please rep                | place XX with the prefix                                                                                                                                                                                                                                              | code below                               |  |
| XX35549 | 355 x 495   | XX89549  | 895 x 495   | Prefix 54 = Graphite                    | Prefix 55 = Cream                                                                                                                                                                                                                                                     | Prefix 56 = Mocha                        |  |
| XX35559 | 355 x 595   | XX89559  | 895 x 595   | Prefix 57 = Burgundy<br>Prefix 60 = Oak | Prefix 58 = Black<br>Prefix 61 = Zebrano                                                                                                                                                                                                                              | Prefix 59 =Walnut<br>Prefix 63=Aubergine |  |
| XX35579 | 355 x 795   | XX98059  | 980 x 595   |                                         |                                                                                                                                                                                                                                                                       | 0                                        |  |
| XX35589 | 355 x 895   | XX124529 | 1245 x 295  | Example: 5511059 Reflect                | ion Cream 110 x 596mm                                                                                                                                                                                                                                                 | ]                                        |  |
| XX35599 | 355 x 995   | XX124539 | 1245 x 395  | We are now able to offer                |                                                                                                                                                                                                                                                                       |                                          |  |
| XX45059 | 450 x 595   | XX124544 | 1245 x 445  |                                         | measure service. These doors are available in sides only and any bespoke<br>size is possible. Glazed frames come in 10 high gloss colours to match<br>Reflections range of doors. For further information please phone<br>CRAFTSMAN LTD's Made To Measure department. |                                          |  |
| XX49059 | 490 x 595   | XX124549 | 1245 x 495  |                                         |                                                                                                                                                                                                                                                                       |                                          |  |
| XX57029 | 570 x 295   | XX124559 | 1245 x 595  | CRAFTSMAN LTD's Made                    |                                                                                                                                                                                                                                                                       |                                          |  |
| XX57039 | 570 x 395   |          |             |                                         |                                                                                                                                                                                                                                                                       |                                          |  |