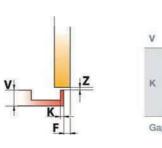

g Piston



## Hinges 45 Degree Soft Close SILENCE Hinge

### Clip-On 45 Degree SILENCE Hinges With Integrated Soft Closing Piston



# 165 Degree Soft Close SILENCE Hinge

### Clip-On 165 Degree SILENCE Hinges With Integrated Soft Closing Piston





### Concealed Hinges Information





### Concealed Hinges Information

How to Achieve the Desired Door Overlay?



#### Door Clearance and Gap

The door clearance (F>Fmin) and gap (Z) represent the minimal necessary space needed for the correct opening and closing of the door. The minimal requierd values depend upon the cup drilling distance (K), door thickness (V) and type of hinge. The minimum clearance scale can be found in the catalogue. When using on double doors with one party-wall the door clearance must be twice as large (F>2Fmin).





### Concealed Hinges Information

# How to Assemble the Hinge and the Mounting Plate?



332

Craftsman

### Concealed Hinges Information

### How Many Hinges Per Door?





### Concealed Hinges Information

Side Adjustment





### Concealed Hinges Information

Height Adjustment



### Concealed Hinges Information

Depth Adjustment



Craftsman

## Hinges STI 110 Degree Soft Close TITUS + LAMA Hinge Information

### Adjustment Instructions ST-i Hinge with Integrated damping



# Hinges ST-i 110 Degree Soft Close TITUS + LAMA Hinge

### ST-i 110 ST-i 110 Degree Soft Close Hinge







# Hinges Slide-On 45° TITUS + LAMA Hinge

### Basic 110 / 45° Slide-On 45 Degree Hinge





# Hinges Clip-On 45° TITUS + LAMA Hinge

St 110 / 45° Clip-On 45 Degree Hinge







# Hinges Basic 110º TITUS +