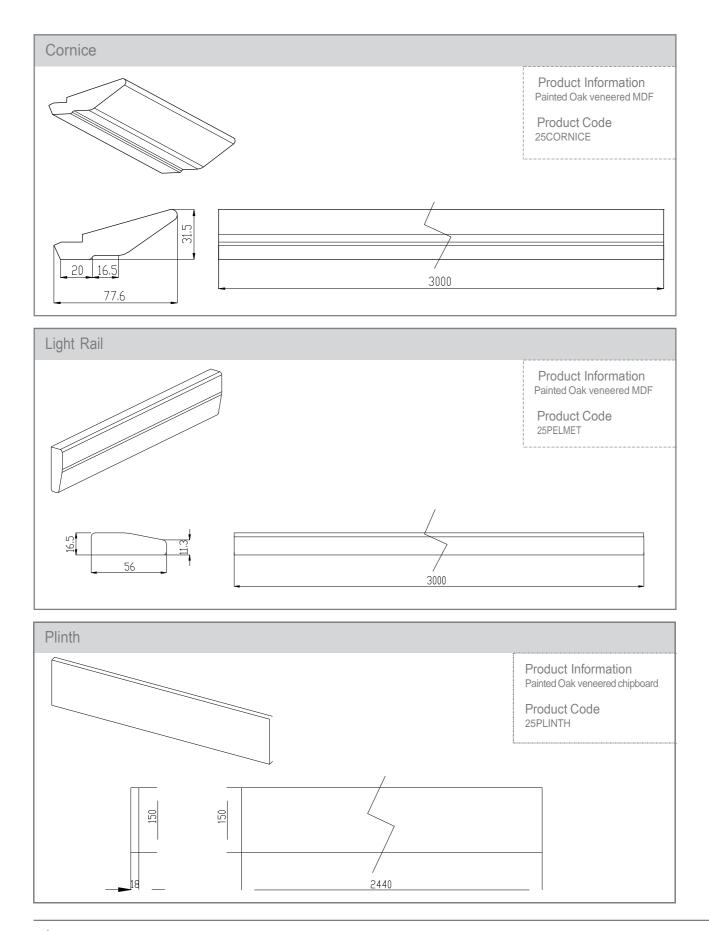

Whether you are looking for a classic shaker style or a traditional oak door, we have a huge range of doors and designs to suit your requirements.

#### Richmond

Timeless in its design, Richmond can be used to create any desired aesthetic from a contemporary to a classic kitchen. The warm and welcoming oak combined with its simple uncomplicated design make this a perfect choice for any environment.

\* The Premium Timber stamp of approval applies to doors that are made from real wood or real wood veneers.

#### Door & Accessory Descriptions

| CODE    | DESCRIPTION | CODE     | DESCRIPTION            | CODE             | DESCRIPTION               |
|---------|-------------|----------|------------------------|------------------|---------------------------|
| 2111059 | 110 x 596   | 2171529  | 715 x 296              | 21G89549         | 895 x 496 CLEAR GLAZED    |
| 2114029 | 140 x 296   | 2171531  | 715 x 313              | 21G89559         | 895 x 596 CLEAR GLAZED    |
| 2114039 | 140 x 396   | 2171534  | 715 x 346              | 21PILASTER       | PILASTER                  |
| 2114044 | 140 x 446   | 2171539  | 715 x 396              | 21PLATE570       | PLATE RACK 570mm          |
| 2114049 | 140 x 496   | 2171544  | 715 x 446              | 21PLATE120       | PLATE RACK 1200mm         |
| 2114059 | 140 x 596   | 2171549  | 715 x 496              | 21END780         | END PANEL 780 x 350mm     |
| 2114079 | 140 x 796   | 2171559  | 715 x 596              | 21END900         | END PANEL 900 x 600mm     |
| 2114089 | 140 x 896   | 2189529  | 895 x 296              | 21END2400        | END PANEL 2400 x 600mm    |
| 2114099 | 140 x 996   | 2189539  | 895 x 396              | 21CORNICE        | CORNICE                   |
| 2117539 | 175 x 396   | 2189544  | 895 x 446              | 21CORNICESQ      | SQ CORNICE                |
| 2117549 | 175 x 496   | 2189549  | 895 x 496              | 21PELMET         | LIGHT RAIL                |
| 2117559 | 175 x 596   | 2189559  | 895 x 596              | 21CAN600         | CANOPY 600 x 180 x 455mm  |
| 2128349 | 283 x 496   | 2198059  | 980 x 596              | 21CAN1000        | CANOPY 1000 x 180 x 455mm |
| 2128359 | 283 x 596   | 21124529 | 1245 x 296             | 21WINE300        | WINE FASCIA 715 x 295mm   |
| 2128379 | 283 x 796   | 21124539 | 1245 x 396             | 21CURVE          | CURVED DOOR               |
| 2128389 | 283 x 896   | 21124544 | 1245 x 446             | 21GCURVE         | CURVED DOOR CLEAR GLAZED  |
| 2128399 | 283 x 996   | 21124549 | 1245 x 496             | 21CURVECORNICESQ | SQ CURVED CORNICE         |
| 2135549 | 355 x 496   | 21124559 | 1245 x 596             | 21CURVEPLINTH    | CURVED PLINTH             |
| 2135559 | 355 x 596   | 21F35579 | 355 x 796 FRAME        | 21PLINTH         | PLINTH 150 x 2440mm       |
| 2135579 | 355 x 796   | 21F35599 | 355 x 996 FRAME        | 21BOTTLE         | BOTTLE RACK 1500mm        |
| 2135589 | 355 x 896   | 21F71539 | 715 x 396 FRAME        |                  |                           |
| 2135599 | 355 x 996   | 21F71549 | 715 x 496 FRAME        |                  |                           |
| 2145059 | 450 x 596   | 21F71559 | 715 x 596 FRAME        |                  |                           |
| 2149059 | 490 x 596   | 21F89539 | 895 x 396 FRAME        |                  |                           |
| 2157029 | 570 x 296   | 21F89549 | 895 x 496 FRAME        |                  |                           |
| 2157039 | 570 x 396   | 21F89559 | 895 x 596 FRAME        |                  |                           |
| 2157044 | 570 x 446   | 21G35579 | 355 x 796 CLEAR GLAZED |                  |                           |
| 2157049 | 570 x 496   | 21G35599 | 355 x 996 CLEAR GLAZED |                  |                           |
| 2157059 | 570 x 596   | 21G71539 | 715 x 396 CLEAR GLAZED |                  |                           |
| 2171514 | 715 x 147   | 21G71549 | 715 x 496 CLEAR GLAZED |                  |                           |
| 2171525 | 715 x 256   | 21G71559 | 715 x 596 CLEAR GLAZED |                  |                           |
| 2171527 | 715 x 277   |          |                        |                  |                           |