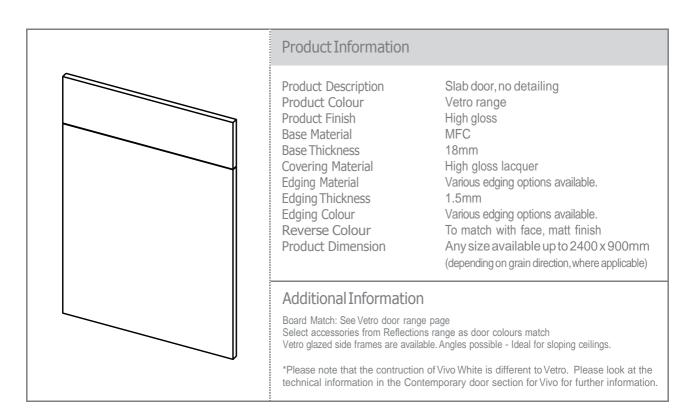

*

Edge 2 (shown above) is a Made To Measure door, this door is not meant to be mixed with stock Reflections / Vivo doors of the same colour. Due to a different manufacturing process the edge will look noticeably different to Reflections / Vivo.

Vetro /Vivo stock doors are manufactured in different batches to the Vetro /Vivo Made To Measure doors; due to the different times of manufacture there may be slight colour variations between the two. Although these differences are generally not noticeable to the human eye we strongly recommend that if you require any sizes outside the Vetro /Vivo stock door range you purchase the whole order as Made To Measure and do NOT mix stock and Made To Measure Vetro /Vivo doors.





## Made to Order Doors Vetro Made To Measure





# Made to Order Doors



#### Door & Accessory Descriptions

| CODE    | DESCRIPTION | CODE     | DESCRIPTION | CODE                     | DESCRIPT                                                  | ION                      |                                      |  |
|---------|-------------|----------|-------------|--------------------------|-----------------------------------------------------------|--------------------------|--------------------------------------|--|
| 4911059 | 110 X 596   | 4943549  | 435 X 496   | 49215539                 | 2155 X 39                                                 | 6                        |                                      |  |
| 4914029 | 140 X 296   | 4945059  | 450 X 596   | 49215544                 | 2155 X 44                                                 | 6