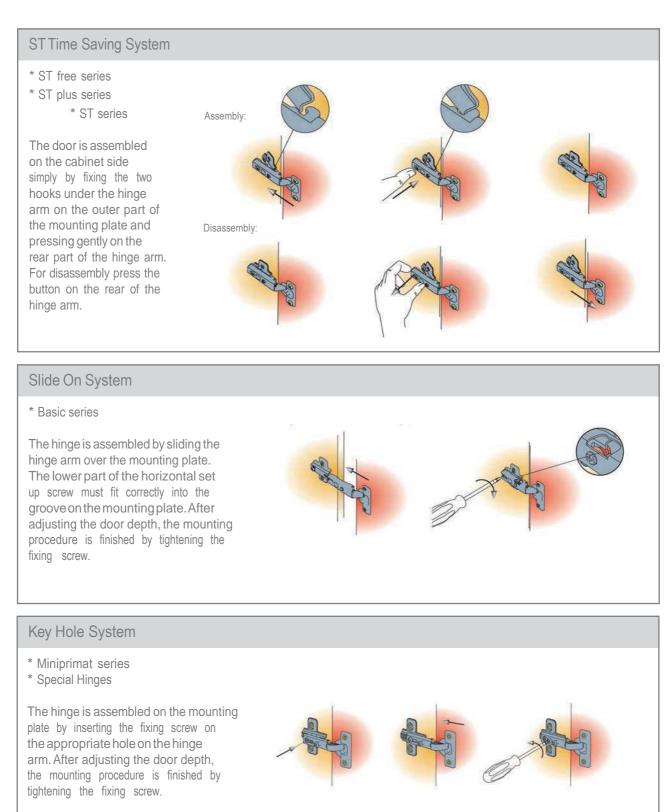

ges With Integrated Soft Closing Piston



# 165 Degree Soft Close SILENCE Hinge

### Clip-On 165 Degree SILENCE Hinges With Integrated Soft Closing Piston





### Concealed Hinges Information





### Concealed Hinges Information

How to Achieve the Desired Door Overlay?



#### Door Clearance and Gap

The door clearance (F>Fmin) and gap (Z) represent the minimal necessary space needed for the correct opening and closing of the door. The minimal requierd values depend upon the cup drilling distance (K), door thickness (V) and type of hinge. The minimum clearance scale can be found in the catalogue. When using on double doors with one party-wall the door clearance must be twice as large (F>2Fmin).





### Concealed Hinges Information

# How to Assemble the Hinge and the Mounting Plate?



332

Craftsman

### Concealed Hinges Information

### How Many Hinges Per Door?





### Concealed Hinges Information

Side Adjustment





### Concealed Hinges Information

Height Adjustment



### Concealed Hinges Information

Depth Adjustment



Craftsman

## Hinges STI 110 Degree Soft Close TITUS + LAMA Hinge Information

### Adjustment Instructions ST-i Hinge with Integrated damping



# Hinges ST-i 110 Degree Soft Close TITUS + LAMA Hinge

### ST-i 110 ST-i 110 Degree Soft Close Hinge







# Hinges Slide-On 45° TITUS + LAMA Hinge

### Basic 110 / 45° Slide-On 45 Degree Hinge





# Hinges Clip-On 45° TITUS + LAMA Hinge

St 110 / 45° Clip-On 45 Degree Hinge







# Hinges Basic 110º TITUS + LAMA Hinge

### Basic 110° Slide-On 110 Degree Hinge





# Hinges ST Plus 110° TITUS + LA