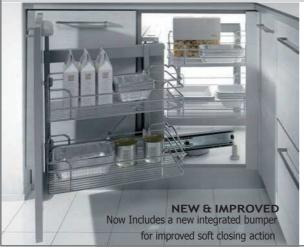

|                    |             |            |
|                                | -0-                                                                           | 69DYN019                                     | LH GENI                                                                         | JS-LH DOC                           | R/RH BLAN          | IK          |            |
|                                | 17                                                                            | 69DYN018<br>Note: Fitting instructions       |                                                                                 |                                     | OR/LH BLAN         | IK          |            |

#### Dynamic Corner Unit - Includes Chrome Wire Baskets



#### Features:

- Y Patented gas assisted piston to enable unique soft close and easy open action
- K Easy installation only 3 moving parts
- x 35kg loading capacity divided between 4 baskets
- Minimum door size: 450mm

| Cabinet          | Depth   | Width     | Height     | Capacity |
|------------------|---------|-----------|------------|----------|
| 900mm            | 485/560 | 860       | 640-800    | 35kg     |
|                  |         |           |            |          |
| CODE             | DE      | SCRIPTION |            |          |
| CODE<br>69DYN020 |         |           | R/RH BLANK |          |

Note: Fitting instructions supplied with product

When fitting this product on Lucente Handleless doors please ensure that the door bracket is fitted away from the handle groo