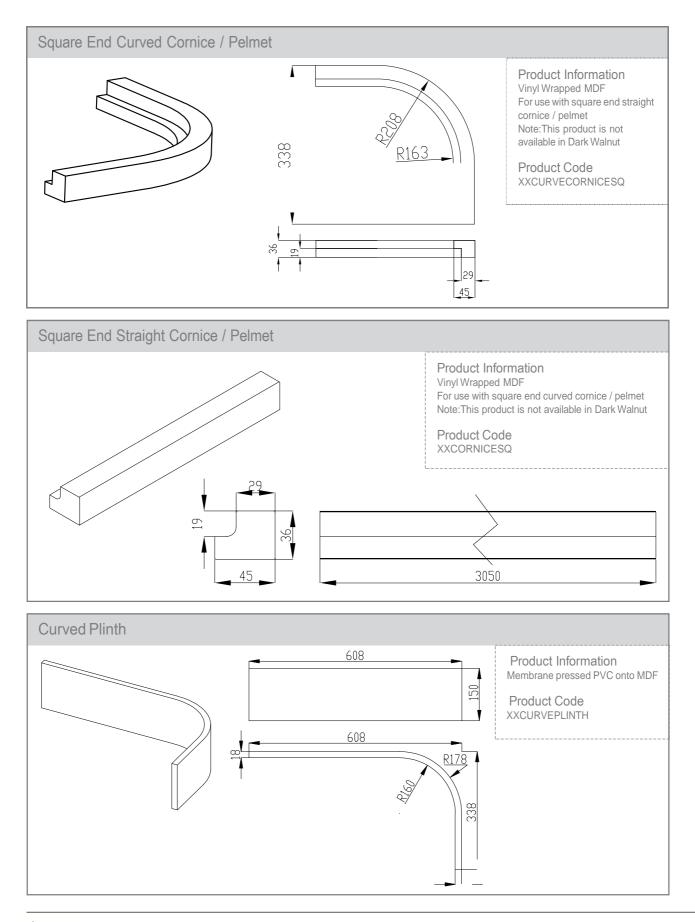

#### Door & Accessory Descriptions

| CODE      | DESCRIPTION     | CODE      | DESCRIPTION               | CODE                                                                                                                                                                                                                                                                                                                                                                                 | DESCRIPTION                              |
|-----------|-----------------|-----------|---------------------------|--------------------------------------------------------------------------------------------------------------------------------------------------------------------------------------------------------------------------------------------------------------------------------------------------------------------------------------------------------------------------------------|------------------------------------------|
| XX11059   | 110 x 596 SLAB  | XX57044   | 570 x 446                 | XXCORNICESQ                                                                                                                                                                                                                                                                                                                                                                          | SQUARE END STRAIGHT                      |
| XX14029   | 140 x 296       | XX57049   | 570 x 496                 |                                                                                                                                                                                                                                                                                                                                                                                      | CORNICE / PELMET                         |
| XX14039   | 140 x 396       | XX57059   | 570 x 596                 | XXCURVE                                                                                                                                                                                                                                                                                                                                                                              | CURVED DOOR 715MM TALL (EXT.             |
| XX14044   | 140 x 446       | XX71514   | 715 x 147                 | _                                                                                                                                                                                                                                                                                                                                                                                    | CURVE)****                               |
| XX14049   | 140 x 496       | XX71525   | 715 x 256                 | XXCURVE895MM                                                                                                                                                                                                                                                                                                                                                                         | CURVED DOOR 895MM TALL (EXT.             |
| XX14059   | 140 x 596       | XX71527R1 | 715 x 273 (RH CNR WALL)** | _                                                                                                                                                                                                                                                                                                                                                                                    | CURVE)****                               |
| XX14079   | 140 x 796       | XX71527L1 | 715 x 273 (LH CNR WALL)** | XXCURVECORNICESQ                                                                                                                                                                                                                                                                                                                                                                     | SQUARE END CURVED CORNICE                |
| XX14089   | 140 x 896       | XX71529   | 715 x 296                 |                                                                                                                                                                                                                                                                                                                                                                                      | /PELMET (EXT. CURVE)                     |
| XX14099   | 140 x 996       | XX71531R  | 715 x 313 (RH CNR BASE)** | XXCURVEPLINTH                                                                                                                                                                                                                                                                                                                                                                        | CURVED PLINTH (EXT. CURVE)               |
| XX17539   | 175 x 396       | XX71531L  | 715 x 313 (LH CNR BASE)** | XXINTWALL                                                                                                                                                                                                                                                                                                                                                                            | CURVED WALL DOOR (INT. CURVE)***         |
| XX17549   | 175 x 496       | XX71534   | 715 x 345                 | XXINTBASE                                                                                                                                                                                                                                                                                                                                                                            | CURVED BASE DOOR (INT. CURVE)***         |
| XX17559   | 175 x 596       | XX71539   | 715 x 396                 | XXINTCORNICE                                                                                                                                                                                                                                                                                                                                                                         | SQUARE END CURVED CORNICE                |
| XX28349   | 283 x 496       | XX71544   | 715 x 446                 |                                                                                                                                                                                                                                                                                                                                                                                      | / PELMET (INT.CURVE)                     |
| XX28359   | 283 x 596       | XX71549   | 715 x 496                 | XXINTPLINTH                                                                                                                                                                                                                                                                                                                                                                          | CURVED PLINTH (INT. CURVE)               |
| XX28379   | 283 x 796       | XX71554   | 715 x 546                 | XXEP780                                                                                                                                                                                                                                                                                                                                                                              | END PANEL SLAB 780 x 350mm x 22mm        |
| XX28389   | 283 x 896       | XX71559   | 715 x 596                 | XXEP900                                                                                                                                                                                                                                                                                                                                                                              | END PANEL SLAB 900 x 650mm x 22mm        |
| XX28399   | 283 x 996       | XX89529   | 895 x 296                 | XXEPSHAPE900                                                                                                                                                                                                                                                                                                                                                                         | END PANEL SHAPE 900 x 650mm x 22mm       |
| XX35549   | 355 x 496       | XX89539   | 895 x 396                 | XXEP2400                                                                                                                                                                                                                                                                                                                                                                             | END PANEL SLAB 2400 x 650mm x 22mm       |
| XXSB35549 | 355 x 496 SLAB* | XX89544   | 895 x 446                 | 50EP240018                                                                                                                                                                                                                                                                                                                                                                           | BLACK END PANEL SLAB 2400 x 650mm x 18mm |
| XX35559   | 355 x 596       | XX89549   | 895 x 496                 | XXPLINTH                                                                                                                                                                                                                                                                                                                                                                             | PLINTH 3050 x 150 x 18mm                 |
| XXSB35559 | 355 x 596 SLAB* | XX89559   | 895 x 596                 | XXCPEXTERNAL                                                                                                                                                                                                                                                                                                                                                                         | EXTERNAL POST SHAPED                     |
| XX35579   | 355 x 796       | XX98059   | 980 x 596                 | XXCPSHAPED                                                                                                                                                                                                                                                                                                                                                                           | CORNER POST SHAPED                       |
| XXSB35579 | 355 x 796 SLAB* | XX124529  | 1245 x 296                | XXCPSLAB                                                                                                                                                                                                                                                                                                                                                                             | CORNER POST SLAB                         |
| XX35589   | 355 x 896       | XX124539  | 1245 x 396                | _                                                                                                                                                                                                                                                                                                                                                                                    |                                          |
| XXSB35589 | 355 x 896 SLAB* | XX124544  | 1245 x 446                | <ul> <li>FIRA approved BS6222 (1999) part 3.</li> <li>* 355 Slab doors are for the top door of a bi-fold<br/>system to allow for the fitting of the mechanism.</li> <li>** Corner doors are handed and it is advised that both<br/>LH and RH corner doors are purchased.</li> <li>*** Internal curved doors are sold as sets</li> <li>**** Not available in Lucente Black</li> </ul> |                                          |
| XX35599   | 355 x 996       | XX124549  | 1245 x 496                |                                                                                                                                                                                                                                                                                                                                                                                      |                                          |
| XXSB35599 | 355 x 996 SLAB* | XX124559  | 1245 x 596                |                                                                                                                                                                                                                                                                                                                                                                                      |                                          |
| XX45059   | 450 x 596       | XXF35579  | 355 x 796 FRAME           |                                                                                                                                                                                                                                                                                                                                                                                      |                                          |
| XX49059   | 490 x 596       | XXF35599  | 355 x 996 FRAME           |                                                                                                                                                                                                                                                                                                                                                                                      |                                          |
| XX57029   | 570 x 296       | XXF71539  | 715 x 396 FRAME           |                                                                                                                                                                                                                                                                                                                                                                                      |                                          |
| XX57039   | 570 x 396       | XXF71549  | 715 x 496 FRAME           | When ordering please replace XX with the prefix code below                                                                                                                                                                                                                                                                                                                           |                                          |
|           |                 |           |                           |                                                                                                                                                                                                                                                                                                                                                                                      |                                          |

Prefix 47 = White Prefix 48 = Cream Prefix 50 = Black Example: 4711059 Lucente White 110 x 595mm

WEBCRAFTSMAN4HOME.CO.UKEMAILINFO@CRAFTSMANLTD.CO.UK

Craftsman