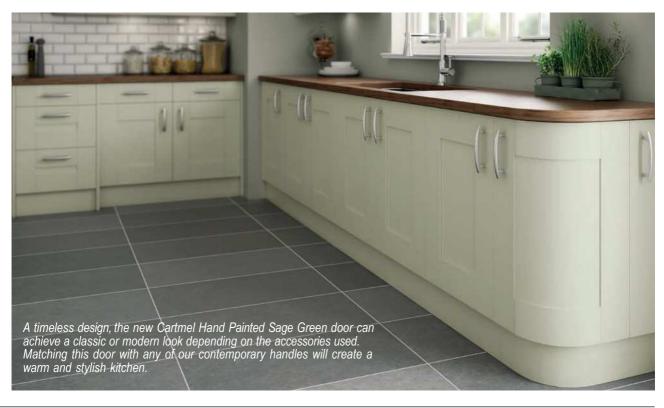

|                                             |        |

WEB CRAFTSMAN4HOME.CO.UK Craftsman EMAIL INFO@CRAFTSMANLTD.CO.UK

# Made to Order Doors

## Cartmel Hand Painted

Timeless in their design, our Cartmel hand painted doors create an elegant and welcoming environment in any home. The neutral tones and simplistic design offer an uncomplicated living space, one that can be matched with a plethora of accessories to create the perfect kitchen.







#### Cartmel Hand Painted Ivory

Suggested Board Match: Egger U104

Please note that the Cartmel Ivory Hand Painted door is different from the stock Cartmel Ivory door.



## Cartmel Hand Painted White



## Cartmel Hand Painted Cream

Suggested Board Match: Egger U108



## Cartmel Hand Painted Sage Green

Suggested Board Match: N/A



TEL 0118 321 5892 FAX 0207 681 3652



#### Cartmel Hand Painted French Grey

Suggested Board Match: N/A



#### **Cartmel Hand Painted Dakar**



### Cartmel Hand Painted Lava

Suggested Board Match: Egger U741



## Cartmel Hand Painted Chalkstone

Suggested Board Match: N/A



TEL 0118 321 5892 FAX 0207 681 3652





#### Door & Accessory Descriptions

| CODE    | DESCRIPTION           | CODE        | DESCRIPTION                 | CODE                                                                                                                   | DESCRIPTION                       |
|---------|-----------------------|-------------|-----------------------------|------------------------------------------------------------------------------------------------------------------------|---