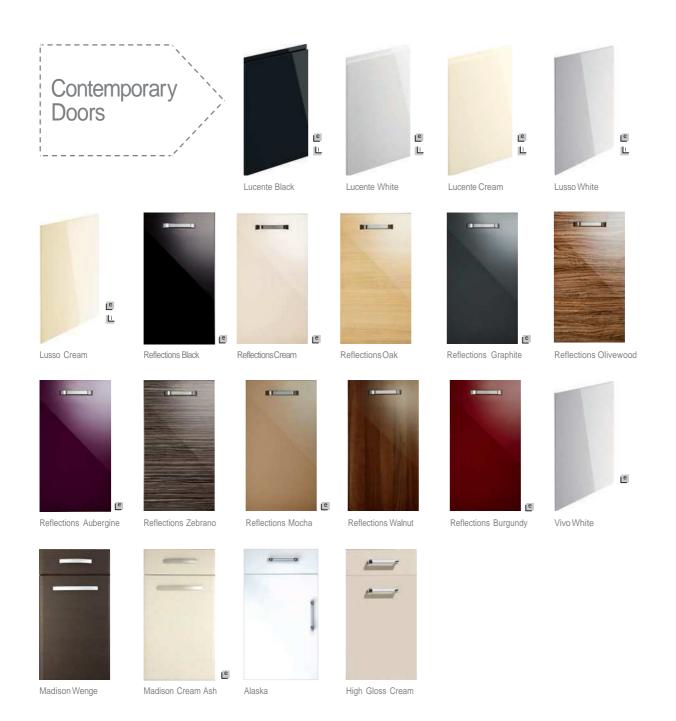

#### Door Storage

Doors should be stored on a stable flat stillage in a horizontal position. Please ensure doors are placed in a cool and dry area.

Looking for the minimal look or something with the WOW factor? We have a vast array of contemporary door styles that will create the look you desire.

### Lucente Black

An exciting and powerful statement is created by the use of Lucente Black. The clean-lined, uncomplicated, handleless door brings a sense of simplicity and timeless appeal.

The introduction of internal curved doors provides an effortless flow around the kitchen, bringing with it pleasure to the user.

### Lucente White

A powerful statement is created with the ultra contemporary and minimalist Lucente White handleless door. The clean lines flow effortlessly around the furniture to give a simple and uncomplicated exclusive look.

### Lucente Cream

Classic and chic; the Lucente Cream high gloss handleless door creates a warm and welcoming setting. The introduction of curved doors brings with it a softer and bespoke aesthetic.

### Lusso White

Simple and stylish, Lusso White is perfect for any setting, from ultra modern to classic. Here the Lusso White doors create a contemporary yet timeless environment.

### Lusso Cream

Create a contemporary yet warm and inviting setting with high gloss Lusso Cream. The addition of curved doors brings with it a softer aesthetic that welcomes you into the kitchen.