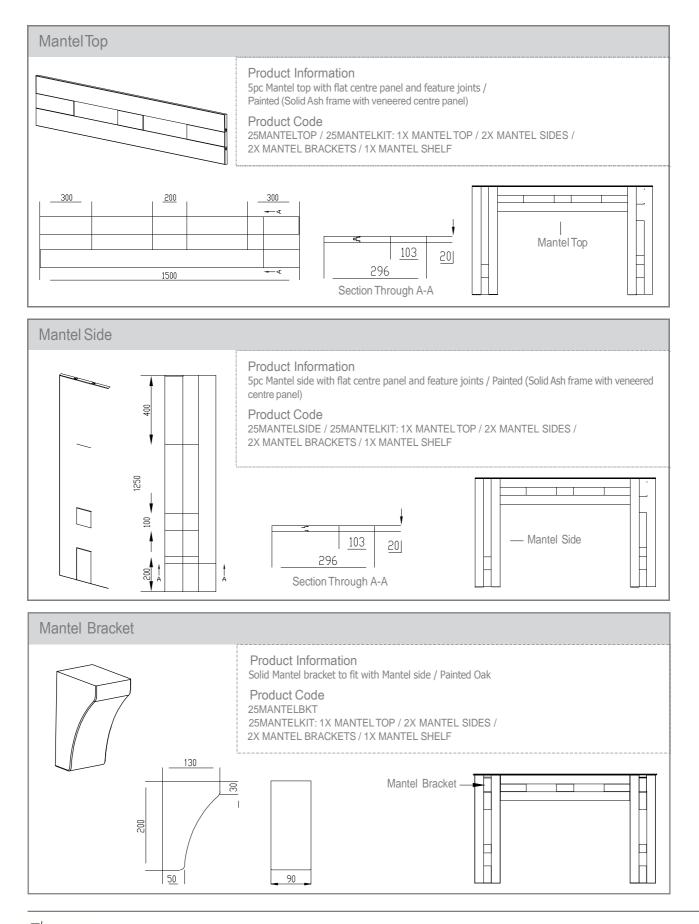

#### Door & Accessory Descriptions

| CODE      | DESCRIPTION     | CODE      | DESCRIPTION               | CODE                                                                                                                                                                                                                                                                                                                                                                                 | DESCRIPTION                              |
|-----------|-----------------|-----------|---------------------------|--------------------------------------------------------------------------------------------------------------------------------------------------------------------------------------------------------------------------------------------------------------------------------------------------------------------------------------------------------------------------------------|------------------------------------------|
| XX11059   | 110 x 596 SLAB  | XX57044   | 570 x 446                 | XXCORNICESQ                                                                                                                                                                                                                                                                                                                                                                          | SQUARE END STRAIGHT                      |
| XX14029   | 140 x 296       | XX57049   | 570 x 496                 |                                                                                                                                                                                                                                                                                                                                                                                      | CORNICE / PELMET                         |
| XX14039   | 140 x 396       | XX57059   | 570 x 596                 | XXCURVE                                                                                                                                                                                                                                                                                                                                                                              | CURVED DOOR 715MM TALL (EXT.             |
| XX14044   | 140 x 446       | XX71514   | 715 x 147                 | _                                                                                                                                                                                                                                                                                                                                                                                    | CURVE)****                               |
| XX14049   | 140 x 496       | XX71525   | 715 x 256                 | XXCURVE895MM                                                                                                                                                                                                                                                                                                                                                                         | CURVED DOOR 895MM TALL (EXT.             |
| XX14059   | 140 x 596       | XX71527R1 | 715 x 273 (RH CNR WALL)** | _                                                                                                                                                                                                                                                                                                                                                                                    | CURVE)****                               |
| XX14079   | 140 x 796       | XX71527L1 | 715 x 273 (LH CNR WALL)** | XXCURVECORNICESQ                                                                                                                                                                                                                                                                                                                                                                     | SQUARE END CURVED CORNICE                |
| XX14089   | 140 x 896       | XX71529   | 715 x 296                 |                                                                                                                                                                                                                                                                                                                                                                                      | /PELMET (EXT. CURVE)                     |
| XX14099   | 140 x 996       | XX71531R  | 715 x 313 (RH CNR BASE)** | XXCURVEPLINTH                                                                                                                                                                                                                                                                                                                                                                        | CURVED PLINTH (EXT. CURVE)               |
| XX17539   | 175 x 396       | XX71531L  | 715 x 313 (LH CNR BASE)** | XXINTWALL                                                                                                                                                                                                                                                                                                                                                                            | CURVED WALL DOOR (INT. CURVE)***         |
| XX17549   | 175 x 496       | XX71534   | 715 x 345                 | XXINTBASE                                                                                                                                                                                                                                                                                                                                                                            | CURVED BASE DOOR (INT. CURVE)***         |
| XX17559   | 175 x 596       | XX71539   | 715 x 396                 | XXINTCORNICE                                                                                                                                                                                                                                                                                                                                                                         | SQUARE END CURVED CORNICE                |
| XX28349   | 283 x 496       | XX71544   | 715 x 446                 |                                                                                                                                                                                                                                                                                                                                                                                      | / PELMET (INT.CURVE)                     |
| XX28359   | 283 x 596       | XX71549   | 715 x 496                 | XXINTPLINTH                                                                                                                                                                                                                                                                                                                                                                          | CURVED PLINTH (INT. CURVE)               |
| XX28379   | 283 x 796       | XX71554   | 715 x 546                 | XXEP780                                                                                                                                                                                                                                                                                                                                                                              | END PANEL SLAB 780 x 350mm x 22mm        |
| XX28389   | 283 x 896       | XX71559   | 715 x 596                 | XXEP900                                                                                                                                                                                                                                                                                                                                                                              | END PANEL SLAB 900 x 650mm x 22mm        |
| XX28399   | 283 x 996       | XX89529   | 895 x 296                 | XXEPSHAPE900                                                                                                                                                                                                                                                                                                                                                                         | END PANEL SHAPE 900 x 650mm x 22mm       |
| XX35549   | 355 x 496       | XX89539   | 895 x 396                 | XXEP2400                                                                                                                                                                                                                                                                                                                                                                             | END PANEL SLAB 2400 x 650mm x 22mm       |
| XXSB35549 | 355 x 496 SLAB* | XX89544   | 895 x 446                 | 50EP240018                                                                                                                                                                                                                                                                                                                                                                           | BLACK END PANEL SLAB 2400 x 650mm x 18mm |
| XX35559   | 355 x 596       | XX89549   | 895 x 496                 | XXPLINTH                                                                                                                                                                                                                                                                                                                                                                             | PLINTH 3050 x 150 x 18mm                 |
| XXSB35559 | 355 x 596 SLAB* | XX89559   | 895 x 596                 | XXCPEXTERNAL                                                                                                                                                                                                                                                                                                                                                                         | EXTERNAL POST SHAPED                     |
| XX35579   | 355 x 796       | XX98059   | 980 x 596                 | XXCPSHAPED                                                                                                                                                                                                                                                                                                                                                                           | CORNER POST SHAPED                       |
| XXSB35579 | 355 x 796 SLAB* | XX124529  | 1245 x 296                | XXCPSLAB                                                                                                                                                                                                                                                                                                                                                                             | CORNER POST SLAB                         |
| XX35589   | 355 x 896       | XX124539  | 1245 x 396                | _                                                                                                                                                                                                                                                                                                                                                                                    |                                          |
| XXSB35589 | 355 x 896 SLAB* | XX124544  | 1245 x 446                | <ul> <li>FIRA approved BS6222 (1999) part 3.</li> <li>* 355 Slab doors are for the top door of a bi-fold<br/>system to allow for the fitting of the mechanism.</li> <li>** Corner doors are handed and it is advised that both<br/>LH and RH corner doors are purchased.</li> <li>*** Internal curved doors are sold as sets</li> <li>**** Not available in Lucente Black</li> </ul> |                                          |
| XX35599   | 355 x 996       | XX124549  | 1245 x 496                |                                                                                                                                                                                                                                                                                                                                                                                      |                                          |
| XXSB35599 | 355 x 996 SLAB* | XX124559  | 1245 x 596                |                                                                                                                                                                                                                                                                                                                                                                                      |                                          |
| XX45059   | 450 x 596       | XXF35579  | 355 x 796 FRAME           |                                                                                                                                                                                                                                                                                                                                                                                      |                                          |
| XX49059   | 490 x 596       | XXF35599  | 355 x 996 FRAME           |                                                                                                                                                                                                                                                                                                                                                                                      |                                          |
| XX57029   | 570 x 296       | XXF71539  | 715 x 396 FRAME           |                                                                                                                                                                                                                                                                                                                                                                                      |                                          |
| XX57039   | 570 x 396       | XXF71549  | 715 x 496 FRAME           | When ordering please replace XX with the prefix code below                                                                                                                                                                                                                                                                                                                           |                                          |
|           |                 |           |                           |                                                                                                                                                                                                                                                                                                                                                                                      |                                          |

Prefix 47 = White Prefix 48 = Cream Prefix 50 = Black Example: 4711059 Lucente White 110 x 595mm

WEBCRAFTSMAN4HOME.CO.UKEMAILINFO@CRAFTSMANLTD.CO.UK

Craftsman