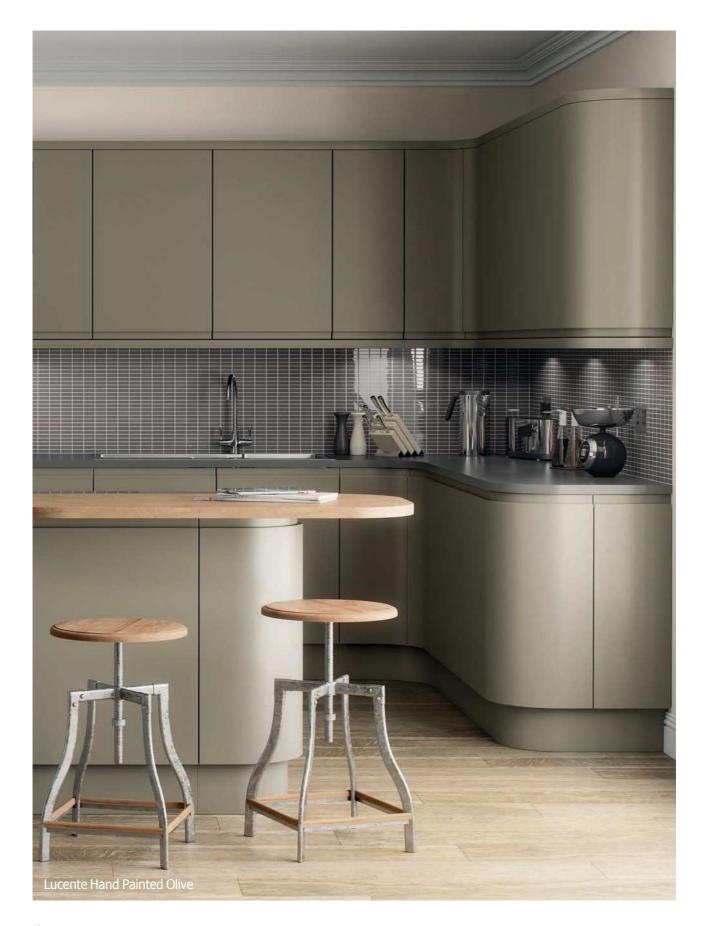

### Lucente Black

An exciting and powerful statement is created by the use of Lucente Black. The clean-lined, uncomplicated, handleless door brings a sense of simplicity and timeless appeal.

The introduction of internal curved doors provides an effortless flow around the kitchen, bringing with it pleasure to the user.