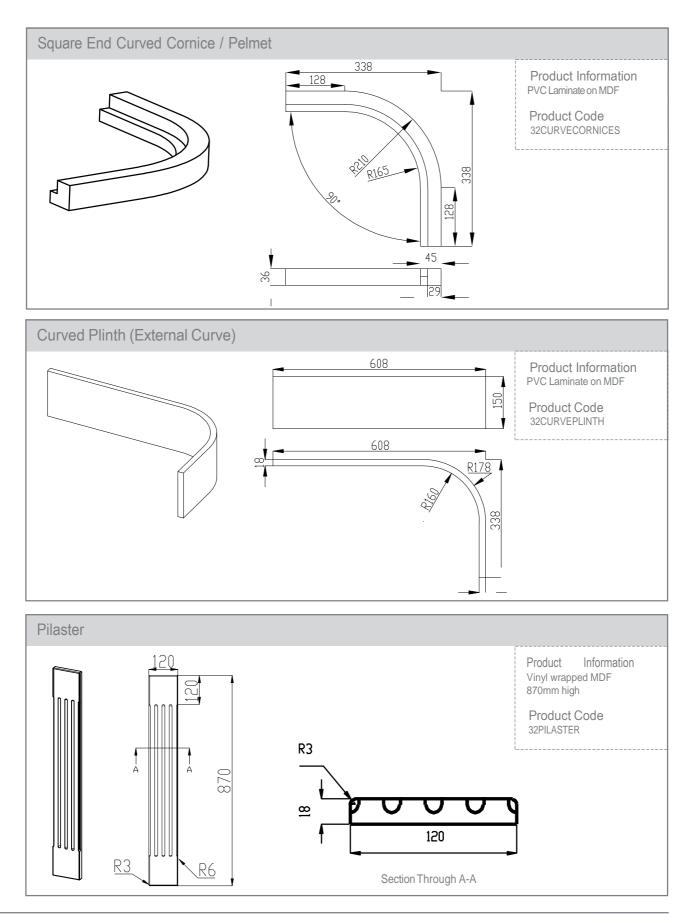

#### Door & Accessory Descriptions

| CODE      | DESCRIPTION     | CODE      | DESCRIPTION               | CODE                                                                                                                                                                                                                                                                                                                                                                                 | DESCRIPTION                              |
|-----------|-----------------|-----------|---------------------------|--------------------------------------------------------------------------------------------------------------------------------------------------------------------------------------------------------------------------------------------------------------------------------------------------------------------------------------------------------------------------------------|------------------------------------------|
| XX11059   | 110 x 596 SLAB  | XX57044   | 570 x 446                 | XXCORNICESQ                                                                                                                                                                                                                                                                                                                                                                          | SQUARE END STRAIGHT                      |
| XX14029   | 140 x 296       | XX57049   | 570 x 496                 |                                                                                                                                                                                                                                                                                                                                                                                      | CORNICE / PELMET                         |
| XX14039   | 140 x 396       | XX57059   | 570 x 596                 | XXCURVE                                                                                                                                                                                                                                                                                                                                                                              | CURVED DOOR 715MM TALL (EXT.             |
| XX14044   | 140 x 446       | XX71514   | 715 x 147                 | _                                                                                                                                                                                                                                                                                                                                                                                    | CURVE)****                               |
| XX14049   | 140 x 496       | XX71525   | 715 x 256                 | XXCURVE895MM                                                                                                                                                                                                                                                                                                                                                                         | CURVED DOOR 895MM TALL (EXT.             |
| XX14059   | 140 x 596       | XX71527R1 | 715 x 273 (RH CNR WALL)** | _                                                                                                                                                                                                                                                                                                                                                                                    | CURVE)****                               |
| XX14079   | 140 x 796       | XX71527L1 | 715 x 273 (LH CNR WALL)** | XXCURVECORNICESQ                                                                                                                                                                                                                                                                                                                                                                     | SQUARE END CURVED CORNICE                |
| XX14089   | 140 x 896       | XX71529   | 715 x 296                 |                                                                                                                                                                                                                                                                                                                                                                                      | /PELMET (EXT. CURVE)                     |
| XX14099   | 140 x 996       | XX71531R  | 715 x 313 (RH CNR BASE)** | XXCURVEPLINTH                                                                                                                                                                                                                                                                                                                                                                        | CURVED PLINTH (EXT. CURVE)               |
| XX17539   | 175 x 396       | XX71531L  | 715 x 313 (LH CNR BASE)** | XXINTWALL                                                                                                                                                                                                                                                                                                                                                                            | CURVED WALL DOOR (INT. CURVE)***         |
| XX17549   | 175 x 496       | XX71534   | 715 x 345                 | XXINTBASE                                                                                                                                                                                                                                                                                                                                                                            | CURVED BASE DOOR (INT. CURVE)***         |
| XX17559   | 175 x 596       | XX71539   | 715 x 396                 | XXINTCORNICE                                                                                                                                                                                                                                                                                                                                                                         | SQUARE END CURVED CORNICE                |
| XX28349   | 283 x 496       | XX71544   | 715 x 446                 |                                                                                                                                                                                                                                                                                                                                                                                      | / PELMET (INT.CURVE)                     |
| XX28359   | 283 x 596       | XX71549   | 715 x 496                 | XXINTPLINTH                                                                                                                                                                                                                                                                                                                                                                          | CURVED PLINTH (INT. CURVE)               |
| XX28379   | 283 x 796       | XX71554   | 715 x 546                 | XXEP780                                                                                                                                                                                                                                                                                                                                                                              | END PANEL SLAB 780 x 350mm x 22mm        |
| XX28389   | 283 x 896       | XX71559   | 715 x 596                 | XXEP900                                                                                                                                                                                                                                                                                                                                                                              | END PANEL SLAB 900 x 650mm x 22mm        |
| XX28399   | 283 x 996       | XX89529   | 895 x 296                 | XXEPSHAPE900                                                                                                                                                                                                                                                                                                                                                                         | END PANEL SHAPE 900 x 650mm x 22mm       |
| XX35549   | 355 x 496       | XX89539   | 895 x 396                 | XXEP2400                                                                                                                                                                                                                                                                                                                                                                             | END PANEL SLAB 2400 x 650mm x 22mm       |
| XXSB35549 | 355 x 496 SLAB* | XX89544   | 895 x 446                 | 50EP240018                                                                                                                                                                                                                                                                                                                                                                           | BLACK END PANEL SLAB 2400 x 650mm x 18mm |
| XX35559   | 355 x 596       | XX89549   | 895 x 496                 | XXPLINTH                                                                                                                                                                                                                                                                                                                                                                             | PLINTH 3050 x 150 x 18mm                 |
| XXSB35559 | 355 x 596 SLAB* | XX89559   | 895 x 596                 | XXCPEXTERNAL                                                                                                                                                                                                                                                                                                                                                                         | EXTERNAL POST SHAPED                     |
| XX35579   | 355 x 796       | XX98059   | 980 x 596                 | XXCPSHAPED                                                                                                                                                                                                                                                                                                                                                                           | CORNER POST SHAPED                       |
| XXSB35579 | 355 x 796 SLAB* | XX124529  | 1245 x 296                | XXCPSLAB                                                                                                                                                                                                                                                                                                                                                                             | CORNER POST SLAB                         |
| XX35589   | 355 x 896       | XX124539  | 1245 x 396                | _                                                                                                                                                                                                                                                                                                                                                                                    |                                          |
| XXSB35589 | 355 x 896 SLAB* | XX124544  | 1245 x 446                | <ul> <li>FIRA approved BS6222 (1999) part 3.</li> <li>* 355 Slab doors are for the top door of a bi-fold<br/>system to allow for the fitting of the mechanism.</li> <li>** Corner doors are handed and it is advised that both<br/>LH and RH corner doors are purchased.</li> <li>*** Internal curved doors are sold as sets</li> <li>**** Not available in Lucente Black</li> </ul> |                                          |
| XX35599   | 355 x 996       | XX124549  | 1245 x 496                |                                                                                                                                                                                                                                                                                                                                                                                      |                                          |
| XXSB35599 | 355 x 996 SLAB* | XX124559  | 1245 x 596                |                                                                                                                                                                                                                                                                                                                                                                                      |                                          |
| XX45059   | 450 x 596       | XXF35579  | 355 x 796 FRAME           |                                                                                                                                                                                                                                                                                                                                                                                      |                                          |
| XX49059   | 490 x 596       | XXF35599  | 355 x 996 FRAME           |                                                                                                                                                                                                                                                                                                                                                                                      |                                          |
| XX57029   | 570 x 296       | XXF71539  | 715 x 396 FRAME           |                                                                                                                                                                                                                                                                                                                                                                                      |                                          |
| XX57039   | 570 x 396       | XXF71549  | 715 x 496 FRAME           | When ordering please replace XX with the prefix code below                                                                                                                                                                                                                                                                                                                           |                                          |
|           |                 |           |                           |                                                                                                                                                                                                                                                                                                                                                                                      |                                          |

#### Door & Accessory Descriptions

| CODE    | DESCRIPTION | CODE     | DESCRIPTION | CODE                                    | DESCRIPTIC                                                                                                                                                                                                                                                            | N                                        |  |
|---------|-------------|----------|-------------|-----------------------------------------|-----------------------------------------------------------------------------------------------------------------------------------------------------------------------------------------------------------------------------------------------------------------------|------------------------------------------|--|
| XX11059 | 110 x 596   | XX57044  | 570 x 446   | XXE90065                                | END PANEL                                                                                                                                                                                                                                                             | . 900 x 650mm                            |  |
| XX14029 | 140 x 295   | XX57049  | 570 x 495   | XXE240065                               | END PANEL                                                                                                                                                                                                                                                             | . 2400 x 650mm                           |  |
| XX14039 | 140 x 395   | XX57059  | 570 x 595   | XXE240090                               | END PANEL                                                                                                                                                                                                                                                             | . 2400 x 900mm                           |  |
| XX14044 | 140 x 446   | XX71514  | 715 x 147   | XXE78035                                | END PANEL                                                                                                                                                                                                                                                             | . 780 x 350mm                            |  |
| XX14049 | 140 x 495   | XX71525  | 715 x 256*  | XXEDGEPVC25                             | 1.5mm X 25                                                                                                                                                                                                                                                            | m PVC EDGING                             |  |
| XX14059 | 140 x 595   | XX71527  | 715 x 277   | XXMODERN                                | MODERN C                                                                                                                                                                                                                                                              | ORNICE / LIGHT RAIL                      |  |
| XX14079 | 140 x 795   | XX71529  | 715 x 295   | XXPLINTH                                | PLINTH 150                                                                                                                                                                                                                                                            | ) x 2800 / 3050mm**                      |  |
| XX14089 | 140 x 895   | XX71531  | 715 x 313   | XXCURVE                                 | CURVED D                                                                                                                                                                                                                                                              | OOR (EXT. CURVE)*                        |  |
| XX14099 | 140 x 995   | XX71534  | 715 x 345   | XXCURVECORNICE                          | CURVED CO                                                                                                                                                                                                                                                             | ORNICE (EXT. CURVE)*                     |  |
| XX17539 | 175 x 396   | XX71539  | 715 x 395   | XXCURVEPLINTH                           | CURVED PL                                                                                                                                                                                                                                                             | .INTH (EXT. CURVE)*                      |  |
| XX17549 | 175 x 495   | XX71544  | 715 x 445   |                                         |                                                                                                                                                                                                                                                                       |                                          |  |
| XX17559 | 175 x 595   | XX71549  | 715 x 495   |                                         | Not available in Walnut, Oak, or Zebrano     Woodgrain plinth is 150 x 2800mm     Solid colour plinth is 150 x 3050mm     **** Mocha does not have a matching reverse, the reverse is cream                                                                           |                                          |  |
| XX28349 | 283 x 495   | XX71554  | 715 x 546   |                                         |                                                                                                                                                                                                                                                                       |                                          |  |
| XX28359 | 283 x 595   | XX71559  | 715 x 595   | woougrain pintur is                     |                                                                                                                                                                                                                                                                       |                                          |  |
| XX28379 | 283 x 795   | XX89529  | 895 x 295   | *** Mocha does not have                 |                                                                                                                                                                                                                                                                       |                                          |  |
| XX28389 | 283 x 895   | XX89539  | 895 x 395   |                                         |                                                                                                                                                                                                                                                                       |                                          |  |
| XX28399 | 283 x 995   | XX89544  | 895 x 446   | When ordering please rep                | place XX with the prefix                                                                                                                                                                                                                                              | code below                               |  |
| XX35549 | 355 x 495   | XX89549  | 895 x 495   | Prefix 54 = Graphite                    | Prefix 55 = Cream                                                                                                                                                                                                                                                     | Prefix 56 = Mocha                        |  |
| XX35559 | 355 x 595   | XX89559  | 895 x 595   | Prefix 57 = Burgundy<br>Prefix 60 = Oak | Prefix 58 = Black<br>Prefix 61 = Zebrano                                                                                                                                                                                                                              | Prefix 59 =Walnut<br>Prefix 63=Aubergine |  |
| XX35579 | 355 x 795   | XX98059  | 980 x 595   |                                         |                                                                                                                                                                                                                                                                       | 0                                        |  |
| XX35589 | 355 x 895   | XX124529 | 1245 x 295  | Example: 5511059 Reflect                | ion Cream 110 x 596mm                                                                                                                                                                                                                                                 | ]                                        |  |
| XX35599 | 355 x 995   | XX124539 | 1245 x 395  | We are now able to offer                |                                                                                                                                                                                                                                                                       |                                          |  |
| XX45059 | 450 x 595   | XX124544 | 1245 x 445  |                                         | measure service. These doors are available in sides only and any bespoke<br>size is possible. Glazed frames come in 10 high gloss colours to match<br>Reflections range of doors. For further information please phone<br>CRAFTSMAN LTD's Made To Measure department. |                                          |  |
| XX49059 | 490 x 595   | XX124549 | 1245 x 495  |                                         |                                                                                                                                                                                                                                                                       |                                          |  |
| XX57029 | 570 x 295   | XX124559 | 1245 x 595  | CRAFTSMAN LTD's Made                    |                                                                                                                                                                                                                                                                       |                                          |  |
| XX57039 | 570 x 395   |          |             |                                         |                                                                                                                                                                                                                                                                       |                                          |  |