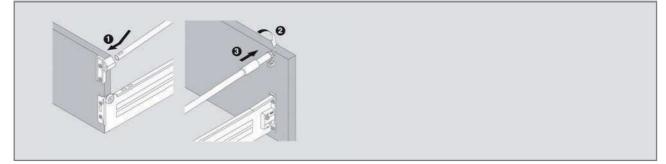

2 (1997): Part 2 to test level H

| CODE       | PRODUCT                                            |
|------------|----------------------------------------------------|
| 18BOX86300 | SHALLOW BOXED DRAWER FOR 300MM CABINET (86MM HIGH) |
| 18BOX86400 | SHALLOW BOXED DRAWER FOR 400MM CABINET (86MM HIGH) |
| 18BOX86500 | SHALLOW BOXED DRAWER FOR 500MM CABINET (86MM HIGH) |
| 18BOX86600 | SHALLOW BOXED DRAWER FOR 600MM CABINET (86MM HIGH) |
| 18BOX15500 | DEEP BOXED DRAWER FOR 500MM CABINET (150MM HIGH)   |
| 18BOX15600 | DEEP BOXED DRAWER FOR 600MM CABINET (150MM HIGH)   |



### IMPAZ Assembly, Removal and Adjustment



Craftsman

### IMPAZ Assembly, Removal and Adjustment



Drawer Front Assembly and Removal - Standard Bracket



Inner Drawer Assembly and Removal



#### Railing Assembly







Drawer Insertion - Single Extension



Drawer Insertion - Full Extension



#### Drawer Removal - Full Extension



Drawer Front Side Adjustment - Standard Bracket



### IMPAZ Assembly, Removal and Adjustment



Drawer Front - Tilt Adjustment



Drawer Front - Locking Piece



Divider Railing / Filing Cross Hanging Rail Assembly



IMPAZ Marking Devices







IMPAZ Drilling Jig



### Drawers IMPAZ Soft

### Impaz Soft Close Device Universal Soft Close Device for Single Wall Drawers

| Star and a star |  |
|-----------------|--|

| CODE          | PRODUCT                                       |
|---------------|-----------------------------------------------|
|               |                                               |
| 18IMPAZSOFT02 | IMPAZ SOFT CLOSE DEVICE (1 PC)