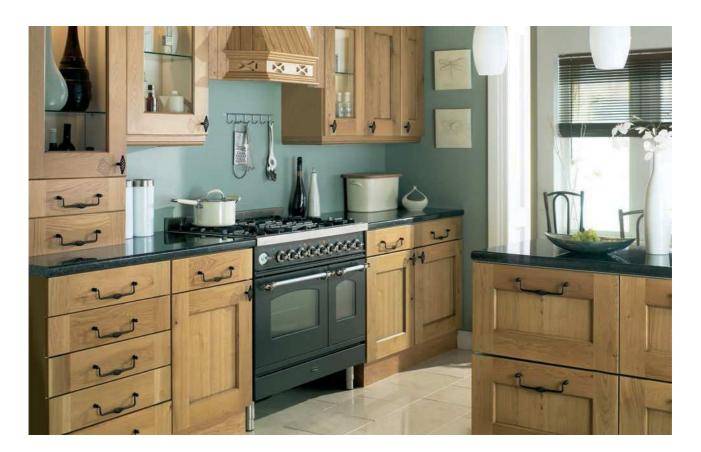

#### Richmond

Timeless in its design, Richmond can be used to create any desired aesthetic from a contemporary to a classic kitchen. The warm and welcoming oak combined with its simple uncomplicated design make this a perfect choice for any environment.