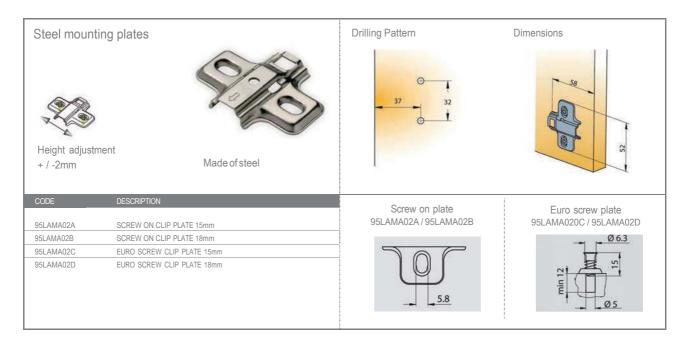

th Integrated damping



# Hinges ST-i 110 Degree Soft Close TITUS + LAMA Hinge

### ST-i 110 ST-i 110 Degree Soft Close Hinge







# Hinges Slide-On 45° TITUS + LAMA Hinge

### Basic 110 / 45° Slide-On 45 Degree Hinge





# Hinges Clip-On 45° TITUS + LAMA Hinge

St 110 / 45° Clip-On 45 Degree Hinge







# Hinges Basic 110º TITUS + LAMA Hinge

### Basic 110° Slide-On 110 Degree Hinge





# Hinges ST Plus 110° TITUS + LAMA Hinge









# Hinges ST 170° TITUS + LAMA Hinge

### ST 170° Clip-On 170 Degree Hinge



# Hinges Basic 170° TITUS + LAMA Hinge

Basic 170° Slide-On 170 Degree Hinge





# Hinges Pre-Cut Corner TITUS + LAMA Hinge

### Basic For Pie-Cut Corner Cabinet





# Hinges TITUS + LAMA ST Mounting Plates

ST Mounting Plates

# For ST Free, ST Plus & ST Concealed Hinges



# Hinges BasicTITUS + LAMA Mounting Plates

### Basic Mounting Plates

#### For Basic Concealed Hinges



Details



# Door Lift Mechanisms Huwilift Free Lift

### Huwilift Free SOFT CLOSE Single Door Lift System



Features:

- With Soft Close
- No hinges required
- 100 degree opening angle
- Y One system for a large variety of door weights
- X Secure support of door in any position
- A Opening with one finger force
- K Easy clip-on mounting procedure
- 3 Damping way can be adjusted by turning of adjustment screw on damper

| CODE       | DOOR SIZE                  | WEIGHT CAPACITY |
|------------|----------------------------|-----------------|
| 95HUWIL003 | 400mm (h) up to 600mm(w)   | UP TO 5KG       |
| 95HUWIL004 | 400mm (h) up to 1000mm (w) | UPTO 7.6KG      |
| 95HUWIL004 | 500m