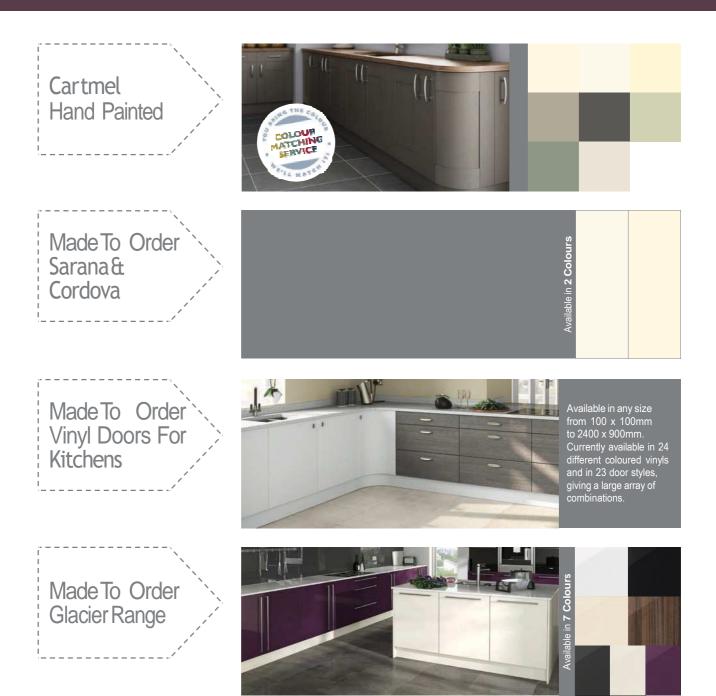

adison Wenge Satin Glass



Madison Cream Ash Satin Glass



Lusso\*\*\* Open Frame Unglazed



Alaska Satin Glass



High Gloss Cream Open Frame Unglazed



Reflections /Vetro

Aluminium Style Glazed Frames Satin Glass







Cartmel Ivory

Satin Glass

Maine

Clear Glass

Ohio Dark Walnut Satin Glass



Dakota Clear Glass







Indiana Satin Glass



Portland Clear Glass



Ohio Light Walnut Pink Glass



Delaware Clear Glass



Boston Satin Glass



Ohio Cream Satin Glass



Sanded Oak Shaker Open Frame Unglazed



New Jersey Satin Glass



Ohio Oak Satin Glass



New England Clear Glass



Calgary Satin Glass

\*\*\* Fretted frames (open frame unglazed) are available for Denton Ivory.



### **Doors** Door Collection - Made to Order





### **Doors** Door Collection - Made to Order



### **Doors** Door Collection - Made to Order Bedroom

Made To Order Vinyl Doors For Bedrooms

Made To Order Glacier Range For Bedrooms



Available in any size from 100 x 100mm to 2400 x 900mm. Currently available in 24 different coloured vinyls and in 23 door styles, giving a large array of combinations.





# **Doors** Door Collection - Made to Order Bedroom





### Kitchen Door Care Instructions

Before commencing any work on doors or accessories, i.e. hinge boring, handle installation, cutting etc. please inspect the product thoroughly, making sure it meets your requirements for colour consistency and that it is free from scratches or blemishes. Once the product has been altered in any way from the state it was supplied it cannot be replaced.

#### Care When Fitting

Always handle