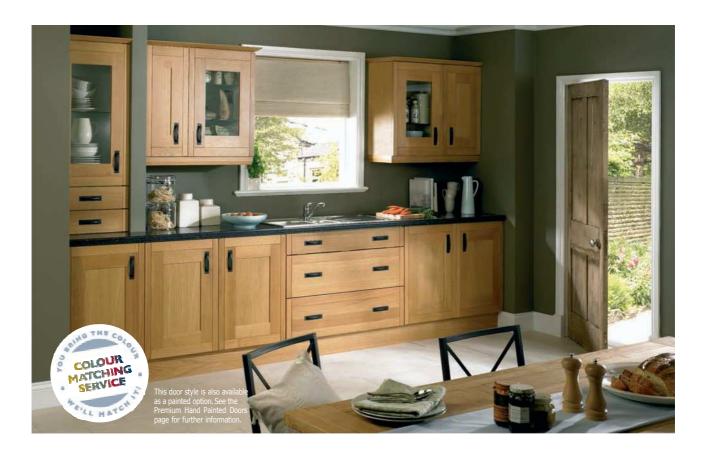

#### Richmond

Timeless in its design, Richmond can be used to create any desired aesthetic from a contemporary to a classic kitchen. The warm and welcoming oak combined with its simple uncomplicated design make this a perfect choice for any environment.

\* The Premium Timber stamp of approval applies to doors that are made from real wood or real wood veneers.