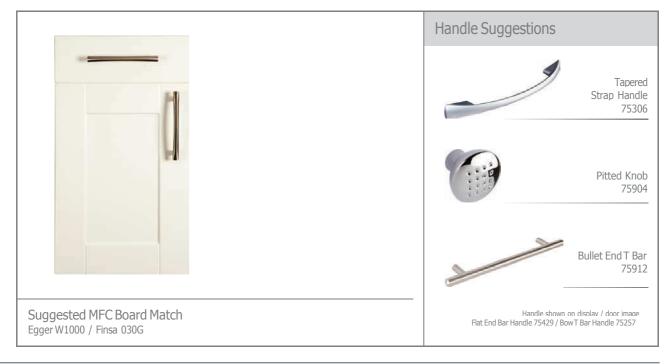

#### Cartmel Ivory

A perfect example of classic and contemporary working together to create the beautiful Cartmel door. Its modern look with classic characteristics provide a clean and neutral living space, which can be perfectly matched with a variety of accessories to bring depth and texture to your new kitchen.

The Cartmel Ivory door is perfect for all those wanting to create a clean and timeless look.