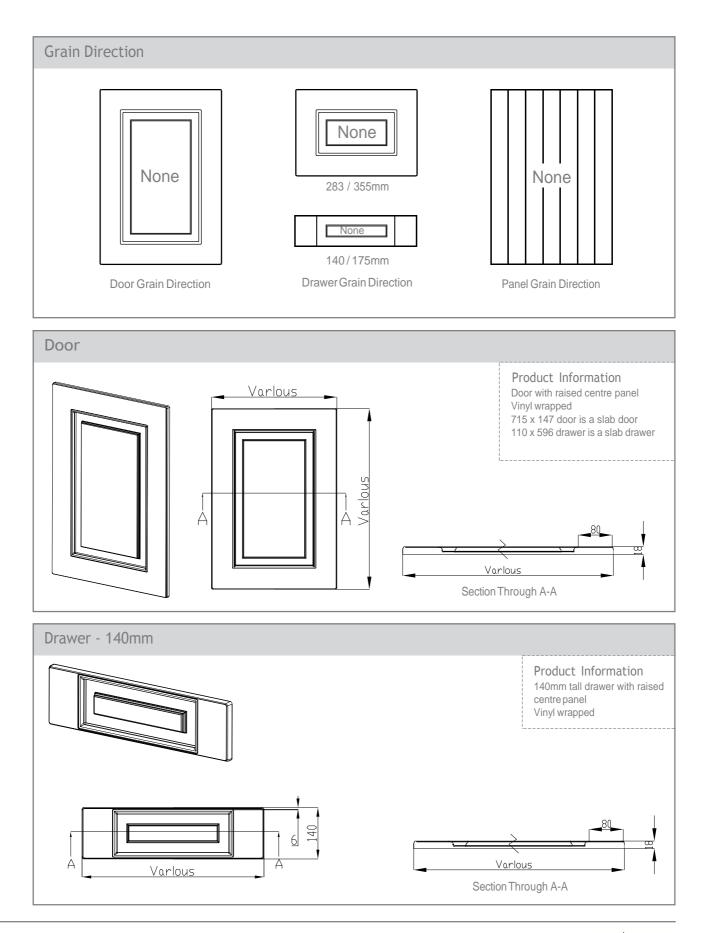

| omponents:                                      |  |
| 7657039 | 570 x 396   | 76F89539  | 895 x 396 FRETTED FRAME  |                            | Ivory doors 715 x 296mm<br>rch 1800 x 350mm     |  |
| 7657049 | 570 x 496   | 76F89549  | 895 x 496 FRETTED FRAME  | 2 X Carve                  | d corbels                                       |  |
| 7657059 | 570 x 596   | 76F89559  | 895 x 596 FRETTED FRAME  |                            | onal cornice<br>800 x 200mm                     |  |
|         |             | 76F106149 | 1061 x 496 FRETTED FRAME | I X Shelf 1     1 X Fluted |                                                 |  |
|         |             | 76F106159 | 1061 x 596 FRETTED FRAME |                            |                                                 |  |





### **Classic & Traditional Doors** Denton Ivory









### **Classic & Traditional Doors Denton Ivory**











900

TEL 0118 321 5892 FAX 0207 681 3652



6

### Classic & Traditional Doors Denton Ivory



#### Dakota

Subtle styling combined with character Oak creates a warm, rustic setting. This atmosphere is further enhanced by the inclusion of a traditionally styled range cooker and completed with the use of black cage handles and knobs.





TEL 0118 321 5892 FAX 0207 681 3652



### **Classic & Traditional Doors** Dakota



#### Door & Accessory Descriptions

| CODE    | DESCRIPTION | CODE     | DESCRIPTION            | CODE           | DESCRIPTION                |
|---------|-------------|----------|------------------------|----------------|----------------------------|
|