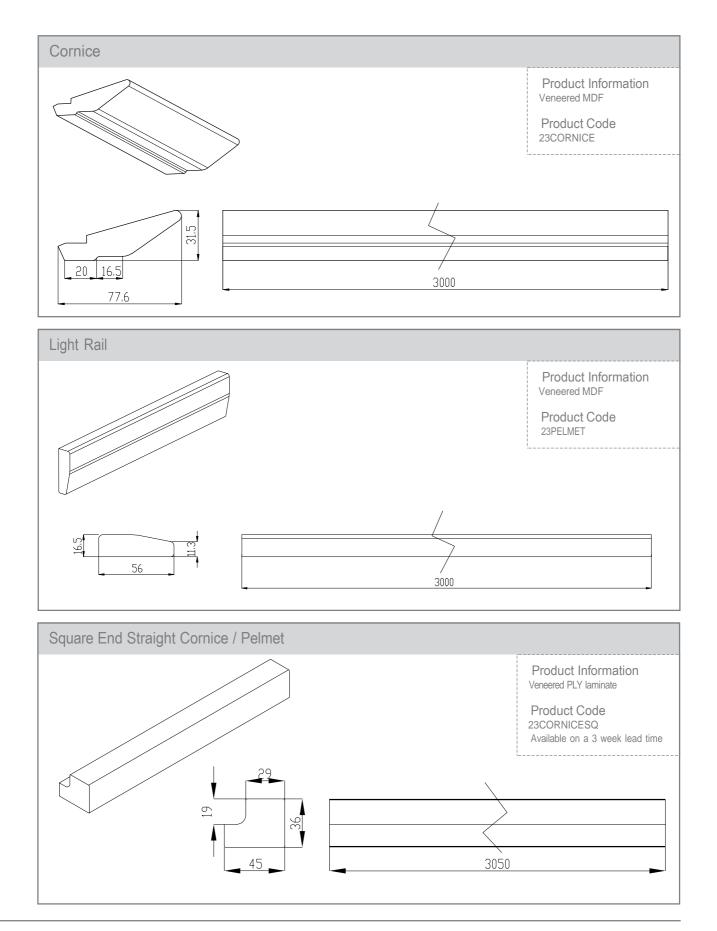

#### Door & Accessory Descriptions

| CODE      | DESCRIPTION     | CODE      | DESCRIPTION               | CODE                                                                                                                                                                                                                                                                                                                                                                                 | DESCRIPTION                              |
|-----------|-----------------|-----------|---------------------------|--------------------------------------------------------------------------------------------------------------------------------------------------------------------------------------------------------------------------------------------------------------------------------------------------------------------------------------------------------------------------------------|------------------------------------------|
| XX11059   | 110 x 596 SLAB  | XX57044   | 570 x 446                 | XXCORNICESQ                                                                                                                                                                                                                                                                                                                                                                          | SQUARE END STRAIGHT                      |
| XX14029   | 140 x 296       | XX57049   | 570 x 496                 |                                                                                                                                                                                                                                                                                                                                                                                      | CORNICE / PELMET                         |
| XX14039   | 140 x 396       | XX57059   | 570 x 596                 | XXCURVE                                                                                                                                                                                                                                                                                                                                                                              | CURVED DOOR 715MM TALL (EXT.             |
| XX14044   | 140 x 446       | XX71514   | 715 x 147                 | _                                                                                                                                                                                                                                                                                                                                                                                    | CURVE)****                               |
| XX14049   | 140 x 496       | XX71525   | 715 x 256                 | XXCURVE895MM                                                                                                                                                                                                                                                                                                                                                                         | CURVED DOOR 895MM TALL (EXT.             |
| XX14059   | 140 x 596       | XX71527R1 | 715 x 273 (RH CNR WALL)** | _                                                                                                                                                                                                                                                                                                                                                                                    | CURVE)****                               |
| XX14079   | 140 x 796       | XX71527L1 | 715 x 273 (LH CNR WALL)** | XXCURVECORNICESQ                                                                                                                                                                                                                                                                                                                                                                     | SQUARE END CURVED CORNICE                |
| XX14089   | 140 x 896       | XX71529   | 715 x 296                 |                                                                                                                                                                                                                                                                                                                                                                                      | /PELMET (EXT. CURVE)                     |
| XX14099   | 140 x 996       | XX71531R  | 715 x 313 (RH CNR BASE)** | XXCURVEPLINTH                                                                                                                                                                                                                                                                                                                                                                        | CURVED PLINTH (EXT. CURVE)               |
| XX17539   | 175 x 396       | XX71531L  | 715 x 313 (LH CNR BASE)** | XXINTWALL                                                                                                                                                                                                                                                                                                                                                                            | CURVED WALL DOOR (INT. CURVE)***         |
| XX17549   | 175 x 496       | XX71534   | 715 x 345                 | XXINTBASE                                                                                                                                                                                                                                                                                                                                                                            | CURVED BASE DOOR (INT. CURVE)***         |
| XX17559   | 175 x 596       | XX71539   | 715 x 396                 | XXINTCORNICE                                                                                                                                                                                                                                                                                                                                                                         | SQUARE END CURVED CORNICE                |
| XX28349   | 283 x 496       | XX71544   | 715 x 446                 |                                                                                                                                                                                                                                                                                                                                                                                      | / PELMET (INT.CURVE)                     |
| XX28359   | 283 x 596       | XX71549   | 715 x 496                 | XXINTPLINTH                                                                                                                                                                                                                                                                                                                                                                          | CURVED PLINTH (INT. CURVE)               |
| XX28379   | 283 x 796       | XX71554   | 715 x 546                 | XXEP780                                                                                                                                                                                                                                                                                                                                                                              | END PANEL SLAB 780 x 350mm x 22mm        |
| XX28389   | 283 x 896       | XX71559   | 715 x 596                 | XXEP900                                                                                                                                                                                                                                                                                                                                                                              | END PANEL SLAB 900 x 650mm x 22mm        |
| XX28399   | 283 x 996       | XX89529   | 895 x 296                 | XXEPSHAPE900                                                                                                                                                                                                                                                                                                                                                                         | END PANEL SHAPE 900 x 650mm x 22mm       |
| XX35549   | 355 x 496       | XX89539   | 895 x 396                 | XXEP2400                                                                                                                                                                                                                                                                                                                                                                             | END PANEL SLAB 2400 x 650mm x 22mm       |
| XXSB35549 | 355 x 496 SLAB* | XX89544   | 895 x 446                 | 50EP240018                                                                                                                                                                                                                                                                                                                                                                           | BLACK END PANEL SLAB 2400 x 650mm x 18mm |
| XX35559   | 355 x 596       | XX89549   | 895 x 496                 | XXPLINTH                                                                                                                                                                                                                                                                                                                                                                             | PLINTH 3050 x 150 x 18mm                 |
| XXSB35559 | 355 x 596 SLAB* | XX89559   | 895 x 596                 | XXCPEXTERNAL                                                                                                                                                                                                                                                                                                                                                                         | EXTERNAL POST SHAPED                     |
| XX35579   | 355 x 796       | XX98059   | 980 x 596                 | XXCPSHAPED                                                                                                                                                                                                                                                                                                                                                                           | CORNER POST SHAPED                       |
| XXSB35579 | 355 x 796 SLAB* | XX124529  | 1245 x 296                | XXCPSLAB                                                                                                                                                                                                                                                                                                                                                                             | CORNER POST SLAB                         |
| XX35589   | 355 x 896       | XX124539  | 1245 x 396                | _                                                                                                                                                                                                                                                                                                                                                                                    |                                          |
| XXSB35589 | 355 x 896 SLAB* | XX124544  | 1245 x 446                | <ul> <li>FIRA approved BS6222 (1999) part 3.</li> <li>* 355 Slab doors are for the top door of a bi-fold<br/>system to allow for the fitting of the mechanism.</li> <li>** Corner doors are handed and it is advised that both<br/>LH and RH corner doors are purchased.</li> <li>*** Internal curved doors are sold as sets</li> <li>**** Not available in Lucente Black</li> </ul> |                                          |
| XX35599   | 355 x 996       | XX124549  | 1245 x 496                |                                                                                                                                                                                                                                                                                                                                                                                      |                                          |
| XXSB35599 | 355 x 996 SLAB* | XX124559  | 1245 x 596                |                                                                                                                                                                                                                                                                                                                                                                                      |                                          |
| XX45059   | 450 x 596       | XXF35579  | 355 x 796 FRAME           |                                                                                                                                                                                                                                                                                                                                                                                      |                                          |
| XX49059   | 490 x 596       | XXF35599  | 355 x 996 FRAME           |                                                                                                                                                                                                                                                                                                                                                                                      |                                          |
| XX57029   | 570 x 296       | XXF71539  | 715 x 396 FRAME           |                                                                                                                                                                                                                                                                                                                                                                                      |                                          |
| XX57039   | 570 x 396       | XXF71549  | 715 x 496 FRAME           | When ordering please replace XX with the prefix code below                                                                                                                                                                                                                                                                                                                           |                                          |
|           |                 |           |                           |                                                                                                                                                                                                                                                                                                                                                                                      |                                          |