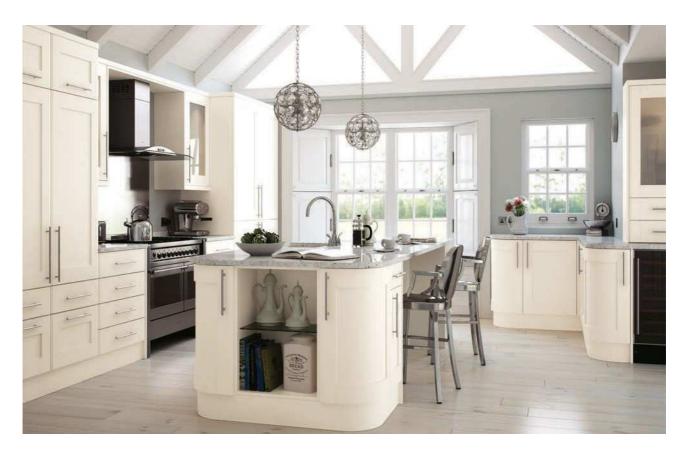

#### Cartmel Ivory

A perfect example of classic and contemporary working together to create the beautiful Cartmel door. Its modern look with classic characteristics provide a clean and neutral living space, which can be perfectly matched with a variety of accessories to bring depth and texture to your new kitchen.

The Cartmel Ivory door is perfect for all those wanting to create a clean and timeless look.