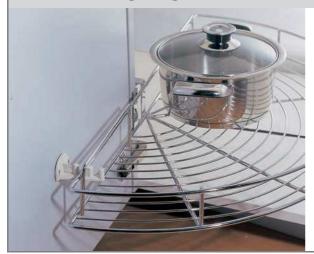

2000 | 50kg<br>50kg<br>50kg |
| CODE                                                              | DE                | SCRIPTION         |                                     |                      |
| 69LARDER010                                                       | ) 30              | 0 LARDER          |                                     |                      |
| 69LARDER009                                                       | 9 40              | 0 LARDER          |                                     |                      |
| 69LARDER01                                                        | 1 50              | 0 LARDER          |                                     |                      |

Note: Fitting instructions supplied with product

#### 1/2 Carousel - Single Hinged



#### Features:

- Ninimum cabinet width: 800mm
- Y For corner cabinet
  - Single hinged
- N Dimensions: 740 (Diameter) x 70mm (H)
- § 15kg loading capacity
- Minimum door size: 450mm

CODE DESCRIPTION 69SWIVEL02 1/2 CAROUSEL (SINGLE)





## Wirework Classic Non-Soft Closing Wirework

3/4 Carousel - 2 Baskets, Pole Fitting



#### 150mm / 300mm Wine Rack Insert



Features:

ł

- K Cabinet size: 900 x 900mm
- For corner cabinet
  - X 2 baskets
  - Y Pole fitting
- N Dimensions: 650 (Diameter) x 670-720mm (H)
  - 15kg loading capacity

CODE DESCRIPTION 69SWIVEL07 3/4 CAROUSEL

Note: Fitting instructions supplied with product

#### Features:

- X Cabinet width: 150mm / 300mm
- 150mm Dim: 180 (D) x 110 (W) x 640mm (H)
- 300mm Dim: 180 (D) x 260 (W) x 640mm (H)
- 15kg loading capacity

| COD