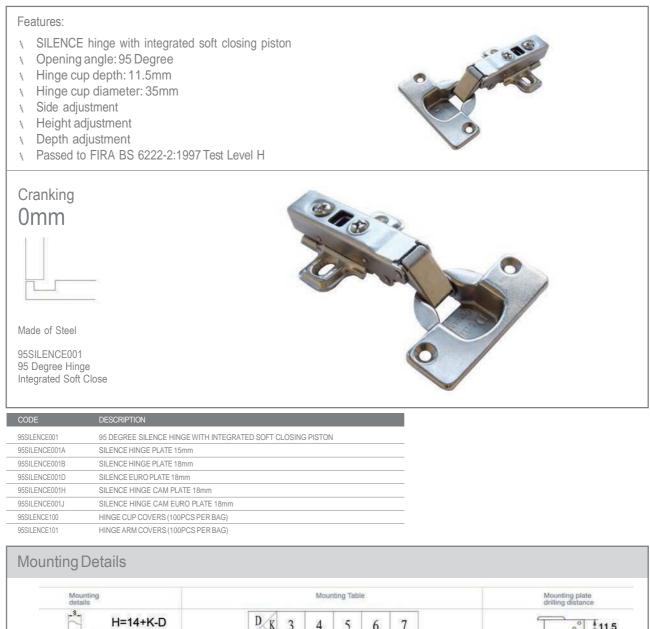

| (DIMENSION (mm):                                                       |                                                                                                                 |
| MISC                      | BASKETS SOLD INDIVIDUALLY<br>TO SUIT 15 - 18mm CARCASE                                | 450mm DEEP X 225mm HIGH                                                |                                                                                                                 |

323



Craftsman WEB CRAFTSMAN4HOME.CO.UK EMAIL INFO@CRAFTSMANLTD.CO.UK

# Accessories

From storage solutions to hinges to sinks and taps; we source all the accessories

### Hinges 95 Degree Soft Close SILENCE Hinge

### Clip-On 95 Degree SILENCE Hinges With Integrated Soft Closing Piston







# 30 Degree Soft Close SILENCE Hinge

### Clip-On 30 Degree SILENCE Hinges With Integrated Soft Closing Piston



## Hinges 45 Degree Soft Close SILENCE Hinge

### Clip-On 45 Degree SILENCE Hinges With Integrated Soft Closing Piston



# 165 Degree Soft Close SILENCE Hinge

### Clip-On 165 Degree SILENCE Hinges With Integrated Soft Closing Piston





### Concealed Hinges Information





### Concealed Hinges Information

How to Achieve the Desired Door Overlay?



#### Door Clearance and Gap

The door clearance (F>Fmin) and gap (Z) represent the minimal necessary space needed for the correct opening and closing of the door. The minimal requierd values depend upon the cup drilling distance (K), door thickness (V) and type of hinge. The minimum clearance scale can be found in the cata