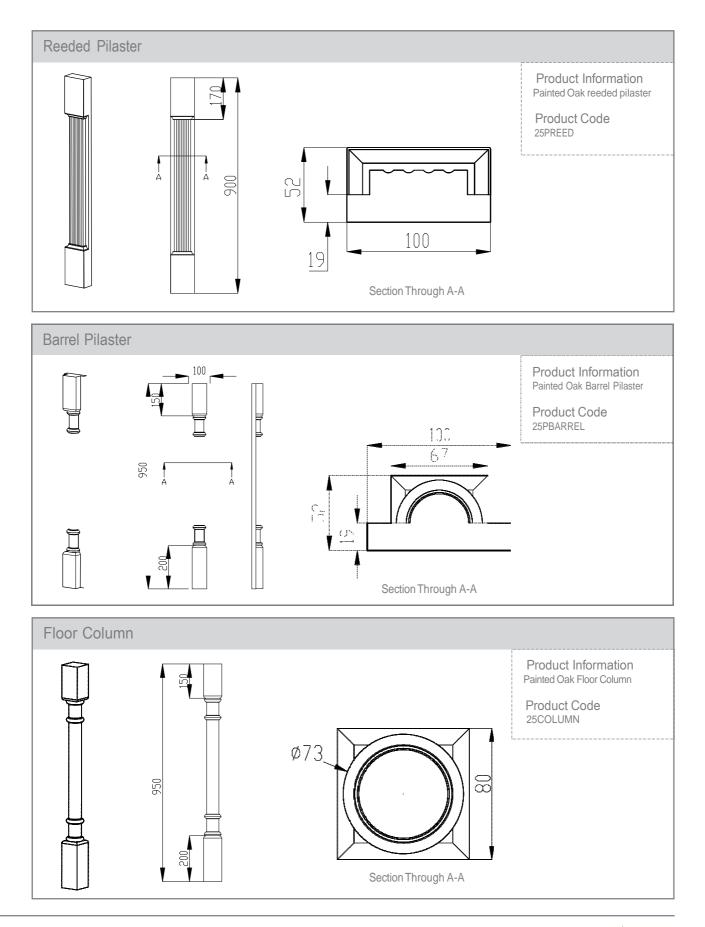

#### Door & Accessory Descriptions

| CODE    | DESCRIPTION | CODE     | DESCRIPTION            | CODE             | DESCRIPTION               |
|---------|-------------|----------|------------------------|------------------|---------------------------|
| 2111059 | 110 x 596   | 2171529  | 715 x 296              | 21G89549         | 895 x 496 CLEAR GLAZED    |
| 2114029 | 140 x 296   | 2171531  | 715 x 313              | 21G89559         | 895 x 596 CLEAR GLAZED    |
| 2114039 | 140 x 396   | 2171534  | 715 x 346              | 21PILASTER       | PILASTER                  |
| 2114044 | 140 x 446   | 2171539  | 715 x 396              | 21PLATE570       | PLATE RACK 570mm          |
| 2114049 | 140 x 496   | 2171544  | 715 x 446              | 21PLATE120       | PLATE RACK 1200mm         |
| 2114059 | 140 x 596   | 2171549  | 715 x 496              | 21END780         | END PANEL 780 x 350mm     |
| 2114079 | 140 x 796   | 2171559  | 715 x 596              | 21END900         | END PANEL 900 x 600mm     |
| 2114089 | 140 x 896   | 2189529  | 895 x 296              | 21END2400        | END PANEL 2400 x 600mm    |
| 2114099 | 140 x 996   | 2189539  | 895 x 396              | 21CORNICE        | CORNICE                   |
| 2117539 | 175 x 396   | 2189544  | 895 x 446              | 21CORNICESQ      | SQ CORNICE                |
| 2117549 | 175 x 496   | 2189549  | 895 x 496              | 21PELMET         | LIGHT RAIL                |
| 2117559 | 175 x 596   | 2189559  | 895 x 596              | 21CAN600         | CANOPY 600 x 180 x 455mm  |
| 2128349 | 283 x 496   | 2198059  | 980 x 596              | 21CAN1000        | CANOPY 1000 x 180 x 455mm |
| 2128359 | 283 x 596   | 21124529 | 1245 x 296             | 21WINE300        | WINE FASCIA 715 x 295mm   |
| 2128379 | 283 x 796   | 21124539 | 1245 x 396             | 21CURVE          | CURVED DOOR               |
| 2128389 | 283 x 896   | 21124544 | 1245 x 446             | 21GCURVE         | CURVED DOOR CLEAR GLAZED  |
| 2128399 | 283 x 996   | 21124549 | 1245 x 496             | 21CURVECORNICESQ | SQ CURVED CORNICE         |
| 2135549 | 355 x 496   | 21124559 | 1245 x 596             | 21CURVEPLINTH    | CURVED PLINTH             |
| 2135559 | 355 x 596   | 21F35579 | 355 x 796 FRAME        | 21PLINTH         | PLINTH 150 x 2440mm       |
| 2135579 | 355 x 796   | 21F35599 | 355 x 996 FRAME        | 21BOTTLE         | BOTTLE RACK 1500mm        |
| 2135589 | 355 x 896   | 21F71539 | 715 x 396 FRAME        |                  |                           |
| 2135599 | 355 x 996   | 21F71549 | 715 x 496 FRAME        |                  |                           |
| 2145059 | 450 x 596   | 21F71559 | 715 x 596 FRAME        |                  |                           |
| 2149059 | 490 x 596   | 21F89539 | 895 x 396 FRAME        |                  |                           |
| 2157029 | 570 x 296   | 21F89549 | 895 x 496 FRAME        |                  |                           |
| 2157039 | 570 x 396   | 21F89559 | 895 x 596 FRAME        |                  |                           |
| 2157044 | 570 x 446   | 21G35579 | 355 x 796 CLEAR GLAZED |                  |                           |
| 2157049 | 570 x 496   | 21G35599 | 355 x 996 CLEAR GLAZED |                  |                           |
| 2157059 | 570 x 596   | 21G71539 | 715 x 396 CLEAR GLAZED |                  |                           |
| 2171514 | 715 x 147   | 21G71549 | 715 x 496 CLEAR GLAZED |                  |                           |
| 2171525 | 715 x 256   | 21G71559 | 715 x 596 CLEAR GLAZED |                  |                           |
| 2171527 | 715 x 277   |          |                        |                  |                           |