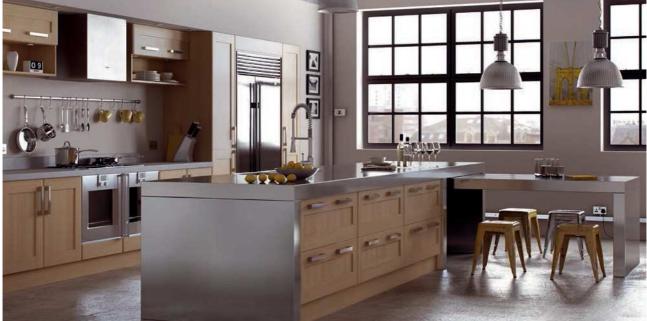

Whether you are looking for a classic shaker style or a traditional oak door, we have a huge range of doors and designs to suit your requirements.

#### Richmond

Timeless in its design, Richmond can be used to create any desired aesthetic from a contemporary to a classic kitchen. The warm and welcoming oak combined with its simple uncomplicated design make this a perfect choice for any environment.