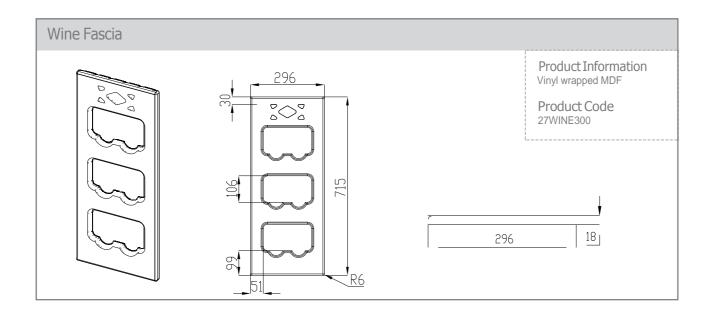

#### Door & Accessory Descriptions

| CODE      | DESCRIPTION     | CODE      | DESCRIPTION               | CODE                                                                                                                                                                                                                                                                                                                                                                                 | DESCRIPTION                              |
|-----------|-----------------|-----------|---------------------------|--------------------------------------------------------------------------------------------------------------------------------------------------------------------------------------------------------------------------------------------------------------------------------------------------------------------------------------------------------------------------------------|------------------------------------------|
| XX11059   | 110 x 596 SLAB  | XX57044   | 570 x 446                 | XXCORNICESQ                                                                                                                                                                                                                                                                                                                                                                          | SQUARE END STRAIGHT                      |
| XX14029   | 140 x 296       | XX57049   | 570 x 496                 |                                                                                                                                                                                                                                                                                                                                                                                      | CORNICE / PELMET                         |
| XX14039   | 140 x 396       | XX57059   | 570 x 596                 | XXCURVE                                                                                                                                                                                                                                                                                                                                                                              | CURVED DOOR 715MM TALL (EXT.             |
| XX14044   | 140 x 446       | XX71514   | 715 x 147                 | _                                                                                                                                                                                                                                                                                                                                                                                    | CURVE)****                               |
| XX14049   | 140 x 496       | XX71525   | 715 x 256                 | XXCURVE895MM                                                                                                                                                                                                                                                                                                                                                                         | CURVED DOOR 895MM TALL (EXT.             |
| XX14059   | 140 x 596       | XX71527R1 | 715 x 273 (RH CNR WALL)** | _                                                                                                                                                                                                                                                                                                                                                                                    | CURVE)****                               |
| XX14079   | 140 x 796       | XX71527L1 | 715 x 273 (LH CNR WALL)** | XXCURVECORNICESQ                                                                                                                                                                                                                                                                                                                                                                     | SQUARE END CURVED CORNICE                |
| XX14089   | 140 x 896       | XX71529   | 715 x 296                 |                                                                                                                                                                                                                                                                                                                                                                                      | /PELMET (EXT. CURVE)                     |
| XX14099   | 140 x 996       | XX71531R  | 715 x 313 (RH CNR BASE)** | XXCURVEPLINTH                                                                                                                                                                                                                                                                                                                                                                        | CURVED PLINTH (EXT. CURVE)               |
| XX17539   | 175 x 396       | XX71531L  | 715 x 313 (LH CNR BASE)** | XXINTWALL                                                                                                                                                                                                                                                                                                                                                                            | CURVED WALL DOOR (INT. CURVE)***         |
| XX17549   | 175 x 496       | XX71534   | 715 x 345                 | XXINTBASE                                                                                                                                                                                                                                                                                                                                                                            | CURVED BASE DOOR (INT. CURVE)***         |
| XX17559   | 175 x 596       | XX71539   | 715 x 396                 | XXINTCORNICE                                                                                                                                                                                                                                                                                                                                                                         | SQUARE END CURVED CORNICE                |
| XX28349   | 283 x 496       | XX71544   | 715 x 446                 |                                                                                                                                                                                                                                                                                                                                                                                      | / PELMET (INT.CURVE)                     |
| XX28359   | 283 x 596       | XX71549   | 715 x 496                 | XXINTPLINTH                                                                                                                                                                                                                                                                                                                                                                          | CURVED PLINTH (INT. CURVE)               |
| XX28379   | 283 x 796       | XX71554   | 715 x 546                 | XXEP780                                                                                                                                                                                                                                                                                                                                                                              | END PANEL SLAB 780 x 350mm x 22mm        |
| XX28389   | 283 x 896       | XX71559   | 715 x 596                 | XXEP900                                                                                                                                                                                                                                                                                                                                                                              | END PANEL SLAB 900 x 650mm x 22mm        |
| XX28399   | 283 x 996       | XX89529   | 895 x 296                 | XXEPSHAPE900                                                                                                                                                                                                                                                                                                                                                                         | END PANEL SHAPE 900 x 650mm x 22mm       |
| XX35549   | 355 x 496       | XX89539   | 895 x 396                 | XXEP2400                                                                                                                                                                                                                                                                                                                                                                             | END PANEL SLAB 2400 x 650mm x 22mm       |
| XXSB35549 | 355 x 496 SLAB* | XX89544   | 895 x 446                 | 50EP240018                                                                                                                                                                                                                                                                                                                                                                           | BLACK END PANEL SLAB 2400 x 650mm x 18mm |
| XX35559   | 355 x 596       | XX89549   | 895 x 496                 | XXPLINTH                                                                                                                                                                                                                                                                                                                                                                             | PLINTH 3050 x 150 x 18mm                 |
| XXSB35559 | 355 x 596 SLAB* | XX89559   | 895 x 596                 | XXCPEXTERNAL                                                                                                                                                                                                                                                                                                                                                                         | EXTERNAL POST SHAPED                     |
| XX35579   | 355 x 796       | XX98059   | 980 x 596                 | XXCPSHAPED                                                                                                                                                                                                                                                                                                                                                                           | CORNER POST SHAPED                       |
| XXSB35579 | 355 x 796 SLAB* | XX124529  | 1245 x 296                | XXCPSLAB                                                                                                                                                                                                                                                                                                                                                                             | CORNER POST SLAB                         |
| XX35589   | 355 x 896       | XX124539  | 1245 x 396                | _                                                                                                                                                                                                                                                                                                                                                                                    |                                          |
| XXSB35589 | 355 x 896 SLAB* | XX124544  | 1245 x 446                | <ul> <li>FIRA approved BS6222 (1999) part 3.</li> <li>* 355 Slab doors are for the top door of a bi-fold<br/>system to allow for the fitting of the mechanism.</li> <li>** Corner doors are handed and it is advised that both<br/>LH and RH corner doors are purchased.</li> <li>*** Internal curved doors are sold as sets</li> <li>**** Not available in Lucente Black</li> </ul> |                                          |
| XX35599   | 355 x 996       | XX124549  | 1245 x 496                |                                                                                                                                                                                                                                                                                                                                                                                      |                                          |
| XXSB35599 | 355 x 996 SLAB* | XX124559  | 1245 x 596                |                                                                                                                                                                                                                                                                                                                                                                                      |                                          |
| XX45059   | 450 x 596       | XXF35579  | 355 x 796 FRAME           |                                                                                                                                                                                                                                                                                                                                                                                      |                                          |
| XX49059   | 490 x 596       | XXF35599  | 355 x 996 FRAME           |                                                                                                                                                                                                                                                                                                                                                                                      |                                          |
| XX57029   | 570 x 296       | XXF71539  | 715 x 396 FRAME           |                                                                                                                                                                                                                                                                                                                                                                                      |                                          |
| XX57039   | 570 x 396       | XXF71549  | 715 x 496 FRAME           | When ordering please replace XX with the prefix code below                                                                                                                                                                                                                                                                                                                           |                                          |
|           |                 |           |                           |                                                                                                                                                                                                                                                                                                                                                                                      |                                          |