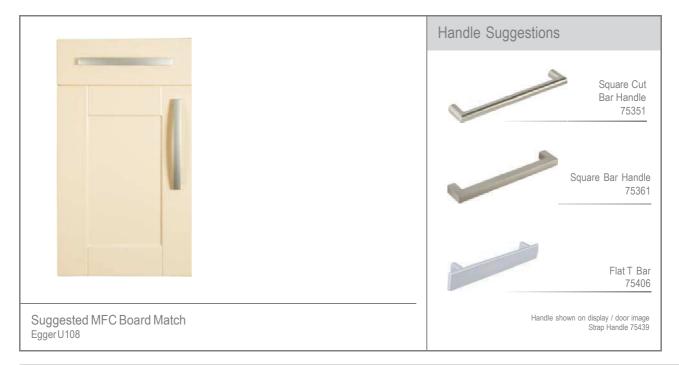

|
| 8171527 | 715 X 273 DOOR        | 81CORNICESQ | SQUARE END STRAIGHT CORNICE |                                                                                                                        |                                   |























# Made to Order Doors

#### Sarana

A perfect combination; the timeless shaker design is combined with the white high gloss finish to create a stunning look. The addition of large steel handles gives a sleek and clean appearance which enhances this aesthetic further.







# Made to Order Doors

#### Cordova

Sleek and stylish; the Cordova shaker doors create a sense of excitement in any kitchen. The cream high gloss finish gives a classic and ageless feel, which is further enhanced by the use of strap handles.





#### Made to Order Doors Sarana and Cordova



#### Door & Accessory Descriptions

| CODE    | DESCRIPTION                | CODE        | DESCRIPTION                |                                                                                  |
|---------|----------------------------|-------------|----------------------------|----------------------------------------------------------------------------------|
| XX11059 | 110 X 596 SARANA / CORDOVA | XX71531     | 715 X 313 SARANA / CORDOVA | When ordering please replace XX with the prefix code below<br>Prefix 39 = Sarana |
| XX14029 | 140 X 296 SARANA / CORDOVA | XX71539     | 715 X 396 SARANA / CORDOVA | Prefix40=Cordova                                                                 |
| XX14039 | 140 X 396 SARANA / CORDOVA | XX7154