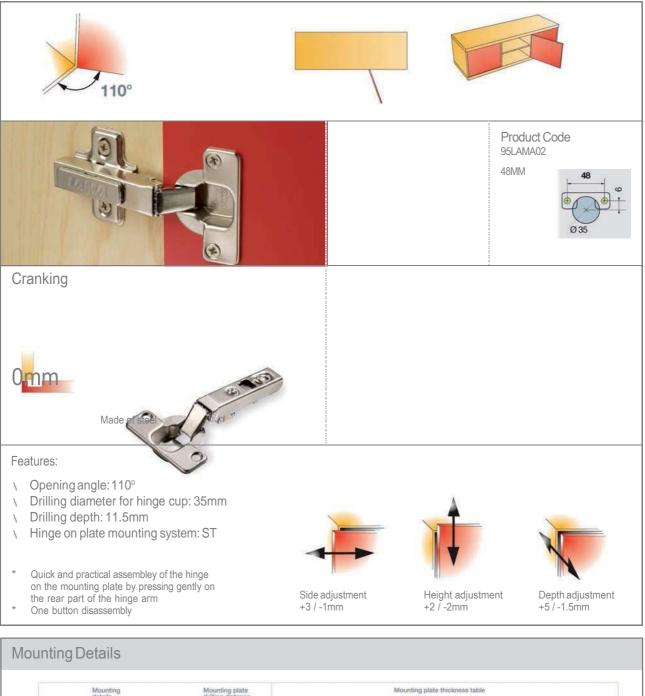

sman

### Concealed Hinges Information

### How Many Hinges Per Door?





### Concealed Hinges Information

Side Adjustment





### Concealed Hinges Information

Height Adjustment



### Concealed Hinges Information

Depth Adjustment



Craftsman

## Hinges STI 110 Degree Soft Close TITUS + LAMA Hinge Information

### Adjustment Instructions ST-i Hinge with Integrated damping



# Hinges ST-i 110 Degree Soft Close TITUS + LAMA Hinge

### ST-i 110 ST-i 110 Degree Soft Close Hinge







# Hinges Slide-On 45° TITUS + LAMA Hinge

### Basic 110 / 45° Slide-On 45 Degree Hinge





# Hinges Clip-On 45° TITUS + LAMA Hinge

St 110 / 45° Clip-On 45 Degree Hinge







# Hinges Basic 110º TITUS + LAMA Hinge

### Basic 110° Slide-On 110 Degree Hinge





# Hinges ST Plus 110° TITUS + LAMA Hinge









# Hinges ST 170° TITUS + LAMA Hinge

### ST 170° Clip-On 170 Degree Hinge



# Hinges Basic 170° TITUS + LAMA Hinge

Basic 170° Slide-On 170 Degree Hinge





# Hinges Pre-Cut Corner TITUS + LAMA Hinge

### Basic For Pie-Cut Corner Cabinet





# Hinges TITUS + LAMA ST Mounting Plates

ST Mounting Plates

# For ST Free, ST Plus & ST Concealed Hinges



# Hinges BasicTITUS + LAMA Mounting Plates

### Basic Mounting Plates

#### For Basic Concealed Hinges



Details



# Door Lift Mechanisms Huwilift Free Lift

### Huwilift Free SOFT CLOSE Single Door Lift System



Features:

- With Soft Close
- No hinges required
- 100 degree opening angle
- Y One system for a large variety of door weights
- X Secure support of door in any position
- A Opening with one finger force
- K Easy clip-on m