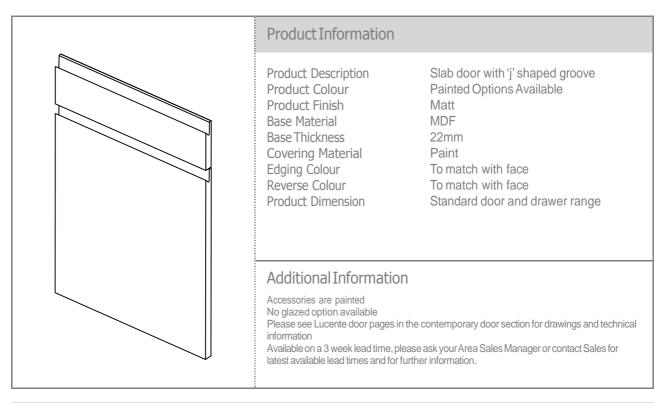

Our extremely popular and ultra-contemporary Lucente door is being taken to another level as we present it in a range of chic hand painted colours. This statement handleless door offers an air of simplicity, creating the perfect kitchen in any home.







#### Lucente Hand Painted Ivory

Suggested Board Match: Egger U104



#### Lucente Hand Painted White



### Lucente Hand Painted Cream

Suggested Board Match: Egger U108



## Lucente Hand Painted Dakar





#### Lucente Hand Painted Olive

Suggested Board Match: Egger U631



## Lucente Hand Painted Lava





#### Lucente Hand Painted Brown Grey

Suggested Board Match: Egger U795



#### Lucente Hand Painted Stone Grey





#### Lucente Hand Painted Mussel

Suggested Board Match: Egger U100



#### Lucente Hand Painted Light Grey







#### Door & Accessory Descriptions

| CODE      | DESCRIPTION     | CODE     | DESCRIPTION               | CODE                                        | DESCRIPTION                                                       |
|-----------|-----------------|----------|---------------------------|---------------------------------------------|-------------------------------------------------------------------|
| 7211059   | 110 x 596 SLAB  | 7257044  | 570 x 446                 | 72CORNICESQ                                 | SQUARE END STRAIGHT                                               |
| 7214029   | 140 x 296       | 7257049  | 570 x 496                 |                                             | CORNICE/PELMET                                                    |
| 7214039   | 140 x 39