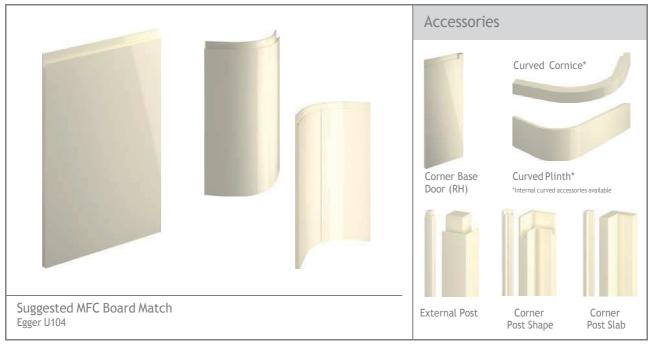

### Our Full Range at a Glance

The many different environments that can be created with the use of our versatile ranges of doors, has now been further enhanced by the introduction of a new range of striking curved doors. The curved doors and profiles are available in many ranges from Reflections to Dakota; enabling you to fulfill your customers' desires with any look possible. Please look at the individual door ranges for further information on curved doors and profiles. Available in an array of colours, finishes and styles to suit any kitchen environment from ultra contemporary to traditional, the curves lend a feeling of originality to any setting.