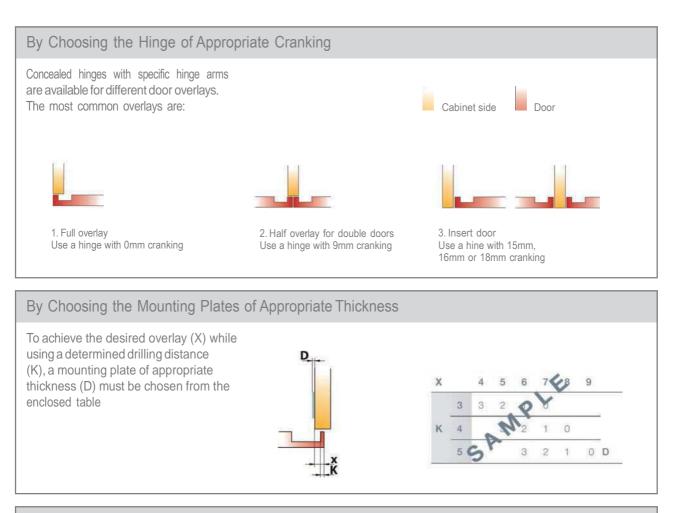

|

323



Craftsman WEB CRAFTSMAN4HOME.CO.UK EMAIL INFO@CRAFTSMANLTD.CO.UK

# Accessories

From storage solutions to hinges to sinks and taps; we source all the accessories

### Hinges 95 Degree Soft Close SILENCE Hinge

### Clip-On 95 Degree SILENCE Hinges With Integrated Soft Closing Piston







# 30 Degree Soft Close SILENCE Hinge

### Clip-On 30 Degree SILENCE Hinges With Integrated Soft Closing Piston



## Hinges 45 Degree Soft Close SILENCE Hinge

### Clip-On 45 Degree SILENCE Hinges With Integrated Soft Closing Piston



# 165 Degree Soft Close SILENCE Hinge

### Clip-On 165 Degree SILENCE Hinges With Integrated Soft Closing Piston





### Concealed Hinges Information





### Concealed Hinges Information

How to Achieve the Desired Door Overlay?



#### Door Clearance and Gap

The door clearance (F>Fmin) and gap (Z) represent the minimal necessary space needed for the correct opening and closing of the door. The minimal requierd values depend upon the cup drilling distance (K), door thickness (V) and type of hinge. The minimum clearance scale can be found in the catalogue. When using on double doors with one party-wall the door clearance must be twice as large (F>2Fmin).





### Concealed Hinges Information

# How to Assemble the Hinge and the Mounting Plate?



332

Craftsman

### Concealed Hinges Information

### How Many Hinges Per Door?





### Concealed Hinges Information

Side Adjustment





### Concealed Hinges Information

Height Adjustment



### Concealed Hinges Information

Depth Adjustment



Craftsman

## Hinges STI