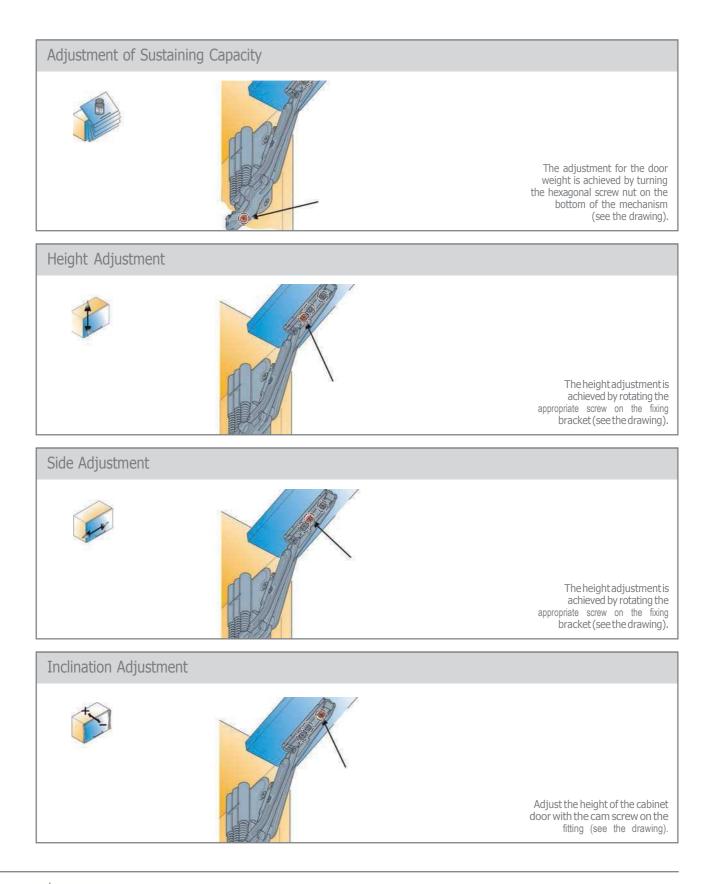

ng procedure
- 3 Damping way can be adjusted by turning of adjustment screw on damper

| CODE       | DOOR SIZE                  | WEIGHT CAPACITY |
|------------|----------------------------|-----------------|
| 95HUWIL003 | 400mm (h) up to 600mm(w)   | UP TO 5KG       |
| 95HUWIL004 | 400mm (h) up to 1000mm (w) | UPTO 7.6KG      |
| 95HUWIL004 | 500mm (h) up to 600mm (w)  | UPTO 7.6KG      |
| 95HUWIL005 | 500mm (h) up to 1000mm (w) | UPTO 8.2KG      |
| 95HUWIL006 | 500mm (h) up to 2000mm (w) | UP TO 17KG      |



# Door Lift Mechanisms Huwilift Free Lift

### Huwilift Free SOFT CLOSE Single Door Lift System

Mounting Procedure & Adjustment Details



TEL 0118 321 5892 FAX 0207 681 3652



# Door Lift Mechanisms Huwilift Free Lift

### Huwilift Free SOFT CLOSE Single Door Lift System



Craftsman

### Huwilift Senso Bi Fold Door Lift System



#### Features:

- Y For bifold doors
- Y 'Touch control' feature for secure support of door in any position
- $\chi$  . Soft and safe closing of the door
- Smooth operation and ergonomic sequence motions on the hinge arm
- Minimal footprint of hardware accommodates usage in shallow cabinet depths
- Y Time saving installation and adjustment procedure
- A One system for a large variety of door weights
- Adjustable end-stop

| CODE       | DOOR SIZE                  | WEIGHT CAPACITY |
|------------|----------------------------|-----------------|
| 95HUWIL001 | 355mm (h) up to 600mm(w)   | 5-9KG           |
| 95HUWIL002 | 355mm (h) up to 1000mm (w) | 7-15KG          |



### Huwilift Senso Bi Fold Door Lift System



For further expl