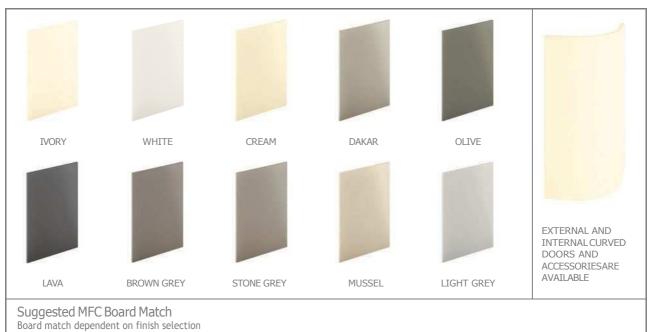

x 396 FRAME           | _                                           |                                                                   |
| 7257039   | 570 x 396       | 72F71549 | 715 x 496 FRAME           |                                             |                                                                   |
|           |                 |          |                           |                                             |                                                                   |







# Made to Order Doors

## Lusso Hand Painted

Create an elegant and exclusive look in your home by choosing our Lusso hand painted door. This high class door delivers style and sophistication, whilst the addition of curve and colour brings a bespoke and soft image to your kitchen.







#### Lusso Hand Painted Ivory

Suggested Board Match: Egger U104



## Lusso Hand Painted White





#### Lusso Hand Painted Cream

Suggested Board Match: Egger U108



## Lusso Hand Painted Dakar





#### Lusso Hand Painted Olive

Suggested Board Match: Egger U631



## Lusso Hand Painted Lava



# Made to Order Doors

#### Lusso Hand Painted Brown Grey

Suggested Board Match: Egger U795



#### Lusso Hand Painted Stone Grey





#### Lusso Hand Painted Mussel

Suggested Board Match: Egger U100



#### Lusso Hand Painted Light Grey



# Made to Order Doors



#### Door & Accessory Descriptions

| CODE    | DESCRIPTION          | CODE     | DESCRIPTION           | CODE             | DESCRIPTION                              |
|---------|----------------------|----------|---------------