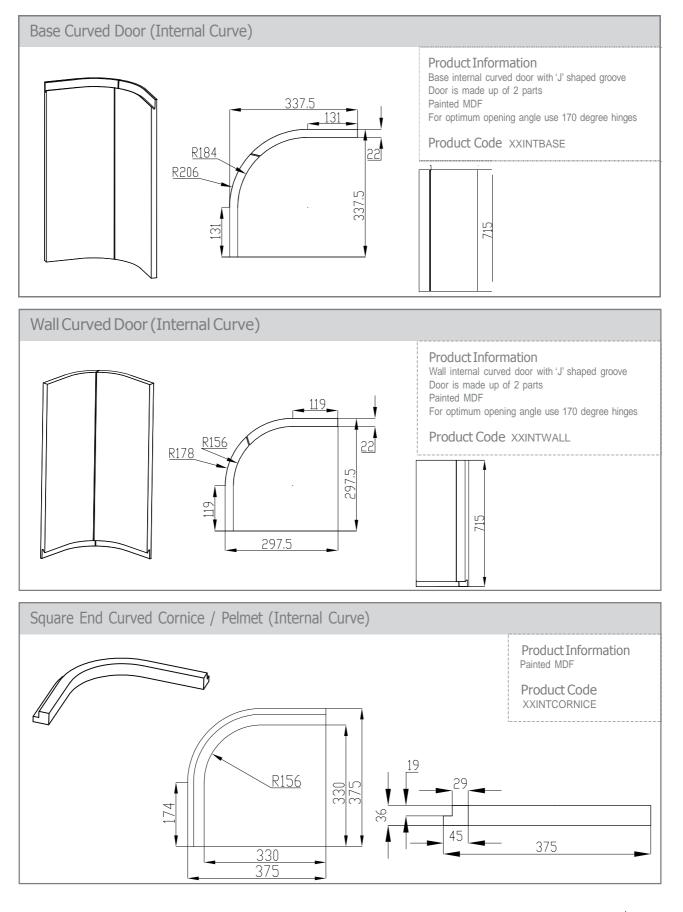

#### Door & Accessory Descriptions

| CODE      | DESCRIPTION     | CODE      | DESCRIPTION               | CODE                                                                                                                                                                                                                                                                                                                                                                                 | DESCRIPTION                              |
|-----------|-----------------|-----------|---------------------------|--------------------------------------------------------------------------------------------------------------------------------------------------------------------------------------------------------------------------------------------------------------------------------------------------------------------------------------------------------------------------------------|------------------------------------------|
| XX11059   | 110 x 596 SLAB  | XX57044   | 570 x 446                 | XXCORNICESQ                                                                                                                                                                                                                                                                                                                                                                          | SQUARE END STRAIGHT                      |
| XX14029   | 140 x 296       | XX57049   | 570 x 496                 |                                                                                                                                                                                                                                                                                                                                                                                      | CORNICE / PELMET                         |
| XX14039   | 140 x 396       | XX57059   | 570 x 596                 | XXCURVE                                                                                                                                                                                                                                                                                                                                                                              | CURVED DOOR 715MM TALL (EXT.             |
| XX14044   | 140 x 446       | XX71514   | 715 x 147                 | _                                                                                                                                                                                                                                                                                                                                                                                    | CURVE)****                               |
| XX14049   | 140 x 496       | XX71525   | 715 x 256                 | XXCURVE895MM                                                                                                                                                                                                                                                                                                                                                                         | CURVED DOOR 895MM TALL (EXT.             |
| XX14059   | 140 x 596       | XX71527R1 | 715 x 273 (RH CNR WALL)** | _                                                                                                                                                                                                                                                                                                                                                                                    | CURVE)****                               |
| XX14079   | 140 x 796       | XX71527L1 | 715 x 273 (LH CNR WALL)** | XXCURVECORNICESQ                                                                                                                                                                                                                                                                                                                                                                     | SQUARE END CURVED CORNICE                |
| XX14089   | 140 x 896       | XX71529   | 715 x 296                 |                                                                                                                                                                                                                                                                                                                                                                                      | /PELMET (EXT. CURVE)                     |
| XX14099   | 140 x 996       | XX71531R  | 715 x 313 (RH CNR BASE)** | XXCURVEPLINTH                                                                                                                                                                                                                                                                                                                                                                        | CURVED PLINTH (EXT. CURVE)               |
| XX17539   | 175 x 396       | XX71531L  | 715 x 313 (LH CNR BASE)** | XXINTWALL                                                                                                                                                                                                                                                                                                                                                                            | CURVED WALL DOOR (INT. CURVE)***         |
| XX17549   | 175 x 496       | XX71534   | 715 x 345                 | XXINTBASE                                                                                                                                                                                                                                                                                                                                                                            | CURVED BASE DOOR (INT. CURVE)***         |
| XX17559   | 175 x 596       | XX71539   | 715 x 396                 | XXINTCORNICE                                                                                                                                                                                                                                                                                                                                                                         | SQUARE END CURVED CORNICE                |
| XX28349   | 283 x 496       | XX71544   | 715 x 446                 |                                                                                                                                                                                                                                                                                                                                                                                      | / PELMET (INT.CURVE)                     |
| XX28359   | 283 x 596       | XX71549   | 715 x 496                 | XXINTPLINTH                                                                                                                                                                                                                                                                                                                                                                          | CURVED PLINTH (INT. CURVE)               |
| XX28379   | 283 x 796       | XX71554   | 715 x 546                 | XXEP780                                                                                                                                                                                                                                                                                                                                                                              | END PANEL SLAB 780 x 350mm x 22mm        |
| XX28389   | 283 x 896       | XX71559   | 715 x 596                 | XXEP900                                                                                                                                                                                                                                                                                                                                                                              | END PANEL SLAB 900 x 650mm x 22mm        |
| XX28399   | 283 x 996       | XX89529   | 895 x 296                 | XXEPSHAPE900                                                                                                                                                                                                                                                                                                                                                                         | END PANEL SHAPE 900 x 650mm x 22mm       |
| XX35549   | 355 x 496       | XX89539   | 895 x 396                 | XXEP2400                                                                                                                                                                                                                                                                                                                                                                             | END PANEL SLAB 2400 x 650mm x 22mm       |
| XXSB35549 | 355 x 496 SLAB* | XX89544   | 895 x 446                 | 50EP240018                                                                                                                                                                                                                                                                                                                                                                           | BLACK END PANEL SLAB 2400 x 650mm x 18mm |
| XX35559   | 355 x 596       | XX89549   | 895 x 496                 | XXPLINTH                                                                                                                                                                                                                                                                                                                                                                             | PLINTH 3050 x 150 x 18mm                 |
| XXSB35559 | 355 x 596 SLAB* | XX89559   | 895 x 596                 | XXCPEXTERNAL                                                                                                                                                                                                                                                                                                                                                                         | EXTERNAL POST SHAPED                     |
| XX35579   | 355 x 796       | XX98059   | 980 x 596                 | XXCPSHAPED                                                                                                                                                                                                                                                                                                                                                                           | CORNER POST SHAPED                       |
| XXSB35579 | 355 x 796 SLAB* | XX124529  | 1245 x 296                | XXCPSLAB                                                                                                                                                                                                                                                                                                                                                                             | CORNER POST SLAB                         |
| XX35589   | 355 x 896       | XX124539  | 1245 x 396                | _                                                                                                                                                                                                                                                                                                                                                                                    |                                          |
| XXSB35589 | 355 x 896 SLAB* | XX124544  | 1245 x 446                | <ul> <li>FIRA approved BS6222 (1999) part 3.</li> <li>* 355 Slab doors are for the top door of a bi-fold<br/>system to allow for the fitting of the mechanism.</li> <li>** Corner doors are handed and it is advised that both<br/>LH and RH corner doors are purchased.</li> <li>*** Internal curved doors are sold as sets</li> <li>**** Not available in Lucente Black</li> </ul> |                                          |
| XX35599   | 355 x 996       | XX124549  | 1245 x 496                |                                                                                                                                                                                                                                                                                                                                                                                      |                                          |
| XXSB35599 | 355 x 996 SLAB* | XX124559  | 1245 x 596                |                                                                                                                                                                                                                                                                                                                                                                                      |                                          |
| XX45059   | 450 x 596       | XXF35579  | 355 x 796 FRAME           |                                                                                                                                                                                                                                                                                                                                                                                      |                                          |
| XX49059   | 490 x 596       | XXF35599  | 355 x 996 FRAME           |                                                                                                                                                                                                                                                                                                                                                                                      |                                          |
| XX57029   | 570 x 296       | XXF71539  | 715 x 396 FRAME           |                                                                                                                                                                                                                                                                                                                                                                                      |                                          |
| XX57039   | 570 x 396       | XXF71549  | 715 x 496 FRAME           | When ordering please replace XX with the prefix code below                                                                                                                                                                                                                                                                                                                           |                                          |
|           |                 |           |                           |                                                                                                                                                                                                                                                                                                                                                                                      |                                          |