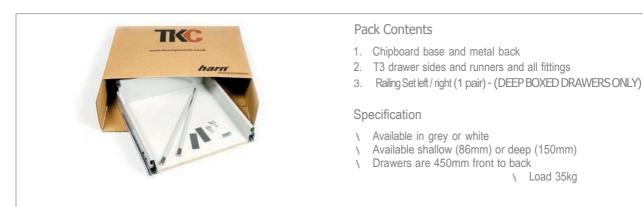

450mm   | 11T3943 | DEEP 800mm WHITE BACKT3      |
| 11T3905 | SHALLOW 800mm GREY BACK T3  | 11T3931 | SHALLOW 300mm WHITE BACK T3 | 11T3944 | DEEP 900mm WHITE BACKT3      |
| 11T3906 | SHALLOW 900mm GREY BACK T3  | 11T3932 | SHALLOW 400mm WHITE BACK T3 | 11T3945 | DEEP 1000mm WHITE BACKT3     |
| 11T3907 | SHALLOW 1000mm GREY BACK T3 | 11T3933 | SHALLOW 500mm WHITE BACK T3 | _       |                              |
| 11T3921 | DEEP 500mm GREY BACKT3      | 11T3934 | SHALLOW 600mm WHITE BACK T3 | _       |                              |

#### IMPORTANT

Please ensure that the runner and soft close unit is kept clean and free from dust. When installing worktops, please cover runners to avoid particles entering the mechanism.



# Drawers

### T3 Ready To Assemble Drawer Packs (450mm Deep)



| CODE       | PRODUCT                                         | CODE       | PRODUCT                                          |
|------------|-------------------------------------------------|------------|--------------------------------------------------|
| 140700000  |                                                 | 4407000000 |                                                  |
| 11BT38630G | GREY SHALLOW T3 BOXED DRAWER FOR 300MM CABINET  | 11BT38630W | WHITE SHALLOW T3 BOXED DRAWER FOR 300MM CABINET  |
| 11BT38640G | GREY SHALLOW T3 BOXED DRAWER FOR 400MM CABINET  | 11BT38640W | WHITE SHALLOW T3 BOXED DRAWER FOR 400MM CABINET  |
| 11BT38650G | GREY SHALLOW T3 BOXED DRAWER FOR 500MM CABINET  | 11BT38650W | WHITE SHALLOW T3 BOXED DRAWER FOR 500MM CABINET  |
| 11BT38660G | GREY SHAL