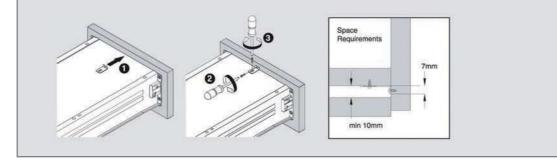

### Door Combinations Installation Heights

Studio / Low / Medium / Tall Installation Heights