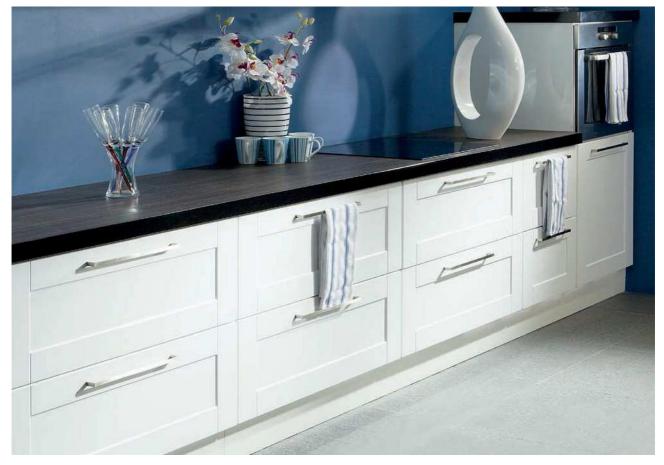

#### Cartmel Ivory

A perfect example of classic and contemporary working together to create the beautiful Cartmel door. Its modern look with classic characteristics provide a clean and neutral living space, which can be perfectly matched with a variety of accessories to bring depth and texture to your new kitchen.

The Cartmel Ivory door is perfect for all those wanting to create a clean and timeless look.