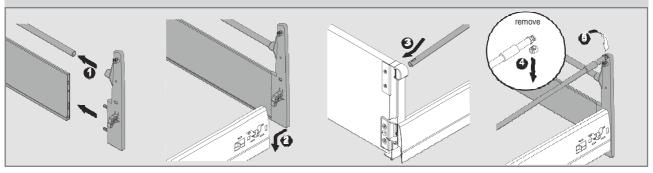

|
| DRAWER                 |        | DRAWER |        |        | DRAWER                          |
| 435mm                  |        | 485mm  |        |        | 685mm                           |
| 900<br>DRAWER<br>785mm |        |        |        | DR     | .000<br>AWER<br><sup>35mm</sup> |

#### **IMPORTANT**

Please ensure that the runner and soft close unit is kept clean and free from dust. When installing worktops, please cover runners to avoid particles entering the mechanism.



T3 Assembly, Removal and Adjustment



150mm / 200mm Drawer Assembly - Wooden Back



Standard Drawer Assembly - Steel Back



#### Drawer Front Assembly and Removal





T3 Assembly, Removal and Adjustment





Inner Drawer S Assembly / Removal



#### Inner Drawer Side Extend HS Assembly





### T3 Assembly, Removal and Adjustment







Drawer Front - Side Adjustment







T3 Marking Devices



### TRIOMAX Drilling Jig



\_raftsman

### Drawers **IMPAZ** Drawers

#### IMPAZ Standard Drawer / Inner Drawer - Single Extension



Single Extension

Self closing feature

Load capacity of 30kg

Smooth rolling mechanism

Y Double out-stop safety feature

K Epoxy coated

Steel drawer side panels 85mm

Y Flexible 2-dimensional front adjustment

Locked-in position when fully extended

Features:

ł

ł

ł

ł



| CODE       | PRODUCT                            |  |
|------------|------------------------------------|--|
| 18SYS8627  | 86 X 270MM CREAM DRAWER            |  |
| 18SYS8635  | 86 X 350MM CREAM DRAWER            |  |
| 18SYS8640  | 86 X 400MM CREAM DRAWER            |  |
|