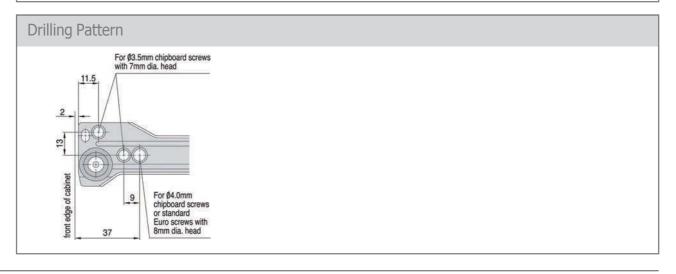

|
| Dec contonto  |                                               |
| Bag contents  |                                               |

#### Note

- For up to 600mm wide drawer fronts use
   1 x IMPAZ soft close device.
- For drawer fronts wider that 600mm use
   2 x IMPAZ soft close device.

#### . .

- 1x dampers
- 4x plastic clips
   Screws for fitting
- Fitting instructions and card template

## Installation for Single Wall Drawer 1. Adjust the cardboard 2. Drill holes 2. Drill holes 2. Drill holes 3. Install damper 3. Install damper 4. Install plastic clip





### Impaz Soft Close Device Universal Soft Close Device for Single Wall Drawers



**⊿**raftsman

Q

on Cabinet Side board

### Drawers Bottom Fixed Runners

### Bottom Fixed Runners Standard Drawers







### Drawer Storage Solutions Plastic Drawer Inserts

|               | SPECIFICATION                                                                                        | PRODUCT CODE<br>AND INFORMATION | PRODUCTIMAGE     |
|---------------|------------------------------------------------------------------------------------------------------|---------------------------------|------------------|
| PRODUCT       | CUTLERY TRAY FOR IMPAZ                                                                               | 94C40018 (330 X 428 X 50mm)     |                  |
| MATERIAL      | PLASTIC                                                                                              | 94C50018 (430 X 428 X 50mm)     |                  |
| FINISH/EFFECT | CREAM