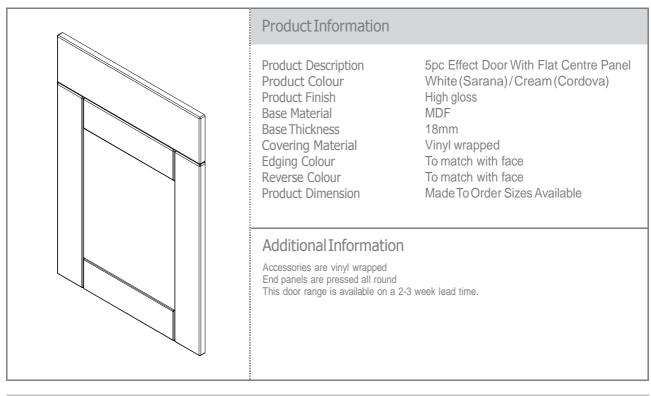

| 81CORNICESQ | SQUARE END STRAIGHT CORNICE |                                                                                                                        |                                   |























# Made to Order Doors

#### Sarana

A perfect combination; the timeless shaker design is combined with the white high gloss finish to create a stunning look. The addition of large steel handles gives a sleek and clean appearance which enhances this aesthetic further.







# Made to Order Doors

#### Cordova

Sleek and stylish; the Cordova shaker doors create a sense of excitement in any kitchen. The cream high gloss finish gives a classic and ageless feel, which is further enhanced by the use of strap handles.





#### Made to Order Doors Sarana and Cordova



#### Door & Accessory Descriptions

| CODE    | DESCRIPTION                | CODE        | DESCRIPTION                |                                                                                  |
|---------|----------------------------|-------------|----------------------------|----------------------------------------------------------------------------------|
| XX11059 | 110 X 596 SARANA / CORDOVA | XX71531     | 715 X 313 SARANA / CORDOVA | When ordering please replace XX with the prefix code below<br>Prefix 39 = Sarana |
| XX14029 | 140 X 296 SARANA / CORDOVA | XX71539     | 715 X 396 SARANA / CORDOVA | Prefix40=Cordova                                                                 |
| XX14039 | 140 X 396 SARANA / CORDOVA | XX71544     | 715 X 446 SARANA / CORDOVA | Example: 3