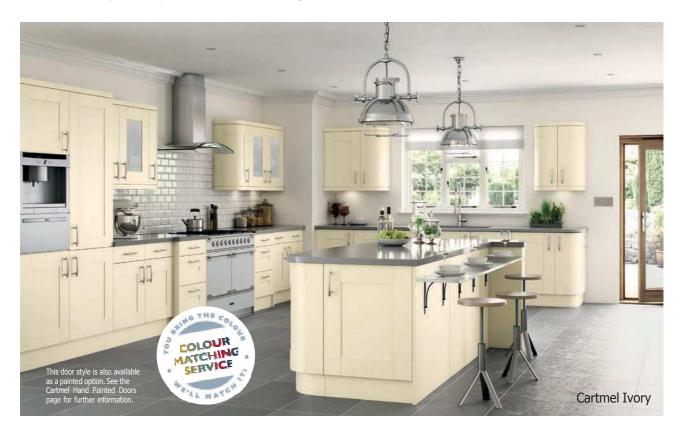

#### Cartmel Ivory

A perfect example of classic and contemporary working together to create the beautiful Cartmel door. Its modern look with classic characteristics provide a clean and neutral living space, which can be perfectly matched with a variety of accessories to bring depth and texture to your new kitchen.

The Cartmel Ivory door is perfect for all those wanting to create a clean and timeless look.