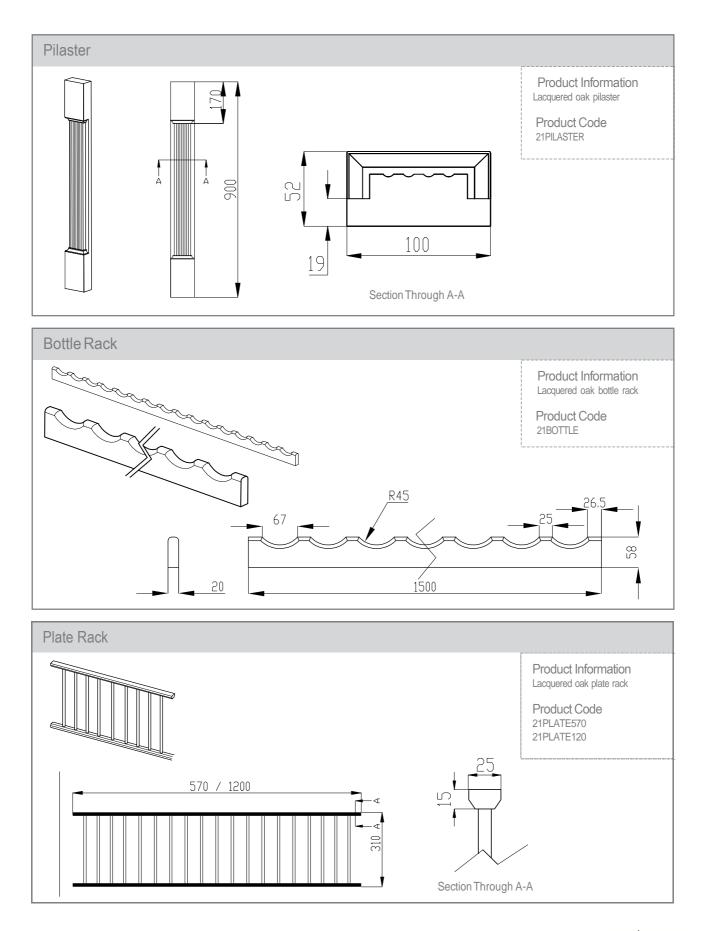

#### Door & Accessory Descriptions

| CODE    | DESCRIPTION | CODE     | DESCRIPTION            | CODE             | DESCRIPTION               |
|---------|-------------|----------|------------------------|------------------|---------------------------|
| 2111059 | 110 x 596   | 2171529  | 715 x 296              | 21G89549         | 895 x 496 CLEAR GLAZED    |
| 2114029 | 140 x 296   | 2171531  | 715 x 313              | 21G89559         | 895 x 596 CLEAR GLAZED    |
| 2114039 | 140 x 396   | 2171534  | 715 x 346              | 21PILASTER       | PILASTER                  |
| 2114044 | 140 x 446   | 2171539  | 715 x 396              | 21PLATE570       | PLATE RACK 570mm          |
| 2114049 | 140 x 496   | 2171544  | 715 x 446              | 21PLATE120       | PLATE RACK 1200mm         |
| 2114059 | 140 x 596   | 2171549  | 715 x 496              | 21END780         | END PANEL 780 x 350mm     |
| 2114079 | 140 x 796   | 2171559  | 715 x 596              | 21END900         | END PANEL 900 x 600mm     |
| 2114089 | 140 x 896   | 2189529  | 895 x 296              | 21END2400        | END PANEL 2400 x 600mm    |
| 2114099 | 140 x 996   | 2189539  | 895 x 396              | 21CORNICE        | CORNICE                   |
| 2117539 | 175 x 396   | 2189544  | 895 x 446              | 21CORNICESQ      | SQ CORNICE                |
| 2117549 | 175 x 496   | 2189549  | 895 x 496              | 21PELMET         | LIGHT RAIL                |
| 2117559 | 175 x 596   | 2189559  | 895 x 596              | 21CAN600         | CANOPY 600 x 180 x 455mm  |
| 2128349 | 283 x 496   | 2198059  | 980 x 596              | 21CAN1000        | CANOPY 1000 x 180 x 455mm |
| 2128359 | 283 x 596   | 21124529 | 1245 x 296             | 21WINE300        | WINE FASCIA 715 x 295mm   |
| 2128379 | 283 x 796   | 21124539 | 1245 x 396             | 21CURVE          | CURVED DOOR               |
| 2128389 | 283 x 896   | 21124544 | 1245 x 446             | 21GCURVE         | CURVED DOOR CLEAR GLAZED  |
| 2128399 | 283 x 996   | 21124549 | 1245 x 496             | 21CURVECORNICESQ | SQ CURVED CORNICE         |
| 2135549 | 355 x 496   | 21124559 | 1245 x 596             | 21CURVEPLINTH    | CURVED PLINTH             |
| 2135559 | 355 x 596   | 21F35579 | 355 x 796 FRAME        | 21PLINTH         | PLINTH 150 x 2440mm       |
| 2135579 | 355 x 796   | 21F35599 | 355 x 996 FRAME        | 21BOTTLE         | BOTTLE RACK 1500mm        |
| 2135589 | 355 x 896   | 21F71539 | 715 x 396 FRAME        |                  |                           |
| 2135599 | 355 x 996   | 21F71549 | 715 x 496 FRAME        |                  |                           |
| 2145059 | 450 x 596   | 21F71559 | 715 x 596 FRAME        |                  |                           |
| 2149059 | 490 x 596   | 21F89539 | 895 x 396 FRAME        |                  |                           |
| 2157029 | 570 x 296   | 21F89549 | 895 x 496 FRAME        |                  |                           |
| 2157039 | 570 x 396   | 21F89559 | 895 x 596 FRAME        |                  |                           |
| 2157044 | 570 x 446   | 21G35579 | 355 x 796 CLEAR GLAZED |                  |                           |
| 2157049 | 570 x 496   | 21G35599 | 355 x 996 CLEAR GLAZED |                  |                           |
| 2157059 | 570 x 596   | 21G71539 | 715 x 396 CLEAR GLAZED |                  |                           |
| 2171514 | 715 x 147   | 21G71549 | 715 x 496 CLEAR GLAZED |                  |                           |
| 2171525 | 715 x 256   | 21G71559 | 715 x 596 CLEAR GLAZED |                  |                           |
| 2171527 | 715 x 277   |          |                        |                  |                           |