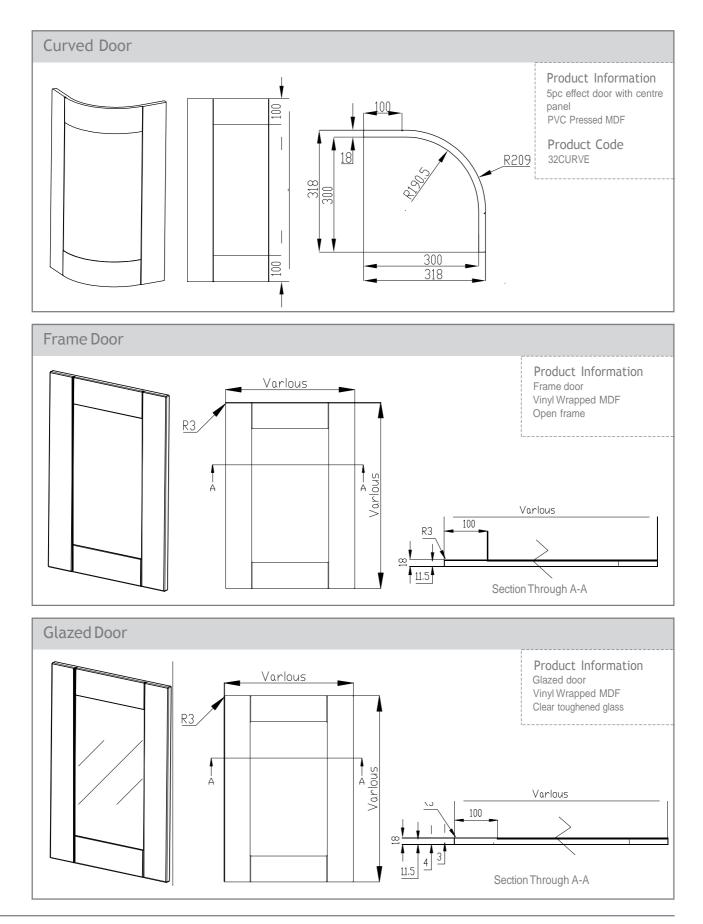

|
| 3257039 | 570 X 395 PORTLAND SHAKER | 32F89549 | 895 X 495 FRAME PORTLAND SHAKER |                  |                                      |
| 3257044 | 570 X 445 PORTLAND SHAKER | 32G71539 | 715 X 395 CLEAR GLAZED PORTLAND |                  |                                      |
| 3257049 | 570 X 495 PORTLAND SHAKER | 32G71549 | 715 X 495 CLEAR GLAZED PORTLAND |                  |                                      |
| 3257059 | 570 X 595 PORTLAND SHAKER | 32G71559 | 715 X 595 CLEAR GLAZED PORTLAND |                  |                                      |
| 3271514 | 715 X 147 PORTLAND SHAKER | 32G89549 | 895 X 495 CLEAR GLAZED PORTLAND |                  |                                      |



### Classic & Traditional Doors Portland







### Classic & Traditional Doors Portland







### **Classic & Traditional Doors** Portland





#### Boston

Combining contemporary styling with a traditional tongue and groove effect centre panel in easy to care for vinyl. Boston brings a spacious and warm feel to your kitchen.







#### **Classic & Traditional Doors Boston**



#### Door & Accessory Descriptions

| CODE    | DESCRIPTION | CODE     | DESCRIPTION            | CODE           | DESCRIPTION                 |
|---------|-------------|----------|------------------------|----------------|-----------------------------|
| 2711059 | 110 x 595   | 2771527  | 715 x 277              | 27EP780        | T&GPANEL 780 x 350mm        |
| 2714029 | 140 x 296   | 2771529  | 715 x 296              | 27EP900        | T&G END PANEL 900