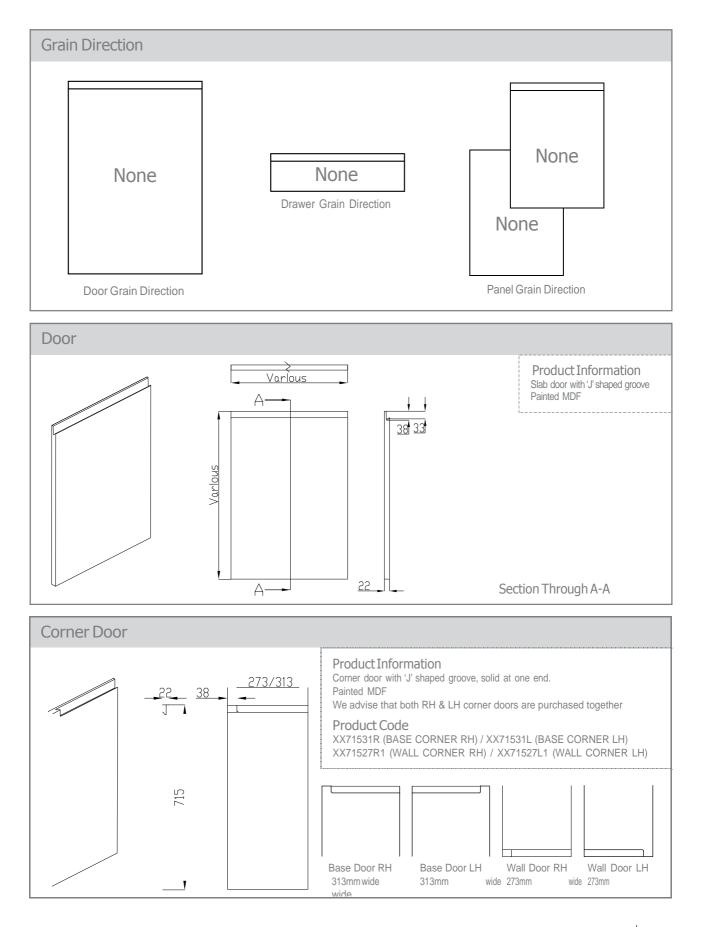

|                                          |
|           |                 |           |                           |                                                                                                                                                                                                                                                                                                                                                                                      |                                          |

Prefix 47 = White Prefix 48 = Cream Prefix 50 = Black Example: 4711059 Lucente White 110 x 595mm























WEBCRAFTSMAN4HOME.CO.UKEMAILINFO@CRAFTSMANLTD.CO.UK

Craftsman





### Lusso White

Simple and stylish, Lusso White is perfect for any setting, from ultra modern to classic. Here the Lusso White doors create a contemporary yet timeless environment.







### Lusso Cream

Create a contemporary yet warm and inviting setting with high gloss Lusso Cream. The addition of curved doors brings with it a softer aesthetic that welcomes you into the kitchen.









#### Door & Accessory Descriptions

| CODE    | DESCRIPTION          | CODE     | DESCRIPTION           | CODE                                                                           | DESCRIPTION                              |
|---------|----------------------|----------|-----------------------|------------------