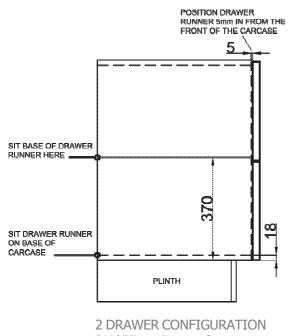

nd runners and all fittings

#### Specification

- Available in grey or white
- Available shallow (86mm)
- Trawers are 270mm front to back
  - Load 35kg

| CODE          | PRODUCT                                 |
|---------------|-----------------------------------------|
|               |                                         |
| 11BT3DRESS50G | GREYT3 BOXED DRAWER FOR 500MM CABINET   |
| 11BT3DRESS50W | WHITE T3 BOXED DRAWER FOR 500MM CABINET |
| 11BT3DRESS60G | GREYT3 BOXED DRAWER FOR 600MM CABINET   |
| 11BT3DRESS60W | WHITE T3 BOXED DRAWER FOR 600MM CABINET |
|               |                                         |









# BLANK PAGE

### T3 Drawer Runner Height Fixing Positions

PLEASE NOTE: All the dimensions are based on a 18mm thick carcase and a carcase height of 720mm



2 X 355mm Drawer fronts



4 DRAWER CONFIGURATION 2 X 175mm Drawer fronts



3 DRAWER CONFIGURATION 1 X 140mm & 2 x 283mm Drawer fronts



5 DRAWER CONFIGURATION 5 X 140mm Drawer fronts







Front fixing hole at 37mm from edge Standard Drawer



The 3rd hole on the cabinet profile should be used to affix the profile to the cabinet

Front fixing hole at 37mm from edge Inner Drawer



The 2nd hole on the cabinet profile should be used to affix the profile to the cabinet

### Front fixing hole at 28mm from edge Standard Drawer



The 2nd hole on the cabinet profile should be used to affix the profile to the cabinet

### Front fixing hole at 28mm from edge Inner Drawer





Craftsman





Cutting dimensions based on: -450mm deep drawers -18mm thick carcase used



297

| <b>T3</b> D | rawe