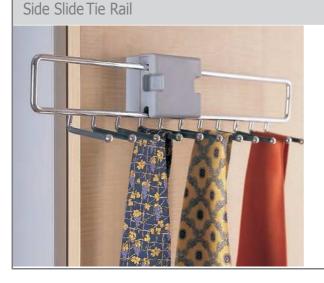

mm (H)
- 3kg loading capacity

| 69WARD04 SIDE SLIDETIE & BELTRAIL                | CODE     | DESCRIPTION                |  |
|--------------------------------------------------|----------|----------------------------|--|
|                                                  | 69WARD04 | SIDE SLIDE TIE & BELT RAIL |  |
|                                                  |          |                            |  |
|                                                  |          |                            |  |
|                                                  |          |                            |  |
|                                                  |          |                            |  |
| Note: Fitting instructions supplied with product |          |                            |  |



#### Features:

- X Side slide pull out system
- Capacity to hold 11 ties ł
- Dimensions: 460 (D) x 100 (W) x 130mm (H) ł
- 3kg loading capacity ł

| CODE     | DESCRIPTION         |
|----------|---------------------|
| 69WARD05 | SIDE SLIDE TIE RAIL |
|          |                     |
|          |                     |
|          |                     |
|          |                     |





### Wirework Non-Soft Closing Accessories For Bedrooms

Side Slide Utility Basket

 Side Slide Utility Basket

 Side Slide Utility Basket

 Side Slide pull out system

 Dimensions: 460 (D) x 180 (W) x 180mm (H)

 Skg loading capacity

 COC
 DESCRIPTION

 GWARDOG
 SIDE SLIDE UTILITY BASKET

400mm Laundry Basket



#### Features:

- X Cabinet width: 400mm
- N Basket attaches to back of the door

DES