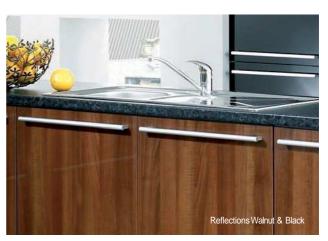

#### Reflections Walnut & Black

Another powerful contrasting statement is achieved by the use of both high gloss Walnut and high gloss Black Reflections slab doors.

A feeling of practicality and cleanliness. These really are the latest in a range of flat, clean-lined doors, which serve to bring versatility and an uncomplicated sleekness to any environment.