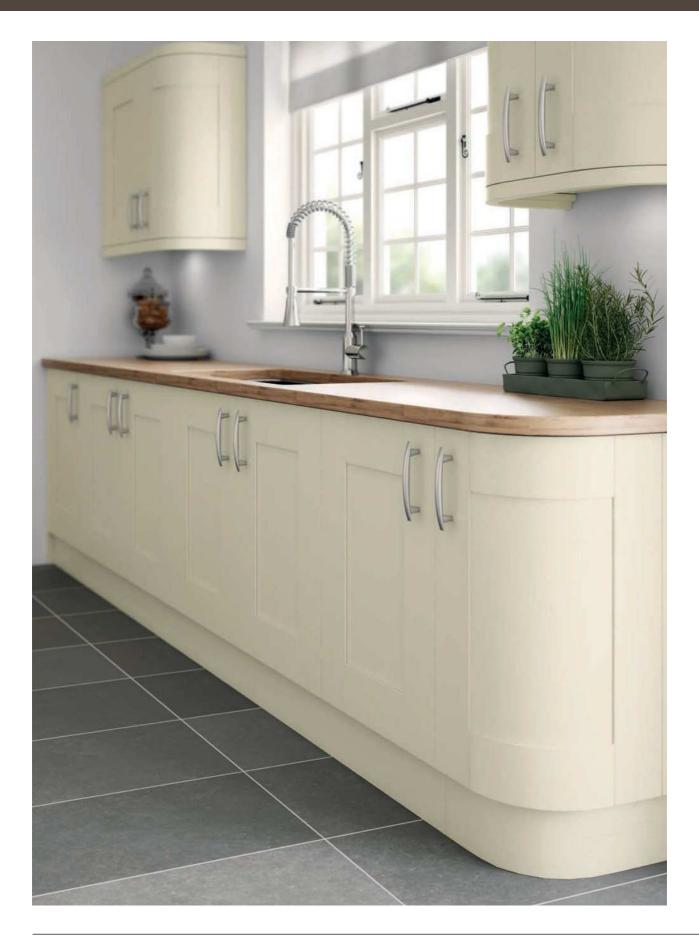

#### Cartmel Ivory

A perfect example of classic and contemporary working together to create the beautiful Cartmel door. Its modern look with classic characteristics provide a clean and neutral living space, which can be perfectly matched with a variety of accessories to bring depth and texture to your new kitchen.

The Cartmel Ivory door is perfect for all those wanting to create a clean and timeless look.