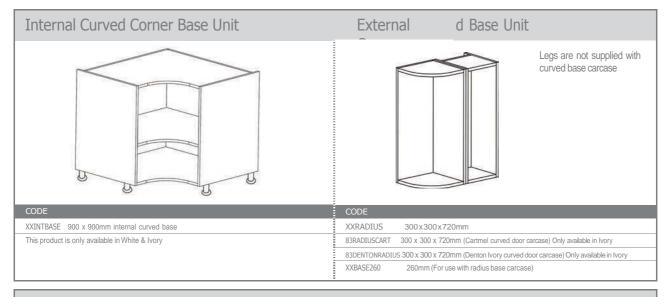

xternal depth 560mm Base carcase internal depth 492mm Base units 720mm high (18mm back) Tall units 1970mm high (8mm back) Dresser 1210mm high (8mm back) Extra Tall units 2155mm high (8mm back) Wrapped MDF centre post Metal cam and dowel construction Metal shelf studs Adjustable feet PVC 0.4 edging to all exposed edges Supplied without drawers 50mm service void When ordering please replace XX with the prefix code below: Prefix 83: Ivory Prefix 84: White Prefix 86: Light Calais Oak

Carcases are made from Egger board lvory - Egger U104 White - Egger W980 Oak - Egger H1319

 $^{\ast\ast\ast}$  Available from stock in White and Ivory only. Oak is available on a 2-3 week lead time.

COLOUR COORDINATED CABINETS ARE AVAILABLE ON A 2-3 WEEK LEADTIME, PLEASE CONTACT US FOR FURTHER INFORMATION









XXLARDER500 500mm

Dresser has an 8mm back





CODE 85150WRW 150mm Wine Rack This carcase is only available in TITANIUM as a feature carcase. Carcase is shallow depth.



| Wall Carcase Specification                                                                                                                                                                                                                                                                                                                                         |