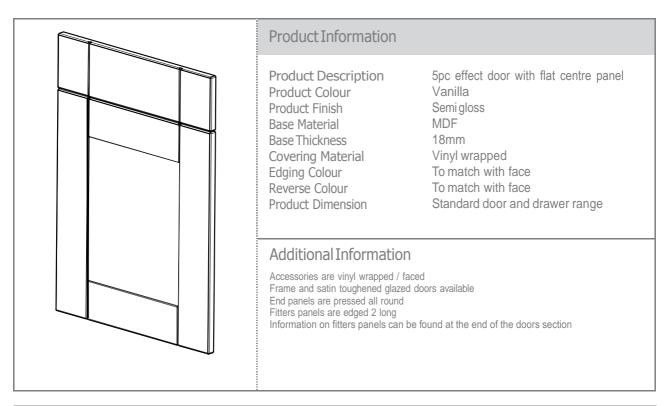

1559 | 715 x 595 SATIN GLAZED |                |                             |
| 2771514 | 715 x 146   | 27G89549 | 895 x 495 SATIN GLAZED |                |                             |
|         |             | 27G89559 | 895 x 596 SATIN GLAZED |                |                             |
|         |             |          |                        |                |                             |

### Classic & Traditional Doors Boston







### Classic & Traditional Doors Boston







### Classic & Traditional Doors Boston





### Classic & Traditional Doors New Jersey

#### New Jersey

The charm of the uncomplicated classic shaker style door is captured beautifully by the New Jersey. With a simple yet desirable charm, this door epitomises modern elegance and functionality.







#### Door & Accessory Descriptions

| 3111059         110 x 595         3171527         715 x 277         31CORNICE         CORNICE           3114029         140 x 295         3171529         715 x 295         31PELMET         LIGHT PELMET           3114039         140 x 395         3171531         715 x 313         31PLINTH         PLINTH 150 X 2400mm           3114044         140 x 445         3171534         715 x 345         31PILASTER         PLASTER • 870mm           3114049         140 x 495         3171539         715 x 395         31WINE300         WINE FASCIA 715 x 296mm           3114059         140 x 595         3171544         715 x 445         31EP720         T&G END PANEL 720 x 325mm           3114079         140 x 795         3171549         715 x 495         31EP900