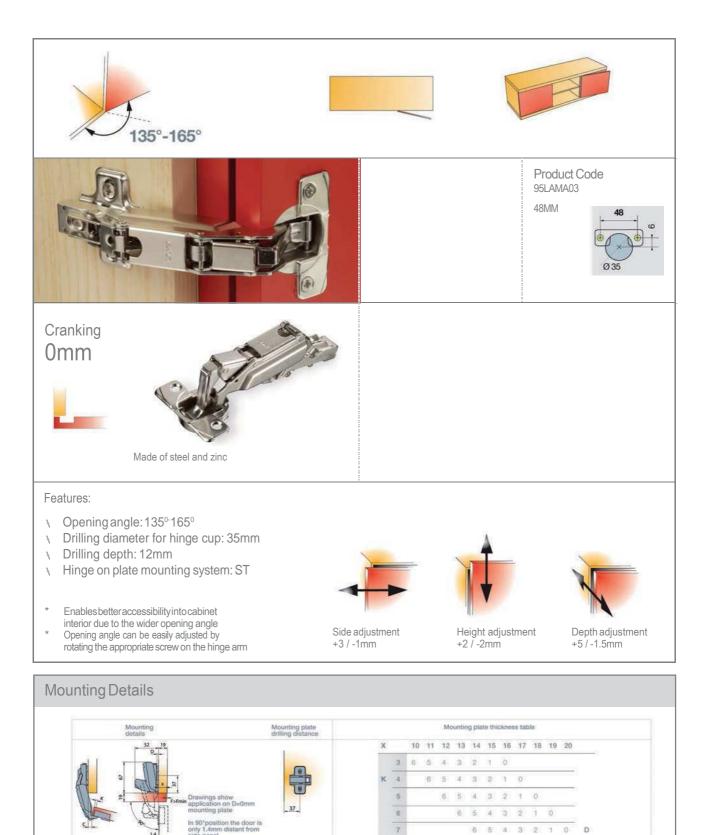

ncealed Hinges Information

Side Adjustment





### Concealed Hinges Information

Height Adjustment



### Concealed Hinges Information

Depth Adjustment



Craftsman

## Hinges STI 110 Degree Soft Close TITUS + LAMA Hinge Information

### Adjustment Instructions ST-i Hinge with Integrated damping



# Hinges ST-i 110 Degree Soft Close TITUS + LAMA Hinge

### ST-i 110 ST-i 110 Degree Soft Close Hinge







# Hinges Slide-On 45° TITUS + LAMA Hinge

### Basic 110 / 45° Slide-On 45 Degree Hinge





# Hinges Clip-On 45° TITUS + LAMA Hinge

St 110 / 45° Clip-On 45 Degree Hinge







# Hinges Basic 110º TITUS + LAMA Hinge

### Basic 110° Slide-On 110 Degree Hinge





# Hinges ST Plus 110° TITUS + LAMA Hinge









# Hinges ST 170° TITUS + LAMA Hinge

### ST 170° Clip-On 170 Degree Hinge



# Hinges Basic 170° TITUS + LAMA Hinge

Basic 170° Slide-On 170 Degree Hinge





# Hinges Pre-Cut Corner TITUS + LAMA Hinge

### Basic For Pie-Cut Corner Cabinet





# Hinges TITUS + LAMA ST Mounting Plates

ST Mounting Plates

# For ST Free, ST Plus & ST Concealed Hinges



# Hinges BasicTITUS + LAMA Mounting Plates

### Basic Mounting Plates

#### For Basic Concealed Hinges



Details



# Door Lift Mechanisms Huwilift Free Lift

### Huwilift Free SOFT CLOSE Single Door Lift System



Features:

- With Soft Close
- No hinges required
- 100 degree opening angle
- Y One system for a large variety of door weights
- X Secure support of door in any position
- A Opening with one finger force
- K Easy clip-on mounting procedure
- 3 Damping way can be adjusted by turning of adjustment screw