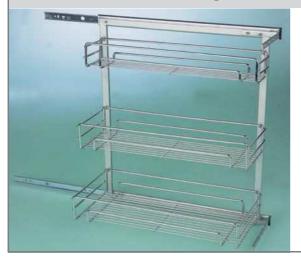

k Dynamic Soft Closing Wirework

### Single Chrome Wire Baskets for Larders



#### Features:

- K Extra baskets for Dynamic larders
- Available as single baskets

| SKETFOR 300 LARDER  |
|---------------------|
|                     |
|                     |
| SKET FOR 400 LARDER |
| SKET FOR 500 LARDER |
| SKET FOR 600 LARDER |
|                     |
|                     |

#### Under Sink Pull Out



#### Features:

- K Cabinet width: 1000mm
- Minimum internal cabinet depth: 450mm
- Soft close mechanism
  - N Includes tray
- x 25kg loading capacity

# CODE DESCRIPTION 69DYN013 U SHAPED PULL OUT

Note: Fitting instructions supplied with product



### Wirework Classic Non-Soft Closing Wirework

#### 300mm Pull Out Right Hand Base (Easy Access)



300mm Pull Out Base Unit - Right Hand



#### Features:

- K Cabinet width: 300mm
- K Easy access right hand unit
- A Dimensions: 540 (D) x 245 (W) x 655mm (H)

DESCRIPTION

§ 15kg loading capacity

69BASE07

300 PULL OUT BASE - RIGHT HAND

Note: Fitting instructions supplied with product

#### Features:

- X Cabinet width: 300mm
- x Right hand unit
- N Dimensions: 520 (D) x 245 (W) x 630mm (H)

DESCRIPTION

15kg loading capacity

69BASE01

300 PULL OUT BASE - RIGHT HAND

Note: Fitting instructions supplied with product

### 300mm 45 Degree Angled Base - Right / Left Hand



#### Features:

- Cabinet width: 300mm
- Right & Left hand units available
- Y Dimensions: 520 (D) x 245 (W) x 630mm (H)
- § 15kg loading capacity

| 69BASE05 |                            |  |
|----------|----------------------------|--|
| 09DA3L03 | 45 DEG