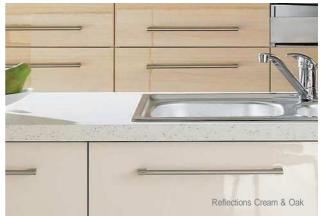

#### Reflections Cream & Oak

Reflections serve the latest in up-to-the-minute demands for flat, clean-lined, continentally styled kitchens. Here high gloss Cream and Oak are cleverly used together to give a contrasting, contradictory appearance with both contemporary and traditional aspects.