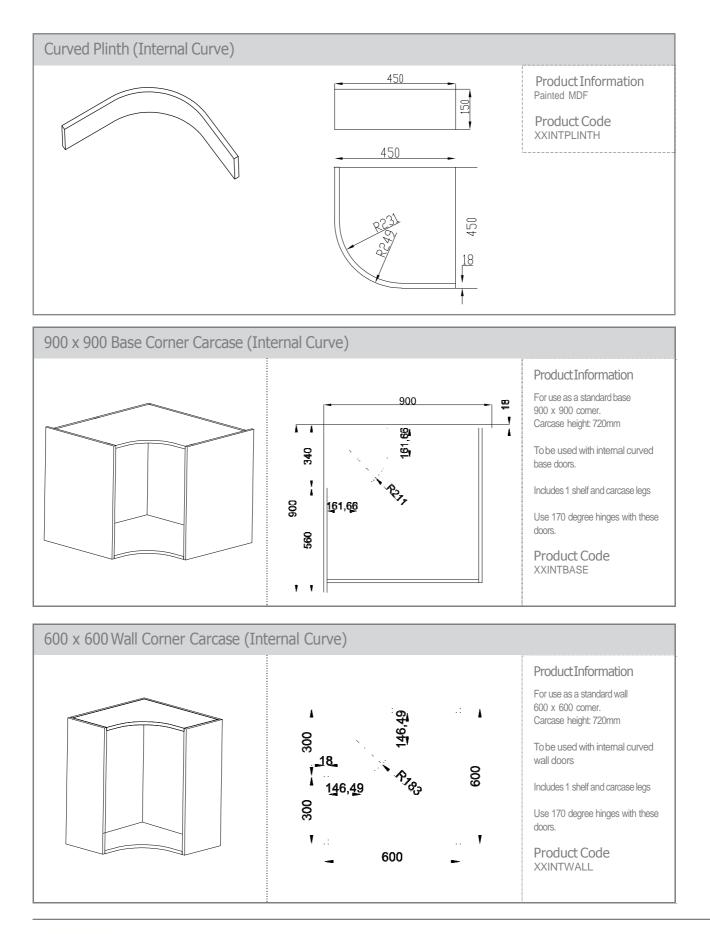

#### Door & Accessory Descriptions

| CODE      | DESCRIPTION     | CODE      | DESCRIPTION               | CODE                                                                                                                                                                                                                                                                                                                                                                                 | DESCRIPTION                              |
|-----------|-----------------|-----------|---------------------------|--------------------------------------------------------------------------------------------------------------------------------------------------------------------------------------------------------------------------------------------------------------------------------------------------------------------------------------------------------------------------------------|------------------------------------------|
| XX11059   | 110 x 596 SLAB  | XX57044   | 570 x 446                 | XXCORNICESQ                                                                                                                                                                                                                                                                                                                                                                          | SQUARE END STRAIGHT                      |
| XX14029   | 140 x 296       | XX57049   | 570 x 496                 |                                                                                                                                                                                                                                                                                                                                                                                      | CORNICE / PELMET                         |
| XX14039   | 140 x 396       | XX57059   | 570 x 596                 | XXCURVE                                                                                                                                                                                                                                                                                                                                                                              | CURVED DOOR 715MM TALL (EXT.             |
| XX14044   | 140 x 446       | XX71514   | 715 x 147                 | _                                                                                                                                                                                                                                                                                                                                                                                    | CURVE)****                               |
| XX14049   | 140 x 496       | XX71525   | 715 x 256                 | XXCURVE895MM                                                                                                                                                                                                                                                                                                                                                                         | CURVED DOOR 895MM TALL (EXT.             |
| XX14059   | 140 x 596       | XX71527R1 | 715 x 273 (RH CNR WALL)** | _                                                                                                                                                                                                                                                                                                                                                                                    | CURVE)****                               |
| XX14079   | 140 x 796       | XX71527L1 | 715 x 273 (LH CNR WALL)** | XXCURVECORNICESQ                                                                                                                                                                                                                                                                                                                                                                     | SQUARE END CURVED CORNICE                |
| XX14089   | 140 x 896       | XX71529   | 715 x 296                 |                                                                                                                                                                                                                                                                                                                                                                                      | /PELMET (EXT. CURVE)                     |
| XX14099   | 140 x 996       | XX71531R  | 715 x 313 (RH CNR BASE)** | XXCURVEPLINTH                                                                                                                                                                                                                                                                                                                                                                        | CURVED PLINTH (EXT. CURVE)               |
| XX17539   | 175 x 396       | XX71531L  | 715 x 313 (LH CNR BASE)** | XXINTWALL                                                                                                                                                                                                                                                                                                                                                                            | CURVED WALL DOOR (INT. CURVE)***         |
| XX17549   | 175 x 496       | XX71534   | 715 x 345                 | XXINTBASE                                                                                                                                                                                                                                                                                                                                                                            | CURVED BASE DOOR (INT. CURVE)***         |
| XX17559   | 175 x 596       | XX71539   | 715 x 396                 | XXINTCORNICE                                                                                                                                                                                                                                                                                                                                                                         | SQUARE END CURVED CORNICE                |
| XX28349   | 283 x 496       | XX71544   | 715 x 446                 |                                                                                                                                                                                                                                                                                                                                                                                      | / PELMET (INT.CURVE)                     |
| XX28359   | 283 x 596       | XX71549   | 715 x 496                 | XXINTPLINTH                                                                                                                                                                                                                                                                                                                                                                          | CURVED PLINTH (INT. CURVE)               |
| XX28379   | 283 x 796       | XX71554   | 715 x 546                 | XXEP780                                                                                                                                                                                                                                                                                                                                                                              | END PANEL SLAB 780 x 350mm x 22mm        |
| XX28389   | 283 x 896       | XX71559   | 715 x 596                 | XXEP900                                                                                                                                                                                                                                                                                                                                                                              | END PANEL SLAB 900 x 650mm x 22mm        |
| XX28399   | 283 x 996       | XX89529   | 895 x 296                 | XXEPSHAPE900                                                                                                                                                                                                                                                                                                                                                                         | END PANEL SHAPE 900 x 650mm x 22mm       |
| XX35549   | 355 x 496       | XX89539   | 895 x 396                 | XXEP2400                                                                                                                                                                                                                                                                                                                                                                             | END PANEL SLAB 2400 x 650mm x 22mm       |
| XXSB35549 | 355 x 496 SLAB* | XX89544   | 895 x 446                 | 50EP240018                                                                                                                                                                                                                                                                                                                                                                           | BLACK END PANEL SLAB 2400 x 650mm x 18mm |
| XX35559   | 355 x 596       | XX89549   | 895 x 496                 | XXPLINTH                                                                                                                                                                                                                                                                                                                                                                             | PLINTH 3050 x 150 x 18mm                 |
| XXSB35559 | 355 x 596 SLAB* | XX89559   | 895 x 596                 | XXCPEXTERNAL                                                                                                                                                                                                                                                                                                                                                                         | EXTERNAL POST SHAPED                     |
| XX35579   | 355 x 796       | XX98059   | 980 x 596                 | XXCPSHAPED                                                                                                                                                                                                                                                                                                                                                                           | CORNER POST SHAPED                       |
| XXSB35579 | 355 x 796 SLAB* | XX124529  | 1245 x 296                | XXCPSLAB                                                                                                                                                                                                                                                                                                                                                                             | CORNER POST SLAB                         |
| XX35589   | 355 x 896       | XX124539  | 1245 x 396                | _                                                                                                                                                                                                                                                                                                                                                                                    |                                          |
| XXSB35589 | 355 x 896 SLAB* | XX124544  | 1245 x 446                | <ul> <li>FIRA approved BS6222 (1999) part 3.</li> <li>* 355 Slab doors are for the top door of a bi-fold<br/>system to allow for the fitting of the mechanism.</li> <li>** Corner doors are handed and it is advised that both<br/>LH and RH corner doors are purchased.</li> <li>*** Internal curved doors are sold as sets</li> <li>**** Not available in Lucente Black</li> </ul> |                                          |
| XX35599   | 355 x 996       | XX124549  | 1245 x 496                |                                                                                                                                                                                                                                                                                                                                                                                      |                                          |
| XXSB35599 | 355 x 996 SLAB* | XX124559  | 1245 x 596                |                                                                                                                                                                                                                                                                                                                                                                                      |                                          |
| XX45059   | 450 x 596       | XXF35579  | 355 x 796 FRAME           |                                                                                                                                                                                                                                                                                                                                                                                      |                                          |
| XX49059   | 490 x 596       | XXF35599  | 355 x 996 FRAME           |                                                                                                                                                                                                                                                                                                                                                                                      |                                          |
| XX57029   | 570 x 296       | XXF71539  | 715 x 396 FRAME           |                                                                                                                                                                                                                                                                                                                                                                                      |                                          |
| XX57039   | 570 x 396       | XXF71549  | 715 x 496 FRAME           | When ordering please replace XX with the prefix code below                                                                                                                                                                                                                                                                                                                           |                                          |
|           |                 |           |                           |                                                                                                                                                                                                                                                                                                                                                                                      |                                          |