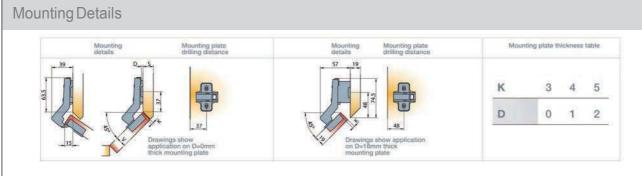

### Door Combinations Installation Heights

Studio / Low / Medium / Tall Installation Heights

### Low Installation Height - Door Combinations

### Door Combinations Medium Installation Heights