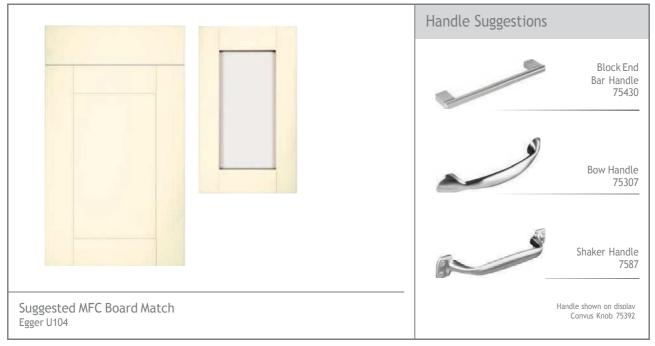

#### Cartmel Ivory

A perfect example of classic and contemporary working together to create the beautiful Cartmel door. Its modern look with classic characteristics provide a clean and neutral living space, which can be perfectly matched with a variety of accessories to bring depth and texture to your new kitchen.

The Cartmel Ivory door is perfect for all those wanting to create a clean and timeless look.