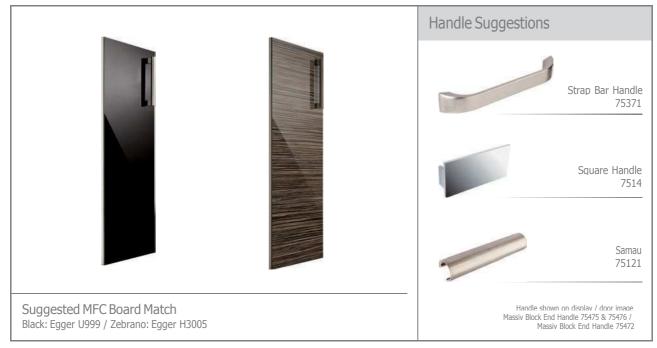

### **Reflections Zebrano & Black**

Yetanother dramatic and contrasting setting is produced by the clever use of the latest addition to our already popular range of doors, Zebrano, along with the ultra-versatile Reflections Black.

A clean and clear, yet powerful statement will be created in any environment into which these stunning doors are introduced.