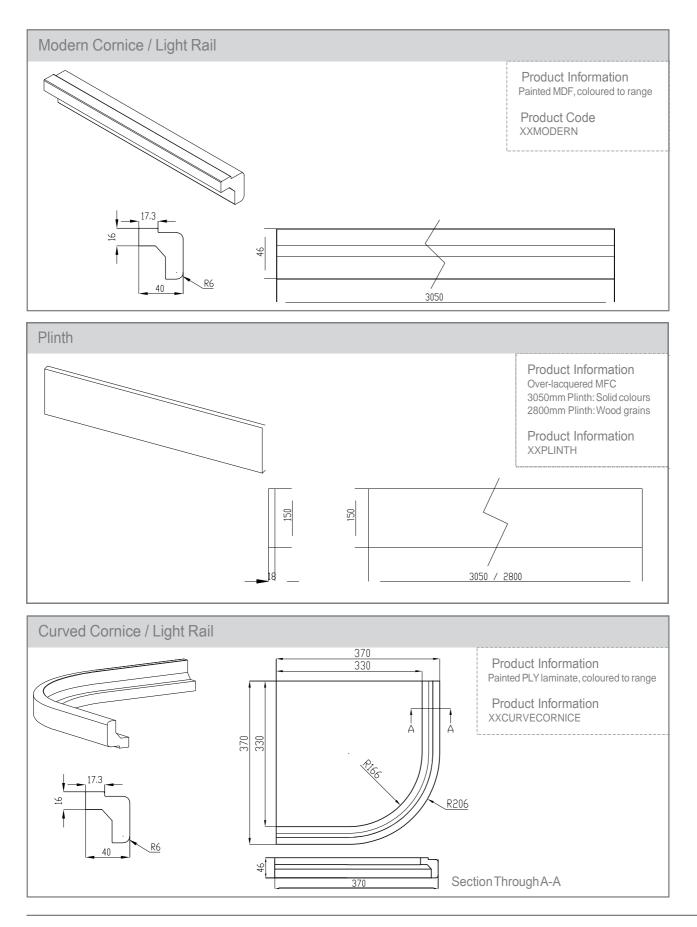

#### Door & Accessory Descriptions

| CODE      | DESCRIPTION     | CODE      | DESCRIPTION               | CODE                                                                                                                                                                                                                                                                                                                                                                                 | DESCRIPTION                              |
|-----------|-----------------|-----------|---------------------------|--------------------------------------------------------------------------------------------------------------------------------------------------------------------------------------------------------------------------------------------------------------------------------------------------------------------------------------------------------------------------------------|------------------------------------------|
| XX11059   | 110 x 596 SLAB  | XX57044   | 570 x 446                 | XXCORNICESQ                                                                                                                                                                                                                                                                                                                                                                          | SQUARE END STRAIGHT                      |
| XX14029   | 140 x 296       | XX57049   | 570 x 496                 |                                                                                                                                                                                                                                                                                                                                                                                      | CORNICE / PELMET                         |
| XX14039   | 140 x 396       | XX57059   | 570 x 596                 | XXCURVE                                                                                                                                                                                                                                                                                                                                                                              | CURVED DOOR 715MM TALL (EXT.             |
| XX14044   | 140 x 446       | XX71514   | 715 x 147                 | _                                                                                                                                                                                                                                                                                                                                                                                    | CURVE)****                               |
| XX14049   | 140 x 496       | XX71525   | 715 x 256                 | XXCURVE895MM                                                                                                                                                                                                                                                                                                                                                                         | CURVED DOOR 895MM TALL (EXT.             |
| XX14059   | 140 x 596       | XX71527R1 | 715 x 273 (RH CNR WALL)** | _                                                                                                                                                                                                                                                                                                                                                                                    | CURVE)****                               |
| XX14079   | 140 x 796       | XX71527L1 | 715 x 273 (LH CNR WALL)** | XXCURVECORNICESQ                                                                                                                                                                                                                                                                                                                                                                     | SQUARE END CURVED CORNICE                |
| XX14089   | 140 x 896       | XX71529   | 715 x 296                 |                                                                                                                                                                                                                                                                                                                                                                                      | /PELMET (EXT. CURVE)                     |
| XX14099   | 140 x 996       | XX71531R  | 715 x 313 (RH CNR BASE)** | XXCURVEPLINTH                                                                                                                                                                                                                                                                                                                                                                        | CURVED PLINTH (EXT. CURVE)               |
| XX17539   | 175 x 396       | XX71531L  | 715 x 313 (LH CNR BASE)** | XXINTWALL                                                                                                                                                                                                                                                                                                                                                                            | CURVED WALL DOOR (INT. CURVE)***         |
| XX17549   | 175 x 496       | XX71534   | 715 x 345                 | XXINTBASE                                                                                                                                                                                                                                                                                                                                                                            | CURVED BASE DOOR (INT. CURVE)***         |
| XX17559   | 175 x 596       | XX71539   | 715 x 396                 | XXINTCORNICE                                                                                                                                                                                                                                                                                                                                                                         | SQUARE END CURVED CORNICE                |
| XX28349   | 283 x 496       | XX71544   | 715 x 446                 |                                                                                                                                                                                                                                                                                                                                                                                      | / PELMET (INT.CURVE)                     |
| XX28359   | 283 x 596       | XX71549   | 715 x 496                 | XXINTPLINTH                                                                                                                                                                                                                                                                                                                                                                          | CURVED PLINTH (INT. CURVE)               |
| XX28379   | 283 x 796       | XX71554   | 715 x 546                 | XXEP780                                                                                                                                                                                                                                                                                                                                                                              | END PANEL SLAB 780 x 350mm x 22mm        |
| XX28389   | 283 x 896       | XX71559   | 715 x 596                 | XXEP900                                                                                                                                                                                                                                                                                                                                                                              | END PANEL SLAB 900 x 650mm x 22mm        |
| XX28399   | 283 x 996       | XX89529   | 895 x 296                 | XXEPSHAPE900                                                                                                                                                                                                                                                                                                                                                                         | END PANEL SHAPE 900 x 650mm x 22mm       |
| XX35549   | 355 x 496       | XX89539   | 895 x 396                 | XXEP2400                                                                                                                                                                                                                                                                                                                                                                             | END PANEL SLAB 2400 x 650mm x 22mm       |
| XXSB35549 | 355 x 496 SLAB* | XX89544   | 895 x 446                 | 50EP240018                                                                                                                                                                                                                                                                                                                                                                           | BLACK END PANEL SLAB 2400 x 650mm x 18mm |
| XX35559   | 355 x 596       | XX89549   | 895 x 496                 | XXPLINTH                                                                                                                                                                                                                                                                                                                                                                             | PLINTH 3050 x 150 x 18mm                 |
| XXSB35559 | 355 x 596 SLAB* | XX89559   | 895 x 596                 | XXCPEXTERNAL                                                                                                                                                                                                                                                                                                                                                                         | EXTERNAL POST SHAPED                     |
| XX35579   | 355 x 796       | XX98059   | 980 x 596                 | XXCPSHAPED                                                                                                                                                                                                                                                                                                                                                                           | CORNER POST SHAPED                       |
| XXSB35579 | 355 x 796 SLAB* | XX124529  | 1245 x 296                | XXCPSLAB                                                                                                                                                                                                                                                                                                                                                                             | CORNER POST SLAB                         |
| XX35589   | 355 x 896       | XX124539  | 1245 x 396                | _                                                                                                                                                                                                                                                                                                                                                                                    |                                          |
| XXSB35589 | 355 x 896 SLAB* | XX124544  | 1245 x 446                | <ul> <li>FIRA approved BS6222 (1999) part 3.</li> <li>* 355 Slab doors are for the top door of a bi-fold<br/>system to allow for the fitting of the mechanism.</li> <li>** Corner doors are handed and it is advised that both<br/>LH and RH corner doors are purchased.</li> <li>*** Internal curved doors are sold as sets</li> <li>**** Not available in Lucente Black</li> </ul> |                                          |
| XX35599   | 355 x 996       | XX124549  | 1245 x 496                |                                                                                                                                                                                                                                                                                                                                                                                      |                                          |
| XXSB35599 | 355 x 996 SLAB* | XX124559  | 1245 x 596                |                                                                                                                                                                                                                                                                                                                                                                                      |                                          |
| XX45059   | 450 x 596       | XXF35579  | 355 x 796 FRAME           |                                                                                                                                                                                                                                                                                                                                                                                      |                                          |
| XX49059   | 490 x 596       | XXF35599  | 355 x 996 FRAME           |                                                                                                                                                                                                                                                                                                                                                                                      |                                          |
| XX57029   | 570 x 296       | XXF71539  | 715 x 396 FRAME           |                                                                                                                                                                                                                                                                                                                                                                                      |                                          |
| XX57039   | 570 x 396       | XXF71549  | 715 x 496 FRAME           | When ordering please replace XX with the prefix code below                                                                                                                                                                                                                                                                                                                           |                                          |
|           |                 |           |                           |                                                                                                                                                                                                                                                                                                                                                                                      |                                          |

#### Door & Accessory Descriptions

| CODE    | DESCRIPTION          | CODE     | DESCRIPTION           | CODE                                                                           | DESCRIPTION                              |
|---------|----------------------|----------|-----------------------|--------------------------------------------------------------------------------|------------------------------------------|
| XX11059 | 110 X 596 LUSSO DOOR | XX71527  | 715 X 277 LUSSO DOOR  | XXEP780                                                                        | LUSSO END PANEL 780 x 350 x 19mm         |
| XX14029 | 140 X 296 LUSSO DOOR | XX71529  | 715 X 296 LUSSO DOOR  | XXEP900                                                                        | LUSSO END PANEL 900 x 650 x 19mm         |
| XX14039 | 140 X 396 LUSSO DOOR | XX71531  | 715 X 313 LUSSO DOOR  | XXEP2400                                                                       | LUSSO END PANEL 2400 x 650 x 19mm        |
| XX14044 | 140 X 446 LUSSO DOOR | XX71534  | 715 X 345 LUSSO DOOR  | XXPLINTH                                                                       | LUSSO PLINTH 150 x 3050mm                |
| XX14049 | 140 X 496 LUSSO DOOR | XX71539  | 715 X 396 LUSSO DOOR  | XXCORNICESQ                                                                    | LUSSO STRAIGHT SQUARE END CORNICE        |
| XX14059 | 140 X 596 LUSSO DOOR | XX71544  | 715 X 446 LUSSO DOOR  | XXCURVE                                                                        | LUSSO EXTERNAL CURVED DOOR               |
| XX14079 | 140 X 796 LUSSO DOOR | XX71549  | 715 X 496 LUSSO DOOR  | XXCURVE895MM                                                                   | CURVED DOOR 895MM TALL (EXT.             |
| XX14089 | 140 X 896 LUSSO DOOR | XX71554  | 715 X 546 LUSSO DOOR  | _                                                                              | CURVE)                                   |
| XX14099 | 140 X 996 LUSSO DOOR | XX71559  | 715 X 596 LUSSO DOOR  | XXCURVECORNICESQ                                                               | LUSSO EXTERNAL CURVED SQUARE END CORNICE |
| XX17539 | 175 X 396 LUSSO DOOR | XX89529  | 895 X 296 LUSSO DOOR  | XXCURVEPLINTH                                                                  | LUSSO EXTERNAL CURVED PLINTH             |
| XX17549 | 175 X 496 LUSSO DOOR | XX89539  | 895 X 396 LUSSO DOOR  | XXINTWALL                                                                      | LUSSO INTERNAL CURVED WALL DOOR          |
| XX17559 | 175 X 596 LUSSO DOOR | XX89544  | 895 X 446 LUSSO DOOR  | XXINTBASE                                                                      | LUSSO INTERNAL CURVED BASE DOOR          |
| XX28349 | 283 X 496 LUSSO DOOR | XX89549  | 895 X 496 LUSSO DOOR  | XXINTCORNICE                                                                   | LUSSO INTERNAL CURVED SQUARE END CORNICE |
| XX28359 | 283 X 596 LUSSO DOOR | XX89559  | 895 X 596 LUSSO DOOR  | XXINTPLINTH                                                                    | LUSSO INTERNAL CURVED PLINTH             |
| XX28379 | 283 X 796 LUSSO DOOR | XX98059  | 980 X 596 LUSSO DOOR  |                                                                                |                                          |
| XX28389 | 283 X 896 LUSSO DOOR | XX124529 | 1245 X 296 LUSSO DOOR | <ul> <li>When ordering please replace XX with the Prefix code below</li> </ul> |                                          |
| XX28399 | 283 X 996 LUSSO DOOR | XX124539 | 1245 X 396 LUSSO DOOR |                                                                                |                                          |
| XX35549 | 355 X 496 LUSSO DOOR | XX124544 | 1245 X 446 LUSSO DOOR | Prefix 90 - White                                                              |                                          |
| XX35559 | 355 X 596 LUSSO DOOR | XX124549 | 1245 X 496 LUSSO DOOR | Prefix 91 - Cream                                                              |                                          |
| XX35579 | 355 X 796 LUSSO DOOR | XX124559 | 1245 X 596 LUSSO DOOR |                                                                                |                                          |
| XX35589 | 355 X 896 LUSSO DOOR | XXF35579 | 355 x 796 FRAME       |                                                                                |                                          |
| XX35599 | 355 X 996 LUSSO DOOR | XXF35599 | 355 x 996 FRAME       |                                                                                |                                          |
| XX45059 | 450 X 596 LUSSO DOOR | XXF71539 | 715 x 396 FRAME       | _                                                                              |                                          |
| XX49059 | 490 X 596 LUSSO DOOR | XXF71549 | 715 x 496 FRAME       |                                                                                |                                          |
| XX57029 | 570 X 296 LUSSO DOOR |          |                       |                                                                                |                                          |
| XX57039 | 570 X 396 LUSSO DOOR |          |                       |                                                                                |                                          |
| XX57044 | 570 X 446 LUSSO DOOR |          |                       |                                                                                |                                          |
| XX57049 | 570 X 496 LUSSO DOOR |          |                       |                                                                                |                                          |
| XX57059 | 570 X 596 LUSSO DOOR |          |                       |                                                                                |                                          |
| XX71514 | 715 X 147 LUSSO DOOR |          |                       |                                                                                |                                          |
| XX71525 | 715 X 256 LUSSO DOOR |          |                       |                                                                                |                                          |
|         |                      |          |                       |                                                                                |                                          |