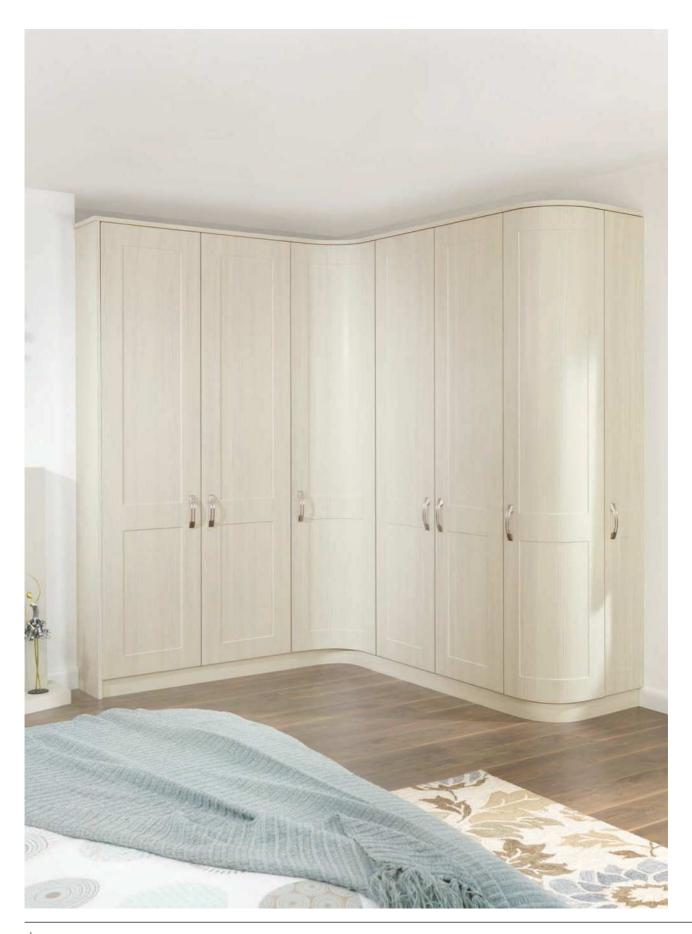

ar Glass



Ohio Light Walnut Pink Glass



Delaware Clear Glass



Boston Satin Glass



Ohio Cream Satin Glass



Sanded Oak Shaker Open Frame Unglazed



New Jersey Satin Glass



Ohio Oak Satin Glass



New England Clear Glass



Calgary Satin Glass

\*\*\* Fretted frames (open frame unglazed) are available for Denton Ivory.



### **Doors** Door Collection - Made to Order





### **Doors** Door Collection - Made to Order



### **Doors** Door Collection - Made to Order Bedroom

Made To Order Vinyl Doors For Bedrooms

Made To Order Glacier Range For Bedrooms



Available in any size from 100 x 100mm to 2400 x 900mm. Currently available in 24 different coloured vinyls and in 23 door styles, giving a large array of combinations.





# **Doors** Door Collection - Made to Order Bedroom





### Kitchen Door Care Instructions

Before commencing any work on doors or accessories, i.e. hinge boring, handle installation, cutting etc. please inspect the product thoroughly, making sure it meets your requirements for colour consistency and that it is free from scratches or blemishes. Once the product has been altered in any way from the state it was supplied it cannot be replaced.

#### Care When Fitting

Always handle doors/drawers with care to avoid damage. When fitting hinges and handles to doors / drawers please ensure doors are placed on a clean and smooth cushioned surface to avoid scratches to the product.

#### Foil / Vinyl / Over Lacquered Doors

Some doors may have a protective film on the face. Direct exposure to sunlight may cause an adverse effect therefore it is rec