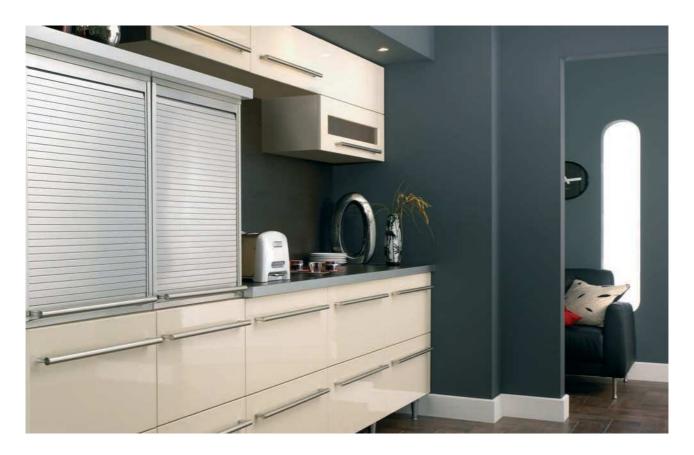

### High Gloss Cream

Contemporary doors in Cream high gloss, create a dramatic modern look in any kitchen. The 'Massiv' range of bar handles complement the design perfectly.

#### Door & Accessory Descriptions

| CODE    | DESCRIPTION | CODE     | DESCRIPTION     | CODE       | DESCRIPTION                 |
|---------|-------------|----------|-----------------|------------|-----------------------------|
| 2011059 | 110 x 596   | 2057049  | 570 x 496       | 20END78035 | END PANEL 780 x 350mm       |
| 2014029 | 140 x 296   | 2057059  | 570 x 596       | 20END90065 | END PANEL 900 x 650mm       |
| 2014039 | 140 x 396   | 2071514  | 715 x 147       | 20END24065 | END PANEL 2400 x 650mm      |
| 2014044 | 140 x 446   | 2071527  | 715 x 277       | 20MODERN   | MODERN CORNICE / LIGHT RAIL |
| 2014049 | 140 x 496   | 2071529  | 715 x 296       | 20PLINTH   | PLINTH 150 x 2550mm         |
| 2014059 | 140 x 596   | 2071531  | 715 x 313       |            |                             |
| 2014079 | 140 x 796   | 2071534  | 715 x 346       |            |                             |
| 2014089 | 140 x 896   | 2071539  | 715 x 396       |            |                             |
| 2014099 | 140 x 996   | 2071544  | 715 x 446       |            |                             |
| 2017539 | 175 x 396   | 2071549  | 715 x 496       |            |                             |
| 2017549 | 175 x 496   | 2071559  | 715 x 596       |            |                             |
| 2017559 | 175 x 596   | 2089529  | 895 x 296       |            |                             |
| 2028349 | 283 x 496   | 2089539  | 895 x 396       |            |                             |
| 2028359 | 283 x 596   | 2089549  | 895 x 496       |            |                             |
| 2028379 | 283 x 796   | 2089559  | 895 x 596       |            |                             |
| 2028399 | 283 x 996   | 2098059  | 980 x 596       |            |                             |
| 2035549 | 355 x 496   | 20124529 | 1245 x 296      |            |                             |
| 2035559 | 355 x 596   | 20124539 | 1245 x 396      |            |                             |
| 2035579 | 355 x 796   | 20124549 | 1245 x 496      |            |                             |
| 2035599 | 355 x 996   | 20124559 | 1245 x 596      |            |                             |
| 2045059 | 450 x 596   | 20F71539 | 715 x 396 FRAME |            |                             |
| 2049059 | 490 x 596   | 20F71549 | 715 x 496 FRAME |            |                             |
| 2057029 | 570 x 296   | 20F71559 | 715 x 596 FRAME |            |                             |
| 2057039 | 570 x 396   | 20F89549 | 895 x 496 FRAME |            |                             |