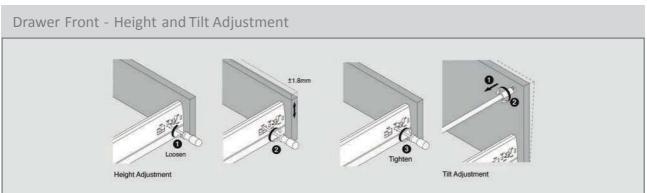

WER                          |
| 435mm                  |        | 485mm  |        |        | 685mm                           |
| 900<br>DRAWER<br>785mm |        |        |        | DR     | .000<br>AWER<br><sup>35mm</sup> |

#### **IMPORTANT**

Please ensure that the runner and soft close unit is kept clean and free from dust. When installing worktops, please cover runners to avoid particles entering the mechanism.



T3 Assembly, Removal and Adjustment



150mm / 200mm Drawer Assembly - Wooden Back



Standard Drawer Assembly - Steel Back



#### Drawer Front Assembly and Removal





T3 Assembly, Removal and Adjustment





Inner Drawer S Assembly / Removal



#### Inner Drawer Side Extend HS Assembly





### T3 Assembly, Removal and Adjustment







Drawer Front - Side Adjustment







T3 Marking Devices



### TRIOMAX Drilling Jig



\_raftsman

### Drawers **IMPAZ** Drawers

#### IMPAZ Standard Drawer / Inner Drawer - Single Extension



Single Extension

Self closing feature

Load capacity of 30kg

Smooth rolling mechanism

Y Double out-stop safety feature

K Epoxy coated

Steel drawer side panels 85mm

Y Flexible 2-dimensional front adjustment

Locked-in position when fully extended

Features:

ł

ł

ł

ł



| CODE       | PRODUCT                            |  |
|------------|------------------------------------|--|
| 18SYS8627  | 86 X 270MM CREAM DRAWER            |  |
| 18SYS8635  | 86 X 350MM CREAM DRAWER            |  |
| 18SYS8640  | 86 X 400MM CREAM DRAWER            |  |
| 18SYS8645  | 86 X 450MM CREAM DRAWER            |  |
| 18SYSTEM20 | 86MM INTERNAL FI