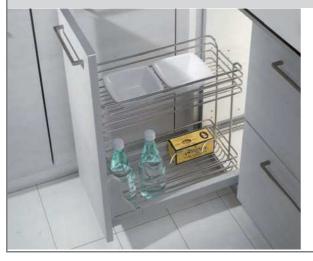

Door Lift Mechanisms Classic Gas Lift

### Classic Gas Lift 60N / 80N / 100N Gas Lift





### Wirework Dynamic Soft Closing Wirework

Fitting instructions for the Dynamic wirework are available at the following website:

www.craftsmanltd.co.uk/wirework.pdf

#### 150mm Pull Out Base



### Features:

- X Cabinet width: 150mm
- Minimum internal cabinet depth: 450mm
- N Soft close mechanism
- x 25kg loading capacity

69DYN001

DESCRIPTION 150 PULL OUT BASE

Note: Fitting instructions supplied with product

#### 150mm Pull Out Towel Rail



#### Features:

69DYN015

- X Cabinet width: 150mm
- Minimum internal cabinet depth: 450mm

DESCRIPTION 150 PULL OUTTOWEL RAIL

- N Soft close mechanism
- x 25kg loading capacity

Note: Fitting instructions supplied with product

#### 300mm Pull Out Base



#### Features:

- Cabinet width: 300mm
- Minimum internal cabinet depth: 450mm
- $\chi$  Soft close mechanism
- x 25kg loading capacity

| CODE     | DESCRIPTION             |  |
|----------|-------------------------|--|
| 69DYN002 | 300 PULL OUT BASE       |  |
|          |                         |  |
|          |                         |  |
|          |                         |  |
|          |                         |  |
|          | s supplied with product |  |



www.craftsmanltd.co.uk/wirework.pdf

# Wirework Dynamic & Deluxe Wirework

| Genius - Pull Out Shelves with | GREY Anti-Slip Tray                                                           | /S                                           |                                                                                 |