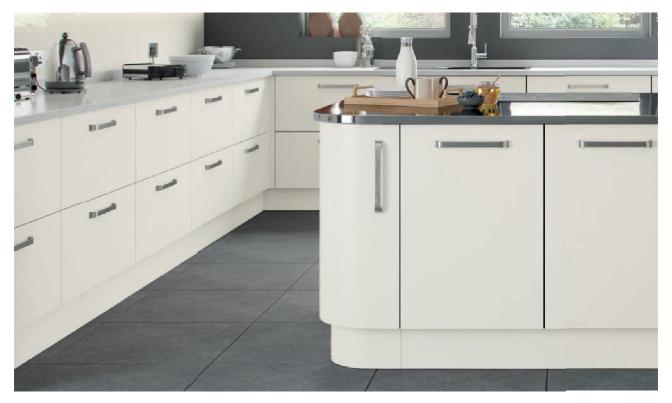

#### Cartmel Ivory

A perfect example of classic and contemporary working together to create the beautiful Cartmel door. Its modern look with classic characteristics provide a clean and neutral living space, which can be perfectly matched with a variety of accessories to bring depth and texture to your new kitchen.

The Cartmel Ivory door is perfect for all those wanting to create a clean and timeless look.