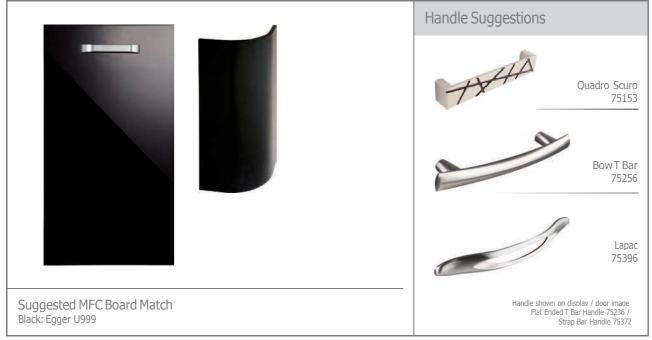

### Lucente Black

An exciting and powerful statement is created by the use of Lucente Black. The clean-lined, uncomplicated, handleless door brings a sense of simplicity and timeless appeal.

The introduction of internal curved doors provides an effortless flow around the kitchen, bringing with it pleasure to the user.