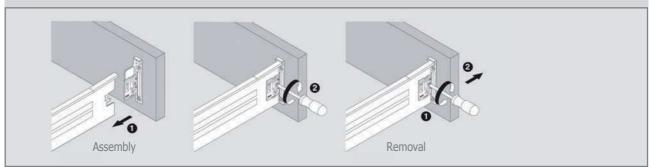

g
- N Suitable for 15 or 18mm carcases
- FIRA tested to BS 6222 (1997): Part 2 to test level H

| CODE       | PRODUCT                                            |
|------------|----------------------------------------------------|
| 18BOX86300 | SHALLOW BOXED DRAWER FOR 300MM CABINET (86MM HIGH) |
| 18BOX86400 | SHALLOW BOXED DRAWER FOR 400MM CABINET (86MM HIGH) |
| 18BOX86500 | SHALLOW BOXED DRAWER FOR 500MM CABINET (86MM HIGH) |
| 18BOX86600 | SHALLOW BOXED DRAWER FOR 600MM CABINET (86MM HIGH) |
| 18BOX15500 | DEEP BOXED DRAWER FOR 500MM CABINET (150MM HIGH)   |
| 18BOX15600 | DEEP BOXED DRAWER FOR 600MM CABINET (150MM HIGH)   |



### IMPAZ Assembly, Removal and Adjustment



Craftsman

### IMPAZ Assembly, Removal and Adjustment



Drawer Front Assembly and Removal - Standard Bracket



Inner Drawer Assembly and Removal



#### Railing Assembly







Drawer Insertion - Single Extension



Drawer Insertion - Full Extension



#### Drawer Removal - Full Extension



Drawer Front Side Adjustment - Standard Bracket



### IMPAZ Assembly, Removal and Adjustment



Drawer Front - Tilt Adjustment



Drawer Front - Locking Piece



Divider Railing / Filing Cross Hanging Rail Assembly



IMPAZ Marking Devices







IMPAZ Drilling Jig



### Drawers IMPAZ Soft

### Impaz Soft Close Device Universal Soft Close Device for Single Wall Drawers

| Star and a star |  |
|-----------------|--|

| CODE          | PRODUCT                                       |
|---------------|-----------------------------------------------|
|               |