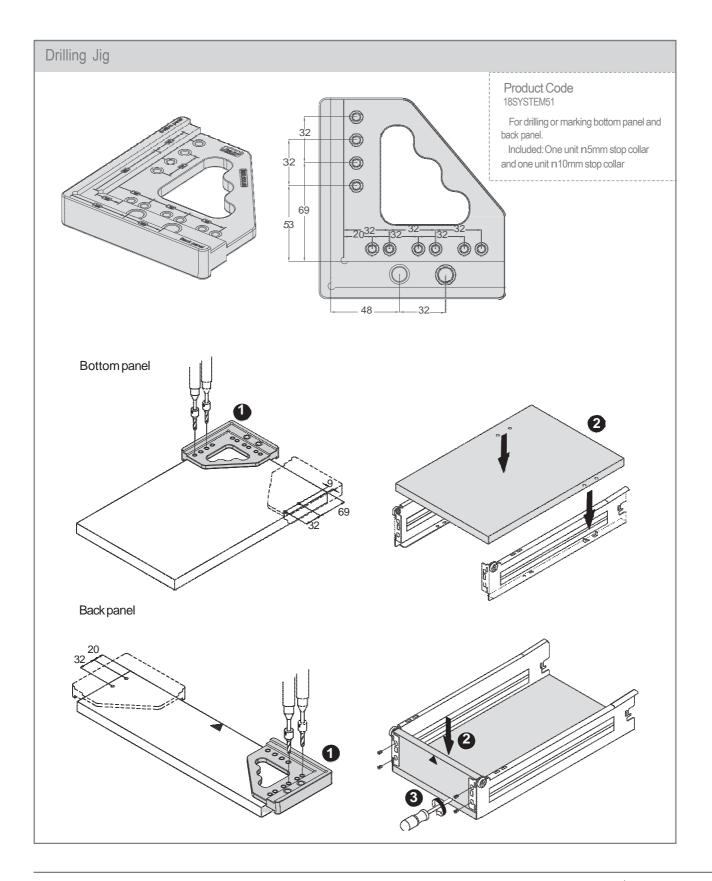

HALLOW BOXED DRAWER FOR 600MM CABINET (86MM HIGH) |
| 18BOX15500 | DEEP BOXED DRAWER FOR 500MM CABINET (150MM HIGH)   |
| 18BOX15600 | DEEP BOXED DRAWER FOR 600MM CABINET (150MM HIGH)   |



### IMPAZ Assembly, Removal and Adjustment



Craftsman

### IMPAZ Assembly, Removal and Adjustment



Drawer Front Assembly and Removal - Standard Bracket



Inner Drawer Assembly and Removal



#### Railing Assembly







Drawer Insertion - Single Extension



Drawer Insertion - Full Extension



#### Drawer Removal - Full Extension



Drawer Front Side Adjustment - Standard Bracket



### IMPAZ Assembly, Removal and Adjustment



Drawer Front - Tilt Adjustment



Drawer Front - Locking Piece



Divider Railing / Filing Cross Hanging Rail Assembly



IMPAZ Marking Devices







IMPAZ Drilling Jig



### Drawers IMPAZ Soft

### Impaz Soft Close Device Universal Soft Close Device for Single Wall Drawers

| Star and a star |  |
|-----------------|--|

| CODE          | PRODUCT                                       |
|---------------|-----------------------------------------------|
|               |                                               |
| 18IMPAZSOFT02 | IMPAZ SOFT CLOSE DEVICE (1 PC)                |
|               |                                               |
|               | NOTE: BAGGED & SOLD IN A PACK OF 1PCS MINIMUM |
|               | PURCHASE IS 1 BAG (1PCS)                      |
|               |                                               |
|               |                                               |
|               |