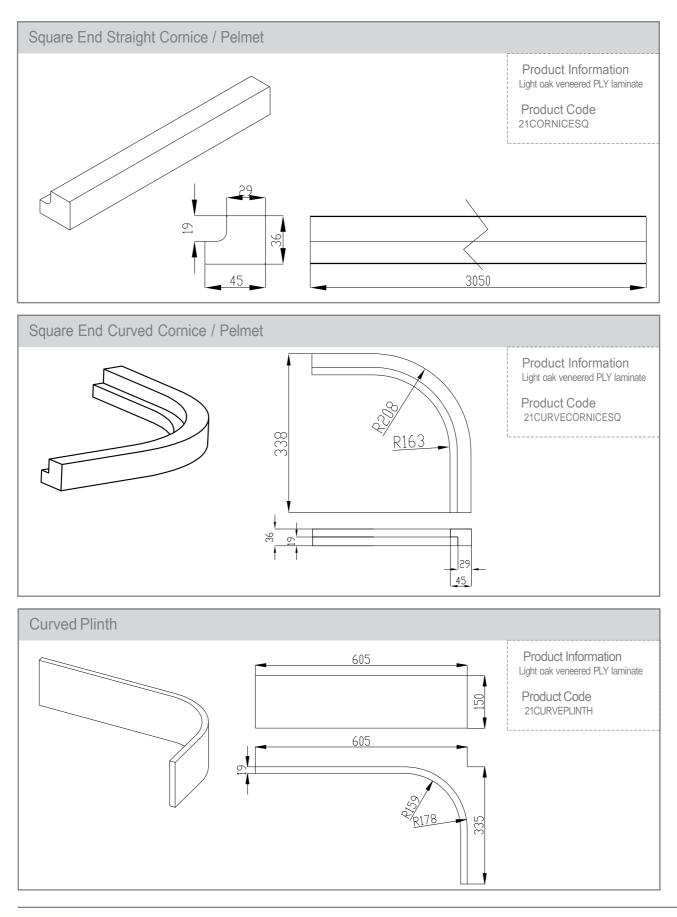

#### Door & Accessory Descriptions

| CODE    | DESCRIPTION | CODE     | DESCRIPTION            | CODE             | DESCRIPTION               |
|---------|-------------|----------|------------------------|------------------|---------------------------|
| 2111059 | 110 x 596   | 2171529  | 715 x 296              | 21G89549         | 895 x 496 CLEAR GLAZED    |
| 2114029 | 140 x 296   | 2171531  | 715 x 313              | 21G89559         | 895 x 596 CLEAR GLAZED    |
| 2114039 | 140 x 396   | 2171534  | 715 x 346              | 21PILASTER       | PILASTER                  |
| 2114044 | 140 x 446   | 2171539  | 715 x 396              | 21PLATE570       | PLATE RACK 570mm          |
| 2114049 | 140 x 496   | 2171544  | 715 x 446              | 21PLATE120       | PLATE RACK 1200mm         |
| 2114059 | 140 x 596   | 2171549  | 715 x 496              | 21END780         | END PANEL 780 x 350mm     |
| 2114079 | 140 x 796   | 2171559  | 715 x 596              | 21END900         | END PANEL 900 x 600mm     |
| 2114089 | 140 x 896   | 2189529  | 895 x 296              | 21END2400        | END PANEL 2400 x 600mm    |
| 2114099 | 140 x 996   | 2189539  | 895 x 396              | 21CORNICE        | CORNICE                   |
| 2117539 | 175 x 396   | 2189544  | 895 x 446              | 21CORNICESQ      | SQ CORNICE                |
| 2117549 | 175 x 496   | 2189549  | 895 x 496              | 21PELMET         | LIGHT RAIL                |
| 2117559 | 175 x 596   | 2189559  | 895 x 596              | 21CAN600         | CANOPY 600 x 180 x 455mm  |
| 2128349 | 283 x 496   | 2198059  | 980 x 596              | 21CAN1000        | CANOPY 1000 x 180 x 455mm |
| 2128359 | 283 x 596   | 21124529 | 1245 x 296             | 21WINE300        | WINE FASCIA 715 x 295mm   |
| 2128379 | 283 x 796   | 21124539 | 1245 x 396             | 21CURVE          | CURVED DOOR               |
| 2128389 | 283 x 896   | 21124544 | 1245 x 446             | 21GCURVE         | CURVED DOOR CLEAR GLAZED  |
| 2128399 | 283 x 996   | 21124549 | 1245 x 496             | 21CURVECORNICESQ | SQ CURVED CORNICE         |
| 2135549 | 355 x 496   | 21124559 | 1245 x 596             | 21CURVEPLINTH    | CURVED PLINTH             |
| 2135559 | 355 x 596   | 21F35579 | 355 x 796 FRAME        | 21PLINTH         | PLINTH 150 x 2440mm       |
| 2135579 | 355 x 796   | 21F35599 | 355 x 996 FRAME        | 21BOTTLE         | BOTTLE RACK 1500mm        |
| 2135589 | 355 x 896   | 21F71539 | 715 x 396 FRAME        |                  |                           |
| 2135599 | 355 x 996   | 21F71549 | 715 x 496 FRAME        |                  |                           |
| 2145059 | 450 x 596   | 21F71559 | 715 x 596 FRAME        |                  |                           |
| 2149059 | 490 x 596   | 21F89539 | 895 x 396 FRAME        |                  |                           |
| 2157029 | 570 x 296   | 21F89549 | 895 x 496 FRAME        |                  |                           |
| 2157039 | 570 x 396   | 21F89559 | 895 x 596 FRAME        |                  |                           |
| 2157044 | 570 x 446   | 21G35579 | 355 x 796 CLEAR GLAZED |                  |                           |
| 2157049 | 570 x 496   | 21G35599 | 355 x 996 CLEAR GLAZED |                  |                           |
| 2157059 | 570 x 596   | 21G71539 | 715 x 396 CLEAR GLAZED |                  |                           |
| 2171514 | 715 x 147   | 21G71549 | 715 x 496 CLEAR GLAZED |                  |                           |
| 2171525 | 715 x 256   | 21G71559 | 715 x 596 CLEAR GLAZED |                  |                           |
| 2171527 | 715 x 277   |          |                        |                  |                           |