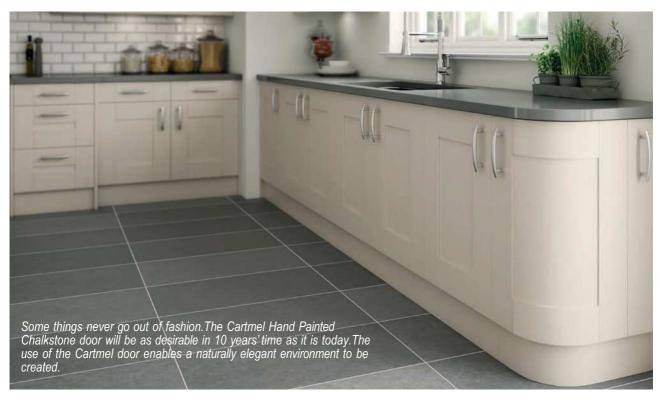

#### Cartmel Ivory

A perfect example of classic and contemporary working together to create the beautiful Cartmel door. Its modern look with classic characteristics provide a clean and neutral living space, which can be perfectly matched with a variety of accessories to bring depth and texture to your new kitchen.

The Cartmel Ivory door is perfect for all those wanting to create a clean and timeless look.