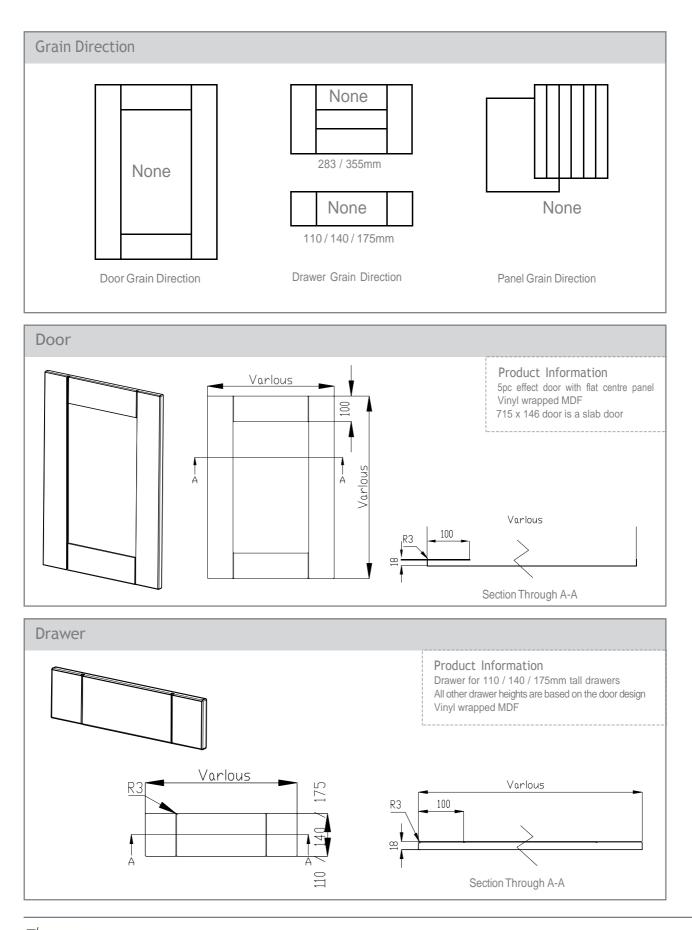

|
| 3257039 | 570 X 395 PORTLAND SHAKER | 32F89549 | 895 X 495 FRAME PORTLAND SHAKER |                  |                                      |
| 3257044 | 570 X 445 PORTLAND SHAKER | 32G71539 | 715 X 395 CLEAR GLAZED PORTLAND |                  |                                      |
| 3257049 | 570 X 495 PORTLAND SHAKER | 32G71549 | 715 X 495 CLEAR GLAZED PORTLAND |                  |                                      |
| 3257059 | 570 X 595 PORTLAND SHAKER | 32G71559 | 715 X 595 CLEAR GLAZED PORTLAND |                  |                                      |
| 3271514 | 715 X 147 PORTLAND SHAKER | 32G89549 | 895 X 495 CLEAR GLAZED PORTLAND |                  |                                      |



### Classic & Traditional Doors Portland







### Classic & Traditional Doors Portland







### **Classic & Traditional Doors** Portland





#### Boston

Combining contemporary styling with a traditional tongue and groove effect centre panel in easy to care for vinyl. Boston brings a spacious and warm feel to your kitchen.







#### **Classic & Traditional Doors Boston**



#### Door & Accessory Descriptions

| CODE    | DESCRIPTION | CODE     | DESCRIPTION            | CODE           | DESCRIPTION                 |
|---------|-------------|----------|------------------------|----------------|-----------------------------|
| 2711059 | 110 x 595   | 2771527  | 715 x 277              | 27EP780        | T&GPANEL 780 x 350mm        |
| 2714029 | 140 x 296   | 2771529  | 715 x 296              | 27EP900        | T&G END PANEL 90