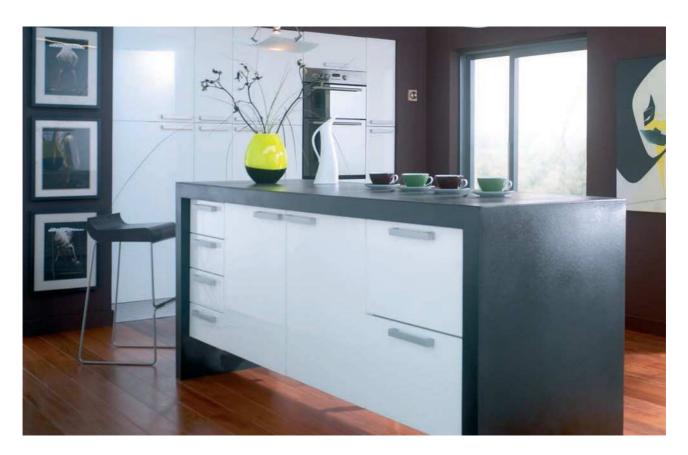

### High Gloss Cream

Contemporary doors in Cream high gloss, create a dramatic modern look in any kitchen. The 'Massiv' range of bar handles complement the design perfectly.