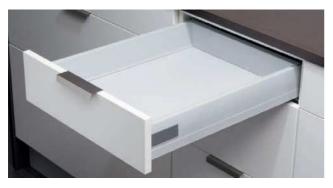

|                   |
|                                      |                                                                        |                                                          |                   |
| MOUNTING                             | LINDER CABINET                                                         |                                                          |                   |
| MOUNTING<br>MISC.                    | UNDER CABINET<br>MAINS VOLTAGE                                         |                                                          |                   |



# Drawer Systems & Storage Solutions

We offer a huge range of combinations allowing you to personalise and maximise the internal space of the kitchen

#### Drawers T3 Drawers







| CODE      | PRODUCT                 |
|-----------|-------------------------|
| 10T38645G | 86 X 450MM GREY DRAWER  |
| 10T38645W | 86 X 450MM WHITE DRAWER |
| 10T38627G | 86 X 270MM GREY DRAWER  |
| 10T38627W | 86 X 270MM WHITE DRAWER |

#### Features:

- N Roller bearing concealed runners
- Full extension with synchro control
- Steel drawer side 83mm
- K Load capacity of 35kg
- Quick assembly
- K Flexible 2-dimensional front adjustment
- Silent integrated cushioning system
- Integrated lateral stabiliser



| Pack Contents                                                                                                                                                                           | Space Requirements and Front Installation Dimensions