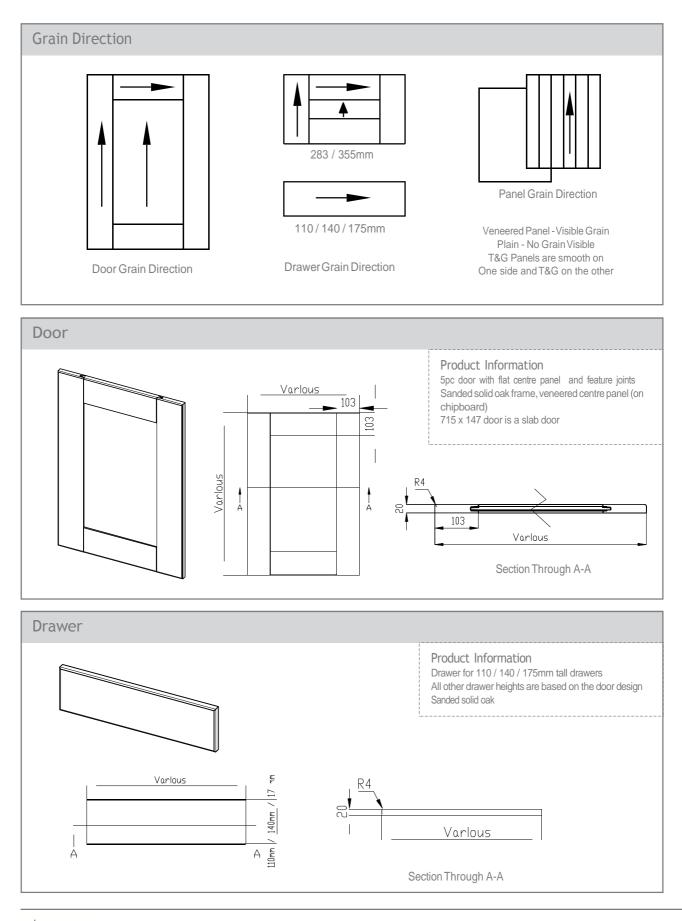

9 | 570 x 396   | 42PLINTH    | PLINTH 150 x 2440mm | 42END900650TG    | T&GENDPANELVENEER900x650mm      |
| 4257044 | 570 x 446   |             |                     | 42END2400650TG   | T&GENDPANELVENEER2400x650mm     |
| 4257049 | 570 x 496   |             |                     | 42END780         | END PANELVENEER 780 x 350mm     |
| 4257059 | 570 x 596   |             |                     | 42END90065       | END PANELVENEER 900 x 650mm     |
| 4271514 | 715 x 147   |             |                     | 42END240065      | END PANELVENEER 2400 x 650mm    |
| 4271525 | 715 x 256   |             |                     |                  |                                 |
|         |             |             |                     |                  |                                 |































#### New England

A timeless design. New England cleverly combines traditional Oak timber and an in-frame style to create an aesthetic rural idyll. The use of black, traditionally styled handles produce a truly refined look.







### **Classic & Traditional Doors** New England



#### Door & Accessory Descriptions

| CODE    | DESCRIPTION | CODE     | DESCRIPTION      | CODE         | DESCRIPTION              |
|---------|-------------|----------|------------------|--------------|--------------------------|
| 2311059 | 110 x 596   | 2357059  | 570 x 596        | 23END78035   | END PANEL 780 x 350mm    |
| 2314029 | 140 x 296   | 2371514  | 715 x 147        | 23END90065   | END PANEL 900 x 650mm    |
| 2314039 | 140 x 396   | 2371527  | 715 x 277        | 23END