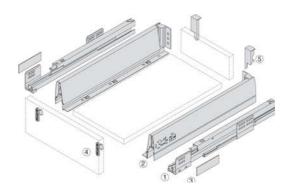

|                                                          |                   |



# Drawer Systems & Storage Solutions

We offer a huge range of combinations allowing you to personalise and maximise the internal space of the kitchen

#### Drawers T3 Drawers







| CODE      | PRODUCT                 |
|-----------|-------------------------|
| 10T38645G | 86 X 450MM GREY DRAWER  |
| 10T38645W | 86 X 450MM WHITE DRAWER |
| 10T38627G | 86 X 270MM GREY DRAWER  |
| 10T38627W | 86 X 270MM WHITE DRAWER |

#### Features:

- N Roller bearing concealed runners
- Full extension with synchro control
- Steel drawer side 83mm
- K Load capacity of 35kg
- Quick assembly
- K Flexible 2-dimensional front adjustment
- Silent integrated cushioning system
- Integrated lateral stabiliser



| Pack Contents                                                                                                                                                                           | Space Requirements and Front Installation Dimensions                                                                                                 |
|-----------------------------------------------------------------------------------------------------------------------------------------------------------------------------------------|------------------------------------------------------------------------------------------------------------------------------------------------------|
| Cabinet profile left / right: Galvanised