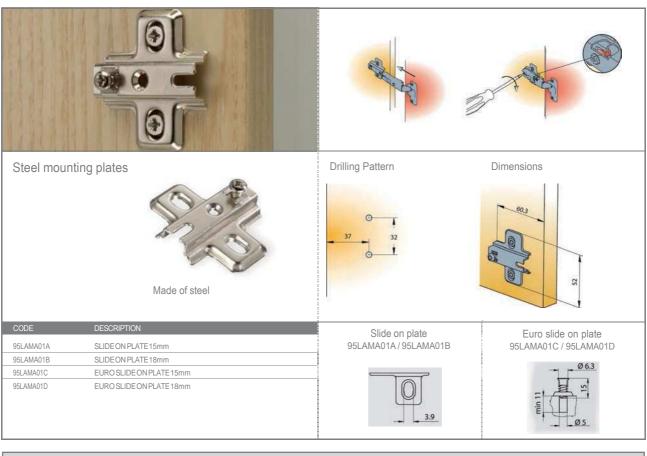

ree Soft Close Hinge







# Hinges Slide-On 45° TITUS + LAMA Hinge

### Basic 110 / 45° Slide-On 45 Degree Hinge





# Hinges Clip-On 45° TITUS + LAMA Hinge

St 110 / 45° Clip-On 45 Degree Hinge







# Hinges Basic 110º TITUS + LAMA Hinge

### Basic 110° Slide-On 110 Degree Hinge





# Hinges ST Plus 110° TITUS + LAMA Hinge









# Hinges ST 170° TITUS + LAMA Hinge

### ST 170° Clip-On 170 Degree Hinge



# Hinges Basic 170° TITUS + LAMA Hinge

Basic 170° Slide-On 170 Degree Hinge





# Hinges Pre-Cut Corner TITUS + LAMA Hinge

### Basic For Pie-Cut Corner Cabinet





# Hinges TITUS + LAMA ST Mounting Plates

ST Mounting Plates

# For ST Free, ST Plus & ST Concealed Hinges



# Hinges BasicTITUS + LAMA Mounting Plates

### Basic Mounting Plates

#### For Basic Concealed Hinges



Details



# Door Lift Mechanisms Huwilift Free Lift

### Huwilift Free SOFT CLOSE Single Door Lift System



Features:

- With Soft Close
- No hinges required
- 100 degree opening angle
- Y One system for a large variety of door weights
- X Secure support of door in any position
- A Opening with one finger force
- K Easy clip-on mounting procedure
- 3 Damping way can be adjusted by turning of adjustment screw on damper

| CODE       | DOOR SIZE                  | WEIGHT CAPACITY |
|------------|----------------------------|-----------------|
| 95HUWIL003 | 400mm (h) up to 600mm(w)   | UP TO 5KG       |
| 95HUWIL004 | 400mm (h) up to 1000mm (w) | UPTO 7.6KG      |
| 95HUWIL004 | 500mm (h) up to 600mm (w)  | UPTO 7.6KG      |
| 95HUWIL005 | 500mm (h) up to 1000mm (w) | UPTO 8.2KG      |
|