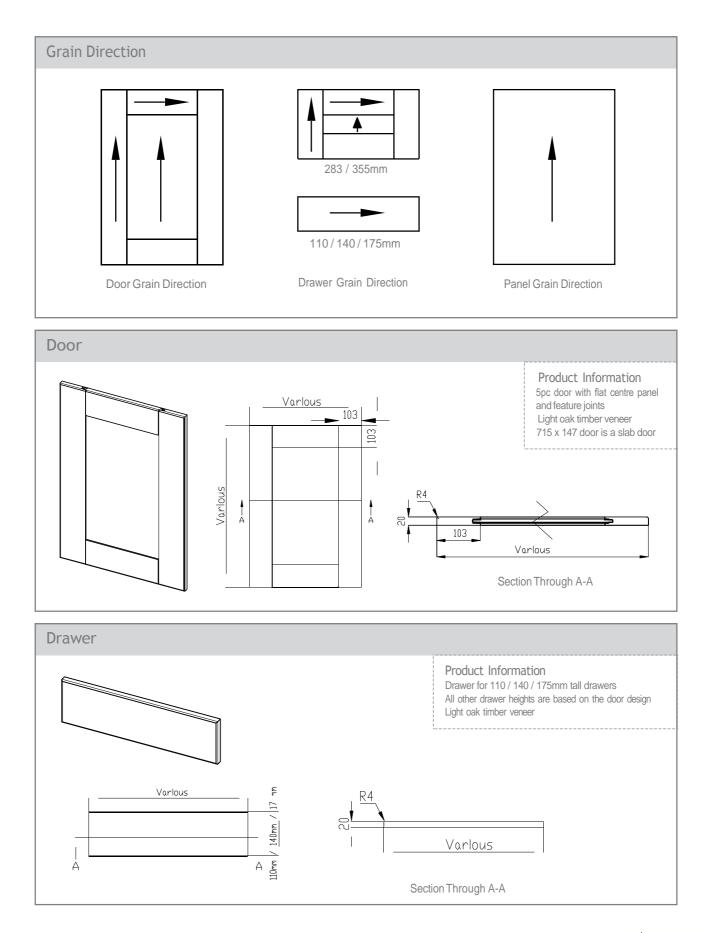

### Door Combinations Installation Heights

Studio / Low / Medium / Tall Installation Heights

### Door Combinations Medium Installation Heights

### Tall Installation Height - Door Combinations