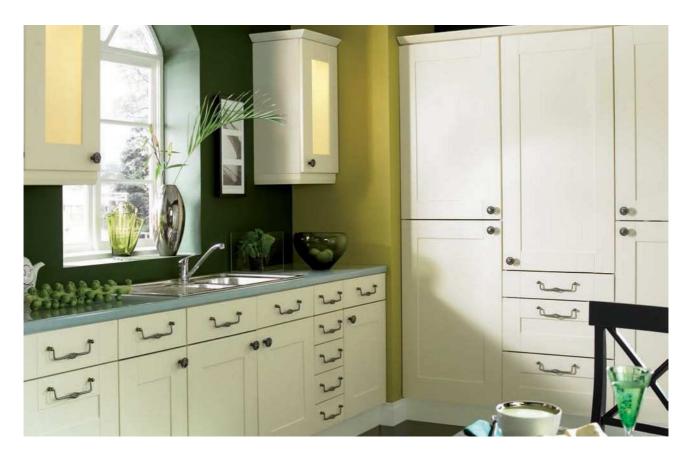

Whether you are looking for a classic shaker style or a traditional oak door, we have a huge range of doors and designs to suit your requirements.

#### Richmond

Timeless in its design, Richmond can be used to create any desired aesthetic from a contemporary to a classic kitchen. The warm and welcoming oak combined with its simple uncomplicated design make this a perfect choice for any environment.