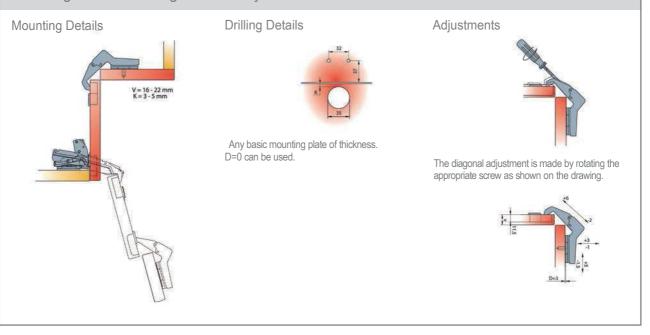

## Hinges STI 110 Degree Soft Close TITUS + LAMA Hinge Information

### Adjustment Instructions ST-i Hinge with Integrated damping



# Hinges ST-i 110 Degree Soft Close TITUS + LAMA Hinge

### ST-i 110 ST-i 110 Degree Soft Close Hinge







# Hinges Slide-On 45° TITUS + LAMA Hinge

### Basic 110 / 45° Slide-On 45 Degree Hinge





# Hinges Clip-On 45° TITUS + LAMA Hinge

St 110 / 45° Clip-On 45 Degree Hinge







# Hinges Basic 110º TITUS + LAMA Hinge

### Basic 110° Slide-On 110 Degree Hinge





# Hinges ST Plus 110° TITUS + LAMA Hinge









# Hinges ST 170° TITUS + LAMA Hinge

### ST 170° Clip-On 170 Degree Hinge



# Hinges Basic 170° TITUS + LAMA Hinge

Basic 170° Slide-On 170 Degree Hinge





# Hinges Pre-Cut Corner TITUS + LAMA Hinge

### Basic For Pie-Cut Corner Cabinet





# Hinges TITUS + LAMA ST Mounting Plates

ST Mounting Plates

# For ST Free, ST Plus & ST Concealed Hinges



# Hinges BasicTITUS + LAMA Mounting Plates

### Basic Mounting Plates

#### For Basic Concealed Hinges



Details



# Door Lift Mechanisms Huwilift Free Lift

### Huwilift Free SOFT CLOSE Single Door Lift System



Features:

- With Soft Close
- No hinges required
- 100 degree opening angle
- Y One system for a large variety of door weights
- X Secure support of door in any position
- A Opening with one finger force
- K Easy clip-on mounting procedure
- 3 Damping way can be adjusted by turning of adjustment screw on damper

| CODE       | DOOR SIZE                  | WEIGHT CAPACITY |
|------------|----------------------------|-----------------|
| 95HUWIL003 | 400mm (h) up to 60