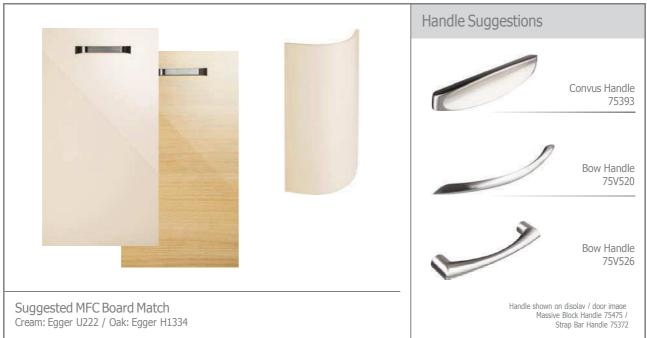

### High Gloss Cream

Contemporary doors in Cream high gloss, create a dramatic modern look in any kitchen. The 'Massiv' range of bar handles complement the design perfectly.