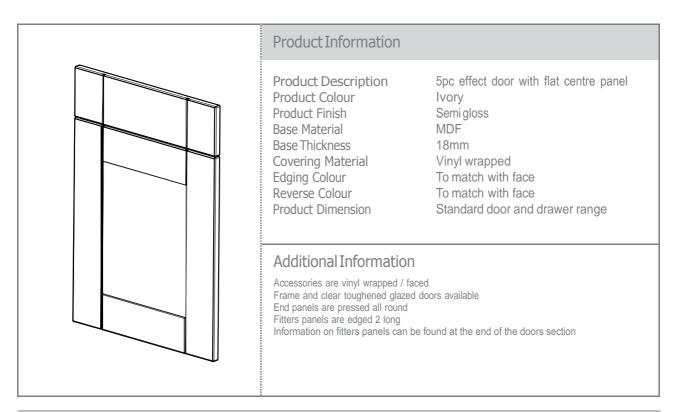

#### Cartmel Ivory

A perfect example of classic and contemporary working together to create the beautiful Cartmel door. Its modern look with classic characteristics provide a clean and neutral living space, which can be perfectly matched with a variety of accessories to bring depth and texture to your new kitchen.

The Cartmel Ivory door is perfect for all those wanting to create a clean and timeless look.