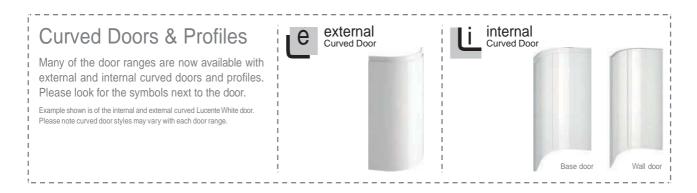

### Our Full Range at a Glance

The many different environments that can be created with the use of our versatile ranges of doors, has now been further enhanced by the introduction of a new range of striking curved doors. The curved doors and profiles are available in many ranges from Reflections to Dakota; enabling you to fulfill your customers' desires with any look possible. Please look at the individual door ranges for further information on curved doors and profiles. Available in an array of colours, finishes and styles to suit any kitchen environment from ultra contemporary to traditional, the curves lend a feeling of originality to any setting.

### Lucente Black

An exciting and powerful statement is created by the use of Lucente Black. The clean-lined, uncomplicated, handleless door brings a sense of simplicity and timeless appeal.

The introduction of internal curved doors provides an effortless flow around the kitchen, bringing with it pleasure to the user.

### Lucente White

A powerful statement is created with the ultra contemporary and minimalist Lucente White handleless door. The clean lines flow effortlessly around the furniture to give a simple and uncomplicated exclusive look.

### Lucente Cream

Classic and chic; the Lucente Cream high gloss handleless door creates a warm and welcoming setting. The introduction of curved doors brings with it a softer and bespoke aesthetic.