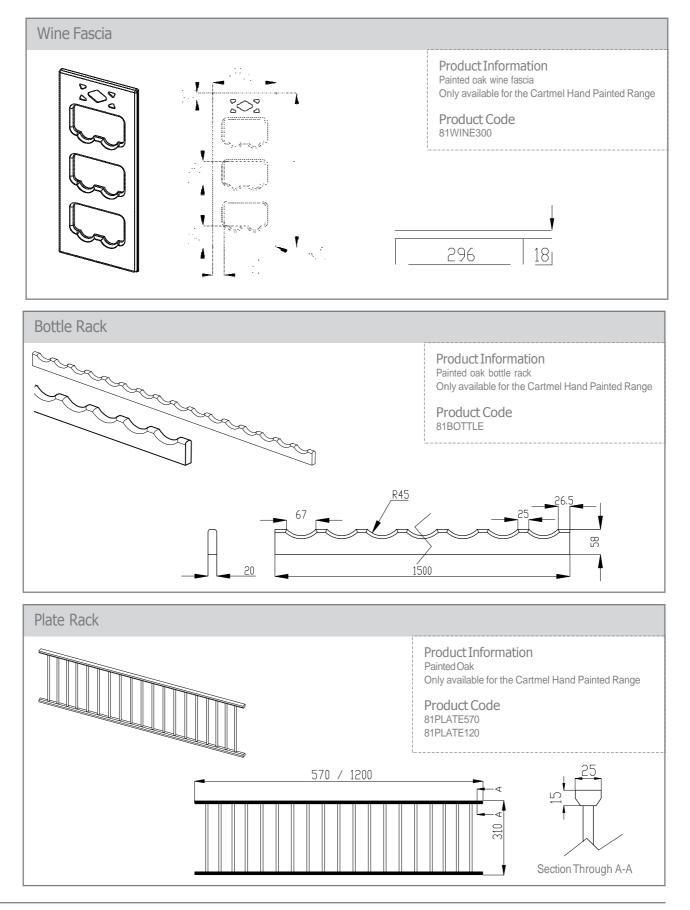

#### Door & Accessory Descriptions

| CODE    | DESCRIPTION | CODE     | DESCRIPTION            | CODE             | DESCRIPTION               |
|---------|-------------|----------|------------------------|------------------|---------------------------|
| 2111059 | 110 x 596   | 2171529  | 715 x 296              | 21G89549         | 895 x 496 CLEAR GLAZED    |
| 2114029 | 140 x 296   | 2171531  | 715 x 313              | 21G89559         | 895 x 596 CLEAR GLAZED    |
| 2114039 | 140 x 396   | 2171534  | 715 x 346              | 21PILASTER       | PILASTER                  |
| 2114044 | 140 x 446   | 2171539  | 715 x 396              | 21PLATE570       | PLATE RACK 570mm          |
| 2114049 | 140 x 496   | 2171544  | 715 x 446              | 21PLATE120       | PLATE RACK 1200mm         |
| 2114059 | 140 x 596   | 2171549  | 715 x 496              | 21END780         | END PANEL 780 x 350mm     |
| 2114079 | 140 x 796   | 2171559  | 715 x 596              | 21END900         | END PANEL 900 x 600mm     |
| 2114089 | 140 x 896   | 2189529  | 895 x 296              | 21END2400        | END PANEL 2400 x 600mm    |
| 2114099 | 140 x 996   | 2189539  | 895 x 396              | 21CORNICE        | CORNICE                   |
| 2117539 | 175 x 396   | 2189544  | 895 x 446              | 21CORNICESQ      | SQ CORNICE                |
| 2117549 | 175 x 496   | 2189549  | 895 x 496              | 21PELMET         | LIGHT RAIL                |
| 2117559 | 175 x 596   | 2189559  | 895 x 596              | 21CAN600         | CANOPY 600 x 180 x 455mm  |
| 2128349 | 283 x 496   | 2198059  | 980 x 596              | 21CAN1000        | CANOPY 1000 x 180 x 455mm |
| 2128359 | 283 x 596   | 21124529 | 1245 x 296             | 21WINE300        | WINE FASCIA 715 x 295mm   |
| 2128379 | 283 x 796   | 21124539 | 1245 x 396             | 21CURVE          | CURVED DOOR               |
| 2128389 | 283 x 896   | 21124544 | 1245 x 446             | 21GCURVE         | CURVED DOOR CLEAR GLAZED  |
| 2128399 | 283 x 996   | 21124549 | 1245 x 496             | 21CURVECORNICESQ | SQ CURVED CORNICE         |
| 2135549 | 355 x 496   | 21124559 | 1245 x 596             | 21CURVEPLINTH    | CURVED PLINTH             |
| 2135559 | 355 x 596   | 21F35579 | 355 x 796 FRAME        | 21PLINTH         | PLINTH 150 x 2440mm       |
| 2135579 | 355 x 796   | 21F35599 | 355 x 996 FRAME        | 21BOTTLE         | BOTTLE RACK 1500mm        |
| 2135589 | 355 x 896   | 21F71539 | 715 x 396 FRAME        |                  |                           |
| 2135599 | 355 x 996   | 21F71549 | 715 x 496 FRAME        |                  |                           |
| 2145059 | 450 x 596   | 21F71559 | 715 x 596 FRAME        |                  |                           |
| 2149059 | 490 x 596   | 21F89539 | 895 x 396 FRAME        |                  |                           |
| 2157029 | 570 x 296   | 21F89549 | 895 x 496 FRAME        |                  |                           |
| 2157039 | 570 x 396   | 21F89559 | 895 x 596 FRAME        |                  |                           |
| 2157044 | 570 x 446   | 21G35579 | 355 x 796 CLEAR GLAZED |                  |                           |
| 2157049 | 570 x 496   | 21G35599 | 355 x 996 CLEAR GLAZED |                  |                           |
| 2157059 | 570 x 596   | 21G71539 | 715 x 396 CLEAR GLAZED |                  |                           |
| 2171514 | 715 x 147   | 21G71549 | 715 x 496 CLEAR GLAZED |                  |                           |
| 2171525 | 715 x 256   | 21G71559 | 715 x 596 CLEAR GLAZED |                  |                           |
| 2171527 | 715 x 277   |          |                        |                  |                           |