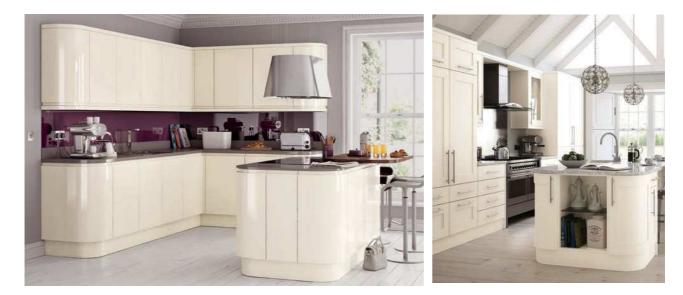

#### Cartmel Ivory

A perfect example of classic and contemporary working together to create the beautiful Cartmel door. Its modern look with classic characteristics provide a clean and neutral living space, which can be perfectly matched with a variety of accessories to bring depth and texture to your new kitchen.

The Cartmel Ivory door is perfect for all those wanting to create a clean and timeless look.