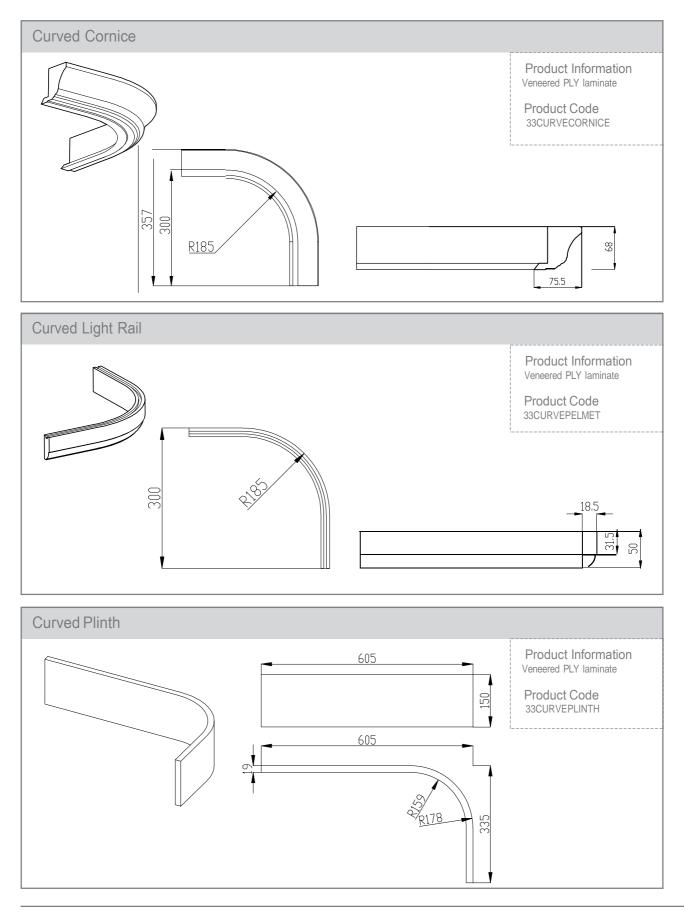

### Our Full Range at a Glance

The many different environments that can be created with the use of our versatile ranges of doors, has now been further enhanced by the introduction of a new range of striking curved doors. The curved doors and profiles are available in many ranges from Reflections to Dakota; enabling you to fulfill your customers' desires with any look possible. Please look at the individual door ranges for further information on curved doors and profiles. Available in an array of colours, finishes and styles to suit any kitchen environment from ultra contemporary to traditional, the curves lend a feeling of originality to any setting.