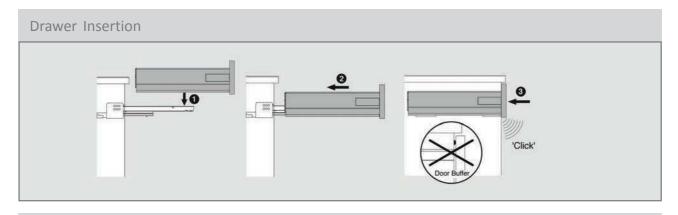

| DRAWER |        |        | DRAWER                          |
| 435mm                  |        | 485mm  |        |        | 685mm                           |
| 900<br>DRAWER<br>785mm |        |        |        | DR     | .000<br>AWER<br><sup>35mm</sup> |

#### **IMPORTANT**

Please ensure that the runner and soft close unit is kept clean and free from dust. When installing worktops, please cover runners to avoid particles entering the mechanism.



T3 Assembly, Removal and Adjustment



150mm / 200mm Drawer Assembly - Wooden Back



Standard Drawer Assembly - Steel Back



#### Drawer Front Assembly and Removal





T3 Assembly, Removal and Adjustment





Inner Drawer S Assembly / Removal



#### Inner Drawer Side Extend HS Assembly





### T3 Assembly, Removal and Adjustment







Drawer Front - Side Adjustment







T3 Marking Devices



### TRIOMAX Drilling Jig



\_raftsman

### Drawers **IMPAZ** Drawers

#### IMPAZ Standard Drawer / Inner Drawer - Single Extension



Single Extension

Self closing feature

Load capacity of 30kg

Smooth rolling mechanism

Y Double out-stop safety feature

K Epoxy coated

Steel drawer side panels 85mm

Y Flexible 2-dimensional front adjustment

Locked-in position when fully extended

Features:

ł

ł

ł

ł



| CODE       | PRODUCT                            |  |
|------------|------------------------------------|--|
| 18SYS8627  | 86 X 270MM CREAM DRAWER            |  |
| 18SYS8635  | 86 X 350MM CREAM DRAWER            |  |
| 18SYS8640  | 86 X 400MM CREAM DRAWER            |  |
| 18SYS8645  | 86 X 450MM CREAM DRAWER