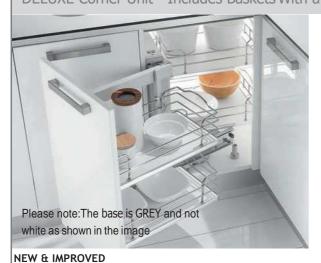

ston to enable unique soft close and easy open action
- K Easy installation only 3 moving parts
- x 35kg loading capacity divided between 4 baskets
- Minimum door size: 450mm

| Cabinet          | Depth   | Width     | Height     | Capacity |
|------------------|---------|-----------|------------|----------|
| 900mm            | 485/560 | 860       | 640-800    | 35kg     |
|                  |         |           |            |          |
| CODE             | DE      | SCRIPTION |            |          |
| CODE<br>69DYN020 |         |           | R/RH BLANK |          |

Note: Fitting instructions supplied with product

When fitting this product on Lucente Handleless doors please ensure that the door bracket is fitted away from the handle groove to avoid the screw holes showing through.



Now Includes a new integrated bumper for improved soft closing action

### Features:

- Y Patented gas assisted piston to enable unique soft close and easy open action
- K Easy installation only 3 moving parts
- x 35kg loading capacity divided between 4 baskets
- Minimum door size: 450mm
- Baskets have a GREY chipboard base with a complimentary chrome trim.

|     | Cabinet  | Depth   | Width       | Height      | Capacity |
|-----|----------|---------|-------------|-------------|----------|
|     | 900mm    | 485/560 | 860         | 640-800     | 35kg     |
|     | CODE     | DES     | SCRIPTION   |             |          |
| 691 | DLX024   | LH      | UNIT-LH DOC | R/RH BLANK  |          |
|     | 69DLX023 | RH      | UNIT-RH DOO | OR/LH BLANK |          |
|     |          |         |