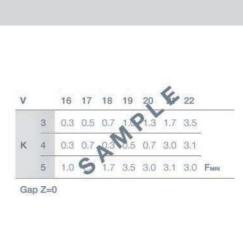

Piston



## Hinges 45 Degree Soft Close SILENCE Hinge

### Clip-On 45 Degree SILENCE Hinges With Integrated Soft Closing Piston



# 165 Degree Soft Close SILENCE Hinge

### Clip-On 165 Degree SILENCE Hinges With Integrated Soft Closing Piston





### Concealed Hinges Information





### Concealed Hinges Information

How to Achieve the Desired Door Overlay?



#### Door Clearance and Gap

The door clearance (F>Fmin) and gap (Z) represent the minimal necessary space needed for the correct opening and closing of the door. The minimal requierd values depend upon the cup drilling distance (K), door thickness (V) and type of hinge. The minimum clearance scale can be found in the catalogue. When using on double doors with one party-wall the door clearance must be twice as large (F>2Fmin).





### Concealed Hinges Information

# How to Assemble the Hinge and the Mounting Plate?



332

Craftsman

### Concealed Hinges Information

### How Many Hinges Per Door?





### Concealed Hinges Information

Side Adjustment





### Concealed Hinges Information

Height Adjustment



### Concealed Hinges Information

Depth Adjustment



Craftsman

## Hinges STI 110 Degree Soft Close TITUS + LAMA Hinge Information

### Adjustment Instructions ST-i Hinge with Integrated damping



# Hinges ST-i 110 Degree Soft Close TITUS + LAMA Hinge

### ST-i 110 ST-i 110 Degree Soft Close Hinge







# Hinges Slide-On 45° TITUS + LAMA Hinge

### Basic 110 / 45° Slide-On 45 Degree Hinge





# Hinges Clip-On 45° TITUS + LAMA Hinge

St 110 / 45° Clip-On 45 Degree Hinge







# Hinges Basic 110º TITUS + L