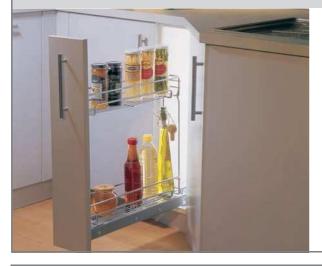

-|--|
| 09DA3L03 | 45 DEGREE ANGLED BASE (RH) |  |
| 69BASE06 | 45 DEGREE ANGLED BASE (LH) |  |
|          |                            |  |
|          |                            |  |
|          |                            |  |
|          |                            |  |
|          |                            |  |
|          |                            |  |
|          |                            |  |



## Wirework Classic Non-Soft Closing Wirework

#### 150mm Side Mounted Bottle Rack - Left Hand



#### Features:

- X Cabinet width: 150mm
- X Left hand unit
- Y Dimensions: 500 (D) x 108 (W) x 525mm (H)
- 10kg loading capacity

| CODE     |
|----------|
| 69BASE02 |

150 SIDE MOUNTED BOTTLE RACK

Note: Fitting instructions supplied with product

#### 150mm Base Mounted Bottle Rack



#### Features:

- X Cabinet width: 150mm
- N Base mount unit
- N Dimensions: 520 (D) x 110 (W) x 585mm (H)
- 15kg loading capacity

69BASE03

150 BASE MOUNT BOTTLE RACK

DESCRIPTION

#### Blind Corner Unit - Right / Left Hand



#### Features:

- N Minimum cabinet width: 700mm
- For corner units
- K Right and Left hand units available
- η Dimensions: 510 (D) x 610 (W) x 650mm (H)
- 15kg loading capacity

| CODE      | DESCRIPTION            |
|-----------|------------------------|
| 69BLIND01 | BLIND CORNER UNIT (RH) |
| 69BLIND02 | BLIND CORNER UNIT (LH) |
|           |                        |
|           |                        |
|           |                        |
|           |                        |

## Wirework Classic Non-Soft Closing Wirework



When fitting this product on