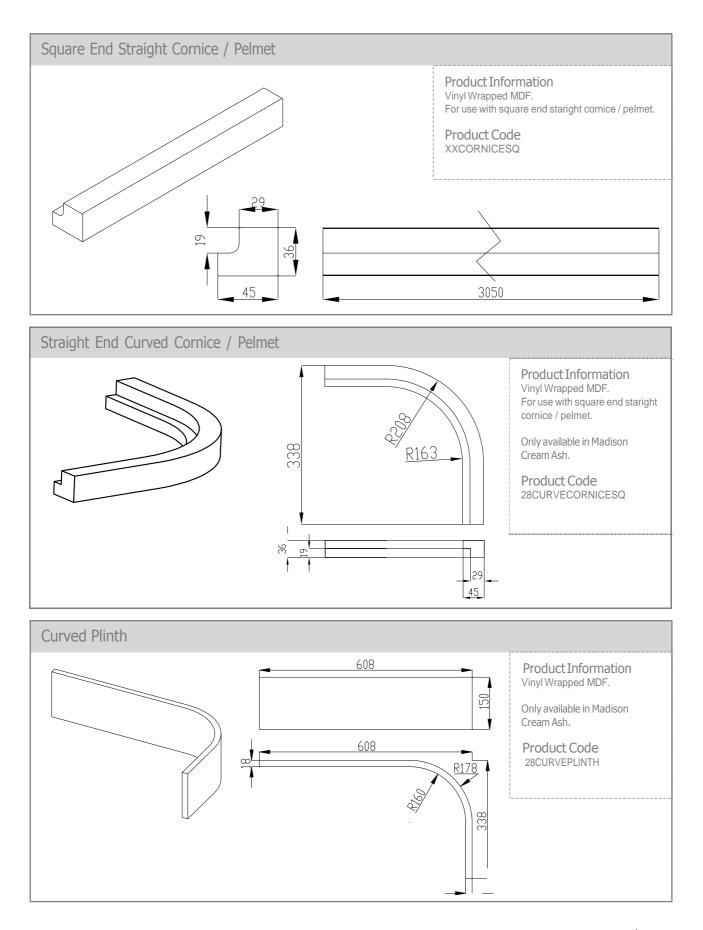

#### Door & Accessory Descriptions

| CODE      | DESCRIPTION     | CODE      | DESCRIPTION               | CODE                                                                                                                                                                                                                                                                                                                                                                                 | DESCRIPTION                              |
|-----------|-----------------|-----------|---------------------------|--------------------------------------------------------------------------------------------------------------------------------------------------------------------------------------------------------------------------------------------------------------------------------------------------------------------------------------------------------------------------------------|------------------------------------------|
| XX11059   | 110 x 596 SLAB  | XX57044   | 570 x 446                 | XXCORNICESQ                                                                                                                                                                                                                                                                                                                                                                          | SQUARE END STRAIGHT                      |
| XX14029   | 140 x 296       | XX57049   | 570 x 496                 |                                                                                                                                                                                                                                                                                                                                                                                      | CORNICE / PELMET                         |
| XX14039   | 140 x 396       | XX57059   | 570 x 596                 | XXCURVE                                                                                                                                                                                                                                                                                                                                                                              | CURVED DOOR 715MM TALL (EXT.             |
| XX14044   | 140 x 446       | XX71514   | 715 x 147                 | _                                                                                                                                                                                                                                                                                                                                                                                    | CURVE)****                               |
| XX14049   | 140 x 496       | XX71525   | 715 x 256                 | XXCURVE895MM                                                                                                                                                                                                                                                                                                                                                                         | CURVED DOOR 895MM TALL (EXT.             |
| XX14059   | 140 x 596       | XX71527R1 | 715 x 273 (RH CNR WALL)** | _                                                                                                                                                                                                                                                                                                                                                                                    | CURVE)****                               |
| XX14079   | 140 x 796       | XX71527L1 | 715 x 273 (LH CNR WALL)** | XXCURVECORNICESQ                                                                                                                                                                                                                                                                                                                                                                     | SQUARE END CURVED CORNICE                |
| XX14089   | 140 x 896       | XX71529   | 715 x 296                 |                                                                                                                                                                                                                                                                                                                                                                                      | /PELMET (EXT. CURVE)                     |
| XX14099   | 140 x 996       | XX71531R  | 715 x 313 (RH CNR BASE)** | XXCURVEPLINTH                                                                                                                                                                                                                                                                                                                                                                        | CURVED PLINTH (EXT. CURVE)               |
| XX17539   | 175 x 396       | XX71531L  | 715 x 313 (LH CNR BASE)** | XXINTWALL                                                                                                                                                                                                                                                                                                                                                                            | CURVED WALL DOOR (INT. CURVE)***         |
| XX17549   | 175 x 496       | XX71534   | 715 x 345                 | XXINTBASE                                                                                                                                                                                                                                                                                                                                                                            | CURVED BASE DOOR (INT. CURVE)***         |
| XX17559   | 175 x 596       | XX71539   | 715 x 396                 | XXINTCORNICE                                                                                                                                                                                                                                                                                                                                                                         | SQUARE END CURVED CORNICE                |
| XX28349   | 283 x 496       | XX71544   | 715 x 446                 |                                                                                                                                                                                                                                                                                                                                                                                      | / PELMET (INT.CURVE)                     |
| XX28359   | 283 x 596       | XX71549   | 715 x 496                 | XXINTPLINTH                                                                                                                                                                                                                                                                                                                                                                          | CURVED PLINTH (INT. CURVE)               |
| XX28379   | 283 x 796       | XX71554   | 715 x 546                 | XXEP780                                                                                                                                                                                                                                                                                                                                                                              | END PANEL SLAB 780 x 350mm x 22mm        |
| XX28389   | 283 x 896       | XX71559   | 715 x 596                 | XXEP900                                                                                                                                                                                                                                                                                                                                                                              | END PANEL SLAB 900 x 650mm x 22mm        |
| XX28399   | 283 x 996       | XX89529   | 895 x 296                 | XXEPSHAPE900                                                                                                                                                                                                                                                                                                                                                                         | END PANEL SHAPE 900 x 650mm x 22mm       |
| XX35549   | 355 x 496       | XX89539   | 895 x 396                 | XXEP2400                                                                                                                                                                                                                                                                                                                                                                             | END PANEL SLAB 2400 x 650mm x 22mm       |
| XXSB35549 | 355 x 496 SLAB* | XX89544   | 895 x 446                 | 50EP240018                                                                                                                                                                                                                                                                                                                                                                           | BLACK END PANEL SLAB 2400 x 650mm x 18mm |
| XX35559   | 355 x 596       | XX89549   | 895 x 496                 | XXPLINTH                                                                                                                                                                                                                                                                                                                                                                             | PLINTH 3050 x 150 x 18mm                 |
| XXSB35559 | 355 x 596 SLAB* | XX89559   | 895 x 596                 | XXCPEXTERNAL                                                                                                                                                                                                                                                                                                                                                                         | EXTERNAL POST SHAPED                     |
| XX35579   | 355 x 796       | XX98059   | 980 x 596                 | XXCPSHAPED                                                                                                                                                                                                                                                                                                                                                                           | CORNER POST SHAPED                       |
| XXSB35579 | 355 x 796 SLAB* | XX124529  | 1245 x 296                | XXCPSLAB                                                                                                                                                                                                                                                                                                                                                                             | CORNER POST SLAB                         |
| XX35589   | 355 x 896       | XX124539  | 1245 x 396                | _                                                                                                                                                                                                                                                                                                                                                                                    |                                          |
| XXSB35589 | 355 x 896 SLAB* | XX124544  | 1245 x 446                | <ul> <li>FIRA approved BS6222 (1999) part 3.</li> <li>* 355 Slab doors are for the top door of a bi-fold<br/>system to allow for the fitting of the mechanism.</li> <li>** Corner doors are handed and it is advised that both<br/>LH and RH corner doors are purchased.</li> <li>*** Internal curved doors are sold as sets</li> <li>**** Not available in Lucente Black</li> </ul> |                                          |
| XX35599   | 355 x 996       | XX124549  | 1245 x 496                |                                                                                                                                                                                                                                                                                                                                                                                      |                                          |
| XXSB35599 | 355 x 996 SLAB* | XX124559  | 1245 x 596                |                                                                                                                                                                                                                                                                                                                                                                                      |                                          |
| XX45059   | 450 x 596       | XXF35579  | 355 x 796 FRAME           |                                                                                                                                                                                                                                                                                                                                                                                      |                                          |
| XX49059   | 490 x 596       | XXF35599  | 355 x 996 FRAME           |                                                                                                                                                                                                                                                                                                                                                                                      |                                          |
| XX57029   | 570 x 296       | XXF71539  | 715 x 396 FRAME           |                                                                                                                                                                                                                                                                                                                                                                                      |                                          |
| XX57039   | 570 x 396       | XXF71549  | 715 x 496 FRAME           | When ordering please replace XX with the prefix code below                                                                                                                                                                                                                                                                                                                           |                                          |
|           |                 |           |                           |                                                                                                                                                                                                                                                                                                                                                                                      |                                          |

Prefix 47 = White Prefix 48 = Cream Prefix 50 = Black Example: 4711059 Lucente White 110 x 595mm

WEBCRAFTSMAN4HOME.CO.UKEMAILINFO@CRAFTSMANLTD.CO.UK

Craftsman