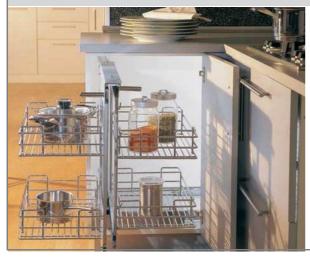

|
|          |                            |  |
|          |                            |  |
|          |                            |  |
|          |                            |  |



## Wirework Classic Non-Soft Closing Wirework

#### 150mm Side Mounted Bottle Rack - Left Hand



#### Features:

- X Cabinet width: 150mm
- X Left hand unit
- Y Dimensions: 500 (D) x 108 (W) x 525mm (H)
- 10kg loading capacity

| CODE     |
|----------|
| 69BASE02 |

150 SIDE MOUNTED BOTTLE RACK

Note: Fitting instructions supplied with product

#### 150mm Base Mounted Bottle Rack



#### Features:

- X Cabinet width: 150mm
- N Base mount unit
- N Dimensions: 520 (D) x 110 (W) x 585mm (H)
- 15kg loading capacity

69BASE03

150 BASE MOUNT BOTTLE RACK

DESCRIPTION

#### Blind Corner Unit - Right / Left Hand



#### Features:

- N Minimum cabinet width: 700mm
- For corner units
- K Right and Left hand units available
- η Dimensions: 510 (D) x 610 (W) x 650mm (H)
- 15kg loading capacity

| CODE      | DESCRIPTION            |
|-----------|------------------------|
| 69BLIND01 | BLIND CORNER UNIT (RH) |
| 69BLIND02 | BLIND CORNER UNIT (LH) |
|           |                        |
|           |                        |
|           |                        |
|           |                        |

## Wirework Classic Non-Soft Closing Wirework



When fitting this product on Lucente Handleless doors please ensure that the door bracket is fitted away from the handle groove to avoid the screw holes showing through.

| Features:                                                         |