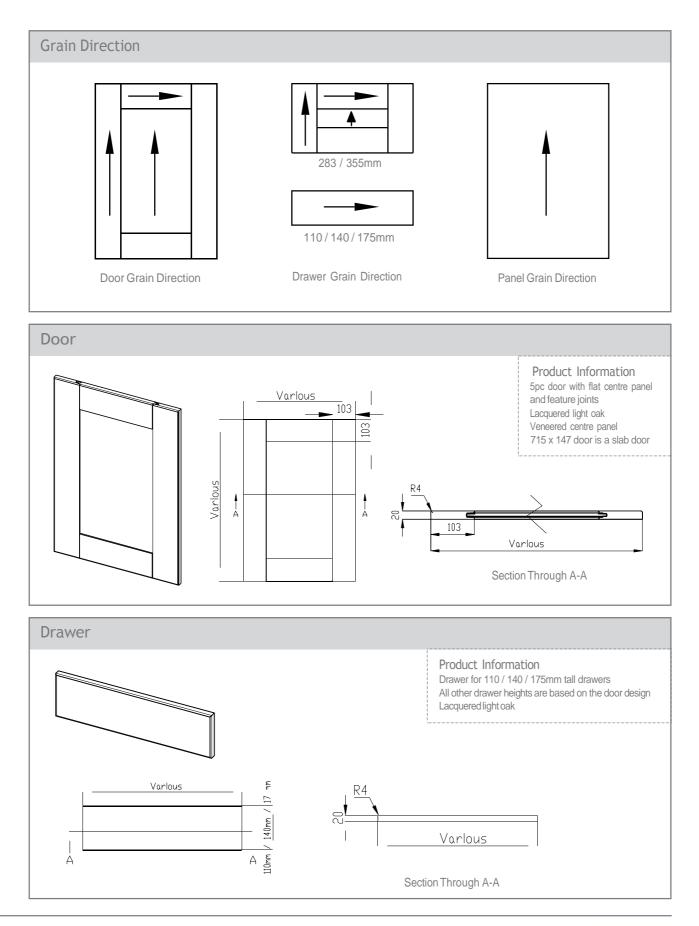

|                  |                                        |
| 4157029 | 570 x 296   | 41F89549 | 895 x 496 FRAME        |                  |                                        |
| 4157039 | 570 x 396   | 41G71539 | 715 x 396 SATIN GLAZED |                  |                                        |
| 4157044 | 570 x 446   | 41G71549 | 715 x 496 SATIN GLAZED |                  |                                        |
| 4157049 | 570 x 496   | 41G71559 | 715 x 596 SATIN GLAZED |                  |                                        |
| 4157059 | 570 x 596   | 41G89549 | 895 x 496 SATIN GLAZED |                  |                                        |
|         |             |          |                        |                  |                                        |



















#### Delaware Ivory

Timeless in its design, Delaware Ivory can achieve an array of styles from a classic to a more traditional look depending on the accessories used.

The Delaware Ivory door can be mixed with other colours as shown here.







#### Door & Accessory Descriptions

| CODE    | DESCRIPTION | CODE     | DESCRIPTION            | CODE           | DESCRIPTION                  |
|---------|-------------|----------|------------------------|----------------|------------------------------|
| 2511059 | 110 x 596   | 2571514  | 715 x 147              | 25PLATE570     | PLATE RACK 570mm             |
| 2514029 | 140 x 296   | 2571525  | 715 x 256              | 25PLATE120     | PLATE RACK 1200mm            |
| 2514039 | 140 x 396   | 2571527  | 715 x 277              |