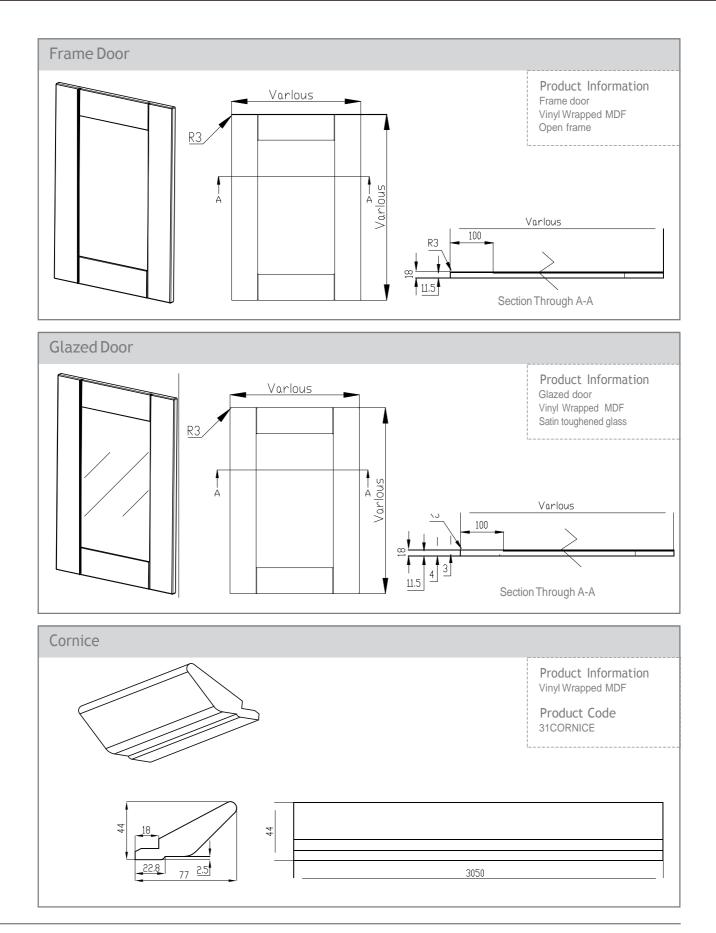

|  |





### Classic & Traditional Doors New Jersey





### **Classic & Traditional Doors** New Jersey





#### Calgary

Sleek and stylish. Calgary is a saponetta door of minimal design. Used to create an environment of an ultra-modern appearance, it serves to bring practicality and versatility to any space. The light and airy beech colour also lends a feeling of cleanliness and spaciousness.









#### Door & Accessory Descriptions

| CODE    | DESCRIPTION | CODE     | DESCRIPTION            | CODE       | DESCRIPTION                |
|---------|-------------|----------|------------------------|------------|----------------------------|
| 4411059 | 110 x 596   | 4457059  | 570 x 596              | 44CORNICE  | TANGENT CORNICE            |
| 4414029 | 140 x 296   | 4471514  | 715 x 146              | 44PELMET   | TANGENT LIGHT RAIL