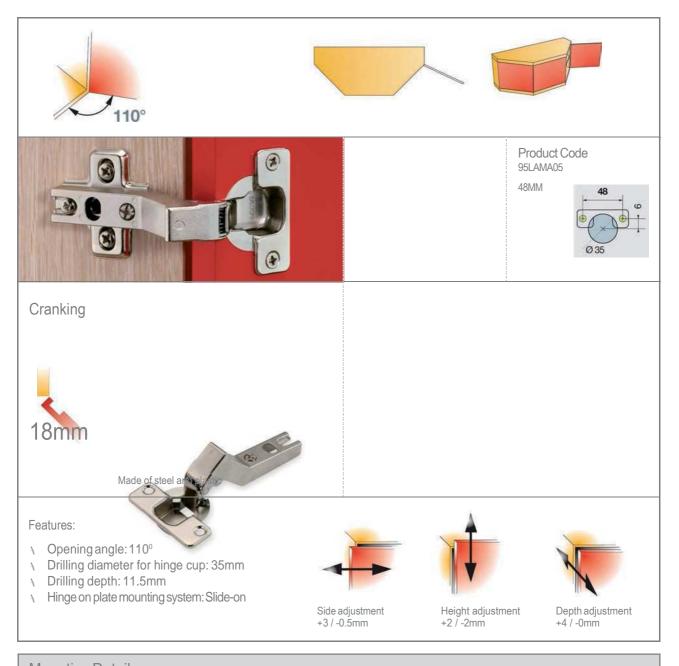

### Our Full Range at a Glance

The many different environments that can be created with the use of our versatile ranges of doors, has now been further enhanced by the introduction of a new range of striking curved doors. The curved doors and profiles are available in many ranges from Reflections to Dakota; enabling you to fulfill your customers' desires with any look possible. Please look at the individual door ranges for further information on curved doors and profiles. Available in an array of colours, finishes and styles to suit any kitchen environment from ultra contemporary to traditional, the curves lend a feeling of originality to any setting.