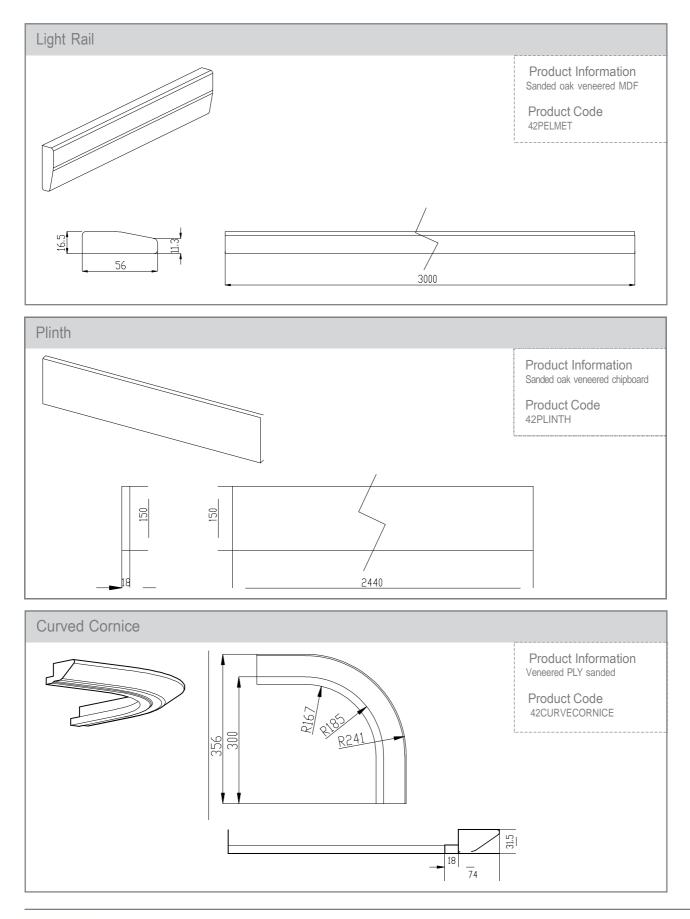

#### Door & Accessory Descriptions

| CODE      | DESCRIPTION     | CODE      | DESCRIPTION               | CODE                                                                                                                                                                                                                                                                                                                                                                                 | DESCRIPTION                              |
|-----------|-----------------|-----------|---------------------------|--------------------------------------------------------------------------------------------------------------------------------------------------------------------------------------------------------------------------------------------------------------------------------------------------------------------------------------------------------------------------------------|------------------------------------------|
| XX11059   | 110 x 596 SLAB  | XX57044   | 570 x 446                 | XXCORNICESQ                                                                                                                                                                                                                                                                                                                                                                          | SQUARE END STRAIGHT                      |
| XX14029   | 140 x 296       | XX57049   | 570 x 496                 |                                                                                                                                                                                                                                                                                                                                                                                      | CORNICE / PELMET                         |
| XX14039   | 140 x 396       | XX57059   | 570 x 596                 | XXCURVE                                                                                                                                                                                                                                                                                                                                                                              | CURVED DOOR 715MM TALL (EXT.             |
| XX14044   | 140 x 446       | XX71514   | 715 x 147                 | _                                                                                                                                                                                                                                                                                                                                                                                    | CURVE)****                               |
| XX14049   | 140 x 496       | XX71525   | 715 x 256                 | XXCURVE895MM                                                                                                                                                                                                                                                                                                                                                                         | CURVED DOOR 895MM TALL (EXT.             |
| XX14059   | 140 x 596       | XX71527R1 | 715 x 273 (RH CNR WALL)** | _                                                                                                                                                                                                                                                                                                                                                                                    | CURVE)****                               |
| XX14079   | 140 x 796       | XX71527L1 | 715 x 273 (LH CNR WALL)** | XXCURVECORNICESQ                                                                                                                                                                                                                                                                                                                                                                     | SQUARE END CURVED CORNICE                |
| XX14089   | 140 x 896       | XX71529   | 715 x 296                 |                                                                                                                                                                                                                                                                                                                                                                                      | /PELMET (EXT. CURVE)                     |
| XX14099   | 140 x 996       | XX71531R  | 715 x 313 (RH CNR BASE)** | XXCURVEPLINTH                                                                                                                                                                                                                                                                                                                                                                        | CURVED PLINTH (EXT. CURVE)               |
| XX17539   | 175 x 396       | XX71531L  | 715 x 313 (LH CNR BASE)** | XXINTWALL                                                                                                                                                                                                                                                                                                                                                                            | CURVED WALL DOOR (INT. CURVE)***         |
| XX17549   | 175 x 496       | XX71534   | 715 x 345                 | XXINTBASE                                                                                                                                                                                                                                                                                                                                                                            | CURVED BASE DOOR (INT. CURVE)***         |
| XX17559   | 175 x 596       | XX71539   | 715 x 396                 | XXINTCORNICE                                                                                                                                                                                                                                                                                                                                                                         | SQUARE END CURVED CORNICE                |
| XX28349   | 283 x 496       | XX71544   | 715 x 446                 |                                                                                                                                                                                                                                                                                                                                                                                      | / PELMET (INT.CURVE)                     |
| XX28359   | 283 x 596       | XX71549   | 715 x 496                 | XXINTPLINTH                                                                                                                                                                                                                                                                                                                                                                          | CURVED PLINTH (INT. CURVE)               |
| XX28379   | 283 x 796       | XX71554   | 715 x 546                 | XXEP780                                                                                                                                                                                                                                                                                                                                                                              | END PANEL SLAB 780 x 350mm x 22mm        |
| XX28389   | 283 x 896       | XX71559   | 715 x 596                 | XXEP900                                                                                                                                                                                                                                                                                                                                                                              | END PANEL SLAB 900 x 650mm x 22mm        |
| XX28399   | 283 x 996       | XX89529   | 895 x 296                 | XXEPSHAPE900                                                                                                                                                                                                                                                                                                                                                                         | END PANEL SHAPE 900 x 650mm x 22mm       |
| XX35549   | 355 x 496       | XX89539   | 895 x 396                 | XXEP2400                                                                                                                                                                                                                                                                                                                                                                             | END PANEL SLAB 2400 x 650mm x 22mm       |
| XXSB35549 | 355 x 496 SLAB* | XX89544   | 895 x 446                 | 50EP240018                                                                                                                                                                                                                                                                                                                                                                           | BLACK END PANEL SLAB 2400 x 650mm x 18mm |
| XX35559   | 355 x 596       | XX89549   | 895 x 496                 | XXPLINTH                                                                                                                                                                                                                                                                                                                                                                             | PLINTH 3050 x 150 x 18mm                 |
| XXSB35559 | 355 x 596 SLAB* | XX89559   | 895 x 596                 | XXCPEXTERNAL                                                                                                                                                                                                                                                                                                                                                                         | EXTERNAL POST SHAPED                     |
| XX35579   | 355 x 796       | XX98059   | 980 x 596                 | XXCPSHAPED                                                                                                                                                                                                                                                                                                                                                                           | CORNER POST SHAPED                       |
| XXSB35579 | 355 x 796 SLAB* | XX124529  | 1245 x 296                | XXCPSLAB                                                                                                                                                                                                                                                                                                                                                                             | CORNER POST SLAB                         |
| XX35589   | 355 x 896       | XX124539  | 1245 x 396                | _                                                                                                                                                                                                                                                                                                                                                                                    |                                          |
| XXSB35589 | 355 x 896 SLAB* | XX124544  | 1245 x 446                | <ul> <li>FIRA approved BS6222 (1999) part 3.</li> <li>* 355 Slab doors are for the top door of a bi-fold<br/>system to allow for the fitting of the mechanism.</li> <li>** Corner doors are handed and it is advised that both<br/>LH and RH corner doors are purchased.</li> <li>*** Internal curved doors are sold as sets</li> <li>**** Not available in Lucente Black</li> </ul> |                                          |
| XX35599   | 355 x 996       | XX124549  | 1245 x 496                |                                                                                                                                                                                                                                                                                                                                                                                      |                                          |
| XXSB35599 | 355 x 996 SLAB* | XX124559  | 1245 x 596                |                                                                                                                                                                                                                                                                                                                                                                                      |                                          |
| XX45059   | 450 x 596       | XXF35579  | 355 x 796 FRAME           |                                                                                                                                                                                                                                                                                                                                                                                      |                                          |
| XX49059   | 490 x 596       | XXF35599  | 355 x 996 FRAME           |                                                                                                                                                                                                                                                                                                                                                                                      |                                          |
| XX57029   | 570 x 296       | XXF71539  | 715 x 396 FRAME           |                                                                                                                                                                                                                                                                                                                                                                                      |                                          |
| XX57039   | 570 x 396       | XXF71549  | 715 x 496 FRAME           | When ordering please replace XX with the prefix code below                                                                                                                                                                                                                                                                                                                           |                                          |
|           |                 |           |                           |                                                                                                                                                                                                                                                                                                                                                                                      |                                          |