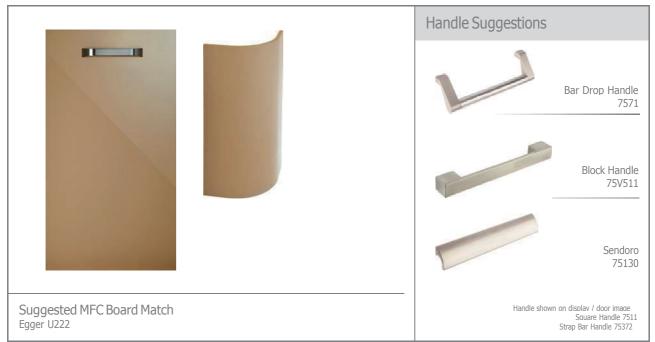

sleek, this really is the latest in chic and modern styling.







CRAFTSMAN4HOME.CO.UK WEB Craftsman EMAIL INFO@CRAFTSMANLTD.CO.UK

### **Reflections Zebrano & Black**

Yetanother dramatic and contrasting setting is produced by the clever use of the latest addition to our already popular range of doors, Zebrano, along with the ultra-versatile Reflections Black.

A clean and clear, yet powerful statement will be created in any environment into which these stunning doors are introduced.







#### **Reflections Mocha**

Mocha is yet another offering in the ultra-modern, superbly minimalist Reflections high gloss range of doors. It brings with it a soothing feeling of complicity and cleanliness, which is further enhanced with the use of clever symmetry and subtle, under-toned lighting.







#### Reflections Walnut & Black

Another powerful contrasting statement is achieved by the use of both high gloss Walnut and high gloss Black Reflections slab doors.

A feeling of practicality and cleanliness. These really are the latest in a range of flat, clean-lined doors, which serve to bring versatility and an uncomplicated sleekness to any environment.







### **Reflections Burgundy**

A variation on the latest, ultra-modern, ultra-versatile Reflections range is the high gloss Burgundy. The high gloss Burgundy finish brings a dramatic feel to any situation and makes a powerful statement.







WEB CRAFTSMAN4HOME.CO.UK EMAIL INFO@CRAFTSMANLTD.CO.UK

### Reflections High Gloss Slab And Curved Door Range

Reflections High Gloss slab door range is available in 6 solid colours and