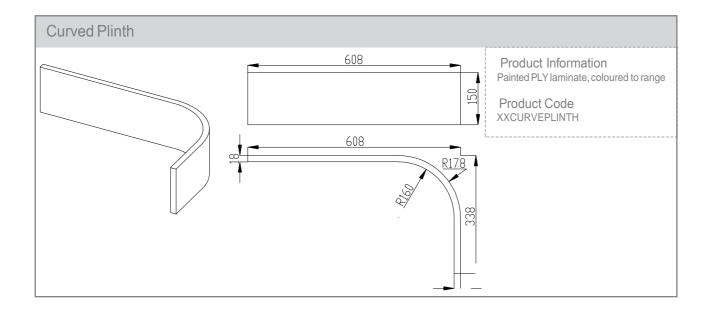

#### Door & Accessory Descriptions

| CODE      | DESCRIPTION     | CODE      | DESCRIPTION               | CODE                                                                                                                                                                                                                                                                                                                                                                                 | DESCRIPTION                              |
|-----------|-----------------|-----------|---------------------------|--------------------------------------------------------------------------------------------------------------------------------------------------------------------------------------------------------------------------------------------------------------------------------------------------------------------------------------------------------------------------------------|------------------------------------------|
| XX11059   | 110 x 596 SLAB  | XX57044   | 570 x 446                 | XXCORNICESQ                                                                                                                                                                                                                                                                                                                                                                          | SQUARE END STRAIGHT                      |
| XX14029   | 140 x 296       | XX57049   | 570 x 496                 |                                                                                                                                                                                                                                                                                                                                                                                      | CORNICE / PELMET                         |
| XX14039   | 140 x 396       | XX57059   | 570 x 596                 | XXCURVE                                                                                                                                                                                                                                                                                                                                                                              | CURVED DOOR 715MM TALL (EXT.             |
| XX14044   | 140 x 446       | XX71514   | 715 x 147                 | _                                                                                                                                                                                                                                                                                                                                                                                    | CURVE)****                               |
| XX14049   | 140 x 496       | XX71525   | 715 x 256                 | XXCURVE895MM                                                                                                                                                                                                                                                                                                                                                                         | CURVED DOOR 895MM TALL (EXT.             |
| XX14059   | 140 x 596       | XX71527R1 | 715 x 273 (RH CNR WALL)** | _                                                                                                                                                                                                                                                                                                                                                                                    | CURVE)****                               |
| XX14079   | 140 x 796       | XX71527L1 | 715 x 273 (LH CNR WALL)** | XXCURVECORNICESQ                                                                                                                                                                                                                                                                                                                                                                     | SQUARE END CURVED CORNICE                |
| XX14089   | 140 x 896       | XX71529   | 715 x 296                 |                                                                                                                                                                                                                                                                                                                                                                                      | /PELMET (EXT. CURVE)                     |
| XX14099   | 140 x 996       | XX71531R  | 715 x 313 (RH CNR BASE)** | XXCURVEPLINTH                                                                                                                                                                                                                                                                                                                                                                        | CURVED PLINTH (EXT. CURVE)               |
| XX17539   | 175 x 396       | XX71531L  | 715 x 313 (LH CNR BASE)** | XXINTWALL                                                                                                                                                                                                                                                                                                                                                                            | CURVED WALL DOOR (INT. CURVE)***         |
| XX17549   | 175 x 496       | XX71534   | 715 x 345                 | XXINTBASE                                                                                                                                                                                                                                                                                                                                                                            | CURVED BASE DOOR (INT. CURVE)***         |
| XX17559   | 175 x 596       | XX71539   | 715 x 396                 | XXINTCORNICE                                                                                                                                                                                                                                                                                                                                                                         | SQUARE END CURVED CORNICE                |
| XX28349   | 283 x 496       | XX71544   | 715 x 446                 |                                                                                                                                                                                                                                                                                                                                                                                      | / PELMET (INT.CURVE)                     |
| XX28359   | 283 x 596       | XX71549   | 715 x 496                 | XXINTPLINTH                                                                                                                                                                                                                                                                                                                                                                          | CURVED PLINTH (INT. CURVE)               |
| XX28379   | 283 x 796       | XX71554   | 715 x 546                 | XXEP780                                                                                                                                                                                                                                                                                                                                                                              | END PANEL SLAB 780 x 350mm x 22mm        |
| XX28389   | 283 x 896       | XX71559   | 715 x 596                 | XXEP900                                                                                                                                                                                                                                                                                                                                                                              | END PANEL SLAB 900 x 650mm x 22mm        |
| XX28399   | 283 x 996       | XX89529   | 895 x 296                 | XXEPSHAPE900                                                                                                                                                                                                                                                                                                                                                                         | END PANEL SHAPE 900 x 650mm x 22mm       |
| XX35549   | 355 x 496       | XX89539   | 895 x 396                 | XXEP2400                                                                                                                                                                                                                                                                                                                                                                             | END PANEL SLAB 2400 x 650mm x 22mm       |
| XXSB35549 | 355 x 496 SLAB* | XX89544   | 895 x 446                 | 50EP240018                                                                                                                                                                                                                                                                                                                                                                           | BLACK END PANEL SLAB 2400 x 650mm x 18mm |
| XX35559   | 355 x 596       | XX89549   | 895 x 496                 | XXPLINTH                                                                                                                                                                                                                                                                                                                                                                             | PLINTH 3050 x 150 x 18mm                 |
| XXSB35559 | 355 x 596 SLAB* | XX89559   | 895 x 596                 | XXCPEXTERNAL                                                                                                                                                                                                                                                                                                                                                                         | EXTERNAL POST SHAPED                     |
| XX35579   | 355 x 796       | XX98059   | 980 x 596                 | XXCPSHAPED                                                                                                                                                                                                                                                                                                                                                                           | CORNER POST SHAPED                       |
| XXSB35579 | 355 x 796 SLAB* | XX124529  | 1245 x 296                | XXCPSLAB                                                                                                                                                                                                                                                                                                                                                                             | CORNER POST SLAB                         |
| XX35589   | 355 x 896       | XX124539  | 1245 x 396                | _                                                                                                                                                                                                                                                                                                                                                                                    |                                          |
| XXSB35589 | 355 x 896 SLAB* | XX124544  | 1245 x 446                | <ul> <li>FIRA approved BS6222 (1999) part 3.</li> <li>* 355 Slab doors are for the top door of a bi-fold<br/>system to allow for the fitting of the mechanism.</li> <li>** Corner doors are handed and it is advised that both<br/>LH and RH corner doors are purchased.</li> <li>*** Internal curved doors are sold as sets</li> <li>**** Not available in Lucente Black</li> </ul> |                                          |
| XX35599   | 355 x 996       | XX124549  | 1245 x 496                |                                                                                                                                                                                                                                                                                                                                                                                      |                                          |
| XXSB35599 | 355 x 996 SLAB* | XX124559  | 1245 x 596                |                                                                                                                                                                                                                                                                                                                                                                                      |                                          |
| XX45059   | 450 x 596       | XXF35579  | 355 x 796 FRAME           |                                                                                                                                                                                                                                                                                                                                                                                      |                                          |
| XX49059   | 490 x 596       | XXF35599  | 355 x 996 FRAME           |                                                                                                                                                                                                                                                                                                                                                                                      |                                          |
| XX57029   | 570 x 296       | XXF71539  | 715 x 396 FRAME           |                                                                                                                                                                                                                                                                                                                                                                                      |                                          |
| XX57039   | 570 x 396       | XXF71549  | 715 x 496 FRAME           | When ordering please replace XX with the prefix code below                                                                                                                                                                                                                                                                                                                           |                                          |
|           |                 |           |                           |                                                                                                                                                                                                                                                                                                                                                                                      |                                          |

#### Door & Accessory Descriptions

| CODE    | DESCRIPTION          | CODE     | DESCRIPTION           | CODE                                                                           | DESCRIPTION                              |
|---------|----------------------|----------|-----------------------|--------------------------------------------------------------------------------|------------------------------------------|
| XX11059 | 110 X 596 LUSSO DOOR | XX71527  | 715 X 277 LUSSO DOOR  | XXEP780                                                                        | LUSSO END PANEL 780 x 350 x 19mm         |
| XX14029 | 140 X 296 LUSSO DOOR | XX71529  | 715 X 296 LUSSO DOOR  | XXEP900                                                                        | LUSSO END PANEL 900 x 650 x 19mm         |
| XX14039 | 140 X 396 LUSSO DOOR | XX71531  | 715 X 313 LUSSO DOOR  | XXEP2400                                                                       | LUSSO END PANEL 2400 x 650 x 19mm        |
| XX14044 | 140 X 446 LUSSO DOOR | XX71534  | 715 X 345 LUSSO DOOR  | XXPLINTH                                                                       | LUSSO PLINTH 150 x 3050mm                |
| XX14049 | 140 X 496 LUSSO DOOR | XX71539  | 715 X 396 LUSSO DOOR  | XXCORNICESQ                                                                    | LUSSO STRAIGHT SQUARE END CORNICE        |
| XX14059 | 140 X 596 LUSSO DOOR | XX71544  | 715 X 446 LUSSO DOOR  | XXCURVE                                                                        | LUSSO EXTERNAL CURVED DOOR               |
| XX14079 | 140 X 796 LUSSO DOOR | XX71549  | 715 X 496 LUSSO DOOR  | XXCURVE895MM                                                                   | CURVED DOOR 895MM TALL (EXT.             |
| XX14089 | 140 X 896 LUSSO DOOR | XX71554  | 715 X 546 LUSSO DOOR  | _                                                                              | CURVE)                                   |
| XX14099 | 140 X 996 LUSSO DOOR | XX71559  | 715 X 596 LUSSO DOOR  | XXCURVECORNICESQ                                                               | LUSSO EXTERNAL CURVED SQUARE END CORNICE |
| XX17539 | 175 X 396 LUSSO DOOR | XX89529  | 895 X 296 LUSSO DOOR  | XXCURVEPLINTH                                                                  | LUSSO EXTERNAL CURVED PLINTH             |
| XX17549 | 175 X 496 LUSSO DOOR | XX89539  | 895 X 396 LUSSO DOOR  | XXINTWALL                                                                      | LUSSO INTERNAL CURVED WALL DOOR          |
| XX17559 | 175 X 596 LUSSO DOOR | XX89544  | 895 X 446 LUSSO DOOR  | XXINTBASE                                                                      | LUSSO INTERNAL CURVED BASE DOOR          |
| XX28349 | 283 X 496 LUSSO DOOR | XX89549  | 895 X 496 LUSSO DOOR  | XXINTCORNICE                                                                   | LUSSO INTERNAL CURVED SQUARE END CORNICE |
| XX28359 | 283 X 596 LUSSO DOOR | XX89559  | 895 X 596 LUSSO DOOR  | XXINTPLINTH                                                                    | LUSSO INTERNAL CURVED PLINTH             |
| XX28379 | 283 X 796 LUSSO DOOR | XX98059  | 980 X 596 LUSSO DOOR  |                                                                                |                                          |
| XX28389 | 283 X 896 LUSSO DOOR | XX124529 | 1245 X 296 LUSSO DOOR | <ul> <li>When ordering please replace XX with the Prefix code below</li> </ul> |                                          |
| XX28399 | 283 X 996 LUSSO DOOR | XX124539 | 1245 X 396 LUSSO DOOR |                                                                                |                                          |
| XX35549 | 355 X 496 LUSSO DOOR | XX124544 | 1245 X 446 LUSSO DOOR | Prefix 90 - White                                                              |                                          |
| XX35559 | 355 X 596 LUSSO DOOR | XX124549 | 1245 X 496 LUSSO DOOR | Prefix 91 - Cream                                                              |                                          |
| XX35579 | 355 X 796 LUSSO DOOR | XX124559 | 1245 X 596 LUSSO DOOR |                                                                                |                                          |
| XX35589 | 355 X 896 LUSSO DOOR | XXF35579 | 355 x 796 FRAME       |                                                                                |                                          |
| XX35599 | 355 X 996 LUSSO DOOR | XXF35599 | 355 x 996 FRAME       |                                                                                |                                          |
| XX45059 | 450 X 596 LUSSO DOOR | XXF71539 | 715 x 396 FRAME       | _                                                                              |                                          |
| XX49059 | 490 X 596 LUSSO DOOR | XXF71549 | 715 x 496 FRAME       |                                                                                |                                          |
| XX57029 | 570 X 296 LUSSO DOOR |          |                       |                                                                                |                                          |
| XX57039 | 570 X 396 LUSSO DOOR |          |                       |                                                                                |                                          |
| XX57044 | 570 X 446 LUSSO DOOR |          |                       |                                                                                |                                          |
| XX57049 | 570 X 496 LUSSO DOOR |          |                       |                                                                                |                                          |
| XX57059 | 570 X 596 LUSSO DOOR |          |                       |                                                                                |                                          |
| XX71514 | 715 X 147 LUSSO DOOR |          |                       |                                                                                |                                          |
| XX71525 | 715 X 256 LUSSO DOOR |          |                       |                                                                                |                                          |
|         |                      |          |                       |                                                                                |                                          |