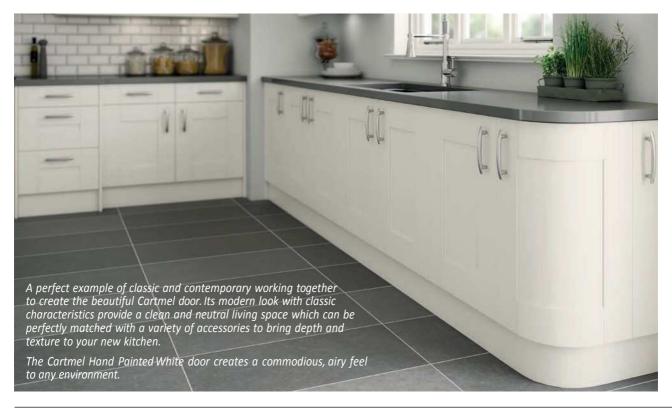

#### Cartmel Ivory

A perfect example of classic and contemporary working together to create the beautiful Cartmel door. Its modern look with classic characteristics provide a clean and neutral living space, which can be perfectly matched with a variety of accessories to bring depth and texture to your new kitchen.

The Cartmel Ivory door is perfect for all those wanting to create a clean and timeless look.