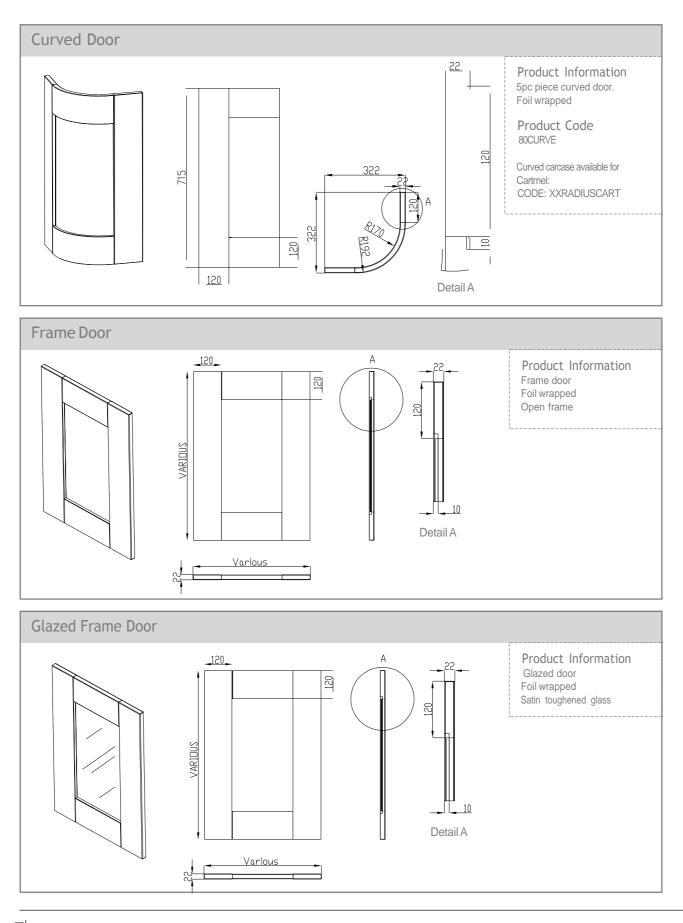

### Our Full Range at a Glance

The many different environments that can be created with the use of our versatile ranges of doors, has now been further enhanced by the introduction of a new range of striking curved doors. The curved doors and profiles are available in many ranges from Reflections to Dakota; enabling you to fulfill your customers' desires with any look possible. Please look at the individual door ranges for further information on curved doors and profiles. Available in an array of colours, finishes and styles to suit any kitchen environment from ultra contemporary to traditional, the curves lend a feeling of originality to any setting.

### Reflections High Gloss Slab And Curved Door Range

Reflections High Gloss slab door range is available in 6 solid colours and 4 wood grains. These highly popular doors can create any look required from an ultra contemporary sleek aesthetic to an elegant classic look. Curved doors and accessories are available for the solid colours which enable unlimited and exciting possibilities.

Curved doors and profiles are not available for Reflections Olivewood.

We are now able to offer Reflections /Vetro glazed frames as a made to measure service. These doors are available in sides only and any bespoke size is possible. Glazed frames come in 10 high gloss colours to match the Reflections range of doors.