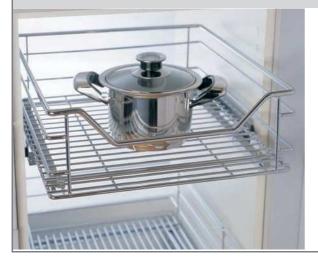

Dim: 180 (D) x 260 (W) x 640mm (H)
- 15kg loading capacity

| CODE                                             | DESCRIPTION          |  |
|--------------------------------------------------|----------------------|--|
| 69WINE02                                         | 150 WINE RACK INSERT |  |
| 69WINE01                                         | 300 WINE RACK INSERT |  |
|                                                  |                      |  |
|                                                  |                      |  |
|                                                  |                      |  |
|                                                  |                      |  |
| Note: Fitting instructions supplied with product |                      |  |

400 -1000mm Drawer Basket



#### Features:

- Dimensions: 480mm (D) x 120mm (H) x (Cabinet Less 36mm)
- 10kg loading capacity

| CODE       | DESCRIPTION          |
|------------|----------------------|
| 69DRAWER21 | CHROME BASKET 400mm  |
| 69DRAWER22 | CHROME BASKET 450mm  |
| 69DRAWER23 | CHROME BASKET 500mm  |
| 69DRAWER24 | CHROME BASKET 600mm  |
| 69DRAWER25 | CHROME BASKET 700mm  |
| 69DRAWER26 | CHROME BASKET 800mm  |
| 69DRAWER27 | CHROME BASKET 900mm  |
| 69DRAWER28 | CHROME BASKET 1000mm |
|            |                      |

## Wirework Non-Soft Closing Accessories For Bedrooms





Craftsman

### Wirework Non-Soft Closing Accessories For Bedrooms

Shoe Rack - Easy Access



#### Side Slide Tie and Belt Rail



#### Features:

Y Pull and twist - Easy access system

3 Baskets

- Dimensions: 550 (D) x