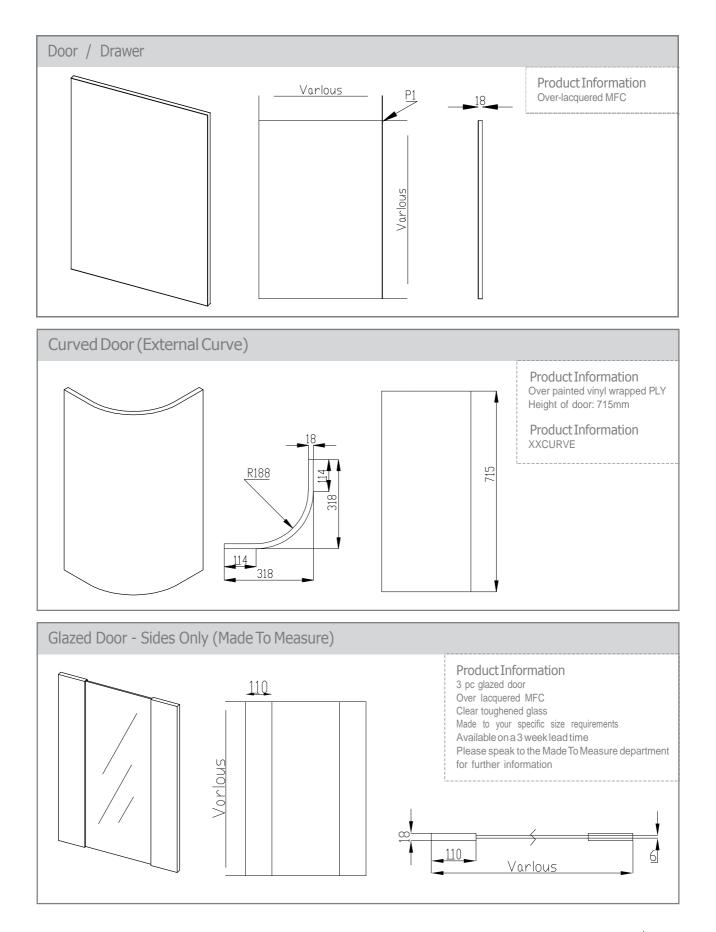

### **Glazed Door Frame Options**

The frosted glass softens the contents, especially when lit. These exciting doors also provide a focal point, and break up a longer run of cupboards beautifully.

\*\* Lucente Frame

Only Doors are

Lucente colourways.

available in all

\* Reflections / Vetro glazed Doors are made to order and available on a 3 week lead time. Please speak to the made to measure department for further information. Available in 10 high gloss colours and various edging options.

Lucente\*\* Open Frame Unglazed

Madison Wenge Satin Glass

Madison Cream Ash Satin Glass

Lusso\*\*\* Open Frame Unglazed

Alaska Satin Glass

High Gloss Cream Open Frame Unglazed

Reflections /Vetro

Aluminium Style Glazed Frames Satin Glass