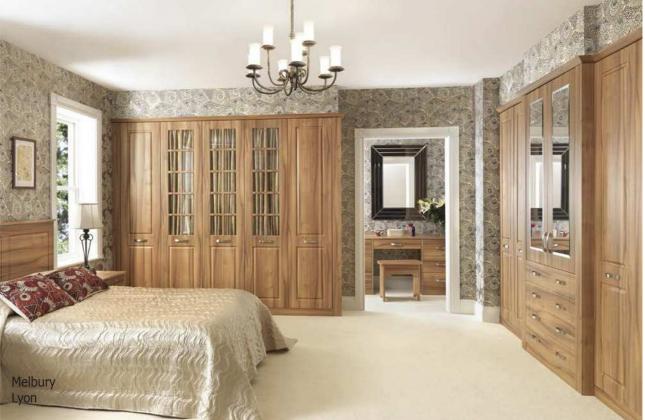

### **Doors** Door Collection - Made to Order Bedroom

Made To Order Vinyl Doors For Bedrooms

Made To Order Glacier Range For Bedrooms

Available in any size from 100 x 100mm to 2400 x 900mm. Currently available in 24 different coloured vinyls and in 23 door styles, giving a large array of combinations.

# **Doors** Door Collection - Made to Order Bedroom