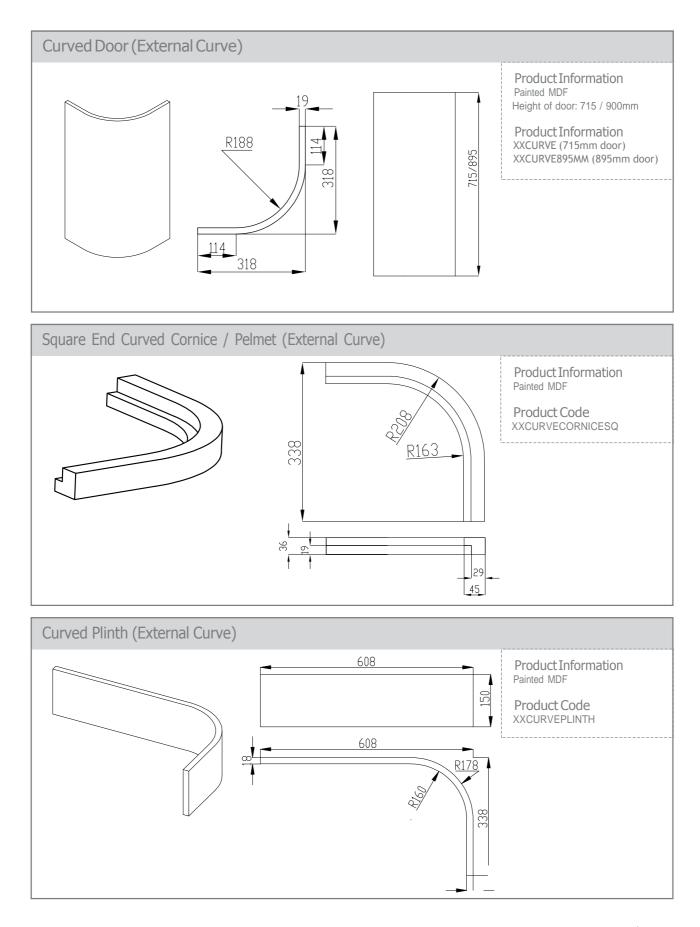

#### Door & Accessory Descriptions

| CODE      | DESCRIPTION     | CODE      | DESCRIPTION               | CODE                                                                                                                                                                                                                                                                                                                                                                                 | DESCRIPTION                              |
|-----------|-----------------|-----------|---------------------------|--------------------------------------------------------------------------------------------------------------------------------------------------------------------------------------------------------------------------------------------------------------------------------------------------------------------------------------------------------------------------------------|------------------------------------------|
| XX11059   | 110 x 596 SLAB  | XX57044   | 570 x 446                 | XXCORNICESQ                                                                                                                                                                                                                                                                                                                                                                          | SQUARE END STRAIGHT                      |
| XX14029   | 140 x 296       | XX57049   | 570 x 496                 |                                                                                                                                                                                                                                                                                                                                                                                      | CORNICE / PELMET                         |
| XX14039   | 140 x 396       | XX57059   | 570 x 596                 | XXCURVE                                                                                                                                                                                                                                                                                                                                                                              | CURVED DOOR 715MM TALL (EXT.             |
| XX14044   | 140 x 446       | XX71514   | 715 x 147                 | _                                                                                                                                                                                                                                                                                                                                                                                    | CURVE)****                               |
| XX14049   | 140 x 496       | XX71525   | 715 x 256                 | XXCURVE895MM                                                                                                                                                                                                                                                                                                                                                                         | CURVED DOOR 895MM TALL (EXT.             |
| XX14059   | 140 x 596       | XX71527R1 | 715 x 273 (RH CNR WALL)** | _                                                                                                                                                                                                                                                                                                                                                                                    | CURVE)****                               |
| XX14079   | 140 x 796       | XX71527L1 | 715 x 273 (LH CNR WALL)** | XXCURVECORNICESQ                                                                                                                                                                                                                                                                                                                                                                     | SQUARE END CURVED CORNICE                |
| XX14089   | 140 x 896       | XX71529   | 715 x 296                 |                                                                                                                                                                                                                                                                                                                                                                                      | /PELMET (EXT. CURVE)                     |
| XX14099   | 140 x 996       | XX71531R  | 715 x 313 (RH CNR BASE)** | XXCURVEPLINTH                                                                                                                                                                                                                                                                                                                                                                        | CURVED PLINTH (EXT. CURVE)               |
| XX17539   | 175 x 396       | XX71531L  | 715 x 313 (LH CNR BASE)** | XXINTWALL                                                                                                                                                                                                                                                                                                                                                                            | CURVED WALL DOOR (INT. CURVE)***         |
| XX17549   | 175 x 496       | XX71534   | 715 x 345                 | XXINTBASE                                                                                                                                                                                                                                                                                                                                                                            | CURVED BASE DOOR (INT. CURVE)***         |
| XX17559   | 175 x 596       | XX71539   | 715 x 396                 | XXINTCORNICE                                                                                                                                                                                                                                                                                                                                                                         | SQUARE END CURVED CORNICE                |
| XX28349   | 283 x 496       | XX71544   | 715 x 446                 |                                                                                                                                                                                                                                                                                                                                                                                      | / PELMET (INT.CURVE)                     |
| XX28359   | 283 x 596       | XX71549   | 715 x 496                 | XXINTPLINTH                                                                                                                                                                                                                                                                                                                                                                          | CURVED PLINTH (INT. CURVE)               |
| XX28379   | 283 x 796       | XX71554   | 715 x 546                 | XXEP780                                                                                                                                                                                                                                                                                                                                                                              | END PANEL SLAB 780 x 350mm x 22mm        |
| XX28389   | 283 x 896       | XX71559   | 715 x 596                 | XXEP900                                                                                                                                                                                                                                                                                                                                                                              | END PANEL SLAB 900 x 650mm x 22mm        |
| XX28399   | 283 x 996       | XX89529   | 895 x 296                 | XXEPSHAPE900                                                                                                                                                                                                                                                                                                                                                                         | END PANEL SHAPE 900 x 650mm x 22mm       |
| XX35549   | 355 x 496       | XX89539   | 895 x 396                 | XXEP2400                                                                                                                                                                                                                                                                                                                                                                             | END PANEL SLAB 2400 x 650mm x 22mm       |
| XXSB35549 | 355 x 496 SLAB* | XX89544   | 895 x 446                 | 50EP240018                                                                                                                                                                                                                                                                                                                                                                           | BLACK END PANEL SLAB 2400 x 650mm x 18mm |
| XX35559   | 355 x 596       | XX89549   | 895 x 496                 | XXPLINTH                                                                                                                                                                                                                                                                                                                                                                             | PLINTH 3050 x 150 x 18mm                 |
| XXSB35559 | 355 x 596 SLAB* | XX89559   | 895 x 596                 | XXCPEXTERNAL                                                                                                                                                                                                                                                                                                                                                                         | EXTERNAL POST SHAPED                     |
| XX35579   | 355 x 796       | XX98059   | 980 x 596                 | XXCPSHAPED                                                                                                                                                                                                                                                                                                                                                                           | CORNER POST SHAPED                       |
| XXSB35579 | 355 x 796 SLAB* | XX124529  | 1245 x 296                | XXCPSLAB                                                                                                                                                                                                                                                                                                                                                                             | CORNER POST SLAB                         |
| XX35589   | 355 x 896       | XX124539  | 1245 x 396                | _                                                                                                                                                                                                                                                                                                                                                                                    |                                          |
| XXSB35589 | 355 x 896 SLAB* | XX124544  | 1245 x 446                | <ul> <li>FIRA approved BS6222 (1999) part 3.</li> <li>* 355 Slab doors are for the top door of a bi-fold<br/>system to allow for the fitting of the mechanism.</li> <li>** Corner doors are handed and it is advised that both<br/>LH and RH corner doors are purchased.</li> <li>*** Internal curved doors are sold as sets</li> <li>**** Not available in Lucente Black</li> </ul> |                                          |
| XX35599   | 355 x 996       | XX124549  | 1245 x 496                |                                                                                                                                                                                                                                                                                                                                                                                      |                                          |
| XXSB35599 | 355 x 996 SLAB* | XX124559  | 1245 x 596                |                                                                                                                                                                                                                                                                                                                                                                                      |                                          |
| XX45059   | 450 x 596       | XXF35579  | 355 x 796 FRAME           |                                                                                                                                                                                                                                                                                                                                                                                      |                                          |
| XX49059   | 490 x 596       | XXF35599  | 355 x 996 FRAME           |                                                                                                                                                                                                                                                                                                                                                                                      |                                          |
| XX57029   | 570 x 296       | XXF71539  | 715 x 396 FRAME           |                                                                                                                                                                                                                                                                                                                                                                                      |                                          |
| XX57039   | 570 x 396       | XXF71549  | 715 x 496 FRAME           | When ordering please replace XX with the prefix code below                                                                                                                                                                                                                                                                                                                           |                                          |
|           |                 |           |                           |                                                                                                                                                                                                                                                                                                                                                                                      |                                          |