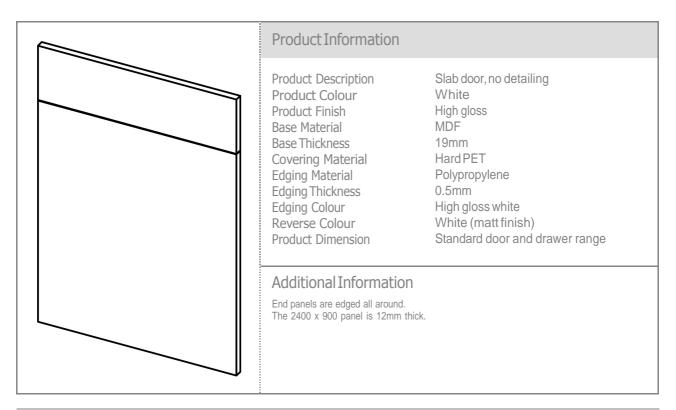

#### Door & Accessory Descriptions

| CODE    | DESCRIPTION          | CODE     | DESCRIPTION           | CODE             | DESCRIPTION               |
|---------|----------------------|----------|-----------------------|------------------|---------------------------|
| 3611059 | 110 X 596 VIVO WHITE | 3657039  | 570 X 396 VIVO WHITE  | 36E78035         | PANEL 780 X 350 X 19MM    |
| 3614029 | 140 X 296 VIVO WHITE | 3657044  | 570 X 446 VIVO WHITE  | 36E90065         | PANEL 900 X 650 X 19MM    |
| 3614039 | 140 X 396 VIVO WHITE | 3657049  | 570 X 496 VIVO WHITE  | 36E240065        | PANEL 2400 X 650 X 19MM   |
| 3614044 | 140 X 446 VIVO WHITE | 3657059  | 570 X 596 VIVO WHITE  | 36E240090        | PANEL 2400 X 900 X 12MM   |
| 3614049 | 140 X 496 VIVO WHITE | 3671514  | 715 X 147 VIVO WHITE  | 36PLINTH         | VIVO WHITE PLINTH         |
| 3614059 | 140 X 596 VIVO WHITE | 3671525  | 715 X 256 VIVO WHITE  |                  | 150MM X 3050MM            |
| 3614079 | 140 X 796 VIVO WHITE | 3671527  | 715 X 277 VIVO WHITE  | 36CORNICESQ      | VIVO WHITE SQ. CORNICE    |
| 3614089 | 140 X 896 VIVO WHITE | 3671529  | 715 X 296 VIVO WHITE  | 36CURVE          | VIVOWHITE CURVED DOOR     |
| 3614099 | 140 X 996 VIVO WHITE | 3671531  | 715 X 313 VIVO WHITE  | 36CURVECORNICESQ | VIVO WHITE CURVED CORNICE |
| 3617539 | 175 X 396 VIVO WHITE | 3671534  | 715 X 346 VIVO WHITE  | 36CURVEPLINTH    | VIVO WHITE CURVED PLINTH  |
| 3617549 | 175 X 496 VIVO WHITE | 3671539  | 715 X 396 VIVO WHITE  |                  |                           |
| 3617559 | 175 X 596 VIVO WHITE | 3671544  | 715 X 446 VIVO WHITE  |                  |                           |
| 3628349 | 283 X 496 VIVO WHITE | 3671549  | 715 X 496 VIVO WHITE  |                  |                           |
| 3628359 | 283 X 596 VIVO WHITE | 3671554  | 715 X 546 VIVO WHITE  |                  |                           |
| 3628379 | 283 X 796 VIVO WHITE | 3671559  | 715 X 596 VIVO WHITE  |                  |                           |
| 3628389 | 283 X 896 VIVO WHITE | 3689529  | 895 X 296 VIVO WHITE  |                  |                           |
| 3628399 | 283 X 996 VIVO WHITE | 3689539  | 895 X 396 VIVO WHITE  |                  |                           |
| 3635549 | 355 X 496 VIVO WHITE | 3689544  | 895 X 446 VIVO WHITE  |                  |                           |
| 3635559 | 355 X 596 VIVO WHITE | 3689549  | 895 X 496 VIVO WHITE  |                  |                           |
| 3635579 | 355 X 796 VIVO WHITE | 3689559  | 895 X 596 VIVO WHITE  |                  |                           |
| 3635589 | 355 X 896 VIVO WHITE | 3698059  | 980 X 596 VIVO WHITE  |                  |                           |
| 3635599 | 355 X 996 VIVO WHITE | 36124529 | 1245 X 296 VIVO WHITE |                  |                           |
| 3645059 | 450 X 596 VIVO WHITE | 36124539 | 1245 X 396 VIVO WHITE |                  |                           |
| 3649059 | 490 X 596 VIVO WHITE | 36124544 | 1245 X 446 VIVO WHITE |                  |                           |
| 3657029 | 570 X 296 VIVO WHITE | 36124549 | 1245 X 496 VIVO WHITE |                  |                           |
|         |                      | 36124559 | 1245 X 596 VIVO WHITE |                  |                           |