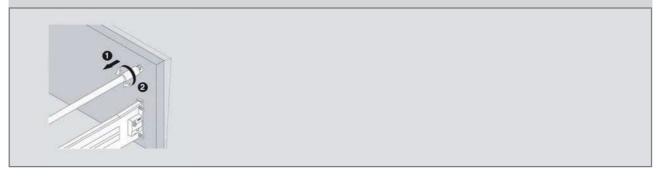

### Door Combinations Installation Heights

Studio / Low / Medium / Tall Installation Heights