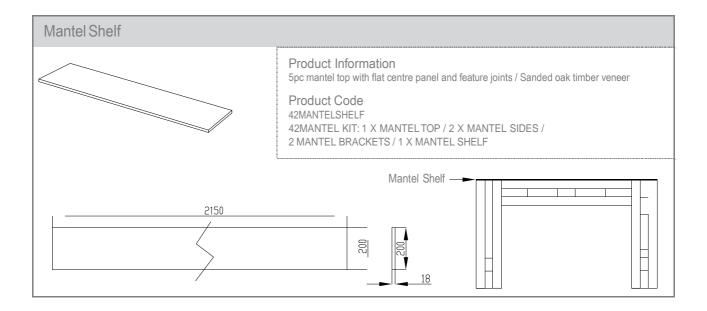

TH    | PLINTH 150 x 2440mm | 42END900650TG    | T&GENDPANELVENEER900x650mm      |
| 4257044 | 570 x 446   |             |                     | 42END2400650TG   | T&GENDPANELVENEER2400x650mm     |
| 4257049 | 570 x 496   |             |                     | 42END780         | END PANELVENEER 780 x 350mm     |
| 4257059 | 570 x 596   |             |                     | 42END90065       | END PANELVENEER 900 x 650mm     |
| 4271514 | 715 x 147   |             |                     | 42END240065      | END PANELVENEER 2400 x 650mm    |
| 4271525 | 715 x 256   |             |                     |                  |                                 |
|         |             |             |                     |                  |                                 |































#### New England

A timeless design. New England cleverly combines traditional Oak timber and an in-frame style to create an aesthetic rural idyll. The use of black, traditionally styled handles produce a truly refined look.







### **Classic & Traditional Doors** New England



#### Door & Accessory Descriptions

| CODE    | DESCRIPTION | CODE     | DESCRIPTION      | CODE         | DESCRIPTION              |
|---------|-------------|----------|------------------|--------------|--------------------------|
| 2311059 | 110 x 596   | 2357059  | 570 x 596        | 23END78035   | END PANEL 780 x 350mm    |
| 2314029 | 140 x 296   | 2371514  | 715 x 147        | 23END90065   | END PANEL 900 x 650mm    |
| 2314039 | 140 x 396   | 2371527  | 715 x 277        | 23END240065  | END PANEL 2400