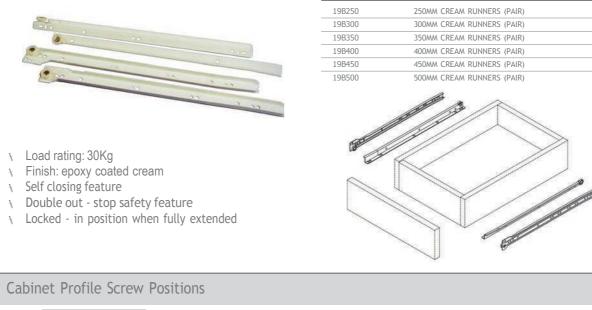

|
| Dec contonto  |                                               |
| Bag contents  |                                               |

#### Note

- For up to 600mm wide drawer fronts use
   1 x IMPAZ soft close device.
- For drawer fronts wider that 600mm use
   2 x IMPAZ soft close device.

#### . .

- 1x dampers
- 4x plastic clips
   Screws for fitting
- Fitting instructions and card template

## Installation for Single Wall Drawer 1. Adjust the cardboard 2. Drill holes 2. Drill holes 2. Drill holes 3. Install damper 3. Install damper 4. Install plastic clip





### Impaz Soft Close Device Universal Soft Close Device for Single Wall Drawers



**⊿**raftsman

Q

on Cabinet Side board

### Drawers Bottom Fixed Runners

### Bottom Fixed Runners Standard Drawers







### Drawer Storage Solutions Plastic Drawer Inserts

|               | SPECIFICATION                                                                                        | PRODUCT CODE<br>AND INFORMATION | PRODUCTIMAGE     |
|---------------|------------------------------------------------------------------------------------------------------|---------------------------------|------------------|
| PRODUCT       | CUTLERY TRAY FOR IMPAZ                                                                               | 94C40018 (330 X 428 X 50mm)     |                  |
| MATERIAL      | PLASTIC                                                                                              | 94C50018 (430 X 428 X 50mm)     |                  |
| FINISH/EFFECT | CREAM