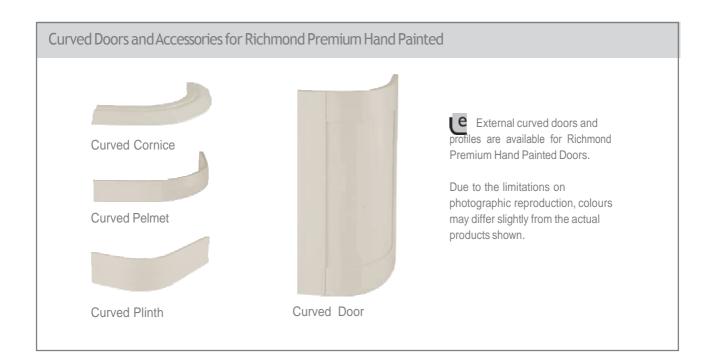

### Our Full Range at a Glance

The many different environments that can be created with the use of our versatile ranges of doors, has now been further enhanced by the introduction of a new range of striking curved doors. The curved doors and profiles are available in many ranges from Reflections to Dakota; enabling you to fulfill your customers' desires with any look possible. Please look at the individual door ranges for further information on curved doors and profiles. Available in an array of colours, finishes and styles to suit any kitchen environment from ultra contemporary to traditional, the curves lend a feeling of originality to any setting.