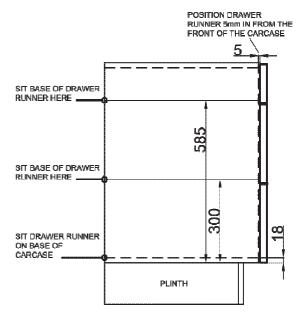

- Available shallow (86mm)
- Trawers are 270mm front to back
  - Load 35kg

| CODE          | PRODUCT                                 |
|---------------|-----------------------------------------|
|               |                                         |
| 11BT3DRESS50G | GREYT3 BOXED DRAWER FOR 500MM CABINET   |
| 11BT3DRESS50W | WHITE T3 BOXED DRAWER FOR 500MM CABINET |
| 11BT3DRESS60G | GREYT3 BOXED DRAWER FOR 600MM CABINET   |
| 11BT3DRESS60W | WHITE T3 BOXED DRAWER FOR 600MM CABINET |
|               |                                         |









# BLANK PAGE

### T3 Drawer Runner Height Fixing Positions

PLEASE NOTE: All the dimensions are based on a 18mm thick carcase and a carcase height of 720mm



2 X 355mm Drawer fronts



4 DRAWER CONFIGURATION 2 X 175mm Drawer fronts



3 DRAWER CONFIGURATION 1 X 140mm & 2 x 283mm Drawer fronts



5 DRAWER CONFIGURATION 5 X 140mm Drawer fronts







Front fixing hole at 37mm from edge Standard Drawer



The 3rd hole on the cabinet profile should be used to affix the profile to the cabinet

Front fixing hole at 37mm from edge Inner Drawer



The 2nd hole on the cabinet profile should be used to affix the profile to the cabinet

### Front fixing hole at 28mm from edge Standard Drawer



The 2nd hole on the cabinet profile should be used to affix the profile to the cabinet

### Front fixing hole at 28mm from edge Inner Drawer





Craftsman





Cutting dimensions based on: -450mm deep drawers -18mm thick carcase used



297

| <b>T3</b> D | rawer Bac | < Cutting | Dimensions |
|-------------|-----------|-----------|-----