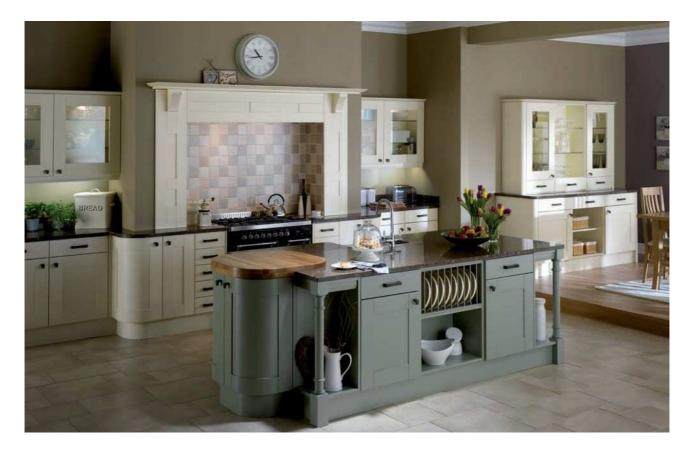

Whether you are looking for a classic shaker style or a traditional oak door, we have a huge range of doors and designs to suit your requirements.

#### Richmond

Timeless in its design, Richmond can be used to create any desired aesthetic from a contemporary to a classic kitchen. The warm and welcoming oak combined with its simple uncomplicated design make this a perfect choice for any environment.