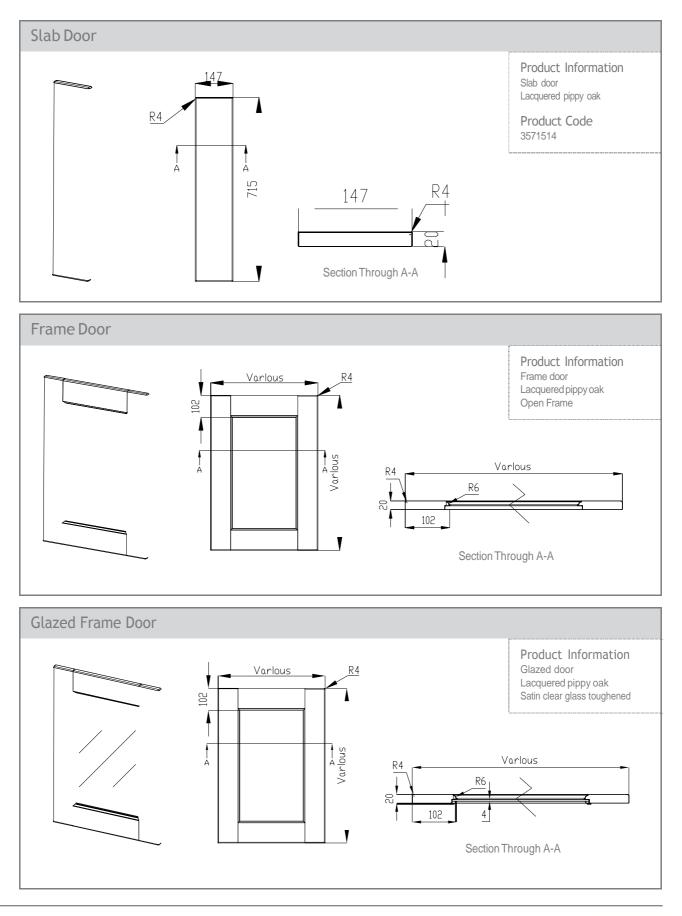

#### Door & Accessory Descriptions

| CODE      | DESCRIPTION     | CODE      | DESCRIPTION               | CODE                                                                                                                                                                                                                                                                                                                                                                                 | DESCRIPTION                              |
|-----------|-----------------|-----------|---------------------------|--------------------------------------------------------------------------------------------------------------------------------------------------------------------------------------------------------------------------------------------------------------------------------------------------------------------------------------------------------------------------------------|------------------------------------------|
| XX11059   | 110 x 596 SLAB  | XX57044   | 570 x 446                 | XXCORNICESQ                                                                                                                                                                                                                                                                                                                                                                          | SQUARE END STRAIGHT                      |
| XX14029   | 140 x 296       | XX57049   | 570 x 496                 |                                                                                                                                                                                                                                                                                                                                                                                      | CORNICE / PELMET                         |
| XX14039   | 140 x 396       | XX57059   | 570 x 596                 | XXCURVE                                                                                                                                                                                                                                                                                                                                                                              | CURVED DOOR 715MM TALL (EXT.             |
| XX14044   | 140 x 446       | XX71514   | 715 x 147                 | _                                                                                                                                                                                                                                                                                                                                                                                    | CURVE)****                               |
| XX14049   | 140 x 496       | XX71525   | 715 x 256                 | XXCURVE895MM                                                                                                                                                                                                                                                                                                                                                                         | CURVED DOOR 895MM TALL (EXT.             |
| XX14059   | 140 x 596       | XX71527R1 | 715 x 273 (RH CNR WALL)** | _                                                                                                                                                                                                                                                                                                                                                                                    | CURVE)****                               |
| XX14079   | 140 x 796       | XX71527L1 | 715 x 273 (LH CNR WALL)** | XXCURVECORNICESQ                                                                                                                                                                                                                                                                                                                                                                     | SQUARE END CURVED CORNICE                |
| XX14089   | 140 x 896       | XX71529   | 715 x 296                 |                                                                                                                                                                                                                                                                                                                                                                                      | /PELMET (EXT. CURVE)                     |
| XX14099   | 140 x 996       | XX71531R  | 715 x 313 (RH CNR BASE)** | XXCURVEPLINTH                                                                                                                                                                                                                                                                                                                                                                        | CURVED PLINTH (EXT. CURVE)               |
| XX17539   | 175 x 396       | XX71531L  | 715 x 313 (LH CNR BASE)** | XXINTWALL                                                                                                                                                                                                                                                                                                                                                                            | CURVED WALL DOOR (INT. CURVE)***         |
| XX17549   | 175 x 496       | XX71534   | 715 x 345                 | XXINTBASE                                                                                                                                                                                                                                                                                                                                                                            | CURVED BASE DOOR (INT. CURVE)***         |
| XX17559   | 175 x 596       | XX71539   | 715 x 396                 | XXINTCORNICE                                                                                                                                                                                                                                                                                                                                                                         | SQUARE END CURVED CORNICE                |
| XX28349   | 283 x 496       | XX71544   | 715 x 446                 |                                                                                                                                                                                                                                                                                                                                                                                      | / PELMET (INT.CURVE)                     |
| XX28359   | 283 x 596       | XX71549   | 715 x 496                 | XXINTPLINTH                                                                                                                                                                                                                                                                                                                                                                          | CURVED PLINTH (INT. CURVE)               |
| XX28379   | 283 x 796       | XX71554   | 715 x 546                 | XXEP780                                                                                                                                                                                                                                                                                                                                                                              | END PANEL SLAB 780 x 350mm x 22mm        |
| XX28389   | 283 x 896       | XX71559   | 715 x 596                 | XXEP900                                                                                                                                                                                                                                                                                                                                                                              | END PANEL SLAB 900 x 650mm x 22mm        |
| XX28399   | 283 x 996       | XX89529   | 895 x 296                 | XXEPSHAPE900                                                                                                                                                                                                                                                                                                                                                                         | END PANEL SHAPE 900 x 650mm x 22mm       |
| XX35549   | 355 x 496       | XX89539   | 895 x 396                 | XXEP2400                                                                                                                                                                                                                                                                                                                                                                             | END PANEL SLAB 2400 x 650mm x 22mm       |
| XXSB35549 | 355 x 496 SLAB* | XX89544   | 895 x 446                 | 50EP240018                                                                                                                                                                                                                                                                                                                                                                           | BLACK END PANEL SLAB 2400 x 650mm x 18mm |
| XX35559   | 355 x 596       | XX89549   | 895 x 496                 | XXPLINTH                                                                                                                                                                                                                                                                                                                                                                             | PLINTH 3050 x 150 x 18mm                 |
| XXSB35559 | 355 x 596 SLAB* | XX89559   | 895 x 596                 | XXCPEXTERNAL                                                                                                                                                                                                                                                                                                                                                                         | EXTERNAL POST SHAPED                     |
| XX35579   | 355 x 796       | XX98059   | 980 x 596                 | XXCPSHAPED                                                                                                                                                                                                                                                                                                                                                                           | CORNER POST SHAPED                       |
| XXSB35579 | 355 x 796 SLAB* | XX124529  | 1245 x 296                | XXCPSLAB                                                                                                                                                                                                                                                                                                                                                                             | CORNER POST SLAB                         |
| XX35589   | 355 x 896       | XX124539  | 1245 x 396                | _                                                                                                                                                                                                                                                                                                                                                                                    |                                          |
| XXSB35589 | 355 x 896 SLAB* | XX124544  | 1245 x 446                | <ul> <li>FIRA approved BS6222 (1999) part 3.</li> <li>* 355 Slab doors are for the top door of a bi-fold<br/>system to allow for the fitting of the mechanism.</li> <li>** Corner doors are handed and it is advised that both<br/>LH and RH corner doors are purchased.</li> <li>*** Internal curved doors are sold as sets</li> <li>**** Not available in Lucente Black</li> </ul> |                                          |
| XX35599   | 355 x 996       | XX124549  | 1245 x 496                |                                                                                                                                                                                                                                                                                                                                                                                      |                                          |
| XXSB35599 | 355 x 996 SLAB* | XX124559  | 1245 x 596                |                                                                                                                                                                                                                                                                                                                                                                                      |                                          |
| XX45059   | 450 x 596       | XXF35579  | 355 x 796 FRAME           |                                                                                                                                                                                                                                                                                                                                                                                      |                                          |
| XX49059   | 490 x 596       | XXF35599  | 355 x 996 FRAME           |                                                                                                                                                                                                                                                                                                                                                                                      |                                          |
| XX57029   | 570 x 296       | XXF71539  | 715 x 396 FRAME           |                                                                                                                                                                                                                                                                                                                                                                                      |                                          |
| XX57039   | 570 x 396       | XXF71549  | 715 x 496 FRAME           | When ordering please replace XX with the prefix code below                                                                                                                                                                                                                                                                                                                           |                                          |
|           |                 |           |                           |                                                                                                                                                                                                                                                                                                                                                                                      |                                          |