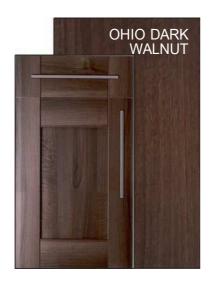

#### Ohio Dark Walnut

This is the latest offering from this increasingly popular design, which is a superbly styled alternative to traditional shaker doors. With its softer profile, the Ohio Dark Walnut brings with it an uncomplicated and soothing feel to any area in which it is situated.