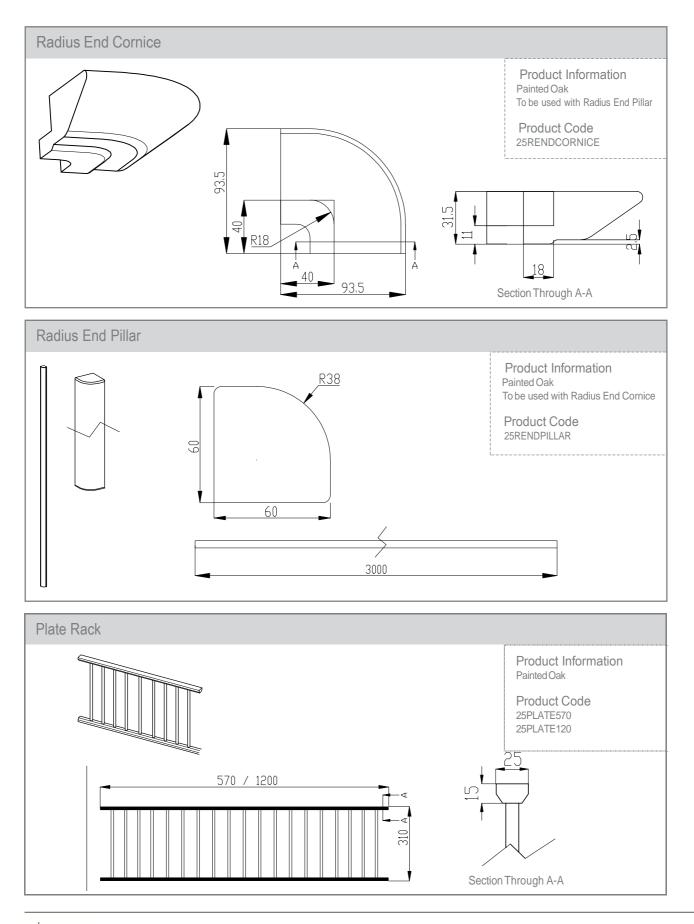

#### Door & Accessory Descriptions

| CODE    | DESCRIPTION | CODE     | DESCRIPTION            | CODE             | DESCRIPTION               |
|---------|-------------|----------|------------------------|------------------|---------------------------|
| 2111059 | 110 x 596   | 2171529  | 715 x 296              | 21G89549         | 895 x 496 CLEAR GLAZED    |
| 2114029 | 140 x 296   | 2171531  | 715 x 313              | 21G89559         | 895 x 596 CLEAR GLAZED    |
| 2114039 | 140 x 396   | 2171534  | 715 x 346              | 21PILASTER       | PILASTER                  |
| 2114044 | 140 x 446   | 2171539  | 715 x 396              | 21PLATE570       | PLATE RACK 570mm          |
| 2114049 | 140 x 496   | 2171544  | 715 x 446              | 21PLATE120       | PLATE RACK 1200mm         |
| 2114059 | 140 x 596   | 2171549  | 715 x 496              | 21END780         | END PANEL 780 x 350mm     |
| 2114079 | 140 x 796   | 2171559  | 715 x 596              | 21END900         | END PANEL 900 x 600mm     |
| 2114089 | 140 x 896   | 2189529  | 895 x 296              | 21END2400        | END PANEL 2400 x 600mm    |
| 2114099 | 140 x 996   | 2189539  | 895 x 396              | 21CORNICE        | CORNICE                   |
| 2117539 | 175 x 396   | 2189544  | 895 x 446              | 21CORNICESQ      | SQ CORNICE                |
| 2117549 | 175 x 496   | 2189549  | 895 x 496              | 21PELMET         | LIGHT RAIL                |
| 2117559 | 175 x 596   | 2189559  | 895 x 596              | 21CAN600         | CANOPY 600 x 180 x 455mm  |
| 2128349 | 283 x 496   | 2198059  | 980 x 596              | 21CAN1000        | CANOPY 1000 x 180 x 455mm |
| 2128359 | 283 x 596   | 21124529 | 1245 x 296             | 21WINE300        | WINE FASCIA 715 x 295mm   |
| 2128379 | 283 x 796   | 21124539 | 1245 x 396             | 21CURVE          | CURVED DOOR               |
| 2128389 | 283 x 896   | 21124544 | 1245 x 446             | 21GCURVE         | CURVED DOOR CLEAR GLAZED  |
| 2128399 | 283 x 996   | 21124549 | 1245 x 496             | 21CURVECORNICESQ | SQ CURVED CORNICE         |
| 2135549 | 355 x 496   | 21124559 | 1245 x 596             | 21CURVEPLINTH    | CURVED PLINTH             |
| 2135559 | 355 x 596   | 21F35579 | 355 x 796 FRAME        | 21PLINTH         | PLINTH 150 x 2440mm       |
| 2135579 | 355 x 796   | 21F35599 | 355 x 996 FRAME        | 21BOTTLE         | BOTTLE RACK 1500mm        |
| 2135589 | 355 x 896   | 21F71539 | 715 x 396 FRAME        |                  |                           |
| 2135599 | 355 x 996   | 21F71549 | 715 x 496 FRAME        |                  |                           |
| 2145059 | 450 x 596   | 21F71559 | 715 x 596 FRAME        |                  |                           |
| 2149059 | 490 x 596   | 21F89539 | 895 x 396 FRAME        |                  |                           |
| 2157029 | 570 x 296   | 21F89549 | 895 x 496 FRAME        |                  |                           |
| 2157039 | 570 x 396   | 21F89559 | 895 x 596 FRAME        |                  |                           |
| 2157044 | 570 x 446   | 21G35579 | 355 x 796 CLEAR GLAZED |                  |                           |
| 2157049 | 570 x 496   | 21G35599 | 355 x 996 CLEAR GLAZED |                  |                           |
| 2157059 | 570 x 596   | 21G71539 | 715 x 396 CLEAR GLAZED |                  |                           |
| 2171514 | 715 x 147   | 21G71549 | 715 x 496 CLEAR GLAZED |                  |                           |
| 2171525 | 715 x 256   | 21G71559 | 715 x 596 CLEAR GLAZED |                  |                           |
| 2171527 | 715 x 277   |          |                        |                  |                           |