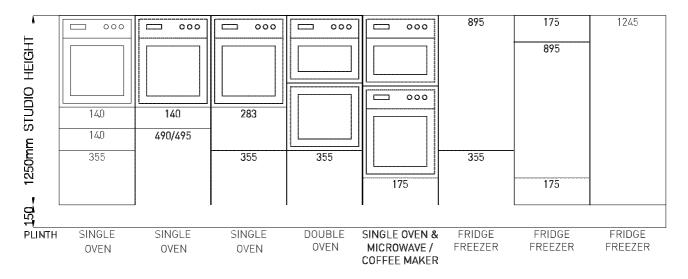

### Studio Installation Height - Appliances & Full Length Doors

### Medium Installation Height - Appliances & Full Length Doors

### Tall Installation Height - Appliances & Full Height Doors