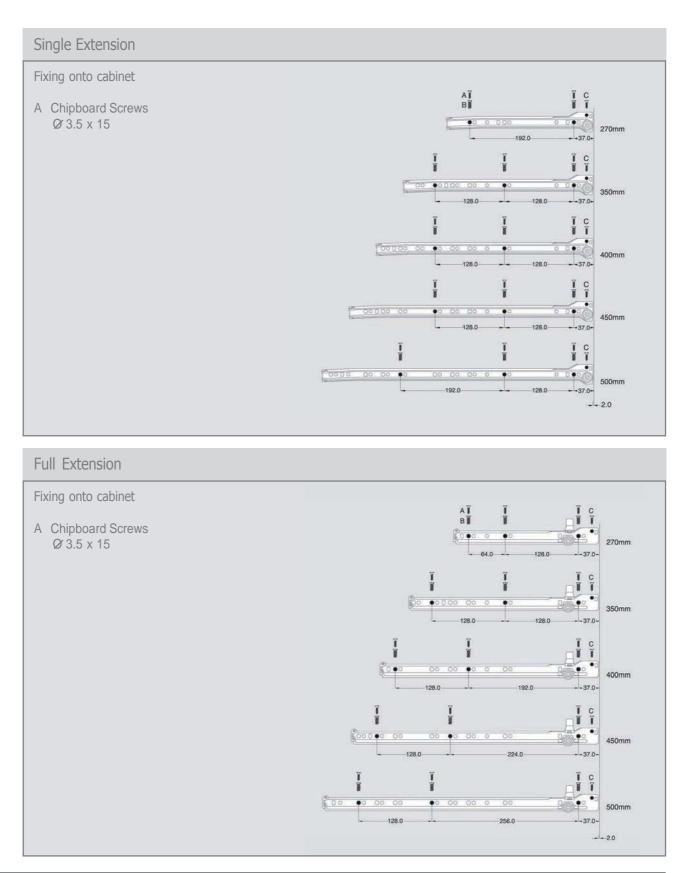

rawer sides and runners
- K Cover caps, screws and washers

#### Specification

- Available in cream
- t Load 30kg
- N Suitable for 15 or 18mm carcases
- FIRA tested to BS 6222 (1997): Part 2 to test level H

| CODE       | PRODUCT                                            |
|------------|----------------------------------------------------|
| 18BOX86300 | SHALLOW BOXED DRAWER FOR 300MM CABINET (86MM HIGH) |
| 18BOX86400 | SHALLOW BOXED DRAWER FOR 400MM CABINET (86MM HIGH) |
| 18BOX86500 | SHALLOW BOXED DRAWER FOR 500MM CABINET (86MM HIGH) |
| 18BOX86600 | SHALLOW BOXED DRAWER FOR 600MM CABINET (86MM HIGH) |
| 18BOX15500 | DEEP BOXED DRAWER FOR 500MM CABINET (150MM HIGH)   |
| 18BOX15600 | DEEP BOXED DRAWER FOR 600MM CABINET (150MM HIGH)   |



### IMPAZ Assembly, Removal and Adjustment



Craftsman

### IMPAZ Assembly, Removal and Adjustment



Drawer Front Assembly and Removal - Standard Bracket



Inner Drawer Assembly and Removal



#### Railing Assembly







Drawer Insertion - Single Extension



Drawer Insertion - Full Extension



#### Drawer Removal - Full Extension



Drawer Front Side Adjustment - Standard Bracket



### IMPAZ Assembly, Removal and Adjustment



Drawer Front - Tilt Adjustment



Drawer Front - Locking Piece



Divider Railing / Filing Cross Hanging Rail Assembly



IMPAZ Marking Devices







IMPAZ Drilling Jig



### Drawers IMPAZ Soft

### Impaz Soft Close Device Universal Soft Close Device for Single Wall Drawers

| Star and a star |  |
|-----------------|--|

| CODE          | PRODUCT                                       |
|--------------