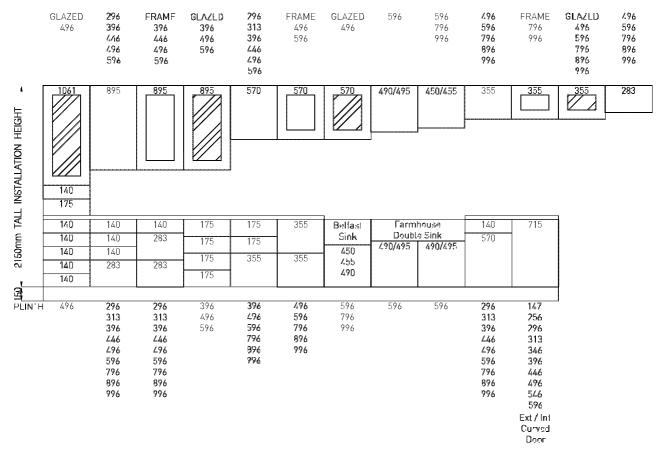

### Tall Installation Height - Door Combinations

### Tall Installation Height - Appliances & Full Height Doors