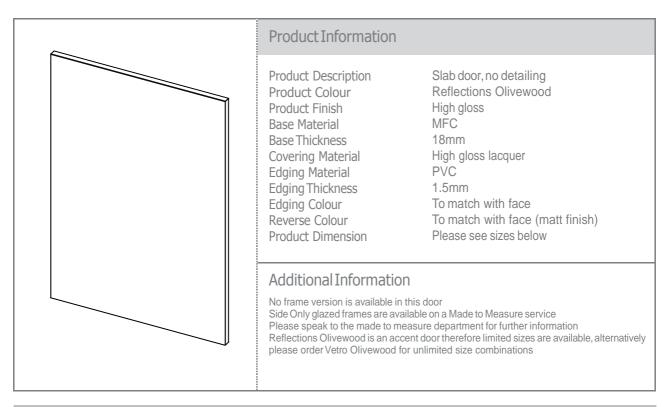

### Reflections Olivewood & Black

Create a contemporary and exclusive look with Reflections Olivewood. This exciting accent door can be mixed with other colours as shown here with Reflections Black to bring you the ultimate aesthetic.

### Contemporary Doors Reflections Olivewood

#### Door & Accessory Descriptions

| CODE     | DESCRIPTION |
|----------|-------------|
| 5235549  | 355 x 495   |
| 5235559  | 355 x 595   |
| 5235579  | 355 x 795   |
| 5235589  | 355 x 895   |
| 5235599  | 355 x 995   |
| 5271514  | 715 x 147   |
| 5271529  | 715 x 295   |
| 5271539  | 715 x 395   |
| 5271544  | 715 x 445   |
| 5271549  | 715 x 495   |
| 5271559  | 715 x 595   |
| 52124529 | 1245 x 295  |
| 52124549 | 1245 x 495  |

Curved doors and profiles are not available for Reflections Olivewood.

We are now able to offer Reflections /Vetro glazed frames as a made to measure service. These doors are available in sides only and any bespoke size is possible. Glazed frames come in 10 high gloss colours to match the Reflections range of doors.