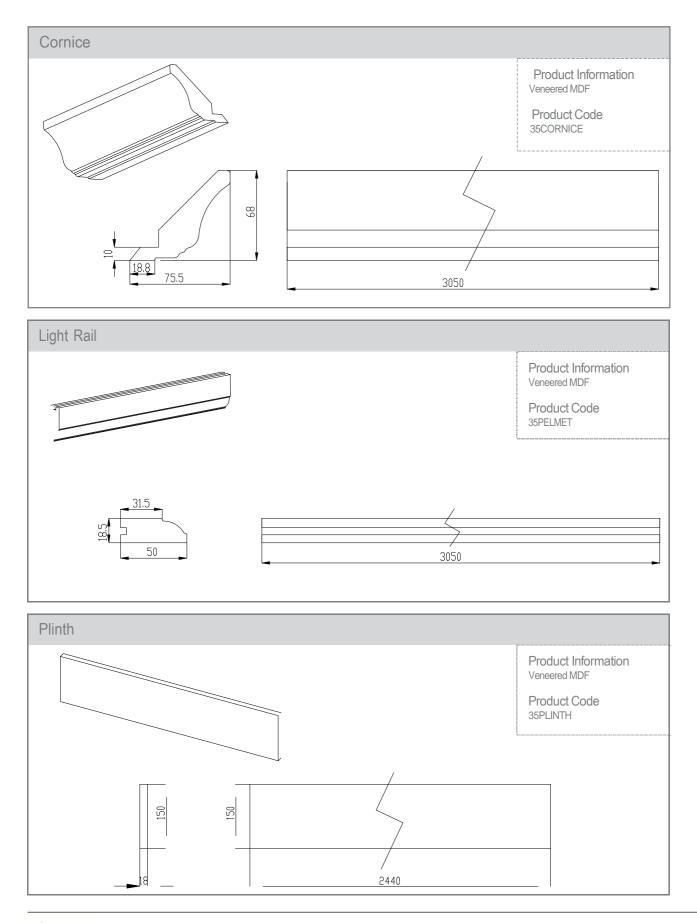

Whether you are looking for a classic shaker style or a traditional oak door, we have a huge range of doors and designs to suit your requirements.

#### Richmond

Timeless in its design, Richmond can be used to create any desired aesthetic from a contemporary to a classic kitchen. The warm and welcoming oak combined with its simple uncomplicated design make this a perfect choice for any environment.

\* The Premium Timber stamp of approval applies to doors that are made from real wood or real wood veneers.

#### Door & Accessory Descriptions

| CODE    | DESCRIPTION | CODE     | DESCRIPTION            | CODE             | DESCRIPTION               |
|---------|-------------|----------|------------------------|------------------|---------------------------|
| 2111059 | 110 x 596   | 2171529  | 715 x 296              | 21G89549         | 895 x 496 CLEAR GLAZED    |
| 2114029 | 140 x 296   | 2171531  | 715 x 313              | 21G89559         | 895 x 596 CLEAR GLAZED    |
| 2114039 | 140 x 396   | 2171534  | 715 x 346              | 21PILASTER       | PILASTER                  |
| 2114044 | 140 x 446   | 2171539  | 715 x 396              | 21PLATE570       | PLATE RACK 570mm          |
| 2114049 | 140 x 496   | 2171544  | 715 x 446              | 21PLATE120       | PLATE RACK 1200mm         |
| 2114059 | 140 x 596   | 2171549  | 715 x 496              | 21END780         | END PANEL 780 x 350mm     |
| 2114079 | 140 x 796   | 2171559  | 715 x 596              | 21END900         | END PANEL 900 x 600mm     |
| 2114089 | 140 x 896   | 2189529  | 895 x 296              | 21END2400        | END PANEL 2400 x 600mm    |
| 2114099 | 140 x 996   | 2189539  | 895 x 396              | 21CORNICE        | CORNICE                   |
| 2117539 | 175 x 396   | 2189544  | 895 x 446              | 21CORNICESQ      | SQ CORNICE                |
| 2117549 | 175 x 496   | 2189549  | 895 x 496              | 21PELMET         | LIGHT RAIL                |
| 2117559 | 175 x 596   | 2189559  | 895 x 596              | 21CAN600         | CANOPY 600 x 180 x 455mm  |
| 2128349 | 283 x 496   | 2198059  | 980 x 596              | 21CAN1000        | CANOPY 1000 x 180 x 455mm |
| 2128359 | 283 x 596   | 21124529 | 1245 x 296             | 21WINE300        | WINE FASCIA 715 x 295mm   |
| 2128379 | 283 x 796   | 21124539 | 1245 x 396             | 21CURVE          | CURVED DOOR               |
| 2128389 | 283 x 896   | 21124544 | 1245 x 446             | 21GCURVE         | CURVED DOOR CLEAR GLAZED  |
| 2128399 | 283 x 996   | 21124549 | 1245 x 496             | 21CURVECORNICESQ | SQ CURVED CORNICE         |
| 2135549 | 355 x 496   | 21124559 | 1245 x 596             | 21CURVEPLINTH    | CURVED PLINTH             |
| 2135559 | 355 x 596   | 21F35579 | 355 x 796 FRAME        | 21PLINTH         | PLINTH 150 x 2440mm       |
| 2135579 | 355 x 796   | 21F35599 | 355 x 996 FRAME        | 21BOTTLE         | BOTTLE RACK 1500mm        |
| 2135589 | 355 x 896   | 21F71539 | 715 x 396 FRAME        |                  |                           |
| 2135599 | 355 x 996   | 21F71549 | 715 x 496 FRAME        |                  |                           |
| 2145059 | 450 x 596   | 21F71559 | 715 x 596 FRAME        |                  |                           |
| 2149059 | 490 x 596   | 21F89539 | 895 x 396 FRAME        |                  |                           |
| 2157029 | 570 x 296   | 21F89549 | 895 x 496 FRAME        |                  |                           |
| 2157039 | 570 x 396   | 21F89559 | 895 x 596 FRAME        |                  |                           |
| 2157044 | 570 x 446   | 21G35579 | 355 x 796 CLEAR GLAZED |                  |                           |
| 2157049 | 570 x 496   | 21G35599 | 355 x 996 CLEAR GLAZED |                  |                           |
| 2157059 | 570 x 596   | 21G71539 | 715 x 396 CLEAR GLAZED |                  |                           |
| 2171514 | 715 x 147   | 21G71549 | 715 x 496 CLEAR GLAZED |                  |                           |
| 2171525 | 715 x 256   | 21G71559 | 715 x 596 CLEAR GLAZED |                  |                           |
| 2171527 | 715 x 277   |          |                        |                  |                           |