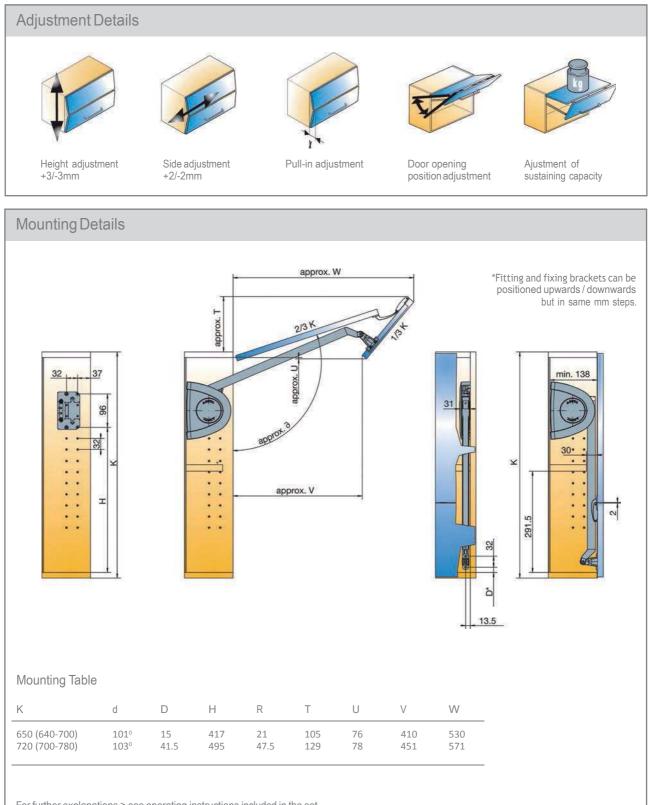

Door Lift System



Craftsman

### Huwilift Senso Bi Fold Door Lift System



#### Features:

- Y For bifold doors
- Y 'Touch control' feature for secure support of door in any position
- $\chi$  . Soft and safe closing of the door
- Smooth operation and ergonomic sequence motions on the hinge arm
- Minimal footprint of hardware accommodates usage in shallow cabinet depths
- Y Time saving installation and adjustment procedure
- A One system for a large variety of door weights
- Adjustable end-stop

| CODE       | DOOR SIZE                  | WEIGHT CAPACITY |
|------------|----------------------------|-----------------|
| 95HUWIL001 | 355mm (h) up to 600mm(w)   | 5-9KG           |
| 95HUWIL002 | 355mm (h) up to 1000mm (w) | 7-15KG          |



### Huwilift Senso Bi Fold Door Lift System



For further explanations > see operating instructions included in the set



### Huwilift Senso Bi Fold Door Lift System

Mounting Procedure & Adjustment Details





### Huwilift Senso Bi Fold Door Lift System





Craftsman

# Door Lift Mechanisms Classic Gas Lift

### Classic Gas Lift 60N / 80N / 100N Gas Lift





### Wirework Dynamic Soft Closing Wirework

Fitting instructions for the Dynamic wirework are available at the following website:

www.craftsmanltd.co.uk/wirework.pdf

#### 150mm Pull Out Base



### Features:

- X Cabinet width: 150mm
- Minimum internal cabinet depth: 450mm
- N Soft close mechanism
- x 25kg loading capacity

69DYN001

DESCRIPTION 150 PULL OUT BASE

Note: Fitting instructions supplied with product

#### 150mm Pull Out Towel Rail



#### Features:

69DYN015