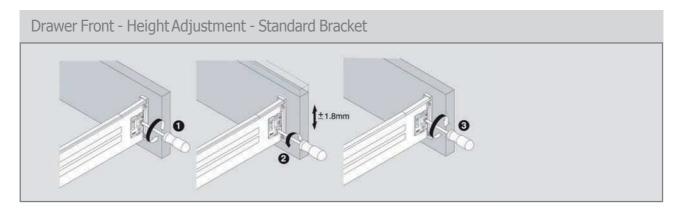

### Door Combinations Installation Heights

Studio / Low / Medium / Tall Installation Heights