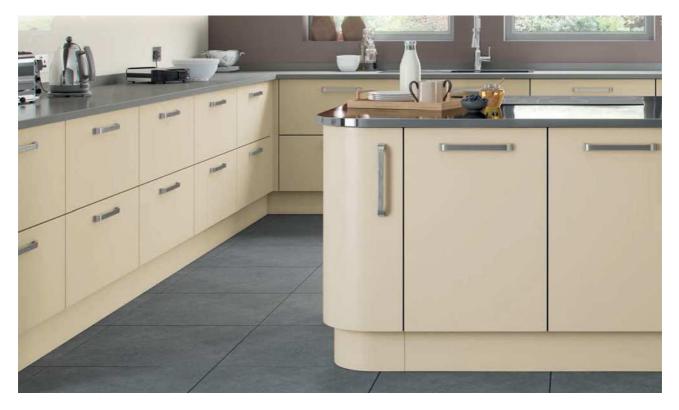

#### Reflections Cream & Oak

Reflections serve the latest in up-to-the-minute demands for flat, clean-lined, continentally styled kitchens. Here high gloss Cream and Oak are cleverly used together to give a contrasting, contradictory appearance with both contemporary and traditional aspects.