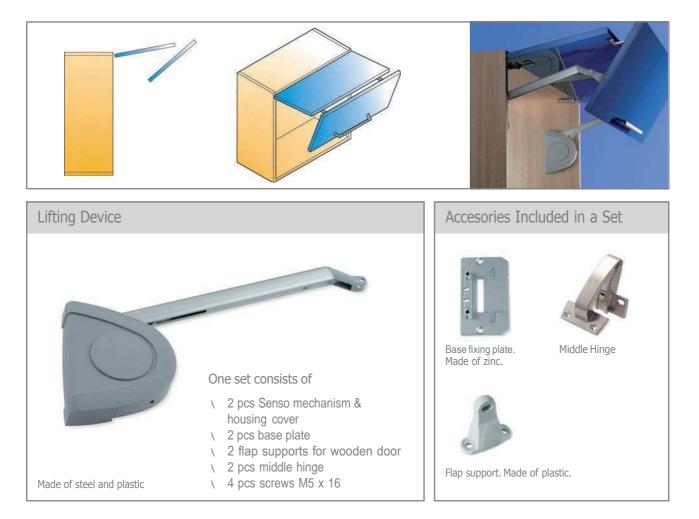

adjustment screw on damper

| CODE       | DOOR SIZE                  | WEIGHT CAPACITY |
|------------|----------------------------|-----------------|
| 95HUWIL003 | 400mm (h) up to 600mm(w)   | UP TO 5KG       |
| 95HUWIL004 | 400mm (h) up to 1000mm (w) | UPTO 7.6KG      |
| 95HUWIL004 | 500mm (h) up to 600mm (w)  | UPTO 7.6KG      |
| 95HUWIL005 | 500mm (h) up to 1000mm (w) | UPTO 8.2KG      |
| 95HUWIL006 | 500mm (h) up to 2000mm (w) | UP TO 17KG      |



# Door Lift Mechanisms Huwilift Free Lift

### Huwilift Free SOFT CLOSE Single Door Lift System

Mounting Procedure & Adjustment Details



TEL 0118 321 5892 FAX 0207 681 3652



# Door Lift Mechanisms Huwilift Free Lift

### Huwilift Free SOFT CLOSE Single Door Lift System



Craftsman

### Huwilift Senso Bi Fold Door Lift System



#### Features:

- Y For bifold doors
- Y 'Touch control' feature for secure support of door in any position
- $\chi$  . Soft and safe closing of the door
- Smooth operation and ergonomic sequence motions on the hinge arm
- Minimal footprint of hardware accommodates usage in shallow cabinet depths
- Y Time saving installation and adjustment procedure
- A One system for a large variety of door weights
- Adjustable end-stop

| CODE       | DOOR SIZE                  | WEIGHT CAPACITY |
|------------|----------------------------|-----------------|
| 95HUWIL001 | 355mm (h) up to 600mm(w)   | 5-9KG           |
| 95HUWIL002 | 355mm (h) up to 1000mm (w) | 7-15KG          |



### Huwilift Senso Bi Fold Door Lift System



For further explanations > see operating instructions included in the set