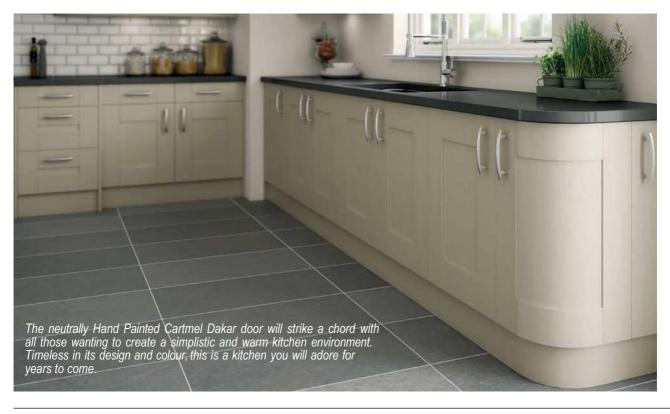

Doors

## Cartmel Hand Painted

Timeless in their design, our Cartmel hand painted doors create an elegant and welcoming environment in any home. The neutral tones and simplistic design offer an uncomplicated living space, one that can be matched with a plethora of accessories to create the perfect kitchen.







#### Cartmel Hand Painted Ivory

Suggested Board Match: Egger U104

Please note that the Cartmel Ivory Hand Painted door is different from the stock Cartmel Ivory door.



## Cartmel Hand Painted White



## Cartmel Hand Painted Cream

Suggested Board Match: Egger U108



## Cartmel Hand Painted Sage Green

Suggested Board Match: N/A



TEL 0118 321 5892 FAX 0207 681 3652



#### Cartmel Hand Painted French Grey

Suggested Board Match: N/A



#### **Cartmel Hand Painted Dakar**



### Cartmel Hand Painted Lava

Suggested Board Match: Egger U741



## Cartmel Hand Painted Chalkstone

Suggested Board Match: N/A



TEL 0118 321 5892 FAX 0207 681 3652





#### Door & Accessory Descriptions

| CODE    | DESCRIPTION           | CODE        | DESCRIPTION                 | CODE                                                                                                                   | DESCRIPTION                       |
|---------|-----------------------|-------------|-----------------------------|------------------------------------------------------------------------------------------------------------------------|-----------------------------------|
| 8111059 | 110 X 596 OVEN FILLER | 8171529     | 715 X 296 DOOR              | 81CURVECORNICESQ