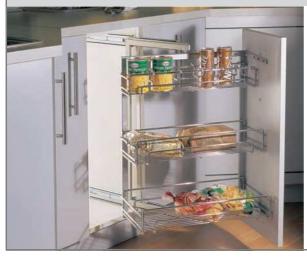

raftsmanltd.co.uk/wirework.pdf

# Wirework Dynamic Soft Closing Wirework

### Single Chrome Wire Baskets for Larders



#### Features:

- K Extra baskets for Dynamic larders
- Available as single baskets

| SKETFOR 300 LARDER  |
|---------------------|
|                     |
|                     |
| SKET FOR 400 LARDER |
| SKET FOR 500 LARDER |
| SKET FOR 600 LARDER |
|                     |
|                     |

#### Under Sink Pull Out



#### Features:

- K Cabinet width: 1000mm
- Minimum internal cabinet depth: 450mm
- Soft close mechanism
  - N Includes tray
- x 25kg loading capacity

# CODE DESCRIPTION 69DYN013 U SHAPED PULL OUT

Note: Fitting instructions supplied with product



### Wirework Classic Non-Soft Closing Wirework

#### 300mm Pull Out Right Hand Base (Easy Access)



300mm Pull Out Base Unit - Right Hand



#### Features:

- K Cabinet width: 300mm
- K Easy access right hand unit
- A Dimensions: 540 (D) x 245 (W) x 655mm (H)

DESCRIPTION

§ 15kg loading capacity

69BASE07

300 PULL OUT BASE - RIGHT HAND

Note: Fitting instructions supplied with product

#### Features:

- X Cabinet width: 300mm
- x Right hand unit
- N Dimensions: 520 (D) x 245 (W) x 630mm (H)

DESCRIPTION

15kg loading capacity

69BASE01

300 PULL OUT BASE - RIGHT HAND

Note: Fitting instructions supplied with product

### 300mm 45 Degree Angled Base - Right / Left Hand



#### Features:

- Cabinet width: 300mm
- Right & Left hand units available
- Y Dimensions: 520 (D) x 245 (W) x 630mm (H)
- § 15kg loading capacity

| 69BASE05 |                            |  |
|----------|-----------