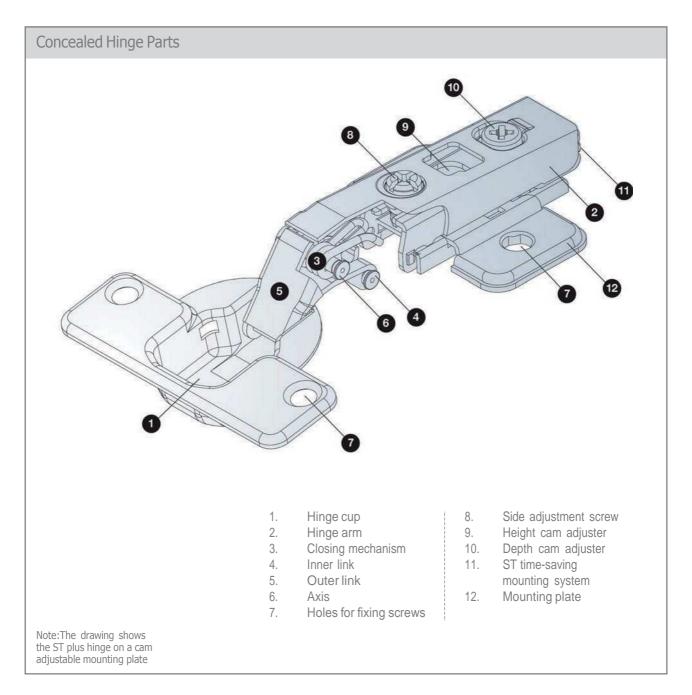

|

323



Craftsman WEB CRAFTSMAN4HOME.CO.UK EMAIL INFO@CRAFTSMANLTD.CO.UK

# Accessories

From storage solutions to hinges to sinks and taps; we source all the accessories

### Hinges 95 Degree Soft Close SILENCE Hinge

### Clip-On 95 Degree SILENCE Hinges With Integrated Soft Closing Piston







# 30 Degree Soft Close SILENCE Hinge

### Clip-On 30 Degree SILENCE Hinges With Integrated Soft Closing Piston



## Hinges 45 Degree Soft Close SILENCE Hinge

### Clip-On 45 Degree SILENCE Hinges With Integrated Soft Closing Piston



# 165 Degree Soft Close SILENCE Hinge

### Clip-On 165 Degree SILENCE Hinges With Integrated Soft Closing Piston





### Concealed Hinges Information





### Concealed Hinges Information

How to Achieve the Desired Door Overlay?



#### Door Clearance and Gap

The door clearance (F>Fmin) and gap (Z) represent the minimal necessary space needed for the correct opening and closing of the door. The minimal requierd values depend upon the cup drilling distance (K), door thickness (V) and type of hinge. The minimum clearance scale can be found in the catalogue. When using on double doors with one party-wall the door clearance must be twice as large (F>2Fmin).





### Concealed Hinges Information

# How to Assemble the Hinge and the Mounting Plate?



332

Craftsman

### Concealed Hinges Information

### How Many Hinges Per Door?





### Concealed Hinges Information

Side Adjustment





### Concealed Hinges Information

Height Adjustment