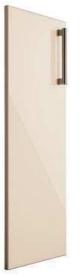

### High Gloss Cream

Contemporary doors in Cream high gloss, create a dramatic modern look in any kitchen. The 'Massiv' range of bar handles complement the design perfectly.

#### Door & Accessory Descriptions

| CODE    | DESCRIPTION | CODE     | DESCRIPTION     | CODE       | DESCRIPTION                 |
|---------|-------------|----------|-----------------|------------|-----------------------------|
| 2011059 | 110 x 596   | 2057049  | 570 x 496       | 20END78035 | END PANEL 780 x 350mm       |
| 2014029 | 140 x 296   | 2057059  | 570 x 596       | 20END90065 | END PANEL 900 x 650mm       |
| 2014039 | 140 x 396   | 2071514  | 715 x 147       | 20END24065 | END PANEL 2400 x 650mm      |
| 2014044 | 140 x 446   | 2071527  | 715 x 277       | 20MODERN   | MODERN CORNICE / LIGHT RAIL |
| 2014049 | 140 x 496   | 2071529  | 715 x 296       | 20PLINTH   | PLINTH 150 x 2550mm         |
| 2014059 | 140 x 596   | 2071531  | 715 x 313       |            |                             |
| 2014079 | 140 x 796   | 2071534  | 715 x 346       |            |                             |
| 2014089 | 140 x 896   | 2071539  | 715 x 396       |            |                             |
| 2014099 | 140 x 996   | 2071544  | 715 x 446       |            |                             |
| 2017539 | 175 x 396   | 2071549  | 715 x 496       |            |                             |
| 2017549 | 175 x 496   | 2071559  | 715 x 596       |            |                             |
| 2017559 | 175 x 596   | 2089529  | 895 x 296       |            |                             |
| 2028349 | 283 x 496   | 2089539  | 895 x 396       |            |                             |
| 2028359 | 283 x 596   | 2089549  | 895 x 496       |            |                             |
| 2028379 | 283 x 796   | 2089559  | 895 x 596       |            |                             |
| 2028399 | 283 x 996   | 2098059  | 980 x 596       |            |                             |
| 2035549 | 355 x 496   | 20124529 | 1245 x 296      |            |                             |
| 2035559 | 355 x 596   | 20124539 | 1245 x 396      |            |                             |
| 2035579 | 355 x 796   | 20124549 | 1245 x 496      |            |                             |
| 2035599 | 355 x 996   | 20124559 | 1245 x 596      |            |                             |
| 2045059 | 450 x 596   | 20F71539 | 715 x 396 FRAME |            |                             |
| 2049059 | 490 x 596   | 20F71549 | 715 x 496 FRAME |            |                             |
| 2057029 | 570 x 296   | 20F71559 | 715 x 596 FRAME |            |                             |
| 2057039 | 570 x 396   | 20F89549 | 895 x 496 FRAME |            |                             |