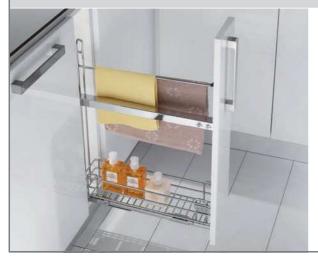

Bi Fold Door Lift System



For further explanations > see operating instructions included in the set



### Huwilift Senso Bi Fold Door Lift System

Mounting Procedure & Adjustment Details





### Huwilift Senso Bi Fold Door Lift System





Craftsman

# Door Lift Mechanisms Classic Gas Lift

### Classic Gas Lift 60N / 80N / 100N Gas Lift





### Wirework Dynamic Soft Closing Wirework

Fitting instructions for the Dynamic wirework are available at the following website:

www.craftsmanltd.co.uk/wirework.pdf

#### 150mm Pull Out Base



### Features:

- X Cabinet width: 150mm
- Minimum internal cabinet depth: 450mm
- N Soft close mechanism
- x 25kg loading capacity

69DYN001

DESCRIPTION 150 PULL OUT BASE

Note: Fitting instructions supplied with product

#### 150mm Pull Out Towel Rail



#### Features:

69DYN015

- X Cabinet width: 150mm
- Minimum internal cabinet depth: 450mm

DESCRIPTION 150 PULL OUTTOWEL RAIL

- N Soft close mechanism
- x 25kg loading capacity

Note: Fitting instructions supplied with product

#### 300mm Pull Out Base



#### Features:

- Cabinet width: 300mm
- Minimum internal cabinet depth: 450mm
- $\chi$  Soft close mechanism
- x 25kg loading capacity

| CODE     | DESCRIPTION             |  |
|----------|-------------------------|--|
| 69DYN002 | 300 PULL OUT BASE       |  |
|          |                         |  |
|          |                         |  |
|          |                         |  |
|          |                         |  |
|          | s supplied with product |  |



www.craftsmanltd.co.uk/wirework.pdf

# Wirework Dynamic & Deluxe