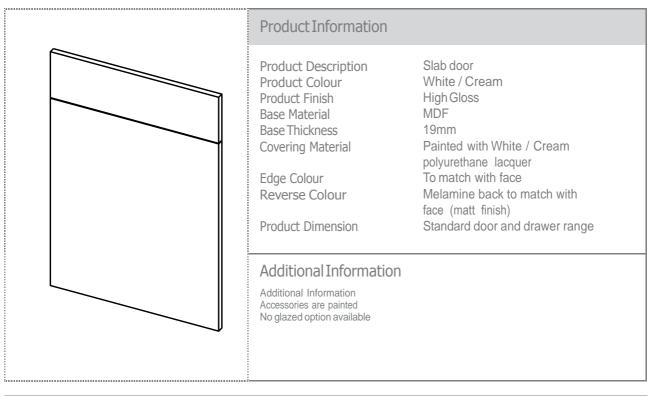

#### Cartmel Ivory

A perfect example of classic and contemporary working together to create the beautiful Cartmel door. Its modern look with classic characteristics provide a clean and neutral living space, which can be perfectly matched with a variety of accessories to bring depth and texture to your new kitchen.

The Cartmel Ivory door is perfect for all those wanting to create a clean and timeless look.