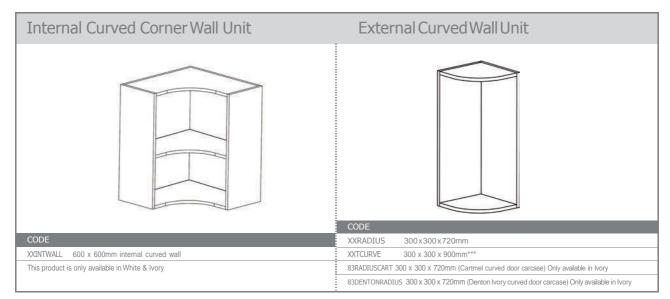

#### Door & Accessory Descriptions

| CODE      | DESCRIPTION     | CODE      | DESCRIPTION               | CODE                                                                                                                                                                                                                                                                                                                                                                                 | DESCRIPTION                              |
|-----------|-----------------|-----------|---------------------------|--------------------------------------------------------------------------------------------------------------------------------------------------------------------------------------------------------------------------------------------------------------------------------------------------------------------------------------------------------------------------------------|------------------------------------------|
| XX11059   | 110 x 596 SLAB  | XX57044   | 570 x 446                 | XXCORNICESQ                                                                                                                                                                                                                                                                                                                                                                          | SQUARE END STRAIGHT                      |
| XX14029   | 140 x 296       | XX57049   | 570 x 496                 |                                                                                                                                                                                                                                                                                                                                                                                      | CORNICE / PELMET                         |
| XX14039   | 140 x 396       | XX57059   | 570 x 596                 | XXCURVE                                                                                                                                                                                                                                                                                                                                                                              | CURVED DOOR 715MM TALL (EXT.             |
| XX14044   | 140 x 446       | XX71514   | 715 x 147                 | _                                                                                                                                                                                                                                                                                                                                                                                    | CURVE)****                               |
| XX14049   | 140 x 496       | XX71525   | 715 x 256                 | XXCURVE895MM                                                                                                                                                                                                                                                                                                                                                                         | CURVED DOOR 895MM TALL (EXT.             |
| XX14059   | 140 x 596       | XX71527R1 | 715 x 273 (RH CNR WALL)** | _                                                                                                                                                                                                                                                                                                                                                                                    | CURVE)****                               |
| XX14079   | 140 x 796       | XX71527L1 | 715 x 273 (LH CNR WALL)** | XXCURVECORNICESQ                                                                                                                                                                                                                                                                                                                                                                     | SQUARE END CURVED CORNICE                |
| XX14089   | 140 x 896       | XX71529   | 715 x 296                 |                                                                                                                                                                                                                                                                                                                                                                                      | /PELMET (EXT. CURVE)                     |
| XX14099   | 140 x 996       | XX71531R  | 715 x 313 (RH CNR BASE)** | XXCURVEPLINTH                                                                                                                                                                                                                                                                                                                                                                        | CURVED PLINTH (EXT. CURVE)               |
| XX17539   | 175 x 396       | XX71531L  | 715 x 313 (LH CNR BASE)** | XXINTWALL                                                                                                                                                                                                                                                                                                                                                                            | CURVED WALL DOOR (INT. CURVE)***         |
| XX17549   | 175 x 496       | XX71534   | 715 x 345                 | XXINTBASE                                                                                                                                                                                                                                                                                                                                                                            | CURVED BASE DOOR (INT. CURVE)***         |
| XX17559   | 175 x 596       | XX71539   | 715 x 396                 | XXINTCORNICE                                                                                                                                                                                                                                                                                                                                                                         | SQUARE END CURVED CORNICE                |
| XX28349   | 283 x 496       | XX71544   | 715 x 446                 |                                                                                                                                                                                                                                                                                                                                                                                      | / PELMET (INT.CURVE)                     |
| XX28359   | 283 x 596       | XX71549   | 715 x 496                 | XXINTPLINTH                                                                                                                                                                                                                                                                                                                                                                          | CURVED PLINTH (INT. CURVE)               |
| XX28379   | 283 x 796       | XX71554   | 715 x 546                 | XXEP780                                                                                                                                                                                                                                                                                                                                                                              | END PANEL SLAB 780 x 350mm x 22mm        |
| XX28389   | 283 x 896       | XX71559   | 715 x 596                 | XXEP900                                                                                                                                                                                                                                                                                                                                                                              | END PANEL SLAB 900 x 650mm x 22mm        |
| XX28399   | 283 x 996       | XX89529   | 895 x 296                 | XXEPSHAPE900                                                                                                                                                                                                                                                                                                                                                                         | END PANEL SHAPE 900 x 650mm x 22mm       |
| XX35549   | 355 x 496       | XX89539   | 895 x 396                 | XXEP2400                                                                                                                                                                                                                                                                                                                                                                             | END PANEL SLAB 2400 x 650mm x 22mm       |
| XXSB35549 | 355 x 496 SLAB* | XX89544   | 895 x 446                 | 50EP240018                                                                                                                                                                                                                                                                                                                                                                           | BLACK END PANEL SLAB 2400 x 650mm x 18mm |
| XX35559   | 355 x 596       | XX89549   | 895 x 496                 | XXPLINTH                                                                                                                                                                                                                                                                                                                                                                             | PLINTH 3050 x 150 x 18mm                 |
| XXSB35559 | 355 x 596 SLAB* | XX89559   | 895 x 596                 | XXCPEXTERNAL                                                                                                                                                                                                                                                                                                                                                                         | EXTERNAL POST SHAPED                     |
| XX35579   | 355 x 796       | XX98059   | 980 x 596                 | XXCPSHAPED                                                                                                                                                                                                                                                                                                                                                                           | CORNER POST SHAPED                       |
| XXSB35579 | 355 x 796 SLAB* | XX124529  | 1245 x 296                | XXCPSLAB                                                                                                                                                                                                                                                                                                                                                                             | CORNER POST SLAB                         |
| XX35589   | 355 x 896       | XX124539  | 1245 x 396                | _                                                                                                                                                                                                                                                                                                                                                                                    |                                          |
| XXSB35589 | 355 x 896 SLAB* | XX124544  | 1245 x 446                | <ul> <li>FIRA approved BS6222 (1999) part 3.</li> <li>* 355 Slab doors are for the top door of a bi-fold<br/>system to allow for the fitting of the mechanism.</li> <li>** Corner doors are handed and it is advised that both<br/>LH and RH corner doors are purchased.</li> <li>*** Internal curved doors are sold as sets</li> <li>**** Not available in Lucente Black</li> </ul> |                                          |
| XX35599   | 355 x 996       | XX124549  | 1245 x 496                |                                                                                                                                                                                                                                                                                                                                                                                      |                                          |
| XXSB35599 | 355 x 996 SLAB* | XX124559  | 1245 x 596                |                                                                                                                                                                                                                                                                                                                                                                                      |                                          |
| XX45059   | 450 x 596       | XXF35579  | 355 x 796 FRAME           |                                                                                                                                                                                                                                                                                                                                                                                      |                                          |
| XX49059   | 490 x 596       | XXF35599  | 355 x 996 FRAME           |                                                                                                                                                                                                                                                                                                                                                                                      |                                          |
| XX57029   | 570 x 296       | XXF71539  | 715 x 396 FRAME           |                                                                                                                                                                                                                                                                                                                                                                                      |                                          |
| XX57039   | 570 x 396       | XXF71549  | 715 x 496 FRAME           | When ordering please replace XX with the prefix code below                                                                                                                                                                                                                                                                                                                           |                                          |
|           |                 |           |                           |                                                                                                                                                                                                                                                                                                                                                                                      |                                          |