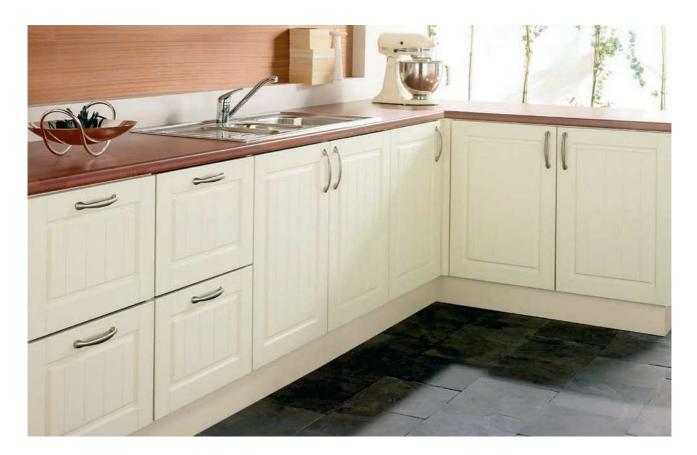

#### Cartmel Ivory

A perfect example of classic and contemporary working together to create the beautiful Cartmel door. Its modern look with classic characteristics provide a clean and neutral living space, which can be perfectly matched with a variety of accessories to bring depth and texture to your new kitchen.

The Cartmel Ivory door is perfect for all those wanting to create a clean and timeless look.