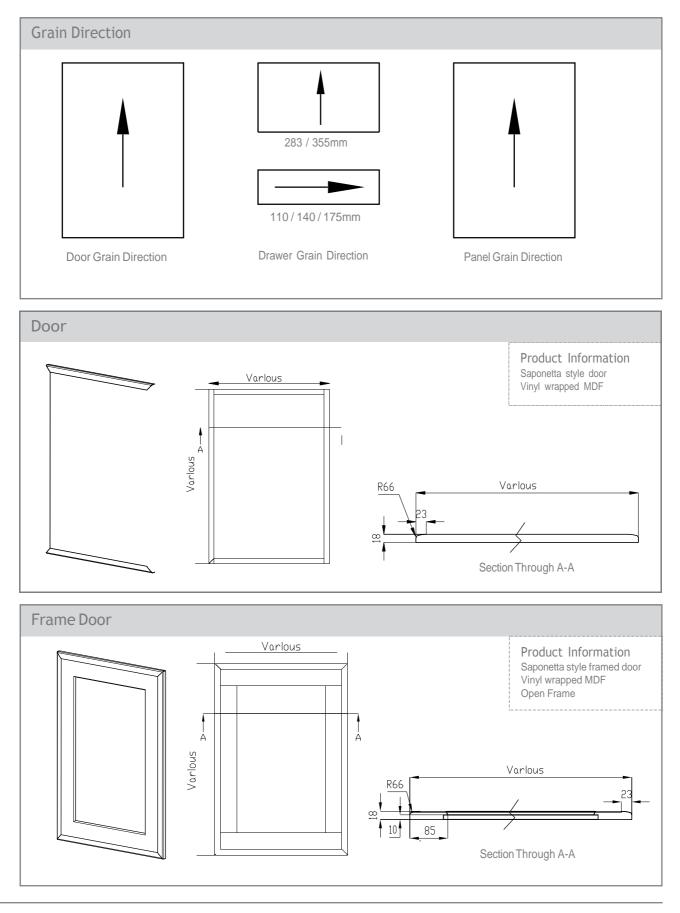

### Door Combinations Installation Heights

Studio / Low / Medium / Tall Installation Heights

### Studio Installation Height - Appliances & Full Length Doors

### Low Installation Height - Door Combinations

### Low Installation Height - Appliances & Full Height Doors

### Door Combinations Medium Installation Heights

### Medium Installation Height - Appliances & Full Length Doors

### Tall Installation Height - Door Combinations

### Tall Installation Height - Appliances & Full Height Doors