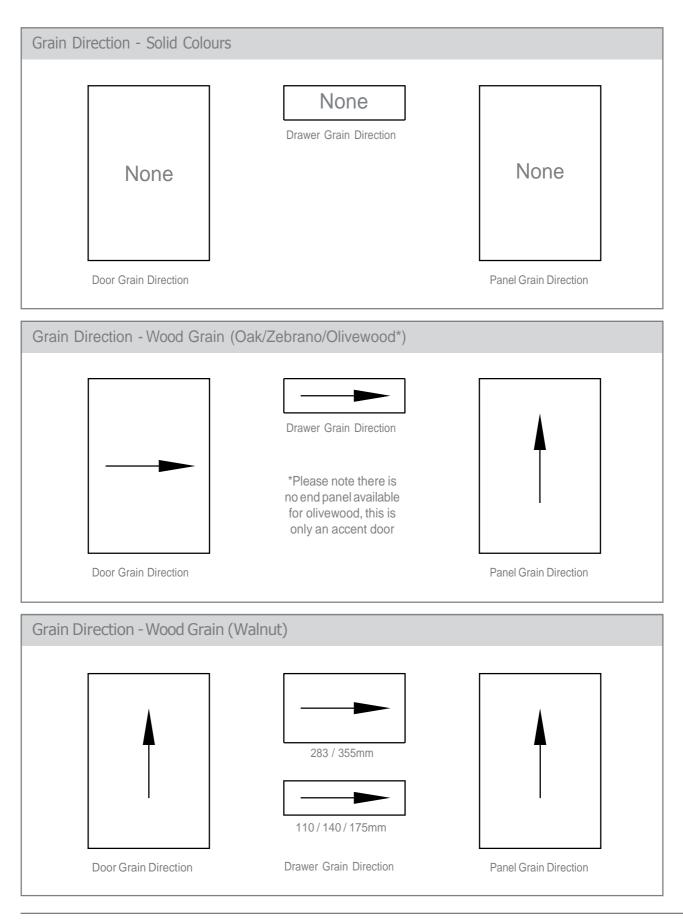

#### Door & Accessory Descriptions

| CODE    | DESCRIPTION | CODE            | DESCRIPTION              | CODE                                                                                                    | DESCRIPTION                 |  |
|---------|-------------|-----------------|--------------------------|---------------------------------------------------------------------------------------------------------|-----------------------------|--|
| XX11059 | 110 x 596   | XX71529         | 715 x 296                | XXMODERN                                                                                                | MODERN CORNICE / LIGHT RAIL |  |
| XX14029 | 140 x 296   | XX71531         | 715 x 313                | XXCORNICESQ                                                                                             | SQUARE END STRAIGHT         |  |
| XX14039 | 140 x 396   | XX71534         | 715 x 346                |                                                                                                         | CORNICE/PELMET              |  |
| XX14044 | 140 x 446   | XX71539         | 715 x 396                | XXE90065                                                                                                | END PANEL 900 x 650mm       |  |
| XX14049 | 140 x 496   | XX71544         | 715 x 445                | XXE240065                                                                                               | END PANEL 2400 x 650mm      |  |
| XX14059 | 140 x 596   | XX71549         | 715 x 495                | XXE78035                                                                                                | END PANEL 780 x 350mm       |  |
| XX14079 | 140 x 796   | XX71554         | 715 x 545***             | XXPLINTH                                                                                                | PLINTH 150 x 2400mm         |  |
| XX14089 | 140 x 896   | XX71559         | 715 x 595                | XXCURVE715                                                                                              | CURVED DOOR**               |  |
| XX14099 | 140 x 996   | XX89529         | 895 x 296                | XXCURVECORNICESQ                                                                                        | SQUARE END CURVED           |  |
| XX17539 | 175 x 396   | XX89539         | 895 x 396                |                                                                                                         | CORNICE / PELMET**          |  |
| XX17549 | 175 x 496   | XX89544         | 895 x 446**              | XXCURVEPLINTH                                                                                           | CURVEDPLINTH**              |  |
| XX17559 | 175 x 596   | XX89549         | 895 x 496                |                                                                                                         |                             |  |
| XX28349 | 283 x 496   | XX89559         | 895 x 596                | ** Not available in Wenge<br>*** Not available in Cream Ash                                             |                             |  |
| XX28359 | 283 x 596   | XX98059         | 980 x 596                |                                                                                                         |                             |  |
| XX28379 | 283 x 796   | XX124529        | 1245 x 296               | Grain Direction                                                                                         |                             |  |
| XX28389 | 283 x 896   | XX124539        | 1245 x 396               | All Frontals Horizontal                                                                                 |                             |  |
| XX28399 | 283 x 996   | XX124544        | 1245 x 446**             | All Panels Vertical<br>Profile Horizontal<br>When ordering please replace XX with the prefix code below |                             |  |
| XX35549 | 355 x 496   | XX124549        | 1245 x 496               |                                                                                                         |                             |  |
| XX35559 | 355 x 596   | XX124559        | 1245 x 596               |                                                                                                         |                             |  |
| XX35579 | 355 x 796   | Glazed and Fram | es for Madison Wenge     | Prefix 26 = Wenge<br>Prefix 28 = Cream Ash                                                              |                             |  |
| XX35589 | 355 x 896   | 26F71549        | 715 x 496 FRAME          | Example: 2611059 Madison                                                                                | Nenge 110 x 595mm           |  |
| XX35599 | 355 x 996   | 26F106149       | 1061 x 496 FRAME         |                                                                                                         | Weigerrox355mm              |  |
| XX45059 | 450 x 596   | 26G71539        | 715 x 396 SATIN GLAZED   |                                                                                                         |                             |  |
| XX49059 | 490 x 596   | 26G71549        | 715 x 496 SATIN GLAZED   |                                                                                                         |                             |  |
| XX57029 | 570 x 296   | Glazed and Fram | es for Madison Cream Ash |                                                                                                         |                             |  |
| XX57039 | 570 x 396   | 28F71539        | 715 x 396 FRAME          |                                                                                                         |                             |  |
| XX57044 | 570 x 446   | 28G71549        | 715 x 496 SATIN GLAZED   |                                                                                                         |                             |  |
| XX57049 | 570 x 496   |                 |                          |                                                                                                         |                             |  |
| XX57059 | 570 x 596   |                 |                          |                                                                                                         |                             |  |
| XX71514 | 715 x 147   |                 |                          |                                                                                                         |                             |  |
| XX71525 | 715 x 256** |                 |                          |                                                                                                         |                             |  |
| XX71527 | 715 x 277   |                 |                          |                                                                                                         |                             |  |