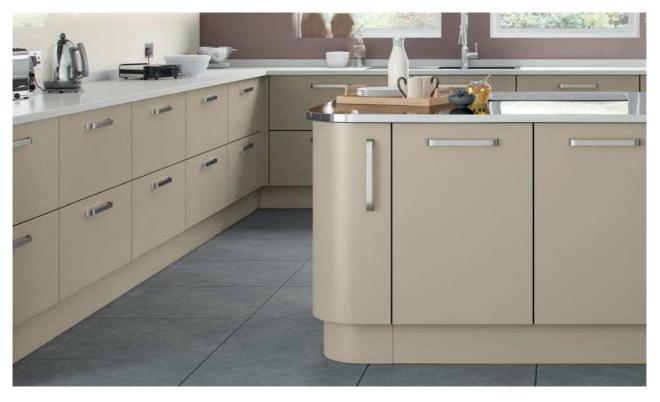

|                                             |                                                                   |
|           |                 |          |                           |                                             |                                                                   |







# Made to Order Doors

## Lusso Hand Painted

Create an elegant and exclusive look in your home by choosing our Lusso hand painted door. This high class door delivers style and sophistication, whilst the addition of curve and colour brings a bespoke and soft image to your kitchen.







#### Lusso Hand Painted Ivory

Suggested Board Match: Egger U104



## Lusso Hand Painted White





#### Lusso Hand Painted Cream

Suggested Board Match: Egger U108



## Lusso Hand Painted Dakar





#### Lusso Hand Painted Olive

Suggested Board Match: Egger U631



## Lusso Hand Painted Lava



# Made to Order Doors

#### Lusso Hand Painted Brown Grey

Suggested Board Match: Egger U795



#### Lusso Hand Painted Stone Grey





#### Lusso Hand Painted Mussel

Suggested Board Match: Egger U100



#### Lusso Hand Painted Light Grey



# Made to Order Doors



#### Door & Accessory Descriptions

| CODE    | DESCRIPTION          | CODE     | DESCRIPTION           | CODE             | DESCRIPTION                              |
|---------|----------------------|----------|-----------------------|------------------|------------------------------------------|
| 7311059 | 110 X 596 LUSSO DOOR | 7357059  | 570 X 596 LUSSO DOOR  | 73EP780          | LUSSO END PANEL 780 x 350 x 19mm