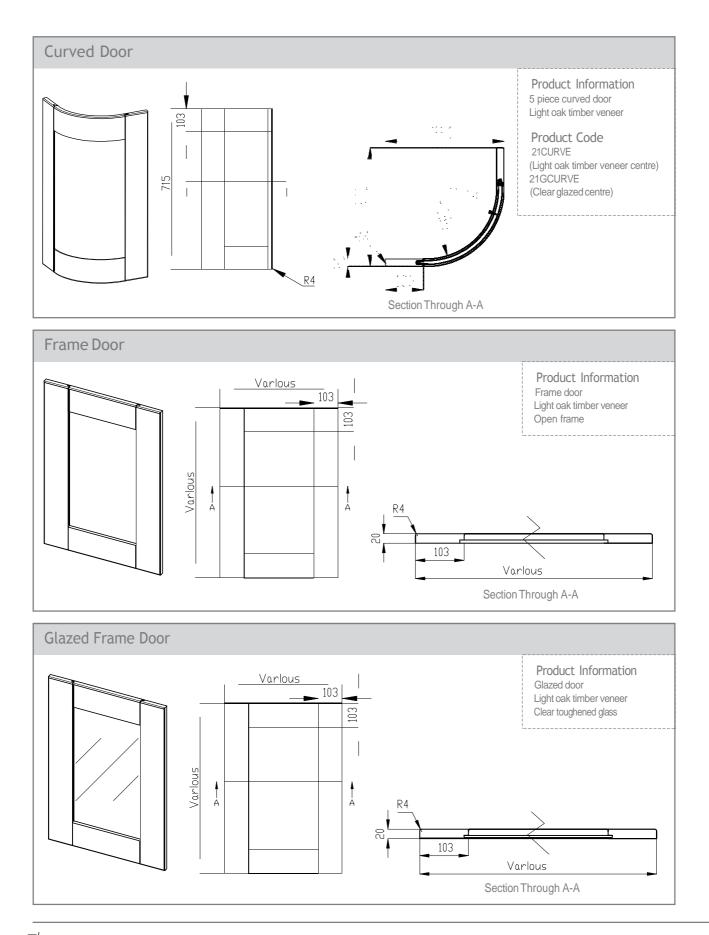

### Reflections High Gloss Slab And Curved Door Range

Reflections High Gloss slab door range is available in 6 solid colours and 4 wood grains. These highly popular doors can create any look required from an ultra contemporary sleek aesthetic to an elegant classic look. Curved doors and accessories are available for the solid colours which enable unlimited and exciting possibilities.

Curved doors and profiles are not available for Reflections Olivewood.

We are now able to offer Reflections /Vetro glazed frames as a made to measure service. These doors are available in sides only and any bespoke size is possible. Glazed frames come in 10 high gloss colours to match the Reflections range of doors.