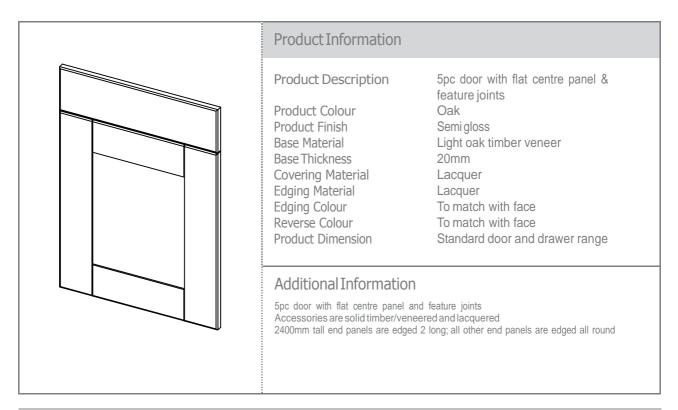

#### Richmond

Timeless in its design, Richmond can be used to create any desired aesthetic from a contemporary to a classic kitchen. The warm and welcoming oak combined with its simple uncomplicated design make this a perfect choice for any environment.