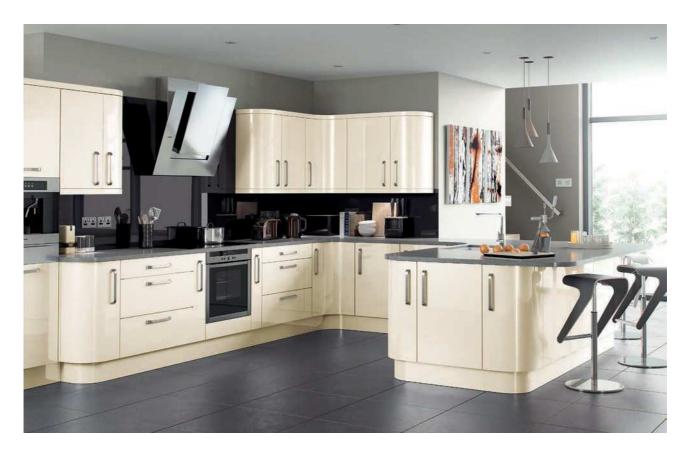

#### Cartmel Ivory

A perfect example of classic and contemporary working together to create the beautiful Cartmel door. Its modern look with classic characteristics provide a clean and neutral living space, which can be perfectly matched with a variety of accessories to bring depth and texture to your new kitchen.

The Cartmel Ivory door is perfect for all those wanting to create a clean and timeless look.