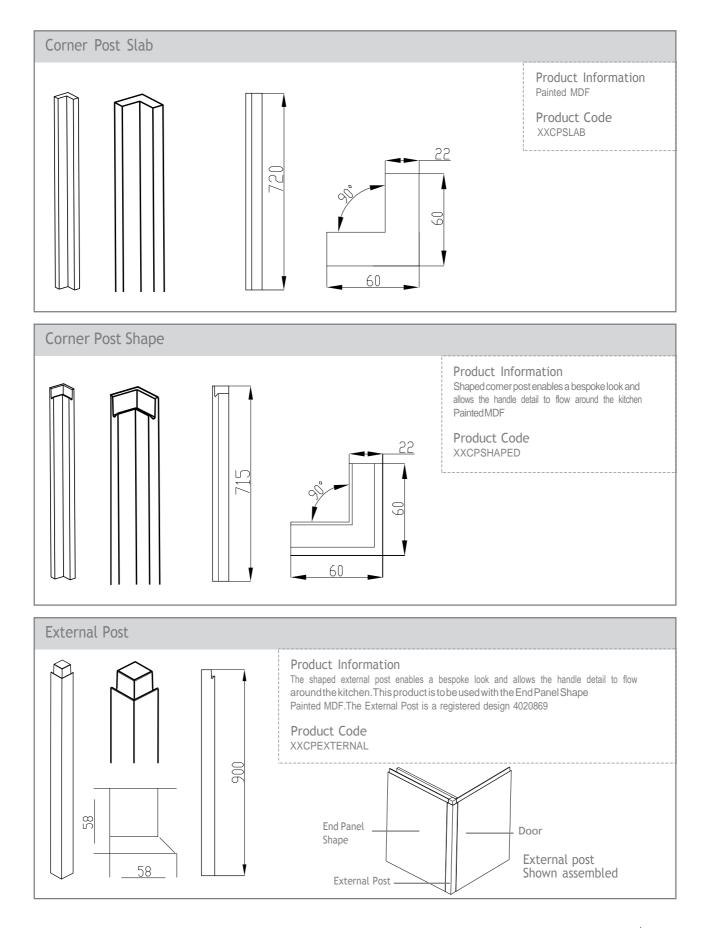

#### Door & Accessory Descriptions

| CODE      | DESCRIPTION     | CODE      | DESCRIPTION               | CODE                                                                                                                                                                                                                                                                                                                                                                                 | DESCRIPTION                              |
|-----------|-----------------|-----------|---------------------------|--------------------------------------------------------------------------------------------------------------------------------------------------------------------------------------------------------------------------------------------------------------------------------------------------------------------------------------------------------------------------------------|------------------------------------------|
| XX11059   | 110 x 596 SLAB  | XX57044   | 570 x 446                 | XXCORNICESQ                                                                                                                                                                                                                                                                                                                                                                          | SQUARE END STRAIGHT                      |
| XX14029   | 140 x 296       | XX57049   | 570 x 496                 |                                                                                                                                                                                                                                                                                                                                                                                      | CORNICE / PELMET                         |
| XX14039   | 140 x 396       | XX57059   | 570 x 596                 | XXCURVE                                                                                                                                                                                                                                                                                                                                                                              | CURVED DOOR 715MM TALL (EXT.             |
| XX14044   | 140 x 446       | XX71514   | 715 x 147                 | _                                                                                                                                                                                                                                                                                                                                                                                    | CURVE)****                               |
| XX14049   | 140 x 496       | XX71525   | 715 x 256                 | XXCURVE895MM                                                                                                                                                                                                                                                                                                                                                                         | CURVED DOOR 895MM TALL (EXT.             |
| XX14059   | 140 x 596       | XX71527R1 | 715 x 273 (RH CNR WALL)** | _                                                                                                                                                                                                                                                                                                                                                                                    | CURVE)****                               |
| XX14079   | 140 x 796       | XX71527L1 | 715 x 273 (LH CNR WALL)** | XXCURVECORNICESQ                                                                                                                                                                                                                                                                                                                                                                     | SQUARE END CURVED CORNICE                |
| XX14089   | 140 x 896       | XX71529   | 715 x 296                 |                                                                                                                                                                                                                                                                                                                                                                                      | /PELMET (EXT. CURVE)                     |
| XX14099   | 140 x 996       | XX71531R  | 715 x 313 (RH CNR BASE)** | XXCURVEPLINTH                                                                                                                                                                                                                                                                                                                                                                        | CURVED PLINTH (EXT. CURVE)               |
| XX17539   | 175 x 396       | XX71531L  | 715 x 313 (LH CNR BASE)** | XXINTWALL                                                                                                                                                                                                                                                                                                                                                                            | CURVED WALL DOOR (INT. CURVE)***         |
| XX17549   | 175 x 496       | XX71534   | 715 x 345                 | XXINTBASE                                                                                                                                                                                                                                                                                                                                                                            | CURVED BASE DOOR (INT. CURVE)***         |
| XX17559   | 175 x 596       | XX71539   | 715 x 396                 | XXINTCORNICE                                                                                                                                                                                                                                                                                                                                                                         | SQUARE END CURVED CORNICE                |
| XX28349   | 283 x 496       | XX71544   | 715 x 446                 |                                                                                                                                                                                                                                                                                                                                                                                      | / PELMET (INT.CURVE)                     |
| XX28359   | 283 x 596       | XX71549   | 715 x 496                 | XXINTPLINTH                                                                                                                                                                                                                                                                                                                                                                          | CURVED PLINTH (INT. CURVE)               |
| XX28379   | 283 x 796       | XX71554   | 715 x 546                 | XXEP780                                                                                                                                                                                                                                                                                                                                                                              | END PANEL SLAB 780 x 350mm x 22mm        |
| XX28389   | 283 x 896       | XX71559   | 715 x 596                 | XXEP900                                                                                                                                                                                                                                                                                                                                                                              | END PANEL SLAB 900 x 650mm x 22mm        |
| XX28399   | 283 x 996       | XX89529   | 895 x 296                 | XXEPSHAPE900                                                                                                                                                                                                                                                                                                                                                                         | END PANEL SHAPE 900 x 650mm x 22mm       |
| XX35549   | 355 x 496       | XX89539   | 895 x 396                 | XXEP2400                                                                                                                                                                                                                                                                                                                                                                             | END PANEL SLAB 2400 x 650mm x 22mm       |
| XXSB35549 | 355 x 496 SLAB* | XX89544   | 895 x 446                 | 50EP240018                                                                                                                                                                                                                                                                                                                                                                           | BLACK END PANEL SLAB 2400 x 650mm x 18mm |
| XX35559   | 355 x 596       | XX89549   | 895 x 496                 | XXPLINTH                                                                                                                                                                                                                                                                                                                                                                             | PLINTH 3050 x 150 x 18mm                 |
| XXSB35559 | 355 x 596 SLAB* | XX89559   | 895 x 596                 | XXCPEXTERNAL                                                                                                                                                                                                                                                                                                                                                                         | EXTERNAL POST SHAPED                     |
| XX35579   | 355 x 796       | XX98059   | 980 x 596                 | XXCPSHAPED                                                                                                                                                                                                                                                                                                                                                                           | CORNER POST SHAPED                       |
| XXSB35579 | 355 x 796 SLAB* | XX124529  | 1245 x 296                | XXCPSLAB                                                                                                                                                                                                                                                                                                                                                                             | CORNER POST SLAB                         |
| XX35589   | 355 x 896       | XX124539  | 1245 x 396                | _                                                                                                                                                                                                                                                                                                                                                                                    |                                          |
| XXSB35589 | 355 x 896 SLAB* | XX124544  | 1245 x 446                | <ul> <li>FIRA approved BS6222 (1999) part 3.</li> <li>* 355 Slab doors are for the top door of a bi-fold<br/>system to allow for the fitting of the mechanism.</li> <li>** Corner doors are handed and it is advised that both<br/>LH and RH corner doors are purchased.</li> <li>*** Internal curved doors are sold as sets</li> <li>**** Not available in Lucente Black</li> </ul> |                                          |
| XX35599   | 355 x 996       | XX124549  | 1245 x 496                |                                                                                                                                                                                                                                                                                                                                                                                      |                                          |
| XXSB35599 | 355 x 996 SLAB* | XX124559  | 1245 x 596                |                                                                                                                                                                                                                                                                                                                                                                                      |                                          |
| XX45059   | 450 x 596       | XXF35579  | 355 x 796 FRAME           |                                                                                                                                                                                                                                                                                                                                                                                      |                                          |
| XX49059   | 490 x 596       | XXF35599  | 355 x 996 FRAME           |                                                                                                                                                                                                                                                                                                                                                                                      |                                          |
| XX57029   | 570 x 296       | XXF71539  | 715 x 396 FRAME           |                                                                                                                                                                                                                                                                                                                                                                                      |                                          |
| XX57039   | 570 x 396       | XXF71549  | 715 x 496 FRAME           | When ordering please replace XX with the prefix code below                                                                                                                                                                                                                                                                                                                           |                                          |
|           |                 |           |                           |                                                                                                                                                                                                                                                                                                                                                                                      |                                          |