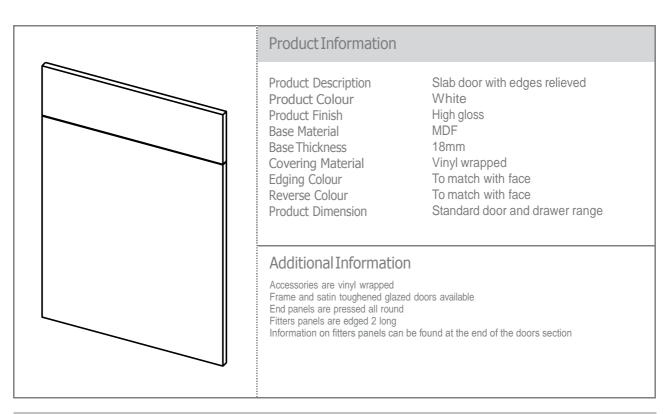

### High Gloss Cream

Contemporary doors in Cream high gloss, create a dramatic modern look in any kitchen. The 'Massiv' range of bar handles complement the design perfectly.