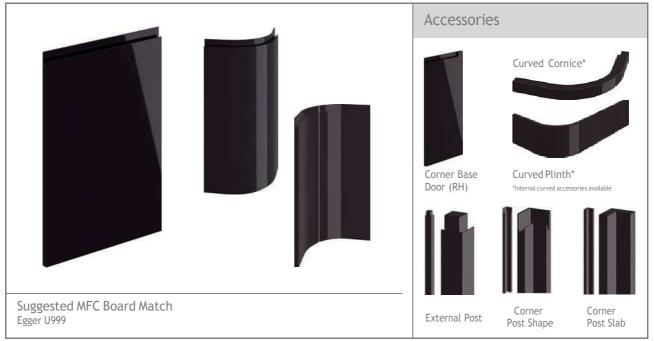

### Lucente Black

An exciting and powerful statement is created by the use of Lucente Black. The clean-lined, uncomplicated, handleless door brings a sense of simplicity and timeless appeal.

The introduction of internal curved doors provides an effortless flow around the kitchen, bringing with it pleasure to the user.