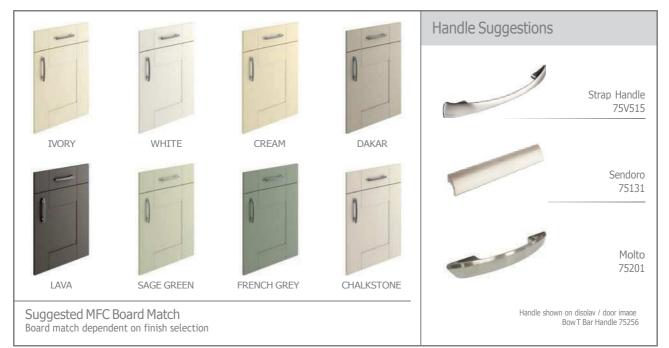

#### Cartmel Ivory

A perfect example of classic and contemporary working together to create the beautiful Cartmel door. Its modern look with classic characteristics provide a clean and neutral living space, which can be perfectly matched with a variety of accessories to bring depth and texture to your new kitchen.

The Cartmel Ivory door is perfect for all those wanting to create a clean and timeless look.