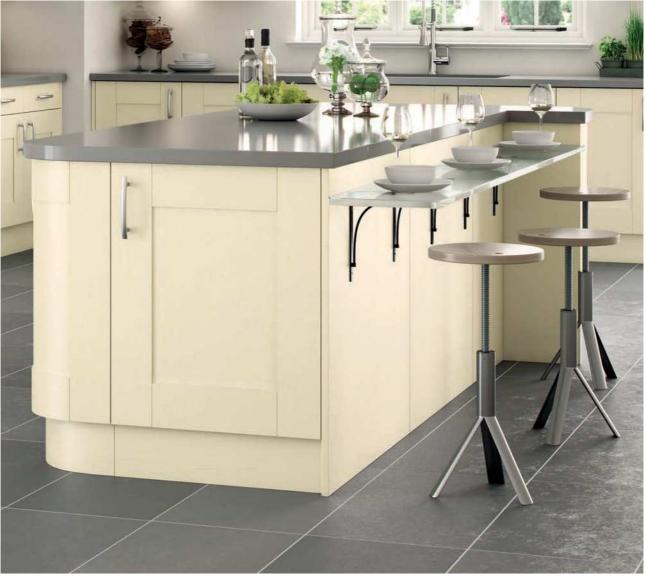

#### Cartmel Ivory

A perfect example of classic and contemporary working together to create the beautiful Cartmel door. Its modern look with classic characteristics provide a clean and neutral living space, which can be perfectly matched with a variety of accessories to bring depth and texture to your new kitchen.

The Cartmel Ivory door is perfect for all those wanting to create a clean and timeless look.