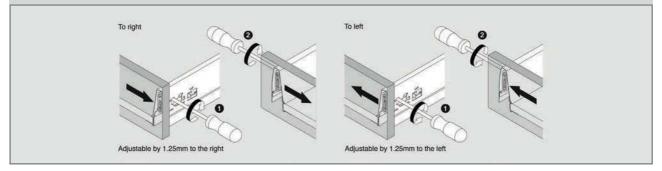

RAWER                          |
| 435mm                  |        | 485mm  |        |        | 685mm                           |
| 900<br>DRAWER<br>785mm |        |        |        | DR     | .000<br>AWER<br><sup>35mm</sup> |

#### **IMPORTANT**

Please ensure that the runner and soft close unit is kept clean and free from dust. When installing worktops, please cover runners to avoid particles entering the mechanism.



T3 Assembly, Removal and Adjustment



150mm / 200mm Drawer Assembly - Wooden Back



Standard Drawer Assembly - Steel Back



#### Drawer Front Assembly and Removal





T3 Assembly, Removal and Adjustment





Inner Drawer S Assembly / Removal



#### Inner Drawer Side Extend HS Assembly





### T3 Assembly, Removal and Adjustment







Drawer Front - Side Adjustment







T3 Marking Devices



### TRIOMAX Drilling Jig



\_raftsman

### Drawers **IMPAZ** Drawers

#### IMPAZ Standard Drawer / Inner Drawer - Single Extension



Single Extension

Self closing feature

Load capacity of 30kg

Smooth rolling mechanism

Y Double out-stop safety feature

K Epoxy coated

Steel drawer side panels 85mm

Y Flexible 2-dimensional front adjustment

Locked-in position when fully extended

Features:

ł

ł

ł

ł



| CODE       | PRODUCT                            |  |
|------------|------------------------------------|--|
| 18SYS8627  | 86 X 270MM CREAM DRAWER            |  |
| 18SYS8635  | 86 X 350MM CREAM DRAWER            |  |
| 18SYS8640  | 86 X 400MM CREAM DRAWER            |  |
| 18SYS8645  | 86 X 450MM CREAM DRAWER            |  |
| 18SYSTEM20 | 86MM INTERNAL