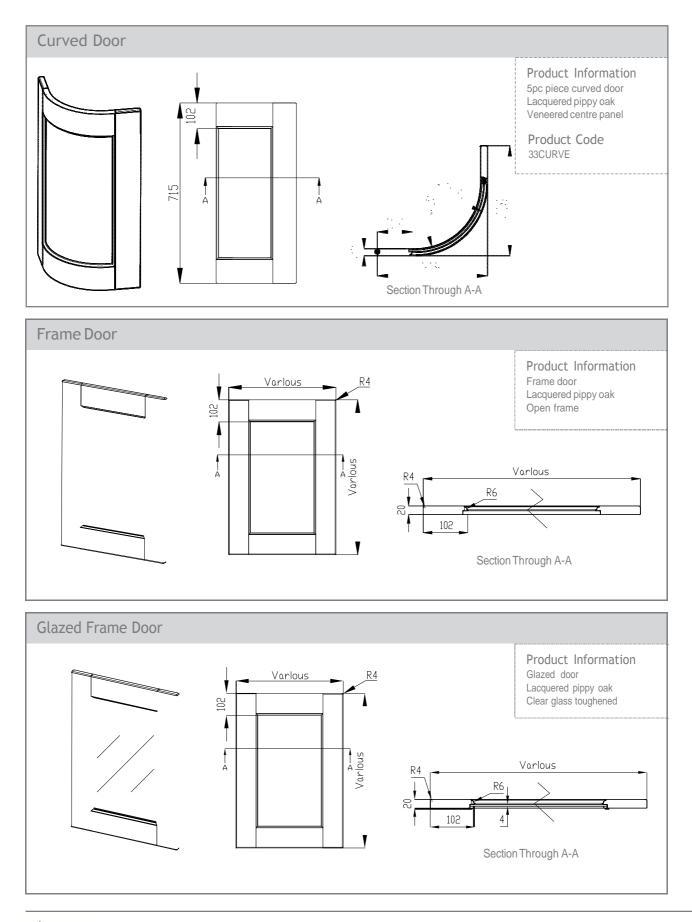

### Reflections High Gloss Slab And Curved Door Range

Reflections High Gloss slab door range is available in 6 solid colours and 4 wood grains. These highly popular doors can create any look required from an ultra contemporary sleek aesthetic to an elegant classic look. Curved doors and accessories are available for the solid colours which enable unlimited and exciting possibilities.

Curved doors and profiles are not available for Reflections Olivewood.

We are now able to offer Reflections /Vetro glazed frames as a made to measure service. These doors are available in sides only and any bespoke size is possible. Glazed frames come in 10 high gloss colours to match the Reflections range of doors.