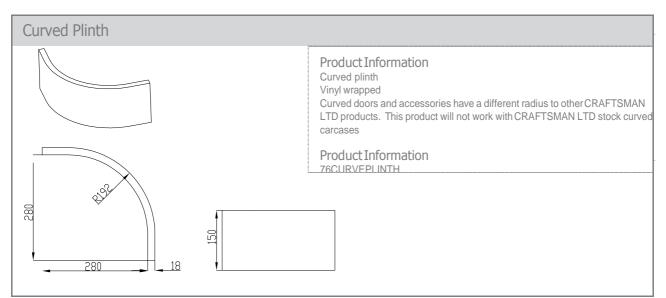

#### Door & Accessory Descriptions

| CODE      | DESCRIPTION     | CODE      | DESCRIPTION               | CODE                                                                                                                                                                                                                                                                                                                                                                                 | DESCRIPTION                              |
|-----------|-----------------|-----------|---------------------------|--------------------------------------------------------------------------------------------------------------------------------------------------------------------------------------------------------------------------------------------------------------------------------------------------------------------------------------------------------------------------------------|------------------------------------------|
| XX11059   | 110 x 596 SLAB  | XX57044   | 570 x 446                 | XXCORNICESQ                                                                                                                                                                                                                                                                                                                                                                          | SQUARE END STRAIGHT                      |
| XX14029   | 140 x 296       | XX57049   | 570 x 496                 |                                                                                                                                                                                                                                                                                                                                                                                      | CORNICE / PELMET                         |
| XX14039   | 140 x 396       | XX57059   | 570 x 596                 | XXCURVE                                                                                                                                                                                                                                                                                                                                                                              | CURVED DOOR 715MM TALL (EXT.             |
| XX14044   | 140 x 446       | XX71514   | 715 x 147                 | _                                                                                                                                                                                                                                                                                                                                                                                    | CURVE)****                               |
| XX14049   | 140 x 496       | XX71525   | 715 x 256                 | XXCURVE895MM                                                                                                                                                                                                                                                                                                                                                                         | CURVED DOOR 895MM TALL (EXT.             |
| XX14059   | 140 x 596       | XX71527R1 | 715 x 273 (RH CNR WALL)** | _                                                                                                                                                                                                                                                                                                                                                                                    | CURVE)****                               |
| XX14079   | 140 x 796       | XX71527L1 | 715 x 273 (LH CNR WALL)** | XXCURVECORNICESQ                                                                                                                                                                                                                                                                                                                                                                     | SQUARE END CURVED CORNICE                |
| XX14089   | 140 x 896       | XX71529   | 715 x 296                 |                                                                                                                                                                                                                                                                                                                                                                                      | /PELMET (EXT. CURVE)                     |
| XX14099   | 140 x 996       | XX71531R  | 715 x 313 (RH CNR BASE)** | XXCURVEPLINTH                                                                                                                                                                                                                                                                                                                                                                        | CURVED PLINTH (EXT. CURVE)               |
| XX17539   | 175 x 396       | XX71531L  | 715 x 313 (LH CNR BASE)** | XXINTWALL                                                                                                                                                                                                                                                                                                                                                                            | CURVED WALL DOOR (INT. CURVE)***         |
| XX17549   | 175 x 496       | XX71534   | 715 x 345                 | XXINTBASE                                                                                                                                                                                                                                                                                                                                                                            | CURVED BASE DOOR (INT. CURVE)***         |
| XX17559   | 175 x 596       | XX71539   | 715 x 396                 | XXINTCORNICE                                                                                                                                                                                                                                                                                                                                                                         | SQUARE END CURVED CORNICE                |
| XX28349   | 283 x 496       | XX71544   | 715 x 446                 |                                                                                                                                                                                                                                                                                                                                                                                      | / PELMET (INT.CURVE)                     |
| XX28359   | 283 x 596       | XX71549   | 715 x 496                 | XXINTPLINTH                                                                                                                                                                                                                                                                                                                                                                          | CURVED PLINTH (INT. CURVE)               |
| XX28379   | 283 x 796       | XX71554   | 715 x 546                 | XXEP780                                                                                                                                                                                                                                                                                                                                                                              | END PANEL SLAB 780 x 350mm x 22mm        |
| XX28389   | 283 x 896       | XX71559   | 715 x 596                 | XXEP900                                                                                                                                                                                                                                                                                                                                                                              | END PANEL SLAB 900 x 650mm x 22mm        |
| XX28399   | 283 x 996       | XX89529   | 895 x 296                 | XXEPSHAPE900                                                                                                                                                                                                                                                                                                                                                                         | END PANEL SHAPE 900 x 650mm x 22mm       |
| XX35549   | 355 x 496       | XX89539   | 895 x 396                 | XXEP2400                                                                                                                                                                                                                                                                                                                                                                             | END PANEL SLAB 2400 x 650mm x 22mm       |
| XXSB35549 | 355 x 496 SLAB* | XX89544   | 895 x 446                 | 50EP240018                                                                                                                                                                                                                                                                                                                                                                           | BLACK END PANEL SLAB 2400 x 650mm x 18mm |
| XX35559   | 355 x 596       | XX89549   | 895 x 496                 | XXPLINTH                                                                                                                                                                                                                                                                                                                                                                             | PLINTH 3050 x 150 x 18mm                 |
| XXSB35559 | 355 x 596 SLAB* | XX89559   | 895 x 596                 | XXCPEXTERNAL                                                                                                                                                                                                                                                                                                                                                                         | EXTERNAL POST SHAPED                     |
| XX35579   | 355 x 796       | XX98059   | 980 x 596                 | XXCPSHAPED                                                                                                                                                                                                                                                                                                                                                                           | CORNER POST SHAPED                       |
| XXSB35579 | 355 x 796 SLAB* | XX124529  | 1245 x 296                | XXCPSLAB                                                                                                                                                                                                                                                                                                                                                                             | CORNER POST SLAB                         |
| XX35589   | 355 x 896       | XX124539  | 1245 x 396                | _                                                                                                                                                                                                                                                                                                                                                                                    |                                          |
| XXSB35589 | 355 x 896 SLAB* | XX124544  | 1245 x 446                | <ul> <li>FIRA approved BS6222 (1999) part 3.</li> <li>* 355 Slab doors are for the top door of a bi-fold<br/>system to allow for the fitting of the mechanism.</li> <li>** Corner doors are handed and it is advised that both<br/>LH and RH corner doors are purchased.</li> <li>*** Internal curved doors are sold as sets</li> <li>**** Not available in Lucente Black</li> </ul> |                                          |
| XX35599   | 355 x 996       | XX124549  | 1245 x 496                |                                                                                                                                                                                                                                                                                                                                                                                      |                                          |
| XXSB35599 | 355 x 996 SLAB* | XX124559  | 1245 x 596                |                                                                                                                                                                                                                                                                                                                                                                                      |                                          |
| XX45059   | 450 x 596       | XXF35579  | 355 x 796 FRAME           |                                                                                                                                                                                                                                                                                                                                                                                      |                                          |
| XX49059   | 490 x 596       | XXF35599  | 355 x 996 FRAME           |                                                                                                                                                                                                                                                                                                                                                                                      |                                          |
| XX57029   | 570 x 296       | XXF71539  | 715 x 396 FRAME           |                                                                                                                                                                                                                                                                                                                                                                                      |                                          |
| XX57039   | 570 x 396       | XXF71549  | 715 x 496 FRAME           | When ordering please replace XX with the prefix code below                                                                                                                                                                                                                                                                                                                           |                                          |
|           |                 |           |                           |                                                                                                                                                                                                                                                                                                                                                                                      |                                          |