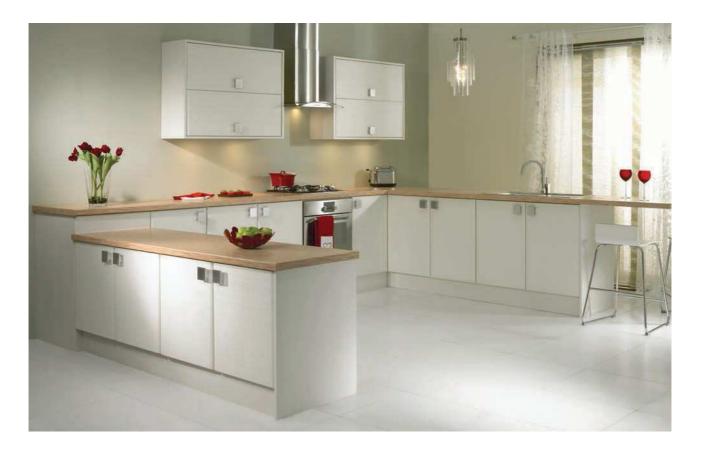

### Our Full Range at a Glance

The many different environments that can be created with the use of our versatile ranges of doors, has now been further enhanced by the introduction of a new range of striking curved doors. The curved doors and profiles are available in many ranges from Reflections to Dakota; enabling you to fulfill your customers' desires with any look possible. Please look at the individual door ranges for further information on curved doors and profiles. Available in an array of colours, finishes and styles to suit any kitchen environment from ultra contemporary to traditional, the curves lend a feeling of originality to any setting.