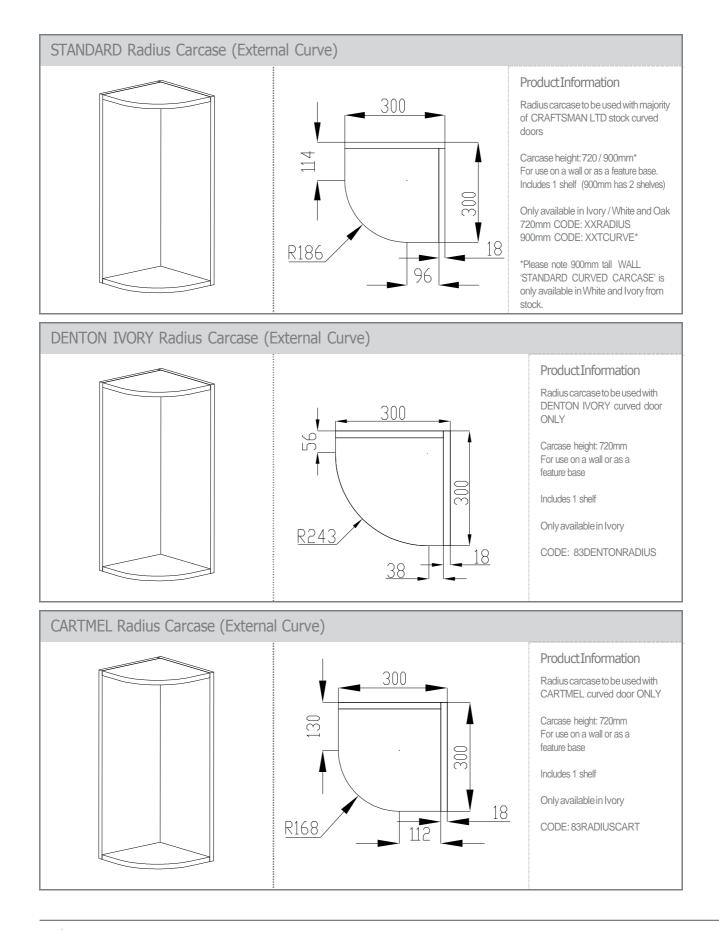

### Our Full Range at a Glance

The many different environments that can be created with the use of our versatile ranges of doors, has now been further enhanced by the introduction of a new range of striking curved doors. The curved doors and profiles are available in many ranges from Reflections to Dakota; enabling you to fulfill your customers' desires with any look possible. Please look at the individual door ranges for further information on curved doors and profiles. Available in an array of colours, finishes and styles to suit any kitchen environment from ultra contemporary to traditional, the curves lend a feeling of originality to any setting.