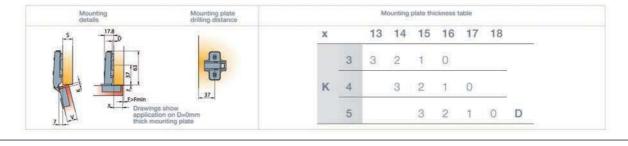

an

### Concealed Hinges Information

### How Many Hinges Per Door?





### Concealed Hinges Information

Side Adjustment





### Concealed Hinges Information

Height Adjustment



### Concealed Hinges Information

Depth Adjustment



Craftsman

## Hinges STI 110 Degree Soft Close TITUS + LAMA Hinge Information

### Adjustment Instructions ST-i Hinge with Integrated damping



# Hinges ST-i 110 Degree Soft Close TITUS + LAMA Hinge

### ST-i 110 ST-i 110 Degree Soft Close Hinge







# Hinges Slide-On 45° TITUS + LAMA Hinge

### Basic 110 / 45° Slide-On 45 Degree Hinge





# Hinges Clip-On 45° TITUS + LAMA Hinge

St 110 / 45° Clip-On 45 Degree Hinge







# Hinges Basic 110º TITUS + LAMA Hinge

### Basic 110° Slide-On 110 Degree Hinge





# Hinges ST Plus 110° TITUS + LAMA Hinge









# Hinges ST 170° TITUS + LAMA Hinge

### ST 170° Clip-On 170 Degree Hinge



# Hinges Basic 170° TITUS + LAMA Hinge

Basic 170° Slide-On 170 Degree Hinge





# Hinges Pre-Cut Corner TITUS + LAMA Hinge

### Basic For Pie-Cut Corner Cabinet





# Hinges TITUS + LAMA ST Mounting Plates

ST Mounting Plates

# For ST Free, ST Plus & ST Concealed Hinges



# Hinges BasicTITUS + LAMA Mounting Plates

### Basic Mounting Plates

#### For Basic Concealed Hinges



Details



# Door Lift Mechanisms Huwilift Free Lift

### Huwilift Free SOFT CLOSE Single Door Lift System



Features:

- With Soft Close
- No hinges required
- 100 degree opening angle
- Y One system for a large variety of door weights
- X Secure support of door in any position
- A Opening with one finger force
- K Easy clip-on mou