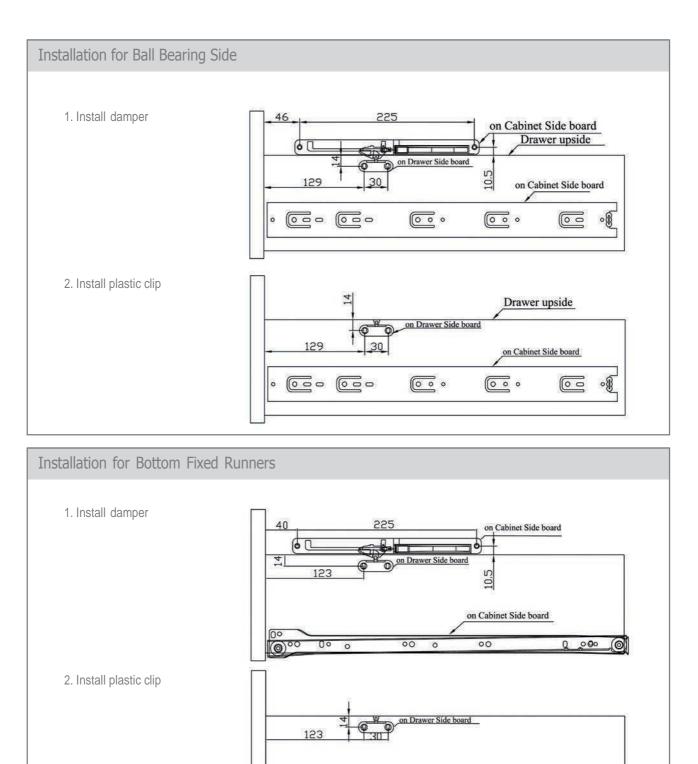

|
|               |                                               |
|               |                                               |
| Dec contonto  |                                               |
| Bag contents  |                                               |

#### Note

- For up to 600mm wide drawer fronts use
   1 x IMPAZ soft close device.
- For drawer fronts wider that 600mm use
   2 x IMPAZ soft close device.

#### . .

- 1x dampers
- 4x plastic clips
   Screws for fitting
- Fitting instructions and card template

## Installation for Single Wall Drawer 1. Adjust the cardboard 2. Drill holes 2. Drill holes 2. Drill holes 3. Install damper 3. Install damper 4. Install plastic clip





### Impaz Soft Close Device Universal Soft Close Device for Single Wall Drawers



**⊿**raftsman

Q

on Cabinet Side board

### Drawers Bottom Fixed Runners

### Bottom Fixed Runners Standard Drawers







### Drawer Storage Solutions Plastic Drawer Inserts

|               | SPECIFICATION                                                                                        | PRODUCT CODE<br>AND INFORMATION | PRODUCTIMAGE     |
|---------------|------------------------------------------------------------------------------------------------------|---------------------------------|------------------|
| PRODUCT       | CUTLERY TRAY FOR IMPAZ                                                                               | 94C40018 (330 X 428 X 50mm)     |                  |
| MATERIAL      | PLASTIC