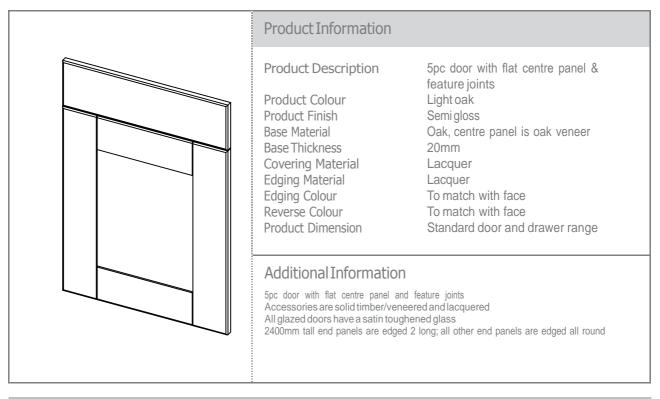

| 570 X 596 DOOR        | 80CURVE     | CURVED DOOR (EXTERNAL)*     |                            |                                            |
| 8071514 | 715 X 146 DOOR        | 80CORNICESQ | SQUARE END STRAIGHT CORNICE |                            |                                            |

Craftsman





















#### Indiana

Indiana typifies the results that can be achieved by using a combination of modern styling and more traditional materials. With its almost clear lacquer, the Indiana door allows the natural beauty of the White Oak timber to remain unhindered and unabated. Slimbar handles enhance the modern appearance.





\* The Premium Timber stamp of approval applies to doors that are made from real wood or real wood veneers

TEL 0118 321 5892 FAX 0207 681 3652





#### Door & Accessory Descriptions

| CODE    | DESCRIPTION | CODE     | DESCRIPTION            | CODE             | DESCRIPTION                            |
|---------|-------------|----------|------------------------|------------------|----------------------------------------|
| 4111059 | 110 x 596   | 4171514  | 715 x 147              | 41GALLSTR        | STRAIGHT GALLERY RAIL 1220 x 70 x 20mm |
| 4114029 | 140 x 296   | 4171525  | 715 x 256              | 41PILASTER       | PILASTER                               |
| 4114039 | 140 x 396   | 4171527  | 715 x 277              | 41PLATE570       | PLATE RACK 570mm                       |
| 4114044 | 140 x 446   | 4171529  | 715 x 296              | 41PLATE120       | PLATE RACK 1200mm                      |
| 4114049 | 140 x 496   | 4171