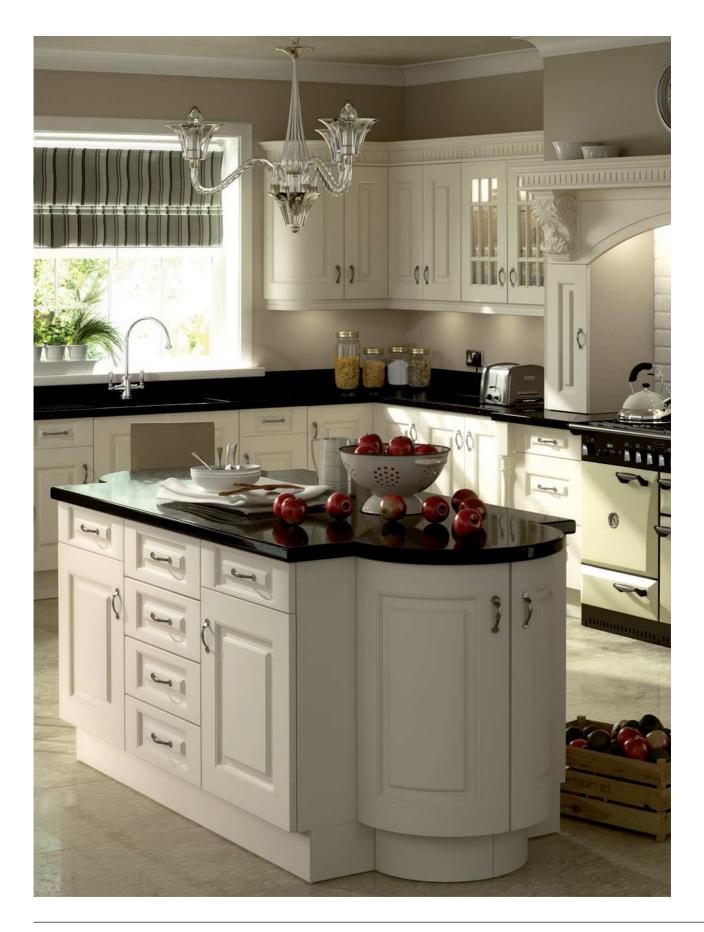

### Our Full Range at a Glance

The many different environments that can be created with the use of our versatile ranges of doors, has now been further enhanced by the introduction of a new range of striking curved doors. The curved doors and profiles are available in many ranges from Reflections to Dakota; enabling you to fulfill your customers' desires with any look possible. Please look at the individual door ranges for further information on curved doors and profiles. Available in an array of colours, finishes and styles to suit any kitchen environment from ultra contemporary to traditional, the curves lend a feeling of originality to any setting.