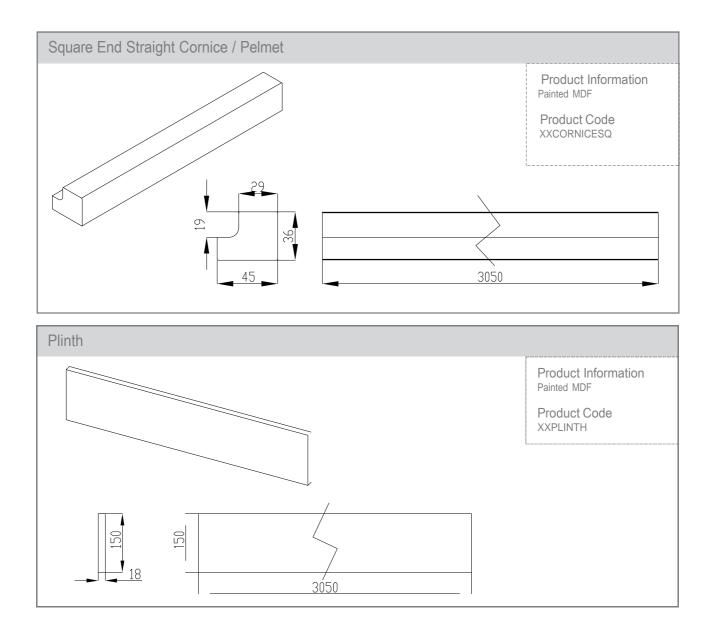

#### Door & Accessory Descriptions

| CODE      | DESCRIPTION     | CODE      | DESCRIPTION               | CODE                                                                                                                                                                                                                                                                                                                                                                                 | DESCRIPTION                              |
|-----------|-----------------|-----------|---------------------------|--------------------------------------------------------------------------------------------------------------------------------------------------------------------------------------------------------------------------------------------------------------------------------------------------------------------------------------------------------------------------------------|------------------------------------------|
| XX11059   | 110 x 596 SLAB  | XX57044   | 570 x 446                 | XXCORNICESQ                                                                                                                                                                                                                                                                                                                                                                          | SQUARE END STRAIGHT                      |
| XX14029   | 140 x 296       | XX57049   | 570 x 496                 |                                                                                                                                                                                                                                                                                                                                                                                      | CORNICE / PELMET                         |
| XX14039   | 140 x 396       | XX57059   | 570 x 596                 | XXCURVE                                                                                                                                                                                                                                                                                                                                                                              | CURVED DOOR 715MM TALL (EXT.             |
| XX14044   | 140 x 446       | XX71514   | 715 x 147                 | _                                                                                                                                                                                                                                                                                                                                                                                    | CURVE)****                               |
| XX14049   | 140 x 496       | XX71525   | 715 x 256                 | XXCURVE895MM                                                                                                                                                                                                                                                                                                                                                                         | CURVED DOOR 895MM TALL (EXT.             |
| XX14059   | 140 x 596       | XX71527R1 | 715 x 273 (RH CNR WALL)** | _                                                                                                                                                                                                                                                                                                                                                                                    | CURVE)****                               |
| XX14079   | 140 x 796       | XX71527L1 | 715 x 273 (LH CNR WALL)** | XXCURVECORNICESQ                                                                                                                                                                                                                                                                                                                                                                     | SQUARE END CURVED CORNICE                |
| XX14089   | 140 x 896       | XX71529   | 715 x 296                 |                                                                                                                                                                                                                                                                                                                                                                                      | /PELMET (EXT. CURVE)                     |
| XX14099   | 140 x 996       | XX71531R  | 715 x 313 (RH CNR BASE)** | XXCURVEPLINTH                                                                                                                                                                                                                                                                                                                                                                        | CURVED PLINTH (EXT. CURVE)               |
| XX17539   | 175 x 396       | XX71531L  | 715 x 313 (LH CNR BASE)** | XXINTWALL                                                                                                                                                                                                                                                                                                                                                                            | CURVED WALL DOOR (INT. CURVE)***         |
| XX17549   | 175 x 496       | XX71534   | 715 x 345                 | XXINTBASE                                                                                                                                                                                                                                                                                                                                                                            | CURVED BASE DOOR (INT. CURVE)***         |
| XX17559   | 175 x 596       | XX71539   | 715 x 396                 | XXINTCORNICE                                                                                                                                                                                                                                                                                                                                                                         | SQUARE END CURVED CORNICE                |
| XX28349   | 283 x 496       | XX71544   | 715 x 446                 |                                                                                                                                                                                                                                                                                                                                                                                      | / PELMET (INT.CURVE)                     |
| XX28359   | 283 x 596       | XX71549   | 715 x 496                 | XXINTPLINTH                                                                                                                                                                                                                                                                                                                                                                          | CURVED PLINTH (INT. CURVE)               |
| XX28379   | 283 x 796       | XX71554   | 715 x 546                 | XXEP780                                                                                                                                                                                                                                                                                                                                                                              | END PANEL SLAB 780 x 350mm x 22mm        |
| XX28389   | 283 x 896       | XX71559   | 715 x 596                 | XXEP900                                                                                                                                                                                                                                                                                                                                                                              | END PANEL SLAB 900 x 650mm x 22mm        |
| XX28399   | 283 x 996       | XX89529   | 895 x 296                 | XXEPSHAPE900                                                                                                                                                                                                                                                                                                                                                                         | END PANEL SHAPE 900 x 650mm x 22mm       |
| XX35549   | 355 x 496       | XX89539   | 895 x 396                 | XXEP2400                                                                                                                                                                                                                                                                                                                                                                             | END PANEL SLAB 2400 x 650mm x 22mm       |
| XXSB35549 | 355 x 496 SLAB* | XX89544   | 895 x 446                 | 50EP240018                                                                                                                                                                                                                                                                                                                                                                           | BLACK END PANEL SLAB 2400 x 650mm x 18mm |
| XX35559   | 355 x 596       | XX89549   | 895 x 496                 | XXPLINTH                                                                                                                                                                                                                                                                                                                                                                             | PLINTH 3050 x 150 x 18mm                 |
| XXSB35559 | 355 x 596 SLAB* | XX89559   | 895 x 596                 | XXCPEXTERNAL                                                                                                                                                                                                                                                                                                                                                                         | EXTERNAL POST SHAPED                     |
| XX35579   | 355 x 796       | XX98059   | 980 x 596                 | XXCPSHAPED                                                                                                                                                                                                                                                                                                                                                                           | CORNER POST SHAPED                       |
| XXSB35579 | 355 x 796 SLAB* | XX124529  | 1245 x 296                | XXCPSLAB                                                                                                                                                                                                                                                                                                                                                                             | CORNER POST SLAB                         |
| XX35589   | 355 x 896       | XX124539  | 1245 x 396                | _                                                                                                                                                                                                                                                                                                                                                                                    |                                          |
| XXSB35589 | 355 x 896 SLAB* | XX124544  | 1245 x 446                | <ul> <li>FIRA approved BS6222 (1999) part 3.</li> <li>* 355 Slab doors are for the top door of a bi-fold<br/>system to allow for the fitting of the mechanism.</li> <li>** Corner doors are handed and it is advised that both<br/>LH and RH corner doors are purchased.</li> <li>*** Internal curved doors are sold as sets</li> <li>**** Not available in Lucente Black</li> </ul> |                                          |
| XX35599   | 355 x 996       | XX124549  | 1245 x 496                |                                                                                                                                                                                                                                                                                                                                                                                      |                                          |
| XXSB35599 | 355 x 996 SLAB* | XX124559  | 1245 x 596                |                                                                                                                                                                                                                                                                                                                                                                                      |                                          |
| XX45059   | 450 x 596       | XXF35579  | 355 x 796 FRAME           |                                                                                                                                                                                                                                                                                                                                                                                      |                                          |
| XX49059   | 490 x 596       | XXF35599  | 355 x 996 FRAME           |                                                                                                                                                                                                                                                                                                                                                                                      |                                          |
| XX57029   | 570 x 296       | XXF71539  | 715 x 396 FRAME           |                                                                                                                                                                                                                                                                                                                                                                                      |                                          |
| XX57039   | 570 x 396       | XXF71549  | 715 x 496 FRAME           | When ordering please replace XX with the prefix code below                                                                                                                                                                                                                                                                                                                           |                                          |
|           |                 |           |                           |                                                                                                                                                                                                                                                                                                                                                                                      |                                          |