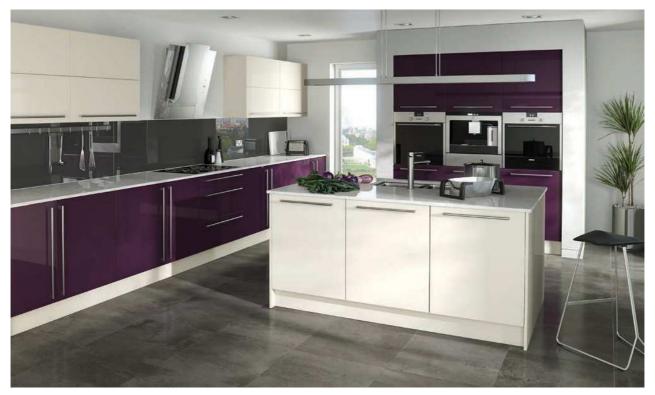

#### **Reflections Black**

The undisputed versatility of the Reflections range is illustrated through Reflections Black. The high gloss black finish brings a bold yet elegant feel to any environment.

The use of double height curved doors and glazed frames provides a bespoke and exclusive aesthetic.

#### Reflections Aubergine & Oak

Another superbly executed twist on the highly popular Reflections range of doors. The initially more traditional Oak finish is contradicted by the amazing lustre of the new Aubergine to create an ultra-contemporary and fresh feel. Clean and sleek, this really is the latest in chic and modern styling.