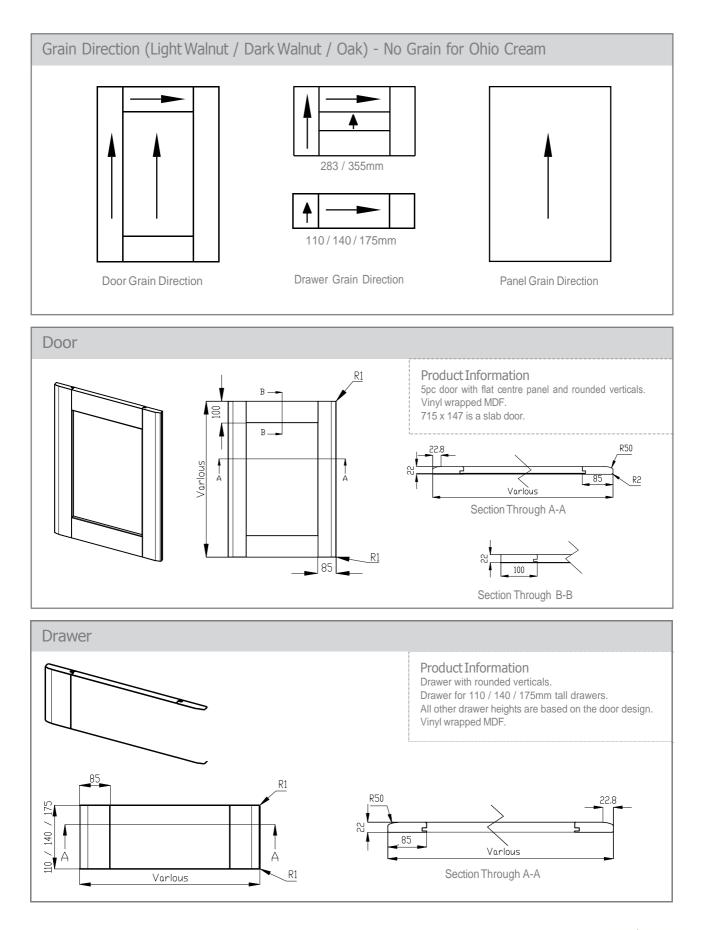

#### Ohio Light Walnut

With its softer profile, this superbly styled alternative to traditional shaker doors brings an uncomplicated and soothing feeling to the home.

Ohio Light Walnut blends a finish of traditional character with a chic, contemporary design, perfectly.

#### Ohio Dark Walnut

This is the latest offering from this increasingly popular design, which is a superbly styled alternative to traditional shaker doors. With its softer profile, the Ohio Dark Walnut brings with it an uncomplicated and soothing feel to any area in which it is situated.