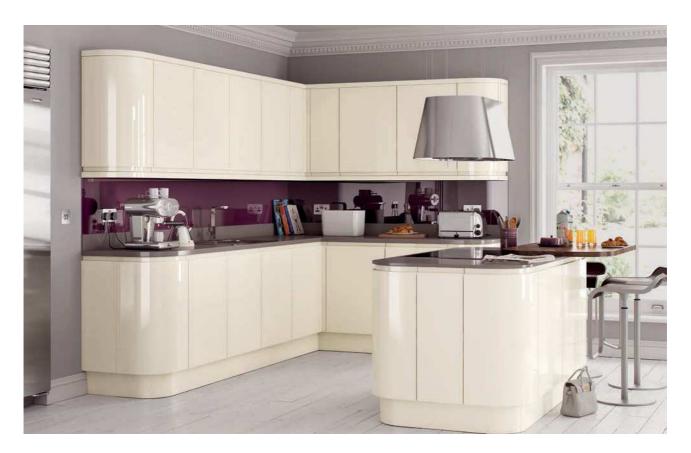

#### Cartmel Ivory

A perfect example of classic and contemporary working together to create the beautiful Cartmel door. Its modern look with classic characteristics provide a clean and neutral living space, which can be perfectly matched with a variety of accessories to bring depth and texture to your new kitchen.

The Cartmel Ivory door is perfect for all those wanting to create a clean and timeless look.