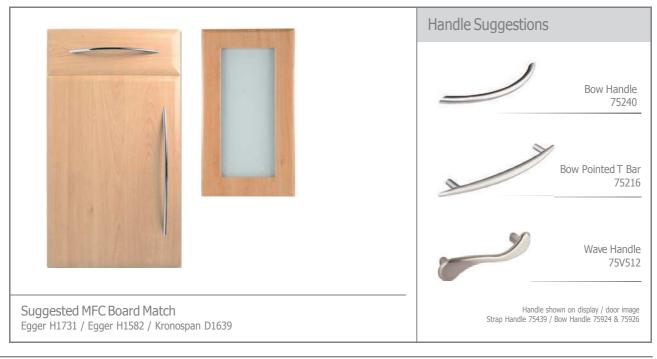

#### Madison Wenge

A refreshingly different, new and exotic style - The Madison Wenge. Introducing a feeling of subdued, yet modern styling, with its textured finish it is perfectly at home in any interior; the epitome of chic and contemporary elegance.

### Madison Cream Ash

The Madison Cream Ash door produces an inviting environment full of warmth and comfort. Its unusual and original textured finish lends an attractive and contemporary feel within any setting.