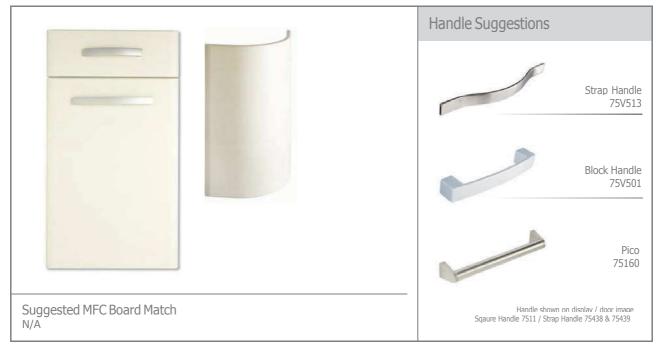

#### Madison Wenge

A refreshingly different, new and exotic style - The Madison Wenge. Introducing a feeling of subdued, yet modern styling, with its textured finish it is perfectly at home in any interior; the epitome of chic and contemporary elegance.

### Madison Cream Ash

The Madison Cream Ash door produces an inviting environment full of warmth and comfort. Its unusual and original textured finish lends an attractive and contemporary feel within any setting.