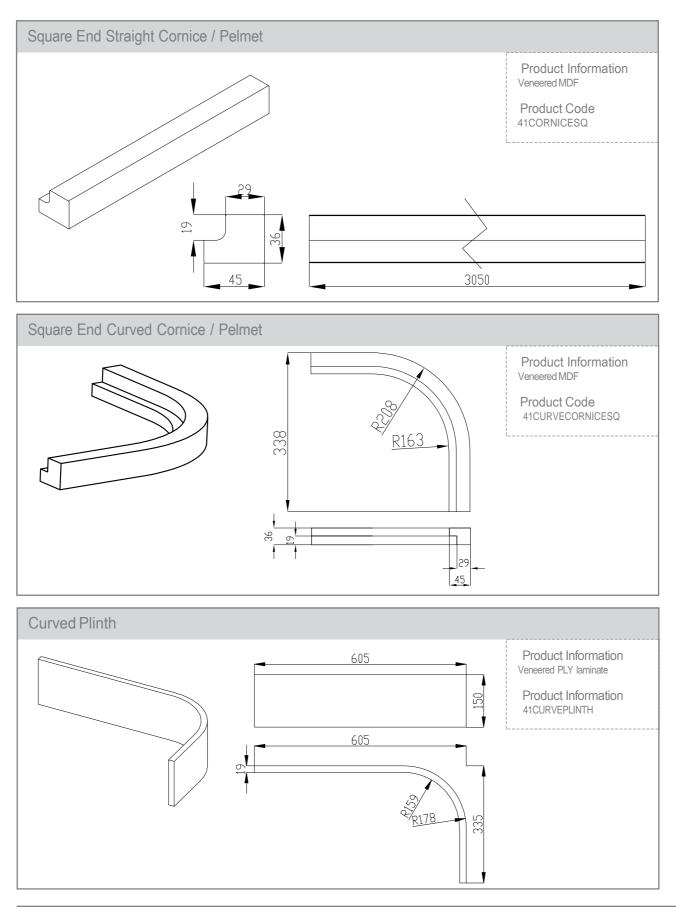

#### Door & Accessory Descriptions

| CODE      | DESCRIPTION     | CODE      | DESCRIPTION               | CODE                                                                                                                                                                                                                                                                                                                                                                                 | DESCRIPTION                              |
|-----------|-----------------|-----------|---------------------------|--------------------------------------------------------------------------------------------------------------------------------------------------------------------------------------------------------------------------------------------------------------------------------------------------------------------------------------------------------------------------------------|------------------------------------------|
| XX11059   | 110 x 596 SLAB  | XX57044   | 570 x 446                 | XXCORNICESQ                                                                                                                                                                                                                                                                                                                                                                          | SQUARE END STRAIGHT                      |
| XX14029   | 140 x 296       | XX57049   | 570 x 496                 |                                                                                                                                                                                                                                                                                                                                                                                      | CORNICE / PELMET                         |
| XX14039   | 140 x 396       | XX57059   | 570 x 596                 | XXCURVE                                                                                                                                                                                                                                                                                                                                                                              | CURVED DOOR 715MM TALL (EXT.             |
| XX14044   | 140 x 446       | XX71514   | 715 x 147                 | _                                                                                                                                                                                                                                                                                                                                                                                    | CURVE)****                               |
| XX14049   | 140 x 496       | XX71525   | 715 x 256                 | XXCURVE895MM                                                                                                                                                                                                                                                                                                                                                                         | CURVED DOOR 895MM TALL (EXT.             |
| XX14059   | 140 x 596       | XX71527R1 | 715 x 273 (RH CNR WALL)** | _                                                                                                                                                                                                                                                                                                                                                                                    | CURVE)****                               |
| XX14079   | 140 x 796       | XX71527L1 | 715 x 273 (LH CNR WALL)** | XXCURVECORNICESQ                                                                                                                                                                                                                                                                                                                                                                     | SQUARE END CURVED CORNICE                |
| XX14089   | 140 x 896       | XX71529   | 715 x 296                 |                                                                                                                                                                                                                                                                                                                                                                                      | /PELMET (EXT. CURVE)                     |
| XX14099   | 140 x 996       | XX71531R  | 715 x 313 (RH CNR BASE)** | XXCURVEPLINTH                                                                                                                                                                                                                                                                                                                                                                        | CURVED PLINTH (EXT. CURVE)               |
| XX17539   | 175 x 396       | XX71531L  | 715 x 313 (LH CNR BASE)** | XXINTWALL                                                                                                                                                                                                                                                                                                                                                                            | CURVED WALL DOOR (INT. CURVE)***         |
| XX17549   | 175 x 496       | XX71534   | 715 x 345                 | XXINTBASE                                                                                                                                                                                                                                                                                                                                                                            | CURVED BASE DOOR (INT. CURVE)***         |
| XX17559   | 175 x 596       | XX71539   | 715 x 396                 | XXINTCORNICE                                                                                                                                                                                                                                                                                                                                                                         | SQUARE END CURVED CORNICE                |
| XX28349   | 283 x 496       | XX71544   | 715 x 446                 |                                                                                                                                                                                                                                                                                                                                                                                      | / PELMET (INT.CURVE)                     |
| XX28359   | 283 x 596       | XX71549   | 715 x 496                 | XXINTPLINTH                                                                                                                                                                                                                                                                                                                                                                          | CURVED PLINTH (INT. CURVE)               |
| XX28379   | 283 x 796       | XX71554   | 715 x 546                 | XXEP780                                                                                                                                                                                                                                                                                                                                                                              | END PANEL SLAB 780 x 350mm x 22mm        |
| XX28389   | 283 x 896       | XX71559   | 715 x 596                 | XXEP900                                                                                                                                                                                                                                                                                                                                                                              | END PANEL SLAB 900 x 650mm x 22mm        |
| XX28399   | 283 x 996       | XX89529   | 895 x 296                 | XXEPSHAPE900                                                                                                                                                                                                                                                                                                                                                                         | END PANEL SHAPE 900 x 650mm x 22mm       |
| XX35549   | 355 x 496       | XX89539   | 895 x 396                 | XXEP2400                                                                                                                                                                                                                                                                                                                                                                             | END PANEL SLAB 2400 x 650mm x 22mm       |
| XXSB35549 | 355 x 496 SLAB* | XX89544   | 895 x 446                 | 50EP240018                                                                                                                                                                                                                                                                                                                                                                           | BLACK END PANEL SLAB 2400 x 650mm x 18mm |
| XX35559   | 355 x 596       | XX89549   | 895 x 496                 | XXPLINTH                                                                                                                                                                                                                                                                                                                                                                             | PLINTH 3050 x 150 x 18mm                 |
| XXSB35559 | 355 x 596 SLAB* | XX89559   | 895 x 596                 | XXCPEXTERNAL                                                                                                                                                                                                                                                                                                                                                                         | EXTERNAL POST SHAPED                     |
| XX35579   | 355 x 796       | XX98059   | 980 x 596                 | XXCPSHAPED                                                                                                                                                                                                                                                                                                                                                                           | CORNER POST SHAPED                       |
| XXSB35579 | 355 x 796 SLAB* | XX124529  | 1245 x 296                | XXCPSLAB                                                                                                                                                                                                                                                                                                                                                                             | CORNER POST SLAB                         |
| XX35589   | 355 x 896       | XX124539  | 1245 x 396                | _                                                                                                                                                                                                                                                                                                                                                                                    |                                          |
| XXSB35589 | 355 x 896 SLAB* | XX124544  | 1245 x 446                | <ul> <li>FIRA approved BS6222 (1999) part 3.</li> <li>* 355 Slab doors are for the top door of a bi-fold<br/>system to allow for the fitting of the mechanism.</li> <li>** Corner doors are handed and it is advised that both<br/>LH and RH corner doors are purchased.</li> <li>*** Internal curved doors are sold as sets</li> <li>**** Not available in Lucente Black</li> </ul> |                                          |
| XX35599   | 355 x 996       | XX124549  | 1245 x 496                |                                                                                                                                                                                                                                                                                                                                                                                      |                                          |
| XXSB35599 | 355 x 996 SLAB* | XX124559  | 1245 x 596                |                                                                                                                                                                                                                                                                                                                                                                                      |                                          |
| XX45059   | 450 x 596       | XXF35579  | 355 x 796 FRAME           |                                                                                                                                                                                                                                                                                                                                                                                      |                                          |
| XX49059   | 490 x 596       | XXF35599  | 355 x 996 FRAME           |                                                                                                                                                                                                                                                                                                                                                                                      |                                          |
| XX57029   | 570 x 296       | XXF71539  | 715 x 396 FRAME           |                                                                                                                                                                                                                                                                                                                                                                                      |                                          |
| XX57039   | 570 x 396       | XXF71549  | 715 x 496 FRAME           | When ordering please replace XX with the prefix code below                                                                                                                                                                                                                                                                                                                           |                                          |
|           |                 |           |                           |                                                                                                                                                                                                                                                                                                                                                                                      |                                          |