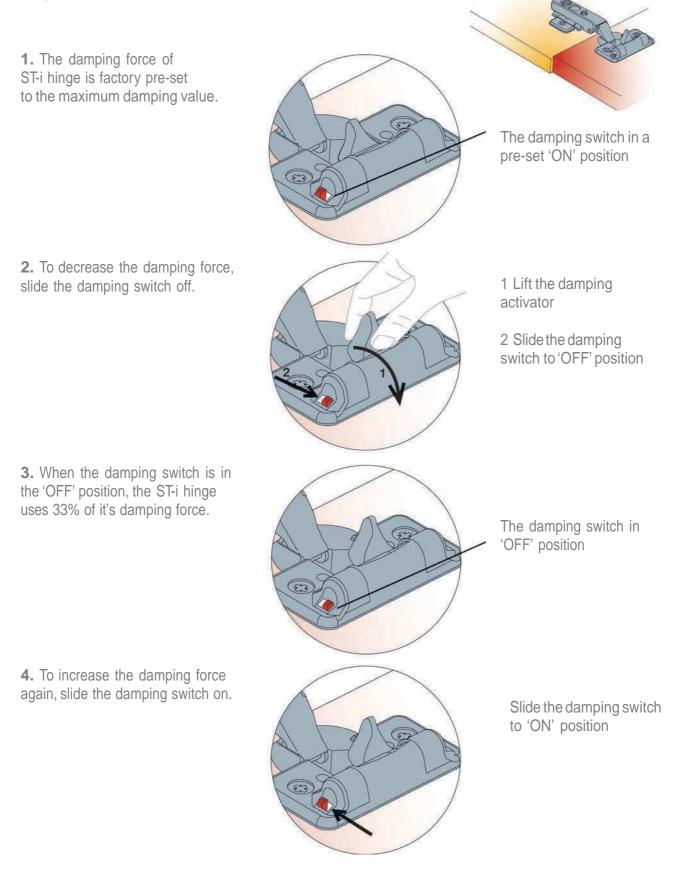

the correct opening and closing of the door. The minimal requierd values depend upon the cup drilling distance (K), door thickness (V) and type of hinge. The minimum clearance scale can be found in the catalogue. When using on double doors with one party-wall the door clearance must be twice as large (F>2Fmin).





### Concealed Hinges Information

# How to Assemble the Hinge and the Mounting Plate?



332

Craftsman

### Concealed Hinges Information

### How Many Hinges Per Door?





### Concealed Hinges Information

Side Adjustment





### Concealed Hinges Information

Height Adjustment



### Concealed Hinges Information

Depth Adjustment



Craftsman

## Hinges STI 110 Degree Soft Close TITUS + LAMA Hinge Information

### Adjustment Instructions ST-i Hinge with Integrated damping



# Hinges ST-i 110 Degree Soft Close TITUS + LAMA Hinge

### ST-i 110 ST-i 110 Degree Soft Close Hinge







# Hinges Slide-On 45° TITUS + LAMA Hinge

### Basic 110 / 45° Slide-On 45 Degree Hinge





# Hinges Clip-On 45° TITUS + LAMA Hinge

St 110 / 45° Clip-On 45 Degree Hinge







# Hinges Basic 110º TITUS + LAMA Hinge

### Basic 110° Slide-On 110 Degree Hinge





# Hinges ST Plus 110° TITUS + LAMA Hinge









# Hinges ST 170° TITUS + LAMA Hinge

### ST 170° Clip-On 170 Degree Hinge



# Hinges Basic 170° TITUS + LAMA Hinge

Basic 170° Slide-On 170 Degree Hinge





# Hinges Pre-Cut Corner TITUS + LAMA Hinge

### Basic For Pie-Cut Corner Cabinet





# Hinges TITUS + LAMA ST Mounting Plates

ST Mounting Plates

# For ST Free, ST Plus & ST Concealed Hinges



# Hinges BasicTITUS +