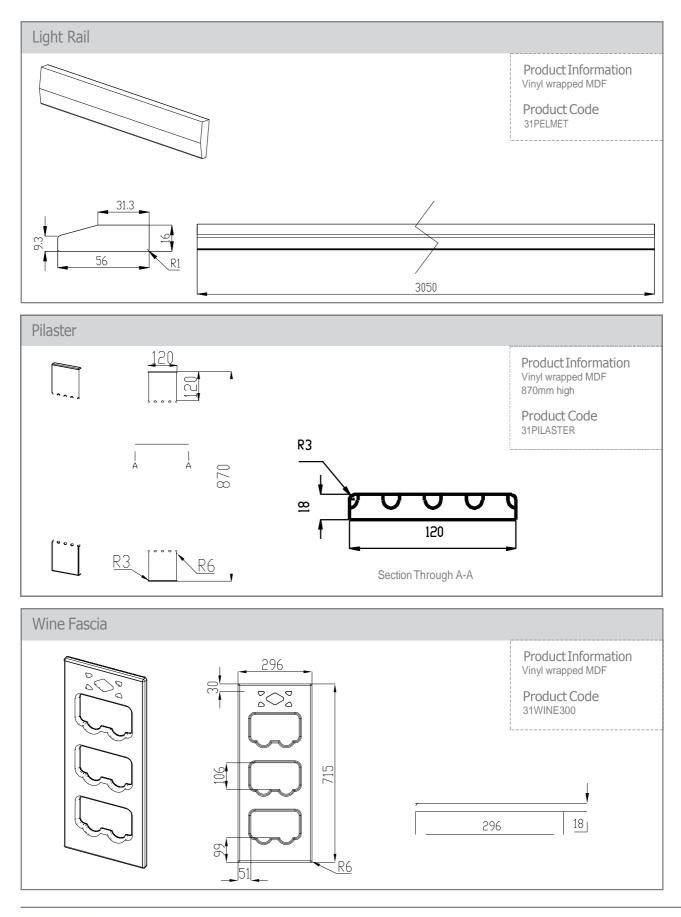

|  |





### Classic & Traditional Doors New Jersey





### **Classic & Traditional Doors** New Jersey





#### Calgary

Sleek and stylish. Calgary is a saponetta door of minimal design. Used to create an environment of an ultra-modern appearance, it serves to bring practicality and versatility to any space. The light and airy beech colour also lends a feeling of cleanliness and spaciousness.









#### Door & Accessory Descriptions

| CODE    | DESCRIPTION | CODE     | DESCRIPTION            | CODE       | DESCRIPTION                |
|---------|-------------|----------|------------------------|------------|----------------------------|
| 4411059 | 110 x 596   | 4457059  | 570 x 596              | 44CORNICE  | TANGENT CORNICE            |
| 4414029 | 140 x 296   | 4471514  | 715 x 146              | 44PELMET   | TANGENT LIGHT RAIL         |
| 4414039 | 140 x 396   | 4471527  | 715 x 277