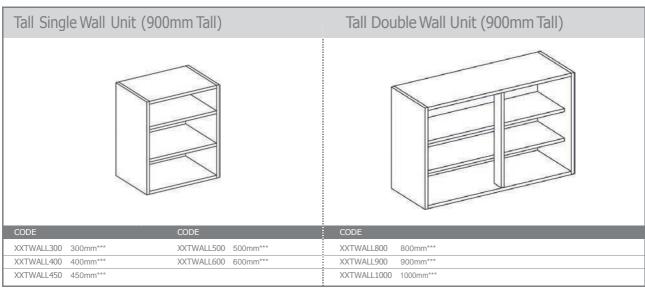

#### Door & Accessory Descriptions

| CODE      | DESCRIPTION     | CODE      | DESCRIPTION               | CODE                                                                                                                                                                                                                                                                                                                                                                                 | DESCRIPTION                              |
|-----------|-----------------|-----------|---------------------------|--------------------------------------------------------------------------------------------------------------------------------------------------------------------------------------------------------------------------------------------------------------------------------------------------------------------------------------------------------------------------------------|------------------------------------------|
| XX11059   | 110 x 596 SLAB  | XX57044   | 570 x 446                 | XXCORNICESQ                                                                                                                                                                                                                                                                                                                                                                          | SQUARE END STRAIGHT                      |
| XX14029   | 140 x 296       | XX57049   | 570 x 496                 |                                                                                                                                                                                                                                                                                                                                                                                      | CORNICE / PELMET                         |
| XX14039   | 140 x 396       | XX57059   | 570 x 596                 | XXCURVE                                                                                                                                                                                                                                                                                                                                                                              | CURVED DOOR 715MM TALL (EXT.             |
| XX14044   | 140 x 446       | XX71514   | 715 x 147                 | _                                                                                                                                                                                                                                                                                                                                                                                    | CURVE)****                               |
| XX14049   | 140 x 496       | XX71525   | 715 x 256                 | XXCURVE895MM                                                                                                                                                                                                                                                                                                                                                                         | CURVED DOOR 895MM TALL (EXT.             |
| XX14059   | 140 x 596       | XX71527R1 | 715 x 273 (RH CNR WALL)** | _                                                                                                                                                                                                                                                                                                                                                                                    | CURVE)****                               |
| XX14079   | 140 x 796       | XX71527L1 | 715 x 273 (LH CNR WALL)** | XXCURVECORNICESQ                                                                                                                                                                                                                                                                                                                                                                     | SQUARE END CURVED CORNICE                |
| XX14089   | 140 x 896       | XX71529   | 715 x 296                 |                                                                                                                                                                                                                                                                                                                                                                                      | /PELMET (EXT. CURVE)                     |
| XX14099   | 140 x 996       | XX71531R  | 715 x 313 (RH CNR BASE)** | XXCURVEPLINTH                                                                                                                                                                                                                                                                                                                                                                        | CURVED PLINTH (EXT. CURVE)               |
| XX17539   | 175 x 396       | XX71531L  | 715 x 313 (LH CNR BASE)** | XXINTWALL                                                                                                                                                                                                                                                                                                                                                                            | CURVED WALL DOOR (INT. CURVE)***         |
| XX17549   | 175 x 496       | XX71534   | 715 x 345                 | XXINTBASE                                                                                                                                                                                                                                                                                                                                                                            | CURVED BASE DOOR (INT. CURVE)***         |
| XX17559   | 175 x 596       | XX71539   | 715 x 396                 | XXINTCORNICE                                                                                                                                                                                                                                                                                                                                                                         | SQUARE END CURVED CORNICE                |
| XX28349   | 283 x 496       | XX71544   | 715 x 446                 |                                                                                                                                                                                                                                                                                                                                                                                      | / PELMET (INT.CURVE)                     |
| XX28359   | 283 x 596       | XX71549   | 715 x 496                 | XXINTPLINTH                                                                                                                                                                                                                                                                                                                                                                          | CURVED PLINTH (INT. CURVE)               |
| XX28379   | 283 x 796       | XX71554   | 715 x 546                 | XXEP780                                                                                                                                                                                                                                                                                                                                                                              | END PANEL SLAB 780 x 350mm x 22mm        |
| XX28389   | 283 x 896       | XX71559   | 715 x 596                 | XXEP900                                                                                                                                                                                                                                                                                                                                                                              | END PANEL SLAB 900 x 650mm x 22mm        |
| XX28399   | 283 x 996       | XX89529   | 895 x 296                 | XXEPSHAPE900                                                                                                                                                                                                                                                                                                                                                                         | END PANEL SHAPE 900 x 650mm x 22mm       |
| XX35549   | 355 x 496       | XX89539   | 895 x 396                 | XXEP2400                                                                                                                                                                                                                                                                                                                                                                             | END PANEL SLAB 2400 x 650mm x 22mm       |
| XXSB35549 | 355 x 496 SLAB* | XX89544   | 895 x 446                 | 50EP240018                                                                                                                                                                                                                                                                                                                                                                           | BLACK END PANEL SLAB 2400 x 650mm x 18mm |
| XX35559   | 355 x 596       | XX89549   | 895 x 496                 | XXPLINTH                                                                                                                                                                                                                                                                                                                                                                             | PLINTH 3050 x 150 x 18mm                 |
| XXSB35559 | 355 x 596 SLAB* | XX89559   | 895 x 596                 | XXCPEXTERNAL                                                                                                                                                                                                                                                                                                                                                                         | EXTERNAL POST SHAPED                     |
| XX35579   | 355 x 796       | XX98059   | 980 x 596                 | XXCPSHAPED                                                                                                                                                                                                                                                                                                                                                                           | CORNER POST SHAPED                       |
| XXSB35579 | 355 x 796 SLAB* | XX124529  | 1245 x 296                | XXCPSLAB                                                                                                                                                                                                                                                                                                                                                                             | CORNER POST SLAB                         |
| XX35589   | 355 x 896       | XX124539  | 1245 x 396                | _                                                                                                                                                                                                                                                                                                                                                                                    |                                          |
| XXSB35589 | 355 x 896 SLAB* | XX124544  | 1245 x 446                | <ul> <li>FIRA approved BS6222 (1999) part 3.</li> <li>* 355 Slab doors are for the top door of a bi-fold<br/>system to allow for the fitting of the mechanism.</li> <li>** Corner doors are handed and it is advised that both<br/>LH and RH corner doors are purchased.</li> <li>*** Internal curved doors are sold as sets</li> <li>**** Not available in Lucente Black</li> </ul> |                                          |
| XX35599   | 355 x 996       | XX124549  | 1245 x 496                |                                                                                                                                                                                                                                                                                                                                                                                      |                                          |
| XXSB35599 | 355 x 996 SLAB* | XX124559  | 1245 x 596                |                                                                                                                                                                                                                                                                                                                                                                                      |                                          |
| XX45059   | 450 x 596       | XXF35579  | 355 x 796 FRAME           |                                                                                                                                                                                                                                                                                                                                                                                      |                                          |
| XX49059   | 490 x 596       | XXF35599  | 355 x 996 FRAME           |                                                                                                                                                                                                                                                                                                                                                                                      |                                          |
| XX57029   | 570 x 296       | XXF71539  | 715 x 396 FRAME           |                                                                                                                                                                                                                                                                                                                                                                                      |                                          |
| XX57039   | 570 x 396       | XXF71549  | 715 x 496 FRAME           | When ordering please replace XX with the prefix code below                                                                                                                                                                                                                                                                                                                           |                                          |
|           |                 |           |                           |                                                                                                                                                                                                                                                                                                                                                                                      |                                          |