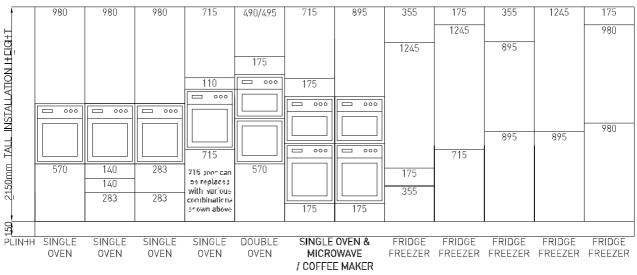

arcasses                            | 242 |
| Bedroom Doors                        | 254 |
| Handles                              | 259 |
| Lighting                             | 282 |
| Drawer Systems and Storage Solutions | 288 |
| Accessories                          | 325 |

### Door Combinations Installation Heights

Studio / Low / Medium / Tall Installation Heights



### Studio Installation Height - Appliances & Full Length Doors





### Low Installation Height - Door Combinations



### Low Installation Height - Appliances & Full Height Doors





### Door Combinations Medium Installation Heights



### Medium Installation Height - Appliances & Full Length Doors





### Tall Installation Height - Door Combinations



### Tall Installation Height - Appliances & Full Height Doors





### Our Full Range at a Glance

The many different environments that can be created with the use of our versatile ranges of doors, has now been further enhanced by the introduction of a new range of striking curved doors. The curved doors and profiles are available in many ranges from Reflections to Dakota; enabling you to fulfill your customers' desires with any look possible. Please look at the individual door ranges for further information on curved doors and profiles. Available in an array of colours, finishes and styles to suit any kitchen environment from ultra contemporary to traditional, the curves lend a feeling of originality to any setting.





## Door Collection



Calgary





### **Glazed Door Frame Options**

The frosted glass softens the contents, especially when lit.