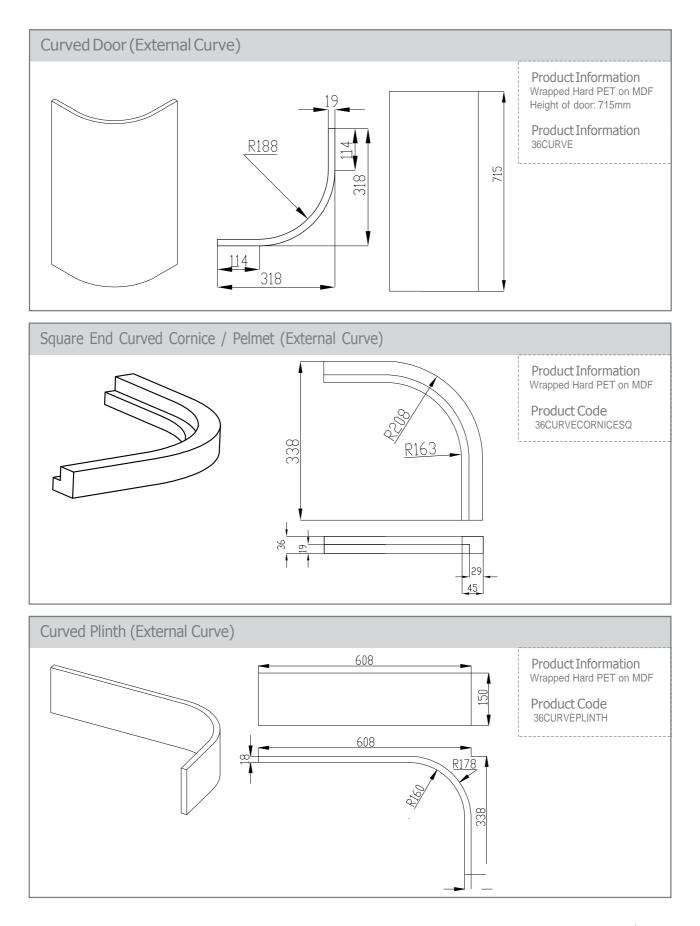

#### Door & Accessory Descriptions

| CODE      | DESCRIPTION     | CODE      | DESCRIPTION               | CODE                                                                                                                                                                                                                                                                                                                                                                                 | DESCRIPTION                              |
|-----------|-----------------|-----------|---------------------------|--------------------------------------------------------------------------------------------------------------------------------------------------------------------------------------------------------------------------------------------------------------------------------------------------------------------------------------------------------------------------------------|------------------------------------------|
| XX11059   | 110 x 596 SLAB  | XX57044   | 570 x 446                 | XXCORNICESQ                                                                                                                                                                                                                                                                                                                                                                          | SQUARE END STRAIGHT                      |
| XX14029   | 140 x 296       | XX57049   | 570 x 496                 |                                                                                                                                                                                                                                                                                                                                                                                      | CORNICE / PELMET                         |
| XX14039   | 140 x 396       | XX57059   | 570 x 596                 | XXCURVE                                                                                                                                                                                                                                                                                                                                                                              | CURVED DOOR 715MM TALL (EXT.             |
| XX14044   | 140 x 446       | XX71514   | 715 x 147                 | _                                                                                                                                                                                                                                                                                                                                                                                    | CURVE)****                               |
| XX14049   | 140 x 496       | XX71525   | 715 x 256                 | XXCURVE895MM                                                                                                                                                                                                                                                                                                                                                                         | CURVED DOOR 895MM TALL (EXT.             |
| XX14059   | 140 x 596       | XX71527R1 | 715 x 273 (RH CNR WALL)** | _                                                                                                                                                                                                                                                                                                                                                                                    | CURVE)****                               |
| XX14079   | 140 x 796       | XX71527L1 | 715 x 273 (LH CNR WALL)** | XXCURVECORNICESQ                                                                                                                                                                                                                                                                                                                                                                     | SQUARE END CURVED CORNICE                |
| XX14089   | 140 x 896       | XX71529   | 715 x 296                 |                                                                                                                                                                                                                                                                                                                                                                                      | /PELMET (EXT. CURVE)                     |
| XX14099   | 140 x 996       | XX71531R  | 715 x 313 (RH CNR BASE)** | XXCURVEPLINTH                                                                                                                                                                                                                                                                                                                                                                        | CURVED PLINTH (EXT. CURVE)               |
| XX17539   | 175 x 396       | XX71531L  | 715 x 313 (LH CNR BASE)** | XXINTWALL                                                                                                                                                                                                                                                                                                                                                                            | CURVED WALL DOOR (INT. CURVE)***         |
| XX17549   | 175 x 496       | XX71534   | 715 x 345                 | XXINTBASE                                                                                                                                                                                                                                                                                                                                                                            | CURVED BASE DOOR (INT. CURVE)***         |
| XX17559   | 175 x 596       | XX71539   | 715 x 396                 | XXINTCORNICE                                                                                                                                                                                                                                                                                                                                                                         | SQUARE END CURVED CORNICE                |
| XX28349   | 283 x 496       | XX71544   | 715 x 446                 |                                                                                                                                                                                                                                                                                                                                                                                      | / PELMET (INT.CURVE)                     |
| XX28359   | 283 x 596       | XX71549   | 715 x 496                 | XXINTPLINTH                                                                                                                                                                                                                                                                                                                                                                          | CURVED PLINTH (INT. CURVE)               |
| XX28379   | 283 x 796       | XX71554   | 715 x 546                 | XXEP780                                                                                                                                                                                                                                                                                                                                                                              | END PANEL SLAB 780 x 350mm x 22mm        |
| XX28389   | 283 x 896       | XX71559   | 715 x 596                 | XXEP900                                                                                                                                                                                                                                                                                                                                                                              | END PANEL SLAB 900 x 650mm x 22mm        |
| XX28399   | 283 x 996       | XX89529   | 895 x 296                 | XXEPSHAPE900                                                                                                                                                                                                                                                                                                                                                                         | END PANEL SHAPE 900 x 650mm x 22mm       |
| XX35549   | 355 x 496       | XX89539   | 895 x 396                 | XXEP2400                                                                                                                                                                                                                                                                                                                                                                             | END PANEL SLAB 2400 x 650mm x 22mm       |
| XXSB35549 | 355 x 496 SLAB* | XX89544   | 895 x 446                 | 50EP240018                                                                                                                                                                                                                                                                                                                                                                           | BLACK END PANEL SLAB 2400 x 650mm x 18mm |
| XX35559   | 355 x 596       | XX89549   | 895 x 496                 | XXPLINTH                                                                                                                                                                                                                                                                                                                                                                             | PLINTH 3050 x 150 x 18mm                 |
| XXSB35559 | 355 x 596 SLAB* | XX89559   | 895 x 596                 | XXCPEXTERNAL                                                                                                                                                                                                                                                                                                                                                                         | EXTERNAL POST SHAPED                     |
| XX35579   | 355 x 796       | XX98059   | 980 x 596                 | XXCPSHAPED                                                                                                                                                                                                                                                                                                                                                                           | CORNER POST SHAPED                       |
| XXSB35579 | 355 x 796 SLAB* | XX124529  | 1245 x 296                | XXCPSLAB                                                                                                                                                                                                                                                                                                                                                                             | CORNER POST SLAB                         |
| XX35589   | 355 x 896       | XX124539  | 1245 x 396                | _                                                                                                                                                                                                                                                                                                                                                                                    |                                          |
| XXSB35589 | 355 x 896 SLAB* | XX124544  | 1245 x 446                | <ul> <li>FIRA approved BS6222 (1999) part 3.</li> <li>* 355 Slab doors are for the top door of a bi-fold<br/>system to allow for the fitting of the mechanism.</li> <li>** Corner doors are handed and it is advised that both<br/>LH and RH corner doors are purchased.</li> <li>*** Internal curved doors are sold as sets</li> <li>**** Not available in Lucente Black</li> </ul> |                                          |
| XX35599   | 355 x 996       | XX124549  | 1245 x 496                |                                                                                                                                                                                                                                                                                                                                                                                      |                                          |
| XXSB35599 | 355 x 996 SLAB* | XX124559  | 1245 x 596                |                                                                                                                                                                                                                                                                                                                                                                                      |                                          |
| XX45059   | 450 x 596       | XXF35579  | 355 x 796 FRAME           |                                                                                                                                                                                                                                                                                                                                                                                      |                                          |
| XX49059   | 490 x 596       | XXF35599  | 355 x 996 FRAME           |                                                                                                                                                                                                                                                                                                                                                                                      |                                          |
| XX57029   | 570 x 296       | XXF71539  | 715 x 396 FRAME           |                                                                                                                                                                                                                                                                                                                                                                                      |                                          |
| XX57039   | 570 x 396       | XXF71549  | 715 x 496 FRAME           | When ordering please replace XX with the prefix code below                                                                                                                                                                                                                                                                                                                           |                                          |
|           |                 |           |                           |                                                                                                                                                                                                                                                                                                                                                                                      |                                          |