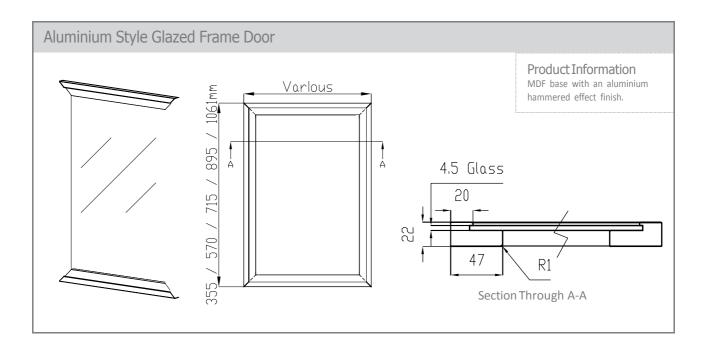

### **Glazed Door Frame Options**

The frosted glass softens the contents, especially when lit. These exciting doors also provide a focal point, and break up a longer run of cupboards beautifully.

\*\* Lucente Frame

Only Doors are

Lucente colourways.

available in all

\* Reflections / Vetro glazed Doors are made to order and available on a 3 week lead time. Please speak to the made to measure department for further information. Available in 10 high gloss colours and various edging options.

Lucente\*\* Open Frame Unglazed

Madison Wenge Satin Glass

Madison Cream Ash Satin Glass

Lusso\*\*\* Open Frame Unglazed

Alaska Satin Glass

High Gloss Cream Open Frame Unglazed

Reflections /Vetro

Aluminium Style Glazed Frames Satin Glass