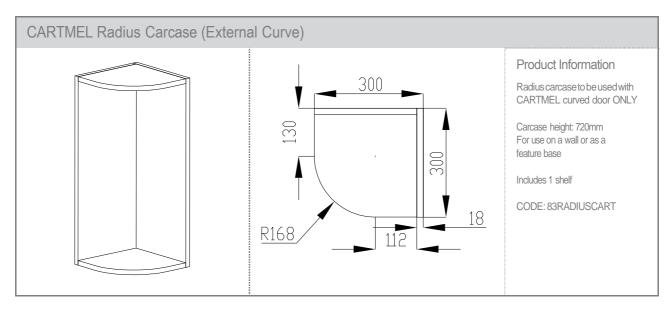

#### Cartmel Ivory

A perfect example of classic and contemporary working together to create the beautiful Cartmel door. Its modern look with classic characteristics provide a clean and neutral living space, which can be perfectly matched with a variety of accessories to bring depth and texture to your new kitchen.

The Cartmel Ivory door is perfect for all those wanting to create a clean and timeless look.