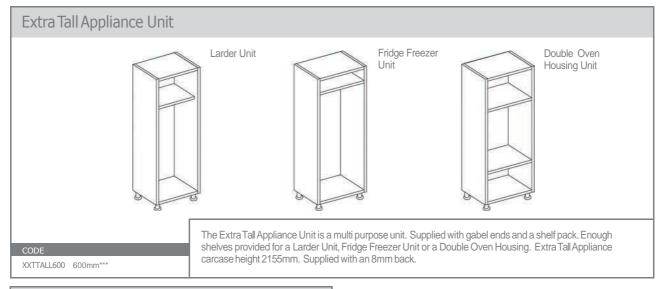

492mm Base units 720mm high (18mm back) Tall units 1970mm high (8mm back) Dresser 1210mm high (8mm back) Extra Tall units 2155mm high (8mm back) Wrapped MDF centre post Metal cam and dowel construction Metal shelf studs Adjustable feet PVC 0.4 edging to all exposed edges Supplied without drawers 50mm service void When ordering please replace XX with the prefix code below: Prefix 83: Ivory Prefix 84: White Prefix 86: Light Calais Oak

Carcases are made from Egger board lvory - Egger U104 White - Egger W980 Oak - Egger H1319

 $^{\ast\ast\ast}$  Available from stock in White and Ivory only. Oak is available on a 2-3 week lead time.

COLOUR COORDINATED CABINETS ARE AVAILABLE ON A 2-3 WEEK LEADTIME, PLEASE CONTACT US FOR FURTHER INFORMATION









XXLARDER500 500mm

Dresser has an 8mm back





CODE 85150WRW 150mm Wine Rack This carcase is only available in TITANIUM as a feature carcase. Carcase is shallow depth.



| Wall Carcase Specification                                                                                                                                                                                                                                                                                                                                         |