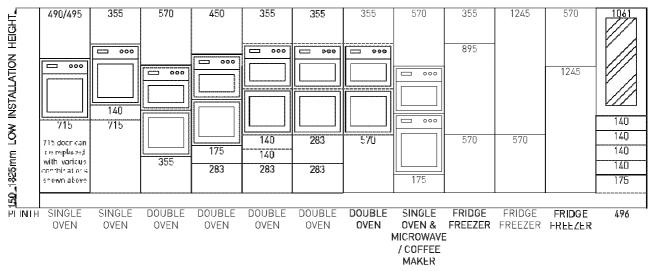

|
|--------------------------------------|-----|
| Door Collection                      | 12  |
| Contemporary Doors                   | 21  |
| Classic & Traditional Doors          | 75  |
| Made To Order Doors                  | 180 |
| Carcasses                            | 242 |
| Bedroom Doors                        | 254 |
| Handles                              | 259 |
| Lighting                             | 282 |
| Drawer Systems and Storage Solutions | 288 |
| Accessories                          | 325 |

### Door Combinations Installation Heights

Studio / Low / Medium / Tall Installation Heights



### Studio Installation Height - Appliances & Full Length Doors





### Low Installation Height - Door Combinations



### Low Installation Height - Appliances & Full Height Doors





### Door Combinations Medium Installation Heights



### Medium Installation Height - Appliances & Full Length Doors





### Tall Installation Height - Door Combinations



### Tall Installation Height - Appliances & Full Height Doors





### Our Full Range at a Glance

The many different environments that can be created with the use of our versatile ranges of doors, has now been further enhanced by the introduction of a new range of striking curved doors. The curved doors and profiles are available in many ranges from Reflections to Dakota; enabling you to fulfill your customers' desires with any look possible. Please look at the individual door ranges for further information on curved doors and profiles. Available in an array of colours, finishes and styles to suit any kitchen envi