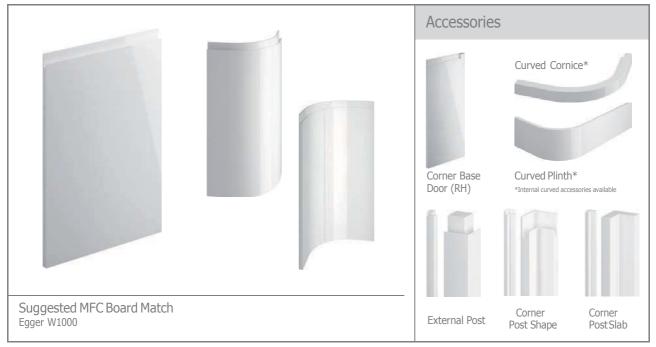

### Lucente White

A powerful statement is created with the ultra contemporary and minimalist Lucente White handleless door. The clean lines flow effortlessly around the furniture to give a simple and uncomplicated exclusive look.