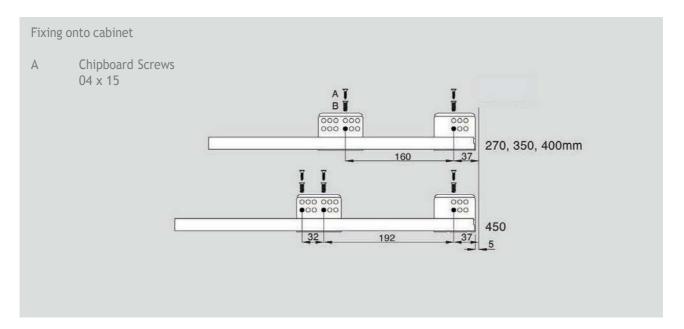

### Door Combinations Installation Heights

Studio / Low / Medium / Tall Installation Heights

### Low Installation Height - Door Combinations

### Door Combinations Medium Installation Heights

### Tall Installation Height - Door Combinations