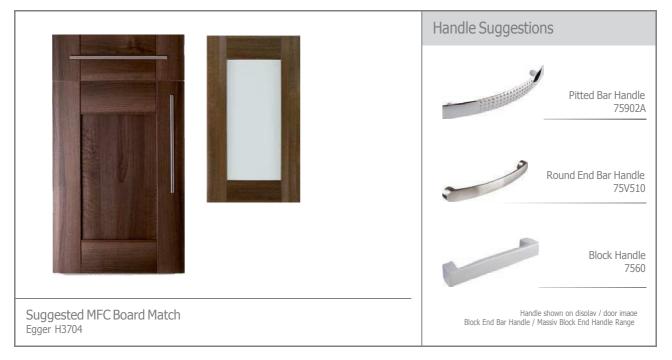

#### Ohio Light Walnut

With its softer profile, this superbly styled alternative to traditional shaker doors brings an uncomplicated and soothing feeling to the home.

Ohio Light Walnut blends a finish of traditional character with a chic, contemporary design, perfectly.

#### Ohio Dark Walnut

This is the latest offering from this increasingly popular design, which is a superbly styled alternative to traditional shaker doors. With its softer profile, the Ohio Dark Walnut brings with it an uncomplicated and soothing feel to any area in which it is situated.