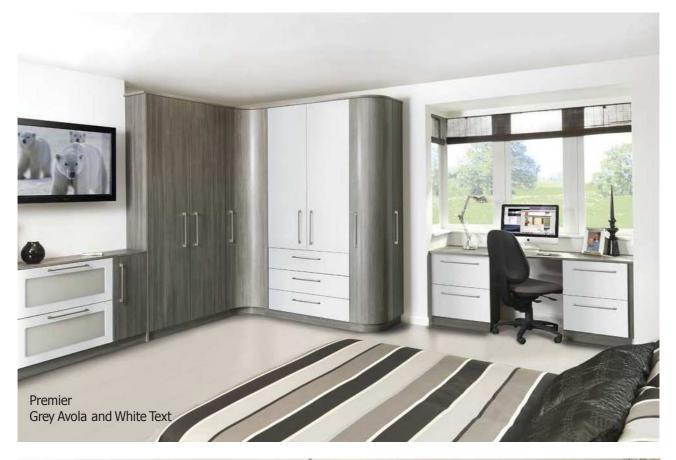

### **Doors** Door Collection - Made to Order Bedroom

Made To Order Vinyl Doors For Bedrooms

Made To Order Glacier Range For Bedrooms

Available in any size from 100 x 100mm to 2400 x 900mm. Currently available in 24 different coloured vinyls and in 23 door styles, giving a large array of combinations.

# **Doors** Door Collection - Made to Order Bedroom