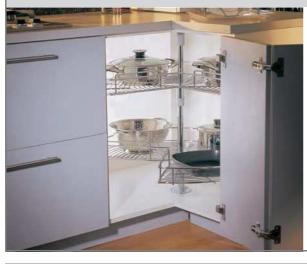

|                      |
| 69LARDER009                                                       | 9 40              | 0 LARDER          |                                     |                      |
| 69LARDER01                                                        | 1 50              | 0 LARDER          |                                     |                      |

Note: Fitting instructions supplied with product

#### 1/2 Carousel - Single Hinged



#### Features:

- Ninimum cabinet width: 800mm
- Y For corner cabinet
  - Single hinged
- N Dimensions: 740 (Diameter) x 70mm (H)
- § 15kg loading capacity
- Minimum door size: 450mm

CODE DESCRIPTION 69SWIVEL02 1/2 CAROUSEL (SINGLE)





## Wirework Classic Non-Soft Closing Wirework

3/4 Carousel - 2 Baskets, Pole Fitting



#### 150mm / 300mm Wine Rack Insert



Features:

ł

- K Cabinet size: 900 x 900mm
- For corner cabinet
  - X 2 baskets
  - Y Pole fitting
- N Dimensions: 650 (Diameter) x 670-720mm (H)
  - 15kg loading capacity

CODE DESCRIPTION 69SWIVEL07 3/4 CAROUSEL

Note: Fitting instructions supplied with product

#### Features:

- X Cabinet width: 150mm / 300mm
- 150mm Dim: 180 (D) x 110 (W) x 640mm (H)
- 300mm Dim: 180 (D) x 260 (W) x 640mm (H)
- 15kg loading capacity

| CODE                                             | DESCRIPTION          |  |
|--------------------------------------------------|----------------------|--|
| 69WINE02                                         | 150 WINE RACK INSERT |  |
| 69WINE01                                         | 300 WINE RACK INSERT |  |
|