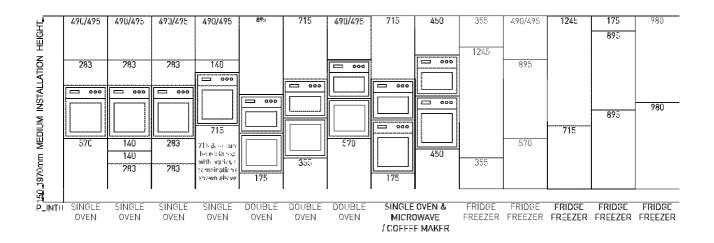

| 21  |
| Classic & Traditional Doors          | 75  |
| Made To Order Doors                  | 180 |
| Carcasses                            | 242 |
| Bedroom Doors                        | 254 |
| Handles                              | 259 |
| Lighting                             | 282 |
| Drawer Systems and Storage Solutions | 288 |
| Accessories                          | 325 |

### Door Combinations Installation Heights

Studio / Low / Medium / Tall Installation Heights



### Studio Installation Height - Appliances & Full Length Doors





### Low Installation Height - Door Combinations



### Low Installation Height - Appliances & Full Height Doors





### Door Combinations Medium Installation Heights



### Medium Installation Height - Appliances & Full Length Doors





### Tall Installation Height - Door Combinations



### Tall Installation Height - Appliances & Full Height Doors





### Our Full Range at a Glance

The many different environments that can be created with the use of our versatile ranges of doors, has now been further enhanced by the introduction of a new range of striking curved doors. The curved doors and profiles are available in many ranges from Reflections to Dakota; enabling you to fulfill your customers' desires with any look possible. Please look at the individual door ranges for further information on curved doors and profiles. Available in an array of colours, finishes and styles to suit any kitchen environment from ultra contemporary to traditional, the curves lend a feeling of originality to any setting.





## Door Coll