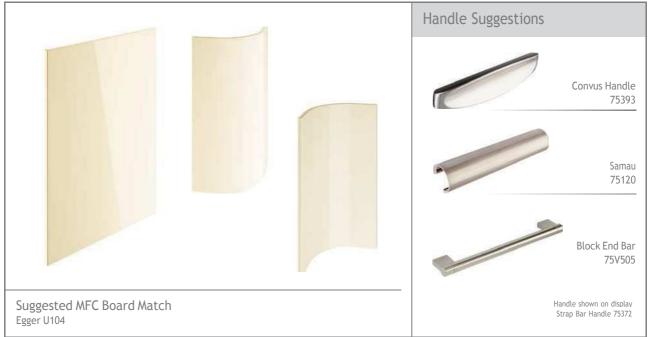

#### Cartmel Ivory

A perfect example of classic and contemporary working together to create the beautiful Cartmel door. Its modern look with classic characteristics provide a clean and neutral living space, which can be perfectly matched with a variety of accessories to bring depth and texture to your new kitchen.

The Cartmel Ivory door is perfect for all those wanting to create a clean and timeless look.