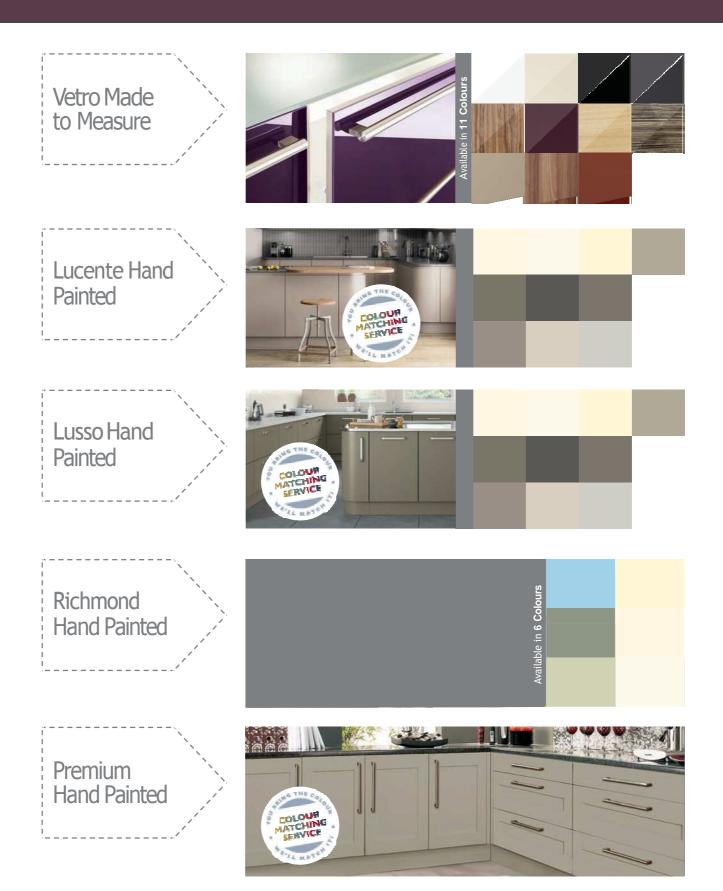

### Our Full Range at a Glance

The many different environments that can be created with the use of our versatile ranges of doors, has now been further enhanced by the introduction of a new range of striking curved doors. The curved doors and profiles are available in many ranges from Reflections to Dakota; enabling you to fulfill your customers' desires with any look possible. Please look at the individual door ranges for further information on curved doors and profiles. Available in an array of colours, finishes and styles to suit any kitchen environment from ultra contemporary to traditional, the curves lend a feeling of originality to any setting.