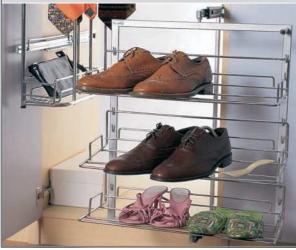

|  |
| Note: Fitting instructions supplied with product |                      |  |

400 -1000mm Drawer Basket



#### Features:

- Dimensions: 480mm (D) x 120mm (H) x (Cabinet Less 36mm)
- 10kg loading capacity

| CODE       | DESCRIPTION          |
|------------|----------------------|
| 69DRAWER21 | CHROME BASKET 400mm  |
| 69DRAWER22 | CHROME BASKET 450mm  |
| 69DRAWER23 | CHROME BASKET 500mm  |
| 69DRAWER24 | CHROME BASKET 600mm  |
| 69DRAWER25 | CHROME BASKET 700mm  |
| 69DRAWER26 | CHROME BASKET 800mm  |
| 69DRAWER27 | CHROME BASKET 900mm  |
| 69DRAWER28 | CHROME BASKET 1000mm |
|            |                      |

## Wirework Non-Soft Closing Accessories For Bedrooms





Craftsman

### Wirework Non-Soft Closing Accessories For Bedrooms

Shoe Rack - Easy Access



#### Side Slide Tie and Belt Rail



#### Features:

Y Pull and twist - Easy access system

3 Baskets

- Dimensions: 550 (D) x 250 (W) x 660mm (H) ł
- 10kg loading capacity ł

69WARD03

SHOE RACK - EASY ACCESS

Note: Fitting instructions supplied with product

#### Features:

- Side slide pull out system
- X Capacity to hold 6 ties and 5 belts
- Y Dimensions: 460 (D) x 100 (W) x 130mm (H)
- 3kg loading capacity

| 69WARD04 SIDE SLIDETIE & BELTRAIL                | CODE     | DESCRIPTION                |  |
|--------------------------------------------------|----------|----------------------------|--|
|                                                  | 69WARD04 | SIDE SLIDE TIE & BELT RAIL |  |
|                                                  |          |                            |