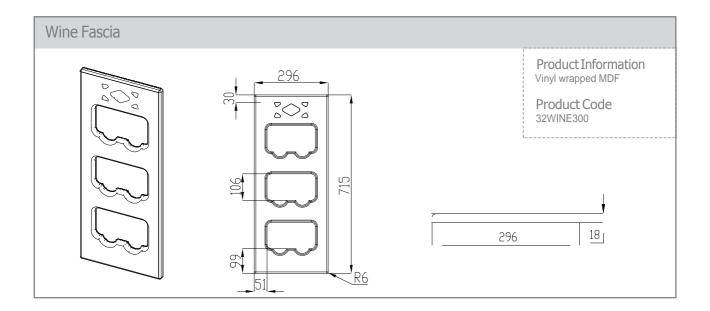

#### Door & Accessory Descriptions

| CODE    | DESCRIPTION | CODE     | DESCRIPTION            | CODE             | DESCRIPTION               |
|---------|-------------|----------|------------------------|------------------|---------------------------|
| 2111059 | 110 x 596   | 2171529  | 715 x 296              | 21G89549         | 895 x 496 CLEAR GLAZED    |
| 2114029 | 140 x 296   | 2171531  | 715 x 313              | 21G89559         | 895 x 596 CLEAR GLAZED    |
| 2114039 | 140 x 396   | 2171534  | 715 x 346              | 21PILASTER       | PILASTER                  |
| 2114044 | 140 x 446   | 2171539  | 715 x 396              | 21PLATE570       | PLATE RACK 570mm          |
| 2114049 | 140 x 496   | 2171544  | 715 x 446              | 21PLATE120       | PLATE RACK 1200mm         |
| 2114059 | 140 x 596   | 2171549  | 715 x 496              | 21END780         | END PANEL 780 x 350mm     |
| 2114079 | 140 x 796   | 2171559  | 715 x 596              | 21END900         | END PANEL 900 x 600mm     |
| 2114089 | 140 x 896   | 2189529  | 895 x 296              | 21END2400        | END PANEL 2400 x 600mm    |
| 2114099 | 140 x 996   | 2189539  | 895 x 396              | 21CORNICE        | CORNICE                   |
| 2117539 | 175 x 396   | 2189544  | 895 x 446              | 21CORNICESQ      | SQ CORNICE                |
| 2117549 | 175 x 496   | 2189549  | 895 x 496              | 21PELMET         | LIGHT RAIL                |
| 2117559 | 175 x 596   | 2189559  | 895 x 596              | 21CAN600         | CANOPY 600 x 180 x 455mm  |
| 2128349 | 283 x 496   | 2198059  | 980 x 596              | 21CAN1000        | CANOPY 1000 x 180 x 455mm |
| 2128359 | 283 x 596   | 21124529 | 1245 x 296             | 21WINE300        | WINE FASCIA 715 x 295mm   |
| 2128379 | 283 x 796   | 21124539 | 1245 x 396             | 21CURVE          | CURVED DOOR               |
| 2128389 | 283 x 896   | 21124544 | 1245 x 446             | 21GCURVE         | CURVED DOOR CLEAR GLAZED  |
| 2128399 | 283 x 996   | 21124549 | 1245 x 496             | 21CURVECORNICESQ | SQ CURVED CORNICE         |
| 2135549 | 355 x 496   | 21124559 | 1245 x 596             | 21CURVEPLINTH    | CURVED PLINTH             |
| 2135559 | 355 x 596   | 21F35579 | 355 x 796 FRAME        | 21PLINTH         | PLINTH 150 x 2440mm       |
| 2135579 | 355 x 796   | 21F35599 | 355 x 996 FRAME        | 21BOTTLE         | BOTTLE RACK 1500mm        |
| 2135589 | 355 x 896   | 21F71539 | 715 x 396 FRAME        |                  |                           |
| 2135599 | 355 x 996   | 21F71549 | 715 x 496 FRAME        |                  |                           |
| 2145059 | 450 x 596   | 21F71559 | 715 x 596 FRAME        |                  |                           |
| 2149059 | 490 x 596   | 21F89539 | 895 x 396 FRAME        |                  |                           |
| 2157029 | 570 x 296   | 21F89549 | 895 x 496 FRAME        |                  |                           |
| 2157039 | 570 x 396   | 21F89559 | 895 x 596 FRAME        |                  |                           |
| 2157044 | 570 x 446   | 21G35579 | 355 x 796 CLEAR GLAZED |                  |                           |
| 2157049 | 570 x 496   | 21G35599 | 355 x 996 CLEAR GLAZED |                  |                           |
| 2157059 | 570 x 596   | 21G71539 | 715 x 396 CLEAR GLAZED |                  |                           |
| 2171514 | 715 x 147   | 21G71549 | 715 x 496 CLEAR GLAZED |                  |                           |
| 2171525 | 715 x 256   | 21G71559 | 715 x 596 CLEAR GLAZED |                  |                           |
| 2171527 | 715 x 277   |          |                        |                  |                           |