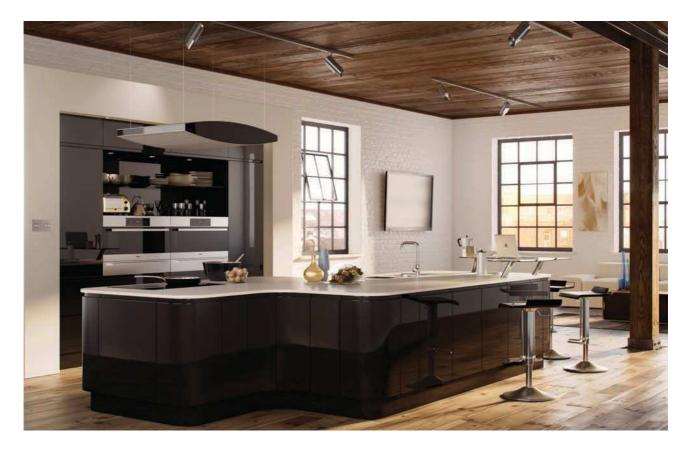

### Lucente Black

An exciting and powerful statement is created by the use of Lucente Black. The clean-lined, uncomplicated, handleless door brings a sense of simplicity and timeless appeal.

The introduction of internal curved doors provides an effortless flow around the kitchen, bringing with it pleasure to the user.