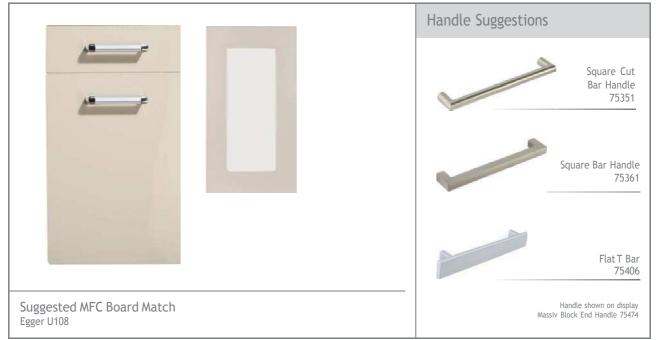

### High Gloss Cream

Contemporary doors in Cream high gloss, create a dramatic modern look in any kitchen. The 'Massiv' range of bar handles complement the design perfectly.

#### Door & Accessory Descriptions

| CODE    | DESCRIPTION | CODE     | DESCRIPTION     | CODE       | DESCRIPTION                 |
|---------|-------------|----------|-----------------|------------|-----------------------------|
| 2011059 | 110 x 596   | 2057049  | 570 x 496       | 20END78035 | END PANEL 780 x 350mm       |
| 2014029 | 140 x 296   | 2057059  | 570 x 596       | 20END90065 | END PANEL 900 x 650mm       |
| 2014039 | 140 x 396   | 2071514  | 715 x 147       | 20END24065 | END PANEL 2400 x 650mm      |
| 2014044 | 140 x 446   | 2071527  | 715 x 277       | 20MODERN   | MODERN CORNICE / LIGHT RAIL |
| 2014049 | 140 x 496   | 2071529  | 715 x 296       | 20PLINTH   | PLINTH 150 x 2550mm         |
| 2014059 | 140 x 596   | 2071531  | 715 x 313       |            |                             |
| 2014079 | 140 x 796   | 2071534  | 715 x 346       |            |                             |
| 2014089 | 140 x 896   | 2071539  | 715 x 396       |            |                             |
| 2014099 | 140 x 996   | 2071544  | 715 x 446       |            |                             |
| 2017539 | 175 x 396   | 2071549  | 715 x 496       |            |                             |
| 2017549 | 175 x 496   | 2071559  | 715 x 596       |            |                             |
| 2017559 | 175 x 596   | 2089529  | 895 x 296       |            |                             |
| 2028349 | 283 x 496   | 2089539  | 895 x 396       |            |                             |
| 2028359 | 283 x 596   | 2089549  | 895 x 496       |            |                             |
| 2028379 | 283 x 796   | 2089559  | 895 x 596       |            |                             |
| 2028399 | 283 x 996   | 2098059  | 980 x 596       |            |                             |
| 2035549 | 355 x 496   | 20124529 | 1245 x 296      |            |                             |
| 2035559 | 355 x 596   | 20124539 | 1245 x 396      |            |                             |
| 2035579 | 355 x 796   | 20124549 | 1245 x 496      |            |                             |
| 2035599 | 355 x 996   | 20124559 | 1245 x 596      |            |                             |
| 2045059 | 450 x 596   | 20F71539 | 715 x 396 FRAME |            |                             |
| 2049059 | 490 x 596   | 20F71549 | 715 x 496 FRAME |            |                             |
| 2057029 | 570 x 296   | 20F71559 | 715 x 596 FRAME |            |                             |
| 2057039 | 570 x 396   | 20F89549 | 895 x 496 FRAME |            |                             |