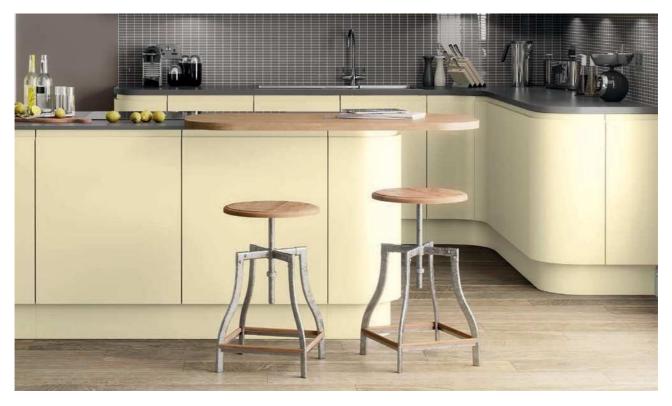

|  |
| 4943544 | 435 X 446   | 49215534 | 2155 X 346  | Contempora               | ary door section f                                        | or Vivo for fu           | rther information                    |  |



## Made to Order Doors Vetro Made To Measure



## Made to Order Doors Vetro Made To Measure







## Lucente Hand Painted

Our extremely popular and ultra-contemporary Lucente door is being taken to another level as we present it in a range of chic hand painted colours. This statement handleless door offers an air of simplicity, creating the perfect kitchen in any home.







#### Lucente Hand Painted Ivory

Suggested Board Match: Egger U104



#### Lucente Hand Painted White



### Lucente Hand Painted Cream

Suggested Board Match: Egger U108



## Lucente Hand Painted Dakar





#### Lucente Hand Painted Olive

Suggested Board Match: Egger U631



## Lucente Hand Painted Lava





#### Lucente Hand Painted Brown Grey

Suggested Board Match: Egger U795



#### Lucente Hand Painted Stone Grey





#### Lucente Hand Painted Mussel

Suggested Board Match: Egger U100



#### Lucente Hand Painted Light Grey







#### Door & Accessory Descriptions

| CODE      | DESCRIPTION     | CODE     | DESCRIPTION               | CODE                                        | DESCRIPTION                                                       |
|-----------|-----------------|----------|---------------------------|---------------------------------------------|-------------------------------------------------------------------|
| 7211059   | 110 x 5