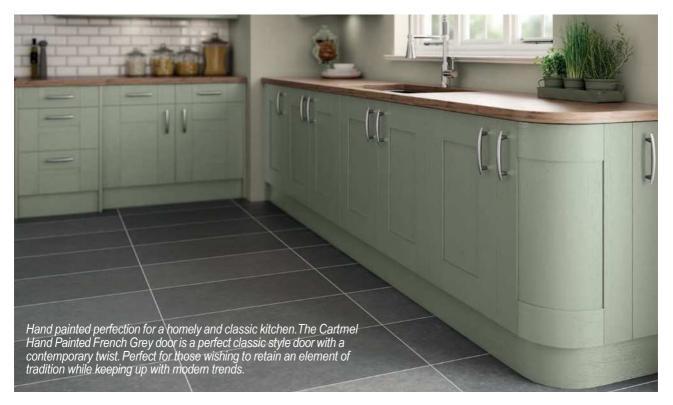

FO@CRAFTSMANLTD.CO.UK

# Made to Order Doors

## Cartmel Hand Painted

Timeless in their design, our Cartmel hand painted doors create an elegant and welcoming environment in any home. The neutral tones and simplistic design offer an uncomplicated living space, one that can be matched with a plethora of accessories to create the perfect kitchen.







#### Cartmel Hand Painted Ivory

Suggested Board Match: Egger U104

Please note that the Cartmel Ivory Hand Painted door is different from the stock Cartmel Ivory door.



## Cartmel Hand Painted White



## Cartmel Hand Painted Cream

Suggested Board Match: Egger U108



## Cartmel Hand Painted Sage Green

Suggested Board Match: N/A



TEL 0118 321 5892 FAX 0207 681 3652



#### Cartmel Hand Painted French Grey

Suggested Board Match: N/A



#### **Cartmel Hand Painted Dakar**



### Cartmel Hand Painted Lava

Suggested Board Match: Egger U741



## Cartmel Hand Painted Chalkstone

Suggested Board Match: N/A



TEL 0118 321 5892 FAX 0207 681 3652





#### Door & Accessory Descriptions

| CODE    | DESCRIPTION           | CODE        | DESCRIPTION                 | CODE                                                                                                                   | DESCRIPTION                       |
|---------|-----------------------|-------------|-----------------------------|------------------------------------------------------------------------------------------------------------------------|-----------------------------------|
| 8111059 | 110 X 596 OVEN FILLER | 8171529     | 715 X 296 DOOR