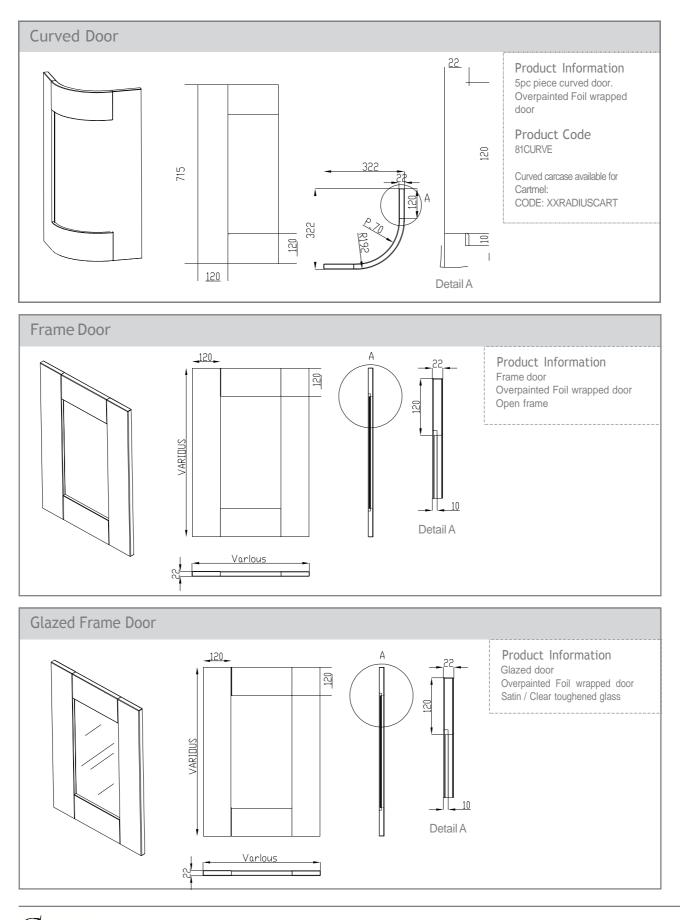

### Reflections High Gloss Slab And Curved Door Range

Reflections High Gloss slab door range is available in 6 solid colours and 4 wood grains. These highly popular doors can create any look required from an ultra contemporary sleek aesthetic to an elegant classic look. Curved doors and accessories are available for the solid colours which enable unlimited and exciting possibilities.

Curved doors and profiles are not available for Reflections Olivewood.

We are now able to offer Reflections /Vetro glazed frames as a made to measure service. These doors are available in sides only and any bespoke size is possible. Glazed frames come in 10 high gloss colours to match the Reflections range of doors.