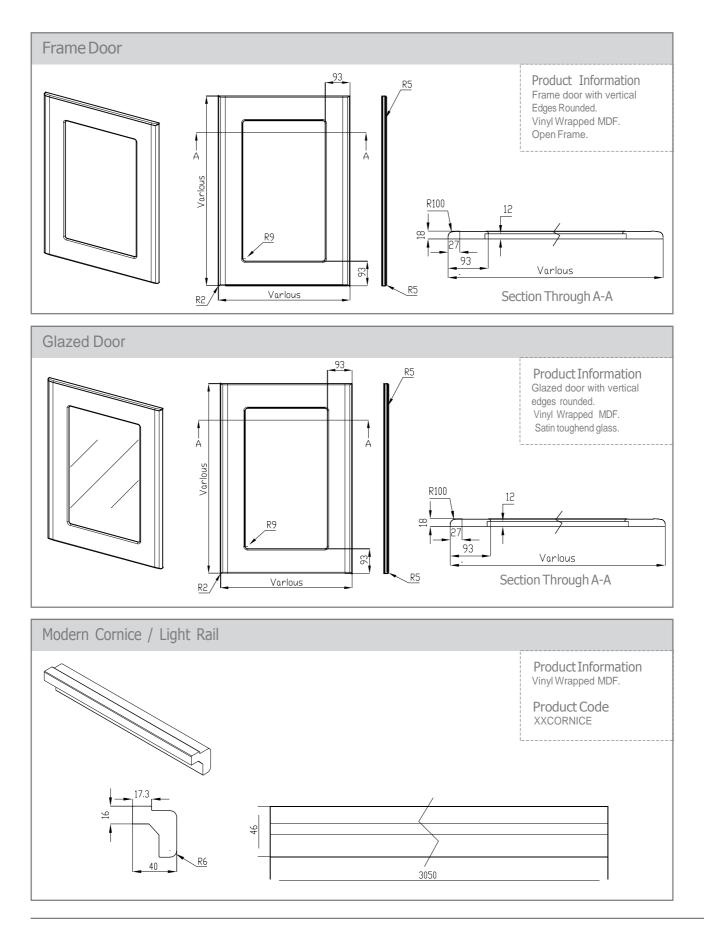

#### Door & Accessory Descriptions

| CODE      | DESCRIPTION     | CODE      | DESCRIPTION               | CODE                                                                                                                                                                                                                                                                                                                                                                                 | DESCRIPTION                              |
|-----------|-----------------|-----------|---------------------------|--------------------------------------------------------------------------------------------------------------------------------------------------------------------------------------------------------------------------------------------------------------------------------------------------------------------------------------------------------------------------------------|------------------------------------------|
| XX11059   | 110 x 596 SLAB  | XX57044   | 570 x 446                 | XXCORNICESQ                                                                                                                                                                                                                                                                                                                                                                          | SQUARE END STRAIGHT                      |
| XX14029   | 140 x 296       | XX57049   | 570 x 496                 |                                                                                                                                                                                                                                                                                                                                                                                      | CORNICE / PELMET                         |
| XX14039   | 140 x 396       | XX57059   | 570 x 596                 | XXCURVE                                                                                                                                                                                                                                                                                                                                                                              | CURVED DOOR 715MM TALL (EXT.             |
| XX14044   | 140 x 446       | XX71514   | 715 x 147                 | _                                                                                                                                                                                                                                                                                                                                                                                    | CURVE)****                               |
| XX14049   | 140 x 496       | XX71525   | 715 x 256                 | XXCURVE895MM                                                                                                                                                                                                                                                                                                                                                                         | CURVED DOOR 895MM TALL (EXT.             |
| XX14059   | 140 x 596       | XX71527R1 | 715 x 273 (RH CNR WALL)** | _                                                                                                                                                                                                                                                                                                                                                                                    | CURVE)****                               |
| XX14079   | 140 x 796       | XX71527L1 | 715 x 273 (LH CNR WALL)** | XXCURVECORNICESQ                                                                                                                                                                                                                                                                                                                                                                     | SQUARE END CURVED CORNICE                |
| XX14089   | 140 x 896       | XX71529   | 715 x 296                 |                                                                                                                                                                                                                                                                                                                                                                                      | /PELMET (EXT. CURVE)                     |
| XX14099   | 140 x 996       | XX71531R  | 715 x 313 (RH CNR BASE)** | XXCURVEPLINTH                                                                                                                                                                                                                                                                                                                                                                        | CURVED PLINTH (EXT. CURVE)               |
| XX17539   | 175 x 396       | XX71531L  | 715 x 313 (LH CNR BASE)** | XXINTWALL                                                                                                                                                                                                                                                                                                                                                                            | CURVED WALL DOOR (INT. CURVE)***         |
| XX17549   | 175 x 496       | XX71534   | 715 x 345                 | XXINTBASE                                                                                                                                                                                                                                                                                                                                                                            | CURVED BASE DOOR (INT. CURVE)***         |
| XX17559   | 175 x 596       | XX71539   | 715 x 396                 | XXINTCORNICE                                                                                                                                                                                                                                                                                                                                                                         | SQUARE END CURVED CORNICE                |
| XX28349   | 283 x 496       | XX71544   | 715 x 446                 |                                                                                                                                                                                                                                                                                                                                                                                      | / PELMET (INT.CURVE)                     |
| XX28359   | 283 x 596       | XX71549   | 715 x 496                 | XXINTPLINTH                                                                                                                                                                                                                                                                                                                                                                          | CURVED PLINTH (INT. CURVE)               |
| XX28379   | 283 x 796       | XX71554   | 715 x 546                 | XXEP780                                                                                                                                                                                                                                                                                                                                                                              | END PANEL SLAB 780 x 350mm x 22mm        |
| XX28389   | 283 x 896       | XX71559   | 715 x 596                 | XXEP900                                                                                                                                                                                                                                                                                                                                                                              | END PANEL SLAB 900 x 650mm x 22mm        |
| XX28399   | 283 x 996       | XX89529   | 895 x 296                 | XXEPSHAPE900                                                                                                                                                                                                                                                                                                                                                                         | END PANEL SHAPE 900 x 650mm x 22mm       |
| XX35549   | 355 x 496       | XX89539   | 895 x 396                 | XXEP2400                                                                                                                                                                                                                                                                                                                                                                             | END PANEL SLAB 2400 x 650mm x 22mm       |
| XXSB35549 | 355 x 496 SLAB* | XX89544   | 895 x 446                 | 50EP240018                                                                                                                                                                                                                                                                                                                                                                           | BLACK END PANEL SLAB 2400 x 650mm x 18mm |
| XX35559   | 355 x 596       | XX89549   | 895 x 496                 | XXPLINTH                                                                                                                                                                                                                                                                                                                                                                             | PLINTH 3050 x 150 x 18mm                 |
| XXSB35559 | 355 x 596 SLAB* | XX89559   | 895 x 596                 | XXCPEXTERNAL                                                                                                                                                                                                                                                                                                                                                                         | EXTERNAL POST SHAPED                     |
| XX35579   | 355 x 796       | XX98059   | 980 x 596                 | XXCPSHAPED                                                                                                                                                                                                                                                                                                                                                                           | CORNER POST SHAPED                       |
| XXSB35579 | 355 x 796 SLAB* | XX124529  | 1245 x 296                | XXCPSLAB                                                                                                                                                                                                                                                                                                                                                                             | CORNER POST SLAB                         |
| XX35589   | 355 x 896       | XX124539  | 1245 x 396                | _                                                                                                                                                                                                                                                                                                                                                                                    |                                          |
| XXSB35589 | 355 x 896 SLAB* | XX124544  | 1245 x 446                | <ul> <li>FIRA approved BS6222 (1999) part 3.</li> <li>* 355 Slab doors are for the top door of a bi-fold<br/>system to allow for the fitting of the mechanism.</li> <li>** Corner doors are handed and it is advised that both<br/>LH and RH corner doors are purchased.</li> <li>*** Internal curved doors are sold as sets</li> <li>**** Not available in Lucente Black</li> </ul> |                                          |
| XX35599   | 355 x 996       | XX124549  | 1245 x 496                |                                                                                                                                                                                                                                                                                                                                                                                      |                                          |
| XXSB35599 | 355 x 996 SLAB* | XX124559  | 1245 x 596                |                                                                                                                                                                                                                                                                                                                                                                                      |                                          |
| XX45059   | 450 x 596       | XXF35579  | 355 x 796 FRAME           |                                                                                                                                                                                                                                                                                                                                                                                      |                                          |
| XX49059   | 490 x 596       | XXF35599  | 355 x 996 FRAME           |                                                                                                                                                                                                                                                                                                                                                                                      |                                          |
| XX57029   | 570 x 296       | XXF71539  | 715 x 396 FRAME           |                                                                                                                                                                                                                                                                                                                                                                                      |                                          |
| XX57039   | 570 x 396       | XXF71549  | 715 x 496 FRAME           | When ordering please replace XX with the prefix code below                                                                                                                                                                                                                                                                                                                           |                                          |
|           |                 |           |                           |                                                                                                                                                                                                                                                                                                                                                                                      |                                          |

Prefix 47 = White Prefix 48 = Cream Prefix 50 = Black Example: 4711059 Lucente White 110 x 595mm

WEBCRAFTSMAN4HOME.CO.UKEMAILINFO@CRAFTSMANLTD.CO.UK

Craftsman