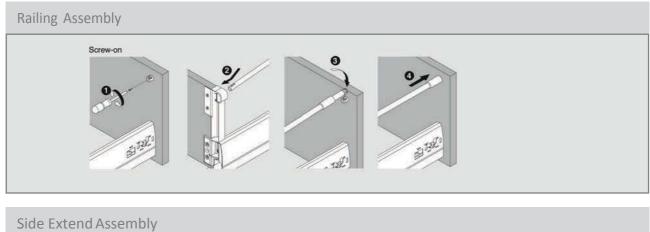

|
| 550                    |        | 600    | DRAWER |        | 800                             |
| DRAWER                 |        | DRAWER |        |        | DRAWER                          |
| 435mm                  |        | 485mm  |        |        | 685mm                           |
| 900<br>DRAWER<br>785mm |        |        |        | DR     | .000<br>AWER<br><sup>35mm</sup> |

#### **IMPORTANT**

Please ensure that the runner and soft close unit is kept clean and free from dust. When installing worktops, please cover runners to avoid particles entering the mechanism.



T3 Assembly, Removal and Adjustment



150mm / 200mm Drawer Assembly - Wooden Back



Standard Drawer Assembly - Steel Back



#### Drawer Front Assembly and Removal





T3 Assembly, Removal and Adjustment





Inner Drawer S Assembly / Removal



#### Inner Drawer Side Extend HS Assembly





### T3 Assembly, Removal and Adjustment







Drawer Front - Side Adjustment







T3 Marking Devices



### TRIOMAX Drilling Jig



\_raftsman

### Drawers **IMPAZ** Drawers

#### IMPAZ Standard Drawer / Inner Drawer - Single Extension



Single Extension

Self closing feature

Load capacity of 30kg

Smooth rolling mechanism

Y Double out-stop safety feature

K Epoxy coated

Steel drawer side panels 85mm

Y Flexible 2-dimensional front adjustment

Locked-in position when fully extended

Features:

ł

ł

ł

ł



| CODE       | PRODUCT                            |  |
|------------|------------------------------------|--|
| 18SYS8627  | 86 X 270MM CREAM DRAWER            |  |
| 18SYS8635  | 86 X 350MM C