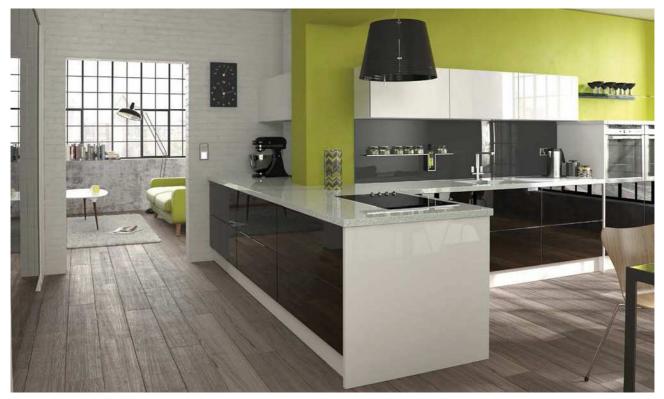

### Lucente Black

An exciting and powerful statement is created by the use of Lucente Black. The clean-lined, uncomplicated, handleless door brings a sense of simplicity and timeless appeal.

The introduction of internal curved doors provides an effortless flow around the kitchen, bringing with it pleasure to the user.

### Lucente White

A powerful statement is created with the ultra contemporary and minimalist Lucente White handleless door. The clean lines flow effortlessly around the furniture to give a simple and uncomplicated exclusive look.

### Lucente Cream

Classic and chic; the Lucente Cream high gloss handleless door creates a warm and welcoming setting. The introduction of curved doors brings with it a softer and bespoke aesthetic.