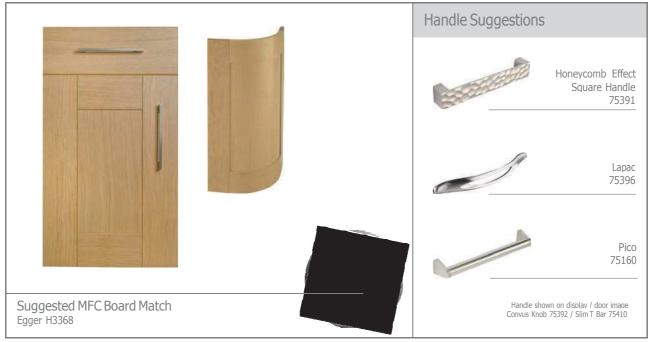

#### Richmond

Timeless in its design, Richmond can be used to create any desired aesthetic from a contemporary to a classic kitchen. The warm and welcoming oak combined with its simple uncomplicated design make this a perfect choice for any environment.

\* The Premium Timber stamp of approval applies to doors that are made from real wood or real wood veneers.