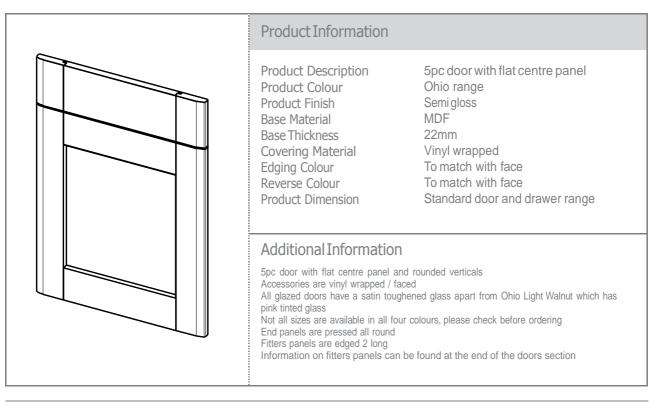

#### Ohio Light Walnut

With its softer profile, this superbly styled alternative to traditional shaker doors brings an uncomplicated and soothing feeling to the home.

Ohio Light Walnut blends a finish of traditional character with a chic, contemporary design, perfectly.

#### Ohio Dark Walnut

This is the latest offering from this increasingly popular design, which is a superbly styled alternative to traditional shaker doors. With its softer profile, the Ohio Dark Walnut brings with it an uncomplicated and soothing feel to any area in which it is situated.