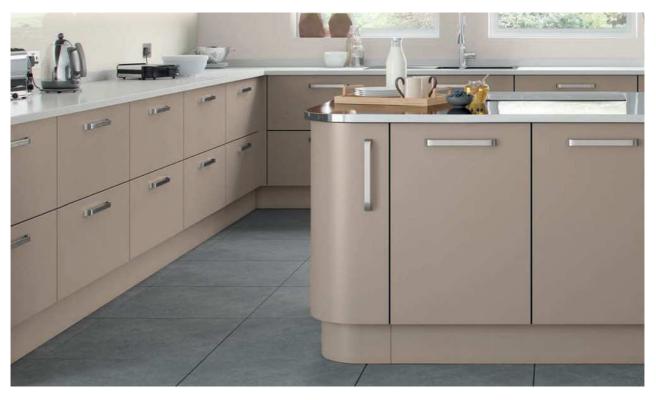

|                                                                   |







# Made to Order Doors

## Lusso Hand Painted

Create an elegant and exclusive look in your home by choosing our Lusso hand painted door. This high class door delivers style and sophistication, whilst the addition of curve and colour brings a bespoke and soft image to your kitchen.







#### Lusso Hand Painted Ivory

Suggested Board Match: Egger U104



## Lusso Hand Painted White





#### Lusso Hand Painted Cream

Suggested Board Match: Egger U108



## Lusso Hand Painted Dakar





#### Lusso Hand Painted Olive

Suggested Board Match: Egger U631



## Lusso Hand Painted Lava



# Made to Order Doors

#### Lusso Hand Painted Brown Grey

Suggested Board Match: Egger U795



#### Lusso Hand Painted Stone Grey





#### Lusso Hand Painted Mussel

Suggested Board Match: Egger U100



#### Lusso Hand Painted Light Grey



# Made to Order Doors



#### Door & Accessory Descriptions

| CODE    | DESCRIPTION          | CODE     | DESCRIPTION           | CODE             | DESCRIPTION                              |
|---------|----------------------|----------|-----------------------|------------------|------------------------------------------|
| 7311059 | 110 X 596 LUSSO DOOR | 7357059  | 570 X 596 LUSSO DOOR  | 73EP780          | LUSSO END PANEL 780 x 350 x 19mm         |
| 7314029 | 140 X 296 LUSSO DOOR | 7371514  | 715 X 147 LUSSO DOOR  | 73EP900          | LUSSO END PANEL 900 x 650 x 19mm         |
| 7314039 | 140 X 396 LUSSO DOOR | 7371525  | 715 X 256 LUSSO DOOR  | 73EP2400         | LUSSO END P