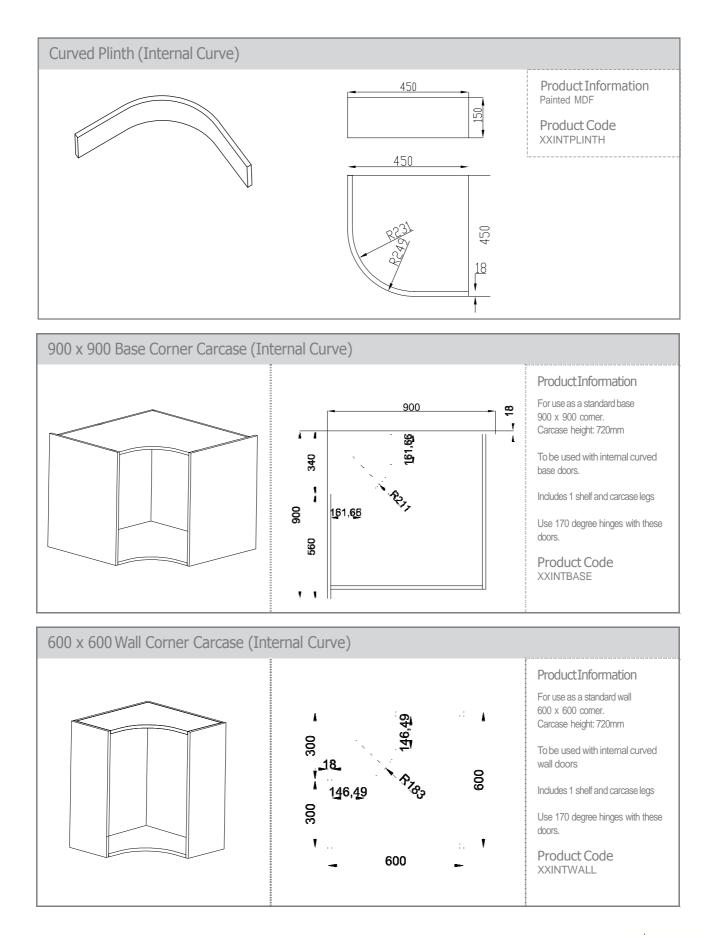

#### Door & Accessory Descriptions

| CODE      | DESCRIPTION     | CODE      | DESCRIPTION               | CODE                                                                                                                                                                                                                                                                                                                                                                                 | DESCRIPTION                              |
|-----------|-----------------|-----------|---------------------------|--------------------------------------------------------------------------------------------------------------------------------------------------------------------------------------------------------------------------------------------------------------------------------------------------------------------------------------------------------------------------------------|------------------------------------------|
| XX11059   | 110 x 596 SLAB  | XX57044   | 570 x 446                 | XXCORNICESQ                                                                                                                                                                                                                                                                                                                                                                          | SQUARE END STRAIGHT                      |
| XX14029   | 140 x 296       | XX57049   | 570 x 496                 |                                                                                                                                                                                                                                                                                                                                                                                      | CORNICE / PELMET                         |
| XX14039   | 140 x 396       | XX57059   | 570 x 596                 | XXCURVE                                                                                                                                                                                                                                                                                                                                                                              | CURVED DOOR 715MM TALL (EXT.             |
| XX14044   | 140 x 446       | XX71514   | 715 x 147                 | _                                                                                                                                                                                                                                                                                                                                                                                    | CURVE)****                               |
| XX14049   | 140 x 496       | XX71525   | 715 x 256                 | XXCURVE895MM                                                                                                                                                                                                                                                                                                                                                                         | CURVED DOOR 895MM TALL (EXT.             |
| XX14059   | 140 x 596       | XX71527R1 | 715 x 273 (RH CNR WALL)** | _                                                                                                                                                                                                                                                                                                                                                                                    | CURVE)****                               |
| XX14079   | 140 x 796       | XX71527L1 | 715 x 273 (LH CNR WALL)** | XXCURVECORNICESQ                                                                                                                                                                                                                                                                                                                                                                     | SQUARE END CURVED CORNICE                |
| XX14089   | 140 x 896       | XX71529   | 715 x 296                 |                                                                                                                                                                                                                                                                                                                                                                                      | /PELMET (EXT. CURVE)                     |
| XX14099   | 140 x 996       | XX71531R  | 715 x 313 (RH CNR BASE)** | XXCURVEPLINTH                                                                                                                                                                                                                                                                                                                                                                        | CURVED PLINTH (EXT. CURVE)               |
| XX17539   | 175 x 396       | XX71531L  | 715 x 313 (LH CNR BASE)** | XXINTWALL                                                                                                                                                                                                                                                                                                                                                                            | CURVED WALL DOOR (INT. CURVE)***         |
| XX17549   | 175 x 496       | XX71534   | 715 x 345                 | XXINTBASE                                                                                                                                                                                                                                                                                                                                                                            | CURVED BASE DOOR (INT. CURVE)***         |
| XX17559   | 175 x 596       | XX71539   | 715 x 396                 | XXINTCORNICE                                                                                                                                                                                                                                                                                                                                                                         | SQUARE END CURVED CORNICE                |
| XX28349   | 283 x 496       | XX71544   | 715 x 446                 |                                                                                                                                                                                                                                                                                                                                                                                      | / PELMET (INT.CURVE)                     |
| XX28359   | 283 x 596       | XX71549   | 715 x 496                 | XXINTPLINTH                                                                                                                                                                                                                                                                                                                                                                          | CURVED PLINTH (INT. CURVE)               |
| XX28379   | 283 x 796       | XX71554   | 715 x 546                 | XXEP780                                                                                                                                                                                                                                                                                                                                                                              | END PANEL SLAB 780 x 350mm x 22mm        |
| XX28389   | 283 x 896       | XX71559   | 715 x 596                 | XXEP900                                                                                                                                                                                                                                                                                                                                                                              | END PANEL SLAB 900 x 650mm x 22mm        |
| XX28399   | 283 x 996       | XX89529   | 895 x 296                 | XXEPSHAPE900                                                                                                                                                                                                                                                                                                                                                                         | END PANEL SHAPE 900 x 650mm x 22mm       |
| XX35549   | 355 x 496       | XX89539   | 895 x 396                 | XXEP2400                                                                                                                                                                                                                                                                                                                                                                             | END PANEL SLAB 2400 x 650mm x 22mm       |
| XXSB35549 | 355 x 496 SLAB* | XX89544   | 895 x 446                 | 50EP240018                                                                                                                                                                                                                                                                                                                                                                           | BLACK END PANEL SLAB 2400 x 650mm x 18mm |
| XX35559   | 355 x 596       | XX89549   | 895 x 496                 | XXPLINTH                                                                                                                                                                                                                                                                                                                                                                             | PLINTH 3050 x 150 x 18mm                 |
| XXSB35559 | 355 x 596 SLAB* | XX89559   | 895 x 596                 | XXCPEXTERNAL                                                                                                                                                                                                                                                                                                                                                                         | EXTERNAL POST SHAPED                     |
| XX35579   | 355 x 796       | XX98059   | 980 x 596                 | XXCPSHAPED                                                                                                                                                                                                                                                                                                                                                                           | CORNER POST SHAPED                       |
| XXSB35579 | 355 x 796 SLAB* | XX124529  | 1245 x 296                | XXCPSLAB                                                                                                                                                                                                                                                                                                                                                                             | CORNER POST SLAB                         |
| XX35589   | 355 x 896       | XX124539  | 1245 x 396                | _                                                                                                                                                                                                                                                                                                                                                                                    |                                          |
| XXSB35589 | 355 x 896 SLAB* | XX124544  | 1245 x 446                | <ul> <li>FIRA approved BS6222 (1999) part 3.</li> <li>* 355 Slab doors are for the top door of a bi-fold<br/>system to allow for the fitting of the mechanism.</li> <li>** Corner doors are handed and it is advised that both<br/>LH and RH corner doors are purchased.</li> <li>*** Internal curved doors are sold as sets</li> <li>**** Not available in Lucente Black</li> </ul> |                                          |
| XX35599   | 355 x 996       | XX124549  | 1245 x 496                |                                                                                                                                                                                                                                                                                                                                                                                      |                                          |
| XXSB35599 | 355 x 996 SLAB* | XX124559  | 1245 x 596                |                                                                                                                                                                                                                                                                                                                                                                                      |                                          |
| XX45059   | 450 x 596       | XXF35579  | 355 x 796 FRAME           |                                                                                                                                                                                                                                                                                                                                                                                      |                                          |
| XX49059   | 490 x 596       | XXF35599  | 355 x 996 FRAME           |                                                                                                                                                                                                                                                                                                                                                                                      |                                          |
| XX57029   | 570 x 296       | XXF71539  | 715 x 396 FRAME           |                                                                                                                                                                                                                                                                                                                                                                                      |                                          |
| XX57039   | 570 x 396       | XXF71549  | 715 x 496 FRAME           | When ordering please replace XX with the prefix code below                                                                                                                                                                                                                                                                                                                           |                                          |
|           |                 |           |                           |                                                                                                                                                                                                                                                                                                                                                                                      |                                          |