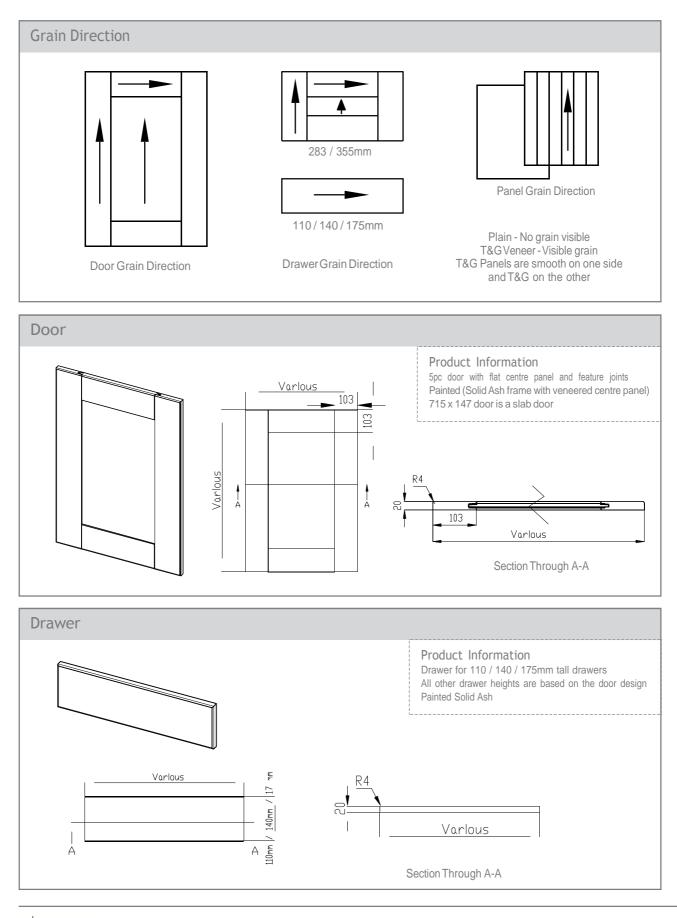

#### Door & Accessory Descriptions

| CODE      | DESCRIPTION     | CODE      | DESCRIPTION               | CODE                                                                                                                                                                                                                                                                                                                                                                                 | DESCRIPTION                              |
|-----------|-----------------|-----------|---------------------------|--------------------------------------------------------------------------------------------------------------------------------------------------------------------------------------------------------------------------------------------------------------------------------------------------------------------------------------------------------------------------------------|------------------------------------------|
| XX11059   | 110 x 596 SLAB  | XX57044   | 570 x 446                 | XXCORNICESQ                                                                                                                                                                                                                                                                                                                                                                          | SQUARE END STRAIGHT                      |
| XX14029   | 140 x 296       | XX57049   | 570 x 496                 |                                                                                                                                                                                                                                                                                                                                                                                      | CORNICE / PELMET                         |
| XX14039   | 140 x 396       | XX57059   | 570 x 596                 | XXCURVE                                                                                                                                                                                                                                                                                                                                                                              | CURVED DOOR 715MM TALL (EXT.             |
| XX14044   | 140 x 446       | XX71514   | 715 x 147                 | _                                                                                                                                                                                                                                                                                                                                                                                    | CURVE)****                               |
| XX14049   | 140 x 496       | XX71525   | 715 x 256                 | XXCURVE895MM                                                                                                                                                                                                                                                                                                                                                                         | CURVED DOOR 895MM TALL (EXT.             |
| XX14059   | 140 x 596       | XX71527R1 | 715 x 273 (RH CNR WALL)** | _                                                                                                                                                                                                                                                                                                                                                                                    | CURVE)****                               |
| XX14079   | 140 x 796       | XX71527L1 | 715 x 273 (LH CNR WALL)** | XXCURVECORNICESQ                                                                                                                                                                                                                                                                                                                                                                     | SQUARE END CURVED CORNICE                |
| XX14089   | 140 x 896       | XX71529   | 715 x 296                 |                                                                                                                                                                                                                                                                                                                                                                                      | /PELMET (EXT. CURVE)                     |
| XX14099   | 140 x 996       | XX71531R  | 715 x 313 (RH CNR BASE)** | XXCURVEPLINTH                                                                                                                                                                                                                                                                                                                                                                        | CURVED PLINTH (EXT. CURVE)               |
| XX17539   | 175 x 396       | XX71531L  | 715 x 313 (LH CNR BASE)** | XXINTWALL                                                                                                                                                                                                                                                                                                                                                                            | CURVED WALL DOOR (INT. CURVE)***         |
| XX17549   | 175 x 496       | XX71534   | 715 x 345                 | XXINTBASE                                                                                                                                                                                                                                                                                                                                                                            | CURVED BASE DOOR (INT. CURVE)***         |
| XX17559   | 175 x 596       | XX71539   | 715 x 396                 | XXINTCORNICE                                                                                                                                                                                                                                                                                                                                                                         | SQUARE END CURVED CORNICE                |
| XX28349   | 283 x 496       | XX71544   | 715 x 446                 |                                                                                                                                                                                                                                                                                                                                                                                      | / PELMET (INT.CURVE)                     |
| XX28359   | 283 x 596       | XX71549   | 715 x 496                 | XXINTPLINTH                                                                                                                                                                                                                                                                                                                                                                          | CURVED PLINTH (INT. CURVE)               |
| XX28379   | 283 x 796       | XX71554   | 715 x 546                 | XXEP780                                                                                                                                                                                                                                                                                                                                                                              | END PANEL SLAB 780 x 350mm x 22mm        |
| XX28389   | 283 x 896       | XX71559   | 715 x 596                 | XXEP900                                                                                                                                                                                                                                                                                                                                                                              | END PANEL SLAB 900 x 650mm x 22mm        |
| XX28399   | 283 x 996       | XX89529   | 895 x 296                 | XXEPSHAPE900                                                                                                                                                                                                                                                                                                                                                                         | END PANEL SHAPE 900 x 650mm x 22mm       |
| XX35549   | 355 x 496       | XX89539   | 895 x 396                 | XXEP2400                                                                                                                                                                                                                                                                                                                                                                             | END PANEL SLAB 2400 x 650mm x 22mm       |
| XXSB35549 | 355 x 496 SLAB* | XX89544   | 895 x 446                 | 50EP240018                                                                                                                                                                                                                                                                                                                                                                           | BLACK END PANEL SLAB 2400 x 650mm x 18mm |
| XX35559   | 355 x 596       | XX89549   | 895 x 496                 | XXPLINTH                                                                                                                                                                                                                                                                                                                                                                             | PLINTH 3050 x 150 x 18mm                 |
| XXSB35559 | 355 x 596 SLAB* | XX89559   | 895 x 596                 | XXCPEXTERNAL                                                                                                                                                                                                                                                                                                                                                                         | EXTERNAL POST SHAPED                     |
| XX35579   | 355 x 796       | XX98059   | 980 x 596                 | XXCPSHAPED                                                                                                                                                                                                                                                                                                                                                                           | CORNER POST SHAPED                       |
| XXSB35579 | 355 x 796 SLAB* | XX124529  | 1245 x 296                | XXCPSLAB                                                                                                                                                                                                                                                                                                                                                                             | CORNER POST SLAB                         |
| XX35589   | 355 x 896       | XX124539  | 1245 x 396                | _                                                                                                                                                                                                                                                                                                                                                                                    |                                          |
| XXSB35589 | 355 x 896 SLAB* | XX124544  | 1245 x 446                | <ul> <li>FIRA approved BS6222 (1999) part 3.</li> <li>* 355 Slab doors are for the top door of a bi-fold<br/>system to allow for the fitting of the mechanism.</li> <li>** Corner doors are handed and it is advised that both<br/>LH and RH corner doors are purchased.</li> <li>*** Internal curved doors are sold as sets</li> <li>**** Not available in Lucente Black</li> </ul> |                                          |
| XX35599   | 355 x 996       | XX124549  | 1245 x 496                |                                                                                                                                                                                                                                                                                                                                                                                      |                                          |
| XXSB35599 | 355 x 996 SLAB* | XX124559  | 1245 x 596                |                                                                                                                                                                                                                                                                                                                                                                                      |                                          |
| XX45059   | 450 x 596       | XXF35579  | 355 x 796 FRAME           |                                                                                                                                                                                                                                                                                                                                                                                      |                                          |
| XX49059   | 490 x 596       | XXF35599  | 355 x 996 FRAME           |                                                                                                                                                                                                                                                                                                                                                                                      |                                          |
| XX57029   | 570 x 296       | XXF71539  | 715 x 396 FRAME           |                                                                                                                                                                                                                                                                                                                                                                                      |                                          |
| XX57039   | 570 x 396       | XXF71549  | 715 x 496 FRAME           | When ordering please replace XX with the prefix code below                                                                                                                                                                                                                                                                                                                           |                                          |
|           |                 |           |                           |                                                                                                                                                                                                                                                                                                                                                                                      |                                          |