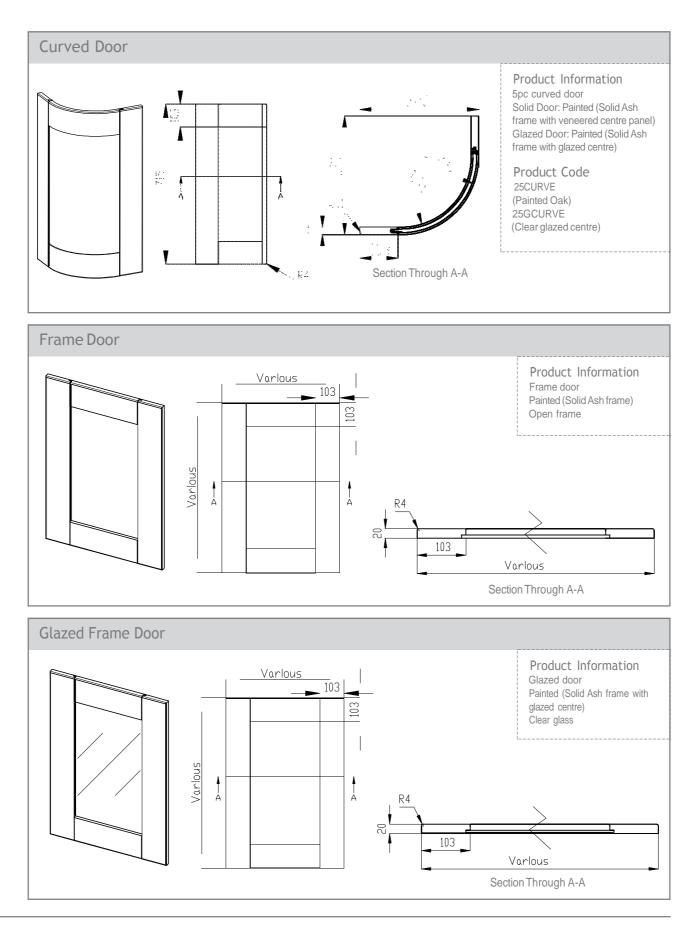

#### Door & Accessory Descriptions

| CODE      | DESCRIPTION     | CODE      | DESCRIPTION               | CODE                                                                                                                                                                                                                                                                                                                                                                                 | DESCRIPTION                              |
|-----------|-----------------|-----------|---------------------------|--------------------------------------------------------------------------------------------------------------------------------------------------------------------------------------------------------------------------------------------------------------------------------------------------------------------------------------------------------------------------------------|------------------------------------------|
| XX11059   | 110 x 596 SLAB  | XX57044   | 570 x 446                 | XXCORNICESQ                                                                                                                                                                                                                                                                                                                                                                          | SQUARE END STRAIGHT                      |
| XX14029   | 140 x 296       | XX57049   | 570 x 496                 |                                                                                                                                                                                                                                                                                                                                                                                      | CORNICE / PELMET                         |
| XX14039   | 140 x 396       | XX57059   | 570 x 596                 | XXCURVE                                                                                                                                                                                                                                                                                                                                                                              | CURVED DOOR 715MM TALL (EXT.             |
| XX14044   | 140 x 446       | XX71514   | 715 x 147                 | _                                                                                                                                                                                                                                                                                                                                                                                    | CURVE)****                               |
| XX14049   | 140 x 496       | XX71525   | 715 x 256                 | XXCURVE895MM                                                                                                                                                                                                                                                                                                                                                                         | CURVED DOOR 895MM TALL (EXT.             |
| XX14059   | 140 x 596       | XX71527R1 | 715 x 273 (RH CNR WALL)** | _                                                                                                                                                                                                                                                                                                                                                                                    | CURVE)****                               |
| XX14079   | 140 x 796       | XX71527L1 | 715 x 273 (LH CNR WALL)** | XXCURVECORNICESQ                                                                                                                                                                                                                                                                                                                                                                     | SQUARE END CURVED CORNICE                |
| XX14089   | 140 x 896       | XX71529   | 715 x 296                 |                                                                                                                                                                                                                                                                                                                                                                                      | /PELMET (EXT. CURVE)                     |
| XX14099   | 140 x 996       | XX71531R  | 715 x 313 (RH CNR BASE)** | XXCURVEPLINTH                                                                                                                                                                                                                                                                                                                                                                        | CURVED PLINTH (EXT. CURVE)               |
| XX17539   | 175 x 396       | XX71531L  | 715 x 313 (LH CNR BASE)** | XXINTWALL                                                                                                                                                                                                                                                                                                                                                                            | CURVED WALL DOOR (INT. CURVE)***         |
| XX17549   | 175 x 496       | XX71534   | 715 x 345                 | XXINTBASE                                                                                                                                                                                                                                                                                                                                                                            | CURVED BASE DOOR (INT. CURVE)***         |
| XX17559   | 175 x 596       | XX71539   | 715 x 396                 | XXINTCORNICE                                                                                                                                                                                                                                                                                                                                                                         | SQUARE END CURVED CORNICE                |
| XX28349   | 283 x 496       | XX71544   | 715 x 446                 |                                                                                                                                                                                                                                                                                                                                                                                      | / PELMET (INT.CURVE)                     |
| XX28359   | 283 x 596       | XX71549   | 715 x 496                 | XXINTPLINTH                                                                                                                                                                                                                                                                                                                                                                          | CURVED PLINTH (INT. CURVE)               |
| XX28379   | 283 x 796       | XX71554   | 715 x 546                 | XXEP780                                                                                                                                                                                                                                                                                                                                                                              | END PANEL SLAB 780 x 350mm x 22mm        |
| XX28389   | 283 x 896       | XX71559   | 715 x 596                 | XXEP900                                                                                                                                                                                                                                                                                                                                                                              | END PANEL SLAB 900 x 650mm x 22mm        |
| XX28399   | 283 x 996       | XX89529   | 895 x 296                 | XXEPSHAPE900                                                                                                                                                                                                                                                                                                                                                                         | END PANEL SHAPE 900 x 650mm x 22mm       |
| XX35549   | 355 x 496       | XX89539   | 895 x 396                 | XXEP2400                                                                                                                                                                                                                                                                                                                                                                             | END PANEL SLAB 2400 x 650mm x 22mm       |
| XXSB35549 | 355 x 496 SLAB* | XX89544   | 895 x 446                 | 50EP240018                                                                                                                                                                                                                                                                                                                                                                           | BLACK END PANEL SLAB 2400 x 650mm x 18mm |
| XX35559   | 355 x 596       | XX89549   | 895 x 496                 | XXPLINTH                                                                                                                                                                                                                                                                                                                                                                             | PLINTH 3050 x 150 x 18mm                 |
| XXSB35559 | 355 x 596 SLAB* | XX89559   | 895 x 596                 | XXCPEXTERNAL                                                                                                                                                                                                                                                                                                                                                                         | EXTERNAL POST SHAPED                     |
| XX35579   | 355 x 796       | XX98059   | 980 x 596                 | XXCPSHAPED                                                                                                                                                                                                                                                                                                                                                                           | CORNER POST SHAPED                       |
| XXSB35579 | 355 x 796 SLAB* | XX124529  | 1245 x 296                | XXCPSLAB                                                                                                                                                                                                                                                                                                                                                                             | CORNER POST SLAB                         |
| XX35589   | 355 x 896       | XX124539  | 1245 x 396                | _                                                                                                                                                                                                                                                                                                                                                                                    |                                          |
| XXSB35589 | 355 x 896 SLAB* | XX124544  | 1245 x 446                | <ul> <li>FIRA approved BS6222 (1999) part 3.</li> <li>* 355 Slab doors are for the top door of a bi-fold<br/>system to allow for the fitting of the mechanism.</li> <li>** Corner doors are handed and it is advised that both<br/>LH and RH corner doors are purchased.</li> <li>*** Internal curved doors are sold as sets</li> <li>**** Not available in Lucente Black</li> </ul> |                                          |
| XX35599   | 355 x 996       | XX124549  | 1245 x 496                |                                                                                                                                                                                                                                                                                                                                                                                      |                                          |
| XXSB35599 | 355 x 996 SLAB* | XX124559  | 1245 x 596                |                                                                                                                                                                                                                                                                                                                                                                                      |                                          |
| XX45059   | 450 x 596       | XXF35579  | 355 x 796 FRAME           |                                                                                                                                                                                                                                                                                                                                                                                      |                                          |
| XX49059   | 490 x 596       | XXF35599  | 355 x 996 FRAME           |                                                                                                                                                                                                                                                                                                                                                                                      |                                          |
| XX57029   | 570 x 296       | XXF71539  | 715 x 396 FRAME           |                                                                                                                                                                                                                                                                                                                                                                                      |                                          |
| XX57039   | 570 x 396       | XXF71549  | 715 x 496 FRAME           | When ordering please replace XX with the prefix code below                                                                                                                                                                                                                                                                                                                           |                                          |
|           |                 |           |                           |                                                                                                                                                                                                                                                                                                                                                                                      |                                          |