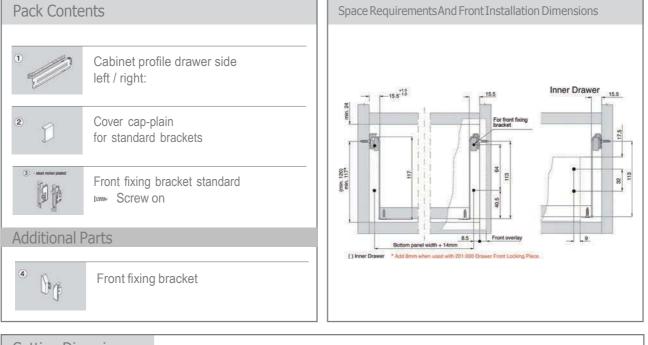

# Drawer Systems & Storage Solutions

We offer a huge range of combinations allowing you to personalise and maximise the internal space of the kitchen