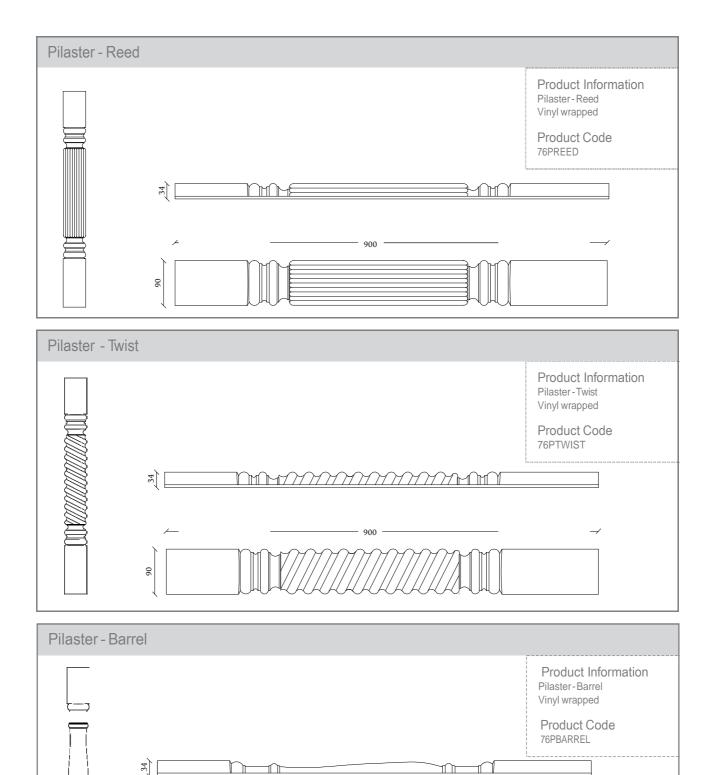

FRAME  |                            | Ivory doors 715 x 296mm<br>rch 1800 x 350mm     |  |
| 7657049 | 570 x 496   | 76F89549  | 895 x 496 FRETTED FRAME  | 2 X Carve                  | d corbels                                       |  |
| 7657059 | 570 x 596   | 76F89559  | 895 x 596 FRETTED FRAME  |                            | onal cornice<br>800 x 200mm                     |  |
|         |             | 76F106149 | 1061 x 496 FRETTED FRAME | I X Shelf 1     1 X Fluted |                                                 |  |
|         |             | 76F106159 | 1061 x 596 FRETTED FRAME |                            |                                                 |  |





### **Classic & Traditional Doors** Denton Ivory









### **Classic & Traditional Doors Denton Ivory**











900

TEL 0118 321 5892 FAX 0207 681 3652



6

### Classic & Traditional Doors Denton Ivory



#### Dakota

Subtle styling combined with character Oak creates a warm, rustic setting. This atmosphere is further enhanced by the inclusion of a traditionally styled range cooker and completed with the use of black cage handles and knobs.





TEL 0118 321 5892 FAX 0207 681 3652



### **Classic & Traditional Doors** Dakota



#### Door & Accessory Descriptions

| CODE    | DESCRIPTION | CODE     | DESCRIPTION            | CODE           | DESCRIPTION                |
|---------|-------------|----------|------------------------|----------------|----------------------------|
| 3511059 | 110 x 596   | 3357059  | 570 x 596              | 35END900       | T&G END PANEL 900 x 600mm  |
| 3514029 | 1