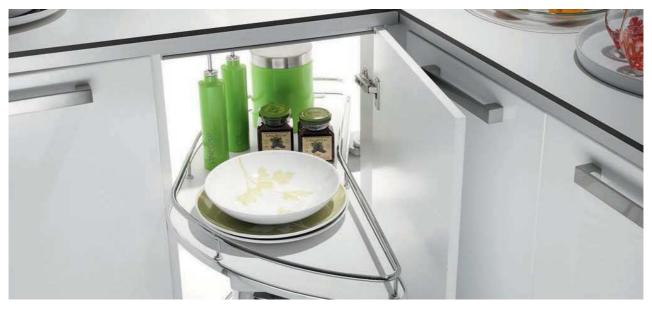

EIGHT LARDER |
|----------|-------------------------|
| 69DYN028 | 500mm MED HEIGHT LARDER |



www.craftsmanltd.co.uk/wirework.pdf

# Wirework Dynamic Soft Closing Wirework

### Single Chrome Wire Baskets for Larders



#### Features:

- K Extra baskets for Dynamic larders
- Available as single baskets

| SKETFOR 300 LARDER  |
|---------------------|
|                     |
|                     |
| SKET FOR 400 LARDER |
| SKET FOR 500 LARDER |
| SKET FOR 600 LARDER |
|                     |
|                     |

#### Under Sink Pull Out



#### Features:

- K Cabinet width: 1000mm
- Minimum internal cabinet depth: 450mm
- Soft close mechanism
  - N Includes tray
- x 25kg loading capacity

# CODE DESCRIPTION 69DYN013 U SHAPED PULL OUT

Note: Fitting instructions supplied with product



### Wirework Classic Non-Soft Closing Wirework

#### 300mm Pull Out Right Hand Base (Easy Access)



300mm Pull Out Base Unit - Right Hand



#### Features:

- K Cabinet width: 300mm
- K Easy access right hand unit
- A Dimensions: 540 (D) x 245 (W) x 655mm (H)

DESCRIPTION

§ 15kg loading capacity

69BASE07

300 PULL OUT BASE - RIGHT HAND

Note: Fitting instructions supplied with product

#### Features:

- X Cabinet width: 300mm
- x Right hand unit
- N Dimensions: 520 (D) x 245 (W) x 630mm (H)

DESCRIPTION

15kg loading capacity

69BASE01

300 PULL OUT BASE - RIGHT HAND

Note: Fitting instructions supplied with product

### 300mm 45 Degree Angled Base - Right / Left Hand



#### Features:

- Cabinet width: 300mm
- Right & Left hand units available
- Y Dimensions: 520 (D) x 245 (W) x 630m