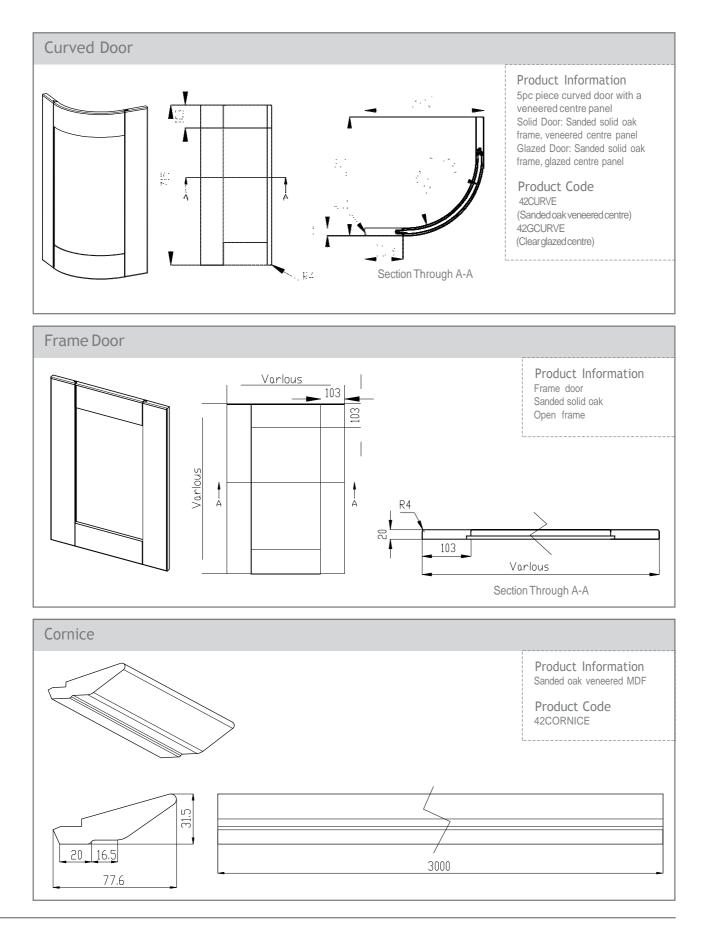

| 570 x 396   | 42PLINTH    | PLINTH 150 x 2440mm | 42END900650TG    | T&GENDPANELVENEER900x650mm      |
| 4257044 | 570 x 446   |             |                     | 42END2400650TG   | T&GENDPANELVENEER2400x650mm     |
| 4257049 | 570 x 496   |             |                     | 42END780         | END PANELVENEER 780 x 350mm     |
| 4257059 | 570 x 596   |             |                     | 42END90065       | END PANELVENEER 900 x 650mm     |
| 4271514 | 715 x 147   |             |                     | 42END240065      | END PANELVENEER 2400 x 650mm    |
| 4271525 | 715 x 256   |             |                     |                  |                                 |
|         |             |             |                     |                  |                                 |































#### New England

A timeless design. New England cleverly combines traditional Oak timber and an in-frame style to create an aesthetic rural idyll. The use of black, traditionally styled handles produce a truly refined look.







### **Classic & Traditional Doors** New England



#### Door & Accessory Descriptions

| CODE    | DESCRIPTION | CODE     | DESCRIPTION      | CODE         | DESCRIPTION              |
|---------|-------------|----------|------------------|--------------|--------------------------|
| 2311059 | 110 x 596   | 2357059  | 570 x 596        | 23END78035   | END PANEL 780 x 350mm    |
| 2314029 | 140 x 296   | 2371514  | 715 x 147        | 23END90065   | END PANEL 900 x 650mm    |
| 2314039 | 140 x 396   | 2371527  | 715 x 277        | 23END24