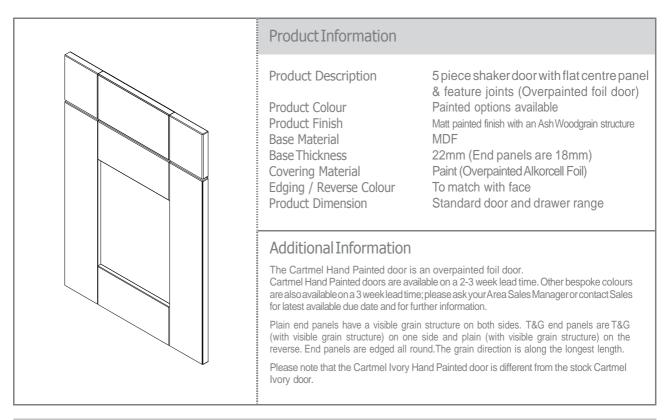

tic design offer an uncomplicated living space, one that can be matched with a plethora of accessories to create the perfect kitchen.







#### Cartmel Hand Painted Ivory

Suggested Board Match: Egger U104

Please note that the Cartmel Ivory Hand Painted door is different from the stock Cartmel Ivory door.



## Cartmel Hand Painted White



## Cartmel Hand Painted Cream

Suggested Board Match: Egger U108



## Cartmel Hand Painted Sage Green

Suggested Board Match: N/A



TEL 0118 321 5892 FAX 0207 681 3652



#### Cartmel Hand Painted French Grey

Suggested Board Match: N/A



#### **Cartmel Hand Painted Dakar**



### Cartmel Hand Painted Lava

Suggested Board Match: Egger U741



## Cartmel Hand Painted Chalkstone

Suggested Board Match: N/A



TEL 0118 321 5892 FAX 0207 681 3652





#### Door & Accessory Descriptions

| CODE    | DESCRIPTION           | CODE        | DESCRIPTION                 | CODE                                                                                                                   | DESCRIPTION                       |
|---------|-----------------------|-------------|-----------------------------|------------------------------------------------------------------------------------------------------------------------|-----------------------------------|
| 8111059 | 110 X 596 OVEN FILLER | 8171529     | 715 X 296 DOOR              | 81CURVECORNICESQ                                                                                                       | SQUARE END CURVED CORNICE         |
| 8114029 | 140 X 296 DOOR        | 8171531     | 7