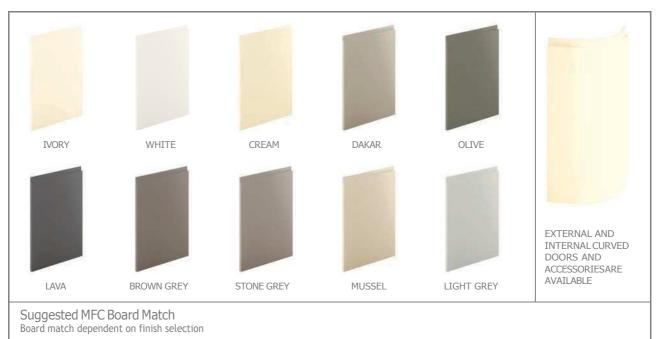

|  |
| 4943539 | 435 X 396   | 49215529 | 2155 X 296  |                          | to Vetro. Please look at the technical information in the |                          |                                      |  |
| 4943544 | 435 X 446   | 49215534 | 2155 X 346  | Contempora               | ary door section f                                        | or Vivo for fu           | rther information                    |  |



## Made to Order Doors Vetro Made To Measure



## Made to Order Doors Vetro Made To Measure







## Lucente Hand Painted

Our extremely popular and ultra-contemporary Lucente door is being taken to another level as we present it in a range of chic hand painted colours. This statement handleless door offers an air of simplicity, creating the perfect kitchen in any home.







#### Lucente Hand Painted Ivory

Suggested Board Match: Egger U104



#### Lucente Hand Painted White



### Lucente Hand Painted Cream

Suggested Board Match: Egger U108



## Lucente Hand Painted Dakar





#### Lucente Hand Painted Olive

Suggested Board Match: Egger U631



## Lucente Hand Painted Lava





#### Lucente Hand Painted Brown Grey

Suggested Board Match: Egger U795



#### Lucente Hand Painted Stone Grey





#### Lucente Hand Painted Mussel

Suggested Board Match: Egger U100



#### Lucente Hand Painted Light Grey







#### Door & Accessory Descriptions

| CODE      | DESCRIPTION     | CODE     | DESCRIPTION               | CODE                                        | DESCRIPTION                                                       |
|-----------|-----------------