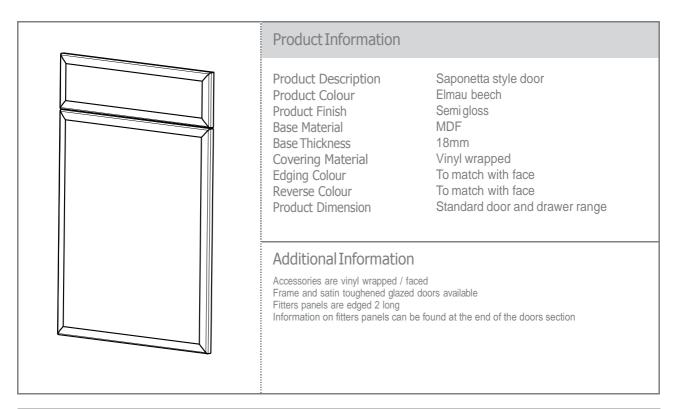

|  |





### Classic & Traditional Doors New Jersey





### **Classic & Traditional Doors** New Jersey





#### Calgary

Sleek and stylish. Calgary is a saponetta door of minimal design. Used to create an environment of an ultra-modern appearance, it serves to bring practicality and versatility to any space. The light and airy beech colour also lends a feeling of cleanliness and spaciousness.









#### Door & Accessory Descriptions

| CODE    | DESCRIPTION | CODE     | DESCRIPTION            | CODE       | DESCRIPTION                |
|---------|-------------|----------|------------------------|------------|----------------------------|
| 4411059 | 110 x 596   | 4457059  | 570 x 596              | 44CORNICE  | TANGENT CORNICE            |
| 4414029 | 140 x 296   | 4471514  | 715 x 146              | 44PELMET   | TANGENT LIGHT RAIL         |
| 4414039 | 140 x 396   | 4471527  | 715 x 277              | 44PILASTER | VINYL PILATSER 870MM       |
| 4414044 | 140 x 446   | 4471529  | 715 x 296              | 44PLINTH   | PLINTH 150 x 2800mm        |
| 4414049 | 140 x 496   | 4471531  | 715 x 313              | 3044F      | FITTERS PANEL 2400 x 610mm |
| 4414059 | 140 x 596   | 4471534