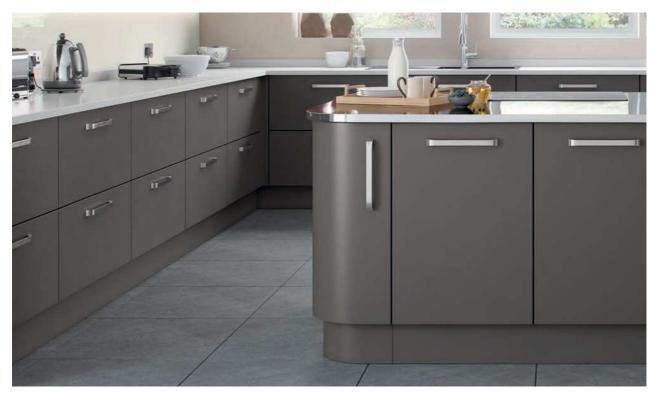

### **Reflections Graphite**

Reflections Graphite is the latest addition to the popular Reflections range of doors. This door has the 'WOW' factor and an ageless aesthetic which can be used to create any look required. Here the minimalist and ultra-modern styling creates a very exclusive and powerful look.