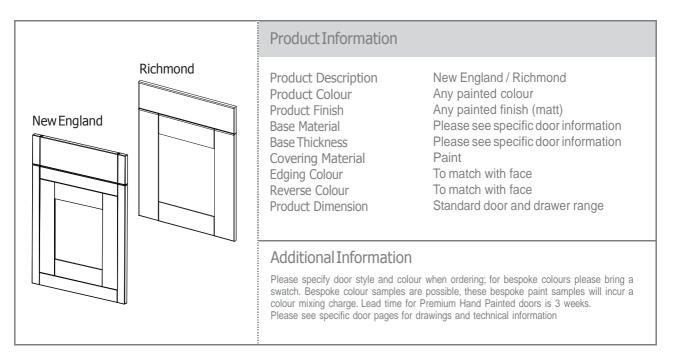

#### Richmond

Timeless in its design, Richmond can be used to create any desired aesthetic from a contemporary to a classic kitchen. The warm and welcoming oak combined with its simple uncomplicated design make this a perfect choice for any environment.