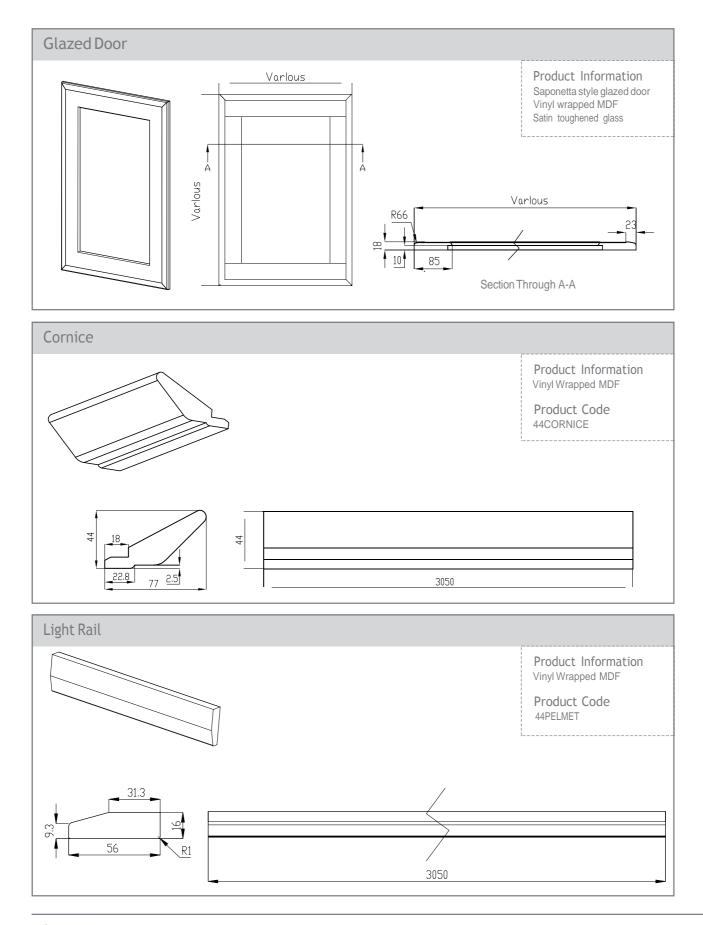

### **Glazed Door Frame Options**

The frosted glass softens the contents, especially when lit. These exciting doors also provide a focal point, and break up a longer run of cupboards beautifully.

\*\* Lucente Frame

Only Doors are

Lucente colourways.

available in all

\* Reflections / Vetro glazed Doors are made to order and available on a 3 week lead time. Please speak to the made to measure department for further information. Available in 10 high gloss colours and various edging options.

Lucente\*\* Open Frame Unglazed

Madison Wenge Satin Glass

Madison Cream Ash Satin Glass

Lusso\*\*\* Open Frame Unglazed

Alaska Satin Glass

High Gloss Cream Open Frame Unglazed

Reflections /Vetro

Aluminium Style Glazed Frames Satin Glass

Cartmel Ivory

Satin Glass

Maine

Clear Glass

Ohio Dark Walnut Satin Glass

Dakota Clear Glass

Indiana Satin Glass

Portland Clear Glass

Ohio Light Walnut Pink Glass

Delaware Clear Glass

Boston Satin Glass

Ohio Cream Satin Glass

Sanded Oak Shaker Open Frame Unglazed

New Jersey Satin Glass

Ohio Oak Satin Glass

New England Clear Glass

Calgary Satin Glass

\*\*\* Fretted frames (open frame unglazed) are available for Denton Ivory.