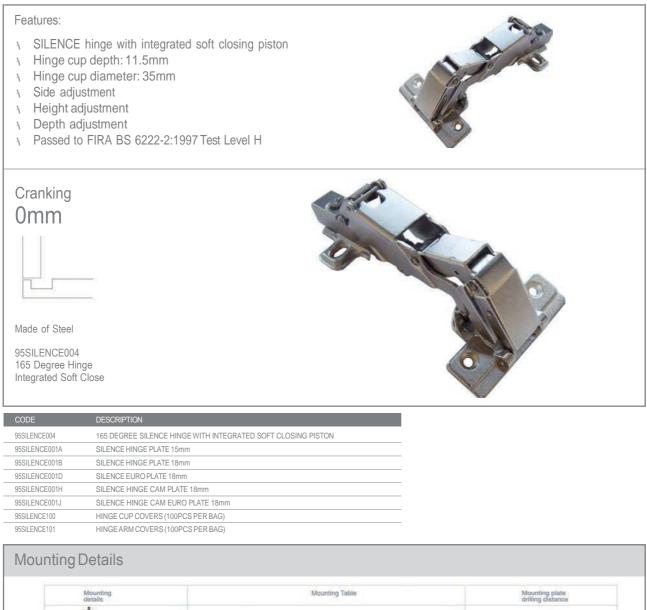

|                                                                                                                 |

323



Craftsman WEB CRAFTSMAN4HOME.CO.UK EMAIL INFO@CRAFTSMANLTD.CO.UK

# Accessories

From storage solutions to hinges to sinks and taps; we source all the accessories

### Hinges 95 Degree Soft Close SILENCE Hinge

### Clip-On 95 Degree SILENCE Hinges With Integrated Soft Closing Piston







# 30 Degree Soft Close SILENCE Hinge

### Clip-On 30 Degree SILENCE Hinges With Integrated Soft Closing Piston



## Hinges 45 Degree Soft Close SILENCE Hinge

### Clip-On 45 Degree SILENCE Hinges With Integrated Soft Closing Piston



# 165 Degree Soft Close SILENCE Hinge

### Clip-On 165 Degree SILENCE Hinges With Integrated Soft Closing Piston





### Concealed Hinges Information





### Concealed Hinges Information

How to Achieve the Desired Door Overlay?



#### Door Clearance and Gap

The door clearance (F>Fmin) and gap (Z) represent the minimal necessary space needed for the correct opening and closing of the door. The minimal requierd values depend upon the cup drilling distance (K), door thickness (V) and type of hinge. The minimum clearance scale can be found in the catalogue. When using on double doors with one party-wall the door clearance must be twice as large (F>2Fmin).





### Concealed Hinges Information

# How to Assemble the Hinge and the Mounting Plate?



332

Craftsman

### Concealed Hinges Information

### How Many Hinges Per Door?





### Concealed Hinges Information

Side Adjustment





### Concealed H