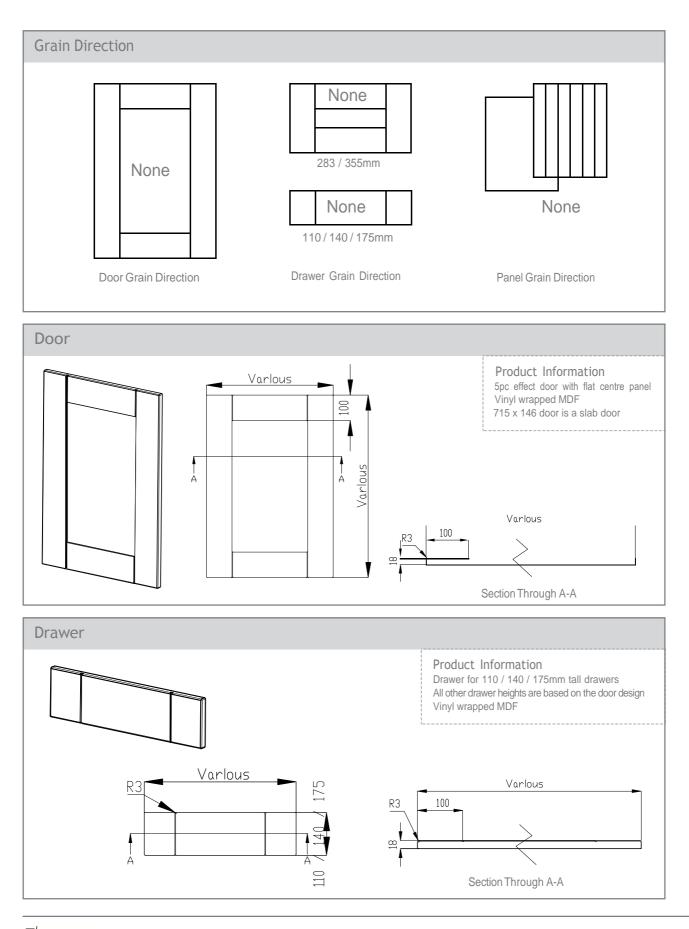

|  |





### Classic & Traditional Doors New Jersey





### **Classic & Traditional Doors** New Jersey





#### Calgary

Sleek and stylish. Calgary is a saponetta door of minimal design. Used to create an environment of an ultra-modern appearance, it serves to bring practicality and versatility to any space. The light and airy beech colour also lends a feeling of cleanliness and spaciousness.









#### Door & Accessory Descriptions

| CODE    | DESCRIPTION | CODE     | DESCRIPTION            | CODE       | DESCRIPTION                |
|---------|-------------|----------|------------------------|------------|----------------------------|
| 4411059 | 110 x 596   | 4457059  | 570 x 596              | 44CORNICE  | TANGENT CORNICE            |
| 4414029 | 140 x 296   | 4471514  | 715 x 146