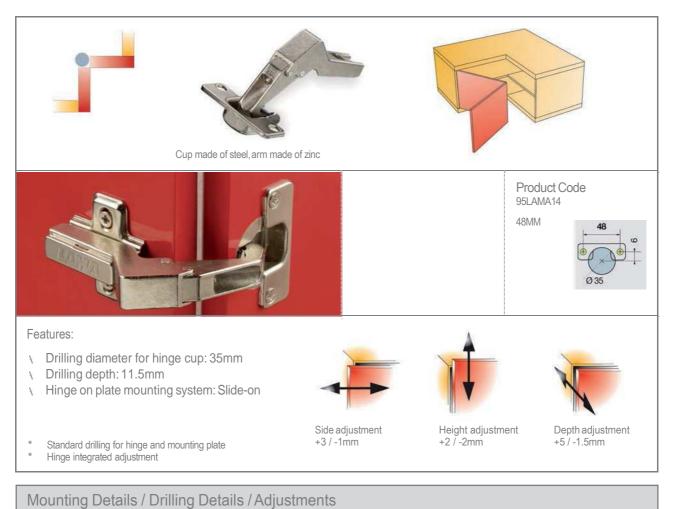

#### Door & Accessory Descriptions

| CODE    | DESCRIPTION          | CODE     | DESCRIPTION           | CODE                                                                           | DESCRIPTION                              |
|---------|----------------------|----------|-----------------------|--------------------------------------------------------------------------------|------------------------------------------|
| XX11059 | 110 X 596 LUSSO DOOR | XX71527  | 715 X 277 LUSSO DOOR  | XXEP780                                                                        | LUSSO END PANEL 780 x 350 x 19mm         |
| XX14029 | 140 X 296 LUSSO DOOR | XX71529  | 715 X 296 LUSSO DOOR  | XXEP900                                                                        | LUSSO END PANEL 900 x 650 x 19mm         |
| XX14039 | 140 X 396 LUSSO DOOR | XX71531  | 715 X 313 LUSSO DOOR  | XXEP2400                                                                       | LUSSO END PANEL 2400 x 650 x 19mm        |
| XX14044 | 140 X 446 LUSSO DOOR | XX71534  | 715 X 345 LUSSO DOOR  | XXPLINTH                                                                       | LUSSO PLINTH 150 x 3050mm                |
| XX14049 | 140 X 496 LUSSO DOOR | XX71539  | 715 X 396 LUSSO DOOR  | XXCORNICESQ                                                                    | LUSSO STRAIGHT SQUARE END CORNICE        |
| XX14059 | 140 X 596 LUSSO DOOR | XX71544  | 715 X 446 LUSSO DOOR  | XXCURVE                                                                        | LUSSO EXTERNAL CURVED DOOR               |
| XX14079 | 140 X 796 LUSSO DOOR | XX71549  | 715 X 496 LUSSO DOOR  | XXCURVE895MM                                                                   | CURVED DOOR 895MM TALL (EXT.             |
| XX14089 | 140 X 896 LUSSO DOOR | XX71554  | 715 X 546 LUSSO DOOR  | _                                                                              | CURVE)                                   |
| XX14099 | 140 X 996 LUSSO DOOR | XX71559  | 715 X 596 LUSSO DOOR  | XXCURVECORNICESQ                                                               | LUSSO EXTERNAL CURVED SQUARE END CORNICE |
| XX17539 | 175 X 396 LUSSO DOOR | XX89529  | 895 X 296 LUSSO DOOR  | XXCURVEPLINTH                                                                  | LUSSO EXTERNAL CURVED PLINTH             |
| XX17549 | 175 X 496 LUSSO DOOR | XX89539  | 895 X 396 LUSSO DOOR  | XXINTWALL                                                                      | LUSSO INTERNAL CURVED WALL DOOR          |
| XX17559 | 175 X 596 LUSSO DOOR | XX89544  | 895 X 446 LUSSO DOOR  | XXINTBASE                                                                      | LUSSO INTERNAL CURVED BASE DOOR          |
| XX28349 | 283 X 496 LUSSO DOOR | XX89549  | 895 X 496 LUSSO DOOR  | XXINTCORNICE                                                                   | LUSSO INTERNAL CURVED SQUARE END CORNICE |
| XX28359 | 283 X 596 LUSSO DOOR | XX89559  | 895 X 596 LUSSO DOOR  | XXINTPLINTH                                                                    | LUSSO INTERNAL CURVED PLINTH             |
| XX28379 | 283 X 796 LUSSO DOOR | XX98059  | 980 X 596 LUSSO DOOR  |                                                                                |                                          |
| XX28389 | 283 X 896 LUSSO DOOR | XX124529 | 1245 X 296 LUSSO DOOR | <ul> <li>When ordering please replace XX with the Prefix code below</li> </ul> |                                          |
| XX28399 | 283 X 996 LUSSO DOOR | XX124539 | 1245 X 396 LUSSO DOOR |                                                                                |                                          |
| XX35549 | 355 X 496 LUSSO DOOR | XX124544 | 1245 X 446 LUSSO DOOR | Prefix 90 - White                                                              |                                          |
| XX35559 | 355 X 596 LUSSO DOOR | XX124549 | 1245 X 496 LUSSO DOOR | Prefix 91 - Cream                                                              |                                          |
| XX35579 | 355 X 796 LUSSO DOOR | XX124559 | 1245 X 596 LUSSO DOOR |                                                                                |                                          |
| XX35589 | 355 X 896 LUSSO DOOR | XXF35579 | 355 x 796 FRAME       |                                                                                |                                          |
| XX35599 | 355 X 996 LUSSO DOOR | XXF35599 | 355 x 996 FRAME       |                                                                                |                                          |
| XX45059 | 450 X 596 LUSSO DOOR | XXF71539 | 715 x 396 FRAME       | _                                                                              |                                          |
| XX49059 | 490 X 596 LUSSO DOOR | XXF71549 | 715 x 496 FRAME       |                                                                                |                                          |
| XX57029 | 570 X 296 LUSSO DOOR |          |                       |                                                                                |                                          |
| XX57039 | 570 X 396 LUSSO DOOR |          |                       |                                                                                |                                          |
| XX57044 | 570 X 446 LUSSO DOOR |          |                       |                                                                                |                                          |
| XX57049 | 570 X 496 LUSSO DOOR |          |                       |                                                                                |                                          |
| XX57059 | 570 X 596 LUSSO DOOR |          |                       |                                                                                |                                          |
| XX71514 | 715 X 147 LUSSO DOOR |          |                       |                                                                                |                                          |
| XX71525 | 715 X 256 LUSSO DOOR |          |                       |                                                                                |                                          |
|         |                      |          |                       |                                                                                |                                          |