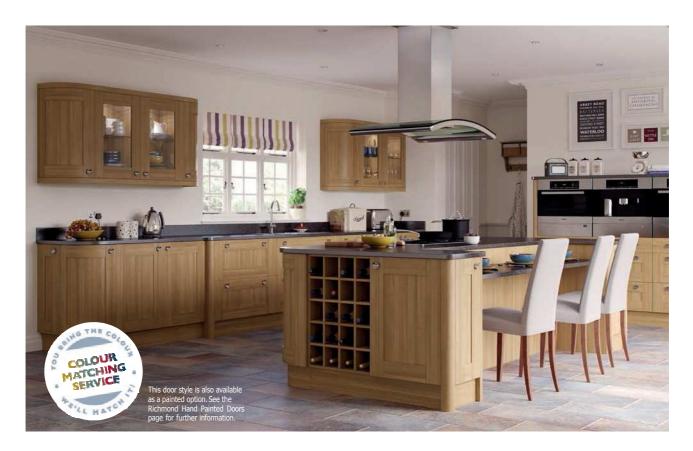

#### Richmond

Timeless in its design, Richmond can be used to create any desired aesthetic from a contemporary to a classic kitchen. The warm and welcoming oak combined with its simple uncomplicated design make this a perfect choice for any environment.