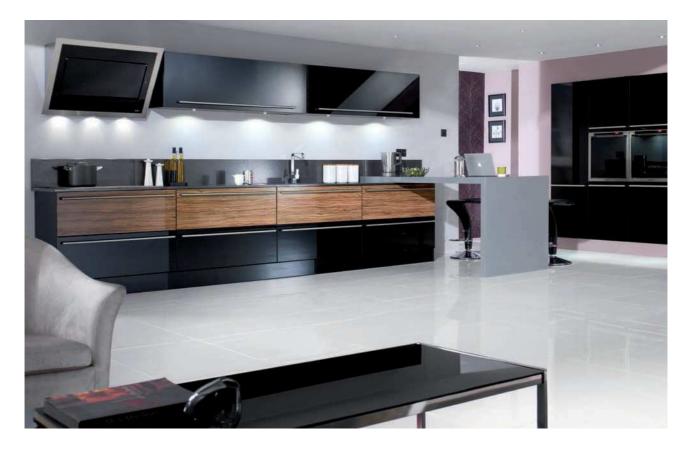

### Reflections Olivewood & Black

Create a contemporary and exclusive look with Reflections Olivewood. This exciting accent door can be mixed with other colours as shown here with Reflections Black to bring you the ultimate aesthetic.