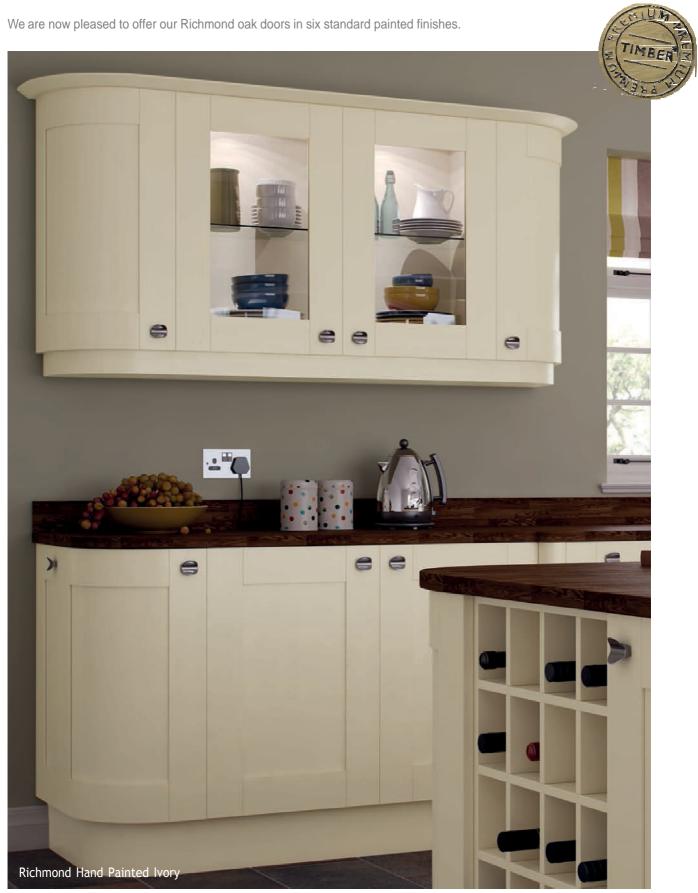

#### Richmond

Timeless in its design, Richmond can be used to create any desired aesthetic from a contemporary to a classic kitchen. The warm and welcoming oak combined with its simple uncomplicated design make this a perfect choice for any environment.

\* The Premium Timber stamp of approval applies to doors that are made from real wood or real wood veneers.