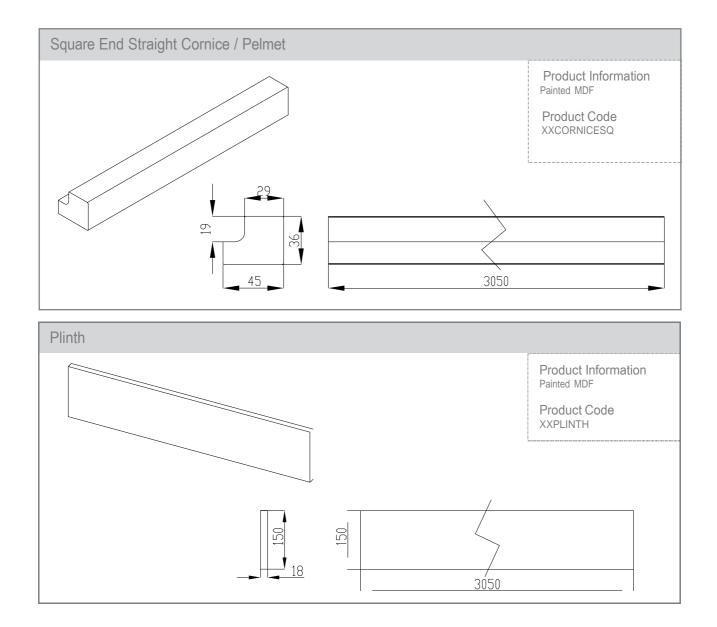

#### Door & Accessory Descriptions

| CODE      | DESCRIPTION     | CODE      | DESCRIPTION               | CODE                                                                                                                                                                                                                                                                                                                                                                                 | DESCRIPTION                              |
|-----------|-----------------|-----------|---------------------------|--------------------------------------------------------------------------------------------------------------------------------------------------------------------------------------------------------------------------------------------------------------------------------------------------------------------------------------------------------------------------------------|------------------------------------------|
| XX11059   | 110 x 596 SLAB  | XX57044   | 570 x 446                 | XXCORNICESQ                                                                                                                                                                                                                                                                                                                                                                          | SQUARE END STRAIGHT                      |
| XX14029   | 140 x 296       | XX57049   | 570 x 496                 |                                                                                                                                                                                                                                                                                                                                                                                      | CORNICE / PELMET                         |
| XX14039   | 140 x 396       | XX57059   | 570 x 596                 | XXCURVE                                                                                                                                                                                                                                                                                                                                                                              | CURVED DOOR 715MM TALL (EXT.             |
| XX14044   | 140 x 446       | XX71514   | 715 x 147                 | _                                                                                                                                                                                                                                                                                                                                                                                    | CURVE)****                               |
| XX14049   | 140 x 496       | XX71525   | 715 x 256                 | XXCURVE895MM                                                                                                                                                                                                                                                                                                                                                                         | CURVED DOOR 895MM TALL (EXT.             |
| XX14059   | 140 x 596       | XX71527R1 | 715 x 273 (RH CNR WALL)** | _                                                                                                                                                                                                                                                                                                                                                                                    | CURVE)****                               |
| XX14079   | 140 x 796       | XX71527L1 | 715 x 273 (LH CNR WALL)** | XXCURVECORNICESQ                                                                                                                                                                                                                                                                                                                                                                     | SQUARE END CURVED CORNICE                |
| XX14089   | 140 x 896       | XX71529   | 715 x 296                 |                                                                                                                                                                                                                                                                                                                                                                                      | /PELMET (EXT. CURVE)                     |
| XX14099   | 140 x 996       | XX71531R  | 715 x 313 (RH CNR BASE)** | XXCURVEPLINTH                                                                                                                                                                                                                                                                                                                                                                        | CURVED PLINTH (EXT. CURVE)               |
| XX17539   | 175 x 396       | XX71531L  | 715 x 313 (LH CNR BASE)** | XXINTWALL                                                                                                                                                                                                                                                                                                                                                                            | CURVED WALL DOOR (INT. CURVE)***         |
| XX17549   | 175 x 496       | XX71534   | 715 x 345                 | XXINTBASE                                                                                                                                                                                                                                                                                                                                                                            | CURVED BASE DOOR (INT. CURVE)***         |
| XX17559   | 175 x 596       | XX71539   | 715 x 396                 | XXINTCORNICE                                                                                                                                                                                                                                                                                                                                                                         | SQUARE END CURVED CORNICE                |
| XX28349   | 283 x 496       | XX71544   | 715 x 446                 |                                                                                                                                                                                                                                                                                                                                                                                      | / PELMET (INT.CURVE)                     |
| XX28359   | 283 x 596       | XX71549   | 715 x 496                 | XXINTPLINTH                                                                                                                                                                                                                                                                                                                                                                          | CURVED PLINTH (INT. CURVE)               |
| XX28379   | 283 x 796       | XX71554   | 715 x 546                 | XXEP780                                                                                                                                                                                                                                                                                                                                                                              | END PANEL SLAB 780 x 350mm x 22mm        |
| XX28389   | 283 x 896       | XX71559   | 715 x 596                 | XXEP900                                                                                                                                                                                                                                                                                                                                                                              | END PANEL SLAB 900 x 650mm x 22mm        |
| XX28399   | 283 x 996       | XX89529   | 895 x 296                 | XXEPSHAPE900                                                                                                                                                                                                                                                                                                                                                                         | END PANEL SHAPE 900 x 650mm x 22mm       |
| XX35549   | 355 x 496       | XX89539   | 895 x 396                 | XXEP2400                                                                                                                                                                                                                                                                                                                                                                             | END PANEL SLAB 2400 x 650mm x 22mm       |
| XXSB35549 | 355 x 496 SLAB* | XX89544   | 895 x 446                 | 50EP240018                                                                                                                                                                                                                                                                                                                                                                           | BLACK END PANEL SLAB 2400 x 650mm x 18mm |
| XX35559   | 355 x 596       | XX89549   | 895 x 496                 | XXPLINTH                                                                                                                                                                                                                                                                                                                                                                             | PLINTH 3050 x 150 x 18mm                 |
| XXSB35559 | 355 x 596 SLAB* | XX89559   | 895 x 596                 | XXCPEXTERNAL                                                                                                                                                                                                                                                                                                                                                                         | EXTERNAL POST SHAPED                     |
| XX35579   | 355 x 796       | XX98059   | 980 x 596                 | XXCPSHAPED                                                                                                                                                                                                                                                                                                                                                                           | CORNER POST SHAPED                       |
| XXSB35579 | 355 x 796 SLAB* | XX124529  | 1245 x 296                | XXCPSLAB                                                                                                                                                                                                                                                                                                                                                                             | CORNER POST SLAB                         |
| XX35589   | 355 x 896       | XX124539  | 1245 x 396                | _                                                                                                                                                                                                                                                                                                                                                                                    |                                          |
| XXSB35589 | 355 x 896 SLAB* | XX124544  | 1245 x 446                | <ul> <li>FIRA approved BS6222 (1999) part 3.</li> <li>* 355 Slab doors are for the top door of a bi-fold<br/>system to allow for the fitting of the mechanism.</li> <li>** Corner doors are handed and it is advised that both<br/>LH and RH corner doors are purchased.</li> <li>*** Internal curved doors are sold as sets</li> <li>**** Not available in Lucente Black</li> </ul> |                                          |
| XX35599   | 355 x 996       | XX124549  | 1245 x 496                |                                                                                                                                                                                                                                                                                                                                                                                      |                                          |
| XXSB35599 | 355 x 996 SLAB* | XX124559  | 1245 x 596                |                                                                                                                                                                                                                                                                                                                                                                                      |                                          |
| XX45059   | 450 x 596       | XXF35579  | 355 x 796 FRAME           |                                                                                                                                                                                                                                                                                                                                                                                      |                                          |
| XX49059   | 490 x 596       | XXF35599  | 355 x 996 FRAME           |                                                                                                                                                                                                                                                                                                                                                                                      |                                          |
| XX57029   | 570 x 296       | XXF71539  | 715 x 396 FRAME           |                                                                                                                                                                                                                                                                                                                                                                                      |                                          |
| XX57039   | 570 x 396       | XXF71549  | 715 x 496 FRAME           | When ordering please replace XX with the prefix code below                                                                                                                                                                                                                                                                                                                           |                                          |
|           |                 |           |                           |                                                                                                                                                                                                                                                                                                                                                                                      |                                          |

Prefix 47 = White Prefix 48 = Cream Prefix 50 = Black Example: 4711059 Lucente White 110 x 595mm

WEBCRAFTSMAN4HOME.CO.UKEMAILINFO@CRAFTSMANLTD.CO.UK

Craftsman