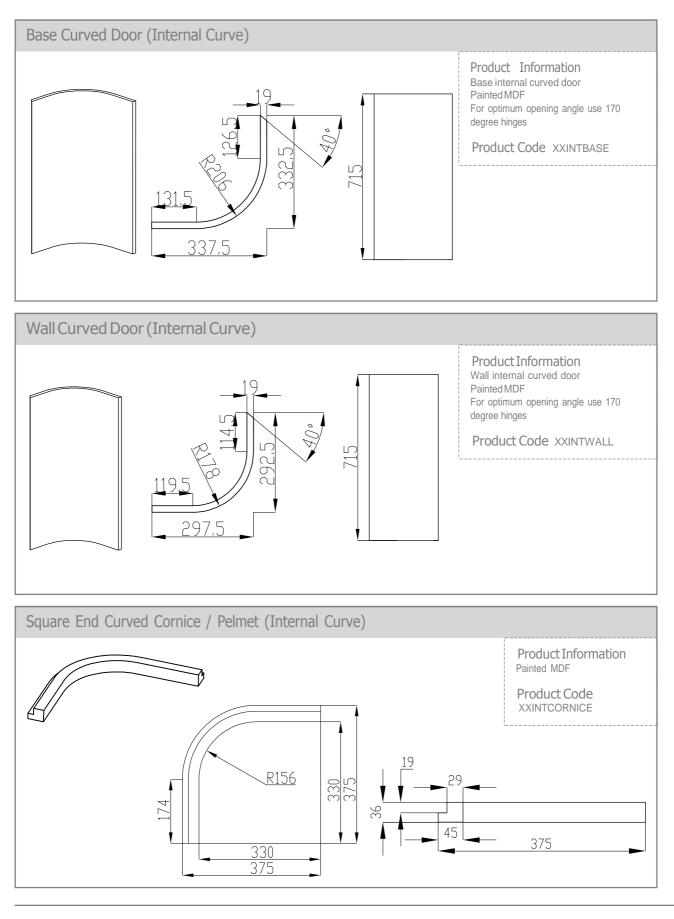

#### Door & Accessory Descriptions

| CODE      | DESCRIPTION     | CODE      | DESCRIPTION               | CODE                                                                                                                                                                                                                                                                                                                                                                                 | DESCRIPTION                              |
|-----------|-----------------|-----------|---------------------------|--------------------------------------------------------------------------------------------------------------------------------------------------------------------------------------------------------------------------------------------------------------------------------------------------------------------------------------------------------------------------------------|------------------------------------------|
| XX11059   | 110 x 596 SLAB  | XX57044   | 570 x 446                 | XXCORNICESQ                                                                                                                                                                                                                                                                                                                                                                          | SQUARE END STRAIGHT                      |
| XX14029   | 140 x 296       | XX57049   | 570 x 496                 |                                                                                                                                                                                                                                                                                                                                                                                      | CORNICE / PELMET                         |
| XX14039   | 140 x 396       | XX57059   | 570 x 596                 | XXCURVE                                                                                                                                                                                                                                                                                                                                                                              | CURVED DOOR 715MM TALL (EXT.             |
| XX14044   | 140 x 446       | XX71514   | 715 x 147                 | _                                                                                                                                                                                                                                                                                                                                                                                    | CURVE)****                               |
| XX14049   | 140 x 496       | XX71525   | 715 x 256                 | XXCURVE895MM                                                                                                                                                                                                                                                                                                                                                                         | CURVED DOOR 895MM TALL (EXT.             |
| XX14059   | 140 x 596       | XX71527R1 | 715 x 273 (RH CNR WALL)** | _                                                                                                                                                                                                                                                                                                                                                                                    | CURVE)****                               |
| XX14079   | 140 x 796       | XX71527L1 | 715 x 273 (LH CNR WALL)** | XXCURVECORNICESQ                                                                                                                                                                                                                                                                                                                                                                     | SQUARE END CURVED CORNICE                |
| XX14089   | 140 x 896       | XX71529   | 715 x 296                 |                                                                                                                                                                                                                                                                                                                                                                                      | /PELMET (EXT. CURVE)                     |
| XX14099   | 140 x 996       | XX71531R  | 715 x 313 (RH CNR BASE)** | XXCURVEPLINTH                                                                                                                                                                                                                                                                                                                                                                        | CURVED PLINTH (EXT. CURVE)               |
| XX17539   | 175 x 396       | XX71531L  | 715 x 313 (LH CNR BASE)** | XXINTWALL                                                                                                                                                                                                                                                                                                                                                                            | CURVED WALL DOOR (INT. CURVE)***         |
| XX17549   | 175 x 496       | XX71534   | 715 x 345                 | XXINTBASE                                                                                                                                                                                                                                                                                                                                                                            | CURVED BASE DOOR (INT. CURVE)***         |
| XX17559   | 175 x 596       | XX71539   | 715 x 396                 | XXINTCORNICE                                                                                                                                                                                                                                                                                                                                                                         | SQUARE END CURVED CORNICE                |
| XX28349   | 283 x 496       | XX71544   | 715 x 446                 |                                                                                                                                                                                                                                                                                                                                                                                      | / PELMET (INT.CURVE)                     |
| XX28359   | 283 x 596       | XX71549   | 715 x 496                 | XXINTPLINTH                                                                                                                                                                                                                                                                                                                                                                          | CURVED PLINTH (INT. CURVE)               |
| XX28379   | 283 x 796       | XX71554   | 715 x 546                 | XXEP780                                                                                                                                                                                                                                                                                                                                                                              | END PANEL SLAB 780 x 350mm x 22mm        |
| XX28389   | 283 x 896       | XX71559   | 715 x 596                 | XXEP900                                                                                                                                                                                                                                                                                                                                                                              | END PANEL SLAB 900 x 650mm x 22mm        |
| XX28399   | 283 x 996       | XX89529   | 895 x 296                 | XXEPSHAPE900                                                                                                                                                                                                                                                                                                                                                                         | END PANEL SHAPE 900 x 650mm x 22mm       |
| XX35549   | 355 x 496       | XX89539   | 895 x 396                 | XXEP2400                                                                                                                                                                                                                                                                                                                                                                             | END PANEL SLAB 2400 x 650mm x 22mm       |
| XXSB35549 | 355 x 496 SLAB* | XX89544   | 895 x 446                 | 50EP240018                                                                                                                                                                                                                                                                                                                                                                           | BLACK END PANEL SLAB 2400 x 650mm x 18mm |
| XX35559   | 355 x 596       | XX89549   | 895 x 496                 | XXPLINTH                                                                                                                                                                                                                                                                                                                                                                             | PLINTH 3050 x 150 x 18mm                 |
| XXSB35559 | 355 x 596 SLAB* | XX89559   | 895 x 596                 | XXCPEXTERNAL                                                                                                                                                                                                                                                                                                                                                                         | EXTERNAL POST SHAPED                     |
| XX35579   | 355 x 796       | XX98059   | 980 x 596                 | XXCPSHAPED                                                                                                                                                                                                                                                                                                                                                                           | CORNER POST SHAPED                       |
| XXSB35579 | 355 x 796 SLAB* | XX124529  | 1245 x 296                | XXCPSLAB                                                                                                                                                                                                                                                                                                                                                                             | CORNER POST SLAB                         |
| XX35589   | 355 x 896       | XX124539  | 1245 x 396                | _                                                                                                                                                                                                                                                                                                                                                                                    |                                          |
| XXSB35589 | 355 x 896 SLAB* | XX124544  | 1245 x 446                | <ul> <li>FIRA approved BS6222 (1999) part 3.</li> <li>* 355 Slab doors are for the top door of a bi-fold<br/>system to allow for the fitting of the mechanism.</li> <li>** Corner doors are handed and it is advised that both<br/>LH and RH corner doors are purchased.</li> <li>*** Internal curved doors are sold as sets</li> <li>**** Not available in Lucente Black</li> </ul> |                                          |
| XX35599   | 355 x 996       | XX124549  | 1245 x 496                |                                                                                                                                                                                                                                                                                                                                                                                      |                                          |
| XXSB35599 | 355 x 996 SLAB* | XX124559  | 1245 x 596                |                                                                                                                                                                                                                                                                                                                                                                                      |                                          |
| XX45059   | 450 x 596       | XXF35579  | 355 x 796 FRAME           |                                                                                                                                                                                                                                                                                                                                                                                      |                                          |
| XX49059   | 490 x 596       | XXF35599  | 355 x 996 FRAME           |                                                                                                                                                                                                                                                                                                                                                                                      |                                          |
| XX57029   | 570 x 296       | XXF71539  | 715 x 396 FRAME           |                                                                                                                                                                                                                                                                                                                                                                                      |                                          |
| XX57039   | 570 x 396       | XXF71549  | 715 x 496 FRAME           | When ordering please replace XX with the prefix code below                                                                                                                                                                                                                                                                                                                           |                                          |
|           |                 |           |                           |                                                                                                                                                                                                                                                                                                                                                                                      |                                          |