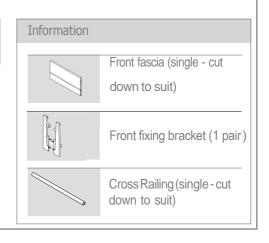

Cross Railing***                |
| 11T3025W | 635MM WHITE FRONT FASCIA*                   |
| 11T3028W | 1085MMWHITE FRONT FASCIA**                  |
| 11T3021G | 200MM HIGH GREY FRONT FIXING BRACKET (PAIR) |
| 11T3029G | 1105MM Grey Cross Railing***                |
| 11T3025G | 635MM GREY FRONT FASCIA*                    |
| 11T3028G | 1085MM GREY FRONT FASCIA**                  |

Please note: Side Panels & Conversion Kits are available to be be purchased separately.





Cutting Dimesions for 16mm Chipboard Width = internal cabinet width - 79mm Height = 206mm Height = 206mm Height = 206mm Height = cabinet width - 79mm Height = internal cabinet width - 79mm Midth = internal cabinet width - 68mm Length (wooden back) = drawer length - 24 mm Length (steel back) = drawer length - 22 mm





# Drawers T3 Drawers



Bottom panel Width = Internal cabinet width - 68mm Length (wooden back) = drawer len Length (steel back) = drawer len

= drawer length - 24 mm = drawer length - 22 mm

uraftsman

CRAFTSMAN4HOME.CO.UK WEB EMAIL INFO@CRAFTSMANLTD.CO.UK

′ -

T3 Side Panels - optional side panels for use with 200mm Railing Conversion Kit



#### T3 Metal Drawer Backs - metal back panels for shallow and deep drawers

| CODE    | PRODUCT                     | CODE    | PRODUCT                     | CODE    | PRODUCT                      |
|---------|-----------------------------|---------|-----------------------------|---------|------------------------------|
|         |                             |         |                             |         |                              |
| G