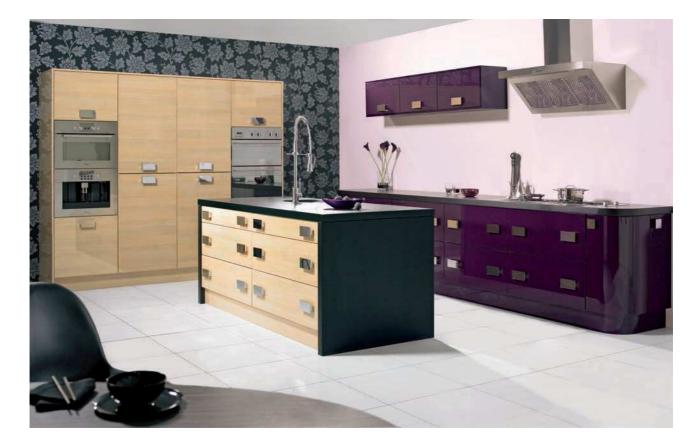

#### Reflections Aubergine & Oak

Another superbly executed twist on the highly popular Reflections range of doors. The initially more traditional Oak finish is contradicted by the amazing lustre of the new Aubergine to create an ultra-contemporary and fresh feel. Clean and sleek, this really is the latest in chic and modern styling.

Reflections Black Prefix: 58

Reflections Aubergine Prefix: 63

ReflectionsCream Prefix:55

Reflections Zebrano Prefix:61

NT 10

Reflections Mocha Prefix: 56

Reflections Graphite Prefix:54

Reflections Walnut Prefix:59

Reflections Olivewood Prefix:52

Reflections Burgundy Prefix: 57

Reflections Black External Curved Door

Reflections Cream External Curved Door

Reflections Graphite External Curved Door

Reflections Aubergine External Curved Door