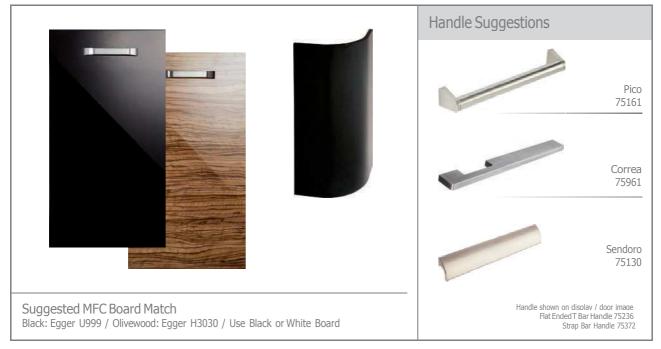

### Reflections Olivewood & Black

Create a contemporary and exclusive look with Reflections Olivewood. This exciting accent door can be mixed with other colours as shown here with Reflections Black to bring you the ultimate aesthetic.

Reflections Black Prefix: 58

Reflections Aubergine Prefix: 63

ReflectionsCream Prefix:55

Reflections Zebrano Prefix:61

NT 10

Reflections Mocha Prefix: 56

Reflections Graphite Prefix:54

Reflections Walnut Prefix:59

Reflections Olivewood Prefix:52

Reflections Burgundy Prefix: 57

Reflections Black External Curved Door

Reflections Cream External Curved Door

Reflections Graphite External Curved Door

Reflections Aubergine External Curved Door