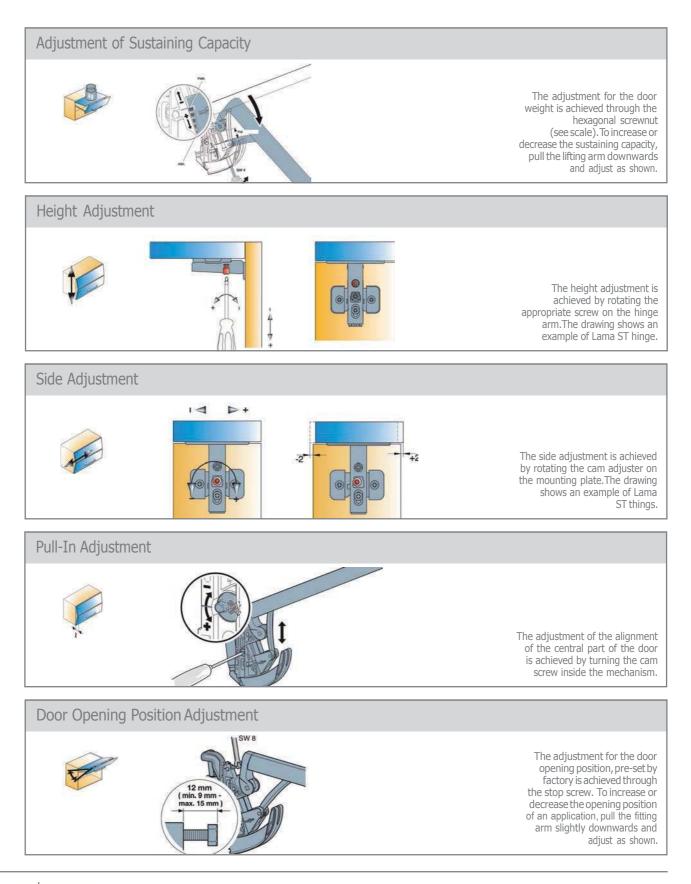

### Door Combinations Installation Heights

Studio / Low / Medium / Tall Installation Heights

### Studio Installation Height - Appliances & Full Length Doors

### Low Installation Height - Door Combinations

### Low Installation Height - Appliances & Full Height Doors

### Door Combinations Medium Installation Heights

### Medium Installation Height - Appliances & Full Length Doors

### Tall Installation Height - Door Combinations

### Tall Installation Height - Appliances & Full Height Doors