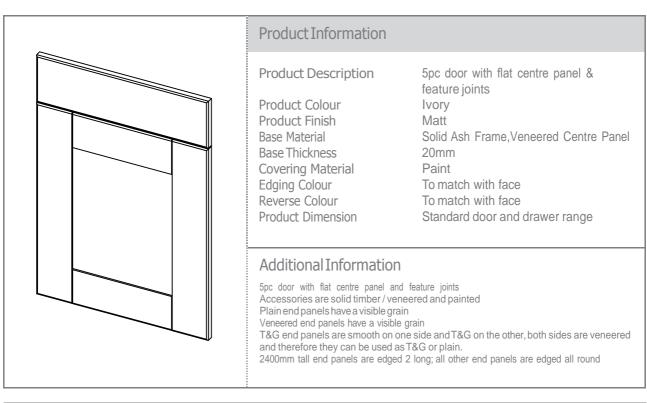

#### Door & Accessory Descriptions

| CODE      | DESCRIPTION     | CODE      | DESCRIPTION               | CODE                                                                                                                                                                                                                                                                                                                                                                                 | DESCRIPTION                              |
|-----------|-----------------|-----------|---------------------------|--------------------------------------------------------------------------------------------------------------------------------------------------------------------------------------------------------------------------------------------------------------------------------------------------------------------------------------------------------------------------------------|------------------------------------------|
| XX11059   | 110 x 596 SLAB  | XX57044   | 570 x 446                 | XXCORNICESQ                                                                                                                                                                                                                                                                                                                                                                          | SQUARE END STRAIGHT                      |
| XX14029   | 140 x 296       | XX57049   | 570 x 496                 |                                                                                                                                                                                                                                                                                                                                                                                      | CORNICE / PELMET                         |
| XX14039   | 140 x 396       | XX57059   | 570 x 596                 | XXCURVE                                                                                                                                                                                                                                                                                                                                                                              | CURVED DOOR 715MM TALL (EXT.             |
| XX14044   | 140 x 446       | XX71514   | 715 x 147                 | _                                                                                                                                                                                                                                                                                                                                                                                    | CURVE)****                               |
| XX14049   | 140 x 496       | XX71525   | 715 x 256                 | XXCURVE895MM                                                                                                                                                                                                                                                                                                                                                                         | CURVED DOOR 895MM TALL (EXT.             |
| XX14059   | 140 x 596       | XX71527R1 | 715 x 273 (RH CNR WALL)** | _                                                                                                                                                                                                                                                                                                                                                                                    | CURVE)****                               |
| XX14079   | 140 x 796       | XX71527L1 | 715 x 273 (LH CNR WALL)** | XXCURVECORNICESQ                                                                                                                                                                                                                                                                                                                                                                     | SQUARE END CURVED CORNICE                |
| XX14089   | 140 x 896       | XX71529   | 715 x 296                 |                                                                                                                                                                                                                                                                                                                                                                                      | /PELMET (EXT. CURVE)                     |
| XX14099   | 140 x 996       | XX71531R  | 715 x 313 (RH CNR BASE)** | XXCURVEPLINTH                                                                                                                                                                                                                                                                                                                                                                        | CURVED PLINTH (EXT. CURVE)               |
| XX17539   | 175 x 396       | XX71531L  | 715 x 313 (LH CNR BASE)** | XXINTWALL                                                                                                                                                                                                                                                                                                                                                                            | CURVED WALL DOOR (INT. CURVE)***         |
| XX17549   | 175 x 496       | XX71534   | 715 x 345                 | XXINTBASE                                                                                                                                                                                                                                                                                                                                                                            | CURVED BASE DOOR (INT. CURVE)***         |
| XX17559   | 175 x 596       | XX71539   | 715 x 396                 | XXINTCORNICE                                                                                                                                                                                                                                                                                                                                                                         | SQUARE END CURVED CORNICE                |
| XX28349   | 283 x 496       | XX71544   | 715 x 446                 |                                                                                                                                                                                                                                                                                                                                                                                      | / PELMET (INT.CURVE)                     |
| XX28359   | 283 x 596       | XX71549   | 715 x 496                 | XXINTPLINTH                                                                                                                                                                                                                                                                                                                                                                          | CURVED PLINTH (INT. CURVE)               |
| XX28379   | 283 x 796       | XX71554   | 715 x 546                 | XXEP780                                                                                                                                                                                                                                                                                                                                                                              | END PANEL SLAB 780 x 350mm x 22mm        |
| XX28389   | 283 x 896       | XX71559   | 715 x 596                 | XXEP900                                                                                                                                                                                                                                                                                                                                                                              | END PANEL SLAB 900 x 650mm x 22mm        |
| XX28399   | 283 x 996       | XX89529   | 895 x 296                 | XXEPSHAPE900                                                                                                                                                                                                                                                                                                                                                                         | END PANEL SHAPE 900 x 650mm x 22mm       |
| XX35549   | 355 x 496       | XX89539   | 895 x 396                 | XXEP2400                                                                                                                                                                                                                                                                                                                                                                             | END PANEL SLAB 2400 x 650mm x 22mm       |
| XXSB35549 | 355 x 496 SLAB* | XX89544   | 895 x 446                 | 50EP240018                                                                                                                                                                                                                                                                                                                                                                           | BLACK END PANEL SLAB 2400 x 650mm x 18mm |
| XX35559   | 355 x 596       | XX89549   | 895 x 496                 | XXPLINTH                                                                                                                                                                                                                                                                                                                                                                             | PLINTH 3050 x 150 x 18mm                 |
| XXSB35559 | 355 x 596 SLAB* | XX89559   | 895 x 596                 | XXCPEXTERNAL                                                                                                                                                                                                                                                                                                                                                                         | EXTERNAL POST SHAPED                     |
| XX35579   | 355 x 796       | XX98059   | 980 x 596                 | XXCPSHAPED                                                                                                                                                                                                                                                                                                                                                                           | CORNER POST SHAPED                       |
| XXSB35579 | 355 x 796 SLAB* | XX124529  | 1245 x 296                | XXCPSLAB                                                                                                                                                                                                                                                                                                                                                                             | CORNER POST SLAB                         |
| XX35589   | 355 x 896       | XX124539  | 1245 x 396                | _                                                                                                                                                                                                                                                                                                                                                                                    |                                          |
| XXSB35589 | 355 x 896 SLAB* | XX124544  | 1245 x 446                | <ul> <li>FIRA approved BS6222 (1999) part 3.</li> <li>* 355 Slab doors are for the top door of a bi-fold<br/>system to allow for the fitting of the mechanism.</li> <li>** Corner doors are handed and it is advised that both<br/>LH and RH corner doors are purchased.</li> <li>*** Internal curved doors are sold as sets</li> <li>**** Not available in Lucente Black</li> </ul> |                                          |
| XX35599   | 355 x 996       | XX124549  | 1245 x 496                |                                                                                                                                                                                                                                                                                                                                                                                      |                                          |
| XXSB35599 | 355 x 996 SLAB* | XX124559  | 1245 x 596                |                                                                                                                                                                                                                                                                                                                                                                                      |                                          |
| XX45059   | 450 x 596       | XXF35579  | 355 x 796 FRAME           |                                                                                                                                                                                                                                                                                                                                                                                      |                                          |
| XX49059   | 490 x 596       | XXF35599  | 355 x 996 FRAME           |                                                                                                                                                                                                                                                                                                                                                                                      |                                          |
| XX57029   | 570 x 296       | XXF71539  | 715 x 396 FRAME           |                                                                                                                                                                                                                                                                                                                                                                                      |                                          |
| XX57039   | 570 x 396       | XXF71549  | 715 x 496 FRAME           | When ordering please replace XX with the prefix code below                                                                                                                                                                                                                                                                                                                           |                                          |
|           |                 |           |                           |                                                                                                                                                                                                                                                                                                                                                                                      |                                          |