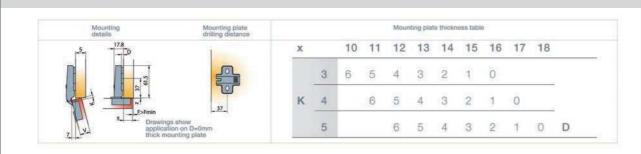

### Door Combinations Installation Heights

Studio / Low / Medium / Tall Installation Heights

### Low Installation Height - Door Combinations

### Door Combinations Medium Installation Heights