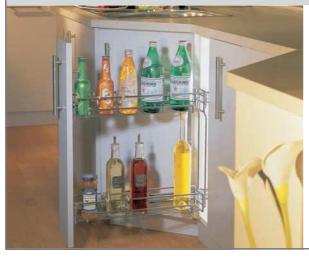

t

### 300mm 45 Degree Angled Base - Right / Left Hand



#### Features:

- Cabinet width: 300mm
- Right & Left hand units available
- Y Dimensions: 520 (D) x 245 (W) x 630mm (H)
- § 15kg loading capacity

| 69BASE05 |                            |  |
|----------|----------------------------|--|
| 09DA3L03 | 45 DEGREE ANGLED BASE (RH) |  |
| 69BASE06 | 45 DEGREE ANGLED BASE (LH) |  |
|          |                            |  |
|          |                            |  |
|          |                            |  |
|          |                            |  |
|          |                            |  |
|          |                            |  |
|          |                            |  |



## Wirework Classic Non-Soft Closing Wirework

#### 150mm Side Mounted Bottle Rack - Left Hand



#### Features:

- X Cabinet width: 150mm
- X Left hand unit
- Y Dimensions: 500 (D) x 108 (W) x 525mm (H)
- 10kg loading capacity

| CODE     |
|----------|
| 69BASE02 |

150 SIDE MOUNTED BOTTLE RACK

Note: Fitting instructions supplied with product

#### 150mm Base Mounted Bottle Rack



#### Features:

- X Cabinet width: 150mm
- N Base mount unit
- N Dimensions: 520 (D) x 110 (W) x 585mm (H)
- 15kg loading capacity

69BASE03

150 BASE MOUNT BOTTLE RACK

DESCRIPTION

#### Blind Corner Unit - Right / Left Hand



#### Features:

- N Minimum cabinet width: 700mm
- For corner units
- K Right and Left hand units available
- η Dimensions: 510 (D) x 610 (W) x 650mm (H)
- 15kg loading capacity

| CODE      | DESCRIPTION            |
|-----------|------------------------|
| 69BLIND01 | BLIND CO