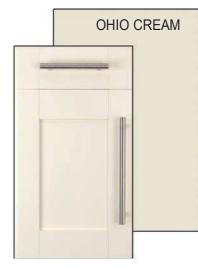

#### Ohio Cream

Finished with a softer profile than traditionally styled shaker doors, Ohio Cream creates a clean and classical appearance that exudes warmth.

The use of curved doors enables a naturally elegant environment to be created.