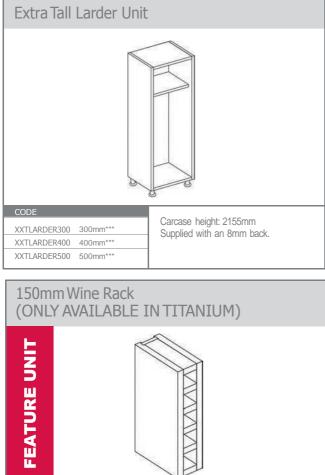

2mm Base units 720mm high (18mm back) Tall units 1970mm high (8mm back) Dresser 1210mm high (8mm back) Extra Tall units 2155mm high (8mm back) Wrapped MDF centre post Metal cam and dowel construction Metal shelf studs Adjustable feet PVC 0.4 edging to all exposed edges Supplied without drawers 50mm service void When ordering please replace XX with the prefix code below: Prefix 83: Ivory Prefix 84: White Prefix 86: Light Calais Oak

Carcases are made from Egger board lvory - Egger U104 White - Egger W980 Oak - Egger H1319

 $^{\ast\ast\ast}$  Available from stock in White and Ivory only. Oak is available on a 2-3 week lead time.

COLOUR COORDINATED CABINETS ARE AVAILABLE ON A 2-3 WEEK LEADTIME, PLEASE CONTACT US FOR FURTHER INFORMATION









XXLARDER500 500mm

Dresser has an 8mm back





CODE 85150WRW 150mm Wine Rack This carcase is only available in TITANIUM as a feature carcase. Carcase is shallow depth.



| Wall Carcase Specification                                                                                                                                                                                                                                                                                                                                         |