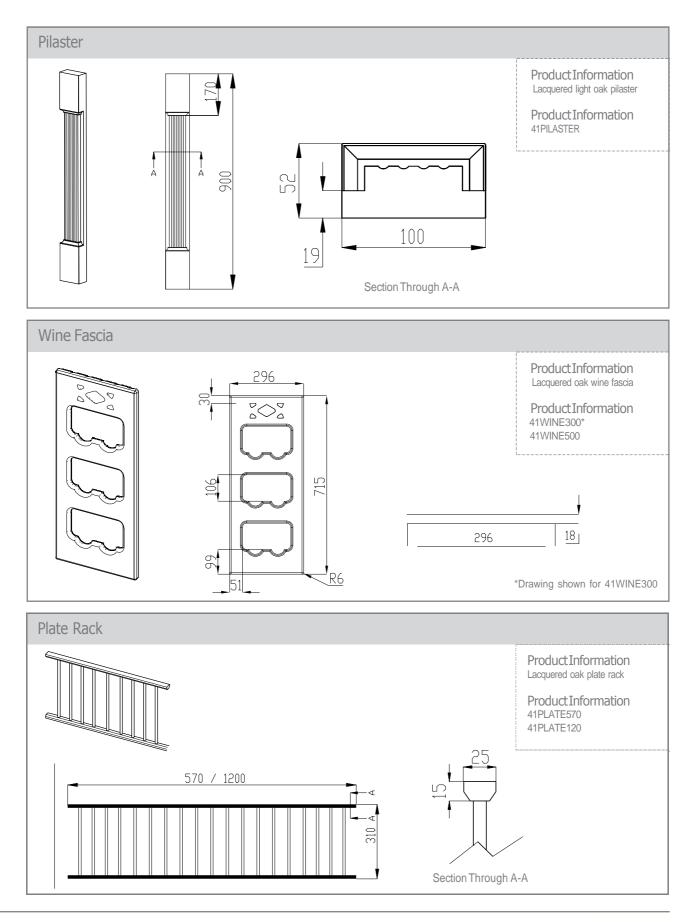

#### Door & Accessory Descriptions

| CODE      | DESCRIPTION     | CODE      | DESCRIPTION               | CODE                                                                                                                                                                                                                                                                                                                                                                                 | DESCRIPTION                              |
|-----------|-----------------|-----------|---------------------------|--------------------------------------------------------------------------------------------------------------------------------------------------------------------------------------------------------------------------------------------------------------------------------------------------------------------------------------------------------------------------------------|------------------------------------------|
| XX11059   | 110 x 596 SLAB  | XX57044   | 570 x 446                 | XXCORNICESQ                                                                                                                                                                                                                                                                                                                                                                          | SQUARE END STRAIGHT                      |
| XX14029   | 140 x 296       | XX57049   | 570 x 496                 |                                                                                                                                                                                                                                                                                                                                                                                      | CORNICE / PELMET                         |
| XX14039   | 140 x 396       | XX57059   | 570 x 596                 | XXCURVE                                                                                                                                                                                                                                                                                                                                                                              | CURVED DOOR 715MM TALL (EXT.             |
| XX14044   | 140 x 446       | XX71514   | 715 x 147                 | _                                                                                                                                                                                                                                                                                                                                                                                    | CURVE)****                               |
| XX14049   | 140 x 496       | XX71525   | 715 x 256                 | XXCURVE895MM                                                                                                                                                                                                                                                                                                                                                                         | CURVED DOOR 895MM TALL (EXT.             |
| XX14059   | 140 x 596       | XX71527R1 | 715 x 273 (RH CNR WALL)** | _                                                                                                                                                                                                                                                                                                                                                                                    | CURVE)****                               |
| XX14079   | 140 x 796       | XX71527L1 | 715 x 273 (LH CNR WALL)** | XXCURVECORNICESQ                                                                                                                                                                                                                                                                                                                                                                     | SQUARE END CURVED CORNICE                |
| XX14089   | 140 x 896       | XX71529   | 715 x 296                 |                                                                                                                                                                                                                                                                                                                                                                                      | /PELMET (EXT. CURVE)                     |
| XX14099   | 140 x 996       | XX71531R  | 715 x 313 (RH CNR BASE)** | XXCURVEPLINTH                                                                                                                                                                                                                                                                                                                                                                        | CURVED PLINTH (EXT. CURVE)               |
| XX17539   | 175 x 396       | XX71531L  | 715 x 313 (LH CNR BASE)** | XXINTWALL                                                                                                                                                                                                                                                                                                                                                                            | CURVED WALL DOOR (INT. CURVE)***         |
| XX17549   | 175 x 496       | XX71534   | 715 x 345                 | XXINTBASE                                                                                                                                                                                                                                                                                                                                                                            | CURVED BASE DOOR (INT. CURVE)***         |
| XX17559   | 175 x 596       | XX71539   | 715 x 396                 | XXINTCORNICE                                                                                                                                                                                                                                                                                                                                                                         | SQUARE END CURVED CORNICE                |
| XX28349   | 283 x 496       | XX71544   | 715 x 446                 |                                                                                                                                                                                                                                                                                                                                                                                      | / PELMET (INT.CURVE)                     |
| XX28359   | 283 x 596       | XX71549   | 715 x 496                 | XXINTPLINTH                                                                                                                                                                                                                                                                                                                                                                          | CURVED PLINTH (INT. CURVE)               |
| XX28379   | 283 x 796       | XX71554   | 715 x 546                 | XXEP780                                                                                                                                                                                                                                                                                                                                                                              | END PANEL SLAB 780 x 350mm x 22mm        |
| XX28389   | 283 x 896       | XX71559   | 715 x 596                 | XXEP900                                                                                                                                                                                                                                                                                                                                                                              | END PANEL SLAB 900 x 650mm x 22mm        |
| XX28399   | 283 x 996       | XX89529   | 895 x 296                 | XXEPSHAPE900                                                                                                                                                                                                                                                                                                                                                                         | END PANEL SHAPE 900 x 650mm x 22mm       |
| XX35549   | 355 x 496       | XX89539   | 895 x 396                 | XXEP2400                                                                                                                                                                                                                                                                                                                                                                             | END PANEL SLAB 2400 x 650mm x 22mm       |
| XXSB35549 | 355 x 496 SLAB* | XX89544   | 895 x 446                 | 50EP240018                                                                                                                                                                                                                                                                                                                                                                           | BLACK END PANEL SLAB 2400 x 650mm x 18mm |
| XX35559   | 355 x 596       | XX89549   | 895 x 496                 | XXPLINTH                                                                                                                                                                                                                                                                                                                                                                             | PLINTH 3050 x 150 x 18mm                 |
| XXSB35559 | 355 x 596 SLAB* | XX89559   | 895 x 596                 | XXCPEXTERNAL                                                                                                                                                                                                                                                                                                                                                                         | EXTERNAL POST SHAPED                     |
| XX35579   | 355 x 796       | XX98059   | 980 x 596                 | XXCPSHAPED                                                                                                                                                                                                                                                                                                                                                                           | CORNER POST SHAPED                       |
| XXSB35579 | 355 x 796 SLAB* | XX124529  | 1245 x 296                | XXCPSLAB                                                                                                                                                                                                                                                                                                                                                                             | CORNER POST SLAB                         |
| XX35589   | 355 x 896       | XX124539  | 1245 x 396                | _                                                                                                                                                                                                                                                                                                                                                                                    |                                          |
| XXSB35589 | 355 x 896 SLAB* | XX124544  | 1245 x 446                | <ul> <li>FIRA approved BS6222 (1999) part 3.</li> <li>* 355 Slab doors are for the top door of a bi-fold<br/>system to allow for the fitting of the mechanism.</li> <li>** Corner doors are handed and it is advised that both<br/>LH and RH corner doors are purchased.</li> <li>*** Internal curved doors are sold as sets</li> <li>**** Not available in Lucente Black</li> </ul> |                                          |
| XX35599   | 355 x 996       | XX124549  | 1245 x 496                |                                                                                                                                                                                                                                                                                                                                                                                      |                                          |
| XXSB35599 | 355 x 996 SLAB* | XX124559  | 1245 x 596                |                                                                                                                                                                                                                                                                                                                                                                                      |                                          |
| XX45059   | 450 x 596       | XXF35579  | 355 x 796 FRAME           |                                                                                                                                                                                                                                                                                                                                                                                      |                                          |
| XX49059   | 490 x 596       | XXF35599  | 355 x 996 FRAME           |                                                                                                                                                                                                                                                                                                                                                                                      |                                          |
| XX57029   | 570 x 296       | XXF71539  | 715 x 396 FRAME           |                                                                                                                                                                                                                                                                                                                                                                                      |                                          |
| XX57039   | 570 x 396       | XXF71549  | 715 x 496 FRAME           | When ordering please replace XX with the prefix code below                                                                                                                                                                                                                                                                                                                           |                                          |
|           |                 |           |                           |                                                                                                                                                                                                                                                                                                                                                                                      |                                          |

#### Door & Accessory Descriptions

| CODE    | DESCRIPTION | CODE     | DESCRIPTION            | CODE             | DESCRIPTION               |
|---------|-------------|----------|------------------------|------------------|---------------------------|
| 2111059 | 110 x 596   | 2171529  | 715 x 296              | 21G89549         | 895 x 496 CLEAR GLAZED    |
| 2114029 | 140 x 296   | 2171531  | 715 x 313              | 21G89559         | 895 x 596 CLEAR GLAZED    |
| 2114039 | 140 x 396   | 2171534  | 715 x 346              | 21PILASTER       | PILASTER                  |
| 2114044 | 140 x 446   | 2171539  | 715 x 396              | 21PLATE570       | PLATE RACK 570mm          |
| 2114049 | 140 x 496   | 2171544  | 715 x 446              | 21PLATE120       | PLATE RACK 1200mm         |
| 2114059 | 140 x 596   | 2171549  | 715 x 496              | 21END780         | END PANEL 780 x 350mm     |
| 2114079 | 140 x 796   | 2171559  | 715 x 596              | 21END900         | END PANEL 900 x 600mm     |
| 2114089 | 140 x 896   | 2189529  | 895 x 296              | 21END2400        | END PANEL 2400 x 600mm    |
| 2114099 | 140 x 996   | 2189539  | 895 x 396              | 21CORNICE        | CORNICE                   |
| 2117539 | 175 x 396   | 2189544  | 895 x 446              | 21CORNICESQ      | SQ CORNICE                |
| 2117549 | 175 x 496   | 2189549  | 895 x 496              | 21PELMET         | LIGHT RAIL                |
| 2117559 | 175 x 596   | 2189559  | 895 x 596              | 21CAN600         | CANOPY 600 x 180 x 455mm  |
| 2128349 | 283 x 496   | 2198059  | 980 x 596              | 21CAN1000        | CANOPY 1000 x 180 x 455mm |
| 2128359 | 283 x 596   | 21124529 | 1245 x 296             | 21WINE300        | WINE FASCIA 715 x 295mm   |
| 2128379 | 283 x 796   | 21124539 | 1245 x 396             | 21CURVE          | CURVED DOOR               |
| 2128389 | 283 x 896   | 21124544 | 1245 x 446             | 21GCURVE         | CURVED DOOR CLEAR GLAZED  |
| 2128399 | 283 x 996   | 21124549 | 1245 x 496             | 21CURVECORNICESQ | SQ CURVED CORNICE         |
| 2135549 | 355 x 496   | 21124559 | 1245 x 596             | 21CURVEPLINTH    | CURVED PLINTH             |
| 2135559 | 355 x 596   | 21F35579 | 355 x 796 FRAME        | 21PLINTH         | PLINTH 150 x 2440mm       |
| 2135579 | 355 x 796   | 21F35599 | 355 x 996 FRAME        | 21BOTTLE         | BOTTLE RACK 1500mm        |
| 2135589 | 355 x 896   | 21F71539 | 715 x 396 FRAME        |                  |                           |
| 2135599 | 355 x 996   | 21F71549 | 715 x 496 FRAME        |                  |                           |
| 2145059 | 450 x 596   | 21F71559 | 715 x 596 FRAME        |                  |                           |
| 2149059 | 490 x 596   | 21F89539 | 895 x 396 FRAME        |                  |                           |
| 2157029 | 570 x 296   | 21F89549 | 895 x 496 FRAME        |                  |                           |
| 2157039 | 570 x 396   | 21F89559 | 895 x 596 FRAME        |                  |                           |
| 2157044 | 570 x 446   | 21G35579 | 355 x 796 CLEAR GLAZED |                  |                           |
| 2157049 | 570 x 496   | 21G35599 | 355 x 996 CLEAR GLAZED |                  |                           |
| 2157059 | 570 x 596   | 21G71539 | 715 x 396 CLEAR GLAZED |                  |                           |
| 2171514 | 715 x 147   | 21G71549 | 715 x 496 CLEAR GLAZED |                  |                           |
| 2171525 | 715 x 256   | 21G71559 | 715 x 596 CLEAR GLAZED |                  |                           |
| 2171527 | 715 x 277   |          |                        |                  |                           |