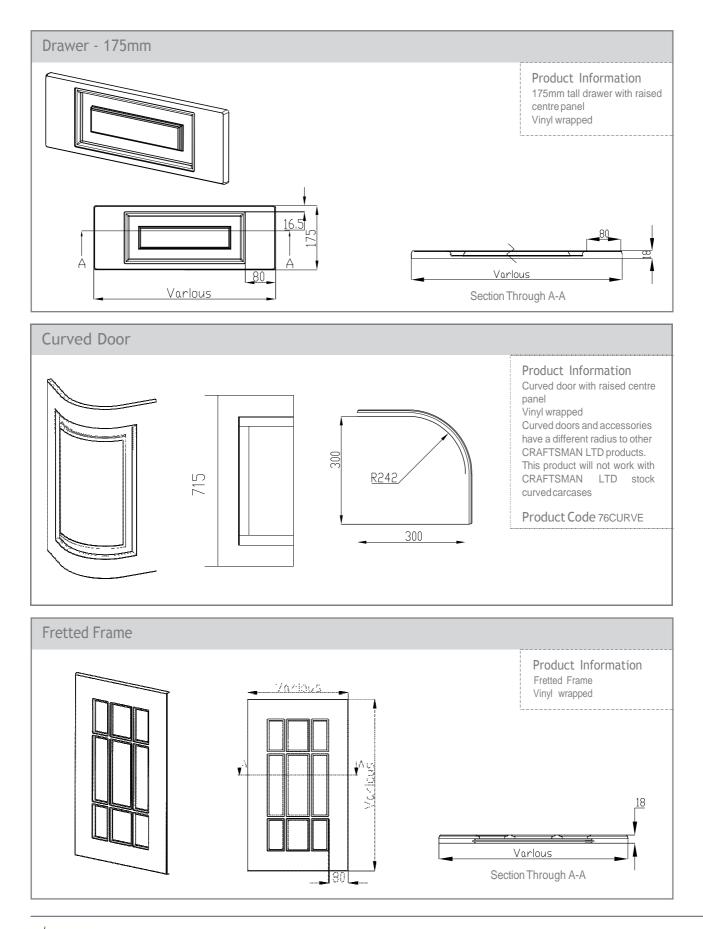

|  |
| 7657039 | 570 x 396   | 76F89539  | 895 x 396 FRETTED FRAME  |                            | Ivory doors 715 x 296mm<br>rch 1800 x 350mm     |  |
| 7657049 | 570 x 496   | 76F89549  | 895 x 496 FRETTED FRAME  | 2 X Carve                  | d corbels                                       |  |
| 7657059 | 570 x 596   | 76F89559  | 895 x 596 FRETTED FRAME  |                            | onal cornice<br>800 x 200mm                     |  |
|         |             | 76F106149 | 1061 x 496 FRETTED FRAME | I X Shelf 1     1 X Fluted |                                                 |  |
|         |             | 76F106159 | 1061 x 596 FRETTED FRAME |                            |                                                 |  |





### **Classic & Traditional Doors** Denton Ivory









### **Classic & Traditional Doors Denton Ivory**











900

TEL 0118 321 5892 FAX 0207 681 3652



6

### Classic & Traditional Doors Denton Ivory



#### Dakota

Subtle styling combined with character Oak creates a warm, rustic setting. This atmosphere is further enhanced by the inclusion of a traditionally styled range cooker and completed with the use of black cage handles and knobs.





TEL 0118 321 5892 FAX 0207 681 3652



### **Classic & Traditional Doors** Dakota



#### Door & Accessory Descriptions

| CODE    | DESCRIPTION | CODE     | DESCRIPTION            | CODE           | DESCRIPTION                |
|---------|-------------|----------|------------------------|----------------|----------------------------|
| 3511059 | 110 x 596   | 3357059  | 570 x 596