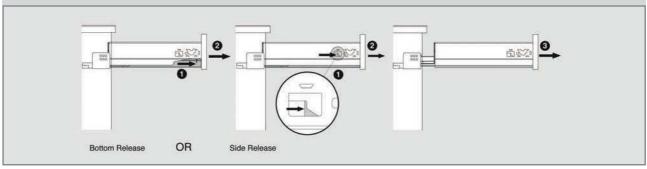

| DRAWER |        |        | DRAWER                          |
| 435mm                  |        | 485mm  |        |        | 685mm                           |
| 900<br>DRAWER<br>785mm |        |        |        | DR     | .000<br>AWER<br><sup>35mm</sup> |

#### **IMPORTANT**

Please ensure that the runner and soft close unit is kept clean and free from dust. When installing worktops, please cover runners to avoid particles entering the mechanism.



T3 Assembly, Removal and Adjustment



150mm / 200mm Drawer Assembly - Wooden Back



Standard Drawer Assembly - Steel Back



#### Drawer Front Assembly and Removal





T3 Assembly, Removal and Adjustment





Inner Drawer S Assembly / Removal



#### Inner Drawer Side Extend HS Assembly





### T3 Assembly, Removal and Adjustment







Drawer Front - Side Adjustment







T3 Marking Devices



### TRIOMAX Drilling Jig



\_raftsman

### Drawers **IMPAZ** Drawers

#### IMPAZ Standard Drawer / Inner Drawer - Single Extension



Single Extension

Self closing feature

Load capacity of 30kg

Smooth rolling mechanism

Y Double out-stop safety feature

K Epoxy coated

Steel drawer side panels 85mm

Y Flexible 2-dimensional front adjustment

Locked-in position when fully extended

Features:

ł

ł

ł

ł



| CODE       | PRODUCT                            |  |
|------------|------------------------------------|--|
| 18SYS8627  | 86 X 270MM CREAM DRAWER            |  |
| 18SYS8635  | 86 X 350MM CREAM DRAWER            |  |
| 18SYS8640  | 86 X 400MM CREAM DRAWER            |  |
| 18SYS8645  | 86 X 450MM CREAM DRAWER