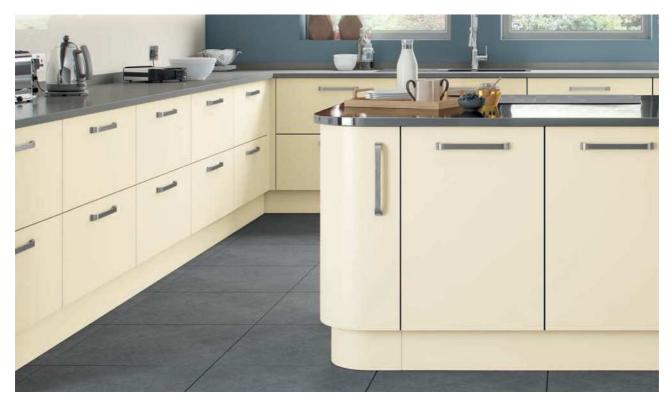

|
| 7257039   | 570 x 396       | 72F71549 | 715 x 496 FRAME           |                                             |                                                                   |
|           |                 |          |                           |                                             |                                                                   |







# Made to Order Doors

## Lusso Hand Painted

Create an elegant and exclusive look in your home by choosing our Lusso hand painted door. This high class door delivers style and sophistication, whilst the addition of curve and colour brings a bespoke and soft image to your kitchen.







#### Lusso Hand Painted Ivory

Suggested Board Match: Egger U104



## Lusso Hand Painted White





#### Lusso Hand Painted Cream

Suggested Board Match: Egger U108



## Lusso Hand Painted Dakar





#### Lusso Hand Painted Olive

Suggested Board Match: Egger U631



## Lusso Hand Painted Lava



# Made to Order Doors

#### Lusso Hand Painted Brown Grey

Suggested Board Match: Egger U795



#### Lusso Hand Painted Stone Grey





#### Lusso Hand Painted Mussel

Suggested Board Match: Egger U100



#### Lusso Hand Painted Light Grey



# Made to Order Doors



#### Door & Accessory Descriptions

| CODE    | DESCRIPTION          | CODE     | DESCRIPTION           | CODE             | DESCRIPTION                              |
|---------|----------------------|----------|-----------------------|------------------|------------------------------------------