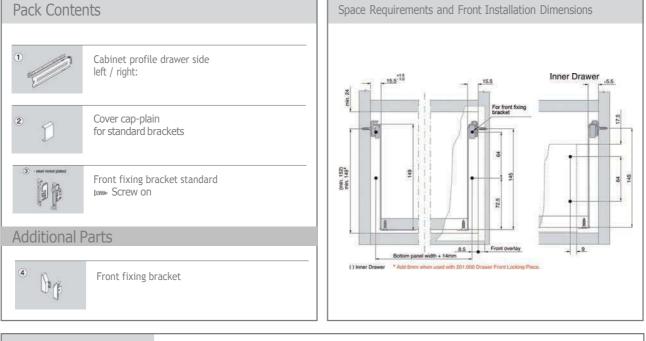

# Drawer Systems & Storage Solutions

We offer a huge range of combinations allowing you to personalise and maximise the internal space of the kitchen