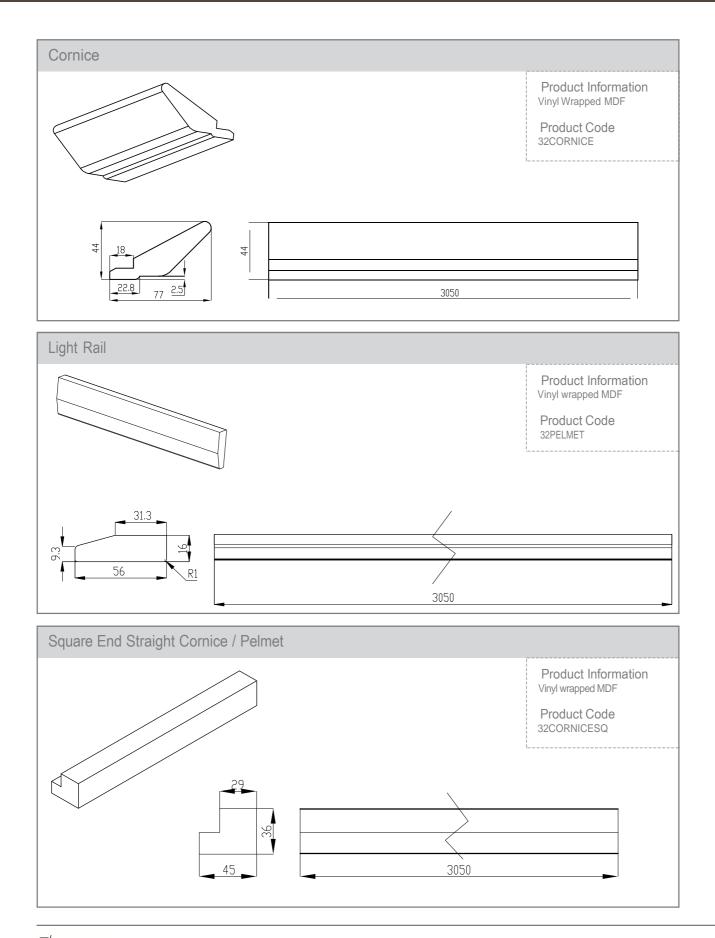

#### Door & Accessory Descriptions

| CODE      | DESCRIPTION     | CODE      | DESCRIPTION               | CODE                                                                                                                                                                                                                                                                                                                                                                                 | DESCRIPTION                              |
|-----------|-----------------|-----------|---------------------------|--------------------------------------------------------------------------------------------------------------------------------------------------------------------------------------------------------------------------------------------------------------------------------------------------------------------------------------------------------------------------------------|------------------------------------------|
| XX11059   | 110 x 596 SLAB  | XX57044   | 570 x 446                 | XXCORNICESQ                                                                                                                                                                                                                                                                                                                                                                          | SQUARE END STRAIGHT                      |
| XX14029   | 140 x 296       | XX57049   | 570 x 496                 |                                                                                                                                                                                                                                                                                                                                                                                      | CORNICE / PELMET                         |
| XX14039   | 140 x 396       | XX57059   | 570 x 596                 | XXCURVE                                                                                                                                                                                                                                                                                                                                                                              | CURVED DOOR 715MM TALL (EXT.             |
| XX14044   | 140 x 446       | XX71514   | 715 x 147                 | _                                                                                                                                                                                                                                                                                                                                                                                    | CURVE)****                               |
| XX14049   | 140 x 496       | XX71525   | 715 x 256                 | XXCURVE895MM                                                                                                                                                                                                                                                                                                                                                                         | CURVED DOOR 895MM TALL (EXT.             |
| XX14059   | 140 x 596       | XX71527R1 | 715 x 273 (RH CNR WALL)** | _                                                                                                                                                                                                                                                                                                                                                                                    | CURVE)****                               |
| XX14079   | 140 x 796       | XX71527L1 | 715 x 273 (LH CNR WALL)** | XXCURVECORNICESQ                                                                                                                                                                                                                                                                                                                                                                     | SQUARE END CURVED CORNICE                |
| XX14089   | 140 x 896       | XX71529   | 715 x 296                 |                                                                                                                                                                                                                                                                                                                                                                                      | /PELMET (EXT. CURVE)                     |
| XX14099   | 140 x 996       | XX71531R  | 715 x 313 (RH CNR BASE)** | XXCURVEPLINTH                                                                                                                                                                                                                                                                                                                                                                        | CURVED PLINTH (EXT. CURVE)               |
| XX17539   | 175 x 396       | XX71531L  | 715 x 313 (LH CNR BASE)** | XXINTWALL                                                                                                                                                                                                                                                                                                                                                                            | CURVED WALL DOOR (INT. CURVE)***         |
| XX17549   | 175 x 496       | XX71534   | 715 x 345                 | XXINTBASE                                                                                                                                                                                                                                                                                                                                                                            | CURVED BASE DOOR (INT. CURVE)***         |
| XX17559   | 175 x 596       | XX71539   | 715 x 396                 | XXINTCORNICE                                                                                                                                                                                                                                                                                                                                                                         | SQUARE END CURVED CORNICE                |
| XX28349   | 283 x 496       | XX71544   | 715 x 446                 |                                                                                                                                                                                                                                                                                                                                                                                      | / PELMET (INT.CURVE)                     |
| XX28359   | 283 x 596       | XX71549   | 715 x 496                 | XXINTPLINTH                                                                                                                                                                                                                                                                                                                                                                          | CURVED PLINTH (INT. CURVE)               |
| XX28379   | 283 x 796       | XX71554   | 715 x 546                 | XXEP780                                                                                                                                                                                                                                                                                                                                                                              | END PANEL SLAB 780 x 350mm x 22mm        |
| XX28389   | 283 x 896       | XX71559   | 715 x 596                 | XXEP900                                                                                                                                                                                                                                                                                                                                                                              | END PANEL SLAB 900 x 650mm x 22mm        |
| XX28399   | 283 x 996       | XX89529   | 895 x 296                 | XXEPSHAPE900                                                                                                                                                                                                                                                                                                                                                                         | END PANEL SHAPE 900 x 650mm x 22mm       |
| XX35549   | 355 x 496       | XX89539   | 895 x 396                 | XXEP2400                                                                                                                                                                                                                                                                                                                                                                             | END PANEL SLAB 2400 x 650mm x 22mm       |
| XXSB35549 | 355 x 496 SLAB* | XX89544   | 895 x 446                 | 50EP240018                                                                                                                                                                                                                                                                                                                                                                           | BLACK END PANEL SLAB 2400 x 650mm x 18mm |
| XX35559   | 355 x 596       | XX89549   | 895 x 496                 | XXPLINTH                                                                                                                                                                                                                                                                                                                                                                             | PLINTH 3050 x 150 x 18mm                 |
| XXSB35559 | 355 x 596 SLAB* | XX89559   | 895 x 596                 | XXCPEXTERNAL                                                                                                                                                                                                                                                                                                                                                                         | EXTERNAL POST SHAPED                     |
| XX35579   | 355 x 796       | XX98059   | 980 x 596                 | XXCPSHAPED                                                                                                                                                                                                                                                                                                                                                                           | CORNER POST SHAPED                       |
| XXSB35579 | 355 x 796 SLAB* | XX124529  | 1245 x 296                | XXCPSLAB                                                                                                                                                                                                                                                                                                                                                                             | CORNER POST SLAB                         |
| XX35589   | 355 x 896       | XX124539  | 1245 x 396                | _                                                                                                                                                                                                                                                                                                                                                                                    |                                          |
| XXSB35589 | 355 x 896 SLAB* | XX124544  | 1245 x 446                | <ul> <li>FIRA approved BS6222 (1999) part 3.</li> <li>* 355 Slab doors are for the top door of a bi-fold<br/>system to allow for the fitting of the mechanism.</li> <li>** Corner doors are handed and it is advised that both<br/>LH and RH corner doors are purchased.</li> <li>*** Internal curved doors are sold as sets</li> <li>**** Not available in Lucente Black</li> </ul> |                                          |
| XX35599   | 355 x 996       | XX124549  | 1245 x 496                |                                                                                                                                                                                                                                                                                                                                                                                      |                                          |
| XXSB35599 | 355 x 996 SLAB* | XX124559  | 1245 x 596                |                                                                                                                                                                                                                                                                                                                                                                                      |                                          |
| XX45059   | 450 x 596       | XXF35579  | 355 x 796 FRAME           |                                                                                                                                                                                                                                                                                                                                                                                      |                                          |
| XX49059   | 490 x 596       | XXF35599  | 355 x 996 FRAME           |                                                                                                                                                                                                                                                                                                                                                                                      |                                          |
| XX57029   | 570 x 296       | XXF71539  | 715 x 396 FRAME           |                                                                                                                                                                                                                                                                                                                                                                                      |                                          |
| XX57039   | 570 x 396       | XXF71549  | 715 x 496 FRAME           | When ordering please replace XX with the prefix code below                                                                                                                                                                                                                                                                                                                           |                                          |
|           |                 |           |                           |                                                                                                                                                                                                                                                                                                                                                                                      |                                          |