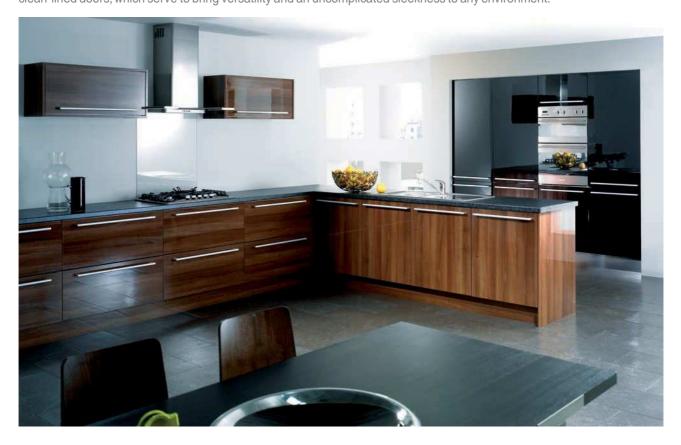

#### Reflections Walnut & Black

Another powerful contrasting statement is achieved by the use of both high gloss Walnut and high gloss Black Reflections slab doors.

A feeling of practicality and cleanliness. These really are the latest in a range of flat, clean-lined doors, which serve to bring versatility and an uncomplicated sleekness to any environment.