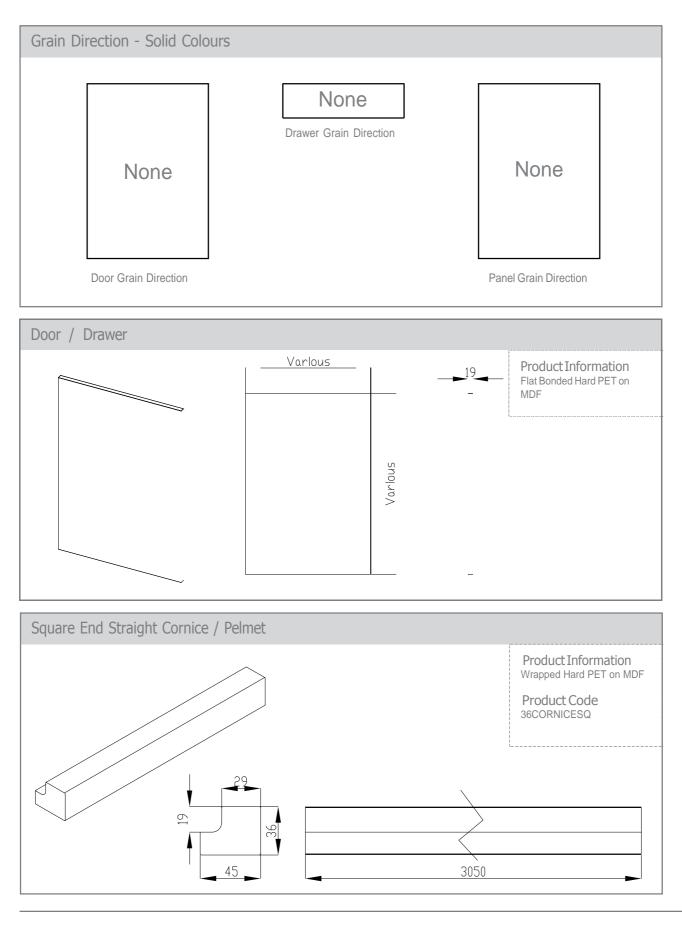

#### Door & Accessory Descriptions

| CODE    | DESCRIPTION          | CODE     | DESCRIPTION           | CODE             | DESCRIPTION               |
|---------|----------------------|----------|-----------------------|------------------|---------------------------|
| 3611059 | 110 X 596 VIVO WHITE | 3657039  | 570 X 396 VIVO WHITE  | 36E78035         | PANEL 780 X 350 X 19MM    |
| 3614029 | 140 X 296 VIVO WHITE | 3657044  | 570 X 446 VIVO WHITE  | 36E90065         | PANEL 900 X 650 X 19MM    |
| 3614039 | 140 X 396 VIVO WHITE | 3657049  | 570 X 496 VIVO WHITE  | 36E240065        | PANEL 2400 X 650 X 19MM   |
| 3614044 | 140 X 446 VIVO WHITE | 3657059  | 570 X 596 VIVO WHITE  | 36E240090        | PANEL 2400 X 900 X 12MM   |
| 3614049 | 140 X 496 VIVO WHITE | 3671514  | 715 X 147 VIVO WHITE  | 36PLINTH         | VIVO WHITE PLINTH         |
| 3614059 | 140 X 596 VIVO WHITE | 3671525  | 715 X 256 VIVO WHITE  |                  | 150MM X 3050MM            |
| 3614079 | 140 X 796 VIVO WHITE | 3671527  | 715 X 277 VIVO WHITE  | 36CORNICESQ      | VIVO WHITE SQ. CORNICE    |
| 3614089 | 140 X 896 VIVO WHITE | 3671529  | 715 X 296 VIVO WHITE  | 36CURVE          | VIVOWHITE CURVED DOOR     |
| 3614099 | 140 X 996 VIVO WHITE | 3671531  | 715 X 313 VIVO WHITE  | 36CURVECORNICESQ | VIVO WHITE CURVED CORNICE |
| 3617539 | 175 X 396 VIVO WHITE | 3671534  | 715 X 346 VIVO WHITE  | 36CURVEPLINTH    | VIVO WHITE CURVED PLINTH  |
| 3617549 | 175 X 496 VIVO WHITE | 3671539  | 715 X 396 VIVO WHITE  |                  |                           |
| 3617559 | 175 X 596 VIVO WHITE | 3671544  | 715 X 446 VIVO WHITE  |                  |                           |
| 3628349 | 283 X 496 VIVO WHITE | 3671549  | 715 X 496 VIVO WHITE  |                  |                           |
| 3628359 | 283 X 596 VIVO WHITE | 3671554  | 715 X 546 VIVO WHITE  |                  |                           |
| 3628379 | 283 X 796 VIVO WHITE | 3671559  | 715 X 596 VIVO WHITE  |                  |                           |
| 3628389 | 283 X 896 VIVO WHITE | 3689529  | 895 X 296 VIVO WHITE  |                  |                           |
| 3628399 | 283 X 996 VIVO WHITE | 3689539  | 895 X 396 VIVO WHITE  |                  |                           |
| 3635549 | 355 X 496 VIVO WHITE | 3689544  | 895 X 446 VIVO WHITE  |                  |                           |
| 3635559 | 355 X 596 VIVO WHITE | 3689549  | 895 X 496 VIVO WHITE  |                  |                           |
| 3635579 | 355 X 796 VIVO WHITE | 3689559  | 895 X 596 VIVO WHITE  |                  |                           |
| 3635589 | 355 X 896 VIVO WHITE | 3698059  | 980 X 596 VIVO WHITE  |                  |                           |
| 3635599 | 355 X 996 VIVO WHITE | 36124529 | 1245 X 296 VIVO WHITE |                  |                           |
| 3645059 | 450 X 596 VIVO WHITE | 36124539 | 1245 X 396 VIVO WHITE |                  |                           |
| 3649059 | 490 X 596 VIVO WHITE | 36124544 | 1245 X 446 VIVO WHITE |                  |                           |
| 3657029 | 570 X 296 VIVO WHITE | 36124549 | 1245 X 496 VIVO WHITE |                  |                           |
|         |                      | 36124559 | 1245 X 596 VIVO WHITE |                  |                           |