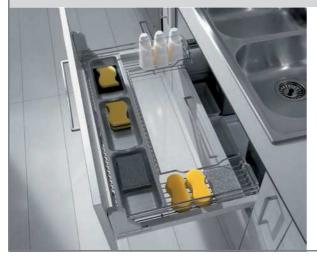

th: 300 / 500mm
- Adjustable height: 1145 1495mm
- 1 Includes 3 baskets (recommended max loading 15KG / each basket)
- Minimum internal cabinet depth: 450mm
- Soft close mechanism
- 100kg loading capacity

#### DE DESCRIPTION

| 69DYN027 | 300mm MED HEIGHT LARDER |
|----------|-------------------------|
| 69DYN028 | 500mm MED HEIGHT LARDER |



www.craftsmanltd.co.uk/wirework.pdf

# Wirework Dynamic Soft Closing Wirework

### Single Chrome Wire Baskets for Larders



#### Features:

- K Extra baskets for Dynamic larders
- Available as single baskets

| SKETFOR 300 LARDER  |
|---------------------|
|                     |
|                     |
| SKET FOR 400 LARDER |
| SKET FOR 500 LARDER |
| SKET FOR 600 LARDER |
|                     |
|                     |

#### Under Sink Pull Out



#### Features:

- K Cabinet width: 1000mm
- Minimum internal cabinet depth: 450mm
- Soft close mechanism
  - N Includes tray
- x 25kg loading capacity

# CODE DESCRIPTION 69DYN013 U SHAPED PULL OUT

Note: Fitting instructions supplied with product



### Wirework Classic Non-Soft Closing Wirework

#### 300mm Pull Out Right Hand Base (Easy Access)



300mm Pull Out Base Unit - Right Hand



#### Features:

- K Cabinet width: 300mm
- K Easy access right hand unit
- A Dimensions: 540 (D) x 245 (W) x 655mm (H)

DESCRIPTION

§ 15kg loading capacity

69BASE07

300 PULL OUT BASE - RIGHT HAND

Note: Fitting instructions supplied with product

#### Features:

- X Cabinet width: 300mm
- x Right hand unit
- N Dimensions: 520 (D) x 245 (W) x 630mm (H)

DESCRIPTION

15kg loading capacity

69BASE01

3