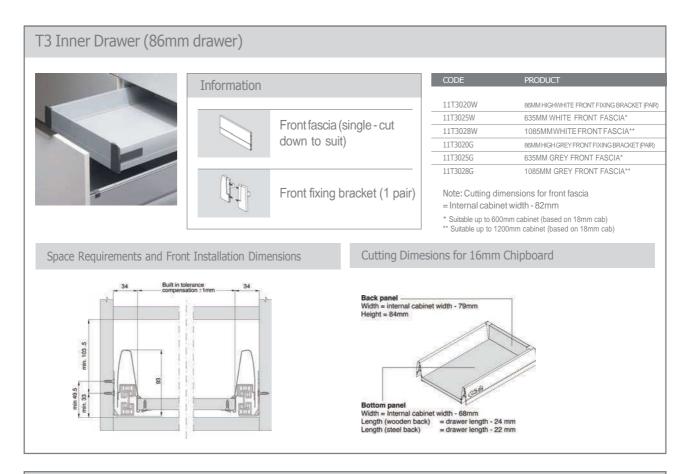

|
| Rear fixing bracket left / right                                                                                                                                                        | Width = internal cabinet width - 79mm<br>Height = 84mm                                                                                               |
| Triomax T3 (35kg) has been tested by FIRA<br>International Limited and successfully satisfied<br>the applicable test requirements from BS<br>6222-2 : 2009 Test Level H (Drawers only). | Bottom panel<br>Width = Internal cabinet width - 68mm<br>Length (wooden back) = drawer length - 24 mm<br>Length (steel back) = drawer length - 22 mm |

#### Drawers T3 Drawers



#### T3 Inner Drawer (200mm drawer)



\* Suitable up to 600mm cabinet (based on 18mm cab) \*\* Suitable up to 1200mm cabinet (based on 18mm cab) \*\*\* Suitable up to 1200mm drawer (based on 18mm cab)

#### Note:

- Cutting dimensions for front fascia = Internal cabinet width - 82mm
- Cutting dimensions for Cross Railing = Internal cabinet width - 62mm

| CODE     | PRODUCT                                     |
|----------|---------------------------------------------|
|          |                                             |
| 11T3021W | 200MM HIGHWHITE FRONT FIXING BRACKET (PAIR) |
| 11T3029W | 1105MMWhite Cross Railing***                |
| 11T3025W | 635MM WHITE FRONT FASCIA*                   |
| 11T3028W | 1085MMWHITE FRONT FASCIA**                  |
| 11T3021G | 200MM HIGH GREY