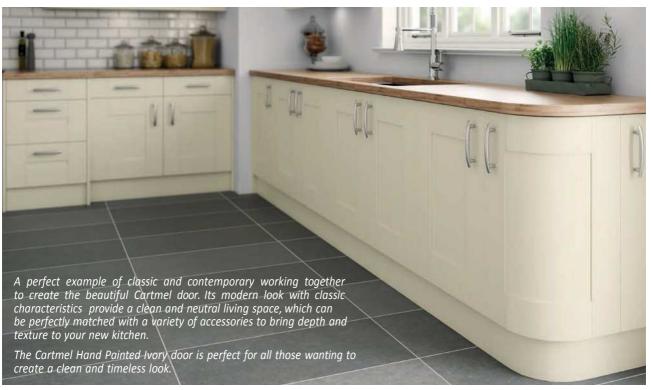

#### Cartmel Ivory

A perfect example of classic and contemporary working together to create the beautiful Cartmel door. Its modern look with classic characteristics provide a clean and neutral living space, which can be perfectly matched with a variety of accessories to bring depth and texture to your new kitchen.

The Cartmel Ivory door is perfect for all those wanting to create a clean and timeless look.