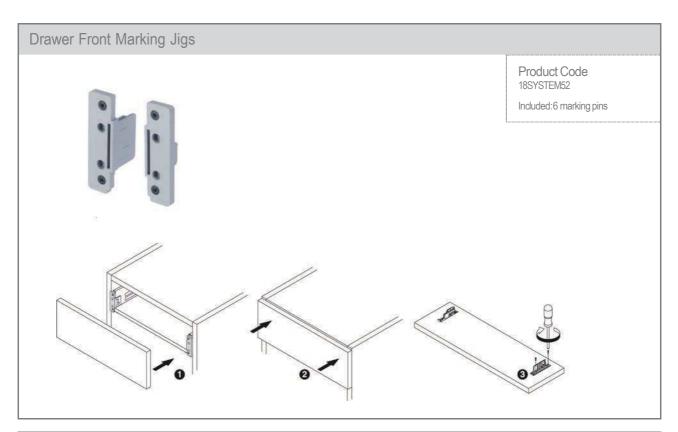

M HIGH) |
| 18BOX86600 | SHALLOW BOXED DRAWER FOR 600MM CABINET (86MM HIGH) |
| 18BOX15500 | DEEP BOXED DRAWER FOR 500MM CABINET (150MM HIGH)   |
| 18BOX15600 | DEEP BOXED DRAWER FOR 600MM CABINET (150MM HIGH)   |



### IMPAZ Assembly, Removal and Adjustment



Craftsman

### IMPAZ Assembly, Removal and Adjustment



Drawer Front Assembly and Removal - Standard Bracket



Inner Drawer Assembly and Removal



#### Railing Assembly







Drawer Insertion - Single Extension



Drawer Insertion - Full Extension



#### Drawer Removal - Full Extension



Drawer Front Side Adjustment - Standard Bracket



### IMPAZ Assembly, Removal and Adjustment



Drawer Front - Tilt Adjustment



Drawer Front - Locking Piece



Divider Railing / Filing Cross Hanging Rail Assembly



IMPAZ Marking Devices







IMPAZ Drilling Jig



### Drawers IMPAZ Soft

### Impaz Soft Close Device Universal Soft Close Device for Single Wall Drawers

| Star and a star |  |
|-----------------|--|

| CODE          | PRODUCT                                       |
|---------------|-----------------------------------------------|
|               |                                               |
| 18IMPAZSOFT02 | IMPAZ SOFT CLOSE DEVICE (1 PC)                |
|               |                                               |
|               | NOTE: BAGGED & SOLD IN A PACK OF 1PCS MINIMUM |
|               | PURCHASE IS 1 BAG (1PCS)                      |
|               |                                               |
|               |                                               |
|               |