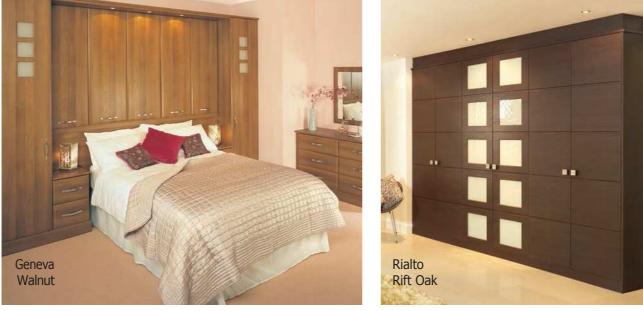

### **Doors** Door Collection - Made to Order Bedroom

Made To Order Vinyl Doors For Bedrooms

Made To Order Glacier Range For Bedrooms

Available in any size from 100 x 100mm to 2400 x 900mm. Currently available in 24 different coloured vinyls and in 23 door styles, giving a large array of combinations.

# **Doors** Door Collection - Made to Order Bedroom