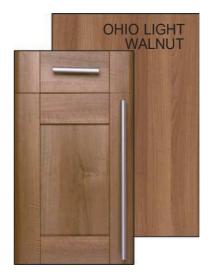

#### Ohio Light Walnut

With its softer profile, this superbly styled alternative to traditional shaker doors brings an uncomplicated and soothing feeling to the home.

Ohio Light Walnut blends a finish of traditional character with a chic, contemporary design, perfectly.