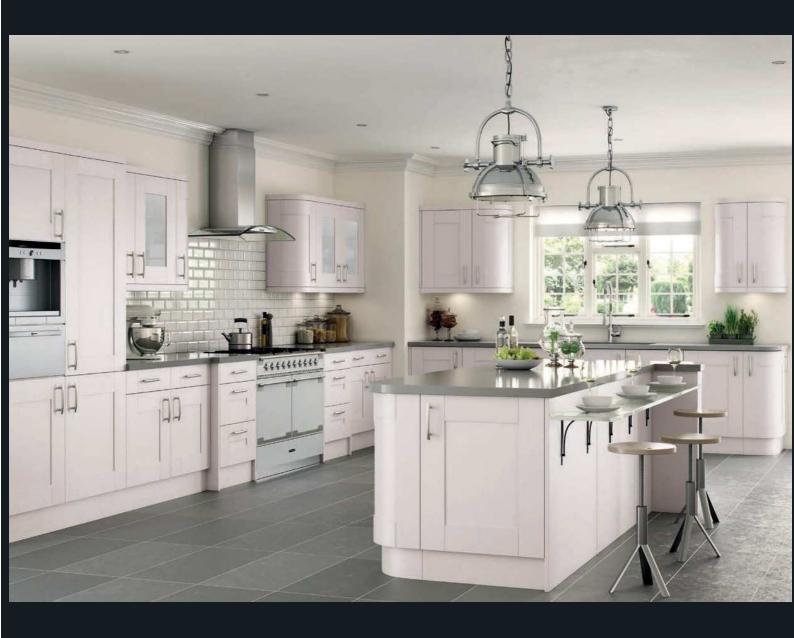

### Our Full Range at a Glance

The many different environments that can be created with the use of our versatile ranges of doors, has now been further enhanced by the introduction of a new range of striking curved doors. The curved doors and profiles are available in many ranges from Reflections to Dakota; enabling you to fulfill your customers' desires with any look possible. Please look at the individual door ranges for further information on curved doors and profiles. Available in an array of colours, finishes and styles to suit any kitchen environment from ultra contemporary to traditional, the curves lend a feeling of originality to any setting.