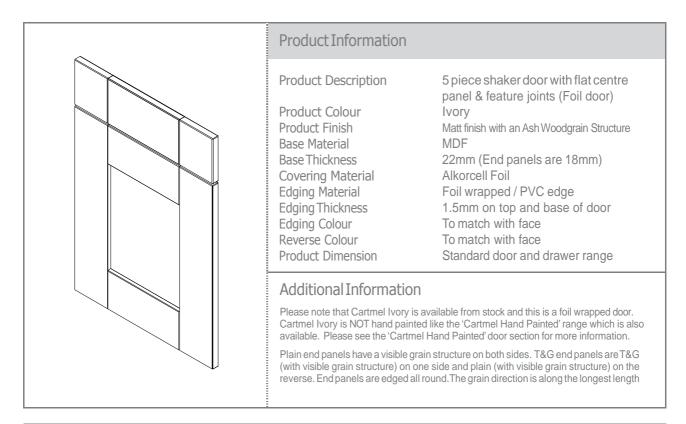

#### Cartmel Ivory

A perfect example of classic and contemporary working together to create the beautiful Cartmel door. Its modern look with classic characteristics provide a clean and neutral living space, which can be perfectly matched with a variety of accessories to bring depth and texture to your new kitchen.

The Cartmel Ivory door is perfect for all those wanting to create a clean and timeless look.