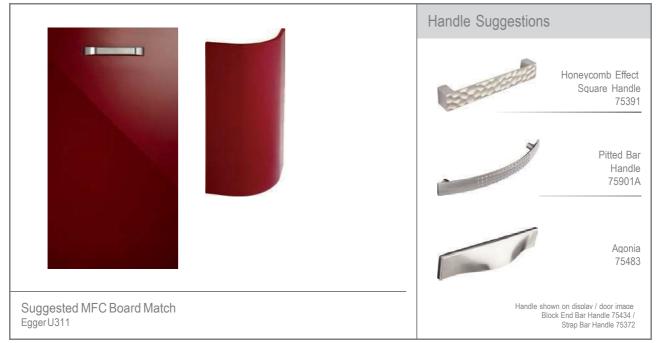

### **Reflections Burgundy**

A variation on the latest, ultra-modern, ultra-versatile Reflections range is the high gloss Burgundy. The high gloss Burgundy finish brings a dramatic feel to any situation and makes a powerful statement.