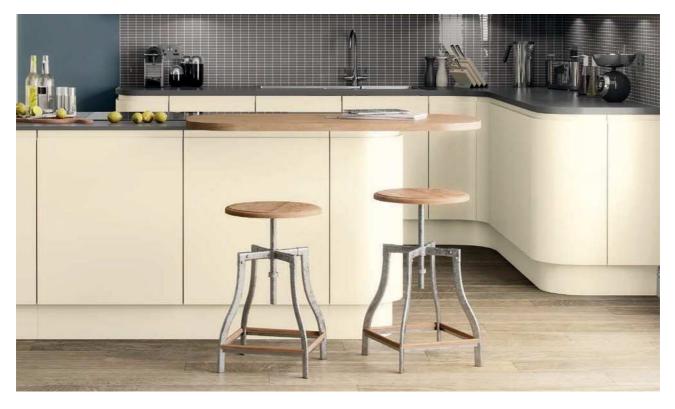

| to Vetro. Please look at the technical information in the |                          |                                      |  |
| 4943544 | 435 X 446   | 49215534 | 2155 X 346  | Contempora               | ary door section f                                        | or Vivo for fu           | rther information                    |  |



## Made to Order Doors Vetro Made To Measure



## Made to Order Doors Vetro Made To Measure







## Lucente Hand Painted

Our extremely popular and ultra-contemporary Lucente door is being taken to another level as we present it in a range of chic hand painted colours. This statement handleless door offers an air of simplicity, creating the perfect kitchen in any home.







#### Lucente Hand Painted Ivory

Suggested Board Match: Egger U104



#### Lucente Hand Painted White



### Lucente Hand Painted Cream

Suggested Board Match: Egger U108



## Lucente Hand Painted Dakar





#### Lucente Hand Painted Olive

Suggested Board Match: Egger U631



## Lucente Hand Painted Lava





#### Lucente Hand Painted Brown Grey

Suggested Board Match: Egger U795



#### Lucente Hand Painted Stone Grey





#### Lucente Hand Painted Mussel

Suggested Board Match: Egger U100



#### Lucente Hand Painted Light Grey







#### Door & Accessory Descriptions

| CODE      | DESCRIPTION     | CODE     | DESCRIPTION               | CODE                                        | DESCRIPTION                                                       |
|-----------|-----------------|----------|---------------------------|--------------------------------