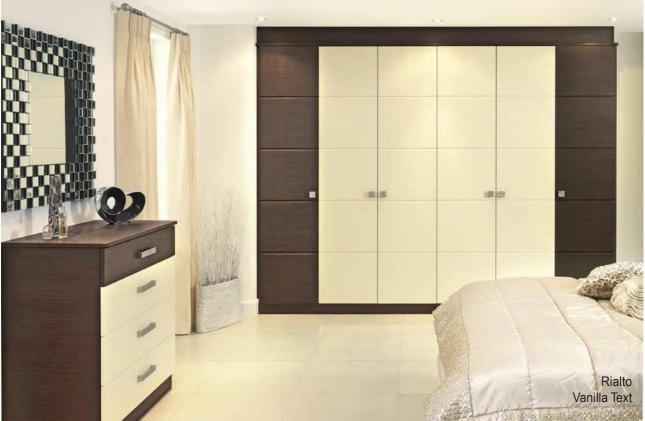

to Measure department for the latest lead times and expected delivery dates.

\* Please note that the metallic colours have a visible grain.

#### **GLACIER RANGE**





Glacier

White and Noce

#### Bedroom Doors Made To Measure Vinyl Doors For Bedrooms

#### Made to Order Vinyl Door Range for Bedrooms

Available in any size from 100 x 100mm to 2400 x 900mm. Currently available in 24 different coloured vinyls and in 23 door styles, giving a large array of combinations. A swatch showing all colours is available on request. Please call our Made to Measure department for the latest lead times and expected delivery dates.





#### Bedroom Doors Made To Measure Vinyl Doors For Bedrooms





TEL 0118 321 5892 FAX 0207 681 3652



#### Bedroom Doors Made To Measure Vinyl Doors For Bedrooms







# **Board Matches**

#### Board Matches to Door Range

Below is a list of suggested board matches to TK Components door ranges. Please note that the board matches are only a suggestion and better suited boards may be available on the market. It is up to the individual customer to decide on its suitability.

| Door Style            | Board Match       | Door Style               | Board Match      |
|-----------------------|-------------------|--------------------------|------------------|
| Lucente Black         | Egger U999        |                          | Kronospan U514   |
| Lucente White         | EggerW1000        | New Jersey               | Egger U108       |
| Lucente Cream         | Egger U104        | Calgary                  | Egger H1731      |
| Lusso White           | E