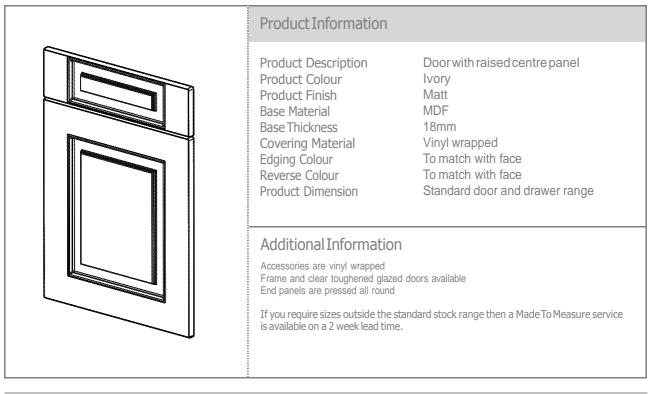

#### Cartmel Ivory

A perfect example of classic and contemporary working together to create the beautiful Cartmel door. Its modern look with classic characteristics provide a clean and neutral living space, which can be perfectly matched with a variety of accessories to bring depth and texture to your new kitchen.

The Cartmel Ivory door is perfect for all those wanting to create a clean and timeless look.