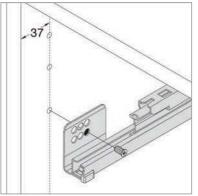

### Door Combinations Installation Heights

Studio / Low / Medium / Tall Installation Heights

### Low Installation Height - Door Combinations

### Door Combinations Medium Installation Heights

### Tall Installation Height - Door Combinations