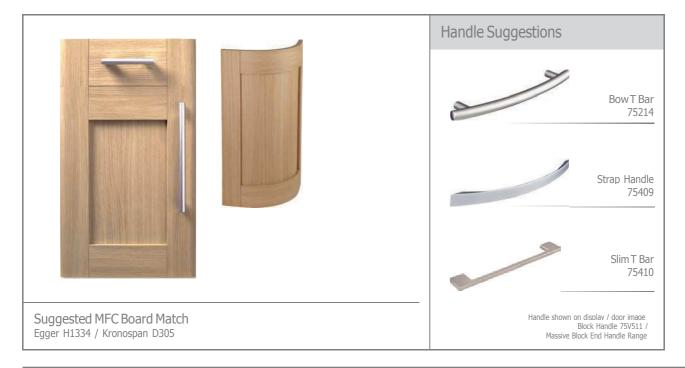

#### Ohio Light Walnut

With its softer profile, this superbly styled alternative to traditional shaker doors brings an uncomplicated and soothing feeling to the home.

Ohio Light Walnut blends a finish of traditional character with a chic, contemporary design, perfectly.

#### Ohio Oak

Ohio Oak offers a superbly styled alternative to traditional shaker doors and with its softer profile, brings an uncomplicated yet dynamic aesthetic to the home. Ohio Oak introduces a commodious, airy feel to any environment.

#### Ohio Dark Walnut

This is the latest offering from this increasingly popular design, which is a superbly styled alternative to traditional shaker doors. With its softer profile, the Ohio Dark Walnut brings with it an uncomplicated and soothing feel to any area in which it is situated.