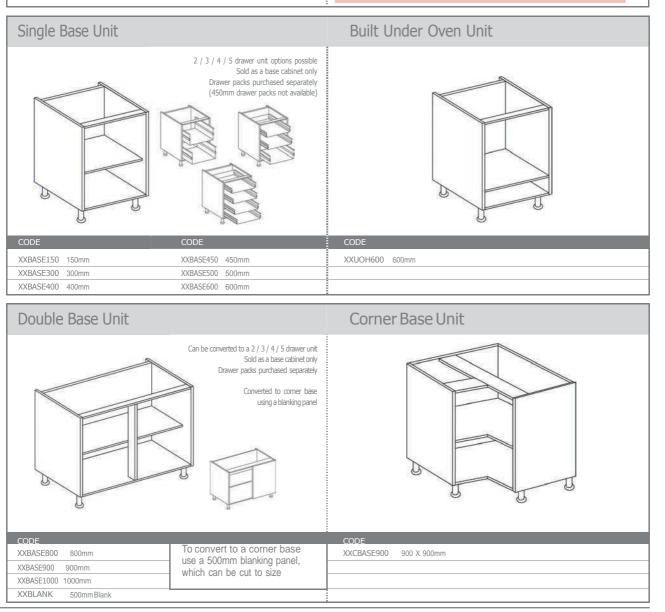

se external depth 560mm Base carcase internal depth 492mm Base units 720mm high (18mm back) Tall units 1970mm high (8mm back) Dresser 1210mm high (8mm back) Extra Tall units 2155mm high (8mm back) Wrapped MDF centre post Metal cam and dowel construction Metal shelf studs Adjustable feet PVC 0.4 edging to all exposed edges Supplied without drawers 50mm service void When ordering please replace XX with the prefix code below: Prefix 83: Ivory Prefix 84: White Prefix 86: Light Calais Oak

Carcases are made from Egger board lvory - Egger U104 White - Egger W980 Oak - Egger H1319

 $^{\ast\ast\ast}$  Available from stock in White and Ivory only. Oak is available on a 2-3 week lead time.

COLOUR COORDINATED CABINETS ARE AVAILABLE ON A 2-3 WEEK LEADTIME, PLEASE CONTACT US FOR FURTHER INFORMATION









XXLARDER500 500mm

Dresser has an 8mm back





CODE 85150WRW 150mm Wine Rack This carcase is only available in TITANIUM as a feature carcase. Carcase is shallow depth.



| Wall Carcase Specification                                                                                                                                                                                                                                                                                                                                         |