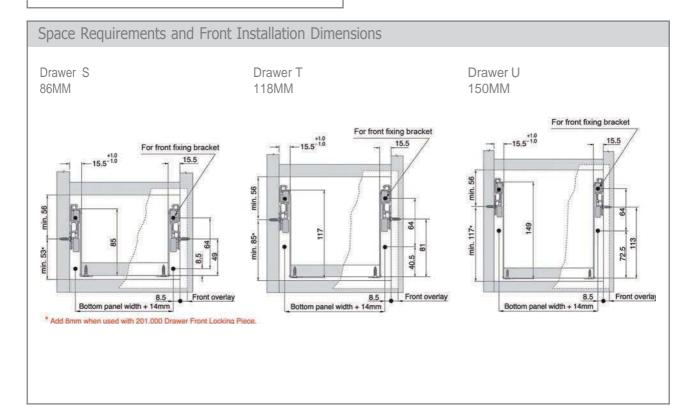

# Drawer Systems & Storage Solutions

We offer a huge range of combinations allowing you to personalise and maximise the internal space of the kitchen