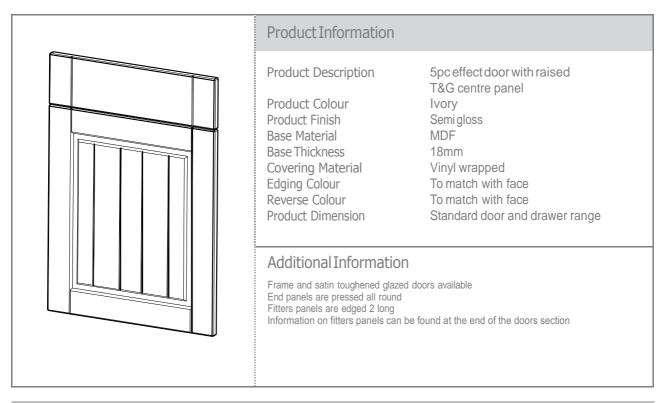

0 X 495 PORTLAND SHAKER | 32G71549 | 715 X 495 CLEAR GLAZED PORTLAND |                  |                                      |
| 3257059 | 570 X 595 PORTLAND SHAKER | 32G71559 | 715 X 595 CLEAR GLAZED PORTLAND |                  |                                      |
| 3271514 | 715 X 147 PORTLAND SHAKER | 32G89549 | 895 X 495 CLEAR GLAZED PORTLAND |                  |                                      |



### Classic & Traditional Doors Portland







### Classic & Traditional Doors Portland







### **Classic & Traditional Doors** Portland





#### Boston

Combining contemporary styling with a traditional tongue and groove effect centre panel in easy to care for vinyl. Boston brings a spacious and warm feel to your kitchen.







#### **Classic & Traditional Doors Boston**



#### Door & Accessory Descriptions

| CODE    | DESCRIPTION | CODE     | DESCRIPTION            | CODE           | DESCRIPTION                 |
|---------|-------------|----------|------------------------|----------------|-----------------------------|
| 2711059 | 110 x 595   | 2771527  | 715 x 277              | 27EP780        | T&GPANEL 780 x 350mm        |
| 2714029 | 140 x 296   | 2771529  | 715 x 296              | 27EP900        | T&G END PANEL 900 x 650mm   |
| 2714039 | 140 x 396   | 2771531  | 715 x 313              | 27EP2400       | T&G END PANEL 2400 x 650mm  |
| 2714044 | 140 x 446   | 2771534  | 715 x 345              | 3027F          | FITTERS PANEL 2400 X 610    |
| 2714049 | 140 x 496   | 2771539  | 715 x 395              | 27CORNICE      | CORNICE                     |