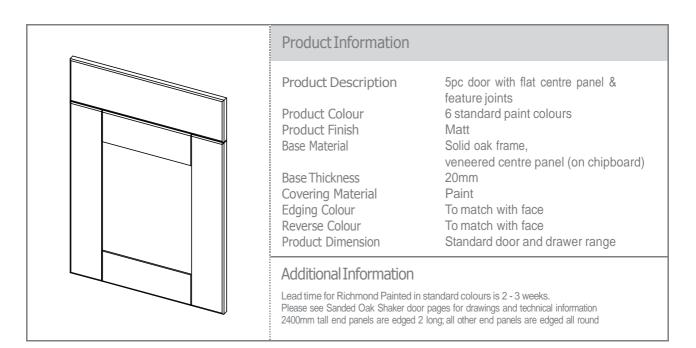

#### Richmond

Timeless in its design, Richmond can be used to create any desired aesthetic from a contemporary to a classic kitchen. The warm and welcoming oak combined with its simple uncomplicated design make this a perfect choice for any environment.

\* The Premium Timber stamp of approval applies to doors that are made from real wood or real wood veneers.