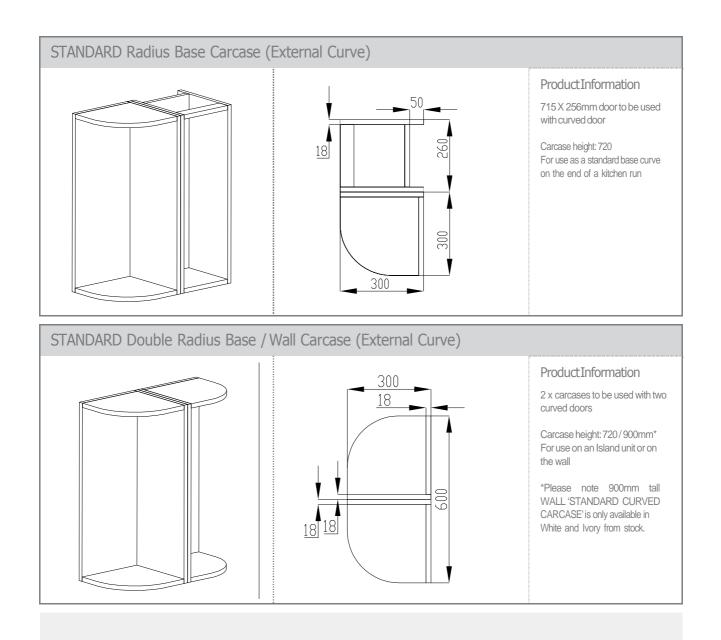

### Our Full Range at a Glance

The many different environments that can be created with the use of our versatile ranges of doors, has now been further enhanced by the introduction of a new range of striking curved doors. The curved doors and profiles are available in many ranges from Reflections to Dakota; enabling you to fulfill your customers' desires with any look possible. Please look at the individual door ranges for further information on curved doors and profiles. Available in an array of colours, finishes and styles to suit any kitchen environment from ultra contemporary to traditional, the curves lend a feeling of originality to any setting.