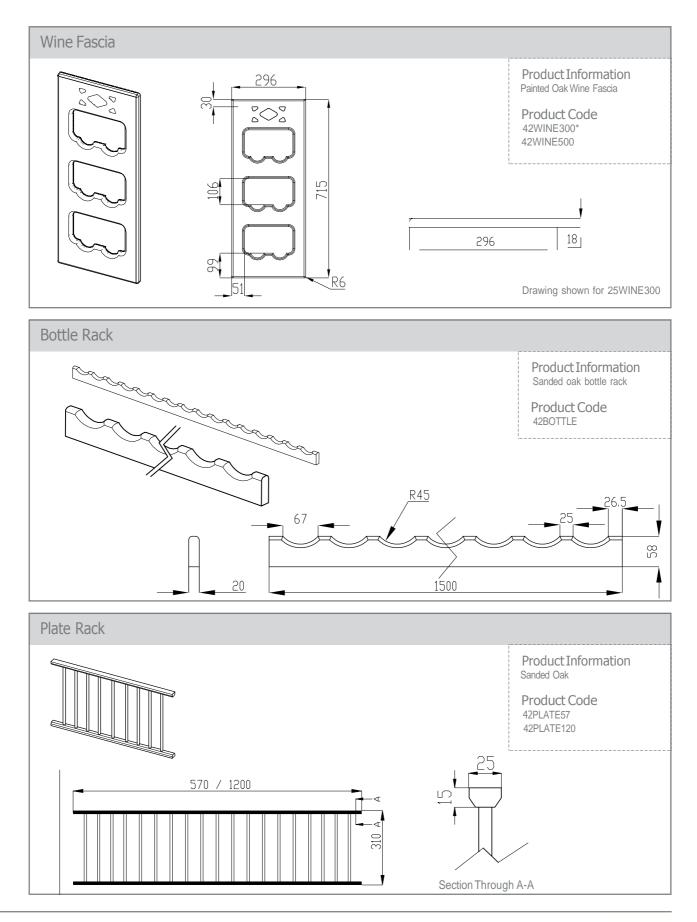

#### Door & Accessory Descriptions

| CODE    | DESCRIPTION | CODE     | DESCRIPTION            | CODE             | DESCRIPTION               |
|---------|-------------|----------|------------------------|------------------|---------------------------|
| 2111059 | 110 x 596   | 2171529  | 715 x 296              | 21G89549         | 895 x 496 CLEAR GLAZED    |
| 2114029 | 140 x 296   | 2171531  | 715 x 313              | 21G89559         | 895 x 596 CLEAR GLAZED    |
| 2114039 | 140 x 396   | 2171534  | 715 x 346              | 21PILASTER       | PILASTER                  |
| 2114044 | 140 x 446   | 2171539  | 715 x 396              | 21PLATE570       | PLATE RACK 570mm          |
| 2114049 | 140 x 496   | 2171544  | 715 x 446              | 21PLATE120       | PLATE RACK 1200mm         |
| 2114059 | 140 x 596   | 2171549  | 715 x 496              | 21END780         | END PANEL 780 x 350mm     |
| 2114079 | 140 x 796   | 2171559  | 715 x 596              | 21END900         | END PANEL 900 x 600mm     |
| 2114089 | 140 x 896   | 2189529  | 895 x 296              | 21END2400        | END PANEL 2400 x 600mm    |
| 2114099 | 140 x 996   | 2189539  | 895 x 396              | 21CORNICE        | CORNICE                   |
| 2117539 | 175 x 396   | 2189544  | 895 x 446              | 21CORNICESQ      | SQ CORNICE                |
| 2117549 | 175 x 496   | 2189549  | 895 x 496              | 21PELMET         | LIGHT RAIL                |
| 2117559 | 175 x 596   | 2189559  | 895 x 596              | 21CAN600         | CANOPY 600 x 180 x 455mm  |
| 2128349 | 283 x 496   | 2198059  | 980 x 596              | 21CAN1000        | CANOPY 1000 x 180 x 455mm |
| 2128359 | 283 x 596   | 21124529 | 1245 x 296             | 21WINE300        | WINE FASCIA 715 x 295mm   |
| 2128379 | 283 x 796   | 21124539 | 1245 x 396             | 21CURVE          | CURVED DOOR               |
| 2128389 | 283 x 896   | 21124544 | 1245 x 446             | 21GCURVE         | CURVED DOOR CLEAR GLAZED  |
| 2128399 | 283 x 996   | 21124549 | 1245 x 496             | 21CURVECORNICESQ | SQ CURVED CORNICE         |
| 2135549 | 355 x 496   | 21124559 | 1245 x 596             | 21CURVEPLINTH    | CURVED PLINTH             |
| 2135559 | 355 x 596   | 21F35579 | 355 x 796 FRAME        | 21PLINTH         | PLINTH 150 x 2440mm       |
| 2135579 | 355 x 796   | 21F35599 | 355 x 996 FRAME        | 21BOTTLE         | BOTTLE RACK 1500mm        |
| 2135589 | 355 x 896   | 21F71539 | 715 x 396 FRAME        |                  |                           |
| 2135599 | 355 x 996   | 21F71549 | 715 x 496 FRAME        |                  |                           |
| 2145059 | 450 x 596   | 21F71559 | 715 x 596 FRAME        |                  |                           |
| 2149059 | 490 x 596   | 21F89539 | 895 x 396 FRAME        |                  |                           |
| 2157029 | 570 x 296   | 21F89549 | 895 x 496 FRAME        |                  |                           |
| 2157039 | 570 x 396   | 21F89559 | 895 x 596 FRAME        |                  |                           |
| 2157044 | 570 x 446   | 21G35579 | 355 x 796 CLEAR GLAZED |                  |                           |
| 2157049 | 570 x 496   | 21G35599 | 355 x 996 CLEAR GLAZED |                  |                           |
| 2157059 | 570 x 596   | 21G71539 | 715 x 396 CLEAR GLAZED |                  |                           |
| 2171514 | 715 x 147   | 21G71549 | 715 x 496 CLEAR GLAZED |                  |                           |
| 2171525 | 715 x 256   | 21G71559 | 715 x 596 CLEAR GLAZED |                  |                           |
| 2171527 | 715 x 277   |          |                        |                  |                           |