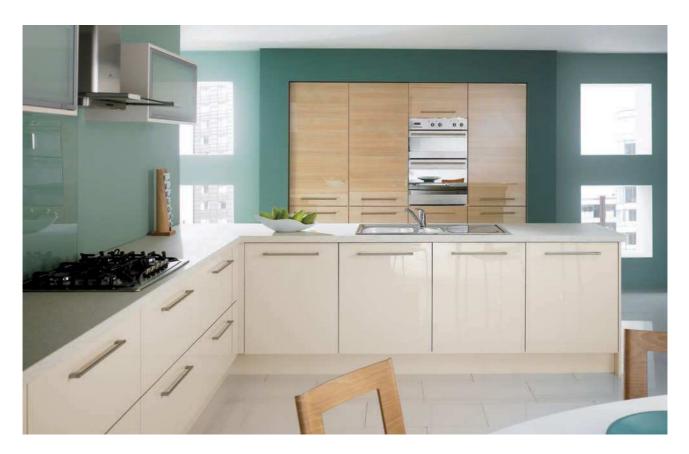

### High Gloss Cream

Contemporary doors in Cream high gloss, create a dramatic modern look in any kitchen. The 'Massiv' range of bar handles complement the design perfectly.