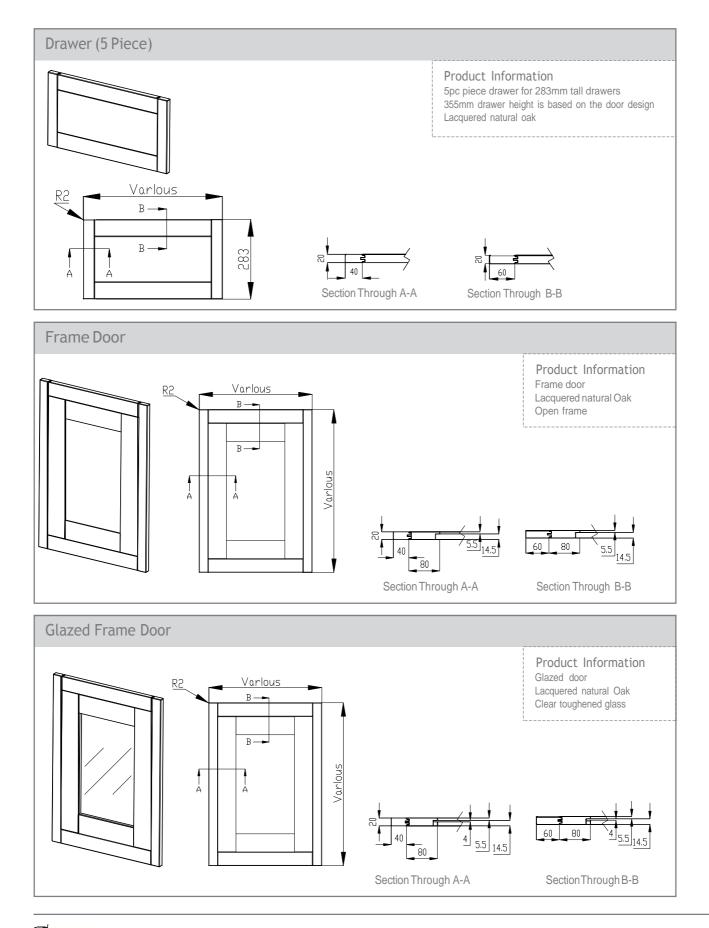

#### Door & Accessory Descriptions

| CODE      | DESCRIPTION     | CODE      | DESCRIPTION               | CODE                                                                                                                                                                                                                                                                                                                                                                                 | DESCRIPTION                              |
|-----------|-----------------|-----------|---------------------------|--------------------------------------------------------------------------------------------------------------------------------------------------------------------------------------------------------------------------------------------------------------------------------------------------------------------------------------------------------------------------------------|------------------------------------------|
| XX11059   | 110 x 596 SLAB  | XX57044   | 570 x 446                 | XXCORNICESQ                                                                                                                                                                                                                                                                                                                                                                          | SQUARE END STRAIGHT                      |
| XX14029   | 140 x 296       | XX57049   | 570 x 496                 |                                                                                                                                                                                                                                                                                                                                                                                      | CORNICE / PELMET                         |
| XX14039   | 140 x 396       | XX57059   | 570 x 596                 | XXCURVE                                                                                                                                                                                                                                                                                                                                                                              | CURVED DOOR 715MM TALL (EXT.             |
| XX14044   | 140 x 446       | XX71514   | 715 x 147                 | _                                                                                                                                                                                                                                                                                                                                                                                    | CURVE)****                               |
| XX14049   | 140 x 496       | XX71525   | 715 x 256                 | XXCURVE895MM                                                                                                                                                                                                                                                                                                                                                                         | CURVED DOOR 895MM TALL (EXT.             |
| XX14059   | 140 x 596       | XX71527R1 | 715 x 273 (RH CNR WALL)** | _                                                                                                                                                                                                                                                                                                                                                                                    | CURVE)****                               |
| XX14079   | 140 x 796       | XX71527L1 | 715 x 273 (LH CNR WALL)** | XXCURVECORNICESQ                                                                                                                                                                                                                                                                                                                                                                     | SQUARE END CURVED CORNICE                |
| XX14089   | 140 x 896       | XX71529   | 715 x 296                 |                                                                                                                                                                                                                                                                                                                                                                                      | /PELMET (EXT. CURVE)                     |
| XX14099   | 140 x 996       | XX71531R  | 715 x 313 (RH CNR BASE)** | XXCURVEPLINTH                                                                                                                                                                                                                                                                                                                                                                        | CURVED PLINTH (EXT. CURVE)               |
| XX17539   | 175 x 396       | XX71531L  | 715 x 313 (LH CNR BASE)** | XXINTWALL                                                                                                                                                                                                                                                                                                                                                                            | CURVED WALL DOOR (INT. CURVE)***         |
| XX17549   | 175 x 496       | XX71534   | 715 x 345                 | XXINTBASE                                                                                                                                                                                                                                                                                                                                                                            | CURVED BASE DOOR (INT. CURVE)***         |
| XX17559   | 175 x 596       | XX71539   | 715 x 396                 | XXINTCORNICE                                                                                                                                                                                                                                                                                                                                                                         | SQUARE END CURVED CORNICE                |
| XX28349   | 283 x 496       | XX71544   | 715 x 446                 |                                                                                                                                                                                                                                                                                                                                                                                      | / PELMET (INT.CURVE)                     |
| XX28359   | 283 x 596       | XX71549   | 715 x 496                 | XXINTPLINTH                                                                                                                                                                                                                                                                                                                                                                          | CURVED PLINTH (INT. CURVE)               |
| XX28379   | 283 x 796       | XX71554   | 715 x 546                 | XXEP780                                                                                                                                                                                                                                                                                                                                                                              | END PANEL SLAB 780 x 350mm x 22mm        |
| XX28389   | 283 x 896       | XX71559   | 715 x 596                 | XXEP900                                                                                                                                                                                                                                                                                                                                                                              | END PANEL SLAB 900 x 650mm x 22mm        |
| XX28399   | 283 x 996       | XX89529   | 895 x 296                 | XXEPSHAPE900                                                                                                                                                                                                                                                                                                                                                                         | END PANEL SHAPE 900 x 650mm x 22mm       |
| XX35549   | 355 x 496       | XX89539   | 895 x 396                 | XXEP2400                                                                                                                                                                                                                                                                                                                                                                             | END PANEL SLAB 2400 x 650mm x 22mm       |
| XXSB35549 | 355 x 496 SLAB* | XX89544   | 895 x 446                 | 50EP240018                                                                                                                                                                                                                                                                                                                                                                           | BLACK END PANEL SLAB 2400 x 650mm x 18mm |
| XX35559   | 355 x 596       | XX89549   | 895 x 496                 | XXPLINTH                                                                                                                                                                                                                                                                                                                                                                             | PLINTH 3050 x 150 x 18mm                 |
| XXSB35559 | 355 x 596 SLAB* | XX89559   | 895 x 596                 | XXCPEXTERNAL                                                                                                                                                                                                                                                                                                                                                                         | EXTERNAL POST SHAPED                     |
| XX35579   | 355 x 796       | XX98059   | 980 x 596                 | XXCPSHAPED                                                                                                                                                                                                                                                                                                                                                                           | CORNER POST SHAPED                       |
| XXSB35579 | 355 x 796 SLAB* | XX124529  | 1245 x 296                | XXCPSLAB                                                                                                                                                                                                                                                                                                                                                                             | CORNER POST SLAB                         |
| XX35589   | 355 x 896       | XX124539  | 1245 x 396                | _                                                                                                                                                                                                                                                                                                                                                                                    |                                          |
| XXSB35589 | 355 x 896 SLAB* | XX124544  | 1245 x 446                | <ul> <li>FIRA approved BS6222 (1999) part 3.</li> <li>* 355 Slab doors are for the top door of a bi-fold<br/>system to allow for the fitting of the mechanism.</li> <li>** Corner doors are handed and it is advised that both<br/>LH and RH corner doors are purchased.</li> <li>*** Internal curved doors are sold as sets</li> <li>**** Not available in Lucente Black</li> </ul> |                                          |
| XX35599   | 355 x 996       | XX124549  | 1245 x 496                |                                                                                                                                                                                                                                                                                                                                                                                      |                                          |
| XXSB35599 | 355 x 996 SLAB* | XX124559  | 1245 x 596                |                                                                                                                                                                                                                                                                                                                                                                                      |                                          |
| XX45059   | 450 x 596       | XXF35579  | 355 x 796 FRAME           |                                                                                                                                                                                                                                                                                                                                                                                      |                                          |
| XX49059   | 490 x 596       | XXF35599  | 355 x 996 FRAME           |                                                                                                                                                                                                                                                                                                                                                                                      |                                          |
| XX57029   | 570 x 296       | XXF71539  | 715 x 396 FRAME           |                                                                                                                                                                                                                                                                                                                                                                                      |                                          |
| XX57039   | 570 x 396       | XXF71549  | 715 x 496 FRAME           | When ordering please replace XX with the prefix code below                                                                                                                                                                                                                                                                                                                           |                                          |
|           |                 |           |                           |                                                                                                                                                                                                                                                                                                                                                                                      |                                          |