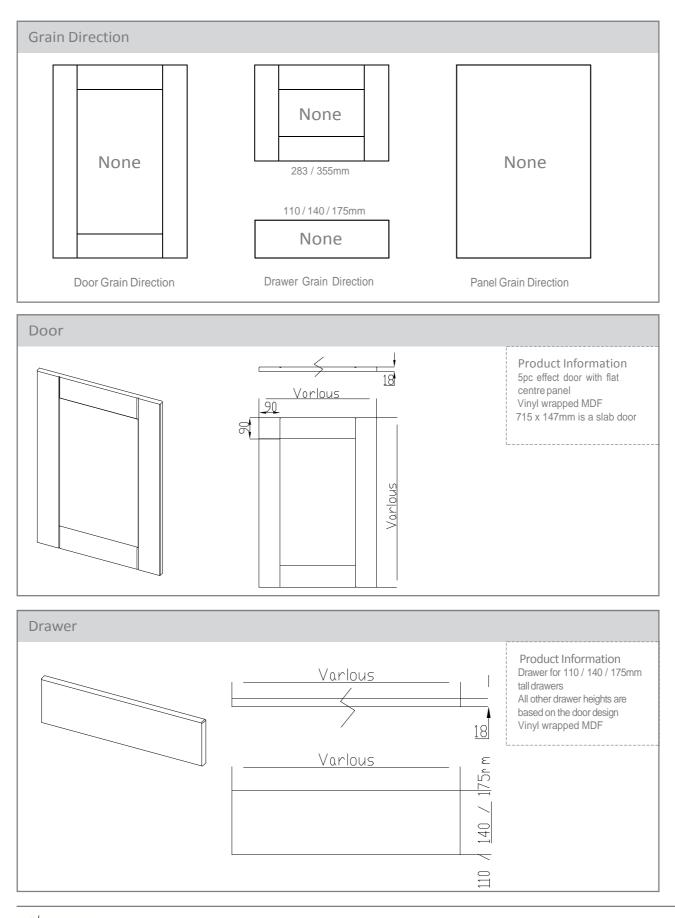

|             | SARANA / CORDOVA           |                                                                                  |
| XX57059 | 570 X 596 SARANA / CORDOVA | XXMODERN    | MODERN CORNICE             | -                                                                                |
| XX71514 | 715 X 147 SARANA / CORDOVA |             | SARANA / CORDOVA           |                                                                                  |
| XX71527 | 715 X 277 SARANA / CORDOVA | XXCORNICESQ | SQUARE END CORNICE         |                                                                                  |
| XX71529 | 715 X 296 SARANA / CORDOVA |             | SQUARE SARANA*             |                                                                                  |





## Made to Order Doors Sarana and Cordova





#### Made to Order Doors Made To Measure Vinyl Doors For Kitchens

#### Made to Order Vinyl Door Range for Kitchens

Available in any size from 100 x 100mm to 2400 x 900mm. Currently available in 24 different coloured vinyls and in 23 door styles, giving a large array of combinations. A swatch showing all colours is available on request.







#### Made to Order Glacier Door Range

The Glacier range uses Acrylic and PVC laminated to MDF to produce the perfect gloss surface. It can then be edged with Matching Laser Edge creating a seamless join or the Dual Edge. Ideally suited for the sleek modern kitchen, this range has the flexibility of made to measure sizes, with both curved and glazed doors available. Available in 9 colours, the Glacier