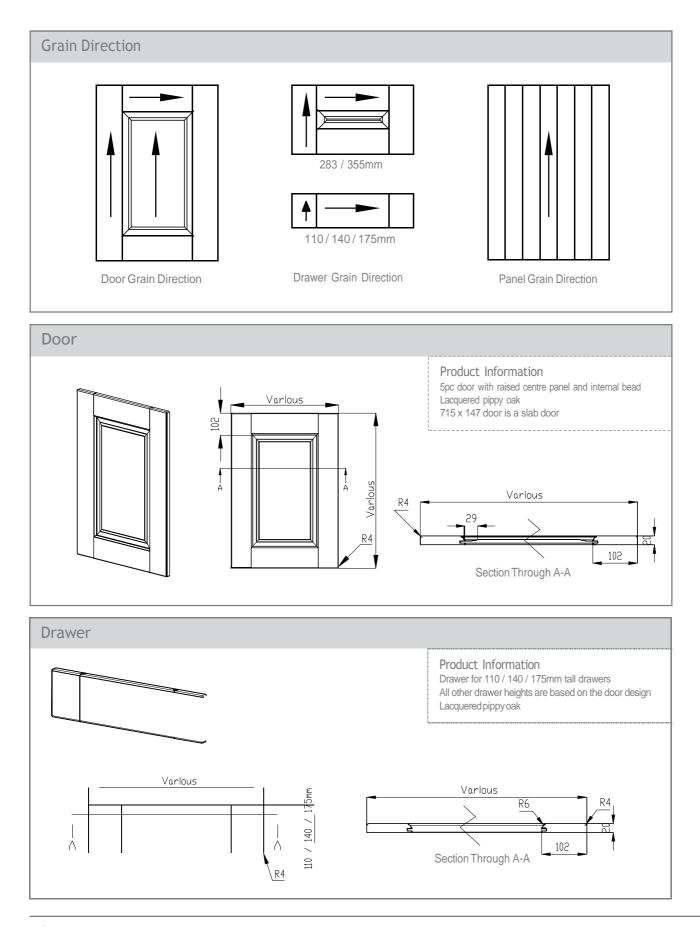

#### Door & Accessory Descriptions

| CODE      | DESCRIPTION     | CODE      | DESCRIPTION               | CODE                                                                                                                                                                                                                                                                                                                                                                                 | DESCRIPTION                              |
|-----------|-----------------|-----------|---------------------------|--------------------------------------------------------------------------------------------------------------------------------------------------------------------------------------------------------------------------------------------------------------------------------------------------------------------------------------------------------------------------------------|------------------------------------------|
| XX11059   | 110 x 596 SLAB  | XX57044   | 570 x 446                 | XXCORNICESQ                                                                                                                                                                                                                                                                                                                                                                          | SQUARE END STRAIGHT                      |
| XX14029   | 140 x 296       | XX57049   | 570 x 496                 |                                                                                                                                                                                                                                                                                                                                                                                      | CORNICE / PELMET                         |
| XX14039   | 140 x 396       | XX57059   | 570 x 596                 | XXCURVE                                                                                                                                                                                                                                                                                                                                                                              | CURVED DOOR 715MM TALL (EXT.             |
| XX14044   | 140 x 446       | XX71514   | 715 x 147                 | _                                                                                                                                                                                                                                                                                                                                                                                    | CURVE)****                               |
| XX14049   | 140 x 496       | XX71525   | 715 x 256                 | XXCURVE895MM                                                                                                                                                                                                                                                                                                                                                                         | CURVED DOOR 895MM TALL (EXT.             |
| XX14059   | 140 x 596       | XX71527R1 | 715 x 273 (RH CNR WALL)** | _                                                                                                                                                                                                                                                                                                                                                                                    | CURVE)****                               |
| XX14079   | 140 x 796       | XX71527L1 | 715 x 273 (LH CNR WALL)** | XXCURVECORNICESQ                                                                                                                                                                                                                                                                                                                                                                     | SQUARE END CURVED CORNICE                |
| XX14089   | 140 x 896       | XX71529   | 715 x 296                 |                                                                                                                                                                                                                                                                                                                                                                                      | /PELMET (EXT. CURVE)                     |
| XX14099   | 140 x 996       | XX71531R  | 715 x 313 (RH CNR BASE)** | XXCURVEPLINTH                                                                                                                                                                                                                                                                                                                                                                        | CURVED PLINTH (EXT. CURVE)               |
| XX17539   | 175 x 396       | XX71531L  | 715 x 313 (LH CNR BASE)** | XXINTWALL                                                                                                                                                                                                                                                                                                                                                                            | CURVED WALL DOOR (INT. CURVE)***         |
| XX17549   | 175 x 496       | XX71534   | 715 x 345                 | XXINTBASE                                                                                                                                                                                                                                                                                                                                                                            | CURVED BASE DOOR (INT. CURVE)***         |
| XX17559   | 175 x 596       | XX71539   | 715 x 396                 | XXINTCORNICE                                                                                                                                                                                                                                                                                                                                                                         | SQUARE END CURVED CORNICE                |
| XX28349   | 283 x 496       | XX71544   | 715 x 446                 |                                                                                                                                                                                                                                                                                                                                                                                      | / PELMET (INT.CURVE)                     |
| XX28359   | 283 x 596       | XX71549   | 715 x 496                 | XXINTPLINTH                                                                                                                                                                                                                                                                                                                                                                          | CURVED PLINTH (INT. CURVE)               |
| XX28379   | 283 x 796       | XX71554   | 715 x 546                 | XXEP780                                                                                                                                                                                                                                                                                                                                                                              | END PANEL SLAB 780 x 350mm x 22mm        |
| XX28389   | 283 x 896       | XX71559   | 715 x 596                 | XXEP900                                                                                                                                                                                                                                                                                                                                                                              | END PANEL SLAB 900 x 650mm x 22mm        |
| XX28399   | 283 x 996       | XX89529   | 895 x 296                 | XXEPSHAPE900                                                                                                                                                                                                                                                                                                                                                                         | END PANEL SHAPE 900 x 650mm x 22mm       |
| XX35549   | 355 x 496       | XX89539   | 895 x 396                 | XXEP2400                                                                                                                                                                                                                                                                                                                                                                             | END PANEL SLAB 2400 x 650mm x 22mm       |
| XXSB35549 | 355 x 496 SLAB* | XX89544   | 895 x 446                 | 50EP240018                                                                                                                                                                                                                                                                                                                                                                           | BLACK END PANEL SLAB 2400 x 650mm x 18mm |
| XX35559   | 355 x 596       | XX89549   | 895 x 496                 | XXPLINTH                                                                                                                                                                                                                                                                                                                                                                             | PLINTH 3050 x 150 x 18mm                 |
| XXSB35559 | 355 x 596 SLAB* | XX89559   | 895 x 596                 | XXCPEXTERNAL                                                                                                                                                                                                                                                                                                                                                                         | EXTERNAL POST SHAPED                     |
| XX35579   | 355 x 796       | XX98059   | 980 x 596                 | XXCPSHAPED                                                                                                                                                                                                                                                                                                                                                                           | CORNER POST SHAPED                       |
| XXSB35579 | 355 x 796 SLAB* | XX124529  | 1245 x 296                | XXCPSLAB                                                                                                                                                                                                                                                                                                                                                                             | CORNER POST SLAB                         |
| XX35589   | 355 x 896       | XX124539  | 1245 x 396                | _                                                                                                                                                                                                                                                                                                                                                                                    |                                          |
| XXSB35589 | 355 x 896 SLAB* | XX124544  | 1245 x 446                | <ul> <li>FIRA approved BS6222 (1999) part 3.</li> <li>* 355 Slab doors are for the top door of a bi-fold<br/>system to allow for the fitting of the mechanism.</li> <li>** Corner doors are handed and it is advised that both<br/>LH and RH corner doors are purchased.</li> <li>*** Internal curved doors are sold as sets</li> <li>**** Not available in Lucente Black</li> </ul> |                                          |
| XX35599   | 355 x 996       | XX124549  | 1245 x 496                |                                                                                                                                                                                                                                                                                                                                                                                      |                                          |
| XXSB35599 | 355 x 996 SLAB* | XX124559  | 1245 x 596                |                                                                                                                                                                                                                                                                                                                                                                                      |                                          |
| XX45059   | 450 x 596       | XXF35579  | 355 x 796 FRAME           |                                                                                                                                                                                                                                                                                                                                                                                      |                                          |
| XX49059   | 490 x 596       | XXF35599  | 355 x 996 FRAME           |                                                                                                                                                                                                                                                                                                                                                                                      |                                          |
| XX57029   | 570 x 296       | XXF71539  | 715 x 396 FRAME           |                                                                                                                                                                                                                                                                                                                                                                                      |                                          |
| XX57039   | 570 x 396       | XXF71549  | 715 x 496 FRAME           | When ordering please replace XX with the prefix code below                                                                                                                                                                                                                                                                                                                           |                                          |
|           |                 |           |                           |                                                                                                                                                                                                                                                                                                                                                                                      |                                          |