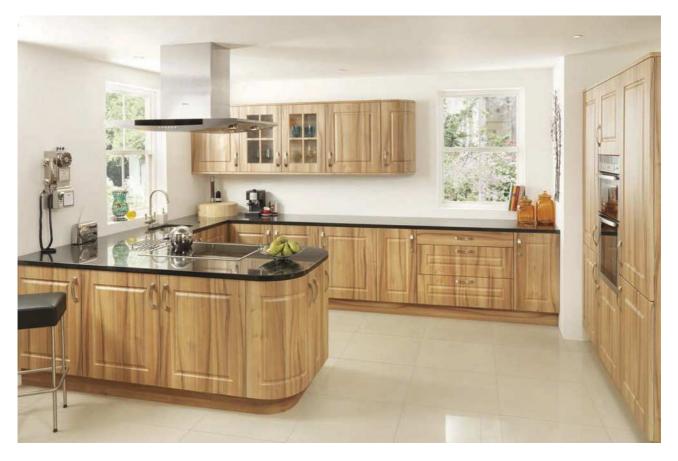

#### Richmond

Timeless in its design, Richmond can be used to create any desired aesthetic from a contemporary to a classic kitchen. The warm and welcoming oak combined with its simple uncomplicated design make this a perfect choice for any environment.