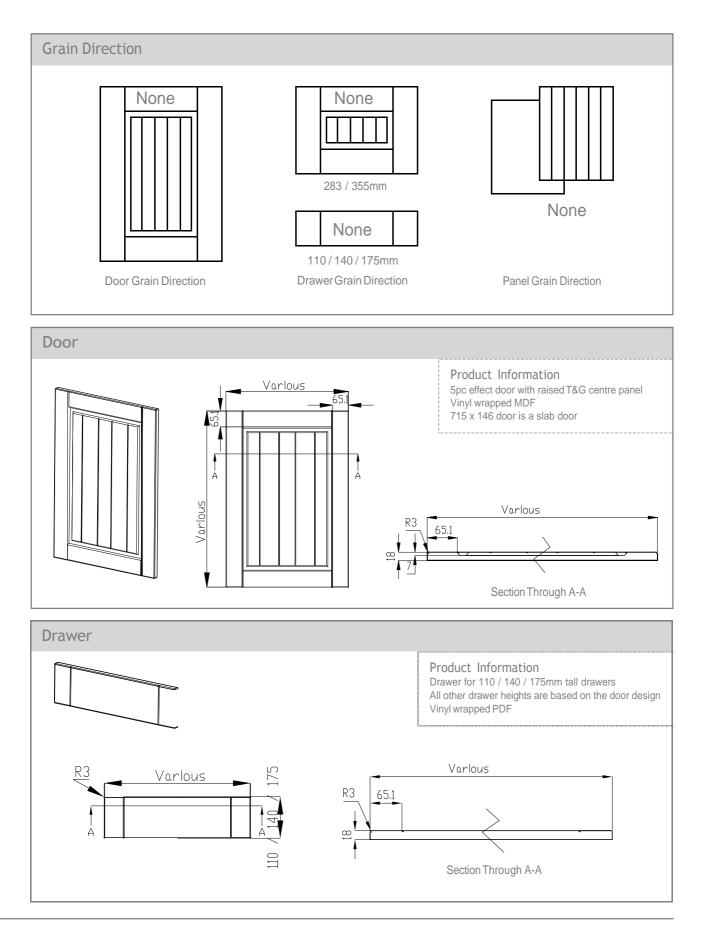

#### Door & Accessory Descriptions

| CODE      | DESCRIPTION     | CODE      | DESCRIPTION               | CODE                                                                                                                                                                                                                                                                                                                                                                                 | DESCRIPTION                              |
|-----------|-----------------|-----------|---------------------------|--------------------------------------------------------------------------------------------------------------------------------------------------------------------------------------------------------------------------------------------------------------------------------------------------------------------------------------------------------------------------------------|------------------------------------------|
| XX11059   | 110 x 596 SLAB  | XX57044   | 570 x 446                 | XXCORNICESQ                                                                                                                                                                                                                                                                                                                                                                          | SQUARE END STRAIGHT                      |
| XX14029   | 140 x 296       | XX57049   | 570 x 496                 |                                                                                                                                                                                                                                                                                                                                                                                      | CORNICE / PELMET                         |
| XX14039   | 140 x 396       | XX57059   | 570 x 596                 | XXCURVE                                                                                                                                                                                                                                                                                                                                                                              | CURVED DOOR 715MM TALL (EXT.             |
| XX14044   | 140 x 446       | XX71514   | 715 x 147                 | _                                                                                                                                                                                                                                                                                                                                                                                    | CURVE)****                               |
| XX14049   | 140 x 496       | XX71525   | 715 x 256                 | XXCURVE895MM                                                                                                                                                                                                                                                                                                                                                                         | CURVED DOOR 895MM TALL (EXT.             |
| XX14059   | 140 x 596       | XX71527R1 | 715 x 273 (RH CNR WALL)** | _                                                                                                                                                                                                                                                                                                                                                                                    | CURVE)****                               |
| XX14079   | 140 x 796       | XX71527L1 | 715 x 273 (LH CNR WALL)** | XXCURVECORNICESQ                                                                                                                                                                                                                                                                                                                                                                     | SQUARE END CURVED CORNICE                |
| XX14089   | 140 x 896       | XX71529   | 715 x 296                 |                                                                                                                                                                                                                                                                                                                                                                                      | /PELMET (EXT. CURVE)                     |
| XX14099   | 140 x 996       | XX71531R  | 715 x 313 (RH CNR BASE)** | XXCURVEPLINTH                                                                                                                                                                                                                                                                                                                                                                        | CURVED PLINTH (EXT. CURVE)               |
| XX17539   | 175 x 396       | XX71531L  | 715 x 313 (LH CNR BASE)** | XXINTWALL                                                                                                                                                                                                                                                                                                                                                                            | CURVED WALL DOOR (INT. CURVE)***         |
| XX17549   | 175 x 496       | XX71534   | 715 x 345                 | XXINTBASE                                                                                                                                                                                                                                                                                                                                                                            | CURVED BASE DOOR (INT. CURVE)***         |
| XX17559   | 175 x 596       | XX71539   | 715 x 396                 | XXINTCORNICE                                                                                                                                                                                                                                                                                                                                                                         | SQUARE END CURVED CORNICE                |
| XX28349   | 283 x 496       | XX71544   | 715 x 446                 |                                                                                                                                                                                                                                                                                                                                                                                      | / PELMET (INT.CURVE)                     |
| XX28359   | 283 x 596       | XX71549   | 715 x 496                 | XXINTPLINTH                                                                                                                                                                                                                                                                                                                                                                          | CURVED PLINTH (INT. CURVE)               |
| XX28379   | 283 x 796       | XX71554   | 715 x 546                 | XXEP780                                                                                                                                                                                                                                                                                                                                                                              | END PANEL SLAB 780 x 350mm x 22mm        |
| XX28389   | 283 x 896       | XX71559   | 715 x 596                 | XXEP900                                                                                                                                                                                                                                                                                                                                                                              | END PANEL SLAB 900 x 650mm x 22mm        |
| XX28399   | 283 x 996       | XX89529   | 895 x 296                 | XXEPSHAPE900                                                                                                                                                                                                                                                                                                                                                                         | END PANEL SHAPE 900 x 650mm x 22mm       |
| XX35549   | 355 x 496       | XX89539   | 895 x 396                 | XXEP2400                                                                                                                                                                                                                                                                                                                                                                             | END PANEL SLAB 2400 x 650mm x 22mm       |
| XXSB35549 | 355 x 496 SLAB* | XX89544   | 895 x 446                 | 50EP240018                                                                                                                                                                                                                                                                                                                                                                           | BLACK END PANEL SLAB 2400 x 650mm x 18mm |
| XX35559   | 355 x 596       | XX89549   | 895 x 496                 | XXPLINTH                                                                                                                                                                                                                                                                                                                                                                             | PLINTH 3050 x 150 x 18mm                 |
| XXSB35559 | 355 x 596 SLAB* | XX89559   | 895 x 596                 | XXCPEXTERNAL                                                                                                                                                                                                                                                                                                                                                                         | EXTERNAL POST SHAPED                     |
| XX35579   | 355 x 796       | XX98059   | 980 x 596                 | XXCPSHAPED                                                                                                                                                                                                                                                                                                                                                                           | CORNER POST SHAPED                       |
| XXSB35579 | 355 x 796 SLAB* | XX124529  | 1245 x 296                | XXCPSLAB                                                                                                                                                                                                                                                                                                                                                                             | CORNER POST SLAB                         |
| XX35589   | 355 x 896       | XX124539  | 1245 x 396                | _                                                                                                                                                                                                                                                                                                                                                                                    |                                          |
| XXSB35589 | 355 x 896 SLAB* | XX124544  | 1245 x 446                | <ul> <li>FIRA approved BS6222 (1999) part 3.</li> <li>* 355 Slab doors are for the top door of a bi-fold<br/>system to allow for the fitting of the mechanism.</li> <li>** Corner doors are handed and it is advised that both<br/>LH and RH corner doors are purchased.</li> <li>*** Internal curved doors are sold as sets</li> <li>**** Not available in Lucente Black</li> </ul> |                                          |
| XX35599   | 355 x 996       | XX124549  | 1245 x 496                |                                                                                                                                                                                                                                                                                                                                                                                      |                                          |
| XXSB35599 | 355 x 996 SLAB* | XX124559  | 1245 x 596                |                                                                                                                                                                                                                                                                                                                                                                                      |                                          |
| XX45059   | 450 x 596       | XXF35579  | 355 x 796 FRAME           |                                                                                                                                                                                                                                                                                                                                                                                      |                                          |
| XX49059   | 490 x 596       | XXF35599  | 355 x 996 FRAME           |                                                                                                                                                                                                                                                                                                                                                                                      |                                          |
| XX57029   | 570 x 296       | XXF71539  | 715 x 396 FRAME           |                                                                                                                                                                                                                                                                                                                                                                                      |                                          |
| XX57039   | 570 x 396       | XXF71549  | 715 x 496 FRAME           | When ordering please replace XX with the prefix code below                                                                                                                                                                                                                                                                                                                           |                                          |
|           |                 |           |                           |                                                                                                                                                                                                                                                                                                                                                                                      |                                          |

Prefix 47 = White Prefix 48 = Cream Prefix 50 = Black Example: 4711059 Lucente White 110 x 595mm

WEBCRAFTSMAN4HOME.CO.UKEMAILINFO@CRAFTSMANLTD.CO.UK

Craftsman