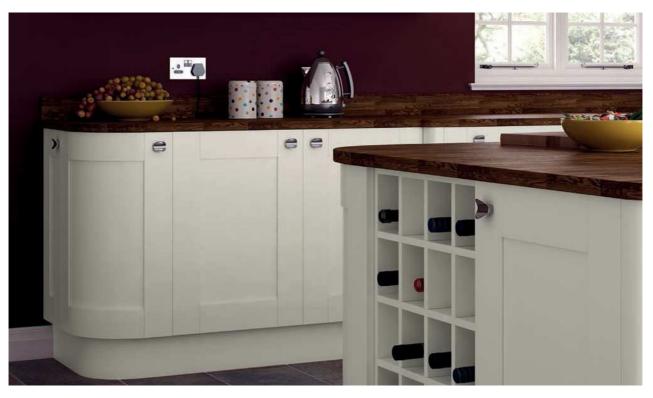

#### Richmond

Timeless in its design, Richmond can be used to create any desired aesthetic from a contemporary to a classic kitchen. The warm and welcoming oak combined with its simple uncomplicated design make this a perfect choice for any environment.