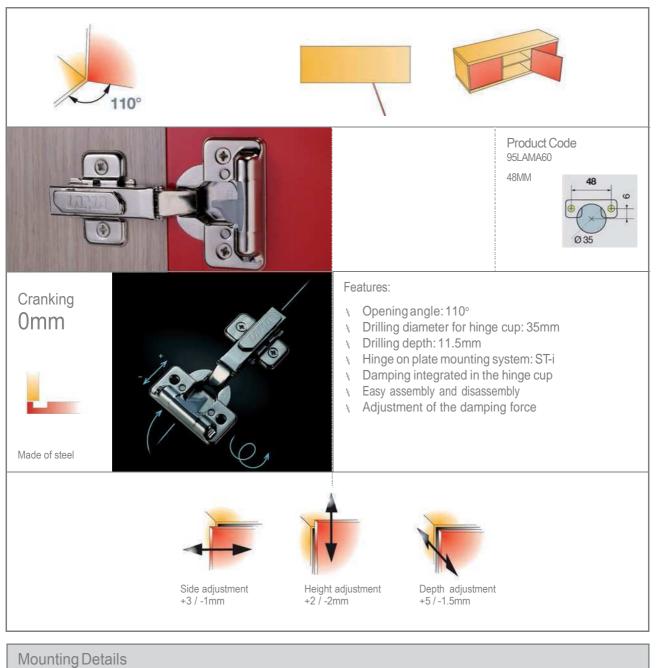

### Our Full Range at a Glance

The many different environments that can be created with the use of our versatile ranges of doors, has now been further enhanced by the introduction of a new range of striking curved doors. The curved doors and profiles are available in many ranges from Reflections to Dakota; enabling you to fulfill your customers' desires with any look possible. Please look at the individual door ranges for further information on curved doors and profiles. Available in an array of colours, finishes and styles to suit any kitchen environment from ultra contemporary to traditional, the curves lend a feeling of originality to any setting.