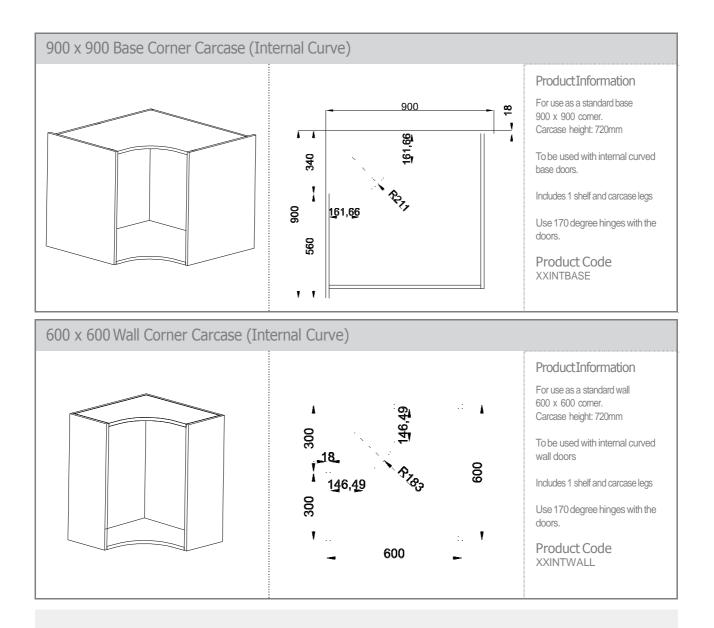

### Our Full Range at a Glance

The many different environments that can be created with the use of our versatile ranges of doors, has now been further enhanced by the introduction of a new range of striking curved doors. The curved doors and profiles are available in many ranges from Reflections to Dakota; enabling you to fulfill your customers' desires with any look possible. Please look at the individual door ranges for further information on curved doors and profiles. Available in an array of colours, finishes and styles to suit any kitchen environment from ultra contemporary to traditional, the curves lend a feeling of originality to any setting.