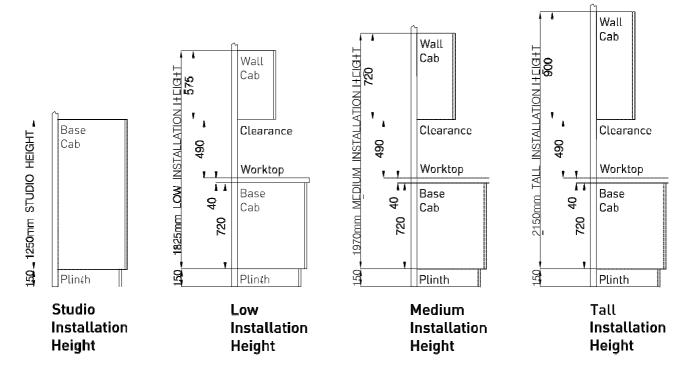

### Door Combinations Installation Heights

Studio / Low / Medium / Tall Installation Heights

### Studio Installation Height - Appliances & Full Length Doors

### Low Installation Height - Door Combinations

### Low Installation Height - Appliances & Full Height Doors

### Door Combinations Medium Installation Heights

### Medium Installation Height - Appliances & Full Length Doors

### Tall Installation Height - Door Combinations

### Tall Installation Height - Appliances & Full Height Doors