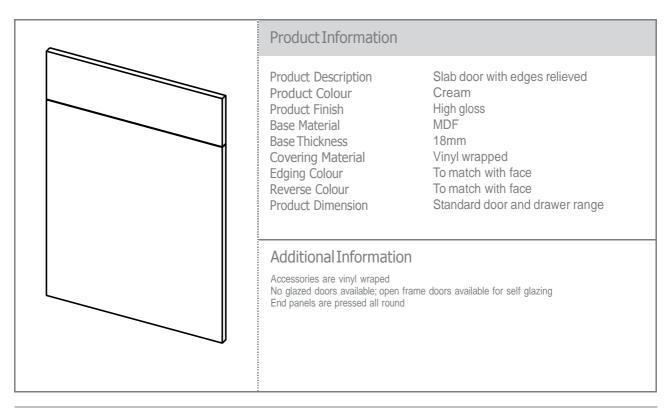

### High Gloss Cream

Contemporary doors in Cream high gloss, create a dramatic modern look in any kitchen. The 'Massiv' range of bar handles complement the design perfectly.

#### Door & Accessory Descriptions

| CODE    | DESCRIPTION | CODE     | DESCRIPTION     | CODE       | DESCRIPTION                 |
|---------|-------------|----------|-----------------|------------|-----------------------------|
| 2011059 | 110 x 596   | 2057049  | 570 x 496       | 20END78035 | END PANEL 780 x 350mm       |
| 2014029 | 140 x 296   | 2057059  | 570 x 596       | 20END90065 | END PANEL 900 x 650mm       |
| 2014039 | 140 x 396   | 2071514  | 715 x 147       | 20END24065 | END PANEL 2400 x 650mm      |
| 2014044 | 140 x 446   | 2071527  | 715 x 277       | 20MODERN   | MODERN CORNICE / LIGHT RAIL |
| 2014049 | 140 x 496   | 2071529  | 715 x 296       | 20PLINTH   | PLINTH 150 x 2550mm         |
| 2014059 | 140 x 596   | 2071531  | 715 x 313       |            |                             |
| 2014079 | 140 x 796   | 2071534  | 715 x 346       |            |                             |
| 2014089 | 140 x 896   | 2071539  | 715 x 396       |            |                             |
| 2014099 | 140 x 996   | 2071544  | 715 x 446       |            |                             |
| 2017539 | 175 x 396   | 2071549  | 715 x 496       |            |                             |
| 2017549 | 175 x 496   | 2071559  | 715 x 596       |            |                             |
| 2017559 | 175 x 596   | 2089529  | 895 x 296       |            |                             |
| 2028349 | 283 x 496   | 2089539  | 895 x 396       |            |                             |
| 2028359 | 283 x 596   | 2089549  | 895 x 496       |            |                             |
| 2028379 | 283 x 796   | 2089559  | 895 x 596       |            |                             |
| 2028399 | 283 x 996   | 2098059  | 980 x 596       |            |                             |
| 2035549 | 355 x 496   | 20124529 | 1245 x 296      |            |                             |
| 2035559 | 355 x 596   | 20124539 | 1245 x 396      |            |                             |
| 2035579 | 355 x 796   | 20124549 | 1245 x 496      |            |                             |
| 2035599 | 355 x 996   | 20124559 | 1245 x 596      |            |                             |
| 2045059 | 450 x 596   | 20F71539 | 715 x 396 FRAME |            |                             |
| 2049059 | 490 x 596   | 20F71549 | 715 x 496 FRAME |            |                             |
| 2057029 | 570 x 296   | 20F71559 | 715 x 596 FRAME |            |                             |
| 2057039 | 570 x 396   | 20F89549 | 895 x 496 FRAME |            |                             |