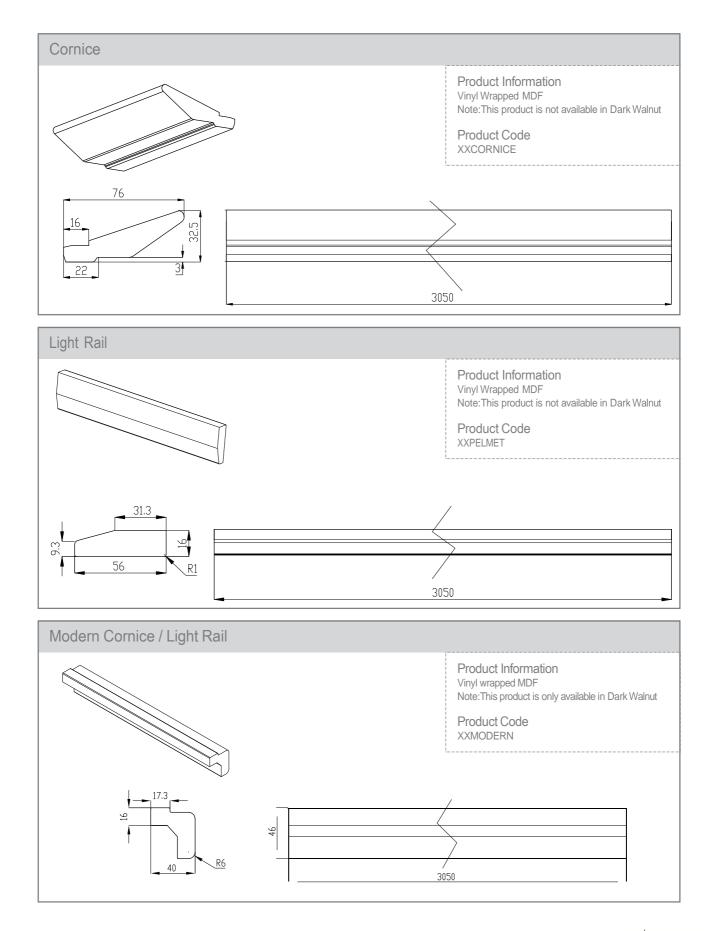

#### Door & Accessory Descriptions

| CODE      | DESCRIPTION     | CODE      | DESCRIPTION               | CODE                                                                                                                                                                                                                                                                                                                                                                                 | DESCRIPTION                              |
|-----------|-----------------|-----------|---------------------------|--------------------------------------------------------------------------------------------------------------------------------------------------------------------------------------------------------------------------------------------------------------------------------------------------------------------------------------------------------------------------------------|------------------------------------------|
| XX11059   | 110 x 596 SLAB  | XX57044   | 570 x 446                 | XXCORNICESQ                                                                                                                                                                                                                                                                                                                                                                          | SQUARE END STRAIGHT                      |
| XX14029   | 140 x 296       | XX57049   | 570 x 496                 |                                                                                                                                                                                                                                                                                                                                                                                      | CORNICE / PELMET                         |
| XX14039   | 140 x 396       | XX57059   | 570 x 596                 | XXCURVE                                                                                                                                                                                                                                                                                                                                                                              | CURVED DOOR 715MM TALL (EXT.             |
| XX14044   | 140 x 446       | XX71514   | 715 x 147                 | _                                                                                                                                                                                                                                                                                                                                                                                    | CURVE)****                               |
| XX14049   | 140 x 496       | XX71525   | 715 x 256                 | XXCURVE895MM                                                                                                                                                                                                                                                                                                                                                                         | CURVED DOOR 895MM TALL (EXT.             |
| XX14059   | 140 x 596       | XX71527R1 | 715 x 273 (RH CNR WALL)** | _                                                                                                                                                                                                                                                                                                                                                                                    | CURVE)****                               |
| XX14079   | 140 x 796       | XX71527L1 | 715 x 273 (LH CNR WALL)** | XXCURVECORNICESQ                                                                                                                                                                                                                                                                                                                                                                     | SQUARE END CURVED CORNICE                |
| XX14089   | 140 x 896       | XX71529   | 715 x 296                 |                                                                                                                                                                                                                                                                                                                                                                                      | /PELMET (EXT. CURVE)                     |
| XX14099   | 140 x 996       | XX71531R  | 715 x 313 (RH CNR BASE)** | XXCURVEPLINTH                                                                                                                                                                                                                                                                                                                                                                        | CURVED PLINTH (EXT. CURVE)               |
| XX17539   | 175 x 396       | XX71531L  | 715 x 313 (LH CNR BASE)** | XXINTWALL                                                                                                                                                                                                                                                                                                                                                                            | CURVED WALL DOOR (INT. CURVE)***         |
| XX17549   | 175 x 496       | XX71534   | 715 x 345                 | XXINTBASE                                                                                                                                                                                                                                                                                                                                                                            | CURVED BASE DOOR (INT. CURVE)***         |
| XX17559   | 175 x 596       | XX71539   | 715 x 396                 | XXINTCORNICE                                                                                                                                                                                                                                                                                                                                                                         | SQUARE END CURVED CORNICE                |
| XX28349   | 283 x 496       | XX71544   | 715 x 446                 |                                                                                                                                                                                                                                                                                                                                                                                      | / PELMET (INT.CURVE)                     |
| XX28359   | 283 x 596       | XX71549   | 715 x 496                 | XXINTPLINTH                                                                                                                                                                                                                                                                                                                                                                          | CURVED PLINTH (INT. CURVE)               |
| XX28379   | 283 x 796       | XX71554   | 715 x 546                 | XXEP780                                                                                                                                                                                                                                                                                                                                                                              | END PANEL SLAB 780 x 350mm x 22mm        |
| XX28389   | 283 x 896       | XX71559   | 715 x 596                 | XXEP900                                                                                                                                                                                                                                                                                                                                                                              | END PANEL SLAB 900 x 650mm x 22mm        |
| XX28399   | 283 x 996       | XX89529   | 895 x 296                 | XXEPSHAPE900                                                                                                                                                                                                                                                                                                                                                                         | END PANEL SHAPE 900 x 650mm x 22mm       |
| XX35549   | 355 x 496       | XX89539   | 895 x 396                 | XXEP2400                                                                                                                                                                                                                                                                                                                                                                             | END PANEL SLAB 2400 x 650mm x 22mm       |
| XXSB35549 | 355 x 496 SLAB* | XX89544   | 895 x 446                 | 50EP240018                                                                                                                                                                                                                                                                                                                                                                           | BLACK END PANEL SLAB 2400 x 650mm x 18mm |
| XX35559   | 355 x 596       | XX89549   | 895 x 496                 | XXPLINTH                                                                                                                                                                                                                                                                                                                                                                             | PLINTH 3050 x 150 x 18mm                 |
| XXSB35559 | 355 x 596 SLAB* | XX89559   | 895 x 596                 | XXCPEXTERNAL                                                                                                                                                                                                                                                                                                                                                                         | EXTERNAL POST SHAPED                     |
| XX35579   | 355 x 796       | XX98059   | 980 x 596                 | XXCPSHAPED                                                                                                                                                                                                                                                                                                                                                                           | CORNER POST SHAPED                       |
| XXSB35579 | 355 x 796 SLAB* | XX124529  | 1245 x 296                | XXCPSLAB                                                                                                                                                                                                                                                                                                                                                                             | CORNER POST SLAB                         |
| XX35589   | 355 x 896       | XX124539  | 1245 x 396                | _                                                                                                                                                                                                                                                                                                                                                                                    |                                          |
| XXSB35589 | 355 x 896 SLAB* | XX124544  | 1245 x 446                | <ul> <li>FIRA approved BS6222 (1999) part 3.</li> <li>* 355 Slab doors are for the top door of a bi-fold<br/>system to allow for the fitting of the mechanism.</li> <li>** Corner doors are handed and it is advised that both<br/>LH and RH corner doors are purchased.</li> <li>*** Internal curved doors are sold as sets</li> <li>**** Not available in Lucente Black</li> </ul> |                                          |
| XX35599   | 355 x 996       | XX124549  | 1245 x 496                |                                                                                                                                                                                                                                                                                                                                                                                      |                                          |
| XXSB35599 | 355 x 996 SLAB* | XX124559  | 1245 x 596                |                                                                                                                                                                                                                                                                                                                                                                                      |                                          |
| XX45059   | 450 x 596       | XXF35579  | 355 x 796 FRAME           |                                                                                                                                                                                                                                                                                                                                                                                      |                                          |
| XX49059   | 490 x 596       | XXF35599  | 355 x 996 FRAME           |                                                                                                                                                                                                                                                                                                                                                                                      |                                          |
| XX57029   | 570 x 296       | XXF71539  | 715 x 396 FRAME           |                                                                                                                                                                                                                                                                                                                                                                                      |                                          |
| XX57039   | 570 x 396       | XXF71549  | 715 x 496 FRAME           | When ordering please replace XX with the prefix code below                                                                                                                                                                                                                                                                                                                           |                                          |
|           |                 |           |                           |                                                                                                                                                                                                                                                                                                                                                                                      |                                          |

Prefix 47 = White Prefix 48 = Cream Prefix 50 = Black Example: 4711059 Lucente White 110 x 595mm

WEBCRAFTSMAN4HOME.CO.UKEMAILINFO@CRAFTSMANLTD.CO.UK

Craftsman