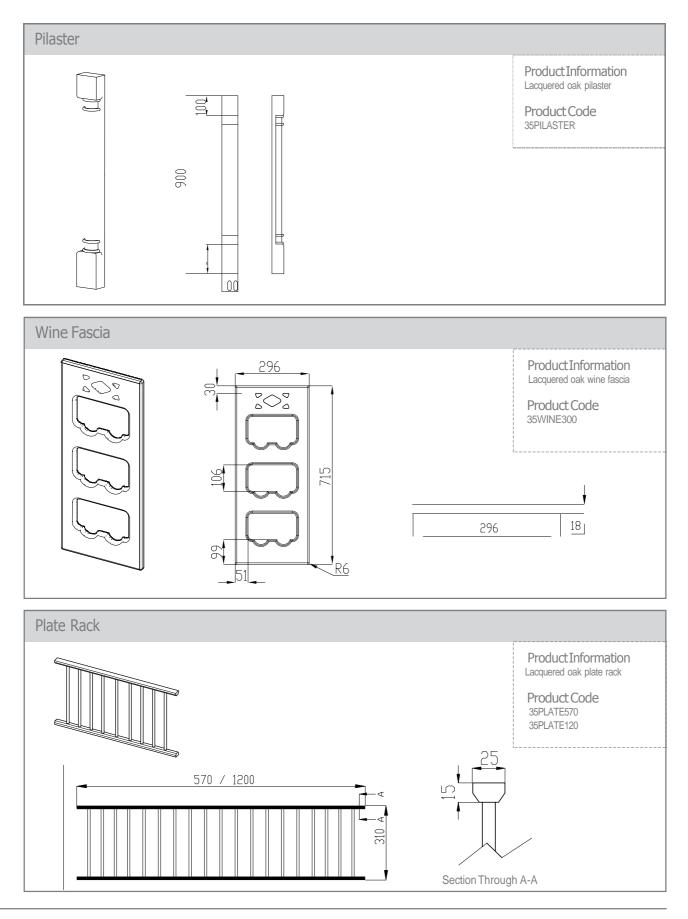

Whether you are looking for a classic shaker style or a traditional oak door, we have a huge range of doors and designs to suit your requirements.

#### Richmond

Timeless in its design, Richmond can be used to create any desired aesthetic from a contemporary to a classic kitchen. The warm and welcoming oak combined with its simple uncomplicated design make this a perfect choice for any environment.

\* The Premium Timber stamp of approval applies to doors that are made from real wood or real wood veneers.

#### Door & Accessory Descriptions

| CODE    | DESCRIPTION | CODE     | DESCRIPTION            | CODE             | DESCRIPTION               |
|---------|-------------|----------|------------------------|------------------|---------------------------|
| 2111059 | 110 x 596   | 2171529  | 715 x 296              | 21G89549         | 895 x 496 CLEAR GLAZED    |
| 2114029 | 140 x 296   | 2171531  | 715 x 313              | 21G89559         | 895 x 596 CLEAR GLAZED    |
| 2114039 | 140 x 396   | 2171534  | 715 x 346              | 21PILASTER       | PILASTER                  |
| 2114044 | 140 x 446   | 2171539  | 715 x 396              | 21PLATE570       | PLATE RACK 570mm          |
| 2114049 | 140 x 496   | 2171544  | 715 x 446              | 21PLATE120       | PLATE RACK 1200mm         |
| 2114059 | 140 x 596   | 2171549  | 715 x 496              | 21END780         | END PANEL 780 x 350mm     |
| 2114079 | 140 x 796   | 2171559  | 715 x 596              | 21END900         | END PANEL 900 x 600mm     |
| 2114089 | 140 x 896   | 2189529  | 895 x 296              | 21END2400        | END PANEL 2400 x 600mm    |
| 2114099 | 140 x 996   | 2189539  | 895 x 396              | 21CORNICE        | CORNICE                   |
| 2117539 | 175 x 396   | 2189544  | 895 x 446              | 21CORNICESQ      | SQ CORNICE                |
| 2117549 | 175 x 496   | 2189549  | 895 x 496              | 21PELMET         | LIGHT RAIL                |
| 2117559 | 175 x 596   | 2189559  | 895 x 596              | 21CAN600         | CANOPY 600 x 180 x 455mm  |
| 2128349 | 283 x 496   | 2198059  | 980 x 596              | 21CAN1000        | CANOPY 1000 x 180 x 455mm |
| 2128359 | 283 x 596   | 21124529 | 1245 x 296             | 21WINE300        | WINE FASCIA 715 x 295mm   |
| 2128379 | 283 x 796   | 21124539 | 1245 x 396             | 21CURVE          | CURVED DOOR               |
| 2128389 | 283 x 896   | 21124544 | 1245 x 446             | 21GCURVE         | CURVED DOOR CLEAR GLAZED  |
| 2128399 | 283 x 996   | 21124549 | 1245 x 496             | 21CURVECORNICESQ | SQ CURVED CORNICE         |
| 2135549 | 355 x 496   | 21124559 | 1245 x 596             | 21CURVEPLINTH    | CURVED PLINTH             |
| 2135559 | 355 x 596   | 21F35579 | 355 x 796 FRAME        | 21PLINTH         | PLINTH 150 x 2440mm       |
| 2135579 | 355 x 796   | 21F35599 | 355 x 996 FRAME        | 21BOTTLE         | BOTTLE RACK 1500mm        |
| 2135589 | 355 x 896   | 21F71539 | 715 x 396 FRAME        |                  |                           |
| 2135599 | 355 x 996   | 21F71549 | 715 x 496 FRAME        |                  |                           |
| 2145059 | 450 x 596   | 21F71559 | 715 x 596 FRAME        |                  |                           |
| 2149059 | 490 x 596   | 21F89539 | 895 x 396 FRAME        |                  |                           |
| 2157029 | 570 x 296   | 21F89549 | 895 x 496 FRAME        |                  |                           |
| 2157039 | 570 x 396   | 21F89559 | 895 x 596 FRAME        |                  |                           |
| 2157044 | 570 x 446   | 21G35579 | 355 x 796 CLEAR GLAZED |                  |                           |
| 2157049 | 570 x 496   | 21G35599 | 355 x 996 CLEAR GLAZED |                  |                           |
| 2157059 | 570 x 596   | 21G71539 | 715 x 396 CLEAR GLAZED |                  |                           |
| 2171514 | 715 x 147   | 21G71549 | 715 x 496 CLEAR GLAZED |                  |                           |
| 2171525 | 715 x 256   | 21G71559 | 715 x 596 CLEAR GLAZED |                  |                           |
| 2171527 | 715 x 277   |          |                        |                  |                           |